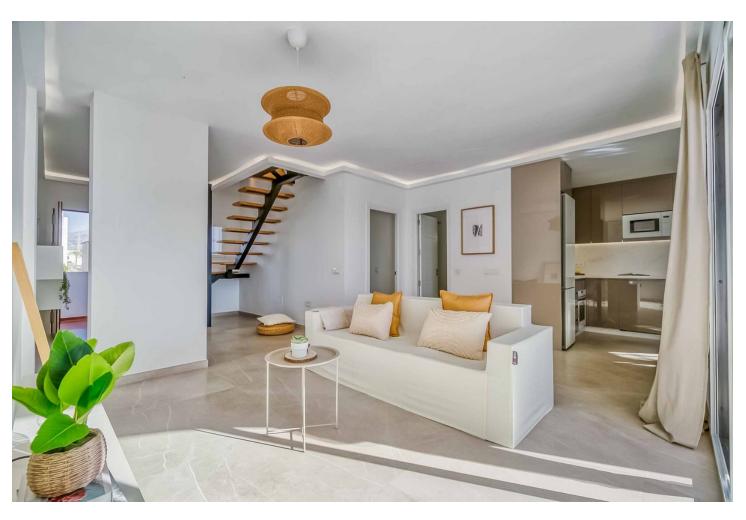

## Sales - Apartment - Fuengirola 595.000€

www.mibgroup.es +34 662 58 96 58 info@mibgroup.es

Ref.-ID: MIBGR4828459 Fuengirola Apartment

Community: 1,800 EUR / year IBI: 492 EUR / year

3

3

124 m2

DUPLEX ON THE TOP FLOOR, COMPLETELY RENOVATED AND EVERYTHING BRAND NEW This spectacular newly renovated apartment is located in the privileged location of Puebla Lucia in the center of Fuengirola. The apartment consists of 3 bedrooms, 1 bedroom on the ground floor and 2 bedrooms on the upper floor with en-suite bathrooms. In addition, the master bedroom has a dressing room and a private terrace overlooking the communal gardens. The open plan kitchen comes fully equipped with new appliances. This centrally located property is close to buses, train, shopping centers, medical centers and supermarkets.