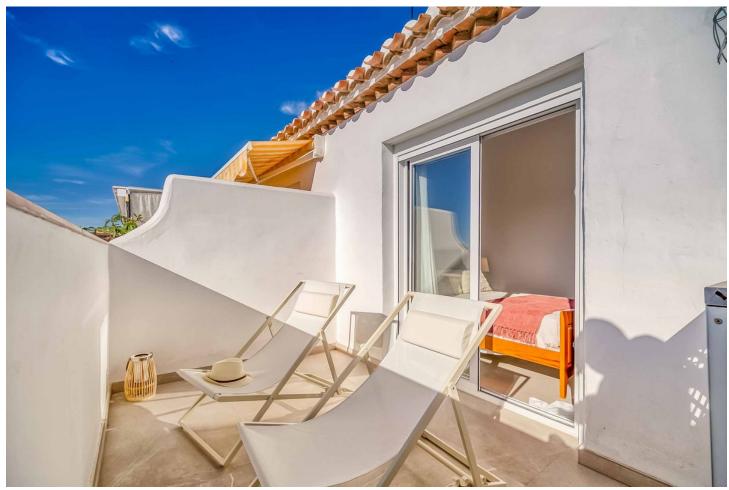

## Sales - Apartment - Fuengirola 595.000€

www.mibgroup.es +34 662 58 96 58 info@mibgroup.es

Ref.-ID: MIBGR4828459 Fuengirola Apartment

Community: 1,800 EUR / year IBI: 492 EUR / year

3

3

124 m2

DUPLEX ON THE TOP FLOOR, COMPLETELY RENOVATED AND EVERYTHING BRAND NEW This spectacular newly renovated apartment is located in the privileged location of Puebla Lucia in the center of Fuengirola. The apartment consists of 3 bedrooms, 1 bedroom on the ground floor and 2 bedrooms on the upper floor with en-suite bathrooms. In addition, the master bedroom has a dressing room and a private terrace overlooking the communal gardens. The open plan kitchen comes fully equipped with new appliances. This centrally located property is close to buses, train, shopping centers, medical centers and supermarkets.

| Setting Town Commercial Area Village Close To Port Close To Shops Close To Town Close To Schools Close To Marina | <b>Orientation</b> ✓ South | Condition Excellent Recently Renovated                                         | <b>Pool</b> Communal       |
|------------------------------------------------------------------------------------------------------------------|----------------------------|--------------------------------------------------------------------------------|----------------------------|
| Climate Control  Air Conditioning                                                                                | <b>Views</b> Garden Pool   | Features Lift Fitted Wardrobes Near Transport Private Terrace Ensuite Bathroom | Furniture<br>Not Furnished |
| Kitchen<br>Fully Fitted                                                                                          | Garden Communal            | Security Gated Complex                                                         | Parking Communal           |