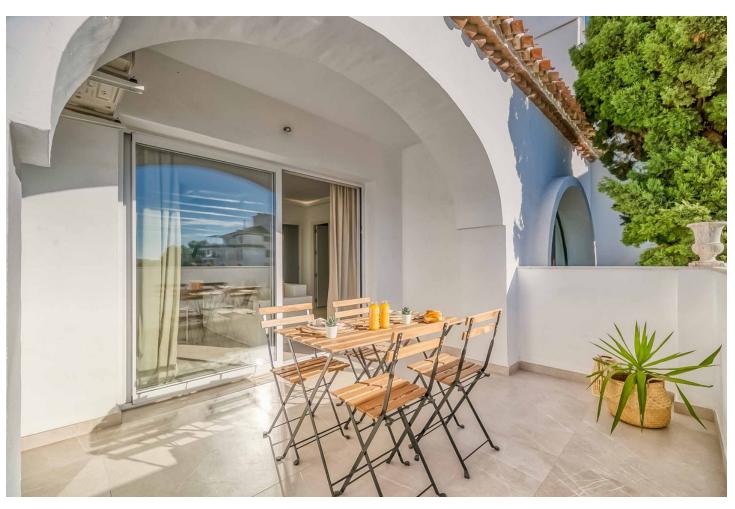

## Sales - Apartment - Fuengirola 595.000€

www.mibgroup.es +34 662 58 96 58 info@mibgroup.es

Ref.-ID: MIBGR4828459 Fuengirola Apartment

Community: 1,800 EUR / year IBI: 492 EUR / year

3

3

124 m2

DUPLEX ON THE TOP FLOOR, COMPLETELY RENOVATED AND EVERYTHING BRAND NEW This spectacular newly renovated apartment is located in the privileged location of Puebla Lucia in the center of Fuengirola. The apartment consists of 3 bedrooms, 1 bedroom on the ground floor and 2 bedrooms on the upper floor with en-suite bathrooms. In addition, the master bedroom has a dressing room and a private terrace overlooking the communal gardens. The open plan kitchen comes fully equipped with new appliances. This centrally located property is close to buses, train, shopping centers, medical centers and supermarkets.