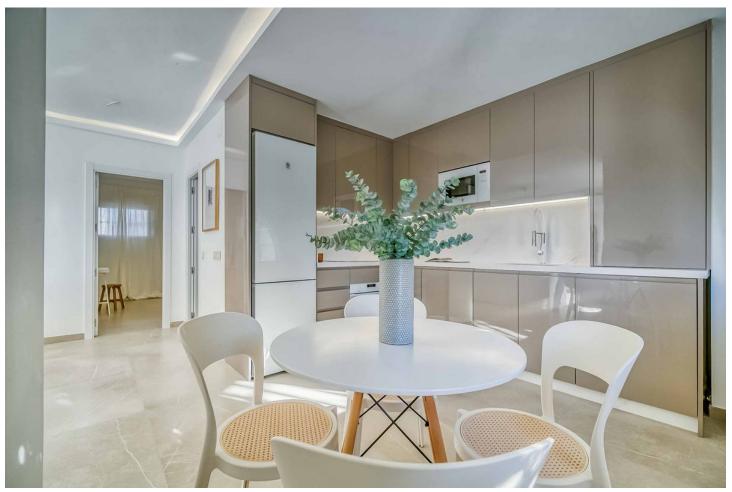

## Sales - Apartment - Fuengirola 595.000€

www.mibgroup.es +34 662 58 96 58 info@mibgroup.es

Ref.-ID: MIBGR4828459 Fuengirola Apartment

Community: 1,800 EUR / year IBI: 492 EUR / year

3

3

124 m2

DUPLEX ON THE TOP FLOOR, COMPLETELY RENOVATED AND EVERYTHING BRAND NEW This spectacular newly renovated apartment is located in the privileged location of Puebla Lucia in the center of Fuengirola. The apartment consists of 3 bedrooms, 1 bedroom on the ground floor and 2 bedrooms on the upper floor with en-suite bathrooms. In addition, the master bedroom has a dressing room and a private terrace overlooking the communal gardens. The open plan kitchen comes fully equipped with new appliances. This centrally located property is close to buses, train, shopping centers, medical centers and supermarkets.