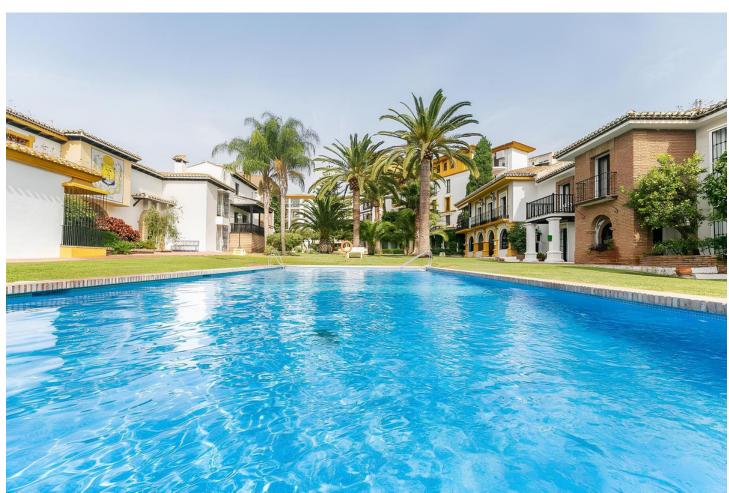

## Sales - Apartment - Fuengirola 595.000€

www.mibgroup.es +34 662 58 96 58 info@mibgroup.es

Ref.-ID: MIBGR4828459 Fuengirola Apartment

Community: 1,800 EUR / year IBI: 492 EUR / year

3

3

124 m2

DUPLEX ON THE TOP FLOOR, COMPLETELY RENOVATED AND EVERYTHING BRAND NEW This spectacular newly renovated apartment is located in the privileged location of Puebla Lucia in the center of Fuengirola. The apartment consists of 3 bedrooms, 1 bedroom on the ground floor and 2 bedrooms on the upper floor with en-suite bathrooms. In addition, the master bedroom has a dressing room and a private terrace overlooking the communal gardens. The open plan kitchen comes fully equipped with new appliances. This centrally located property is close to buses, train, shopping centers, medical centers and supermarkets.

| Setting Town Commercial Area Village Close To Port Close To Shops Close To Town Close To Schools Close To Marina | <b>Orientation</b> ✓ South | Condition Excellent Recently Renovated                                         | <b>Pool</b> Communal       |
|------------------------------------------------------------------------------------------------------------------|----------------------------|--------------------------------------------------------------------------------|----------------------------|
| Climate Control  Air Conditioning                                                                                | <b>Views</b> Garden Pool   | Features Lift Fitted Wardrobes Near Transport Private Terrace Ensuite Bathroom | Furniture<br>Not Furnished |
| Kitchen<br>Fully Fitted                                                                                          | Garden Communal            | Security Gated Complex                                                         | Parking Communal           |