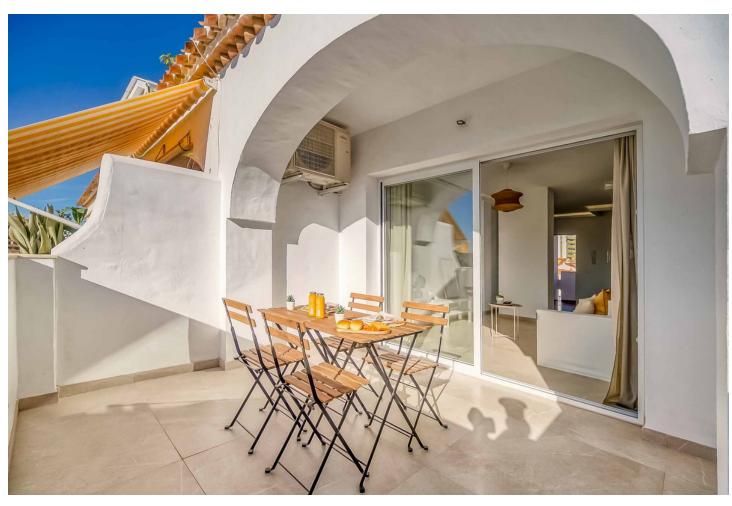

## Sales - Apartment - Fuengirola 595.000€

www.mibgroup.es +34 662 58 96 58 info@mibgroup.es

Ref.-ID: MIBGR4828459 Fuengirola Apartment

Community: 1,800 EUR / year IBI: 492 EUR / year

3

3

124 m2

DUPLEX ON THE TOP FLOOR, COMPLETELY RENOVATED AND EVERYTHING BRAND NEW This spectacular newly renovated apartment is located in the privileged location of Puebla Lucia in the center of Fuengirola. The apartment consists of 3 bedrooms, 1 bedroom on the ground floor and 2 bedrooms on the upper floor with en-suite bathrooms. In addition, the master bedroom has a dressing room and a private terrace overlooking the communal gardens. The open plan kitchen comes fully equipped with new appliances. This centrally located property is close to buses, train, shopping centers, medical centers and supermarkets.