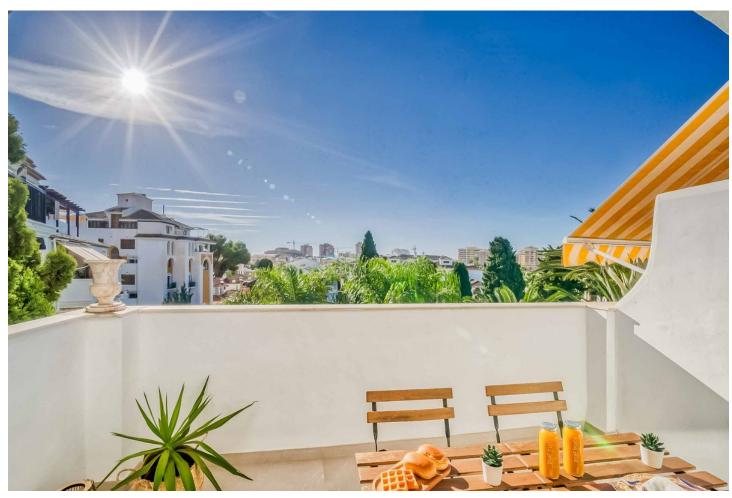

## Sales - Apartment - Fuengirola 595.000€

www.mibgroup.es +34 662 58 96 58 info@mibgroup.es

Ref.-ID: MIBGR4828459 Fuengirola Apartment

Community: 1,800 EUR / year IBI: 492 EUR / year

3

3

124 m2

DUPLEX ON THE TOP FLOOR, COMPLETELY RENOVATED AND EVERYTHING BRAND NEW This spectacular newly renovated apartment is located in the privileged location of Puebla Lucia in the center of Fuengirola. The apartment consists of 3 bedrooms, 1 bedroom on the ground floor and 2 bedrooms on the upper floor with en-suite bathrooms. In addition, the master bedroom has a dressing room and a private terrace overlooking the communal gardens. The open plan kitchen comes fully equipped with new appliances. This centrally located property is close to buses, train, shopping centers, medical centers and supermarkets.

| Setting Town Commercial Area Village Close To Port Close To Shops Close To Town Close To Schools Close To Marina | <b>Orientation</b> ✓ South | Condition Excellent Recently Renovated                                         | <b>Pool</b> Communal       |
|------------------------------------------------------------------------------------------------------------------|----------------------------|--------------------------------------------------------------------------------|----------------------------|
| Climate Control  Air Conditioning                                                                                | <b>Views</b> Garden Pool   | Features Lift Fitted Wardrobes Near Transport Private Terrace Ensuite Bathroom | Furniture<br>Not Furnished |
| Kitchen<br>Fully Fitted                                                                                          | Garden Communal            | Security Gated Complex                                                         | Parking Communal           |