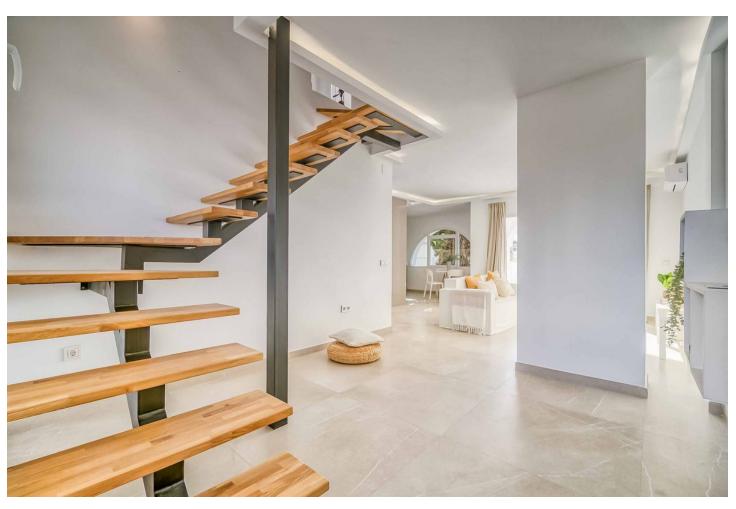

## Sales - Apartment - Fuengirola 595.000€

www.mibgroup.es +34 662 58 96 58 info@mibgroup.es

Ref.-ID: MIBGR4828459 Fuengirola Apartment

Community: 1,800 EUR / year IBI: 492 EUR / year

3

3

124 m2

DUPLEX ON THE TOP FLOOR, COMPLETELY RENOVATED AND EVERYTHING BRAND NEW This spectacular newly renovated apartment is located in the privileged location of Puebla Lucia in the center of Fuengirola. The apartment consists of 3 bedrooms, 1 bedroom on the ground floor and 2 bedrooms on the upper floor with en-suite bathrooms. In addition, the master bedroom has a dressing room and a private terrace overlooking the communal gardens. The open plan kitchen comes fully equipped with new appliances. This centrally located property is close to buses, train, shopping centers, medical centers and supermarkets.