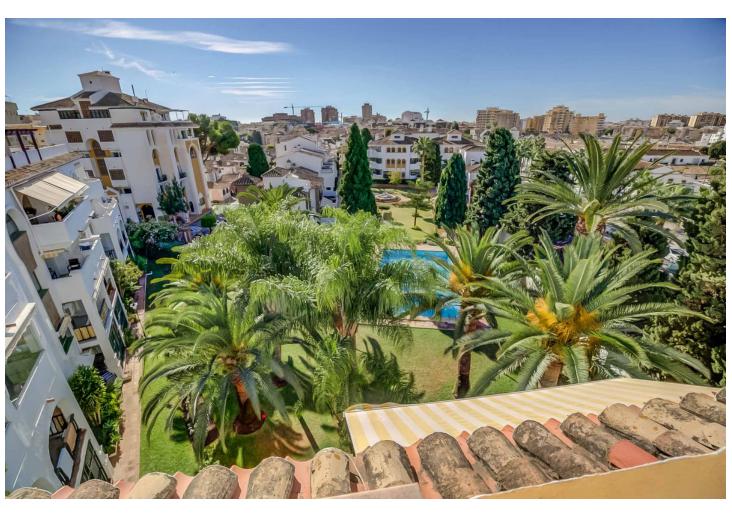

## Sales - Apartment - Fuengirola 595.000€

www.mibgroup.es +34 662 58 96 58 info@mibgroup.es

Ref.-ID: MIBGR4828459 Fuengirola Apartment

Community: 1,800 EUR / year IBI: 492 EUR / year

3

3

124 m2

DUPLEX ON THE TOP FLOOR, COMPLETELY RENOVATED AND EVERYTHING BRAND NEW This spectacular newly renovated apartment is located in the privileged location of Puebla Lucia in the center of Fuengirola. The apartment consists of 3 bedrooms, 1 bedroom on the ground floor and 2 bedrooms on the upper floor with en-suite bathrooms. In addition, the master bedroom has a dressing room and a private terrace overlooking the communal gardens. The open plan kitchen comes fully equipped with new appliances. This centrally located property is close to buses, train, shopping centers, medical centers and supermarkets.

| Setting Town Commercial Area Village Close To Port Close To Shops Close To Town Close To Schools Close To Marina | <b>Orientation</b> ✓ South | Condition Excellent Recently Renovated                                         | <b>Pool</b> Communal       |
|------------------------------------------------------------------------------------------------------------------|----------------------------|--------------------------------------------------------------------------------|----------------------------|
| Climate Control  Air Conditioning                                                                                | <b>Views</b> Garden Pool   | Features Lift Fitted Wardrobes Near Transport Private Terrace Ensuite Bathroom | Furniture<br>Not Furnished |
| Kitchen<br>Fully Fitted                                                                                          | Garden Communal            | Security Gated Complex                                                         | Parking Communal           |