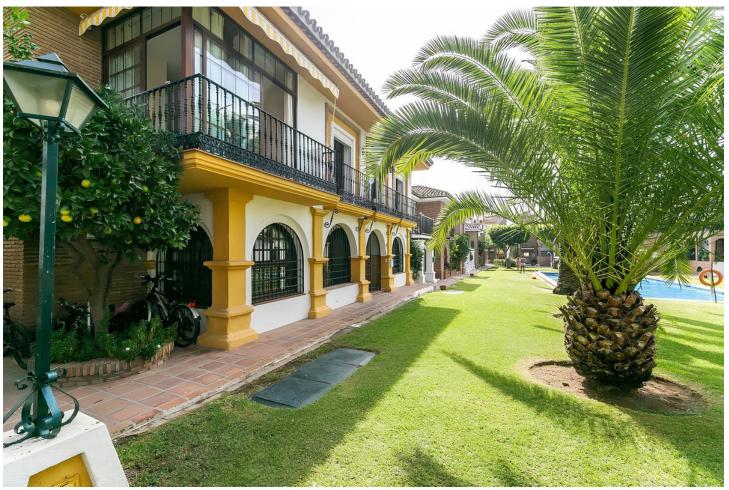

## Sales - Apartment - Fuengirola 595.000€

www.mibgroup.es +34 662 58 96 58 info@mibgroup.es

Ref.-ID: MIBGR4828459 Fuengirola Apartment

Community: 1,800 EUR / year IBI: 492 EUR / year

3

3

124 m2

DUPLEX ON THE TOP FLOOR, COMPLETELY RENOVATED AND EVERYTHING BRAND NEW This spectacular newly renovated apartment is located in the privileged location of Puebla Lucia in the center of Fuengirola. The apartment consists of 3 bedrooms, 1 bedroom on the ground floor and 2 bedrooms on the upper floor with en-suite bathrooms. In addition, the master bedroom has a dressing room and a private terrace overlooking the communal gardens. The open plan kitchen comes fully equipped with new appliances. This centrally located property is close to buses, train, shopping centers, medical centers and supermarkets.

| Setting Town Commercial Area Village Close To Port Close To Shops Close To Town Close To Schools Close To Marina | <b>Orientation</b> ✓ South | Condition Excellent Recently Renovated                                         | <b>Pool</b> Communal       |
|------------------------------------------------------------------------------------------------------------------|----------------------------|--------------------------------------------------------------------------------|----------------------------|
| Climate Control  Air Conditioning                                                                                | <b>Views</b> Garden Pool   | Features Lift Fitted Wardrobes Near Transport Private Terrace Ensuite Bathroom | Furniture<br>Not Furnished |
| Kitchen<br>Fully Fitted                                                                                          | Garden Communal            | Security Gated Complex                                                         | Parking Communal           |