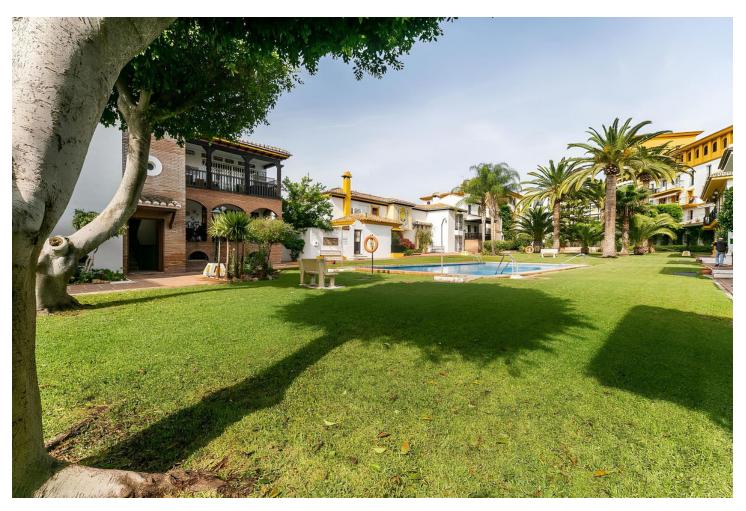

## Sales - Apartment - Fuengirola 595.000€

www.mibgroup.es +34 662 58 96 58 info@mibgroup.es

Ref.-ID: MIBGR4828459 Fuengirola Apartment

Community: 1,800 EUR / year IBI: 492 EUR / year

3

3

124 m2

DUPLEX ON THE TOP FLOOR, COMPLETELY RENOVATED AND EVERYTHING BRAND NEW This spectacular newly renovated apartment is located in the privileged location of Puebla Lucia in the center of Fuengirola. The apartment consists of 3 bedrooms, 1 bedroom on the ground floor and 2 bedrooms on the upper floor with en-suite bathrooms. In addition, the master bedroom has a dressing room and a private terrace overlooking the communal gardens. The open plan kitchen comes fully equipped with new appliances. This centrally located property is close to buses, train, shopping centers, medical centers and supermarkets.

| Setting Town Commercial Area Village Close To Port Close To Shops Close To Town Close To Schools Close To Marina | <b>Orientation</b> ✓ South | Condition Excellent Recently Renovated                                         | <b>Pool</b> Communal       |
|------------------------------------------------------------------------------------------------------------------|----------------------------|--------------------------------------------------------------------------------|----------------------------|
| Climate Control  Air Conditioning                                                                                | <b>Views</b> Garden Pool   | Features Lift Fitted Wardrobes Near Transport Private Terrace Ensuite Bathroom | Furniture<br>Not Furnished |
| Kitchen<br>Fully Fitted                                                                                          | Garden Communal            | Security Gated Complex                                                         | Parking Communal           |