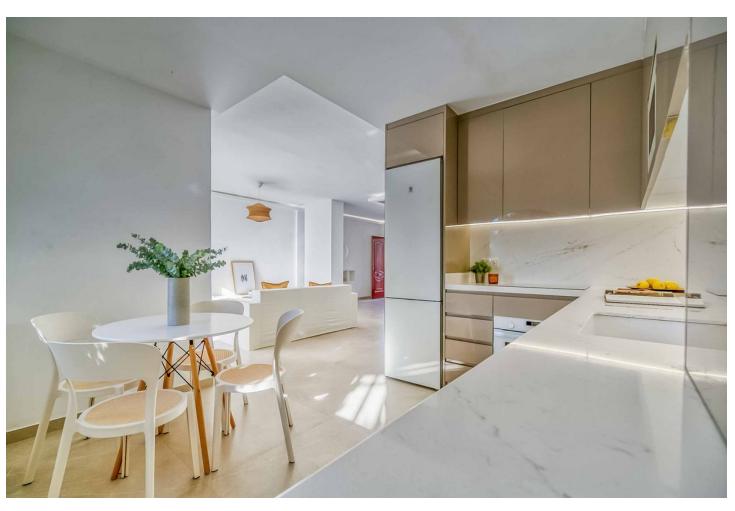

## Sales - Apartment - Fuengirola 595.000€

www.mibgroup.es +34 662 58 96 58 info@mibgroup.es

Ref.-ID: MIBGR4828459 Fuengirola Apartment

Community: 1,800 EUR / year IBI: 492 EUR / year

3

3

124 m2

DUPLEX ON THE TOP FLOOR, COMPLETELY RENOVATED AND EVERYTHING BRAND NEW This spectacular newly renovated apartment is located in the privileged location of Puebla Lucia in the center of Fuengirola. The apartment consists of 3 bedrooms, 1 bedroom on the ground floor and 2 bedrooms on the upper floor with en-suite bathrooms. In addition, the master bedroom has a dressing room and a private terrace overlooking the communal gardens. The open plan kitchen comes fully equipped with new appliances. This centrally located property is close to buses, train, shopping centers, medical centers and supermarkets.