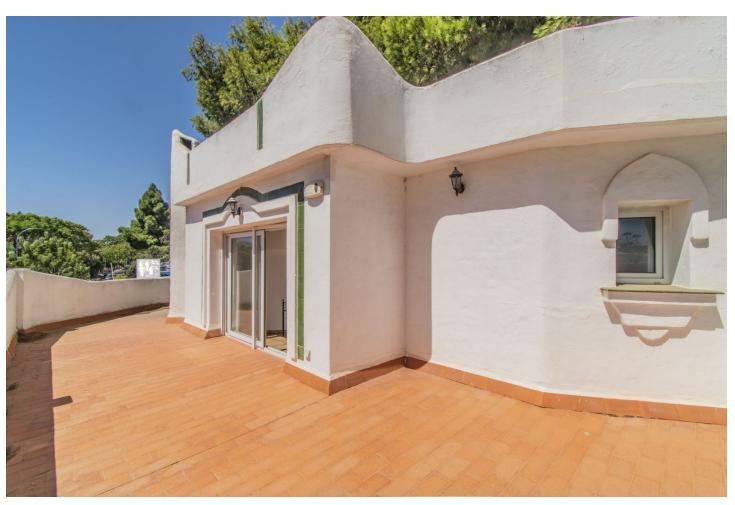

VILLA WITH GREAT POTENTIAL IN MARBELLA Fantastic villa to renovate, located in the area of Marbella East, just a few minutes by car from the best beaches in Marbella and all kinds of services. Villa distributed on two floors with a total of four bedrooms, two bathrooms plus a toilet, living room with fireplace, large independent kitchen and large terraces. Outside it has a large plot of 1,114m2 with private pool, parking area and barbecue area. An ideal property for clients who want to configure a villa with a lot of potential in their own style.

| Orientation South                 | Condition  Renovation Required                                                                      | <b>Pool</b> Private             | Climate Control Air Conditioning Fireplace    |
|-----------------------------------|-----------------------------------------------------------------------------------------------------|---------------------------------|-----------------------------------------------|
| Views Garden                      | Features Covered Terrace Fitted Wardrobes Private Terrace Ensuite Bathroom Marble Flooring Barbeque | Furniture Not Furnished         | Kitchen Fully Fitted                          |
| Garden<br>Private                 | Security  Alarm System                                                                              | Parking  More Than One  Private | <b>Utilities</b> Electricity  Drinkable Water |
| Category Holiday Homes Investment |                                                                                                     |                                 |                                               |