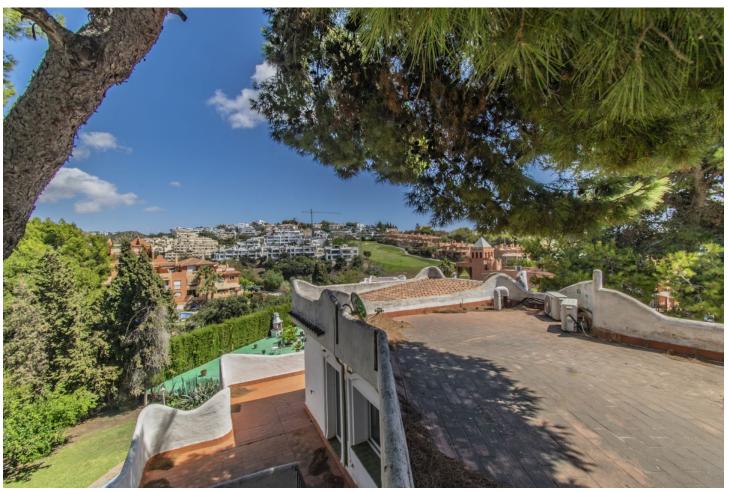

VILLA WITH GREAT POTENTIAL IN MARBELLA Fantastic villa to renovate, located in the area of Marbella East, just a few minutes by car from the best beaches in Marbella and all kinds of services. Villa distributed on two floors with a total of four bedrooms, two bathrooms plus a toilet, living room with fireplace, large independent kitchen and large terraces. Outside it has a large plot of 1,114m2 with private pool, parking area and barbecue area. An ideal property for clients who want to configure a villa with a lot of potential in their own style.