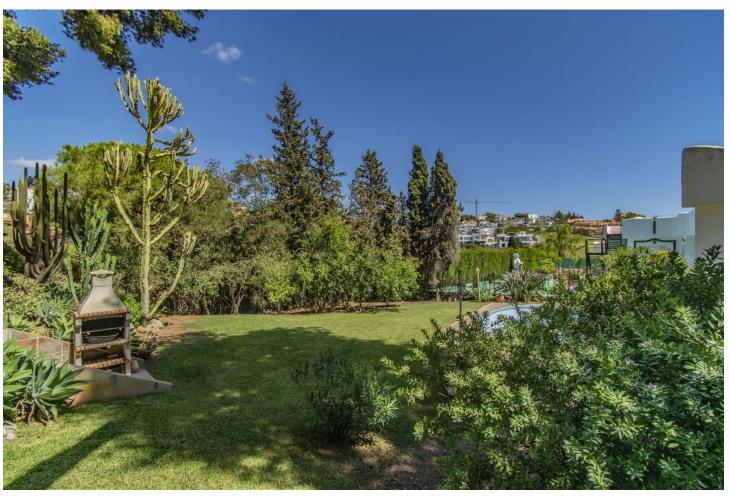

VILLA WITH GREAT POTENTIAL IN MARBELLA Fantastic villa to renovate, located in the area of Marbella East, just a few minutes by car from the best beaches in Marbella and all kinds of services. Villa distributed on two floors with a total of four bedrooms, two bathrooms plus a toilet, living room with fireplace, large independent kitchen and large terraces. Outside it has a large plot of 1,114m2 with private pool, parking area and barbecue area. An ideal property for clients who want to configure a villa with a lot of potential in their own style.

| Orientation South                 | Condition  Renovation Required                                                                      | <b>Pool</b> Private             | Climate Control Air Conditioning Fireplace    |
|-----------------------------------|-----------------------------------------------------------------------------------------------------|---------------------------------|-----------------------------------------------|
| Views Garden                      | Features Covered Terrace Fitted Wardrobes Private Terrace Ensuite Bathroom Marble Flooring Barbeque | Furniture Not Furnished         | Kitchen Fully Fitted                          |
| Garden<br>Private                 | Security  Alarm System                                                                              | Parking  More Than One  Private | <b>Utilities</b> Electricity  Drinkable Water |
| Category Holiday Homes Investment |                                                                                                     |                                 |                                               |