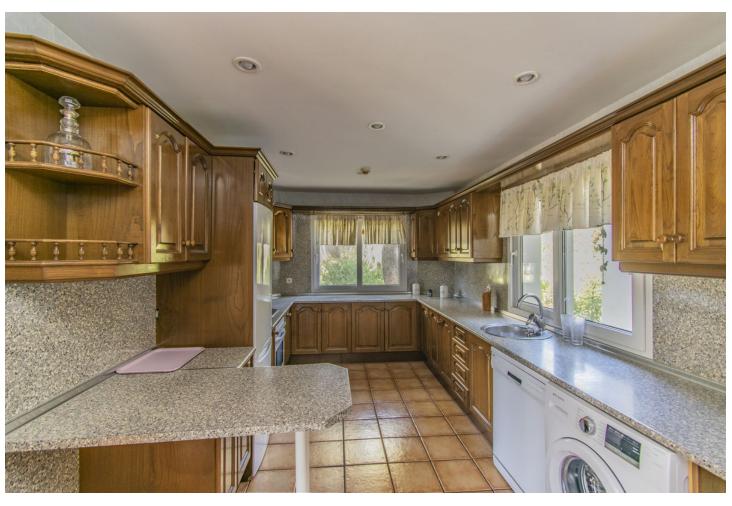

VILLA WITH GREAT POTENTIAL IN MARBELLA Fantastic villa to renovate, located in the area of Marbella East, just a few minutes by car from the best beaches in Marbella and all kinds of services. Villa distributed on two floors with a total of four bedrooms, two bathrooms plus a toilet, living room with fireplace, large independent kitchen and large terraces. Outside it has a large plot of 1,114m2 with private pool, parking area and barbecue area. An ideal property for clients who want to configure a villa with a lot of potential in their own style.

| Orientation South                 | Condition  Renovation Required                                                                      | <b>Pool</b> Private             | Climate Control Air Conditioning Fireplace    |
|-----------------------------------|-----------------------------------------------------------------------------------------------------|---------------------------------|-----------------------------------------------|
| Views Garden                      | Features Covered Terrace Fitted Wardrobes Private Terrace Ensuite Bathroom Marble Flooring Barbeque | Furniture Not Furnished         | Kitchen Fully Fitted                          |
| Garden<br>Private                 | Security  Alarm System                                                                              | Parking  More Than One  Private | <b>Utilities</b> Electricity  Drinkable Water |
| Category Holiday Homes Investment |                                                                                                     |                                 |                                               |