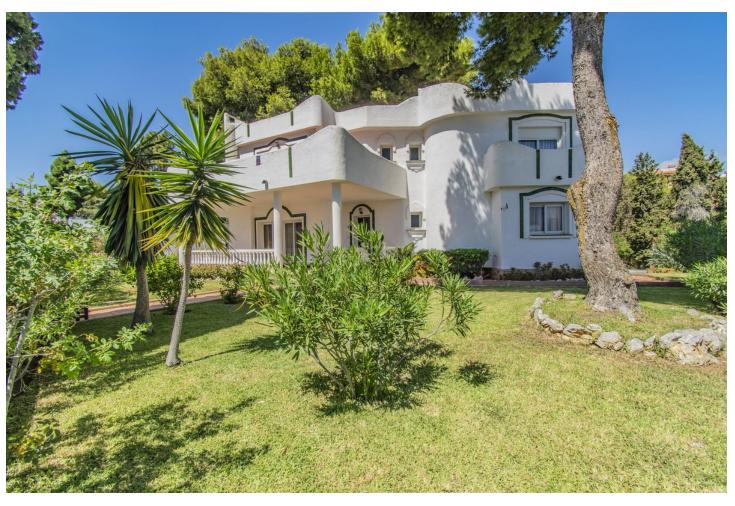

VILLA WITH GREAT POTENTIAL IN MARBELLA Fantastic villa to renovate, located in the area of Marbella East, just a few minutes by car from the best beaches in Marbella and all kinds of services. Villa distributed on two floors with a total of four bedrooms, two bathrooms plus a toilet, living room with fireplace, large independent kitchen and large terraces. Outside it has a large plot of 1,114m2 with private pool, parking area and barbecue area. An ideal property for clients who want to configure a villa with a lot of potential in their own style.