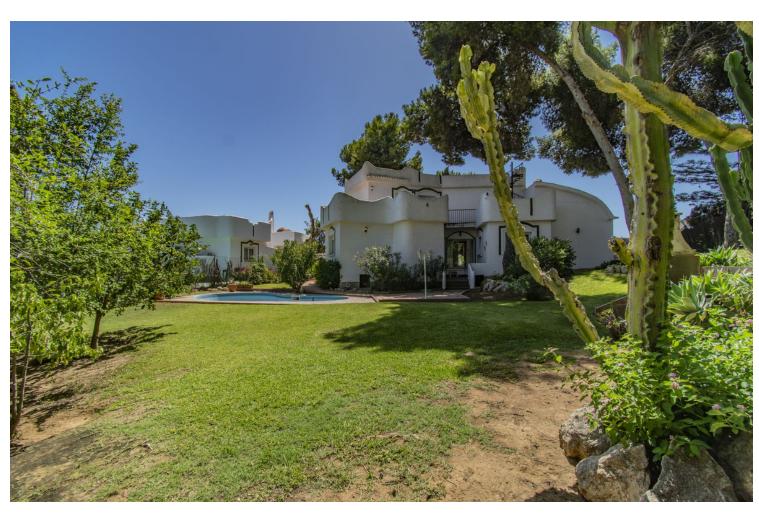

VILLA WITH GREAT POTENTIAL IN MARBELLA Fantastic villa to renovate, located in the area of Marbella East, just a few minutes by car from the best beaches in Marbella and all kinds of services. Villa distributed on two floors with a total of four bedrooms, two bathrooms plus a toilet, living room with fireplace, large independent kitchen and large terraces. Outside it has a large plot of 1,114m2 with private pool, parking area and barbecue area. An ideal property for clients who want to configure a villa with a lot of potential in their own style.

| Orientation South                 | Condition  Renovation Required                                                                      | <b>Pool</b> Private             | Climate Control Air Conditioning Fireplace    |
|-----------------------------------|-----------------------------------------------------------------------------------------------------|---------------------------------|-----------------------------------------------|
| Views Garden                      | Features Covered Terrace Fitted Wardrobes Private Terrace Ensuite Bathroom Marble Flooring Barbeque | Furniture Not Furnished         | Kitchen Fully Fitted                          |
| Garden<br>Private                 | Security  Alarm System                                                                              | Parking  More Than One  Private | <b>Utilities</b> Electricity  Drinkable Water |
| Category Holiday Homes Investment |                                                                                                     |                                 |                                               |