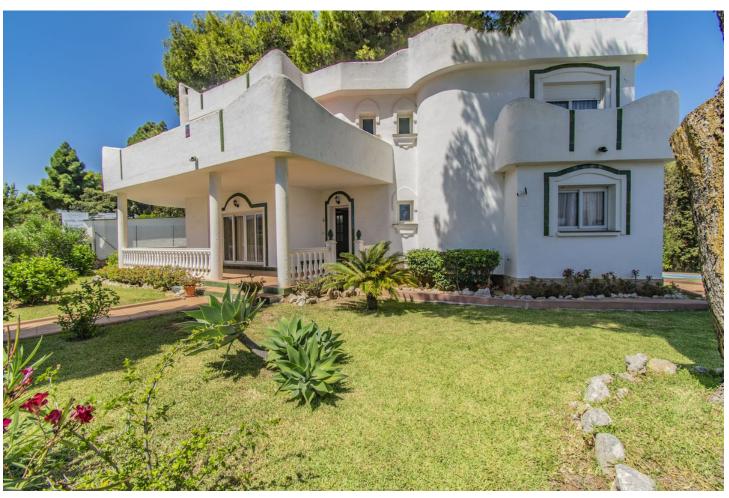

VILLA WITH GREAT POTENTIAL IN MARBELLA Fantastic villa to renovate, located in the area of Marbella East, just a few minutes by car from the best beaches in Marbella and all kinds of services. Villa distributed on two floors with a total of four bedrooms, two bathrooms plus a toilet, living room with fireplace, large independent kitchen and large terraces. Outside it has a large plot of 1,114m2 with private pool, parking area and barbecue area. An ideal property for clients who want to configure a villa with a lot of potential in their own style.