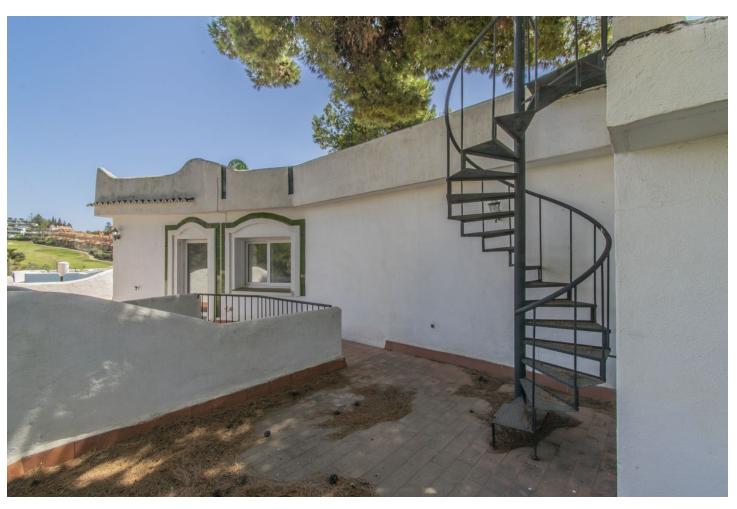

VILLA WITH GREAT POTENTIAL IN MARBELLA Fantastic villa to renovate, located in the area of Marbella East, just a few minutes by car from the best beaches in Marbella and all kinds of services. Villa distributed on two floors with a total of four bedrooms, two bathrooms plus a toilet, living room with fireplace, large independent kitchen and large terraces. Outside it has a large plot of 1,114m2 with private pool, parking area and barbecue area. An ideal property for clients who want to configure a villa with a lot of potential in their own style.