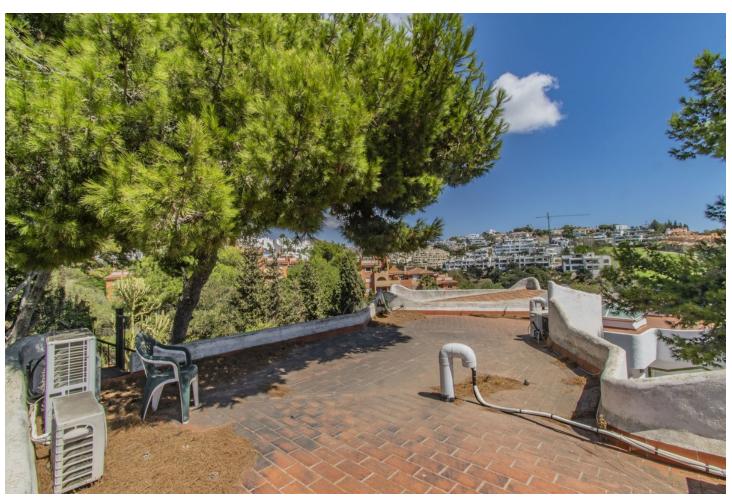

VILLA WITH GREAT POTENTIAL IN MARBELLA Fantastic villa to renovate, located in the area of Marbella East, just a few minutes by car from the best beaches in Marbella and all kinds of services. Villa distributed on two floors with a total of four bedrooms, two bathrooms plus a toilet, living room with fireplace, large independent kitchen and large terraces. Outside it has a large plot of 1,114m2 with private pool, parking area and barbecue area. An ideal property for clients who want to configure a villa with a lot of potential in their own style.

| Orientation South                 | Condition  Renovation Required                                                                      | <b>Pool</b> Private             | Climate Control Air Conditioning Fireplace    |
|-----------------------------------|-----------------------------------------------------------------------------------------------------|---------------------------------|-----------------------------------------------|
| Views Garden                      | Features Covered Terrace Fitted Wardrobes Private Terrace Ensuite Bathroom Marble Flooring Barbeque | Furniture Not Furnished         | Kitchen Fully Fitted                          |
| Garden<br>Private                 | Security  Alarm System                                                                              | Parking  More Than One  Private | <b>Utilities</b> Electricity  Drinkable Water |
| Category Holiday Homes Investment |                                                                                                     |                                 |                                               |