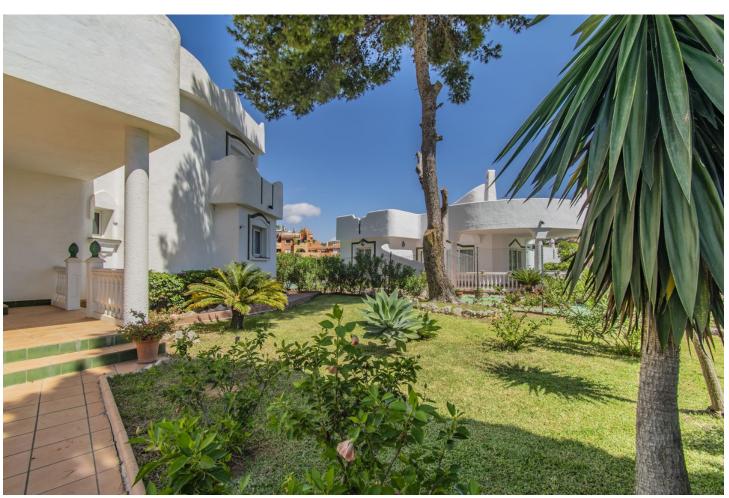

VILLA WITH GREAT POTENTIAL IN MARBELLA Fantastic villa to renovate, located in the area of Marbella East, just a few minutes by car from the best beaches in Marbella and all kinds of services. Villa distributed on two floors with a total of four bedrooms, two bathrooms plus a toilet, living room with fireplace, large independent kitchen and large terraces. Outside it has a large plot of 1,114m2 with private pool, parking area and barbecue area. An ideal property for clients who want to configure a villa with a lot of potential in their own style.

| Orientation South                 | Condition  Renovation Required                                                                      | <b>Pool</b> Private             | Climate Control Air Conditioning Fireplace    |
|-----------------------------------|-----------------------------------------------------------------------------------------------------|---------------------------------|-----------------------------------------------|
| Views Garden                      | Features Covered Terrace Fitted Wardrobes Private Terrace Ensuite Bathroom Marble Flooring Barbeque | Furniture Not Furnished         | Kitchen Fully Fitted                          |
| Garden<br>Private                 | Security  Alarm System                                                                              | Parking  More Than One  Private | <b>Utilities</b> Electricity  Drinkable Water |
| Category Holiday Homes Investment |                                                                                                     |                                 |                                               |