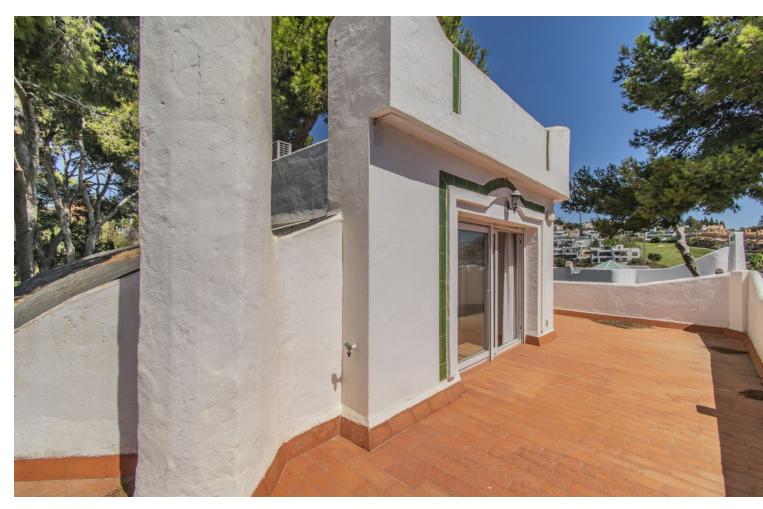

VILLA WITH GREAT POTENTIAL IN MARBELLA Fantastic villa to renovate, located in the area of Marbella East, just a few minutes by car from the best beaches in Marbella and all kinds of services. Villa distributed on two floors with a total of four bedrooms, two bathrooms plus a toilet, living room with fireplace, large independent kitchen and large terraces. Outside it has a large plot of 1,114m2 with private pool, parking area and barbecue area. An ideal property for clients who want to configure a villa with a lot of potential in their own style.