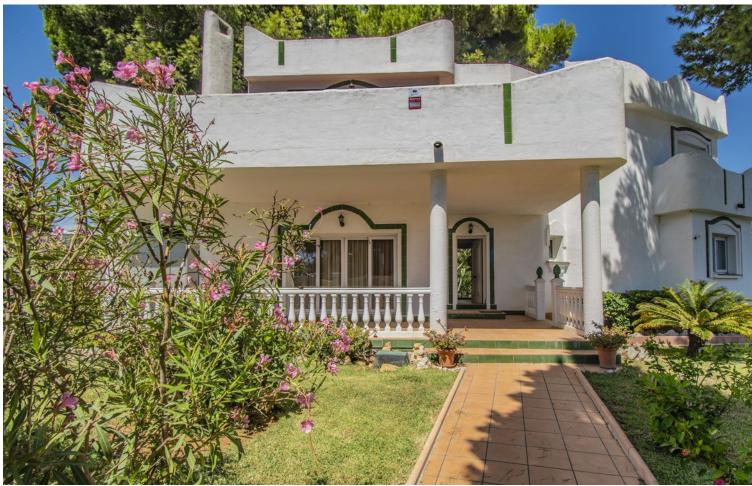

VILLA WITH GREAT POTENTIAL IN MARBELLA Fantastic villa to renovate, located in the area of Marbella East, just a few minutes by car from the best beaches in Marbella and all kinds of services. Villa distributed on two floors with a total of four bedrooms, two bathrooms plus a toilet, living room with fireplace, large independent kitchen and large terraces. Outside it has a large plot of 1,114m2 with private pool, parking area and barbecue area. An ideal property for clients who want to configure a villa with a lot of potential in their own style.

| Orientation South                 | Condition  Renovation Required                                                                      | <b>Pool</b> Private             | Climate Control Air Conditioning Fireplace    |
|-----------------------------------|-----------------------------------------------------------------------------------------------------|---------------------------------|-----------------------------------------------|
| Views Garden                      | Features Covered Terrace Fitted Wardrobes Private Terrace Ensuite Bathroom Marble Flooring Barbeque | Furniture Not Furnished         | Kitchen Fully Fitted                          |
| Garden<br>Private                 | Security  Alarm System                                                                              | Parking  More Than One  Private | <b>Utilities</b> Electricity  Drinkable Water |
| Category Holiday Homes Investment |                                                                                                     |                                 |                                               |