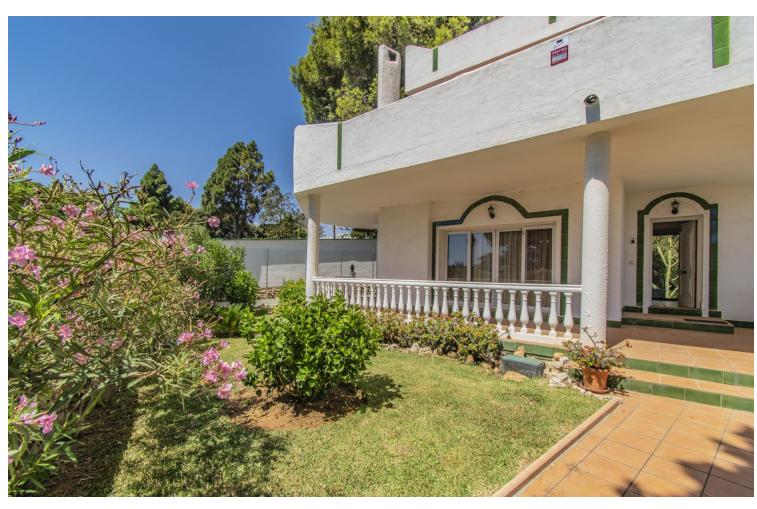

VILLA WITH GREAT POTENTIAL IN MARBELLA Fantastic villa to renovate, located in the area of Marbella East, just a few minutes by car from the best beaches in Marbella and all kinds of services. Villa distributed on two floors with a total of four bedrooms, two bathrooms plus a toilet, living room with fireplace, large independent kitchen and large terraces. Outside it has a large plot of 1,114m2 with private pool, parking area and barbecue area. An ideal property for clients who want to configure a villa with a lot of potential in their own style.