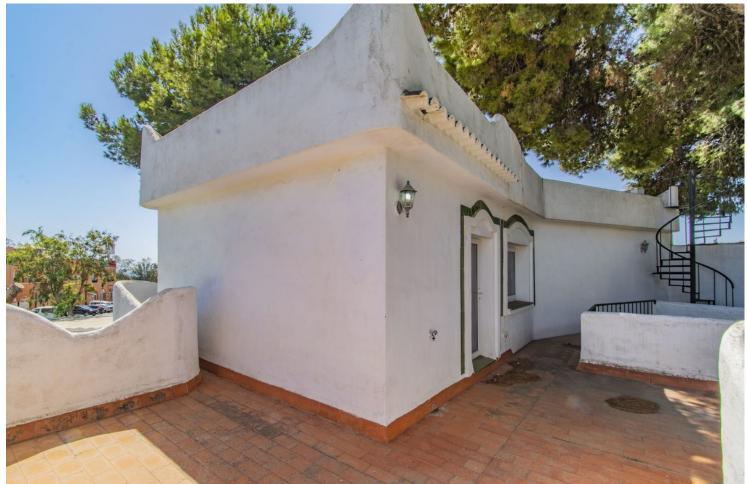

VILLA WITH GREAT POTENTIAL IN MARBELLA Fantastic villa to renovate, located in the area of Marbella East, just a few minutes by car from the best beaches in Marbella and all kinds of services. Villa distributed on two floors with a total of four bedrooms, two bathrooms plus a toilet, living room with fireplace, large independent kitchen and large terraces. Outside it has a large plot of 1,114m2 with private pool, parking area and barbecue area. An ideal property for clients who want to configure a villa with a lot of potential in their own style.