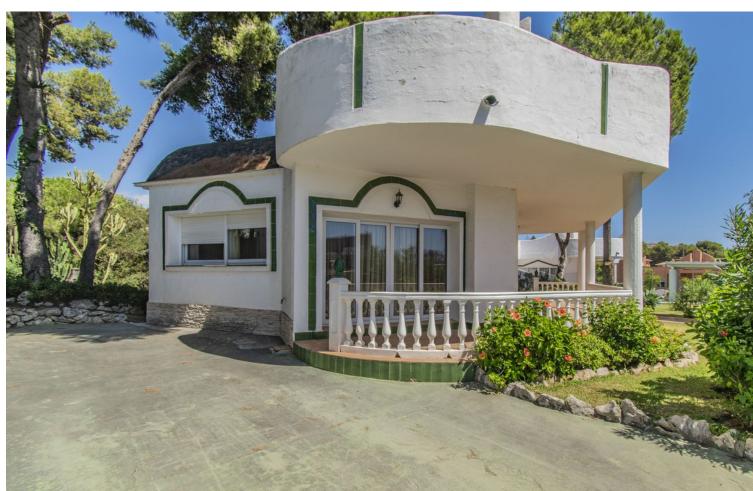

VILLA WITH GREAT POTENTIAL IN MARBELLA Fantastic villa to renovate, located in the area of Marbella East, just a few minutes by car from the best beaches in Marbella and all kinds of services. Villa distributed on two floors with a total of four bedrooms, two bathrooms plus a toilet, living room with fireplace, large independent kitchen and large terraces. Outside it has a large plot of 1,114m2 with private pool, parking area and barbecue area. An ideal property for clients who want to configure a villa with a lot of potential in their own style.

| Orientation South                 | Condition  Renovation Required                                                                      | <b>Pool</b> Private             | Climate Control Air Conditioning Fireplace    |
|-----------------------------------|-----------------------------------------------------------------------------------------------------|---------------------------------|-----------------------------------------------|
| Views Garden                      | Features Covered Terrace Fitted Wardrobes Private Terrace Ensuite Bathroom Marble Flooring Barbeque | Furniture Not Furnished         | Kitchen Fully Fitted                          |
| Garden<br>Private                 | Security  Alarm System                                                                              | Parking  More Than One  Private | <b>Utilities</b> Electricity  Drinkable Water |
| Category Holiday Homes Investment |                                                                                                     |                                 |                                               |