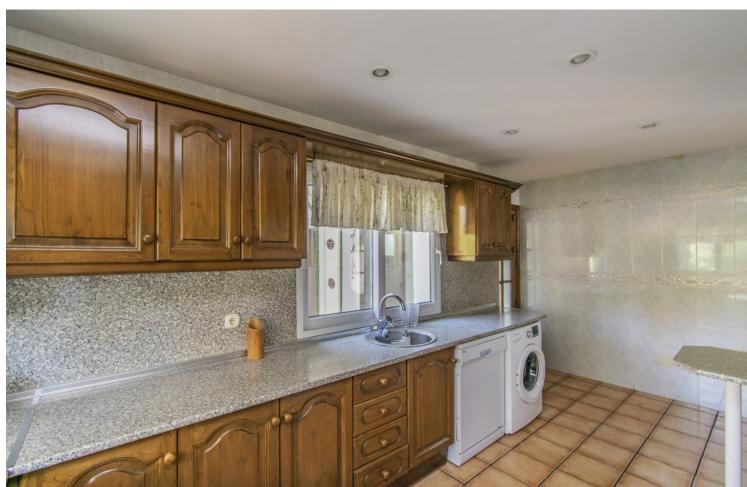

VILLA WITH GREAT POTENTIAL IN MARBELLA Fantastic villa to renovate, located in the area of Marbella East, just a few minutes by car from the best beaches in Marbella and all kinds of services. Villa distributed on two floors with a total of four bedrooms, two bathrooms plus a toilet, living room with fireplace, large independent kitchen and large terraces. Outside it has a large plot of 1,114m2 with private pool, parking area and barbecue area. An ideal property for clients who want to configure a villa with a lot of potential in their own style.

| Orientation South                 | Condition  Renovation Required                                                                      | <b>Pool</b> Private             | Climate Control Air Conditioning Fireplace    |
|-----------------------------------|-----------------------------------------------------------------------------------------------------|---------------------------------|-----------------------------------------------|
| Views Garden                      | Features Covered Terrace Fitted Wardrobes Private Terrace Ensuite Bathroom Marble Flooring Barbeque | Furniture Not Furnished         | Kitchen Fully Fitted                          |
| Garden<br>Private                 | Security  Alarm System                                                                              | Parking  More Than One  Private | <b>Utilities</b> Electricity  Drinkable Water |
| Category Holiday Homes Investment |                                                                                                     |                                 |                                               |