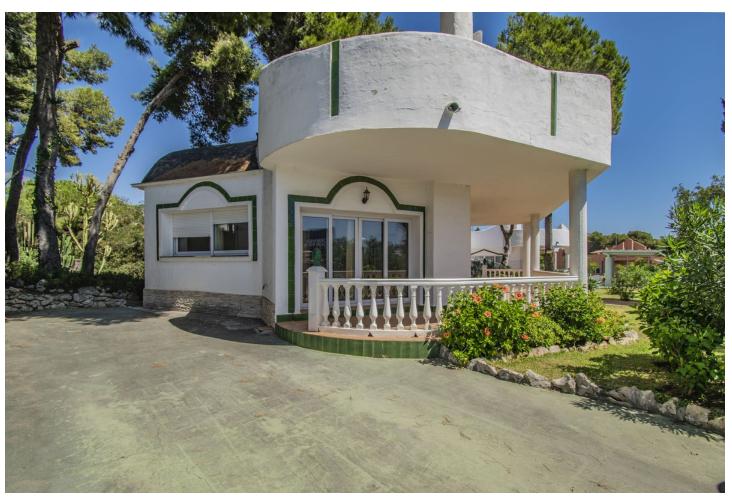

VILLA WITH GREAT POTENTIAL IN MARBELLA Fantastic villa to renovate, located in the area of Marbella East, just a few minutes by car from the best beaches in Marbella and all kinds of services. Villa distributed on two floors with a total of four bedrooms, two bathrooms plus a toilet, living room with fireplace, large independent kitchen and large terraces. Outside it has a large plot of 1,114m2 with private pool, parking area and barbecue area. An ideal property for clients who want to configure a villa with a lot of potential in their own style.