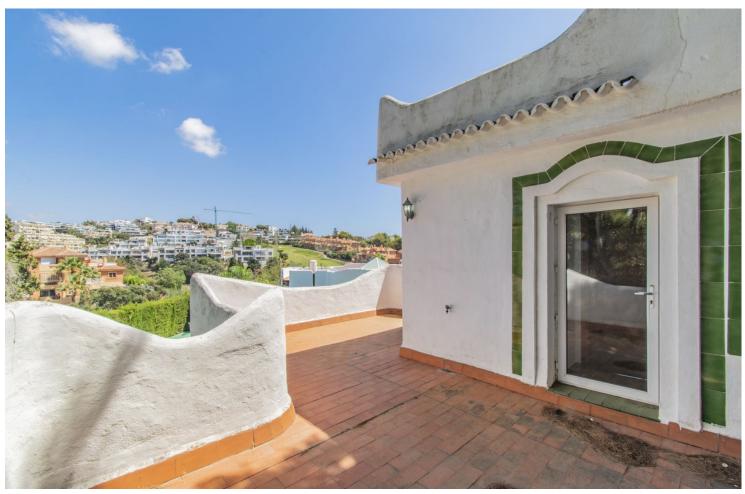

VILLA WITH GREAT POTENTIAL IN MARBELLA Fantastic villa to renovate, located in the area of Marbella East, just a few minutes by car from the best beaches in Marbella and all kinds of services. Villa distributed on two floors with a total of four bedrooms, two bathrooms plus a toilet, living room with fireplace, large independent kitchen and large terraces. Outside it has a large plot of 1,114m2 with private pool, parking area and barbecue area. An ideal property for clients who want to configure a villa with a lot of potential in their own style.