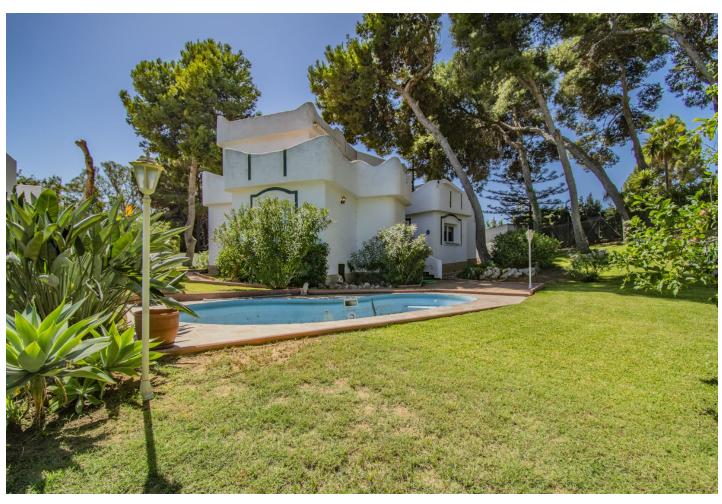

VILLA WITH GREAT POTENTIAL IN MARBELLA Fantastic villa to renovate, located in the area of Marbella East, just a few minutes by car from the best beaches in Marbella and all kinds of services. Villa distributed on two floors with a total of four bedrooms, two bathrooms plus a toilet, living room with fireplace, large independent kitchen and large terraces. Outside it has a large plot of 1,114m2 with private pool, parking area and barbecue area. An ideal property for clients who want to configure a villa with a lot of potential in their own style.

| Orientation South                 | Condition  Renovation Required                                                                      | <b>Pool</b> Private             | Climate Control Air Conditioning Fireplace    |
|-----------------------------------|-----------------------------------------------------------------------------------------------------|---------------------------------|-----------------------------------------------|
| Views Garden                      | Features Covered Terrace Fitted Wardrobes Private Terrace Ensuite Bathroom Marble Flooring Barbeque | Furniture Not Furnished         | Kitchen Fully Fitted                          |
| Garden<br>Private                 | Security  Alarm System                                                                              | Parking  More Than One  Private | <b>Utilities</b> Electricity  Drinkable Water |
| Category Holiday Homes Investment |                                                                                                     |                                 |                                               |