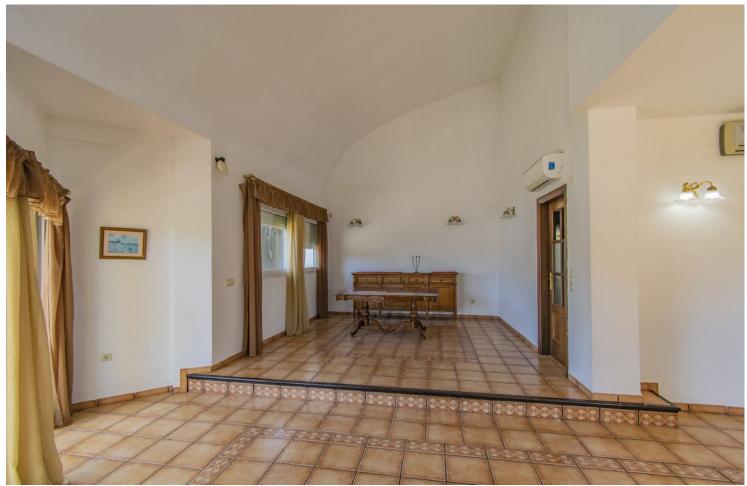

VILLA WITH GREAT POTENTIAL IN MARBELLA Fantastic villa to renovate, located in the area of Marbella East, just a few minutes by car from the best beaches in Marbella and all kinds of services. Villa distributed on two floors with a total of four bedrooms, two bathrooms plus a toilet, living room with fireplace, large independent kitchen and large terraces. Outside it has a large plot of 1,114m2 with private pool, parking area and barbecue area. An ideal property for clients who want to configure a villa with a lot of potential in their own style.

| Orientation South                 | Condition  Renovation Required                                                                      | <b>Pool</b> Private             | Climate Control Air Conditioning Fireplace    |
|-----------------------------------|-----------------------------------------------------------------------------------------------------|---------------------------------|-----------------------------------------------|
| Views Garden                      | Features Covered Terrace Fitted Wardrobes Private Terrace Ensuite Bathroom Marble Flooring Barbeque | Furniture Not Furnished         | Kitchen Fully Fitted                          |
| Garden<br>Private                 | Security  Alarm System                                                                              | Parking  More Than One  Private | <b>Utilities</b> Electricity  Drinkable Water |
| Category Holiday Homes Investment |                                                                                                     |                                 |                                               |