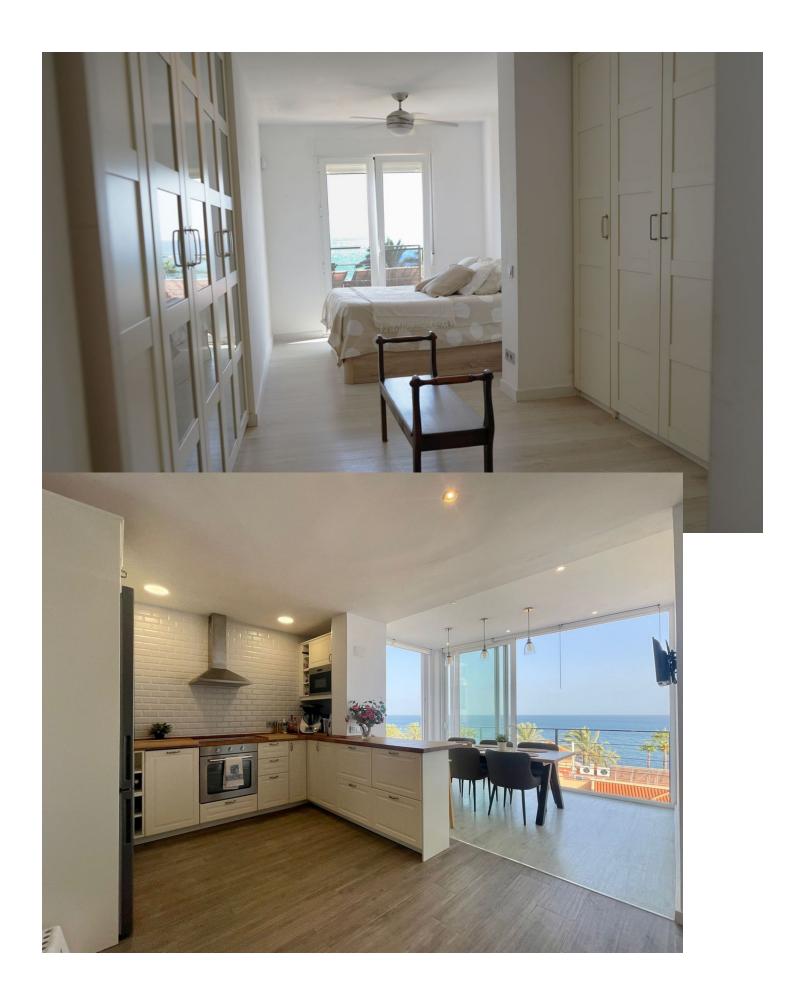

800 m2

SPECTACULAR Villa almost on the sea!! Large independent house with a privileged location that allows you to live in front of the sea. From most of the rooms in this impressive house you can see the sea and you can almost touch it. The house has 800 m2 of plot with a fabulous private pool, barbecue area and its own garden. This elegant property is distributed in a kitchen with a dining room, a living room on two levels, three bathrooms, four bedrooms, one of them with an en-suite bathroom, a storage room and two private outdoor parking spaces. The house was renovated just four years ago and is currently being painted on the exterior and interior. It is located four minutes walk from the beach, fifteen minutes walk from the Miramar Shopping Center, close to shops and restaurants, with easy access to the highway. Twenty minutes by car from the center of Marbella and Malaga airport. Don't miss this opportunity to wake up every morning facing the sea. Ideal as an investment or as a primary residence.