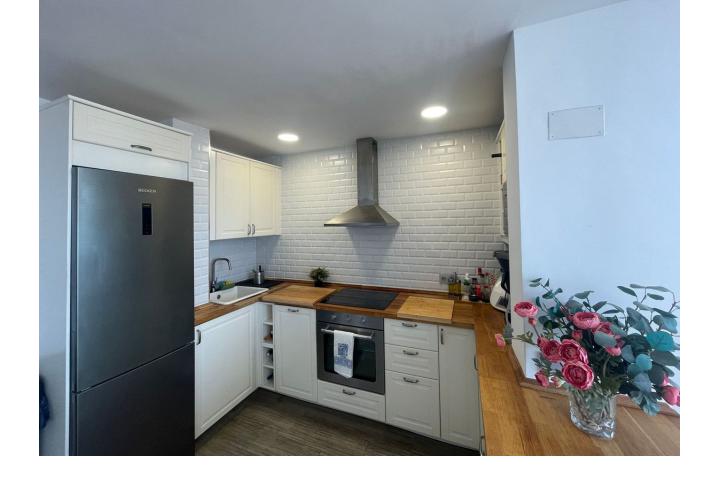

800 m2

SPECTACULAR Villa almost on the sea!! Large independent house with a privileged location that allows you to live in front of the sea. From most of the rooms in this impressive house you can see the sea and you can almost touch it. The house has 800 m2 of plot with a fabulous private pool, barbecue area and its own garden. This elegant property is distributed in a kitchen with a dining room, a living room on two levels, three bathrooms, four bedrooms, one of them with an en-suite bathroom, a storage room and two private outdoor parking spaces. The house was renovated just four years ago and is currently being painted on the exterior and interior. It is located four minutes walk from the beach, fifteen minutes walk from the Miramar Shopping Center, close to shops and restaurants, with easy access to the highway. Twenty minutes by car from the center of Marbella and Malaga airport. Don't miss this opportunity to wake up every morning facing the sea. Ideal as an investment or as a primary residence.

Setting Orientation Condition Pool Beachside Private South **✓** Good Close To Sea Recently Renovated **Climate Control** Views **Features Furniture** Fitted Wardrobes Fireplace Sea Fully Furnished Part Furnished Near Transport Private Terrace Satellite TV Storage Room Utility Room Ensuite Bathroom Double Glazing Security Kitchen Garden **Parking** Fully Fitted Electric Blinds Private Private Alarm System Category Beachfront