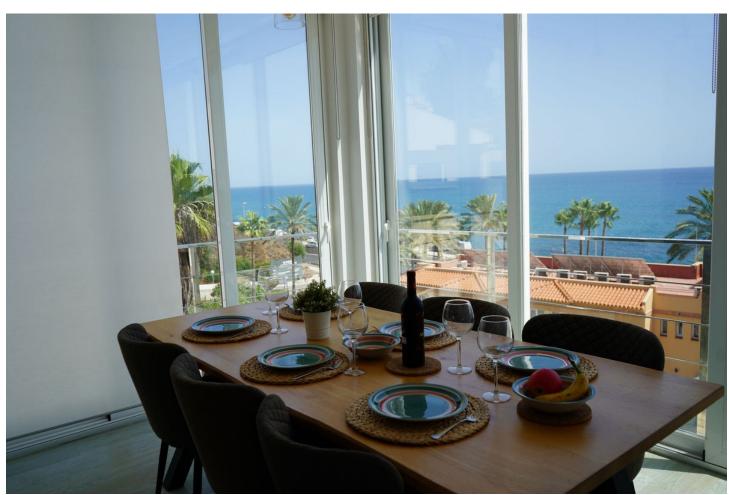

800 m2

SPECTACULAR Villa almost on the sea!! Large independent house with a privileged location that allows you to live in front of the sea. From most of the rooms in this impressive house you can see the sea and you can almost touch it. The house has 800 m2 of plot with a fabulous private pool, barbecue area and its own garden. This elegant property is distributed in a kitchen with a dining room, a living room on two levels, three bathrooms, four bedrooms, one of them with an en-suite bathroom, a storage room and two private outdoor parking spaces. The house was renovated just four years ago and is currently being painted on the exterior and interior. It is located four minutes walk from the beach, fifteen minutes walk from the Miramar Shopping Center, close to shops and restaurants, with easy access to the highway. Twenty minutes by car from the center of Marbella and Malaga airport. Don't miss this opportunity to wake up every morning facing the sea. Ideal as an investment or as a primary residence.

Setting Orientation Condition Pool Beachside Private South **✓** Good Close To Sea Recently Renovated **Climate Control** Views **Features Furniture** Fitted Wardrobes Fireplace Sea Fully Furnished Part Furnished Near Transport Private Terrace Satellite TV Storage Room Utility Room Ensuite Bathroom Double Glazing Security Kitchen Garden **Parking** Fully Fitted Electric Blinds Private Private Alarm System Category Beachfront