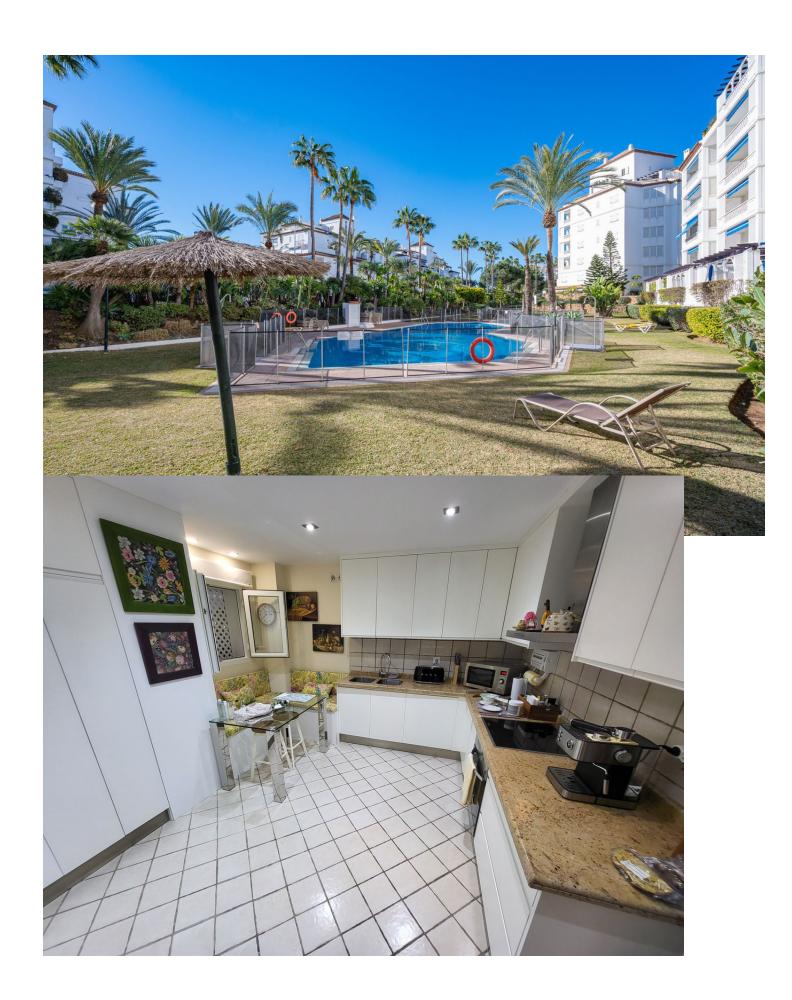

3

3

204 m<sup>2</sup>

Middle Floor Apartment, Puerto Banús, Costa del Sol. 3 Bedrooms, 3 Bathrooms, Built 204 m², Terrace 15 m². Setting: Town, Commercial Area, Beachside, Close To Port, Close To Sea, Close To Town, Close To Schools, Close To Marina, Urbanisation. Orientation: South. Condition: Good. Pool: Communal. Climate Control: Air Conditioning, Hot A/C, Cold A/C. Views: Garden, Pool. Features: Covered Terrace, Lift, Fitted Wardrobes, Near Transport, Private Terrace, Storage Room, Utility Room, Ensuite Bathroom, Marble Flooring, Double Glazing. Furniture: Not Furnished. Kitchen: Fully Fitted. Garden: Communal. Security: Gated Complex, Alarm System, 24 Hour Security. Parking: Garage.

| Setting Town Commercial Area Beachside Close To Port Close To Sea Close To Town Close To Schools Close To Marina Urbanisation | Orientation South             | <b>Condition</b> ✓ Good                                                                                                                                 | Pool Communal           |
|-------------------------------------------------------------------------------------------------------------------------------|-------------------------------|---------------------------------------------------------------------------------------------------------------------------------------------------------|-------------------------|
| Climate Control  Air Conditioning  Hot A/C  Cold A/C                                                                          | <b>Views</b> ✓ Garden  ✓ Pool | Features Covered Terrace Lift Fitted Wardrobes Near Transport Private Terrace Storage Room Utility Room Ensuite Bathroom Marble Flooring Double Glazing | Furniture Not Furnished |
| Kitchen<br>Fully Fitted                                                                                                       | <b>Garden</b><br>Communal     | Security Gated Complex Alarm System 24 Hour Security                                                                                                    | <b>Parking</b> Garage   |