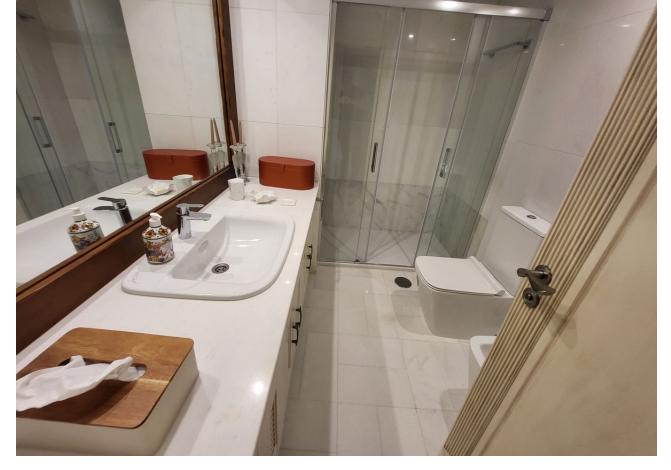

3

3

204 m<sup>2</sup>

Middle Floor Apartment, Puerto Banús, Costa del Sol. 3 Bedrooms, 3 Bathrooms, Built 204 m², Terrace 15 m². Setting: Town, Commercial Area, Beachside, Close To Port, Close To Sea, Close To Town, Close To Schools, Close To Marina, Urbanisation. Orientation: South. Condition: Good. Pool: Communal. Climate Control: Air Conditioning, Hot A/C, Cold A/C. Views: Garden, Pool. Features: Covered Terrace, Lift, Fitted Wardrobes, Near Transport, Private Terrace, Storage Room, Utility Room, Ensuite Bathroom, Marble Flooring, Double Glazing. Furniture: Not Furnished. Kitchen: Fully Fitted. Garden: Communal. Security: Gated Complex, Alarm System, 24 Hour Security. Parking: Garage.