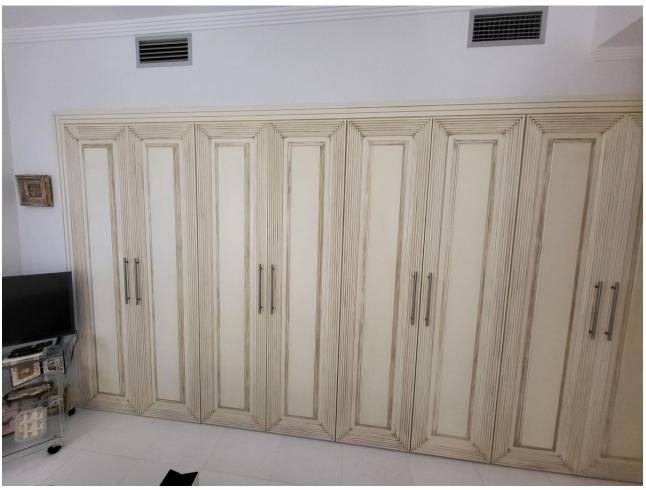

3

3

204 m<sup>2</sup>

Middle Floor Apartment, Puerto Banús, Costa del Sol. 3 Bedrooms, 3 Bathrooms, Built 204 m², Terrace 15 m². Setting: Town, Commercial Area, Beachside, Close To Port, Close To Sea, Close To Town, Close To Schools, Close To Marina, Urbanisation. Orientation: South. Condition: Good. Pool: Communal. Climate Control: Air Conditioning, Hot A/C, Cold A/C. Views: Garden, Pool. Features: Covered Terrace, Lift, Fitted Wardrobes, Near Transport, Private Terrace, Storage Room, Utility Room, Ensuite Bathroom, Marble Flooring, Double Glazing. Furniture: Not Furnished. Kitchen: Fully Fitted. Garden: Communal. Security: Gated Complex, Alarm System, 24 Hour Security. Parking: Garage.