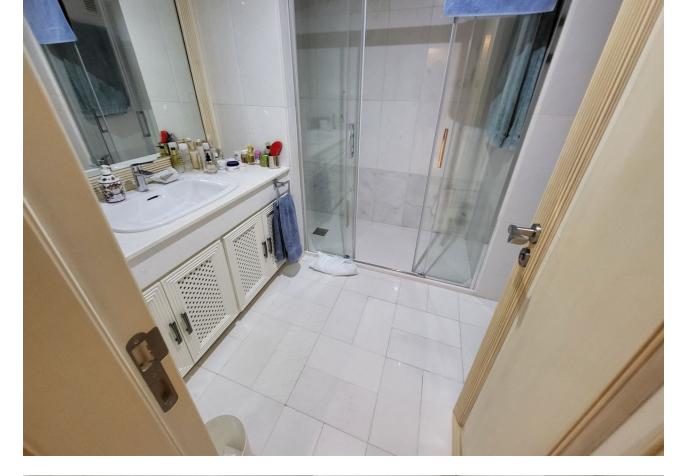

3

3

204 m<sup>2</sup>

Middle Floor Apartment, Puerto Banús, Costa del Sol. 3 Bedrooms, 3 Bathrooms, Built 204 m², Terrace 15 m². Setting: Town, Commercial Area, Beachside, Close To Port, Close To Sea, Close To Town, Close To Schools, Close To Marina, Urbanisation. Orientation: South. Condition: Good. Pool: Communal. Climate Control: Air Conditioning, Hot A/C, Cold A/C. Views: Garden, Pool. Features: Covered Terrace, Lift, Fitted Wardrobes, Near Transport, Private Terrace, Storage Room, Utility Room, Ensuite Bathroom, Marble Flooring, Double Glazing. Furniture: Not Furnished. Kitchen: Fully Fitted. Garden: Communal. Security: Gated Complex, Alarm System, 24 Hour Security. Parking: Garage.