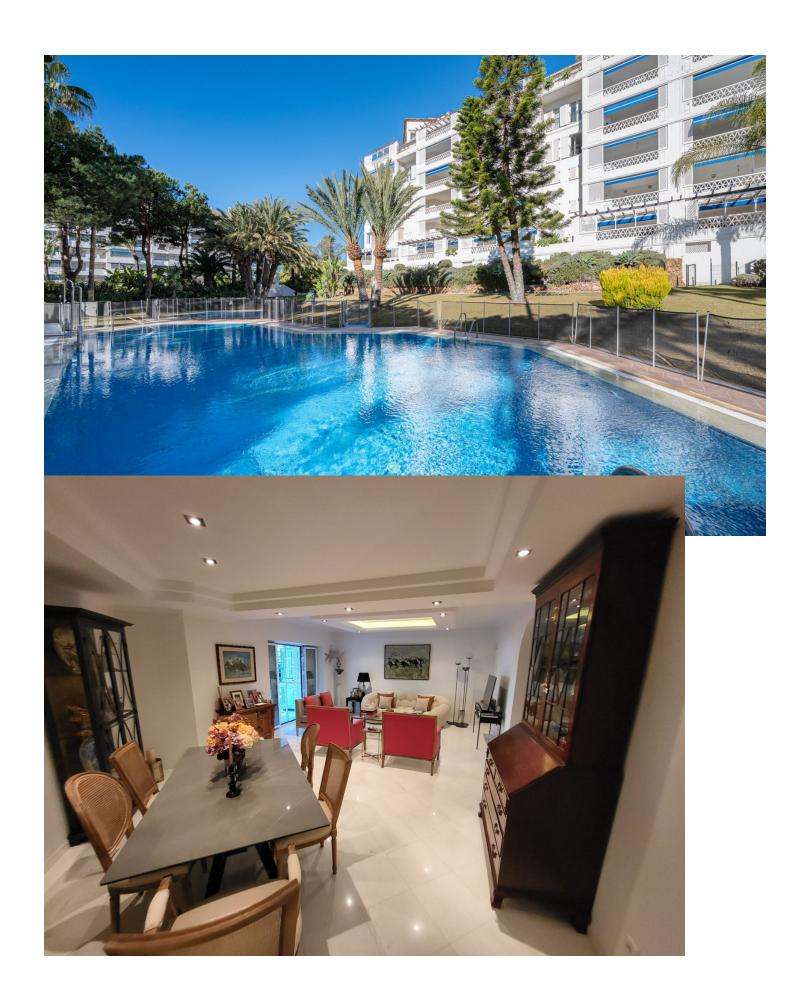

3

3

204 m<sup>2</sup>

Middle Floor Apartment, Puerto Banús, Costa del Sol. 3 Bedrooms, 3 Bathrooms, Built 204 m², Terrace 15 m². Setting: Town, Commercial Area, Beachside, Close To Port, Close To Sea, Close To Town, Close To Schools, Close To Marina, Urbanisation. Orientation: South. Condition: Good. Pool: Communal. Climate Control: Air Conditioning, Hot A/C, Cold A/C. Views: Garden, Pool. Features: Covered Terrace, Lift, Fitted Wardrobes, Near Transport, Private Terrace, Storage Room, Utility Room, Ensuite Bathroom, Marble Flooring, Double Glazing. Furniture: Not Furnished. Kitchen: Fully Fitted. Garden: Communal. Security: Gated Complex, Alarm System, 24 Hour Security. Parking: Garage.

| Setting Town Commercial Area Beachside Close To Port Close To Sea Close To Town Close To Schools Close To Marina Urbanisation | Orientation South             | <b>Condition</b> ✓ Good                                                                                                                                 | Pool Communal           |
|-------------------------------------------------------------------------------------------------------------------------------|-------------------------------|---------------------------------------------------------------------------------------------------------------------------------------------------------|-------------------------|
| Climate Control  Air Conditioning  Hot A/C  Cold A/C                                                                          | <b>Views</b> ✓ Garden  ✓ Pool | Features Covered Terrace Lift Fitted Wardrobes Near Transport Private Terrace Storage Room Utility Room Ensuite Bathroom Marble Flooring Double Glazing | Furniture Not Furnished |
| Kitchen<br>Fully Fitted                                                                                                       | <b>Garden</b><br>Communal     | Security Gated Complex Alarm System 24 Hour Security                                                                                                    | <b>Parking</b> Garage   |