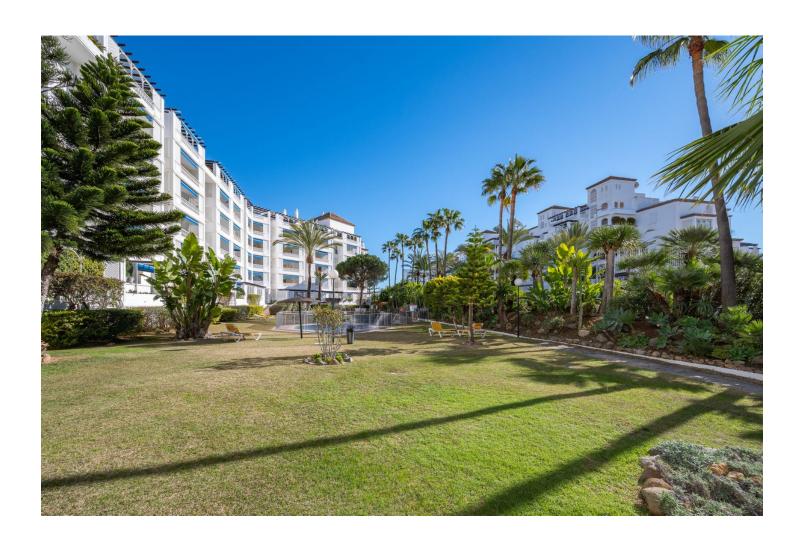

3

3

204 m<sup>2</sup>

Middle Floor Apartment, Puerto Banús, Costa del Sol. 3 Bedrooms, 3 Bathrooms, Built 204 m², Terrace 15 m². Setting: Town, Commercial Area, Beachside, Close To Port, Close To Sea, Close To Town, Close To Schools, Close To Marina, Urbanisation. Orientation: South. Condition: Good. Pool: Communal. Climate Control: Air Conditioning, Hot A/C, Cold A/C. Views: Garden, Pool. Features: Covered Terrace, Lift, Fitted Wardrobes, Near Transport, Private Terrace, Storage Room, Utility Room, Ensuite Bathroom, Marble Flooring, Double Glazing. Furniture: Not Furnished. Kitchen: Fully Fitted. Garden: Communal. Security: Gated Complex, Alarm System, 24 Hour Security. Parking: Garage.