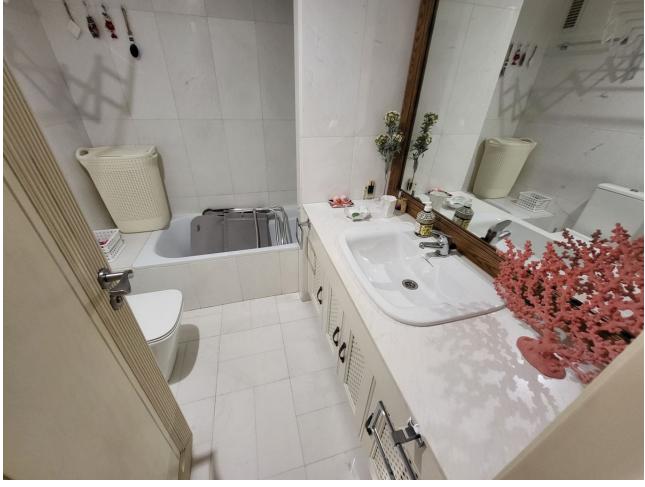

3

3

204 m<sup>2</sup>

Middle Floor Apartment, Puerto Banús, Costa del Sol. 3 Bedrooms, 3 Bathrooms, Built 204 m², Terrace 15 m². Setting: Town, Commercial Area, Beachside, Close To Port, Close To Sea, Close To Town, Close To Schools, Close To Marina, Urbanisation. Orientation: South. Condition: Good. Pool: Communal. Climate Control: Air Conditioning, Hot A/C, Cold A/C. Views: Garden, Pool. Features: Covered Terrace, Lift, Fitted Wardrobes, Near Transport, Private Terrace, Storage Room, Utility Room, Ensuite Bathroom, Marble Flooring, Double Glazing. Furniture: Not Furnished. Kitchen: Fully Fitted. Garden: Communal. Security: Gated Complex, Alarm System, 24 Hour Security. Parking: Garage.