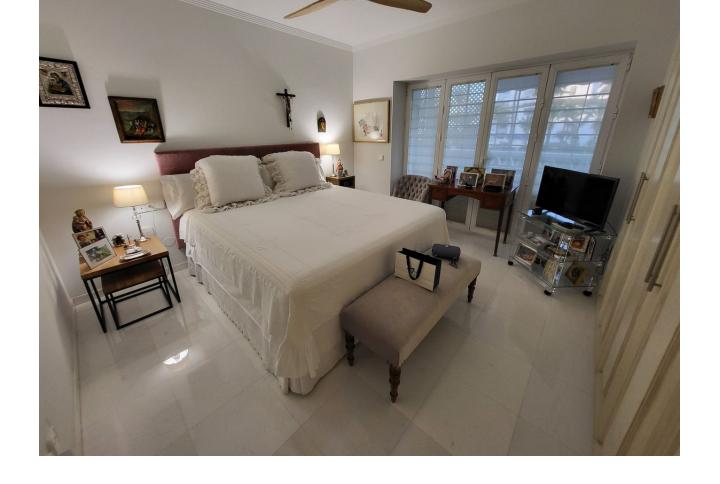

3

3

204 m<sup>2</sup>

Middle Floor Apartment, Puerto Banús, Costa del Sol. 3 Bedrooms, 3 Bathrooms, Built 204 m², Terrace 15 m². Setting: Town, Commercial Area, Beachside, Close To Port, Close To Sea, Close To Town, Close To Schools, Close To Marina, Urbanisation. Orientation: South. Condition: Good. Pool: Communal. Climate Control: Air Conditioning, Hot A/C, Cold A/C. Views: Garden, Pool. Features: Covered Terrace, Lift, Fitted Wardrobes, Near Transport, Private Terrace, Storage Room, Utility Room, Ensuite Bathroom, Marble Flooring, Double Glazing. Furniture: Not Furnished. Kitchen: Fully Fitted. Garden: Communal. Security: Gated Complex, Alarm System, 24 Hour Security. Parking: Garage.