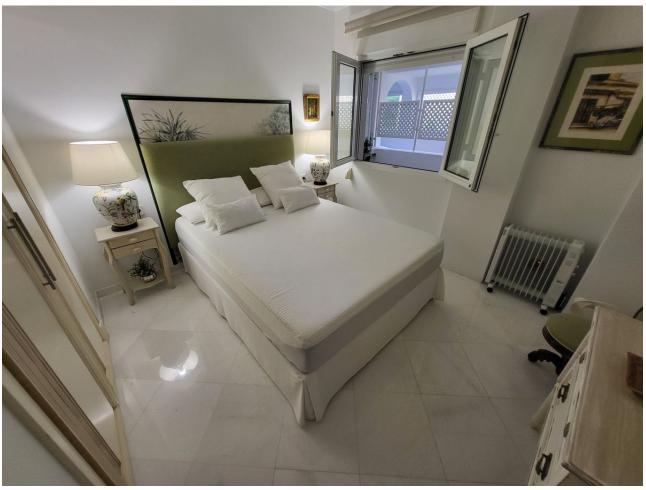

3

3

204 m<sup>2</sup>

Middle Floor Apartment, Puerto Banús, Costa del Sol. 3 Bedrooms, 3 Bathrooms, Built 204 m², Terrace 15 m². Setting: Town, Commercial Area, Beachside, Close To Port, Close To Sea, Close To Town, Close To Schools, Close To Marina, Urbanisation. Orientation: South. Condition: Good. Pool: Communal. Climate Control: Air Conditioning, Hot A/C, Cold A/C. Views: Garden, Pool. Features: Covered Terrace, Lift, Fitted Wardrobes, Near Transport, Private Terrace, Storage Room, Utility Room, Ensuite Bathroom, Marble Flooring, Double Glazing. Furniture: Not Furnished. Kitchen: Fully Fitted. Garden: Communal. Security: Gated Complex, Alarm System, 24 Hour Security. Parking: Garage.