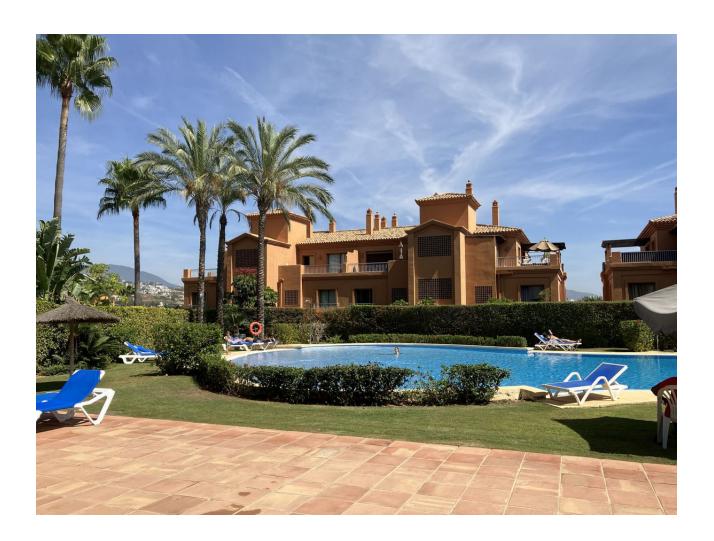

2

3

100 m2

New on the market. Nice apartment in Bentalaya, Benahavis, in an urbanization located on the first line of the Golf and PG Golf&Sport Academy Trackman Range Atalaya and international college Atalaya. The urbanization has 24 hour security, 4 swimming pools, SPA, beautiful tropical gardens and a few steps distance from Mercadona. The apartment has 2 bedrooms with 2 bathrooms and a toilet and one of the bathrooms en suite. Located on the first floor with a beautiful view of the garden and south-west. It also has 2 parking spaces and a storage room.

| Setting Close To Shops Close To Schools Close To Forest Urbanisation | Orientation South West | <b>Condition</b> Excellent                                                                                       | Pool Communal                          |
|----------------------------------------------------------------------|------------------------|------------------------------------------------------------------------------------------------------------------|----------------------------------------|
| Climate Control Air Conditioning                                     | Views Mountain Garden  | Features Covered Terrace Lift Private Terrace Sauna Storage Room Ensuite Bathroom Marble Flooring Double Glazing | Kitchen Fully Fitted                   |
| Garden Communal                                                      | Security Gated Complex | Parking Underground More Than One                                                                                | Category Golf Holiday Homes Investment |