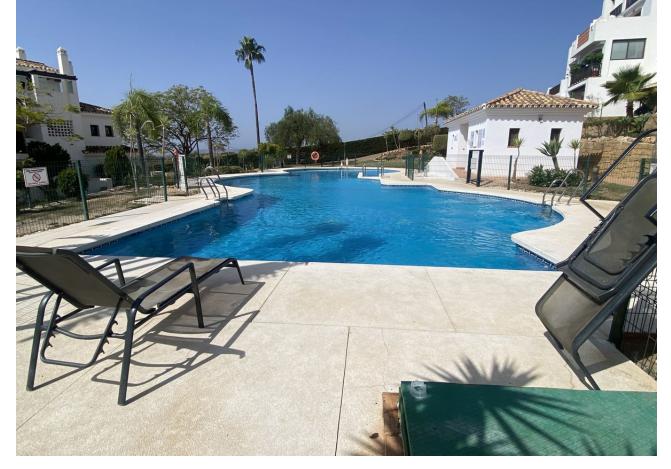

## Sales - Apartment - Mijas 340.000€

www.mibgroup.es +34 662 58 96 58 info@mibgroup.es

Ref.-ID: MIBGR4829134 Mijas Apartment

Community: 2,892 EUR / year IBI: 365 EUR / year

2

2

95 m<sup>2</sup>

A WONDERFUL OPPORTUNITY TO ACQUIRE AN IMMACULATELY PRESENTED, 1st FLOOR, SINGLE LEVEL APARTMENT IN A MUCH REQUESTED URBANIZATION LOCATED BETWEEN THE WHITE WASHED AND HISTORICAL VILLAGE OF MIJAS AND THE VIBRANT BEACH RESORT OF FUENGIROLA. South orientation, secure underground parking space. Lovely open mountain, sea and country views. AT A GLANCE 2 DOUBLE BEDROOMS 2 BATHROOMS (ONE EN SUITE) VERY WELL PRESENTED GATED COMMUNITY CLOSE TO AMENITIES Lift from the underground parking space to the first floor. Entrance lobby with storage cupboards, large L shaped open plan lounge/diner with feature fireplace and access via bi fold doors to a spacious terrace, ideally for entertaining and al fresco dining. Inner hallway, fully fitted, quality kitchen with granite work surfaces and Bosch appliances with access to a separate utility/storage room. Well appointed and upgraded shower room, double guest bedroom, Master bedroom with quality and upgraded en suite with bath and shower over and access to the terrace. ADDITIONAL FEATURES DUCTED AIR CONDITIONING HOT/COLD INLAID MARBLE FLOORS UNDERFLOOR HEATING IN THE BATHROOMS QUALITY DOUBLE GLAZING SECURITY SHUTTERS SUN BLIND GLASS CURTAINS TO THE SECTION OF TERRACE OFF THE LOUNGE LARGE STORAGE UNIT (12m2) FITTED WARDROBES COMMUNITY FACILITIES Very well tended landscaped gardens and 2 community pools. Community gym. The property is sold fully furnished, subject to an agreed and signed inventory, minus personal belongings. The property is within walking distance to a bar and hotel and also is conveniently within an easy walk of public transport. Viewing is highly recommended. BEACH/FUENGIROLA 6 MINUTES MIJAS PUEBLO 3 MINUTES MALAGA 20 MINUTES MARBELLA 25 MINUTES BUILD 95m2 tbc TERRACE 18m2 tbc **BUILT 2004** 