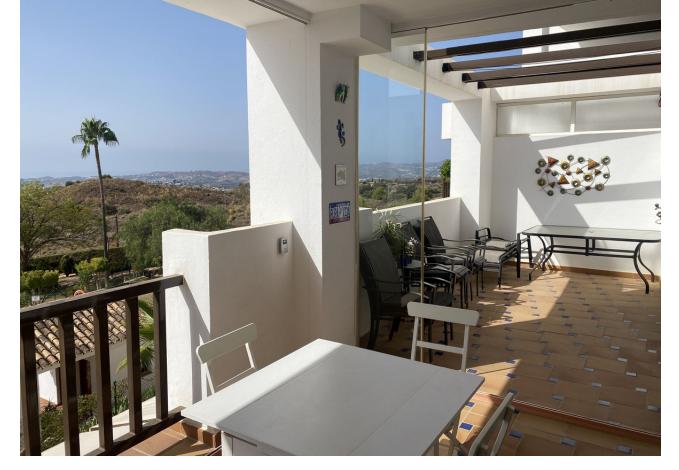

## Sales - Apartment - Mijas 340.000€

www.mibgroup.es +34 662 58 96 58 info@mibgroup.es

Ref.-ID: MIBGR4829134 Mijas Apartment

Community: 2,892 EUR / year IBI: 365 EUR / year

2

2

95 m<sup>2</sup>

A WONDERFUL OPPORTUNITY TO ACQUIRE AN IMMACULATELY PRESENTED, 1st FLOOR, SINGLE LEVEL APARTMENT IN A MUCH REQUESTED URBANIZATION LOCATED BETWEEN THE WHITE WASHED AND HISTORICAL VILLAGE OF MIJAS AND THE VIBRANT BEACH RESORT OF FUENGIROLA. South orientation, secure underground parking space. Lovely open mountain, sea and country views. AT A GLANCE 2 DOUBLE BEDROOMS 2 BATHROOMS (ONE EN SUITE) VERY WELL PRESENTED GATED COMMUNITY CLOSE TO AMENITIES Lift from the underground parking space to the first floor. Entrance lobby with storage cupboards, large L shaped open plan lounge/diner with feature fireplace and access via bi fold doors to a spacious terrace, ideally for entertaining and al fresco dining. Inner hallway, fully fitted, quality kitchen with granite work surfaces and Bosch appliances with access to a separate utility/storage room. Well appointed and upgraded shower room, double guest bedroom, Master bedroom with quality and upgraded en suite with bath and shower over and access to the terrace. ADDITIONAL FEATURES DUCTED AIR CONDITIONING HOT/COLD INLAID MARBLE FLOORS UNDERFLOOR HEATING IN THE BATHROOMS QUALITY DOUBLE GLAZING SECURITY SHUTTERS SUN BLIND GLASS CURTAINS TO THE SECTION OF TERRACE OFF THE LOUNGE LARGE STORAGE UNIT (12m2) FITTED WARDROBES COMMUNITY FACILITIES Very well tended landscaped gardens and 2 community pools. Community gym. The property is sold fully furnished, subject to an agreed and signed inventory, minus personal belongings. The property is within walking distance to a bar and hotel and also is conveniently within an easy walk of public transport. Viewing is highly recommended. BEACH/FUENGIROLA 6 MINUTES MIJAS PUEBLO 3 MINUTES MALAGA 20 MINUTES MARBELLA 25 MINUTES BUILD 95m2 tbc TERRACE 18m2 tbc **BUILT 2004** 