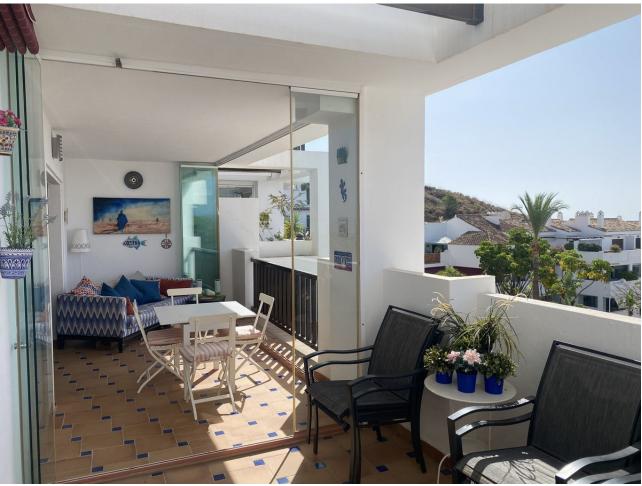

## Sales - Apartment - Mijas 340.000€

www.mibgroup.es +34 662 58 96 58 info@mibgroup.es

Ref.-ID: MIBGR4829134 Mijas Apartment

Community: 2,892 EUR / year IBI: 365 EUR / year

2

2

95 m<sup>2</sup>

A WONDERFUL OPPORTUNITY TO ACQUIRE AN IMMACULATELY PRESENTED, 1st FLOOR, SINGLE LEVEL APARTMENT IN A MUCH REQUESTED URBANIZATION LOCATED BETWEEN THE WHITE WASHED AND HISTORICAL VILLAGE OF MIJAS AND THE VIBRANT BEACH RESORT OF FUENGIROLA. South orientation, secure underground parking space. Lovely open mountain, sea and country views. AT A GLANCE 2 DOUBLE BEDROOMS 2 BATHROOMS (ONE EN SUITE) VERY WELL PRESENTED GATED COMMUNITY CLOSE TO AMENITIES Lift from the underground parking space to the first floor. Entrance lobby with storage cupboards, large L shaped open plan lounge/diner with feature fireplace and access via bi fold doors to a spacious terrace, ideally for entertaining and al fresco dining. Inner hallway, fully fitted, quality kitchen with granite work surfaces and Bosch appliances with access to a separate utility/storage room. Well appointed and upgraded shower room, double guest bedroom, Master bedroom with quality and upgraded en suite with bath and shower over and access to the terrace. ADDITIONAL FEATURES DUCTED AIR CONDITIONING HOT/COLD INLAID MARBLE FLOORS UNDERFLOOR HEATING IN THE BATHROOMS QUALITY DOUBLE GLAZING SECURITY SHUTTERS SUN BLIND GLASS CURTAINS TO THE SECTION OF TERRACE OFF THE LOUNGE LARGE STORAGE UNIT (12m2) FITTED WARDROBES COMMUNITY FACILITIES Very well tended landscaped gardens and 2 community pools. Community gym. The property is sold fully furnished, subject to an agreed and signed inventory, minus personal belongings. The property is within walking distance to a bar and hotel and also is conveniently within an easy walk of public transport. Viewing is highly recommended. BEACH/FUENGIROLA 6 MINUTES MIJAS PUEBLO 3 MINUTES MALAGA 20 MINUTES MARBELLA 25 MINUTES BUILD 95m2 tbc TERRACE 18m2 tbc **BUILT 2004** 