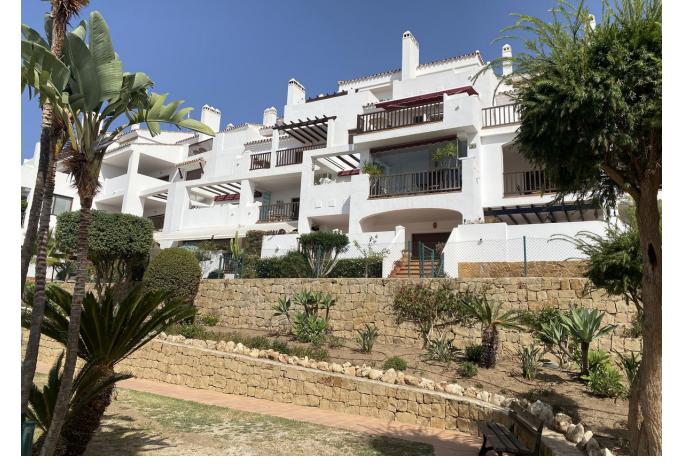

## Sales - Apartment - Mijas 340.000€

www.mibgroup.es +34 662 58 96 58 info@mibgroup.es

Ref.-ID: MIBGR4829134 Mijas Apartment

Community: 2,892 EUR / year IBI: 365 EUR / year

2

2

95 m<sup>2</sup>

A WONDERFUL OPPORTUNITY TO ACQUIRE AN IMMACULATELY PRESENTED, 1st FLOOR, SINGLE LEVEL APARTMENT IN A MUCH REQUESTED URBANIZATION LOCATED BETWEEN THE WHITE WASHED AND HISTORICAL VILLAGE OF MIJAS AND THE VIBRANT BEACH RESORT OF FUENGIROLA. South orientation, secure underground parking space. Lovely open mountain, sea and country views. AT A GLANCE 2 DOUBLE BEDROOMS 2 BATHROOMS (ONE EN SUITE) VERY WELL PRESENTED GATED COMMUNITY CLOSE TO AMENITIES Lift from the underground parking space to the first floor. Entrance lobby with storage cupboards, large L shaped open plan lounge/diner with feature fireplace and access via bi fold doors to a spacious terrace, ideally for entertaining and al fresco dining. Inner hallway, fully fitted, quality kitchen with granite work surfaces and Bosch appliances with access to a separate utility/storage room. Well appointed and upgraded shower room, double guest bedroom, Master bedroom with quality and upgraded en suite with bath and shower over and access to the terrace. ADDITIONAL FEATURES DUCTED AIR CONDITIONING HOT/COLD INLAID MARBLE FLOORS UNDERFLOOR HEATING IN THE BATHROOMS QUALITY DOUBLE GLAZING SECURITY SHUTTERS SUN BLIND GLASS CURTAINS TO THE SECTION OF TERRACE OFF THE LOUNGE LARGE STORAGE UNIT (12m2) FITTED WARDROBES COMMUNITY FACILITIES Very well tended landscaped gardens and 2 community pools. Community gym. The property is sold fully furnished, subject to an agreed and signed inventory, minus personal belongings. The property is within walking distance to a bar and hotel and also is conveniently within an easy walk of public transport. Viewing is highly recommended. BEACH/FUENGIROLA 6 MINUTES MIJAS PUEBLO 3 MINUTES MALAGA 20 MINUTES MARBELLA 25 MINUTES BUILD 95m2 tbc TERRACE 18m2 tbc **BUILT 2004** 