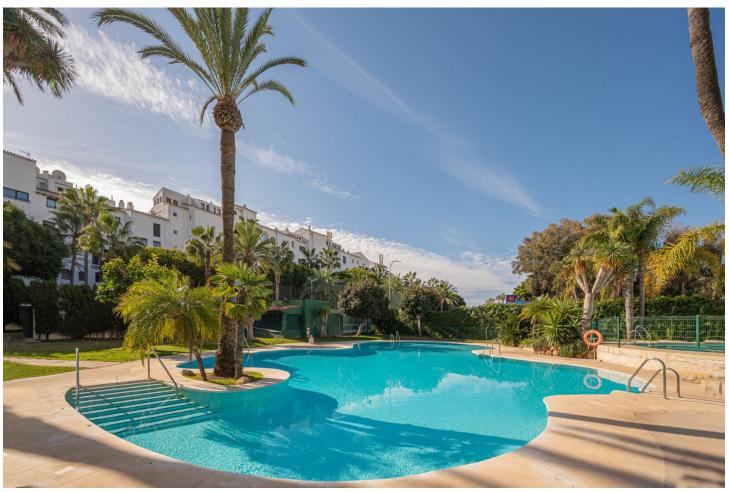

1

1

75 m<sup>2</sup>

Unique opportunity in Puerto Banus! This charming flat of 75 m² built is located in the prestigious gated complex of Jardines del Puerto. With an unbeatable location, just a few steps from the marina, this flat is ideal both for year round living and for enjoying an unforgettable holiday. The development offers several swimming pools, large gardens, paddle tennis court and 24 hour security, guaranteeing a secure and exclusive environment. The flat has a cosy living-dining room, a fully equipped kitchen, a spacious bedroom with fitted wardrobes and a complete bathroom. It also has air conditioning for your comfort. The property is located on the first floor, is exterior and has west orientation, which ensures excellent natural light. Surrounded by amenities such as shopping centres, restaurants and cafes, this property is a perfect investment for both holiday home and rental. Don't miss this opportunity to live in one of the most exclusive locations on the Costa del Sol, contact us for more information and come and visit it! 74 m² built IBI flat 646,66[]/year IBI Rubbish 185[]/year Community fees 128,35[]/month