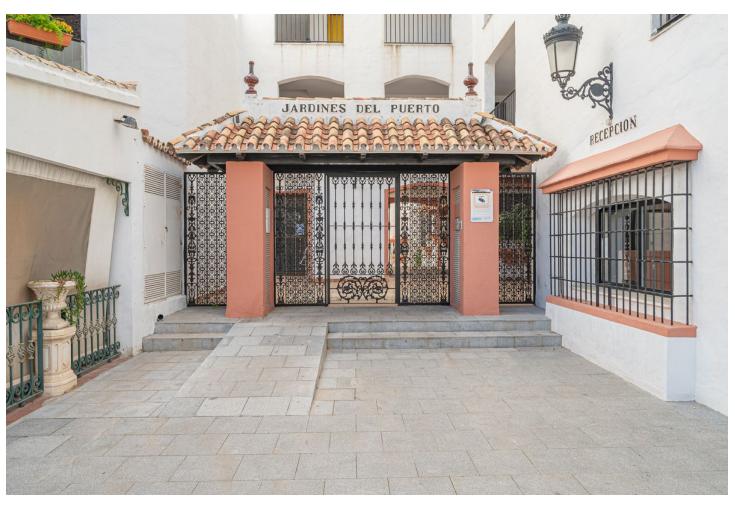

1

1

75 m<sup>2</sup>

Unique opportunity in Puerto Banus! This charming flat of 75 m² built is located in the prestigious gated complex of Jardines del Puerto. With an unbeatable location, just a few steps from the marina, this flat is ideal both for year round living and for enjoying an unforgettable holiday. The development offers several swimming pools, large gardens, paddle tennis court and 24 hour security, guaranteeing a secure and exclusive environment. The flat has a cosy living-dining room, a fully equipped kitchen, a spacious bedroom with fitted wardrobes and a complete bathroom. It also has air conditioning for your comfort. The property is located on the first floor, is exterior and has west orientation, which ensures excellent natural light. Surrounded by amenities such as shopping centres, restaurants and cafes, this property is a perfect investment for both holiday home and rental. Don't miss this opportunity to live in one of the most exclusive locations on the Costa del Sol, contact us for more information and come and visit it! 74 m² built IBI flat 646,66[]/year IBI Rubbish 185[]/year Community fees 128,35[]/month