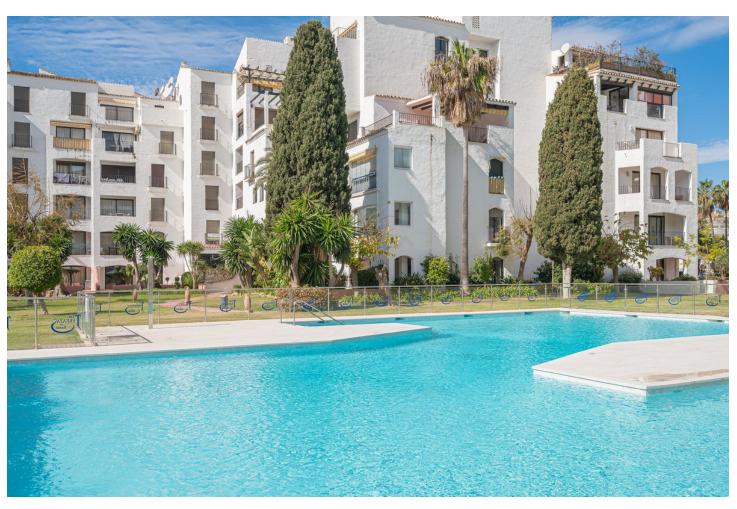

1

1

75 m<sup>2</sup>

Unique opportunity in Puerto Banus! This charming flat of 75 m² built is located in the prestigious gated complex of Jardines del Puerto. With an unbeatable location, just a few steps from the marina, this flat is ideal both for year round living and for enjoying an unforgettable holiday. The development offers several swimming pools, large gardens, paddle tennis court and 24 hour security, guaranteeing a secure and exclusive environment. The flat has a cosy living-dining room, a fully equipped kitchen, a spacious bedroom with fitted wardrobes and a complete bathroom. It also has air conditioning for your comfort. The property is located on the first floor, is exterior and has west orientation, which ensures excellent natural light. Surrounded by amenities such as shopping centres, restaurants and cafes, this property is a perfect investment for both holiday home and rental. Don't miss this opportunity to live in one of the most exclusive locations on the Costa del Sol, contact us for more information and come and visit it! 74 m² built IBI flat 646,66[]/year IBI Rubbish 185[]/year Community fees 128,35[]/month