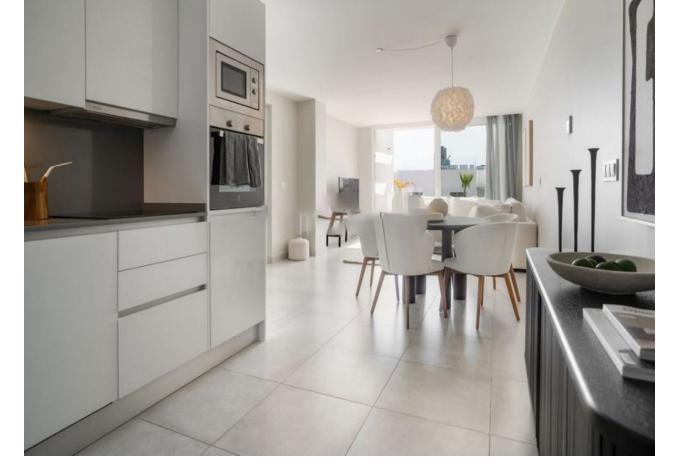

## Sales - Apartment - La Cala de Mijas 630.000€

www.mibgroup.es +34 662 58 96 58 info@mibgroup.es

Ref.-ID: MIBGR4829224 La Cala de Mijas Apartment

3

2

111 m2

Scandinavian style corner apartment in La Cala de Mijas offering 3 bedrooms, 2 bathrooms and a terrace with beautiful views of both the mountains and the sea. Located in a prime location, it offers the perfect combination of mountain beauty and a refreshing sea breeze. This modern apartment features an open-plan living room and kitchen with direct access to a terrace overlooking the pool, perfect for relaxing and entertaining. All bedrooms are generously proportioned, with the master bedroom featuring an en-suite bathroom and walk-in wardrobe, as well as direct access to the terrace. In addition, the apartment features a covered garage providing direct access on the same level, ensuring maximum convenience. The community boasts a wide range of exceptional facilities including three communal pool areas to cool off and enjoy the sunny days, a children's play area and a coworking space ideal for remote working. Residents can also take advantage of the indoor spa area, complete with sauna and jacuzzi for maximum relaxation, as well as a gym and private paddle tennis court. The apartment's prime location is perfect for exploring the charming town of Mijas, known for its rich culture and scenic beauty. Outdoor enthusiasts will love the nearby beaches and hiking opportunities in the surrounding mountains, offering endless possibilities for adventure and leisure. Ideally located within walking distance of the beach and the town centre, where you will find a wide selection of good restaurants, bars, shops and several supermarkets.