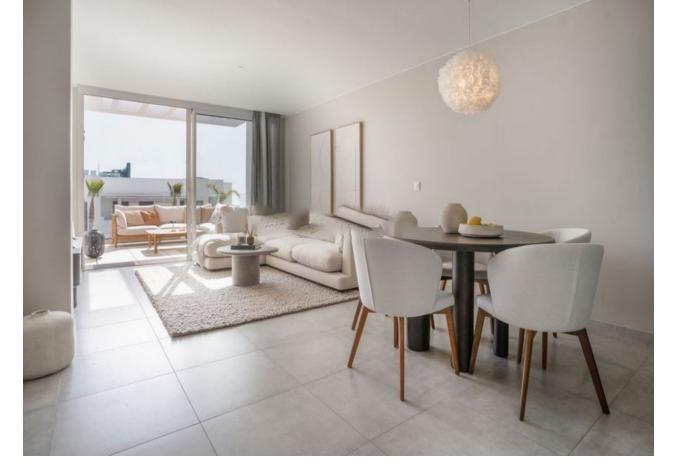

## Sales - Apartment - La Cala de Mijas 630.000€

www.mibgroup.es +34 662 58 96 58 info@mibgroup.es

Ref.-ID: MIBGR4829224 La Cala de Mijas Apartment

3

2

111 m2

Scandinavian style corner apartment in La Cala de Mijas offering 3 bedrooms, 2 bathrooms and a terrace with beautiful views of both the mountains and the sea. Located in a prime location, it offers the perfect combination of mountain beauty and a refreshing sea breeze. This modern apartment features an open-plan living room and kitchen with direct access to a terrace overlooking the pool, perfect for relaxing and entertaining. All bedrooms are generously proportioned, with the master bedroom featuring an en-suite bathroom and walk-in wardrobe, as well as direct access to the terrace. In addition, the apartment features a covered garage providing direct access on the same level, ensuring maximum convenience. The community boasts a wide range of exceptional facilities including three communal pool areas to cool off and enjoy the sunny days, a children's play area and a coworking space ideal for remote working. Residents can also take advantage of the indoor spa area, complete with sauna and jacuzzi for maximum relaxation, as well as a gym and private paddle tennis court. The apartment's prime location is perfect for exploring the charming town of Mijas, known for its rich culture and scenic beauty. Outdoor enthusiasts will love the nearby beaches and hiking opportunities in the surrounding mountains, offering endless possibilities for adventure and leisure. Ideally located within walking distance of the beach and the town centre, where you will find a wide selection of good restaurants, bars, shops and several supermarkets.