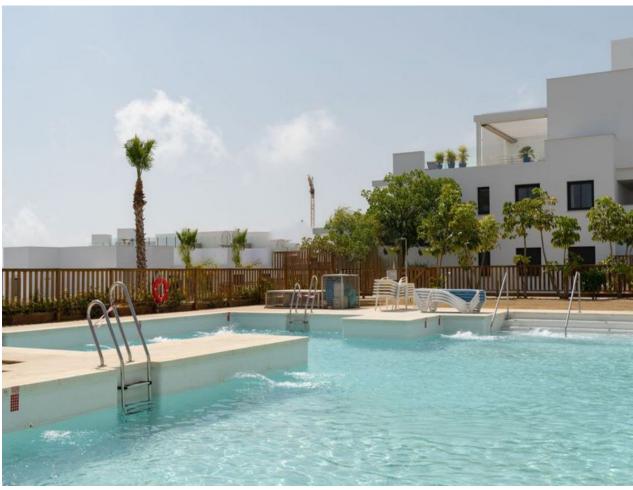

## Sales - Apartment - La Cala de Mijas 630.000€

www.mibgroup.es +34 662 58 96 58 info@mibgroup.es

Ref.-ID: MIBGR4829224 La Cala de Mijas Apartment

3

2

111 m2

Scandinavian style corner apartment in La Cala de Mijas offering 3 bedrooms, 2 bathrooms and a terrace with beautiful views of both the mountains and the sea. Located in a prime location, it offers the perfect combination of mountain beauty and a refreshing sea breeze. This modern apartment features an open-plan living room and kitchen with direct access to a terrace overlooking the pool, perfect for relaxing and entertaining. All bedrooms are generously proportioned, with the master bedroom featuring an en-suite bathroom and walk-in wardrobe, as well as direct access to the terrace. In addition, the apartment features a covered garage providing direct access on the same level, ensuring maximum convenience. The community boasts a wide range of exceptional facilities including three communal pool areas to cool off and enjoy the sunny days, a children's play area and a coworking space ideal for remote working. Residents can also take advantage of the indoor spa area, complete with sauna and jacuzzi for maximum relaxation, as well as a gym and private paddle tennis court. The apartment's prime location is perfect for exploring the charming town of Mijas, known for its rich culture and scenic beauty. Outdoor enthusiasts will love the nearby beaches and hiking opportunities in the surrounding mountains, offering endless possibilities for adventure and leisure. Ideally located within walking distance of the beach and the town centre, where you will find a wide selection of good restaurants, bars, shops and several supermarkets.