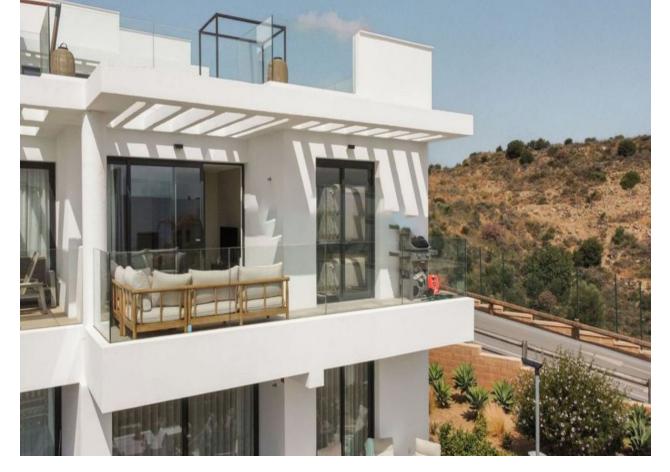

## Sales - Apartment - La Cala de Mijas 630.000€

www.mibgroup.es +34 662 58 96 58 info@mibgroup.es

Ref.-ID: MIBGR4829224 La Cala de Mijas Apartment

3

2

111 m2

Scandinavian style corner apartment in La Cala de Mijas offering 3 bedrooms, 2 bathrooms and a terrace with beautiful views of both the mountains and the sea. Located in a prime location, it offers the perfect combination of mountain beauty and a refreshing sea breeze. This modern apartment features an open-plan living room and kitchen with direct access to a terrace overlooking the pool, perfect for relaxing and entertaining. All bedrooms are generously proportioned, with the master bedroom featuring an en-suite bathroom and walk-in wardrobe, as well as direct access to the terrace. In addition, the apartment features a covered garage providing direct access on the same level, ensuring maximum convenience. The community boasts a wide range of exceptional facilities including three communal pool areas to cool off and enjoy the sunny days, a children's play area and a coworking space ideal for remote working. Residents can also take advantage of the indoor spa area, complete with sauna and jacuzzi for maximum relaxation, as well as a gym and private paddle tennis court. The apartment's prime location is perfect for exploring the charming town of Mijas, known for its rich culture and scenic beauty. Outdoor enthusiasts will love the nearby beaches and hiking opportunities in the surrounding mountains, offering endless possibilities for adventure and leisure. Ideally located within walking distance of the beach and the town centre, where you will find a wide selection of good restaurants, bars, shops and several supermarkets.