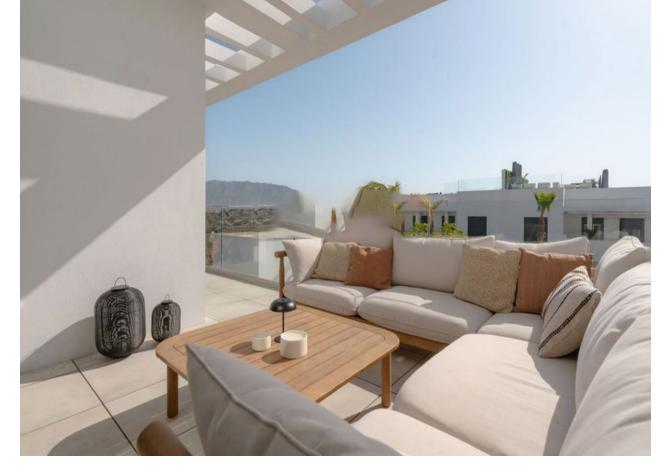

## Sales - Apartment - La Cala de Mijas 630.000€

www.mibgroup.es +34 662 58 96 58 info@mibgroup.es

Ref.-ID: MIBGR4829224 La Cala de Mijas Apartment

3

2

111 m2

Scandinavian style corner apartment in La Cala de Mijas offering 3 bedrooms, 2 bathrooms and a terrace with beautiful views of both the mountains and the sea. Located in a prime location, it offers the perfect combination of mountain beauty and a refreshing sea breeze. This modern apartment features an open-plan living room and kitchen with direct access to a terrace overlooking the pool, perfect for relaxing and entertaining. All bedrooms are generously proportioned, with the master bedroom featuring an en-suite bathroom and walk-in wardrobe, as well as direct access to the terrace. In addition, the apartment features a covered garage providing direct access on the same level, ensuring maximum convenience. The community boasts a wide range of exceptional facilities including three communal pool areas to cool off and enjoy the sunny days, a children's play area and a coworking space ideal for remote working. Residents can also take advantage of the indoor spa area, complete with sauna and jacuzzi for maximum relaxation, as well as a gym and private paddle tennis court. The apartment's prime location is perfect for exploring the charming town of Mijas, known for its rich culture and scenic beauty. Outdoor enthusiasts will love the nearby beaches and hiking opportunities in the surrounding mountains, offering endless possibilities for adventure and leisure. Ideally located within walking distance of the beach and the town centre, where you will find a wide selection of good restaurants, bars, shops and several supermarkets.