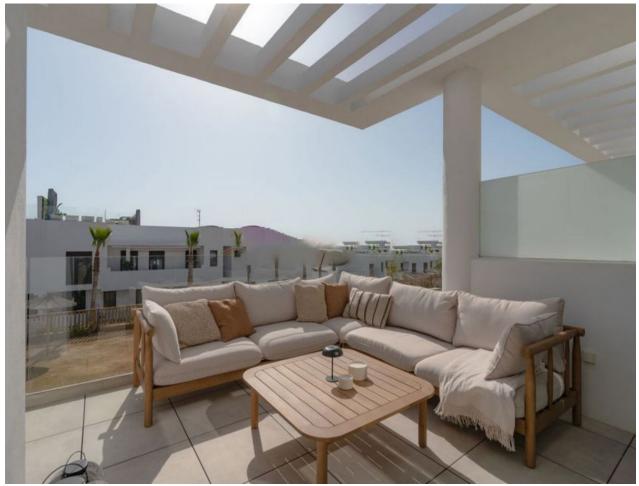

## Sales - Apartment - La Cala de Mijas 630.000€

www.mibgroup.es +34 662 58 96 58 info@mibgroup.es

Ref.-ID: MIBGR4829224 La Cala de Mijas Apartment

3

2

111 m2

Scandinavian style corner apartment in La Cala de Mijas offering 3 bedrooms, 2 bathrooms and a terrace with beautiful views of both the mountains and the sea. Located in a prime location, it offers the perfect combination of mountain beauty and a refreshing sea breeze. This modern apartment features an open-plan living room and kitchen with direct access to a terrace overlooking the pool, perfect for relaxing and entertaining. All bedrooms are generously proportioned, with the master bedroom featuring an en-suite bathroom and walk-in wardrobe, as well as direct access to the terrace. In addition, the apartment features a covered garage providing direct access on the same level, ensuring maximum convenience. The community boasts a wide range of exceptional facilities including three communal pool areas to cool off and enjoy the sunny days, a children's play area and a coworking space ideal for remote working. Residents can also take advantage of the indoor spa area, complete with sauna and jacuzzi for maximum relaxation, as well as a gym and private paddle tennis court. The apartment's prime location is perfect for exploring the charming town of Mijas, known for its rich culture and scenic beauty. Outdoor enthusiasts will love the nearby beaches and hiking opportunities in the surrounding mountains, offering endless possibilities for adventure and leisure. Ideally located within walking distance of the beach and the town centre, where you will find a wide selection of good restaurants, bars, shops and several supermarkets.