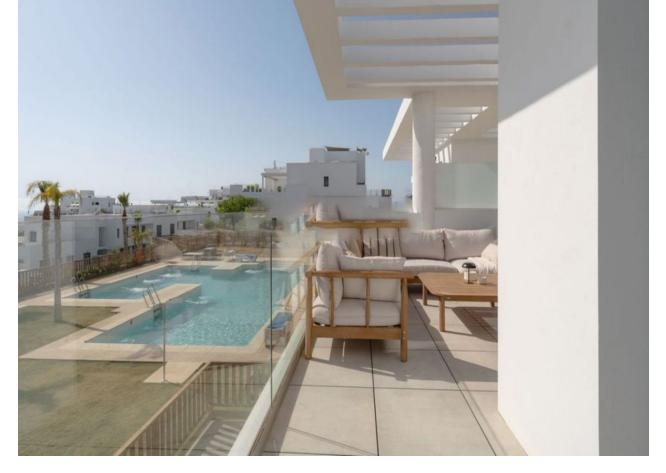

## Sales - Apartment - La Cala de Mijas 630.000€

www.mibgroup.es +34 662 58 96 58 info@mibgroup.es

Ref.-ID: MIBGR4829224 La Cala de Mijas Apartment

3

2

111 m2

Scandinavian style corner apartment in La Cala de Mijas offering 3 bedrooms, 2 bathrooms and a terrace with beautiful views of both the mountains and the sea. Located in a prime location, it offers the perfect combination of mountain beauty and a refreshing sea breeze. This modern apartment features an open-plan living room and kitchen with direct access to a terrace overlooking the pool, perfect for relaxing and entertaining. All bedrooms are generously proportioned, with the master bedroom featuring an en-suite bathroom and walk-in wardrobe, as well as direct access to the terrace. In addition, the apartment features a covered garage providing direct access on the same level, ensuring maximum convenience. The community boasts a wide range of exceptional facilities including three communal pool areas to cool off and enjoy the sunny days, a children's play area and a coworking space ideal for remote working. Residents can also take advantage of the indoor spa area, complete with sauna and jacuzzi for maximum relaxation, as well as a gym and private paddle tennis court. The apartment's prime location is perfect for exploring the charming town of Mijas, known for its rich culture and scenic beauty. Outdoor enthusiasts will love the nearby beaches and hiking opportunities in the surrounding mountains, offering endless possibilities for adventure and leisure. Ideally located within walking distance of the beach and the town centre, where you will find a wide selection of good restaurants, bars, shops and several supermarkets.