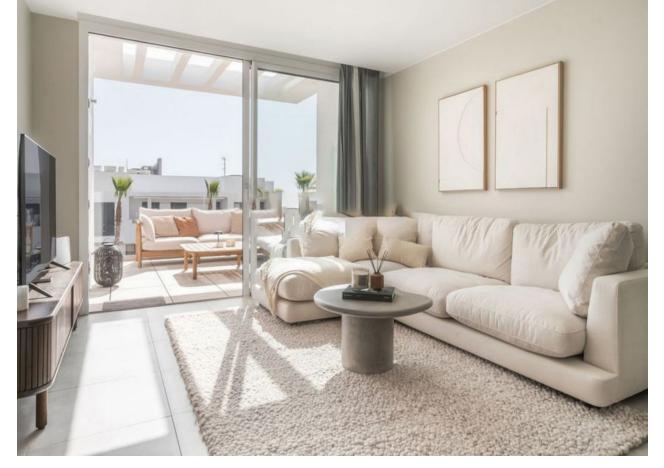

## Sales - Apartment - La Cala de Mijas 630.000€

www.mibgroup.es +34 662 58 96 58 info@mibgroup.es

Ref.-ID: MIBGR4829224 La Cala de Mijas Apartment

3

2

111 m2

Scandinavian style corner apartment in La Cala de Mijas offering 3 bedrooms, 2 bathrooms and a terrace with beautiful views of both the mountains and the sea. Located in a prime location, it offers the perfect combination of mountain beauty and a refreshing sea breeze. This modern apartment features an open-plan living room and kitchen with direct access to a terrace overlooking the pool, perfect for relaxing and entertaining. All bedrooms are generously proportioned, with the master bedroom featuring an en-suite bathroom and walk-in wardrobe, as well as direct access to the terrace. In addition, the apartment features a covered garage providing direct access on the same level, ensuring maximum convenience. The community boasts a wide range of exceptional facilities including three communal pool areas to cool off and enjoy the sunny days, a children's play area and a coworking space ideal for remote working. Residents can also take advantage of the indoor spa area, complete with sauna and jacuzzi for maximum relaxation, as well as a gym and private paddle tennis court. The apartment's prime location is perfect for exploring the charming town of Mijas, known for its rich culture and scenic beauty. Outdoor enthusiasts will love the nearby beaches and hiking opportunities in the surrounding mountains, offering endless possibilities for adventure and leisure. Ideally located within walking distance of the beach and the town centre, where you will find a wide selection of good restaurants, bars, shops and several supermarkets.