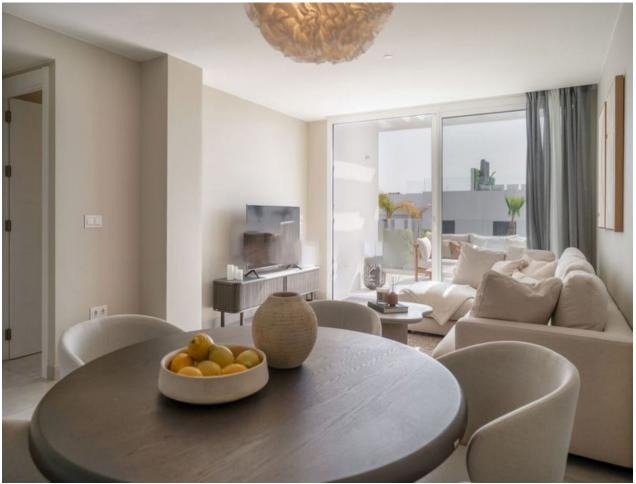

## Sales - Apartment - La Cala de Mijas 630.000€

www.mibgroup.es +34 662 58 96 58 info@mibgroup.es

Ref.-ID: MIBGR4829224 La Cala de Mijas Apartment

3

2

111 m2

Scandinavian style corner apartment in La Cala de Mijas offering 3 bedrooms, 2 bathrooms and a terrace with beautiful views of both the mountains and the sea. Located in a prime location, it offers the perfect combination of mountain beauty and a refreshing sea breeze. This modern apartment features an open-plan living room and kitchen with direct access to a terrace overlooking the pool, perfect for relaxing and entertaining. All bedrooms are generously proportioned, with the master bedroom featuring an en-suite bathroom and walk-in wardrobe, as well as direct access to the terrace. In addition, the apartment features a covered garage providing direct access on the same level, ensuring maximum convenience. The community boasts a wide range of exceptional facilities including three communal pool areas to cool off and enjoy the sunny days, a children's play area and a coworking space ideal for remote working. Residents can also take advantage of the indoor spa area, complete with sauna and jacuzzi for maximum relaxation, as well as a gym and private paddle tennis court. The apartment's prime location is perfect for exploring the charming town of Mijas, known for its rich culture and scenic beauty. Outdoor enthusiasts will love the nearby beaches and hiking opportunities in the surrounding mountains, offering endless possibilities for adventure and leisure. Ideally located within walking distance of the beach and the town centre, where you will find a wide selection of good restaurants, bars, shops and several supermarkets.