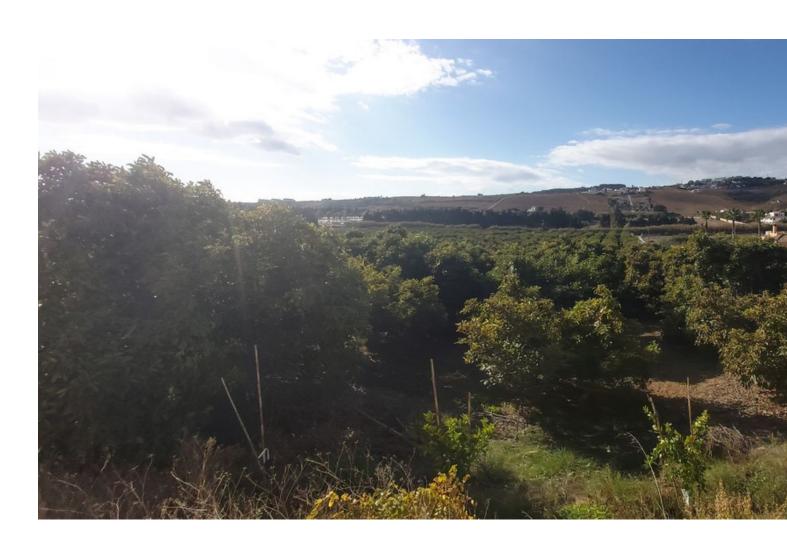

Sales - Plot - Estepona 960.000€ www.mibgroup.es +34 662 58 96 58 info@mibgroup.es

Ref.-ID: MIBGR4829596

Estepona

Plot

Can be used for CAMPING. Large rustic plot of 25,500 m2, mainly for agricultural use, with tropical trees (400 orange trees and 40 avocados) and an orchard with irrigation water and its own water well. Located just 1.5km from the center of Manilva, it belongs to the municipality of Casares, Malaga. Attached to the Doña Julia golf course. Easy access to the highway. In a corner of the plot there is a large house of about 200m2 to be reformed. Both the house and the plot have electricity and water.