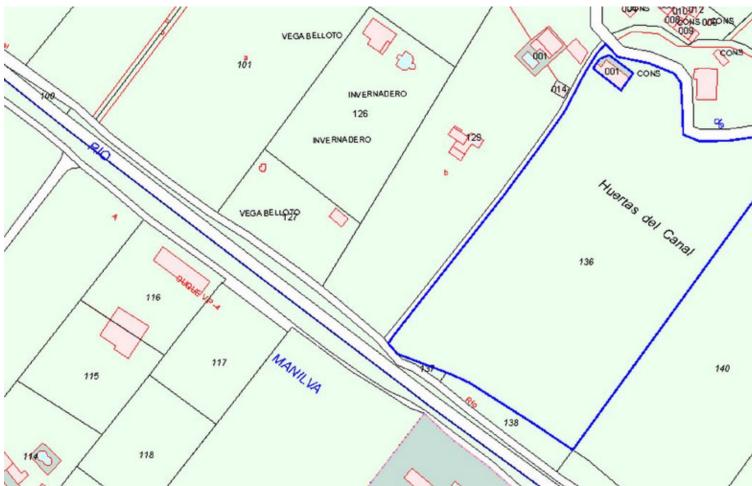

Sales - Plot - Estepona 960.000€ www.mibgroup.es +34 662 58 96 58 info@mibgroup.es

Ref.-ID: MIBGR4829596

Estepona

Plot

Can be used for CAMPING. Large rustic plot of 25,500 m2, mainly for agricultural use, with tropical trees (400 orange trees and 40 avocados) and an orchard with irrigation water and its own water well. Located just 1.5km from the center of Manilva, it belongs to the municipality of Casares, Malaga. Attached to the Doña Julia golf course. Easy access to the highway. In a corner of the plot there is a large house of about 200m2 to be reformed. Both the house and the plot have electricity and water.