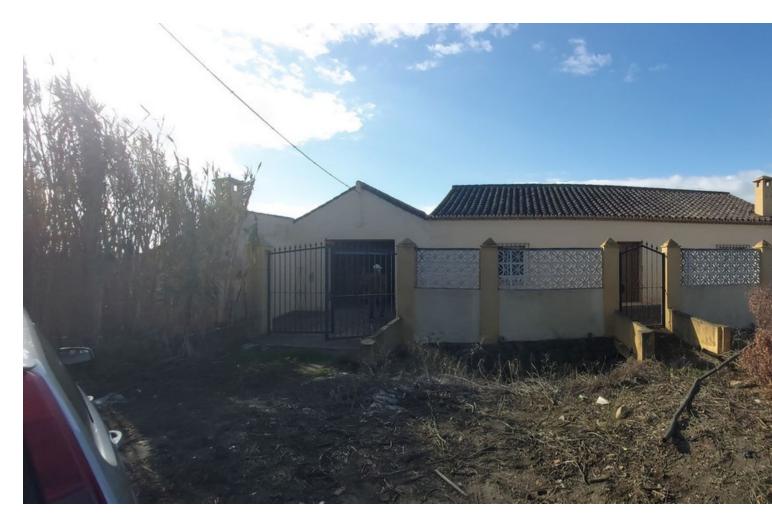

Sales - Plot - Estepona 960.000€ www.mibgroup.es +34 662 58 96 58 info@mibgroup.es

Ref.-ID: MIBGR4829596

Estepona

Plot

Can be used for CAMPING. Large rustic plot of 25,500 m2, mainly for agricultural use, with tropical trees (400 orange trees and 40 avocados) and an orchard with irrigation water and its own water well. Located just 1.5km from the center of Manilva, it belongs to the municipality of Casares, Malaga. Attached to the Doña Julia golf course. Easy access to the highway. In a corner of the plot there is a large house of about 200m2 to be reformed. Both the house and the plot have electricity and water.