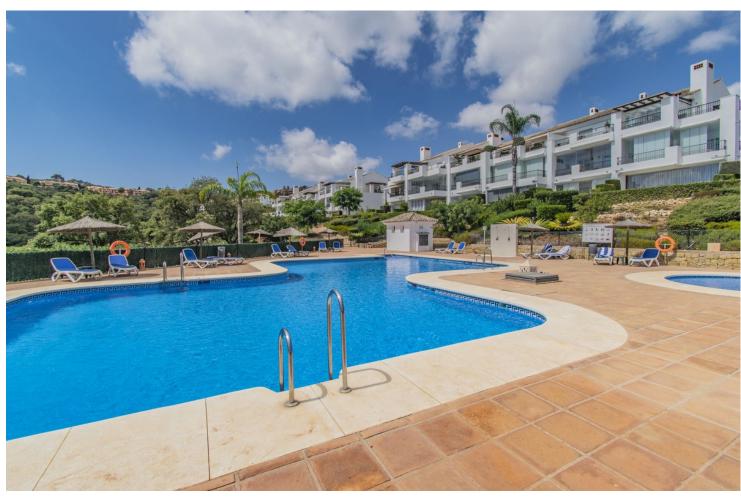

## Sales - Apartment - La Mairena 320.000€

www.mibgroup.es +34 662 58 96 58 info@mibgroup.es

Ref.-ID: MIBGR4829713 La Mairena Apartment

Community: 2,580 EUR / year IBI: 321 EUR / year

2

2

88 m2

ELEGANT PROPERTY IN LA MAIRENA Fantastic property located in the quiet and exclusive area of La Mairena just a few minutes drive from Elviria and Marbella, in a resort with access to the golf course, paddle tennis, tennis, spa, gym...etc. Apartment consisting of two bedrooms, two bathrooms, living room with separate kitchen with laundry room and wonderful terrace of more than 20m2 with beautiful views. Includes parking space, established within a development with gardens and communal pool. An ideal property for clients who want to enjoy a comfortable and elegant home in a quiet environment surrounded by nature.

| Setting Close To Golf                 | Orientation South East                        | Condition  Excellent                                                                                                   | <b>Pool</b> Communal     |
|---------------------------------------|-----------------------------------------------|------------------------------------------------------------------------------------------------------------------------|--------------------------|
| Climate Control Air Conditioning      | Views Sea Mountain Pool Forest                | Features Covered Terrace Fitted Wardrobes Private Terrace Utility Room Ensuite Bathroom Marble Flooring Double Glazing | Furniture  Not Furnished |
| Kitchen<br>Fully Fitted               | Garden Communal                               | Security Gated Complex Entry Phone                                                                                     | Parking Communal Private |
| Utilities Electricity Drinkable Water | Category Golf Holiday Homes Investment Resale |                                                                                                                        |                          |