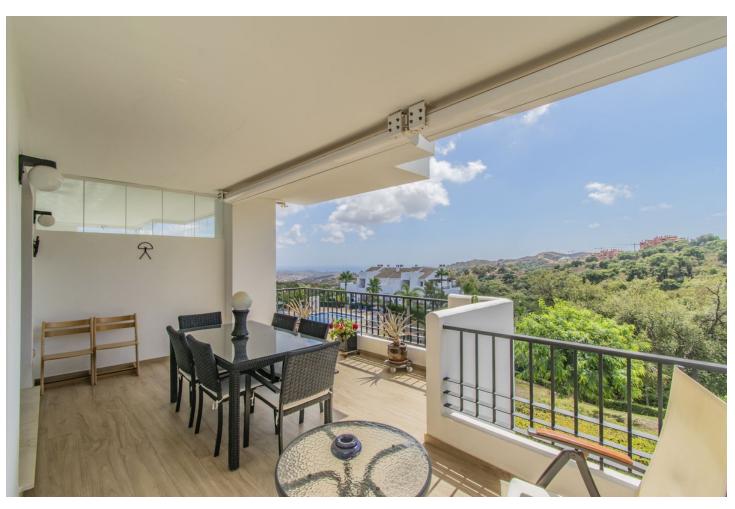

## Sales - Apartment - La Mairena 320.000€

www.mibgroup.es +34 662 58 96 58 info@mibgroup.es

Ref.-ID: MIBGR4829713 La Mairena Apartment

Community: 2,580 EUR / year IBI: 321 EUR / year

2

2

88 m2

ELEGANT PROPERTY IN LA MAIRENA Fantastic property located in the quiet and exclusive area of La Mairena just a few minutes drive from Elviria and Marbella, in a resort with access to the golf course, paddle tennis, tennis, spa, gym...etc. Apartment consisting of two bedrooms, two bathrooms, living room with separate kitchen with laundry room and wonderful terrace of more than 20m2 with beautiful views. Includes parking space, established within a development with gardens and communal pool. An ideal property for clients who want to enjoy a comfortable and elegant home in a quiet environment surrounded by nature.