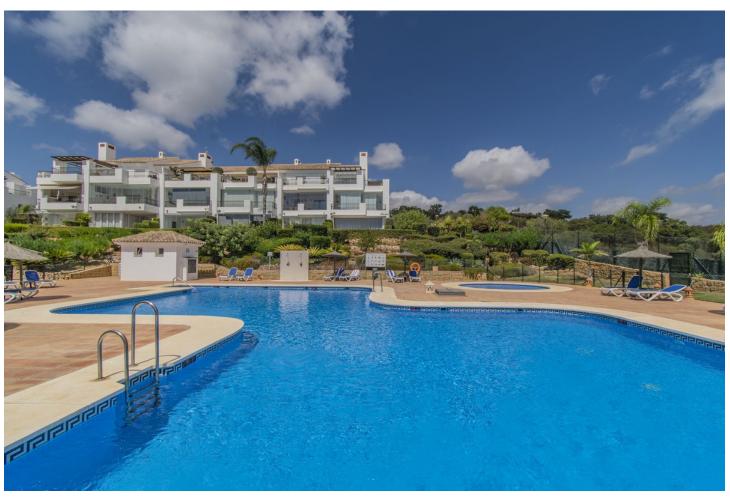

## Sales - Apartment - La Mairena 320.000€

www.mibgroup.es +34 662 58 96 58 info@mibgroup.es

Ref.-ID: MIBGR4829713 La Mairena Apartment

Community: 2,580 EUR / year IBI: 321 EUR / year

2

2

88 m2

ELEGANT PROPERTY IN LA MAIRENA Fantastic property located in the quiet and exclusive area of La Mairena just a few minutes drive from Elviria and Marbella, in a resort with access to the golf course, paddle tennis, tennis, spa, gym...etc. Apartment consisting of two bedrooms, two bathrooms, living room with separate kitchen with laundry room and wonderful terrace of more than 20m2 with beautiful views. Includes parking space, established within a development with gardens and communal pool. An ideal property for clients who want to enjoy a comfortable and elegant home in a quiet environment surrounded by nature.

| Setting Close To Golf                 | Orientation South East                        | Condition  Excellent                                                                                                   | <b>Pool</b> Communal     |
|---------------------------------------|-----------------------------------------------|------------------------------------------------------------------------------------------------------------------------|--------------------------|
| Climate Control Air Conditioning      | Views Sea Mountain Pool Forest                | Features Covered Terrace Fitted Wardrobes Private Terrace Utility Room Ensuite Bathroom Marble Flooring Double Glazing | Furniture  Not Furnished |
| Kitchen<br>Fully Fitted               | Garden Communal                               | Security Gated Complex Entry Phone                                                                                     | Parking Communal Private |
| Utilities Electricity Drinkable Water | Category Golf Holiday Homes Investment Resale |                                                                                                                        |                          |