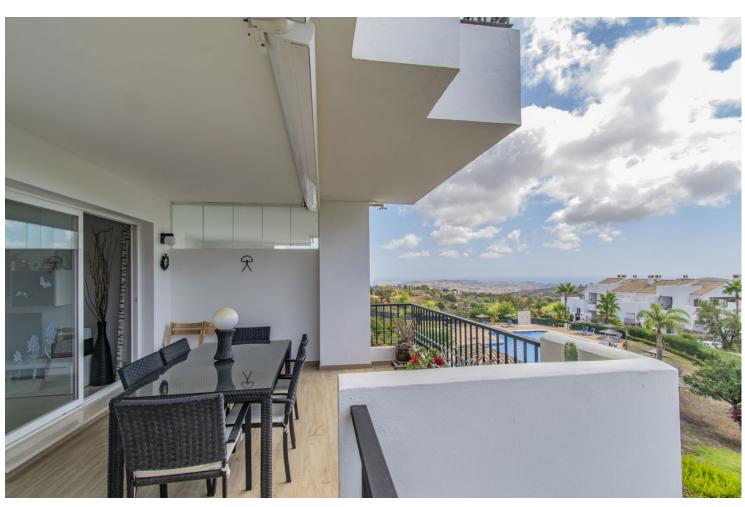

## Sales - Apartment - La Mairena 320.000€

www.mibgroup.es +34 662 58 96 58 info@mibgroup.es

Ref.-ID: MIBGR4829713 La Mairena Apartment

Community: 2,580 EUR / year IBI: 321 EUR / year

2

2

88 m2

ELEGANT PROPERTY IN LA MAIRENA Fantastic property located in the quiet and exclusive area of La Mairena just a few minutes drive from Elviria and Marbella, in a resort with access to the golf course, paddle tennis, tennis, spa, gym...etc. Apartment consisting of two bedrooms, two bathrooms, living room with separate kitchen with laundry room and wonderful terrace of more than 20m2 with beautiful views. Includes parking space, established within a development with gardens and communal pool. An ideal property for clients who want to enjoy a comfortable and elegant home in a quiet environment surrounded by nature.

| Setting Close To Golf                 | Orientation South East                        | Condition  Excellent                                                                                                   | <b>Pool</b> Communal     |
|---------------------------------------|-----------------------------------------------|------------------------------------------------------------------------------------------------------------------------|--------------------------|
| Climate Control Air Conditioning      | Views Sea Mountain Pool Forest                | Features Covered Terrace Fitted Wardrobes Private Terrace Utility Room Ensuite Bathroom Marble Flooring Double Glazing | Furniture  Not Furnished |
| Kitchen<br>Fully Fitted               | Garden Communal                               | Security Gated Complex Entry Phone                                                                                     | Parking Communal Private |
| Utilities Electricity Drinkable Water | Category Golf Holiday Homes Investment Resale |                                                                                                                        |                          |