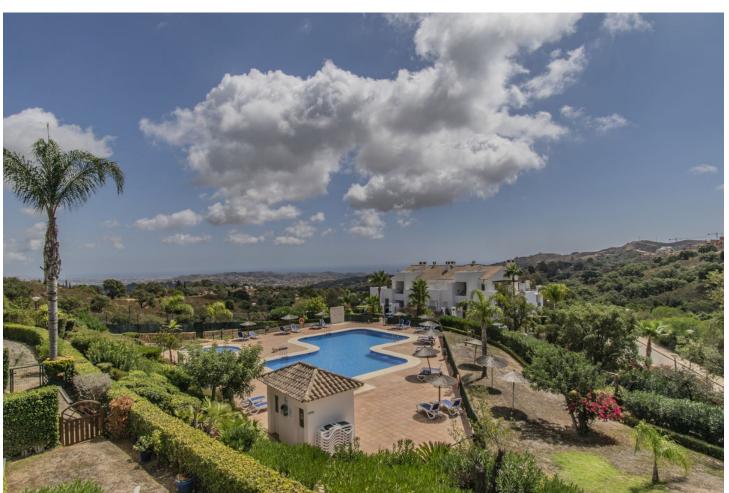

## Sales - Apartment - La Mairena 320.000€

www.mibgroup.es +34 662 58 96 58 info@mibgroup.es

Ref.-ID: MIBGR4829713 La Mairena Apartment

Community: 2,580 EUR / year IBI: 321 EUR / year

2

2

88 m2

ELEGANT PROPERTY IN LA MAIRENA Fantastic property located in the quiet and exclusive area of La Mairena just a few minutes drive from Elviria and Marbella, in a resort with access to the golf course, paddle tennis, tennis, spa, gym...etc. Apartment consisting of two bedrooms, two bathrooms, living room with separate kitchen with laundry room and wonderful terrace of more than 20m2 with beautiful views. Includes parking space, established within a development with gardens and communal pool. An ideal property for clients who want to enjoy a comfortable and elegant home in a quiet environment surrounded by nature.