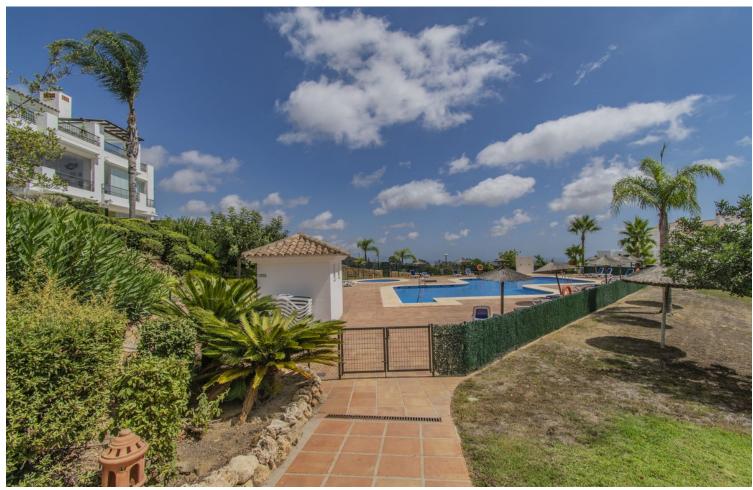

## Sales - Apartment - La Mairena 320.000€

www.mibgroup.es +34 662 58 96 58 info@mibgroup.es

Ref.-ID: MIBGR4829713 La Mairena Apartment

Community: 2,580 EUR / year IBI: 321 EUR / year

2

2

88 m2

ELEGANT PROPERTY IN LA MAIRENA Fantastic property located in the quiet and exclusive area of La Mairena just a few minutes drive from Elviria and Marbella, in a resort with access to the golf course, paddle tennis, tennis, spa, gym...etc. Apartment consisting of two bedrooms, two bathrooms, living room with separate kitchen with laundry room and wonderful terrace of more than 20m2 with beautiful views. Includes parking space, established within a development with gardens and communal pool. An ideal property for clients who want to enjoy a comfortable and elegant home in a quiet environment surrounded by nature.

| Setting Close To Golf                 | Orientation South East                        | Condition  Excellent                                                                                                   | <b>Pool</b> Communal     |
|---------------------------------------|-----------------------------------------------|------------------------------------------------------------------------------------------------------------------------|--------------------------|
| Climate Control Air Conditioning      | Views Sea Mountain Pool Forest                | Features Covered Terrace Fitted Wardrobes Private Terrace Utility Room Ensuite Bathroom Marble Flooring Double Glazing | Furniture  Not Furnished |
| Kitchen<br>Fully Fitted               | Garden Communal                               | Security Gated Complex Entry Phone                                                                                     | Parking Communal Private |
| Utilities Electricity Drinkable Water | Category Golf Holiday Homes Investment Resale |                                                                                                                        |                          |