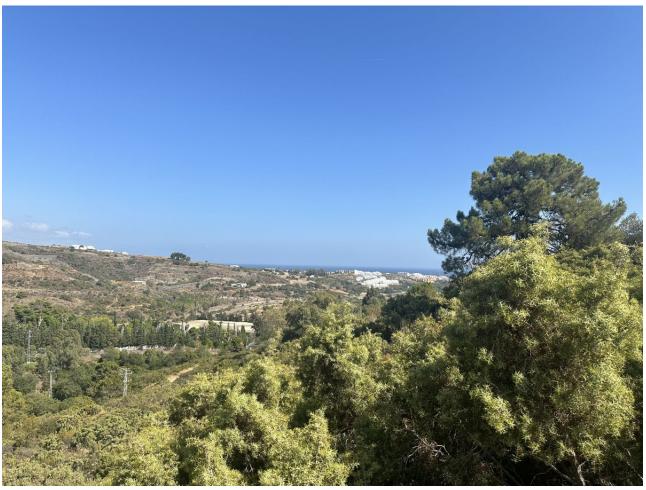

## Sales - Plot - Benahavís 420.000€

www.mibgroup.es +34 662 58 96 58 info@mibgroup.es

Ref.-ID: MIBGR4829902 Benahavís Plot

5983 m2

A chance to get a valuable piece of land at an early bird price. Rustic Plot (in step 'Avance' and approved waiting for the 'Apropbacion Initial) on the border between Estepona and Benahavis (Benahavis municipality). A good chance for an investor to secure what will become a valuable piece of land located on a sloping hill with south-east orientation and sea views. The land will be updated to fully urban and in this case can be utilised either for villas or apartments. A good chance for an investor to secure what will become a valuable piece of land located on a sloping hill with south-east orientation and sea views. The land will be updated to fully urban and in this case can be utilised either for villas or apartments. Close to two very successful residential complexes, this area is very much appreciated and the success of the 2 afore-mentioned projects gives confidence that a new project here will create a great deal of interest from buyers looking for a peaceful location in a beautiful landscape but close to all the main thoroughfares and the town of Estepona. The plot is very attractively located with sea views and is 6 000 m2. The value is calculated when fully urbanised is EUR 300/sqm with that location and all with all the new development happening, and the prime location. If you would like to know more about this land and even make a visit then please let me know and I can show you all of the current paperwork that is relevant to the Town Hall process.