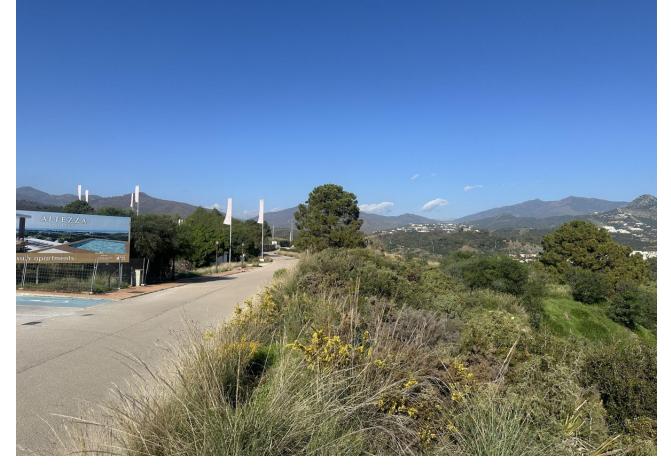

## Sales - Plot - Benahavís 420.000€

www.mibgroup.es +34 662 58 96 58 info@mibgroup.es

Ref.-ID: MIBGR4829902 Benahavís Plot

5983 m2

A chance to get a valuable piece of land at an early bird price. Rustic Plot (in step 'Avance' and approved waiting for the 'Apropbacion Initial) on the border between Estepona and Benahavis (Benahavis municipality). A good chance for an investor to secure what will become a valuable piece of land located on a sloping hill with south-east orientation and sea views. The land will be updated to fully urban and in this case can be utilised either for villas or apartments. A good chance for an investor to secure what will become a valuable piece of land located on a sloping hill with south-east orientation and sea views. The land will be updated to fully urban and in this case can be utilised either for villas or apartments. Close to two very successful residential complexes, this area is very much appreciated and the success of the 2 afore-mentioned projects gives confidence that a new project here will create a great deal of interest from buyers looking for a peaceful location in a beautiful landscape but close to all the main thoroughfares and the town of Estepona. The plot is very attractively located with sea views and is 6 000 m2. The value is calculated when fully urbanised is EUR 300/sqm with that location and all with all the new development happening, and the prime location. If you would like to know more about this land and even make a visit then please let me know and I can show you all of the current paperwork that is relevant to the Town Hall process.