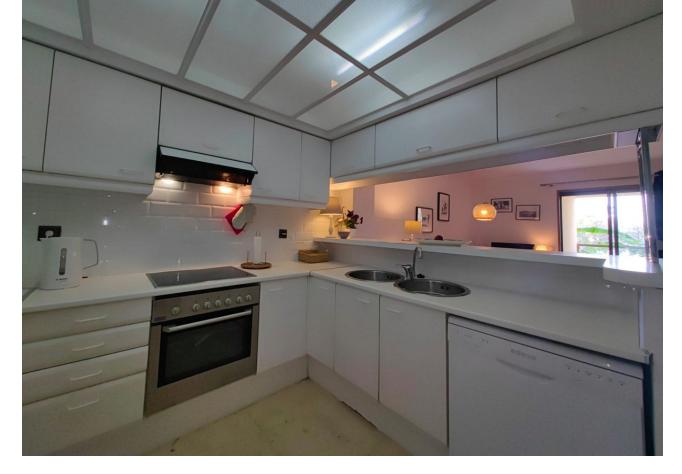

2

1

80 m2

This stunning apartment, located in a sought-after first-line beach urbanisation in Estepona, offers the perfect blend of coastal living and modern convenience. Nestled within beautifully manicured gardens and expansive green lawns, residents can relax on loungers while enjoying breathtaking sunsets, with the tranquil backdrop of the Mediterranean. The property boasts private access to the promenade and beach, with direct, uninterrupted views of Gibraltar and the Atlas Mountains—referred to as the legendary Pillars of Hercules. The apartment itself is designed for seamless indoor-outdoor living. A spacious, open-plan layout combines the kitchen, dining, and lounge areas, flowing effortlessly onto a covered patio, perfect for al fresco dining or relaxing while taking in the stunning views. With two generously sized bedrooms and a bathroom featuring a bath-shower, this home offers comfort and style. The urbanisation provides the convenience of open private parking and is ideally located close to all essential amenities, just 650 meters from the lively Marina and Port of Estepona. This is coastal living at its finest, combining luxury, convenience, and natural beauty.

| Setting  Beachside  Port  Close To Port  Close To Shops  Close To Sea  Close To Town  Close To Schools  Close To Marina  Urbanisation  Front Line Beach Complex | Orientation South West West              | <b>Condition</b> Good                                                                                                                                  | Pool Communal             |
|-----------------------------------------------------------------------------------------------------------------------------------------------------------------|------------------------------------------|--------------------------------------------------------------------------------------------------------------------------------------------------------|---------------------------|
| Climate Control  Air Conditioning  Hot A/C  Cold A/C                                                                                                            | Views Sea Garden Urban                   | Features Covered Terrace Lift Fitted Wardrobes Private Terrace WiFi Access for people with reduced mobility Marble Flooring Double Glazing Fiber Optic | Furniture Fully Furnished |
| Kitchen Fully Fitted                                                                                                                                            | Garden Communal Easy Maintenance         | Security Gated Complex Entry Phone                                                                                                                     | Parking Communal Private  |
| Utilities Electricity Drinkable Water                                                                                                                           | Category Beachfront Holiday Homes Resale |                                                                                                                                                        |                           |