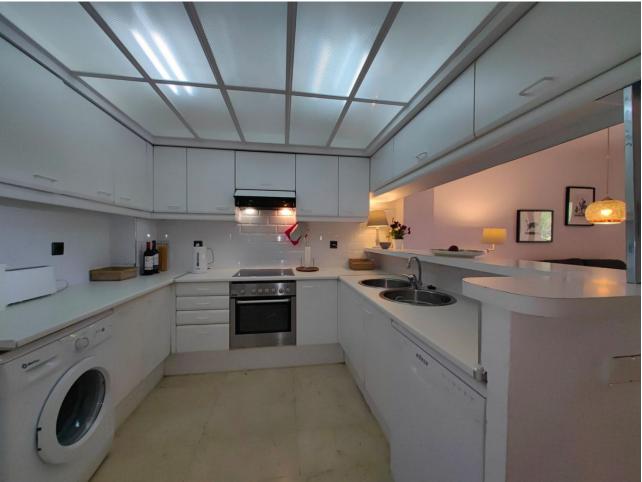

2

1

80 m2

This stunning apartment, located in a sought-after first-line beach urbanisation in Estepona, offers the perfect blend of coastal living and modern convenience. Nestled within beautifully manicured gardens and expansive green lawns, residents can relax on loungers while enjoying breathtaking sunsets, with the tranquil backdrop of the Mediterranean. The property boasts private access to the promenade and beach, with direct, uninterrupted views of Gibraltar and the Atlas Mountains—referred to as the legendary Pillars of Hercules. The apartment itself is designed for seamless indoor-outdoor living. A spacious, open-plan layout combines the kitchen, dining, and lounge areas, flowing effortlessly onto a covered patio, perfect for al fresco dining or relaxing while taking in the stunning views. With two generously sized bedrooms and a bathroom featuring a bath-shower, this home offers comfort and style. The urbanisation provides the convenience of open private parking and is ideally located close to all essential amenities, just 650 meters from the lively Marina and Port of Estepona. This is coastal living at its finest, combining luxury, convenience, and natural beauty.

| Setting  Beachside  Port  Close To Port  Close To Shops  Close To Sea  Close To Town  Close To Schools  Close To Marina  Urbanisation  Front Line Beach Complex | Orientation South West West              | <b>Condition</b> Good                                                                                                                                  | Pool Communal             |
|-----------------------------------------------------------------------------------------------------------------------------------------------------------------|------------------------------------------|--------------------------------------------------------------------------------------------------------------------------------------------------------|---------------------------|
| Climate Control  Air Conditioning  Hot A/C  Cold A/C                                                                                                            | Views Sea Garden Urban                   | Features Covered Terrace Lift Fitted Wardrobes Private Terrace WiFi Access for people with reduced mobility Marble Flooring Double Glazing Fiber Optic | Furniture Fully Furnished |
| Kitchen Fully Fitted                                                                                                                                            | Garden Communal Easy Maintenance         | Security Gated Complex Entry Phone                                                                                                                     | Parking Communal Private  |
| Utilities Electricity Drinkable Water                                                                                                                           | Category Beachfront Holiday Homes Resale |                                                                                                                                                        |                           |