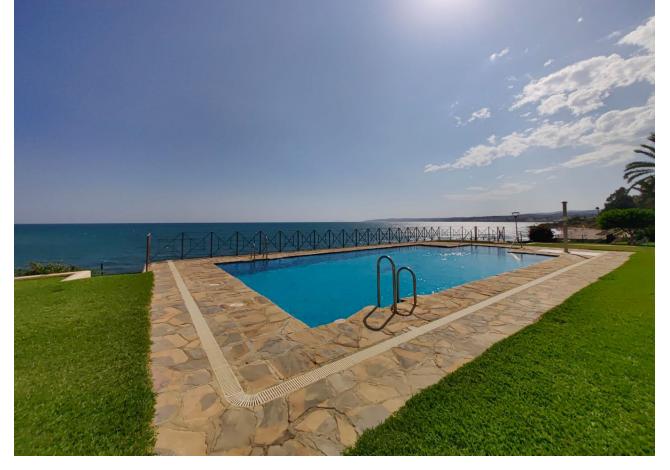

2

1

80 m2

This stunning apartment, located in a sought-after first-line beach urbanisation in Estepona, offers the perfect blend of coastal living and modern convenience. Nestled within beautifully manicured gardens and expansive green lawns, residents can relax on loungers while enjoying breathtaking sunsets, with the tranquil backdrop of the Mediterranean. The property boasts private access to the promenade and beach, with direct, uninterrupted views of Gibraltar and the Atlas Mountains—referred to as the legendary Pillars of Hercules. The apartment itself is designed for seamless indoor-outdoor living. A spacious, open-plan layout combines the kitchen, dining, and lounge areas, flowing effortlessly onto a covered patio, perfect for al fresco dining or relaxing while taking in the stunning views. With two generously sized bedrooms and a bathroom featuring a bath-shower, this home offers comfort and style. The urbanisation provides the convenience of open private parking and is ideally located close to all essential amenities, just 650 meters from the lively Marina and Port of Estepona. This is coastal living at its finest, combining luxury, convenience, and natural beauty.

| Setting  Beachside  Port  Close To Port  Close To Shops  Close To Sea  Close To Town  Close To Schools  Close To Marina  Urbanisation  Front Line Beach Complex | Orientation South West West              | <b>Condition</b> Good                                                                                                                                  | Pool Communal             |
|-----------------------------------------------------------------------------------------------------------------------------------------------------------------|------------------------------------------|--------------------------------------------------------------------------------------------------------------------------------------------------------|---------------------------|
| Climate Control  Air Conditioning  Hot A/C  Cold A/C                                                                                                            | Views Sea Garden Urban                   | Features Covered Terrace Lift Fitted Wardrobes Private Terrace WiFi Access for people with reduced mobility Marble Flooring Double Glazing Fiber Optic | Furniture Fully Furnished |
| Kitchen Fully Fitted                                                                                                                                            | Garden Communal Easy Maintenance         | Security Gated Complex Entry Phone                                                                                                                     | Parking Communal Private  |
| Utilities Electricity Drinkable Water                                                                                                                           | Category Beachfront Holiday Homes Resale |                                                                                                                                                        |                           |