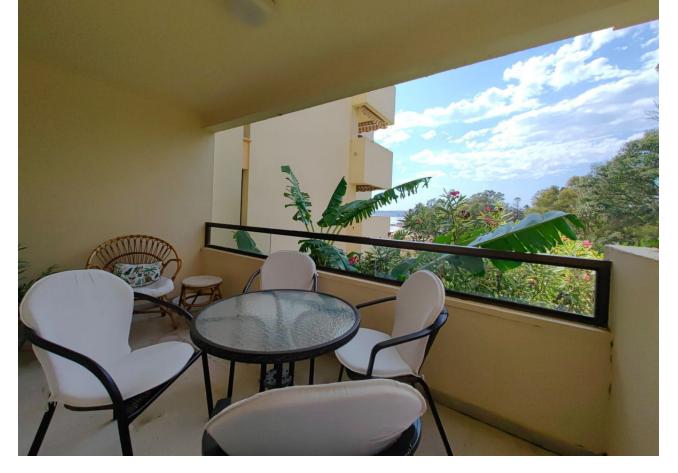

2

1

80 m2

This stunning apartment, located in a sought-after first-line beach urbanisation in Estepona, offers the perfect blend of coastal living and modern convenience. Nestled within beautifully manicured gardens and expansive green lawns, residents can relax on loungers while enjoying breathtaking sunsets, with the tranquil backdrop of the Mediterranean. The property boasts private access to the promenade and beach, with direct, uninterrupted views of Gibraltar and the Atlas Mountains—referred to as the legendary Pillars of Hercules. The apartment itself is designed for seamless indoor-outdoor living. A spacious, open-plan layout combines the kitchen, dining, and lounge areas, flowing effortlessly onto a covered patio, perfect for al fresco dining or relaxing while taking in the stunning views. With two generously sized bedrooms and a bathroom featuring a bath-shower, this home offers comfort and style. The urbanisation provides the convenience of open private parking and is ideally located close to all essential amenities, just 650 meters from the lively Marina and Port of Estepona. This is coastal living at its finest, combining luxury, convenience, and natural beauty.

| Setting  Beachside  Port  Close To Port  Close To Shops  Close To Sea  Close To Town  Close To Schools  Close To Marina  Urbanisation  Front Line Beach Complex | Orientation South West West              | <b>Condition</b> Good                                                                                                                                  | Pool Communal             |
|-----------------------------------------------------------------------------------------------------------------------------------------------------------------|------------------------------------------|--------------------------------------------------------------------------------------------------------------------------------------------------------|---------------------------|
| Climate Control  Air Conditioning  Hot A/C  Cold A/C                                                                                                            | Views Sea Garden Urban                   | Features Covered Terrace Lift Fitted Wardrobes Private Terrace WiFi Access for people with reduced mobility Marble Flooring Double Glazing Fiber Optic | Furniture Fully Furnished |
| Kitchen Fully Fitted                                                                                                                                            | Garden Communal Easy Maintenance         | Security Gated Complex Entry Phone                                                                                                                     | Parking Communal Private  |
| Utilities Electricity Drinkable Water                                                                                                                           | Category Beachfront Holiday Homes Resale |                                                                                                                                                        |                           |