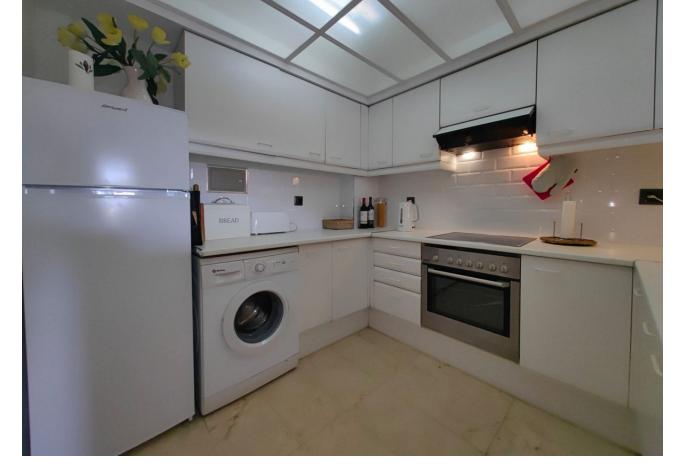

2

1

80 m2

This stunning apartment, located in a sought-after first-line beach urbanisation in Estepona, offers the perfect blend of coastal living and modern convenience. Nestled within beautifully manicured gardens and expansive green lawns, residents can relax on loungers while enjoying breathtaking sunsets, with the tranquil backdrop of the Mediterranean. The property boasts private access to the promenade and beach, with direct, uninterrupted views of Gibraltar and the Atlas Mountains—referred to as the legendary Pillars of Hercules. The apartment itself is designed for seamless indoor-outdoor living. A spacious, open-plan layout combines the kitchen, dining, and lounge areas, flowing effortlessly onto a covered patio, perfect for al fresco dining or relaxing while taking in the stunning views. With two generously sized bedrooms and a bathroom featuring a bath-shower, this home offers comfort and style. The urbanisation provides the convenience of open private parking and is ideally located close to all essential amenities, just 650 meters from the lively Marina and Port of Estepona. This is coastal living at its finest, combining luxury, convenience, and natural beauty.

| Setting  Beachside  Port  Close To Port  Close To Shops  Close To Sea  Close To Town  Close To Schools  Close To Marina  Urbanisation  Front Line Beach Complex | Orientation South West West              | <b>Condition</b> Good                                                                                                                                  | Pool Communal             |
|-----------------------------------------------------------------------------------------------------------------------------------------------------------------|------------------------------------------|--------------------------------------------------------------------------------------------------------------------------------------------------------|---------------------------|
| Climate Control  Air Conditioning  Hot A/C  Cold A/C                                                                                                            | Views Sea Garden Urban                   | Features Covered Terrace Lift Fitted Wardrobes Private Terrace WiFi Access for people with reduced mobility Marble Flooring Double Glazing Fiber Optic | Furniture Fully Furnished |
| Kitchen Fully Fitted                                                                                                                                            | Garden Communal Easy Maintenance         | Security Gated Complex Entry Phone                                                                                                                     | Parking Communal Private  |
| Utilities Electricity Drinkable Water                                                                                                                           | Category Beachfront Holiday Homes Resale |                                                                                                                                                        |                           |