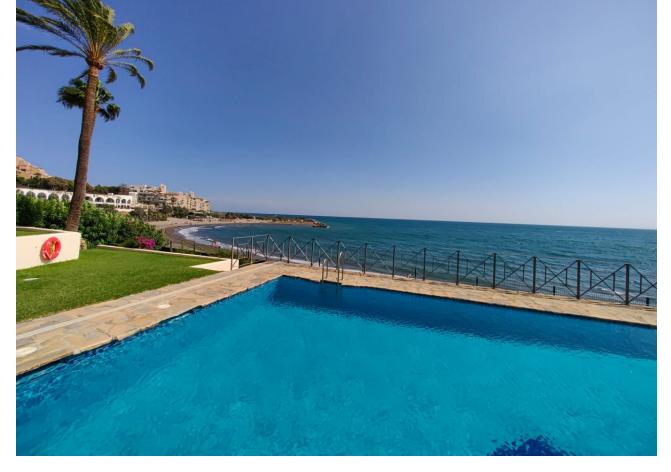

2

1

80 m2

This stunning apartment, located in a sought-after first-line beach urbanisation in Estepona, offers the perfect blend of coastal living and modern convenience. Nestled within beautifully manicured gardens and expansive green lawns, residents can relax on loungers while enjoying breathtaking sunsets, with the tranquil backdrop of the Mediterranean. The property boasts private access to the promenade and beach, with direct, uninterrupted views of Gibraltar and the Atlas Mountains—referred to as the legendary Pillars of Hercules. The apartment itself is designed for seamless indoor-outdoor living. A spacious, open-plan layout combines the kitchen, dining, and lounge areas, flowing effortlessly onto a covered patio, perfect for al fresco dining or relaxing while taking in the stunning views. With two generously sized bedrooms and a bathroom featuring a bath-shower, this home offers comfort and style. The urbanisation provides the convenience of open private parking and is ideally located close to all essential amenities, just 650 meters from the lively Marina and Port of Estepona. This is coastal living at its finest, combining luxury, convenience, and natural beauty.

| Setting  Beachside  Port  Close To Port  Close To Shops  Close To Sea  Close To Town  Close To Schools  Close To Marina  Urbanisation  Front Line Beach Complex | Orientation South West West              | <b>Condition</b> Good                                                                                                                                  | Pool Communal             |
|-----------------------------------------------------------------------------------------------------------------------------------------------------------------|------------------------------------------|--------------------------------------------------------------------------------------------------------------------------------------------------------|---------------------------|
| Climate Control  Air Conditioning  Hot A/C  Cold A/C                                                                                                            | Views Sea Garden Urban                   | Features Covered Terrace Lift Fitted Wardrobes Private Terrace WiFi Access for people with reduced mobility Marble Flooring Double Glazing Fiber Optic | Furniture Fully Furnished |
| Kitchen Fully Fitted                                                                                                                                            | Garden Communal Easy Maintenance         | Security Gated Complex Entry Phone                                                                                                                     | Parking Communal Private  |
| Utilities Electricity Drinkable Water                                                                                                                           | Category Beachfront Holiday Homes Resale |                                                                                                                                                        |                           |