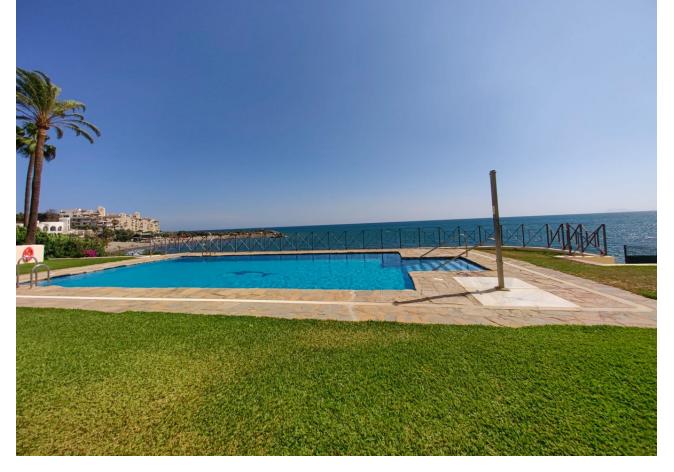

2

1

80 m2

This stunning apartment, located in a sought-after first-line beach urbanisation in Estepona, offers the perfect blend of coastal living and modern convenience. Nestled within beautifully manicured gardens and expansive green lawns, residents can relax on loungers while enjoying breathtaking sunsets, with the tranquil backdrop of the Mediterranean. The property boasts private access to the promenade and beach, with direct, uninterrupted views of Gibraltar and the Atlas Mountains—referred to as the legendary Pillars of Hercules. The apartment itself is designed for seamless indoor-outdoor living. A spacious, open-plan layout combines the kitchen, dining, and lounge areas, flowing effortlessly onto a covered patio, perfect for al fresco dining or relaxing while taking in the stunning views. With two generously sized bedrooms and a bathroom featuring a bath-shower, this home offers comfort and style. The urbanisation provides the convenience of open private parking and is ideally located close to all essential amenities, just 650 meters from the lively Marina and Port of Estepona. This is coastal living at its finest, combining luxury, convenience, and natural beauty.

| Setting  Beachside  Port  Close To Port  Close To Shops  Close To Sea  Close To Town  Close To Schools  Close To Marina  Urbanisation  Front Line Beach Complex | Orientation South West West              | <b>Condition</b> Good                                                                                                                                  | Pool Communal             |
|-----------------------------------------------------------------------------------------------------------------------------------------------------------------|------------------------------------------|--------------------------------------------------------------------------------------------------------------------------------------------------------|---------------------------|
| Climate Control  Air Conditioning  Hot A/C  Cold A/C                                                                                                            | Views Sea Garden Urban                   | Features Covered Terrace Lift Fitted Wardrobes Private Terrace WiFi Access for people with reduced mobility Marble Flooring Double Glazing Fiber Optic | Furniture Fully Furnished |
| Kitchen Fully Fitted                                                                                                                                            | Garden Communal Easy Maintenance         | Security Gated Complex Entry Phone                                                                                                                     | Parking Communal Private  |
| Utilities Electricity Drinkable Water                                                                                                                           | Category Beachfront Holiday Homes Resale |                                                                                                                                                        |                           |