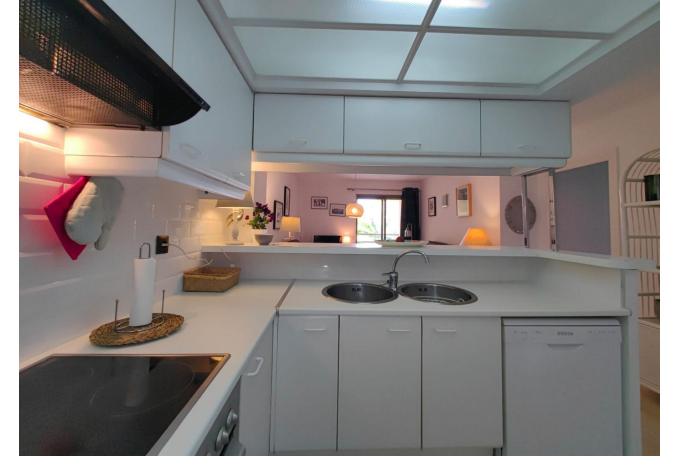

2

1

80 m2

This stunning apartment, located in a sought-after first-line beach urbanisation in Estepona, offers the perfect blend of coastal living and modern convenience. Nestled within beautifully manicured gardens and expansive green lawns, residents can relax on loungers while enjoying breathtaking sunsets, with the tranquil backdrop of the Mediterranean. The property boasts private access to the promenade and beach, with direct, uninterrupted views of Gibraltar and the Atlas Mountains—referred to as the legendary Pillars of Hercules. The apartment itself is designed for seamless indoor-outdoor living. A spacious, open-plan layout combines the kitchen, dining, and lounge areas, flowing effortlessly onto a covered patio, perfect for al fresco dining or relaxing while taking in the stunning views. With two generously sized bedrooms and a bathroom featuring a bath-shower, this home offers comfort and style. The urbanisation provides the convenience of open private parking and is ideally located close to all essential amenities, just 650 meters from the lively Marina and Port of Estepona. This is coastal living at its finest, combining luxury, convenience, and natural beauty.

| Setting  Beachside  Port  Close To Port  Close To Shops  Close To Sea  Close To Town  Close To Schools  Close To Marina  Urbanisation  Front Line Beach Complex | Orientation South West West              | <b>Condition</b> Good                                                                                                                                  | Pool Communal             |
|-----------------------------------------------------------------------------------------------------------------------------------------------------------------|------------------------------------------|--------------------------------------------------------------------------------------------------------------------------------------------------------|---------------------------|
| Climate Control  Air Conditioning  Hot A/C  Cold A/C                                                                                                            | Views Sea Garden Urban                   | Features Covered Terrace Lift Fitted Wardrobes Private Terrace WiFi Access for people with reduced mobility Marble Flooring Double Glazing Fiber Optic | Furniture Fully Furnished |
| Kitchen Fully Fitted                                                                                                                                            | Garden Communal Easy Maintenance         | Security Gated Complex Entry Phone                                                                                                                     | Parking Communal Private  |
| Utilities Electricity Drinkable Water                                                                                                                           | Category Beachfront Holiday Homes Resale |                                                                                                                                                        |                           |