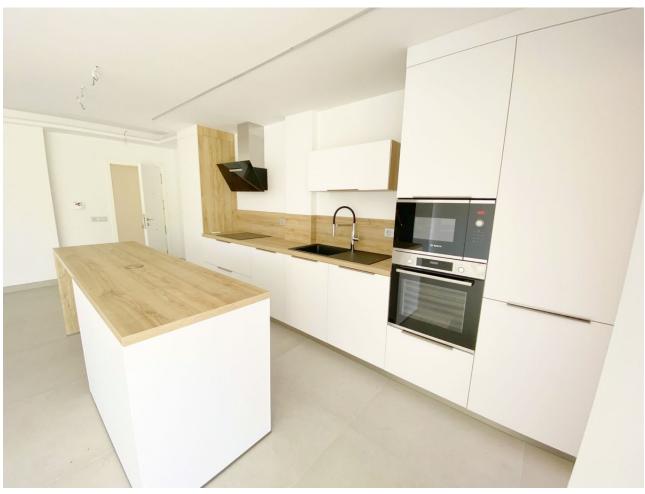

## Sales - Apartment - Elviria 575.000€

www.mibgroup.es +34 662 58 96 58 info@mibgroup.es

Ref.-ID: MIBGR4830316 Elviria Apartment

3

2

127 m2

Stylish 3-Bedroom Apartment Steps from the Beach Discover coastal living at its finest in this beautifully renovated 3-bedroom apartment, located just a short stroll from the beach. With a sleek, modern design and an unbeatable south-facing orientation, this property is bathed in natural light throughout the day, offering a warm and inviting atmosphere. Key Features: 3 Bedrooms: Perfect for family living or hosting guests. 2 Bathrooms: Elegant finishes and fixtures designed for comfort and convenience. Fully Renovated: Stylish contemporary design with quality materials and a fresh, modern feel. South-Facing: Enjoy abundant sunlight all day long, with lovely views from your private balcony. Prime Location: Just minutes from the beach, offering a perfect blend of tranquility and easy access to nearby amenities, shops, and restaurants. Ideal for those seeking a move-in-ready home close to the beach, this apartment is a rare find and won't be on the market for long.