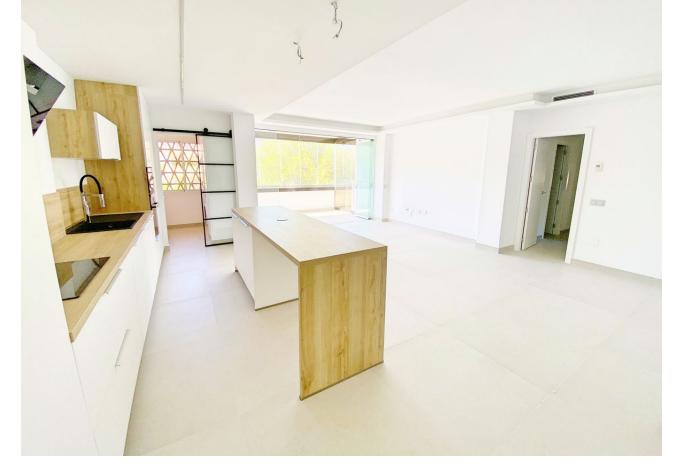

## Sales - Apartment - Elviria 575.000€

www.mibgroup.es +34 662 58 96 58 info@mibgroup.es

Ref.-ID: MIBGR4830316 Elviria Apartment

3

2

127 m2

Stylish 3-Bedroom Apartment Steps from the Beach Discover coastal living at its finest in this beautifully renovated 3-bedroom apartment, located just a short stroll from the beach. With a sleek, modern design and an unbeatable south-facing orientation, this property is bathed in natural light throughout the day, offering a warm and inviting atmosphere. Key Features: 3 Bedrooms: Perfect for family living or hosting guests. 2 Bathrooms: Elegant finishes and fixtures designed for comfort and convenience. Fully Renovated: Stylish contemporary design with quality materials and a fresh, modern feel. South-Facing: Enjoy abundant sunlight all day long, with lovely views from your private balcony. Prime Location: Just minutes from the beach, offering a perfect blend of tranquility and easy access to nearby amenities, shops, and restaurants. Ideal for those seeking a move-in-ready home close to the beach, this apartment is a rare find and won't be on the market for long.