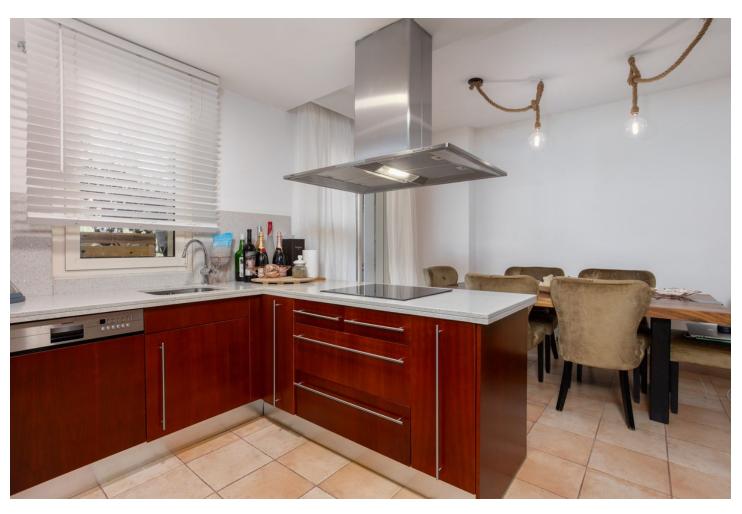

3

2

160 m<sup>2</sup>

Nice Penthouse in Condado de Sierra Blanca, with perfect location on the Golden Mile, and very close to the center of Marbella. This is a very bright and sunny property, with perfect sea views and lots of terraces. Featuring 3 bedrooms, 2+1 bathrooms with underfloor heating, on 156 m2 built, and 100m2 of terraces. The Stunning property also offers a fireplace in the living room, 2 fantastic communal pools, and lush gardens in outstanding green and quiet surroundings, within gated community and 24/7 security. This penthouse is built on 1 level, and benefits from a fantastic large south facing terrace with amazing panoramic sea views. It has a spacious modern kitchen with additional spacious terrace connected to the kitchen with views to the La Concha mountain. There is a big underground garage for 3 cars and large storage room. Luxurious living only 2 or 3 minutes driving to Marbella Center! Very close to Swans International School. Property will be sold unfurnished. The furniture on the pictures is from the tenant.