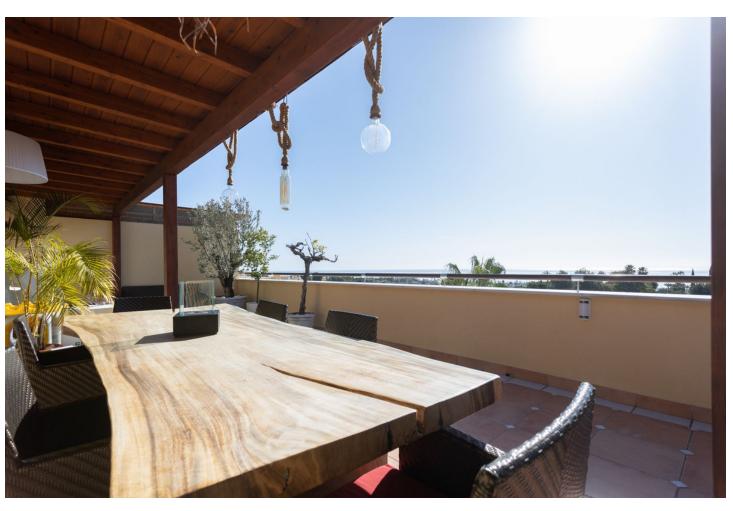

3

2

160 m<sup>2</sup>

Nice Penthouse in Condado de Sierra Blanca, with perfect location on the Golden Mile, and very close to the center of Marbella. This is a very bright and sunny property, with perfect sea views and lots of terraces. Featuring 3 bedrooms, 2+1 bathrooms with underfloor heating, on 156 m2 built, and 100m2 of terraces. The Stunning property also offers a fireplace in the living room, 2 fantastic communal pools, and lush gardens in outstanding green and quiet surroundings, within gated community and 24/7 security. This penthouse is built on 1 level, and benefits from a fantastic large south facing terrace with amazing panoramic sea views. It has a spacious modern kitchen with additional spacious terrace connected to the kitchen with views to the La Concha mountain. There is a big underground garage for 3 cars and large storage room. Luxurious living only 2 or 3 minutes driving to Marbella Center! Very close to Swans International School. Property will be sold unfurnished. The furniture on the pictures is from the tenant.