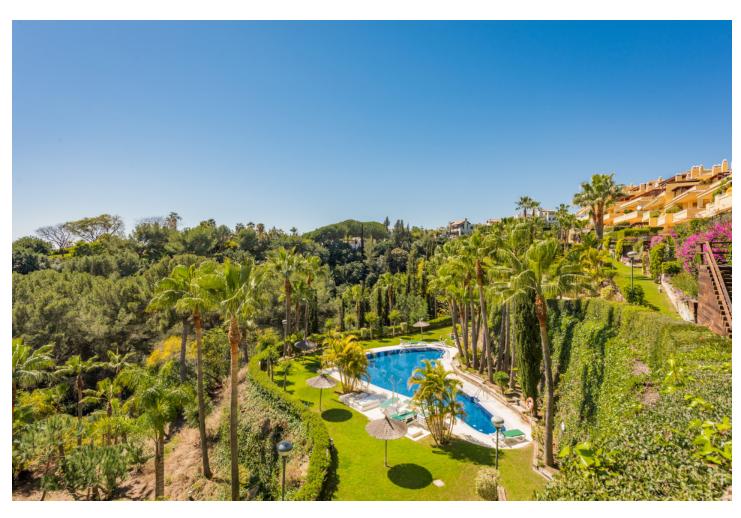

3

2

160 m<sup>2</sup>

Nice Penthouse in Condado de Sierra Blanca, with perfect location on the Golden Mile, and very close to the center of Marbella. This is a very bright and sunny property, with perfect sea views and lots of terraces. Featuring 3 bedrooms, 2+1 bathrooms with underfloor heating, on 156 m2 built, and 100m2 of terraces. The Stunning property also offers a fireplace in the living room, 2 fantastic communal pools, and lush gardens in outstanding green and quiet surroundings, within gated community and 24/7 security. This penthouse is built on 1 level, and benefits from a fantastic large south facing terrace with amazing panoramic sea views. It has a spacious modern kitchen with additional spacious terrace connected to the kitchen with views to the La Concha mountain. There is a big underground garage for 3 cars and large storage room. Luxurious living only 2 or 3 minutes driving to Marbella Center! Very close to Swans International School. Property will be sold unfurnished. The furniture on the pictures is from the tenant.

## Condition Setting Orientation Pool Close To Golf South Excellent Communal Close To Sea Close To Town Close To Schools Close To Forest Urbanisation **Climate Control** Views **Features** Furniture Air Conditioning Hot A/C Covered Terrace Not Furnished **✓** Sea Mountain ✓ Lift Cold A/C Fitted Wardrobes Panoramic Central Heating Garden Private Terrace **✓** Pool Fireplace Satellite TV U/F/H Bathrooms Forest **✓** WiFi Storage Room Utility Room Ensuite Bathroom Access for people with reduced mobility Marble Flooring Jacuzzi Double Glazing 24 Hour Reception Basement Fiber Optic Kitchen Security Garden Parking Gated Complex Electric Blinds Underground Garage Fully Fitted Communal Private Covered Landscaped Entry Phone Communal Easy Maintenance Alarm System 24 Hour Security Private **✓** Safe Utilities Category Electricity Cheap Drinkable Water Holiday Homes Telephone Investment Luxury Reduced Resale Contemporary