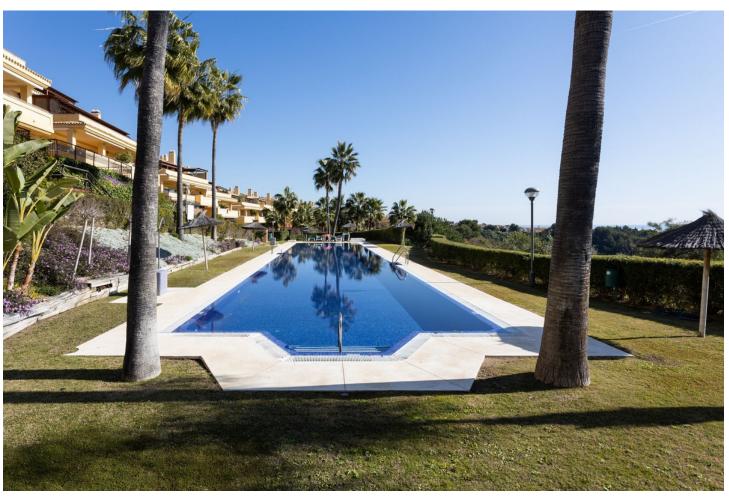

3

2

160 m<sup>2</sup>

Nice Penthouse in Condado de Sierra Blanca, with perfect location on the Golden Mile, and very close to the center of Marbella. This is a very bright and sunny property, with perfect sea views and lots of terraces. Featuring 3 bedrooms, 2+1 bathrooms with underfloor heating, on 156 m2 built, and 100m2 of terraces. The Stunning property also offers a fireplace in the living room, 2 fantastic communal pools, and lush gardens in outstanding green and quiet surroundings, within gated community and 24/7 security. This penthouse is built on 1 level, and benefits from a fantastic large south facing terrace with amazing panoramic sea views. It has a spacious modern kitchen with additional spacious terrace connected to the kitchen with views to the La Concha mountain. There is a big underground garage for 3 cars and large storage room. Luxurious living only 2 or 3 minutes driving to Marbella Center! Very close to Swans International School. Property will be sold unfurnished. The furniture on the pictures is from the tenant.

## Condition Setting Orientation Pool Close To Golf South Excellent Communal Close To Sea Close To Town Close To Schools Close To Forest Urbanisation **Climate Control** Views **Features** Furniture Air Conditioning Hot A/C Covered Terrace Not Furnished **✓** Sea Mountain ✓ Lift Cold A/C Fitted Wardrobes Panoramic Central Heating Garden Private Terrace **✓** Pool Fireplace Satellite TV U/F/H Bathrooms Forest **✓** WiFi Storage Room Utility Room Ensuite Bathroom Access for people with reduced mobility Marble Flooring Jacuzzi Double Glazing 24 Hour Reception Basement Fiber Optic Kitchen Security Garden Parking Gated Complex Electric Blinds Underground Garage Fully Fitted Communal Private Covered Landscaped Entry Phone Communal Easy Maintenance Alarm System 24 Hour Security Private **✓** Safe Utilities Category Electricity Cheap Drinkable Water Holiday Homes Telephone Investment Luxury Reduced Resale Contemporary