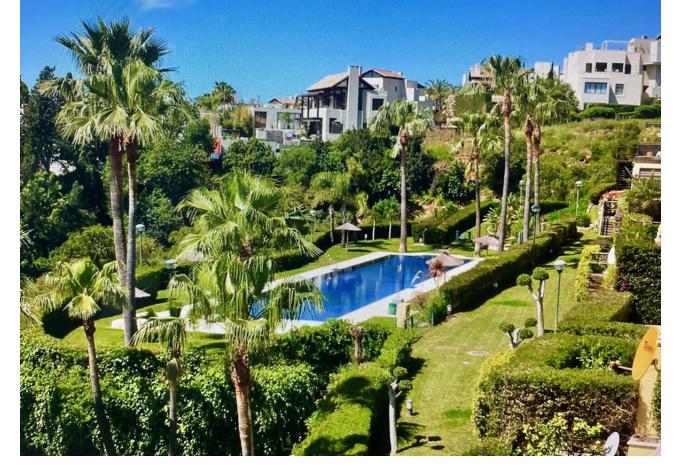

3

2

160 m<sup>2</sup>

Nice Penthouse in Condado de Sierra Blanca, with perfect location on the Golden Mile, and very close to the center of Marbella. This is a very bright and sunny property, with perfect sea views and lots of terraces. Featuring 3 bedrooms, 2+1 bathrooms with underfloor heating, on 156 m2 built, and 100m2 of terraces. The Stunning property also offers a fireplace in the living room, 2 fantastic communal pools, and lush gardens in outstanding green and quiet surroundings, within gated community and 24/7 security. This penthouse is built on 1 level, and benefits from a fantastic large south facing terrace with amazing panoramic sea views. It has a spacious modern kitchen with additional spacious terrace connected to the kitchen with views to the La Concha mountain. There is a big underground garage for 3 cars and large storage room. Luxurious living only 2 or 3 minutes driving to Marbella Center! Very close to Swans International School. Property will be sold unfurnished. The furniture on the pictures is from the tenant.