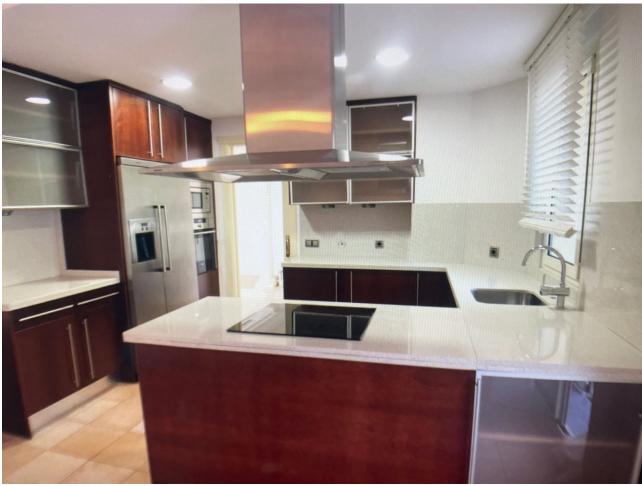

3

2

160 m<sup>2</sup>

Nice Penthouse in Condado de Sierra Blanca, with perfect location on the Golden Mile, and very close to the center of Marbella. This is a very bright and sunny property, with perfect sea views and lots of terraces. Featuring 3 bedrooms, 2+1 bathrooms with underfloor heating, on 156 m2 built, and 100m2 of terraces. The Stunning property also offers a fireplace in the living room, 2 fantastic communal pools, and lush gardens in outstanding green and quiet surroundings, within gated community and 24/7 security. This penthouse is built on 1 level, and benefits from a fantastic large south facing terrace with amazing panoramic sea views. It has a spacious modern kitchen with additional spacious terrace connected to the kitchen with views to the La Concha mountain. There is a big underground garage for 3 cars and large storage room. Luxurious living only 2 or 3 minutes driving to Marbella Center! Very close to Swans International School. Property will be sold unfurnished. The furniture on the pictures is from the tenant.