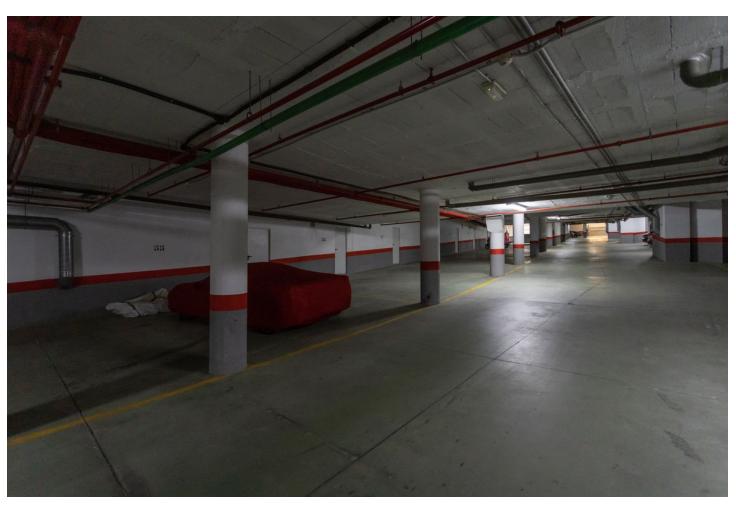

3

2

160 m<sup>2</sup>

Nice Penthouse in Condado de Sierra Blanca, with perfect location on the Golden Mile, and very close to the center of Marbella. This is a very bright and sunny property, with perfect sea views and lots of terraces. Featuring 3 bedrooms, 2+1 bathrooms with underfloor heating, on 156 m2 built, and 100m2 of terraces. The Stunning property also offers a fireplace in the living room, 2 fantastic communal pools, and lush gardens in outstanding green and quiet surroundings, within gated community and 24/7 security. This penthouse is built on 1 level, and benefits from a fantastic large south facing terrace with amazing panoramic sea views. It has a spacious modern kitchen with additional spacious terrace connected to the kitchen with views to the La Concha mountain. There is a big underground garage for 3 cars and large storage room. Luxurious living only 2 or 3 minutes driving to Marbella Center! Very close to Swans International School. Property will be sold unfurnished. The furniture on the pictures is from the tenant.