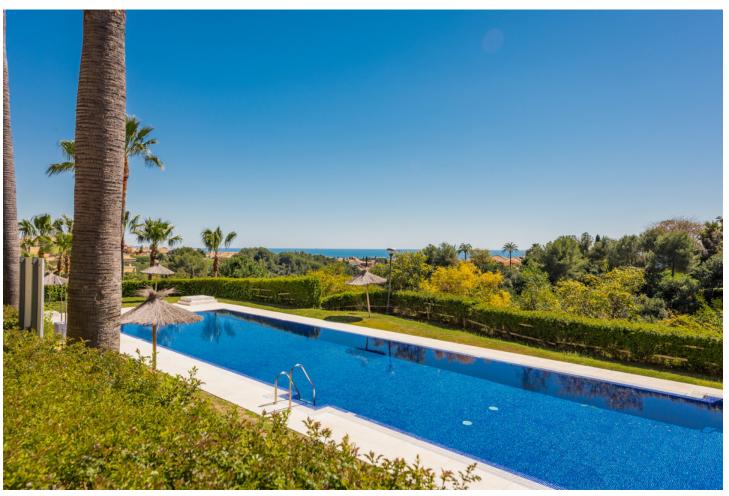

3

2

160 m<sup>2</sup>

Nice Penthouse in Condado de Sierra Blanca, with perfect location on the Golden Mile, and very close to the center of Marbella. This is a very bright and sunny property, with perfect sea views and lots of terraces. Featuring 3 bedrooms, 2+1 bathrooms with underfloor heating, on 156 m2 built, and 100m2 of terraces. The Stunning property also offers a fireplace in the living room, 2 fantastic communal pools, and lush gardens in outstanding green and quiet surroundings, within gated community and 24/7 security. This penthouse is built on 1 level, and benefits from a fantastic large south facing terrace with amazing panoramic sea views. It has a spacious modern kitchen with additional spacious terrace connected to the kitchen with views to the La Concha mountain. There is a big underground garage for 3 cars and large storage room. Luxurious living only 2 or 3 minutes driving to Marbella Center! Very close to Swans International School. Property will be sold unfurnished. The furniture on the pictures is from the tenant.