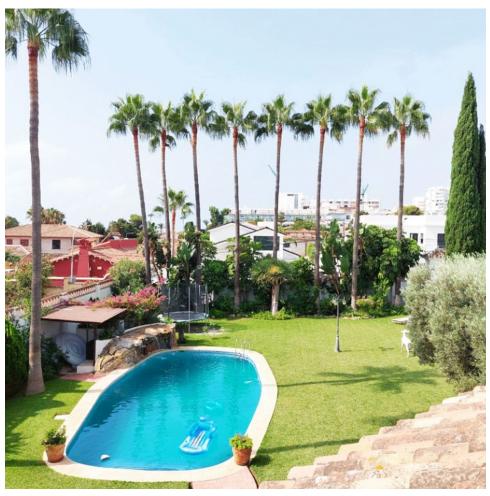

Fantastic and rare ocasion to acquire a villa in the Puerto Marina area, the villa compromises of 8 bedrooms, 7 bath, toilet, the villa also has a guest house it is located 200m from the beach

| Setting  Beachside  Close To Golf  Close To Port  Close To Shops  Close To Sea  Close To Town  Close To Schools  Marina  Urbanisation | <b>Orientation</b> West                                                                                                                                            | <b>Condition</b> Excellent | <b>Pool</b> Private  |
|---------------------------------------------------------------------------------------------------------------------------------------|--------------------------------------------------------------------------------------------------------------------------------------------------------------------|----------------------------|----------------------|
| Climate Control Air Conditioning                                                                                                      | Features Covered Terrace Fitted Wardrobes Near Transport Private Terrace Satellite TV WiFi Guest Apartment Storage Room Barbeque Double Glazing Restaurant On Site | Furniture Not Furnished    | Kitchen Fully Fitted |
| <b>Garden</b> Private                                                                                                                 | Parking<br>Garage                                                                                                                                                  |                            |                      |