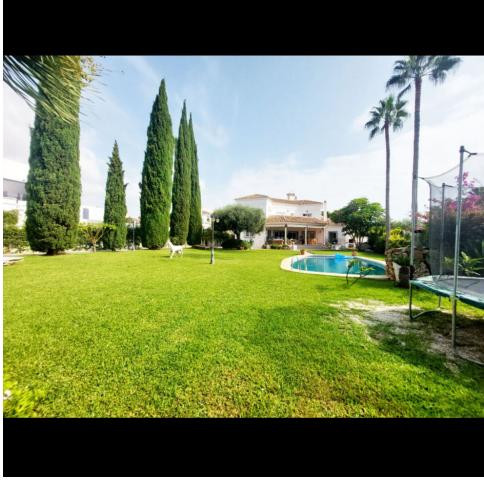

## Sales - House - Benalmadena Costa 2.500.000€

www.mibgroup.es +34 662 58 96 58 info@mibgroup.es

Ref.-ID: MIBGR4830439 Benalmadena Costa House

IBI: 1,125 EUR / year

8

7

625 m2

1548 m2

Fantastic and rare ocasion to acquire a villa in the Puerto Marina area, the villa compromises of 8 bedrooms, 7 bath, toilet, the villa also has a guest house it is located 200m from the beach

| Setting  Beachside  Close To Golf  Close To Port  Close To Shops  Close To Sea  Close To Town  Close To Schools  Marina  Urbanisation | <b>Orientation</b> West                                                                                                                                            | <b>Condition</b> Excellent | <b>Pool</b> Private  |
|---------------------------------------------------------------------------------------------------------------------------------------|--------------------------------------------------------------------------------------------------------------------------------------------------------------------|----------------------------|----------------------|
| Climate Control Air Conditioning                                                                                                      | Features Covered Terrace Fitted Wardrobes Near Transport Private Terrace Satellite TV WiFi Guest Apartment Storage Room Barbeque Double Glazing Restaurant On Site | Furniture Not Furnished    | Kitchen Fully Fitted |
| <b>Garden</b> Private                                                                                                                 | Parking<br>Garage                                                                                                                                                  |                            |                      |