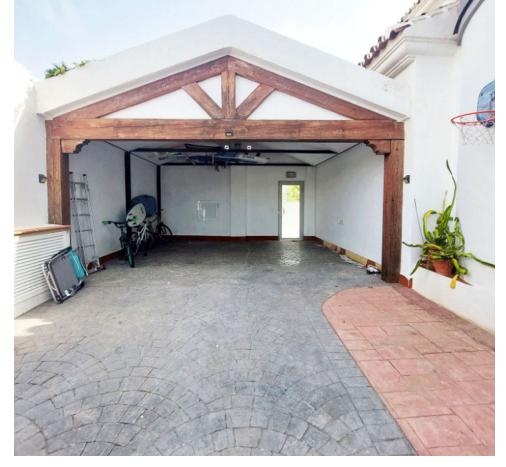

Fantastic and rare ocasion to acquire a villa in the Puerto Marina area, the villa compromises of 8 bedrooms, 7 bath, toilet, the villa also has a guest house it is located 200m from the beach

| Setting  Beachside  Close To Golf  Close To Port  Close To Shops  Close To Sea  Close To Town  Close To Schools  Marina  Urbanisation | <b>Orientation</b> West                                                                                                                                            | <b>Condition</b> Excellent | <b>Pool</b> Private  |
|---------------------------------------------------------------------------------------------------------------------------------------|--------------------------------------------------------------------------------------------------------------------------------------------------------------------|----------------------------|----------------------|
| Climate Control Air Conditioning                                                                                                      | Features Covered Terrace Fitted Wardrobes Near Transport Private Terrace Satellite TV WiFi Guest Apartment Storage Room Barbeque Double Glazing Restaurant On Site | Furniture Not Furnished    | Kitchen Fully Fitted |
| <b>Garden</b> Private                                                                                                                 | Parking<br>Garage                                                                                                                                                  |                            |                      |