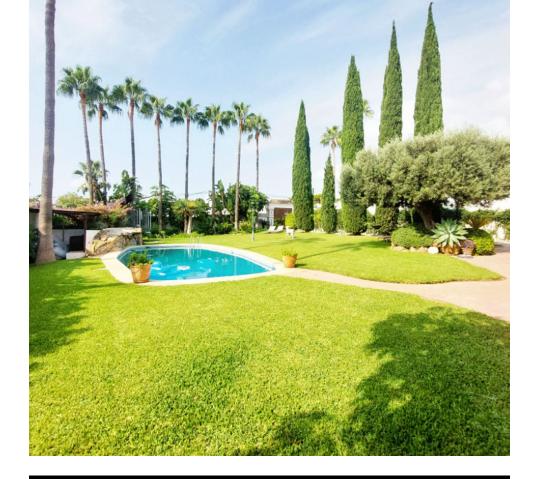

## Sales - House - Benalmadena Costa 2.500.000€

www.mibgroup.es +34 662 58 96 58 info@mibgroup.es

Ref.-ID: MIBGR4830439 Benalmadena Costa House

IBI: 1,125 EUR / year

8

7

625 m2

1548 m2

Fantastic and rare ocasion to acquire a villa in the Puerto Marina area, the villa compromises of 8 bedrooms, 7 bath, toilet, the villa also has a guest house it is located 200m from the beach

| Setting  Beachside  Close To Golf  Close To Port  Close To Shops  Close To Sea  Close To Town  Close To Schools  Marina  Urbanisation | <b>Orientation</b> West                                                                                                                                            | <b>Condition</b> Excellent | <b>Pool</b> Private  |
|---------------------------------------------------------------------------------------------------------------------------------------|--------------------------------------------------------------------------------------------------------------------------------------------------------------------|----------------------------|----------------------|
| Climate Control Air Conditioning                                                                                                      | Features Covered Terrace Fitted Wardrobes Near Transport Private Terrace Satellite TV WiFi Guest Apartment Storage Room Barbeque Double Glazing Restaurant On Site | Furniture Not Furnished    | Kitchen Fully Fitted |
| <b>Garden</b> Private                                                                                                                 | Parking<br>Garage                                                                                                                                                  |                            |                      |