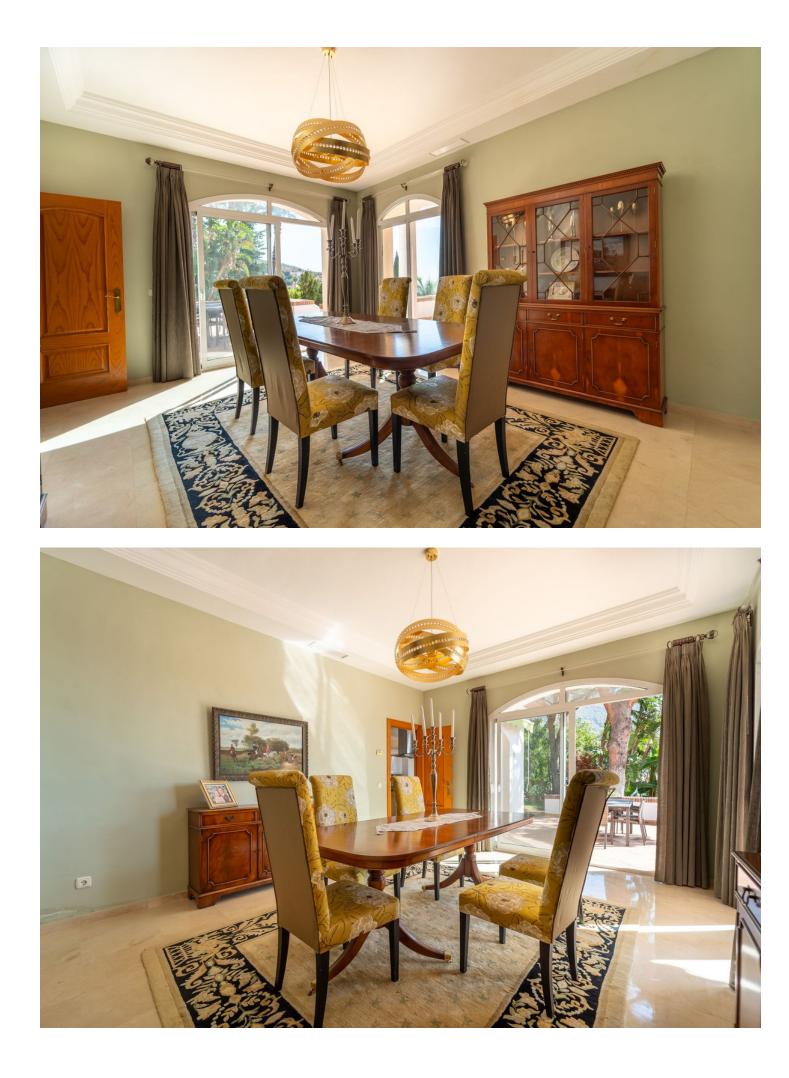

An exceptional four bedroom detached villa located in the tranquil community of Valtocado. Situated in a quiet cul-desac this villa affords plenty of privacy. Nestled behind electric car gates, this villa enjoys magnificent sea views. It completely embodies beautiful Andalusian architecture with its brickwork, outside terraces and roof tiles. There is parking for several cars both on the driveway and inside the independent double garage ideal for further storage. The grand entrance hall is a fine feature of this beautiful villa. On opening the front door your eyes instantly meet the sea. The luxurious cream marble floors flow towards the living room in front of you. An elegant and sweeping staircase leads up to the principal suite only. This level offers a fully equipped kitchen with a substantial marble topped island connected to the utility room and separate formal dining room. The spacious living room has a traditional log burning fireplace ideal for cosy evenings. There are two double bedrooms each with ensuite and patio doors. A further room is being utilised as a fourth bedroom but is also suitable as a home office or television snug room. All rooms on the ground level lead directly to the outside space giving the villa a true sense of indoor-outdoor living and flow. The principal suite boasts breathtaking views across the land towards the sea with mountains behind all from its own private terrace. This bedroom is a fantastic size and has a walk-in wardrobe and ensuite. The large plot is over 2400 square metres and is a lovely combination of relaxing terraces, the infinity pool with views to the sea, mature and landscaped gardens and two lower areas. These areas have a variety of bougainvillea, fruit and pine trees. Only a short drive to the popular and famous Mijas Pueblo with its cafes, restaurant and shops discover the charms of this traditional and incredible villa which offers a peaceful lifestyle but is also within a short drive to all that the coastline offers.