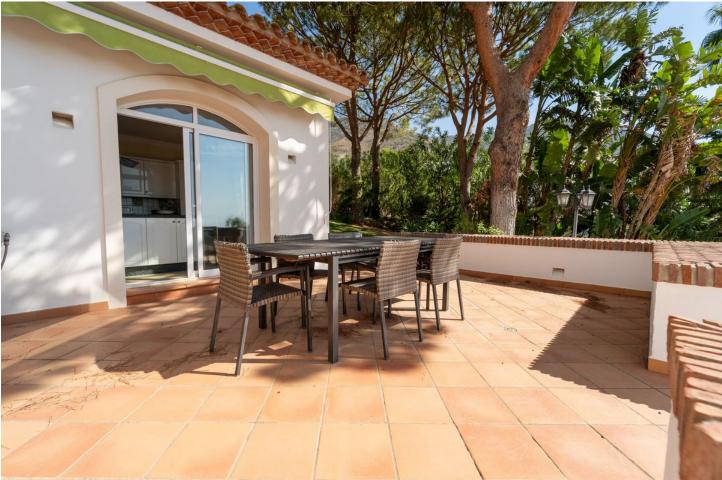

An exceptional four bedroom detached villa located in the tranquil community of Valtocado. Situated in a quiet cul-desac this villa affords plenty of privacy. Nestled behind electric car gates, this villa enjoys magnificent sea views. It completely embodies beautiful Andalusian architecture with its brickwork, outside terraces and roof tiles. There is parking for several cars both on the driveway and inside the independent double garage ideal for further storage. The grand entrance hall is a fine feature of this beautiful villa. On opening the front door your eyes instantly meet the sea. The luxurious cream marble floors flow towards the living room in front of you. An elegant and sweeping staircase leads up to the principal suite only. This level offers a fully equipped kitchen with a substantial marble topped island connected to the utility room and separate formal dining room. The spacious living room has a traditional log burning fireplace ideal for cosy evenings. There are two double bedrooms each with ensuite and patio doors. A further room is being utilised as a fourth bedroom but is also suitable as a home office or television snug room. All rooms on the ground level lead directly to the outside space giving the villa a true sense of indoor-outdoor living and flow. The principal suite boasts breathtaking views across the land towards the sea with mountains behind all from its own private terrace. This bedroom is a fantastic size and has a walk-in wardrobe and ensuite. The large plot is over 2400 square metres and is a lovely combination of relaxing terraces, the infinity pool with views to the sea, mature and landscaped gardens and two lower areas. These areas have a variety of bougainvillea, fruit and pine trees. Only a short drive to the popular and famous Mijas Pueblo with its cafes, restaurant and shops discover the charms of this traditional and incredible villa which offers a peaceful lifestyle but is also within a short drive to all that the coastline offers.