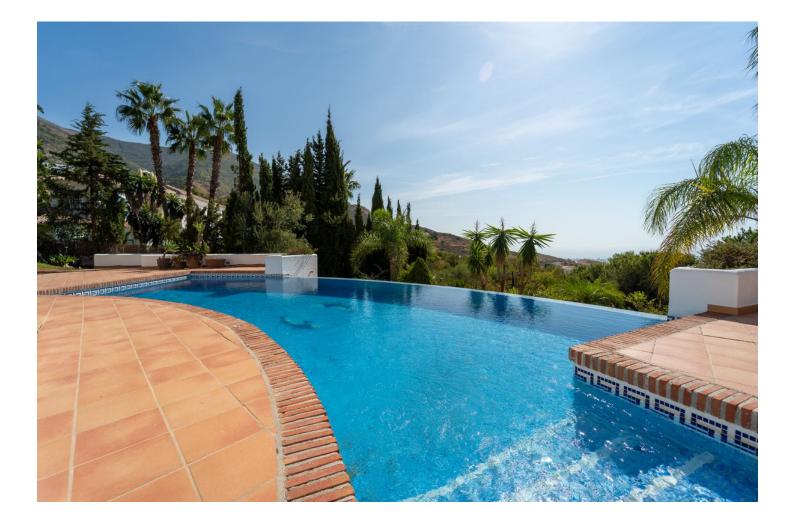

An exceptional four bedroom detached villa located in the tranquil community of Valtocado. Situated in a quiet cul-desac this villa affords plenty of privacy. Nestled behind electric car gates, this villa enjoys magnificent sea views. It completely embodies beautiful Andalusian architecture with its brickwork, outside terraces and roof tiles. There is parking for several cars both on the driveway and inside the independent double garage ideal for further storage. The grand entrance hall is a fine feature of this beautiful villa. On opening the front door your eyes instantly meet the sea. The luxurious cream marble floors flow towards the living room in front of you. An elegant and sweeping staircase leads up to the principal suite only. This level offers a fully equipped kitchen with a substantial marble topped island connected to the utility room and separate formal dining room. The spacious living room has a traditional log burning fireplace ideal for cosy evenings. There are two double bedrooms each with ensuite and patio doors. A further room is being utilised as a fourth bedroom but is also suitable as a home office or television snug room. All rooms on the ground level lead directly to the outside space giving the villa a true sense of indoor-outdoor living and flow. The principal suite boasts breathtaking views across the land towards the sea with mountains behind all from its own private terrace. This bedroom is a fantastic size and has a walk-in wardrobe and ensuite. The large plot is over 2400 square metres and is a lovely combination of relaxing terraces, the infinity pool with views to the sea, mature and landscaped gardens and two lower areas. These areas have a variety of bougainvillea, fruit and pine trees. Only a short drive to the popular and famous Mijas Pueblo with its cafes, restaurant and shops discover the charms of this traditional and incredible villa which offers a peaceful lifestyle but is also within a short drive to all that the coastline offers.