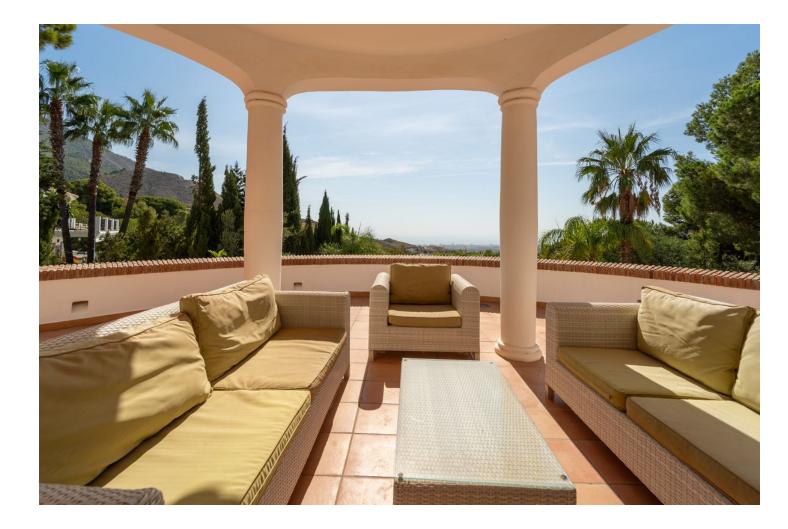

An exceptional four bedroom detached villa located in the tranquil community of Valtocado. Situated in a quiet cul-desac this villa affords plenty of privacy. Nestled behind electric car gates, this villa enjoys magnificent sea views. It completely embodies beautiful Andalusian architecture with its brickwork, outside terraces and roof tiles. There is parking for several cars both on the driveway and inside the independent double garage ideal for further storage. The grand entrance hall is a fine feature of this beautiful villa. On opening the front door your eyes instantly meet the sea. The luxurious cream marble floors flow towards the living room in front of you. An elegant and sweeping staircase leads up to the principal suite only. This level offers a fully equipped kitchen with a substantial marble topped island connected to the utility room and separate formal dining room. The spacious living room has a traditional log burning fireplace ideal for cosy evenings. There are two double bedrooms each with ensuite and patio doors. A further room is being utilised as a fourth bedroom but is also suitable as a home office or television snug room. All rooms on the ground level lead directly to the outside space giving the villa a true sense of indoor-outdoor living and flow. The principal suite boasts breathtaking views across the land towards the sea with mountains behind all from its own private terrace. This bedroom is a fantastic size and has a walk-in wardrobe and ensuite. The large plot is over 2400 square metres and is a lovely combination of relaxing terraces, the infinity pool with views to the sea, mature and landscaped gardens and two lower areas. These areas have a variety of bougainvillea, fruit and pine trees. Only a short drive to the popular and famous Mijas Pueblo with its cafes, restaurant and shops discover the charms of this traditional and incredible villa which offers a peaceful lifestyle but is also within a short drive to all that the coastline offers.