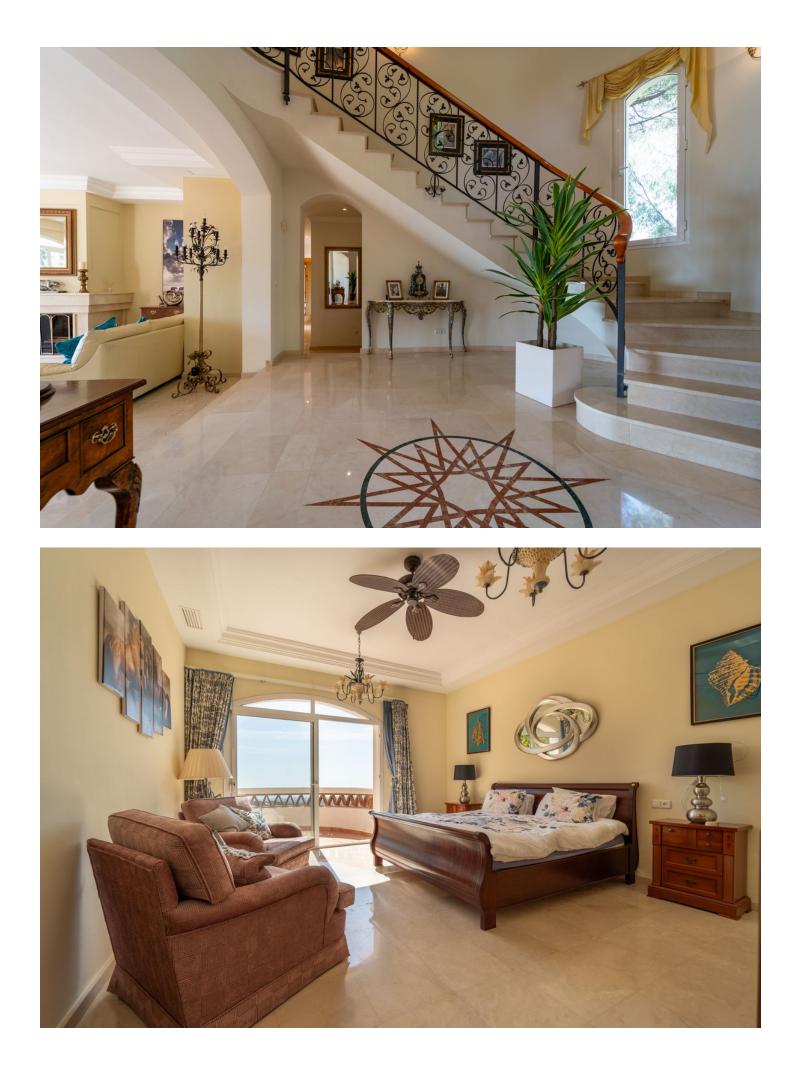

An exceptional four bedroom detached villa located in the tranquil community of Valtocado. Situated in a quiet cul-desac this villa affords plenty of privacy. Nestled behind electric car gates, this villa enjoys magnificent sea views. It completely embodies beautiful Andalusian architecture with its brickwork, outside terraces and roof tiles. There is parking for several cars both on the driveway and inside the independent double garage ideal for further storage. The grand entrance hall is a fine feature of this beautiful villa. On opening the front door your eyes instantly meet the sea. The luxurious cream marble floors flow towards the living room in front of you. An elegant and sweeping staircase leads up to the principal suite only. This level offers a fully equipped kitchen with a substantial marble topped island connected to the utility room and separate formal dining room. The spacious living room has a traditional log burning fireplace ideal for cosy evenings. There are two double bedrooms each with ensuite and patio doors. A further room is being utilised as a fourth bedroom but is also suitable as a home office or television snug room. All rooms on the ground level lead directly to the outside space giving the villa a true sense of indoor-outdoor living and flow. The principal suite boasts breathtaking views across the land towards the sea with mountains behind all from its own private terrace. This bedroom is a fantastic size and has a walk-in wardrobe and ensuite. The large plot is over 2400 square metres and is a lovely combination of relaxing terraces, the infinity pool with views to the sea, mature and landscaped gardens and two lower areas. These areas have a variety of bougainvillea, fruit and pine trees. Only a short drive to the popular and famous Mijas Pueblo with its cafes, restaurant and shops discover the charms of this traditional and incredible villa which offers a peaceful lifestyle but is also within a short drive to all that the coastline offers.