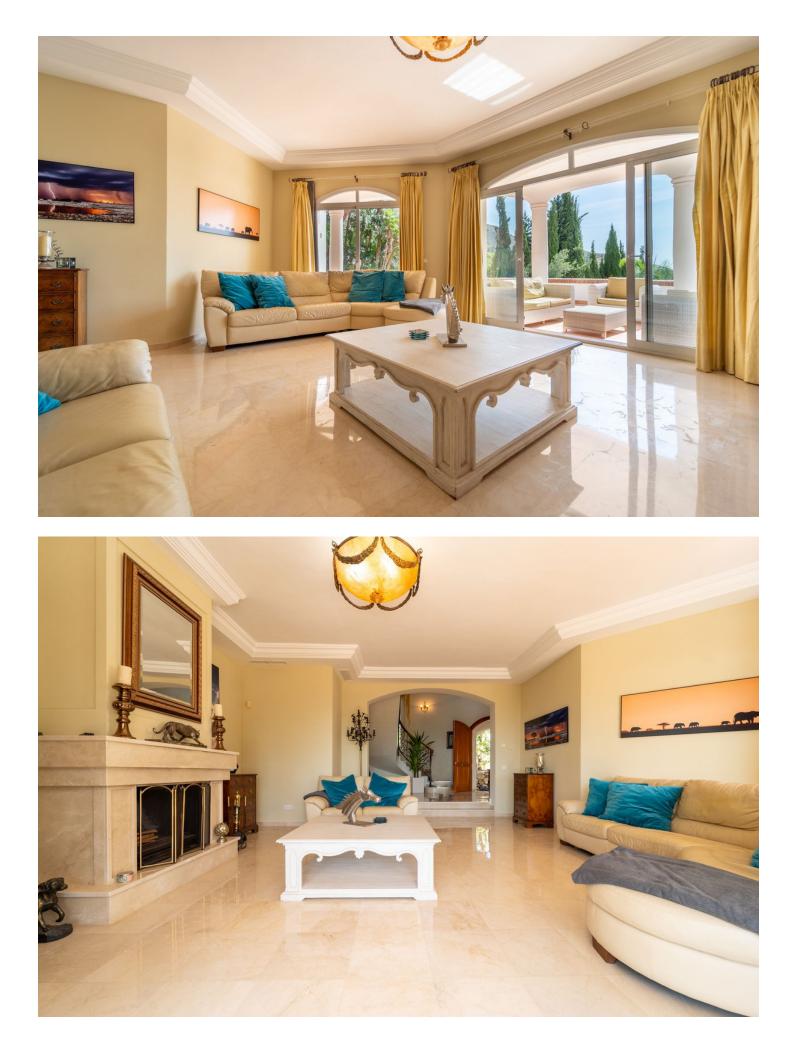

An exceptional four bedroom detached villa located in the tranquil community of Valtocado. Situated in a quiet cul-desac this villa affords plenty of privacy. Nestled behind electric car gates, this villa enjoys magnificent sea views. It completely embodies beautiful Andalusian architecture with its brickwork, outside terraces and roof tiles. There is parking for several cars both on the driveway and inside the independent double garage ideal for further storage. The grand entrance hall is a fine feature of this beautiful villa. On opening the front door your eyes instantly meet the sea. The luxurious cream marble floors flow towards the living room in front of you. An elegant and sweeping staircase leads up to the principal suite only. This level offers a fully equipped kitchen with a substantial marble topped island connected to the utility room and separate formal dining room. The spacious living room has a traditional log burning fireplace ideal for cosy evenings. There are two double bedrooms each with ensuite and patio doors. A further room is being utilised as a fourth bedroom but is also suitable as a home office or television snug room. All rooms on the ground level lead directly to the outside space giving the villa a true sense of indoor-outdoor living and flow. The principal suite boasts breathtaking views across the land towards the sea with mountains behind all from its own private terrace. This bedroom is a fantastic size and has a walk-in wardrobe and ensuite. The large plot is over 2400 square metres and is a lovely combination of relaxing terraces, the infinity pool with views to the sea, mature and landscaped gardens and two lower areas. These areas have a variety of bougainvillea, fruit and pine trees. Only a short drive to the popular and famous Mijas Pueblo with its cafes, restaurant and shops discover the charms of this traditional and incredible villa which offers a peaceful lifestyle but is also within a short drive to all that the coastline offers.