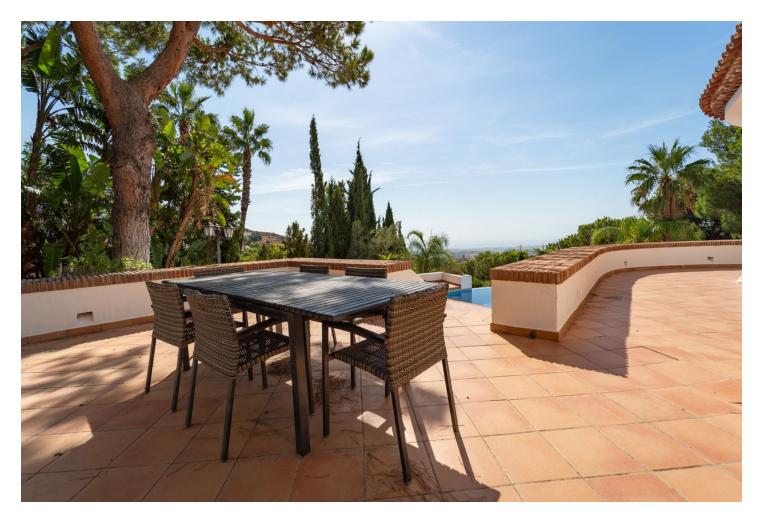

An exceptional four bedroom detached villa located in the tranquil community of Valtocado. Situated in a quiet cul-desac this villa affords plenty of privacy. Nestled behind electric car gates, this villa enjoys magnificent sea views. It completely embodies beautiful Andalusian architecture with its brickwork, outside terraces and roof tiles. There is parking for several cars both on the driveway and inside the independent double garage ideal for further storage. The grand entrance hall is a fine feature of this beautiful villa. On opening the front door your eyes instantly meet the sea. The luxurious cream marble floors flow towards the living room in front of you. An elegant and sweeping staircase leads up to the principal suite only. This level offers a fully equipped kitchen with a substantial marble topped island connected to the utility room and separate formal dining room. The spacious living room has a traditional log burning fireplace ideal for cosy evenings. There are two double bedrooms each with ensuite and patio doors. A further room is being utilised as a fourth bedroom but is also suitable as a home office or television snug room. All rooms on the ground level lead directly to the outside space giving the villa a true sense of indoor-outdoor living and flow. The principal suite boasts breathtaking views across the land towards the sea with mountains behind all from its own private terrace. This bedroom is a fantastic size and has a walk-in wardrobe and ensuite. The large plot is over 2400 square metres and is a lovely combination of relaxing terraces, the infinity pool with views to the sea, mature and landscaped gardens and two lower areas. These areas have a variety of bougainvillea, fruit and pine trees. Only a short drive to the popular and famous Mijas Pueblo with its cafes, restaurant and shops discover the charms of this traditional and incredible villa which offers a peaceful lifestyle but is also within a short drive to all that the coastline offers.