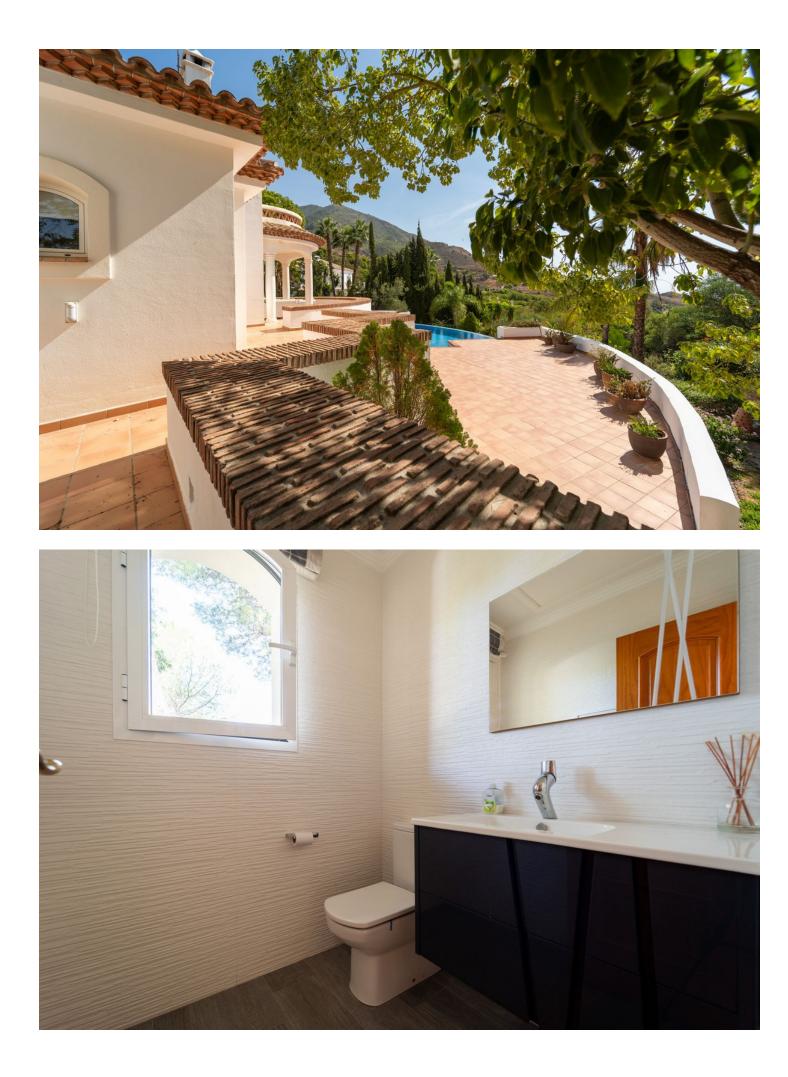

An exceptional four bedroom detached villa located in the tranquil community of Valtocado. Situated in a quiet cul-desac this villa affords plenty of privacy. Nestled behind electric car gates, this villa enjoys magnificent sea views. It completely embodies beautiful Andalusian architecture with its brickwork, outside terraces and roof tiles. There is parking for several cars both on the driveway and inside the independent double garage ideal for further storage. The grand entrance hall is a fine feature of this beautiful villa. On opening the front door your eyes instantly meet the sea. The luxurious cream marble floors flow towards the living room in front of you. An elegant and sweeping staircase leads up to the principal suite only. This level offers a fully equipped kitchen with a substantial marble topped island connected to the utility room and separate formal dining room. The spacious living room has a traditional log burning fireplace ideal for cosy evenings. There are two double bedrooms each with ensuite and patio doors. A further room is being utilised as a fourth bedroom but is also suitable as a home office or television snug room. All rooms on the ground level lead directly to the outside space giving the villa a true sense of indoor-outdoor living and flow. The principal suite boasts breathtaking views across the land towards the sea with mountains behind all from its own private terrace. This bedroom is a fantastic size and has a walk-in wardrobe and ensuite. The large plot is over 2400 square metres and is a lovely combination of relaxing terraces, the infinity pool with views to the sea, mature and landscaped gardens and two lower areas. These areas have a variety of bougainvillea, fruit and pine trees. Only a short drive to the popular and famous Mijas Pueblo with its cafes, restaurant and shops discover the charms of this traditional and incredible villa which offers a peaceful lifestyle but is also within a short drive to all that the coastline offers.