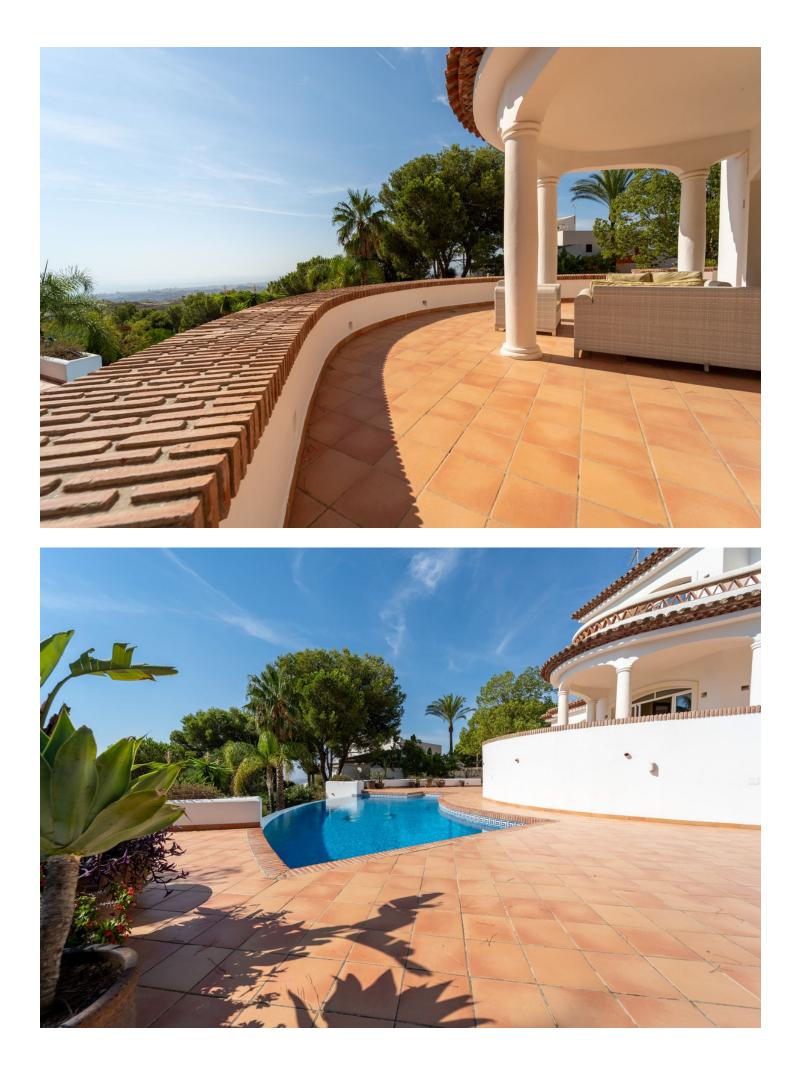

An exceptional four bedroom detached villa located in the tranquil community of Valtocado. Situated in a quiet cul-desac this villa affords plenty of privacy. Nestled behind electric car gates, this villa enjoys magnificent sea views. It completely embodies beautiful Andalusian architecture with its brickwork, outside terraces and roof tiles. There is parking for several cars both on the driveway and inside the independent double garage ideal for further storage. The grand entrance hall is a fine feature of this beautiful villa. On opening the front door your eyes instantly meet the sea. The luxurious cream marble floors flow towards the living room in front of you. An elegant and sweeping staircase leads up to the principal suite only. This level offers a fully equipped kitchen with a substantial marble topped island connected to the utility room and separate formal dining room. The spacious living room has a traditional log burning fireplace ideal for cosy evenings. There are two double bedrooms each with ensuite and patio doors. A further room is being utilised as a fourth bedroom but is also suitable as a home office or television snug room. All rooms on the ground level lead directly to the outside space giving the villa a true sense of indoor-outdoor living and flow. The principal suite boasts breathtaking views across the land towards the sea with mountains behind all from its own private terrace. This bedroom is a fantastic size and has a walk-in wardrobe and ensuite. The large plot is over 2400 square metres and is a lovely combination of relaxing terraces, the infinity pool with views to the sea, mature and landscaped gardens and two lower areas. These areas have a variety of bougainvillea, fruit and pine trees. Only a short drive to the popular and famous Mijas Pueblo with its cafes, restaurant and shops discover the charms of this traditional and incredible villa which offers a peaceful lifestyle but is also within a short drive to all that the coastline offers.