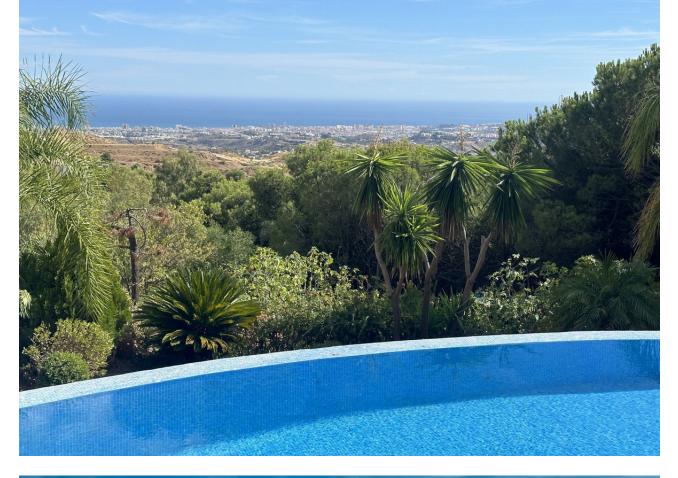

An exceptional four bedroom detached villa located in the tranquil community of Valtocado. Situated in a quiet cul-desac this villa affords plenty of privacy. Nestled behind electric car gates, this villa enjoys magnificent sea views. It completely embodies beautiful Andalusian architecture with its brickwork, outside terraces and roof tiles. There is parking for several cars both on the driveway and inside the independent double garage ideal for further storage. The grand entrance hall is a fine feature of this beautiful villa. On opening the front door your eyes instantly meet the sea. The luxurious cream marble floors flow towards the living room in front of you. An elegant and sweeping staircase leads up to the principal suite only. This level offers a fully equipped kitchen with a substantial marble topped island connected to the utility room and separate formal dining room. The spacious living room has a traditional log burning fireplace ideal for cosy evenings. There are two double bedrooms each with ensuite and patio doors. A further room is being utilised as a fourth bedroom but is also suitable as a home office or television snug room. All rooms on the ground level lead directly to the outside space giving the villa a true sense of indoor-outdoor living and flow. The principal suite boasts breathtaking views across the land towards the sea with mountains behind all from its own private terrace. This bedroom is a fantastic size and has a walk-in wardrobe and ensuite. The large plot is over 2400 square metres and is a lovely combination of relaxing terraces, the infinity pool with views to the sea, mature and landscaped gardens and two lower areas. These areas have a variety of bougainvillea, fruit and pine trees. Only a short drive to the popular and famous Mijas Pueblo with its cafes, restaurant and shops discover the charms of this traditional and incredible villa which offers a peaceful lifestyle but is also within a short drive to all that the coastline offers.