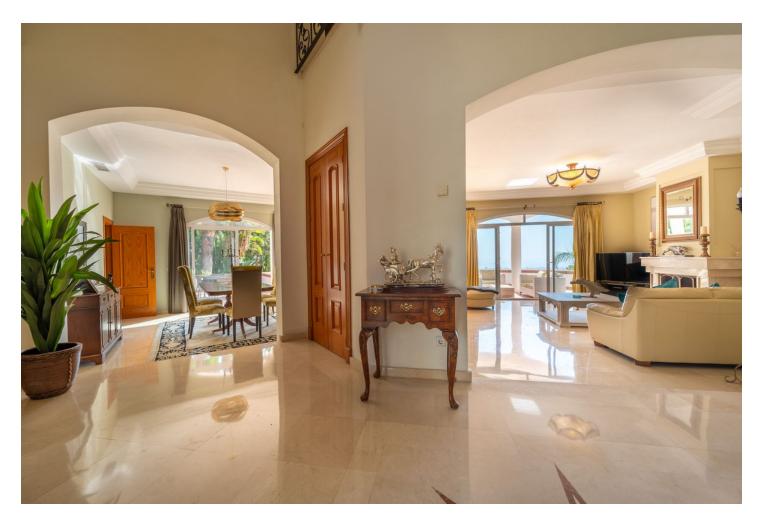

An exceptional four bedroom detached villa located in the tranquil community of Valtocado. Situated in a quiet cul-desac this villa affords plenty of privacy. Nestled behind electric car gates, this villa enjoys magnificent sea views. It completely embodies beautiful Andalusian architecture with its brickwork, outside terraces and roof tiles. There is parking for several cars both on the driveway and inside the independent double garage ideal for further storage. The grand entrance hall is a fine feature of this beautiful villa. On opening the front door your eyes instantly meet the sea. The luxurious cream marble floors flow towards the living room in front of you. An elegant and sweeping staircase leads up to the principal suite only. This level offers a fully equipped kitchen with a substantial marble topped island connected to the utility room and separate formal dining room. The spacious living room has a traditional log burning fireplace ideal for cosy evenings. There are two double bedrooms each with ensuite and patio doors. A further room is being utilised as a fourth bedroom but is also suitable as a home office or television snug room. All rooms on the ground level lead directly to the outside space giving the villa a true sense of indoor-outdoor living and flow. The principal suite boasts breathtaking views across the land towards the sea with mountains behind all from its own private terrace. This bedroom is a fantastic size and has a walk-in wardrobe and ensuite. The large plot is over 2400 square metres and is a lovely combination of relaxing terraces, the infinity pool with views to the sea, mature and landscaped gardens and two lower areas. These areas have a variety of bougainvillea, fruit and pine trees. Only a short drive to the popular and famous Mijas Pueblo with its cafes, restaurant and shops discover the charms of this traditional and incredible villa which offers a peaceful lifestyle but is also within a short drive to all that the coastline offers.