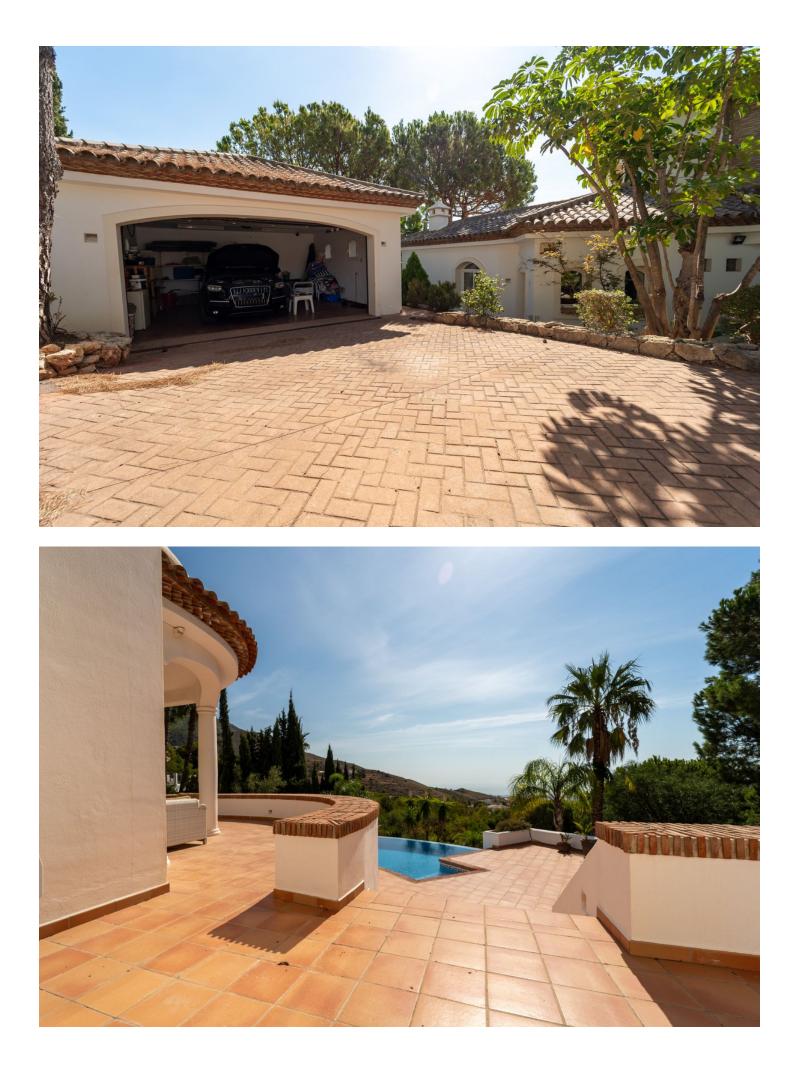

An exceptional four bedroom detached villa located in the tranquil community of Valtocado. Situated in a quiet cul-desac this villa affords plenty of privacy. Nestled behind electric car gates, this villa enjoys magnificent sea views. It completely embodies beautiful Andalusian architecture with its brickwork, outside terraces and roof tiles. There is parking for several cars both on the driveway and inside the independent double garage ideal for further storage. The grand entrance hall is a fine feature of this beautiful villa. On opening the front door your eyes instantly meet the sea. The luxurious cream marble floors flow towards the living room in front of you. An elegant and sweeping staircase leads up to the principal suite only. This level offers a fully equipped kitchen with a substantial marble topped island connected to the utility room and separate formal dining room. The spacious living room has a traditional log burning fireplace ideal for cosy evenings. There are two double bedrooms each with ensuite and patio doors. A further room is being utilised as a fourth bedroom but is also suitable as a home office or television snug room. All rooms on the ground level lead directly to the outside space giving the villa a true sense of indoor-outdoor living and flow. The principal suite boasts breathtaking views across the land towards the sea with mountains behind all from its own private terrace. This bedroom is a fantastic size and has a walk-in wardrobe and ensuite. The large plot is over 2400 square metres and is a lovely combination of relaxing terraces, the infinity pool with views to the sea, mature and landscaped gardens and two lower areas. These areas have a variety of bougainvillea, fruit and pine trees. Only a short drive to the popular and famous Mijas Pueblo with its cafes, restaurant and shops discover the charms of this traditional and incredible villa which offers a peaceful lifestyle but is also within a short drive to all that the coastline offers.