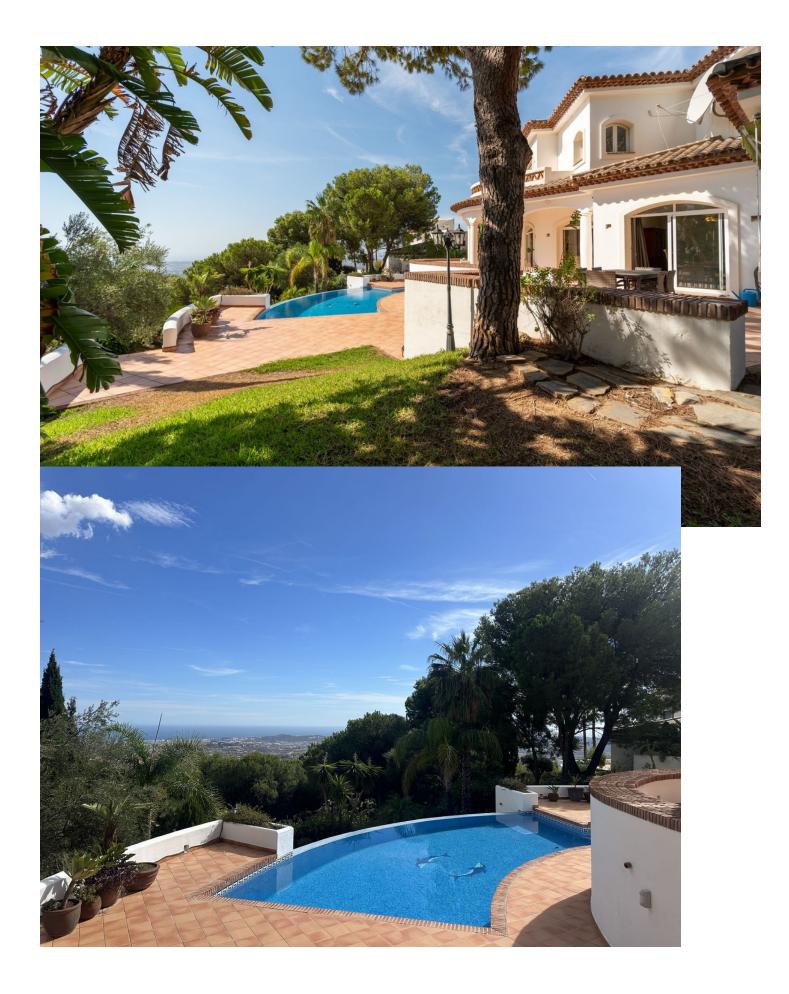

An exceptional four bedroom detached villa located in the tranquil community of Valtocado. Situated in a quiet cul-desac this villa affords plenty of privacy. Nestled behind electric car gates, this villa enjoys magnificent sea views. It completely embodies beautiful Andalusian architecture with its brickwork, outside terraces and roof tiles. There is parking for several cars both on the driveway and inside the independent double garage ideal for further storage. The grand entrance hall is a fine feature of this beautiful villa. On opening the front door your eyes instantly meet the sea. The luxurious cream marble floors flow towards the living room in front of you. An elegant and sweeping staircase leads up to the principal suite only. This level offers a fully equipped kitchen with a substantial marble topped island connected to the utility room and separate formal dining room. The spacious living room has a traditional log burning fireplace ideal for cosy evenings. There are two double bedrooms each with ensuite and patio doors. A further room is being utilised as a fourth bedroom but is also suitable as a home office or television snug room. All rooms on the ground level lead directly to the outside space giving the villa a true sense of indoor-outdoor living and flow. The principal suite boasts breathtaking views across the land towards the sea with mountains behind all from its own private terrace. This bedroom is a fantastic size and has a walk-in wardrobe and ensuite. The large plot is over 2400 square metres and is a lovely combination of relaxing terraces, the infinity pool with views to the sea, mature and landscaped gardens and two lower areas. These areas have a variety of bougainvillea, fruit and pine trees. Only a short drive to the popular and famous Mijas Pueblo with its cafes, restaurant and shops discover the charms of this traditional and incredible villa which offers a peaceful lifestyle but is also within a short drive to all that the coastline offers.