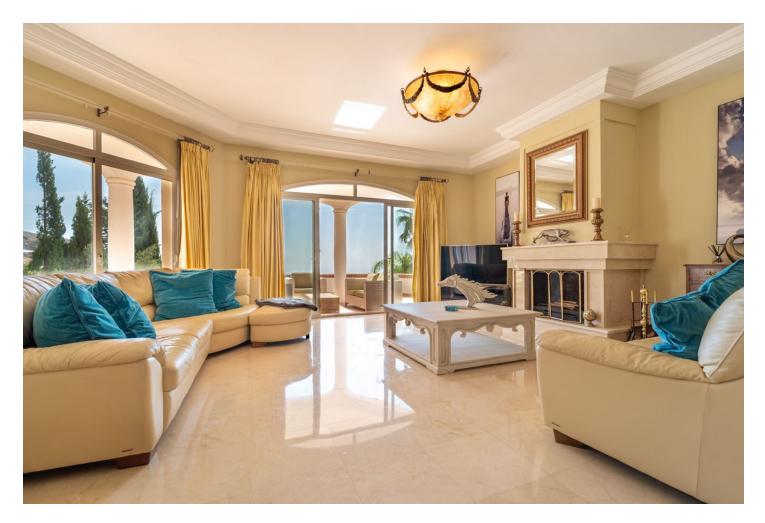

An exceptional four bedroom detached villa located in the tranquil community of Valtocado. Situated in a quiet cul-desac this villa affords plenty of privacy. Nestled behind electric car gates, this villa enjoys magnificent sea views. It completely embodies beautiful Andalusian architecture with its brickwork, outside terraces and roof tiles. There is parking for several cars both on the driveway and inside the independent double garage ideal for further storage. The grand entrance hall is a fine feature of this beautiful villa. On opening the front door your eyes instantly meet the sea. The luxurious cream marble floors flow towards the living room in front of you. An elegant and sweeping staircase leads up to the principal suite only. This level offers a fully equipped kitchen with a substantial marble topped island connected to the utility room and separate formal dining room. The spacious living room has a traditional log burning fireplace ideal for cosy evenings. There are two double bedrooms each with ensuite and patio doors. A further room is being utilised as a fourth bedroom but is also suitable as a home office or television snug room. All rooms on the ground level lead directly to the outside space giving the villa a true sense of indoor-outdoor living and flow. The principal suite boasts breathtaking views across the land towards the sea with mountains behind all from its own private terrace. This bedroom is a fantastic size and has a walk-in wardrobe and ensuite. The large plot is over 2400 square metres and is a lovely combination of relaxing terraces, the infinity pool with views to the sea, mature and landscaped gardens and two lower areas. These areas have a variety of bougainvillea, fruit and pine trees. Only a short drive to the popular and famous Mijas Pueblo with its cafes, restaurant and shops discover the charms of this traditional and incredible villa which offers a peaceful lifestyle but is also within a short drive to all that the coastline offers.