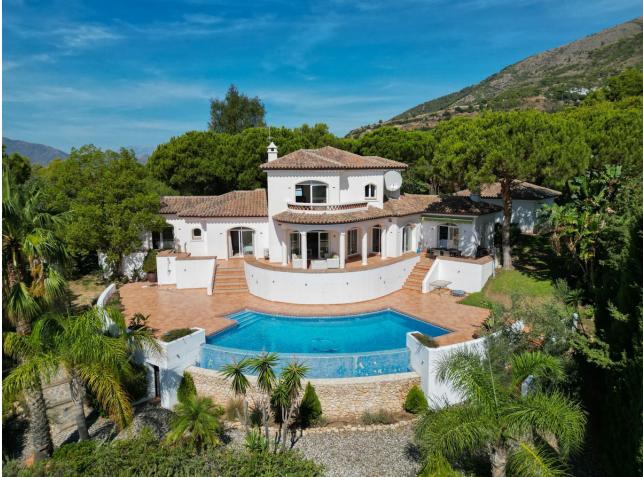

An exceptional four bedroom detached villa located in the tranquil community of Valtocado. Situated in a quiet cul-desac this villa affords plenty of privacy. Nestled behind electric car gates, this villa enjoys magnificent sea views. It completely embodies beautiful Andalusian architecture with its brickwork, outside terraces and roof tiles. There is parking for several cars both on the driveway and inside the independent double garage ideal for further storage. The grand entrance hall is a fine feature of this beautiful villa. On opening the front door your eyes instantly meet the sea. The luxurious cream marble floors flow towards the living room in front of you. An elegant and sweeping staircase leads up to the principal suite only. This level offers a fully equipped kitchen with a substantial marble topped island connected to the utility room and separate formal dining room. The spacious living room has a traditional log burning fireplace ideal for cosy evenings. There are two double bedrooms each with ensuite and patio doors. A further room is being utilised as a fourth bedroom but is also suitable as a home office or television snug room. All rooms on the ground level lead directly to the outside space giving the villa a true sense of indoor-outdoor living and flow. The principal suite boasts breathtaking views across the land towards the sea with mountains behind all from its own private terrace. This bedroom is a fantastic size and has a walk-in wardrobe and ensuite. The large plot is over 2400 square metres and is a lovely combination of relaxing terraces, the infinity pool with views to the sea, mature and landscaped gardens and two lower areas. These areas have a variety of bougainvillea, fruit and pine trees. Only a short drive to the popular and famous Mijas Pueblo with its cafes, restaurant and shops discover the charms of this traditional and incredible villa which offers a peaceful lifestyle but is also within a short drive to all that the coastline offers.