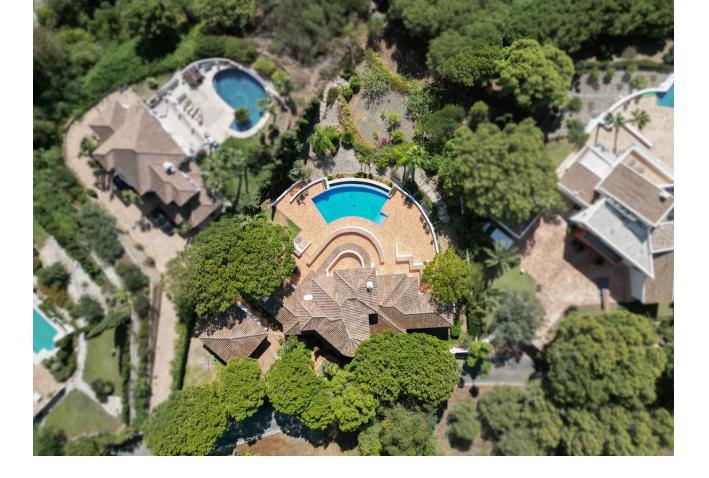

An exceptional four bedroom detached villa located in the tranquil community of Valtocado. Situated in a quiet cul-desac this villa affords plenty of privacy. Nestled behind electric car gates, this villa enjoys magnificent sea views. It completely embodies beautiful Andalusian architecture with its brickwork, outside terraces and roof tiles. There is parking for several cars both on the driveway and inside the independent double garage ideal for further storage. The grand entrance hall is a fine feature of this beautiful villa. On opening the front door your eyes instantly meet the sea. The luxurious cream marble floors flow towards the living room in front of you. An elegant and sweeping staircase leads up to the principal suite only. This level offers a fully equipped kitchen with a substantial marble topped island connected to the utility room and separate formal dining room. The spacious living room has a traditional log burning fireplace ideal for cosy evenings. There are two double bedrooms each with ensuite and patio doors. A further room is being utilised as a fourth bedroom but is also suitable as a home office or television snug room. All rooms on the ground level lead directly to the outside space giving the villa a true sense of indoor-outdoor living and flow. The principal suite boasts breathtaking views across the land towards the sea with mountains behind all from its own private terrace. This bedroom is a fantastic size and has a walk-in wardrobe and ensuite. The large plot is over 2400 square metres and is a lovely combination of relaxing terraces, the infinity pool with views to the sea, mature and landscaped gardens and two lower areas. These areas have a variety of bougainvillea, fruit and pine trees. Only a short drive to the popular and famous Mijas Pueblo with its cafes, restaurant and shops discover the charms of this traditional and incredible villa which offers a peaceful lifestyle but is also within a short drive to all that the coastline offers.