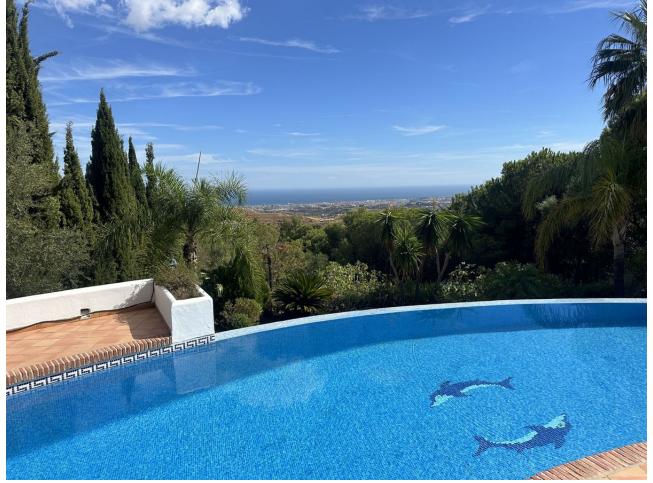

An exceptional four bedroom detached villa located in the tranquil community of Valtocado. Situated in a quiet cul-desac this villa affords plenty of privacy. Nestled behind electric car gates, this villa enjoys magnificent sea views. It completely embodies beautiful Andalusian architecture with its brickwork, outside terraces and roof tiles. There is parking for several cars both on the driveway and inside the independent double garage ideal for further storage. The grand entrance hall is a fine feature of this beautiful villa. On opening the front door your eyes instantly meet the sea. The luxurious cream marble floors flow towards the living room in front of you. An elegant and sweeping staircase leads up to the principal suite only. This level offers a fully equipped kitchen with a substantial marble topped island connected to the utility room and separate formal dining room. The spacious living room has a traditional log burning fireplace ideal for cosy evenings. There are two double bedrooms each with ensuite and patio doors. A further room is being utilised as a fourth bedroom but is also suitable as a home office or television snug room. All rooms on the ground level lead directly to the outside space giving the villa a true sense of indoor-outdoor living and flow. The principal suite boasts breathtaking views across the land towards the sea with mountains behind all from its own private terrace. This bedroom is a fantastic size and has a walk-in wardrobe and ensuite. The large plot is over 2400 square metres and is a lovely combination of relaxing terraces, the infinity pool with views to the sea, mature and landscaped gardens and two lower areas. These areas have a variety of bougainvillea, fruit and pine trees. Only a short drive to the popular and famous Mijas Pueblo with its cafes, restaurant and shops discover the charms of this traditional and incredible villa which offers a peaceful lifestyle but is also within a short drive to all that the coastline offers.