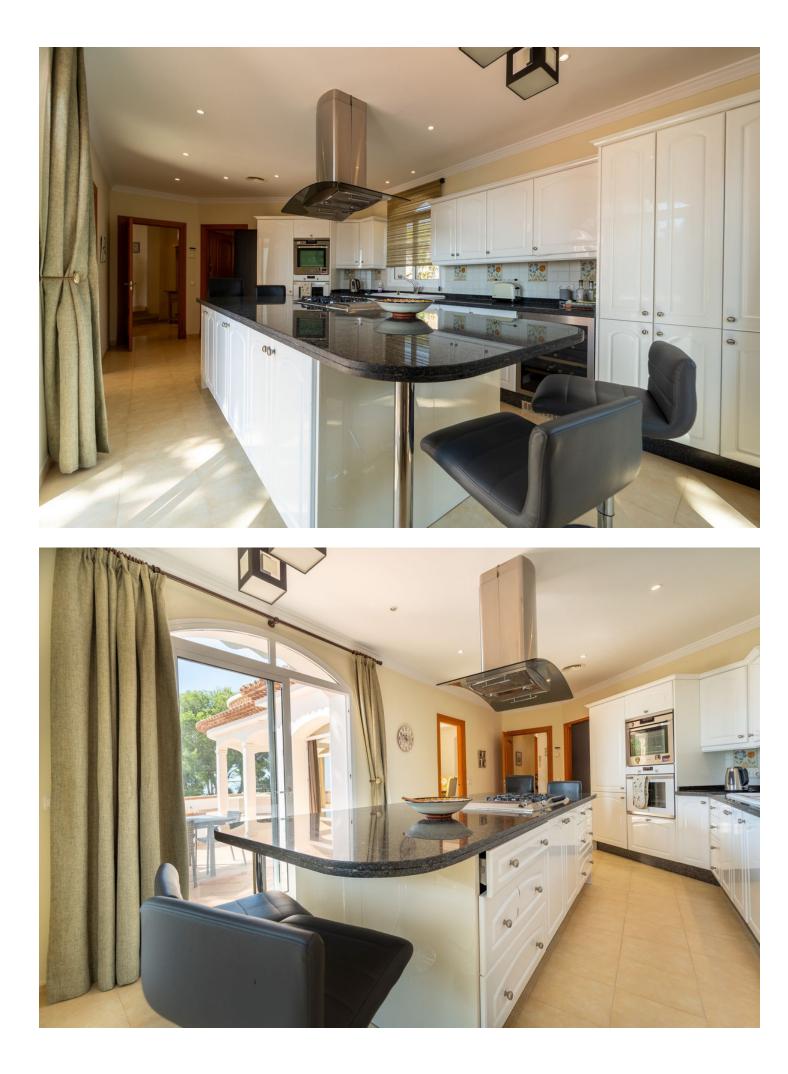

An exceptional four bedroom detached villa located in the tranquil community of Valtocado. Situated in a quiet cul-desac this villa affords plenty of privacy. Nestled behind electric car gates, this villa enjoys magnificent sea views. It completely embodies beautiful Andalusian architecture with its brickwork, outside terraces and roof tiles. There is parking for several cars both on the driveway and inside the independent double garage ideal for further storage. The grand entrance hall is a fine feature of this beautiful villa. On opening the front door your eyes instantly meet the sea. The luxurious cream marble floors flow towards the living room in front of you. An elegant and sweeping staircase leads up to the principal suite only. This level offers a fully equipped kitchen with a substantial marble topped island connected to the utility room and separate formal dining room. The spacious living room has a traditional log burning fireplace ideal for cosy evenings. There are two double bedrooms each with ensuite and patio doors. A further room is being utilised as a fourth bedroom but is also suitable as a home office or television snug room. All rooms on the ground level lead directly to the outside space giving the villa a true sense of indoor-outdoor living and flow. The principal suite boasts breathtaking views across the land towards the sea with mountains behind all from its own private terrace. This bedroom is a fantastic size and has a walk-in wardrobe and ensuite. The large plot is over 2400 square metres and is a lovely combination of relaxing terraces, the infinity pool with views to the sea, mature and landscaped gardens and two lower areas. These areas have a variety of bougainvillea, fruit and pine trees. Only a short drive to the popular and famous Mijas Pueblo with its cafes, restaurant and shops discover the charms of this traditional and incredible villa which offers a peaceful lifestyle but is also within a short drive to all that the coastline offers.