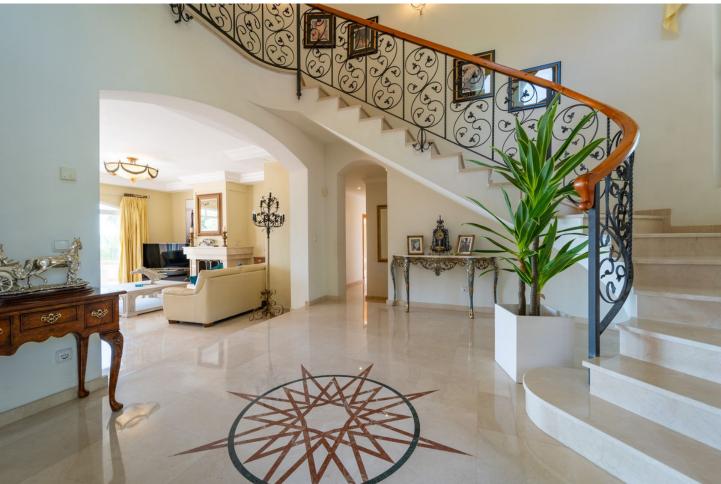

An exceptional four bedroom detached villa located in the tranquil community of Valtocado. Situated in a quiet cul-desac this villa affords plenty of privacy. Nestled behind electric car gates, this villa enjoys magnificent sea views. It completely embodies beautiful Andalusian architecture with its brickwork, outside terraces and roof tiles. There is parking for several cars both on the driveway and inside the independent double garage ideal for further storage. The grand entrance hall is a fine feature of this beautiful villa. On opening the front door your eyes instantly meet the sea. The luxurious cream marble floors flow towards the living room in front of you. An elegant and sweeping staircase leads up to the principal suite only. This level offers a fully equipped kitchen with a substantial marble topped island connected to the utility room and separate formal dining room. The spacious living room has a traditional log burning fireplace ideal for cosy evenings. There are two double bedrooms each with ensuite and patio doors. A further room is being utilised as a fourth bedroom but is also suitable as a home office or television snug room. All rooms on the ground level lead directly to the outside space giving the villa a true sense of indoor-outdoor living and flow. The principal suite boasts breathtaking views across the land towards the sea with mountains behind all from its own private terrace. This bedroom is a fantastic size and has a walk-in wardrobe and ensuite. The large plot is over 2400 square metres and is a lovely combination of relaxing terraces, the infinity pool with views to the sea, mature and landscaped gardens and two lower areas. These areas have a variety of bougainvillea, fruit and pine trees. Only a short drive to the popular and famous Mijas Pueblo with its cafes, restaurant and shops discover the charms of this traditional and incredible villa which offers a peaceful lifestyle but is also within a short drive to all that the coastline offers.