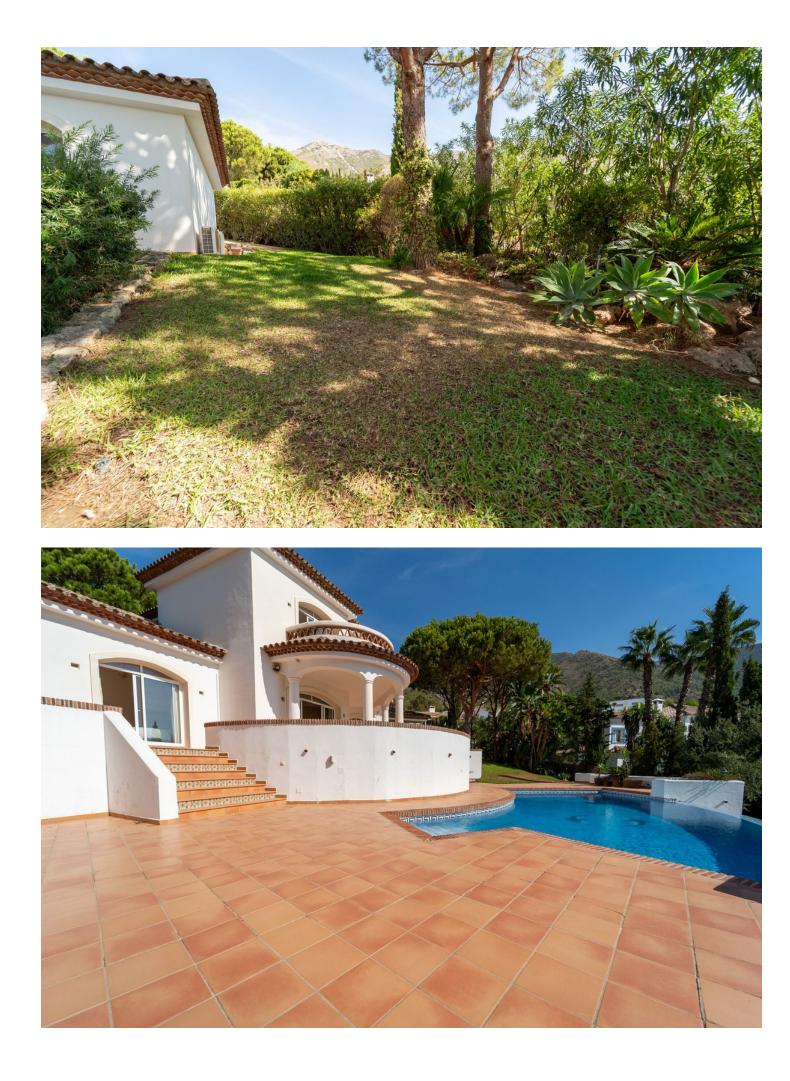

An exceptional four bedroom detached villa located in the tranquil community of Valtocado. Situated in a quiet cul-desac this villa affords plenty of privacy. Nestled behind electric car gates, this villa enjoys magnificent sea views. It completely embodies beautiful Andalusian architecture with its brickwork, outside terraces and roof tiles. There is parking for several cars both on the driveway and inside the independent double garage ideal for further storage. The grand entrance hall is a fine feature of this beautiful villa. On opening the front door your eyes instantly meet the sea. The luxurious cream marble floors flow towards the living room in front of you. An elegant and sweeping staircase leads up to the principal suite only. This level offers a fully equipped kitchen with a substantial marble topped island connected to the utility room and separate formal dining room. The spacious living room has a traditional log burning fireplace ideal for cosy evenings. There are two double bedrooms each with ensuite and patio doors. A further room is being utilised as a fourth bedroom but is also suitable as a home office or television snug room. All rooms on the ground level lead directly to the outside space giving the villa a true sense of indoor-outdoor living and flow. The principal suite boasts breathtaking views across the land towards the sea with mountains behind all from its own private terrace. This bedroom is a fantastic size and has a walk-in wardrobe and ensuite. The large plot is over 2400 square metres and is a lovely combination of relaxing terraces, the infinity pool with views to the sea, mature and landscaped gardens and two lower areas. These areas have a variety of bougainvillea, fruit and pine trees. Only a short drive to the popular and famous Mijas Pueblo with its cafes, restaurant and shops discover the charms of this traditional and incredible villa which offers a peaceful lifestyle but is also within a short drive to all that the coastline offers.