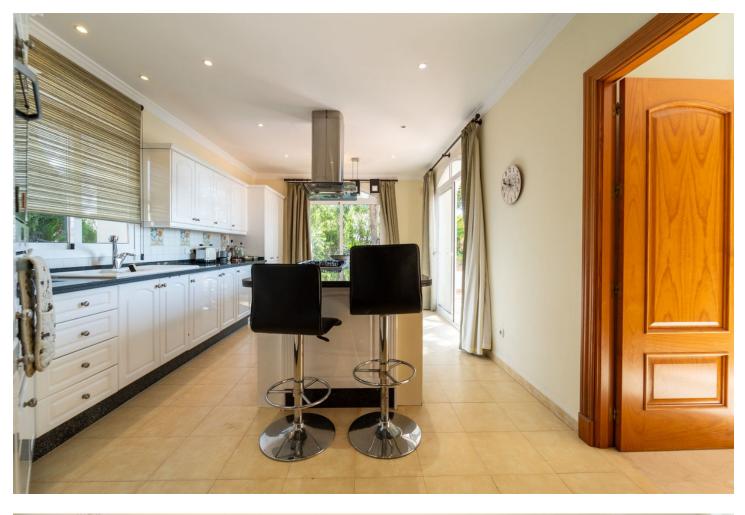

An exceptional four bedroom detached villa located in the tranquil community of Valtocado. Situated in a quiet cul-desac this villa affords plenty of privacy. Nestled behind electric car gates, this villa enjoys magnificent sea views. It completely embodies beautiful Andalusian architecture with its brickwork, outside terraces and roof tiles. There is parking for several cars both on the driveway and inside the independent double garage ideal for further storage. The grand entrance hall is a fine feature of this beautiful villa. On opening the front door your eyes instantly meet the sea. The luxurious cream marble floors flow towards the living room in front of you. An elegant and sweeping staircase leads up to the principal suite only. This level offers a fully equipped kitchen with a substantial marble topped island connected to the utility room and separate formal dining room. The spacious living room has a traditional log burning fireplace ideal for cosy evenings. There are two double bedrooms each with ensuite and patio doors. A further room is being utilised as a fourth bedroom but is also suitable as a home office or television snug room. All rooms on the ground level lead directly to the outside space giving the villa a true sense of indoor-outdoor living and flow. The principal suite boasts breathtaking views across the land towards the sea with mountains behind all from its own private terrace. This bedroom is a fantastic size and has a walk-in wardrobe and ensuite. The large plot is over 2400 square metres and is a lovely combination of relaxing terraces, the infinity pool with views to the sea, mature and landscaped gardens and two lower areas. These areas have a variety of bougainvillea, fruit and pine trees. Only a short drive to the popular and famous Mijas Pueblo with its cafes, restaurant and shops discover the charms of this traditional and incredible villa which offers a peaceful lifestyle but is also within a short drive to all that the coastline offers.