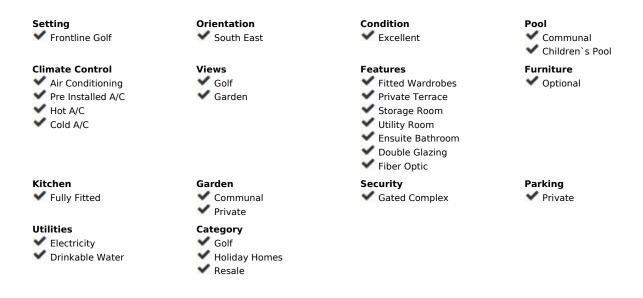

## Sales - House - La Quinta 595.000€

www.mibgroup.es +34 662 58 96 58 info@mibgroup.es

Ref.-ID: MIBGR4830601 La Quinta House

3

2.5

136 m<sup>2</sup>

47 m2

Incredible three bedroom duplex apartment/Townhouse located within a gated and private community in La Quinta. The property is extremely private. with access to large terraces and great sized private garden. The community is situated frontline to the very popular La Quinta Golf course, and is around 20 metres away from the beautiful community swimming pool. The property is beautifully designed with a spacious living area that includes a dining section. Large glass doors open onto the terrace and private garden, providing stunning views through the surrounding forest to the golf course. At this level you will also find a spacious living room, a fully equipped kitchen with an island unit, guest WC, plus a master bedroom and an ensuite bedroom, again leading directly onto the terrace and garden. The first floor is home to two additional bedrooms - one with a charming balcony with stunning golf course views, and the other bedroom to the front of the property, both sharing a large family bathroom. Additional features of this residence include fitted built-in wardrobes, a double exterior parking space outside the property, and a private storage room. This community is perfectly situated, bordering the golf course and only a short drive from the vibrant areas of San Pedro de Alcántara and Puerto Banús (a 5 minute drive!) This property is ideal for those seeking a unique home in a prime location, blending luxury living with the natural beauty of Andalusia - a must veiw!