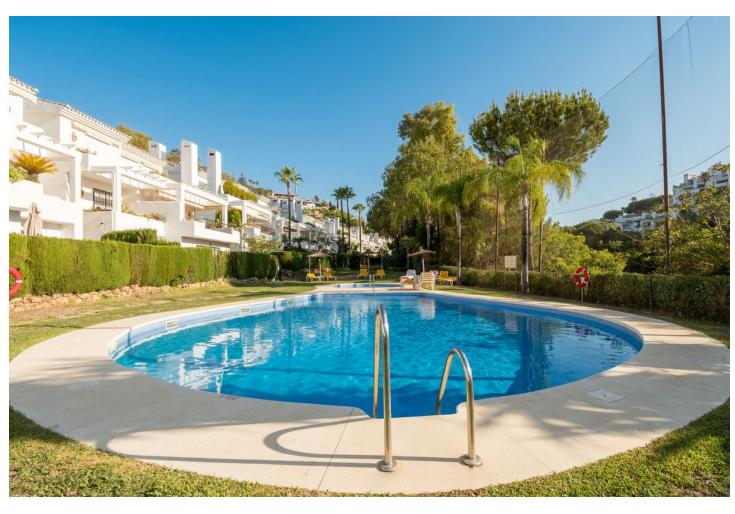

## Sales - House - La Quinta 595.000€

www.mibgroup.es +34 662 58 96 58 info@mibgroup.es

Ref.-ID: MIBGR4830601 La Quinta House

3

2.5

136 m<sup>2</sup>

47 m2

Incredible three bedroom duplex apartment/Townhouse located within a gated and private community in La Quinta. The property is extremely private. with access to large terraces and great sized private garden. The community is situated frontline to the very popular La Quinta Golf course, and is around 20 metres away from the beautiful community swimming pool. The property is beautifully designed with a spacious living area that includes a dining section. Large glass doors open onto the terrace and private garden, providing stunning views through the surrounding forest to the golf course. At this level you will also find a spacious living room, a fully equipped kitchen with an island unit, guest WC, plus a master bedroom and an ensuite bedroom, again leading directly onto the terrace and garden. The first floor is home to two additional bedrooms - one with a charming balcony with stunning golf course views, and the other bedroom to the front of the property, both sharing a large family bathroom. Additional features of this residence include fitted built-in wardrobes, a double exterior parking space outside the property, and a private storage room. This community is perfectly situated, bordering the golf course and only a short drive from the vibrant areas of San Pedro de Alcántara and Puerto Banús (a 5 minute drive!) This property is ideal for those seeking a unique home in a prime location, blending luxury living with the natural beauty of Andalusia - a must veiw!