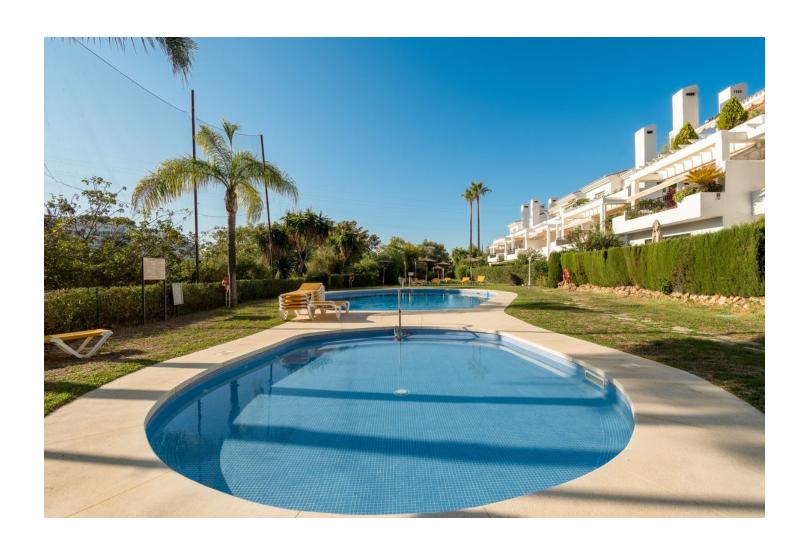

## Sales - House - La Quinta 595.000€

www.mibgroup.es +34 662 58 96 58 info@mibgroup.es

Ref.-ID: MIBGR4830601 La Quinta House

3

2.5

136 m<sup>2</sup>

47 m2

Incredible three bedroom duplex apartment/Townhouse located within a gated and private community in La Quinta. The property is extremely private. with access to large terraces and great sized private garden. The community is situated frontline to the very popular La Quinta Golf course, and is around 20 metres away from the beautiful community swimming pool. The property is beautifully designed with a spacious living area that includes a dining section. Large glass doors open onto the terrace and private garden, providing stunning views through the surrounding forest to the golf course. At this level you will also find a spacious living room, a fully equipped kitchen with an island unit, guest WC, plus a master bedroom and an ensuite bedroom, again leading directly onto the terrace and garden. The first floor is home to two additional bedrooms - one with a charming balcony with stunning golf course views, and the other bedroom to the front of the property, both sharing a large family bathroom. Additional features of this residence include fitted built-in wardrobes, a double exterior parking space outside the property, and a private storage room. This community is perfectly situated, bordering the golf course and only a short drive from the vibrant areas of San Pedro de Alcántara and Puerto Banús (a 5 minute drive!) This property is ideal for those seeking a unique home in a prime location, blending luxury living with the natural beauty of Andalusia - a must veiw!