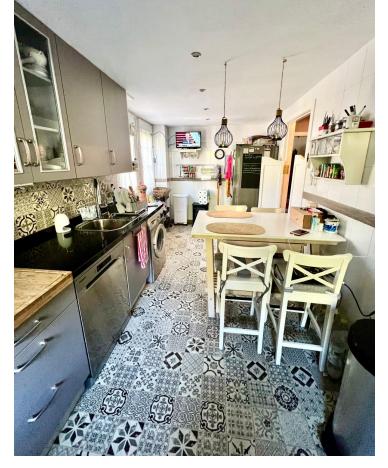

## Sales - House - Marbella 790.000€

www.mibgroup.es +34 662 58 96 58 info@mibgroup.es

Ref.-ID: MIBGR4830706 Marbella House

3

3

181 m2

Corner Semi-Detached House with 3 Bedrooms in a Private Urbanization in Las Cumbres de Nagüeles Discover this charming corner semi-detached house with 3 bedrooms, located in the exclusive private urbanization of Las Cumbres de Nagüeles. With 181 m² of built space and an 84 m² garden, this property offers a tranquil and spacious environment, perfect for family living. The house features a large and bright living-dining room, ideal for family gatherings or relaxation. It has a fully equipped independent kitchen, 3 comfortable bedrooms, and 3 full bathrooms. The various patios of the property are a major highlight, offering different areas to enjoy: one for outdoor dining, another for relaxation, a barbecue area, and storage spaces. Additionally, the property is equipped with solar panels, providing significant energy savings and a commitment to sustainability. The private urbanization offers excellent amenities, such as an adult swimming pool, a children's pool, a tennis court, a playground, and a dog park, creating the perfect environment to enjoy your leisure time. Located in a quiet yet well-connected area, the property offers easy access to the highway, providing excellent connectivity to the rest of the city. Don't miss this opportunity to find your dream home! Contact us for more information or to schedule a visit.