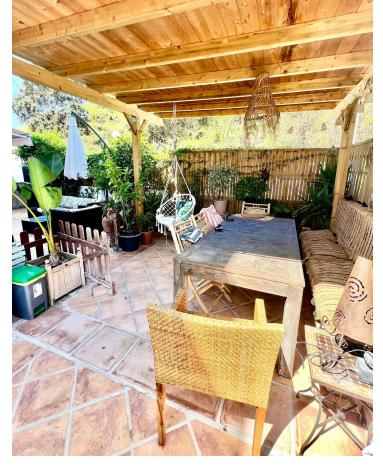

## Sales - House - Marbella 790.000€

www.mibgroup.es +34 662 58 96 58 info@mibgroup.es

Ref.-ID: MIBGR4830706 Marbella House

3

3

181 m2

Corner Semi-Detached House with 3 Bedrooms in a Private Urbanization in Las Cumbres de Nagüeles Discover this charming corner semi-detached house with 3 bedrooms, located in the exclusive private urbanization of Las Cumbres de Nagüeles. With 181 m² of built space and an 84 m² garden, this property offers a tranquil and spacious environment, perfect for family living. The house features a large and bright living-dining room, ideal for family gatherings or relaxation. It has a fully equipped independent kitchen, 3 comfortable bedrooms, and 3 full bathrooms. The various patios of the property are a major highlight, offering different areas to enjoy: one for outdoor dining, another for relaxation, a barbecue area, and storage spaces. Additionally, the property is equipped with solar panels, providing significant energy savings and a commitment to sustainability. The private urbanization offers excellent amenities, such as an adult swimming pool, a children's pool, a tennis court, a playground, and a dog park, creating the perfect environment to enjoy your leisure time. Located in a quiet yet well-connected area, the property offers easy access to the highway, providing excellent connectivity to the rest of the city. Don't miss this opportunity to find your dream home! Contact us for more information or to schedule a visit.