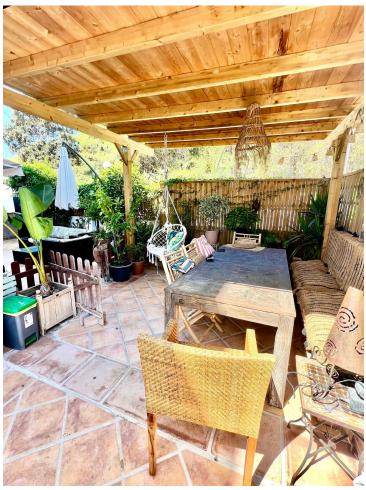

## Sales - House - Marbella 790.000€

www.mibgroup.es +34 662 58 96 58 info@mibgroup.es

Ref.-ID: MIBGR4830706 Marbella House

3

3

181 m2

Corner Semi-Detached House with 3 Bedrooms in a Private Urbanization in Las Cumbres de Nagüeles Discover this charming corner semi-detached house with 3 bedrooms, located in the exclusive private urbanization of Las Cumbres de Nagüeles. With 181 m² of built space and an 84 m² garden, this property offers a tranquil and spacious environment, perfect for family living. The house features a large and bright living-dining room, ideal for family gatherings or relaxation. It has a fully equipped independent kitchen, 3 comfortable bedrooms, and 3 full bathrooms. The various patios of the property are a major highlight, offering different areas to enjoy: one for outdoor dining, another for relaxation, a barbecue area, and storage spaces. Additionally, the property is equipped with solar panels, providing significant energy savings and a commitment to sustainability. The private urbanization offers excellent amenities, such as an adult swimming pool, a children's pool, a tennis court, a playground, and a dog park, creating the perfect environment to enjoy your leisure time. Located in a quiet yet well-connected area, the property offers easy access to the highway, providing excellent connectivity to the rest of the city. Don't miss this opportunity to find your dream home! Contact us for more information or to schedule a visit.