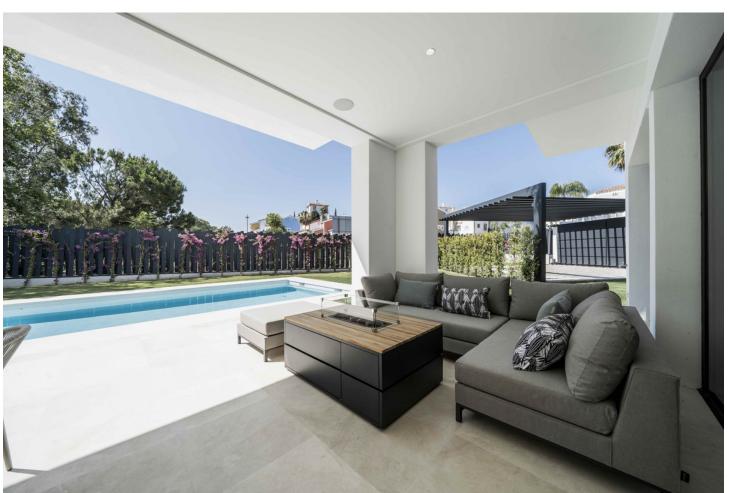

This is a set of 2 luxurious modern-style villas located between Marbella and Estepona, a five-minute walk from the Campanario Golf & Country Club and a ten-minute drive from the center of Puerto Banús. One already sold The properties are designed by a renowned local architect, built with top quality materials and specifications, offering the perfect combination of luxury and comfort. This Villa 's Plot surfaces of 775 m2 and interiors from 530 m2 with porches and terraces of more than 100 m2. Four bedrooms and five bathrooms, large living room and fully equipped designer kitchen, underfloor heating on the ground and first floors, air conditioning, private pool and garage for two vehicles. VAT not included in housing prices