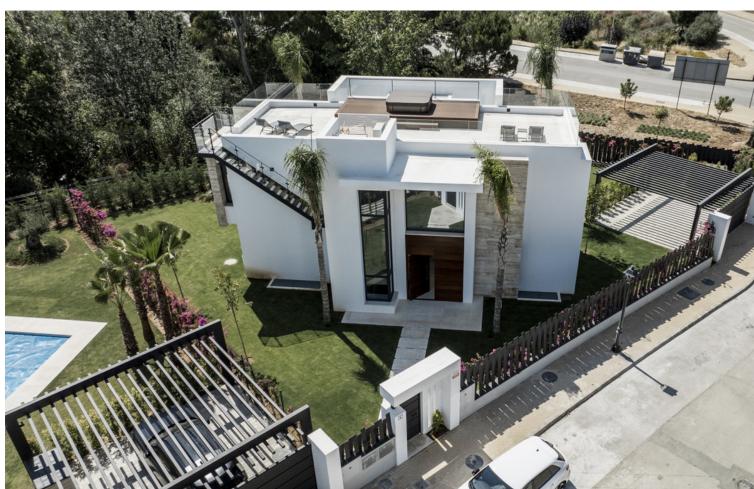

This is a set of 2 luxurious modern-style villas located between Marbella and Estepona, a five-minute walk from the Campanario Golf & Country Club and a ten-minute drive from the center of Puerto Banús. One already sold The properties are designed by a renowned local architect, built with top quality materials and specifications, offering the perfect combination of luxury and comfort. This Villa 's Plot surfaces of 775 m2 and interiors from 530 m2 with porches and terraces of more than 100 m2. Four bedrooms and five bathrooms, large living room and fully equipped designer kitchen, underfloor heating on the ground and first floors, air conditioning, private pool and garage for two vehicles. VAT not included in housing prices