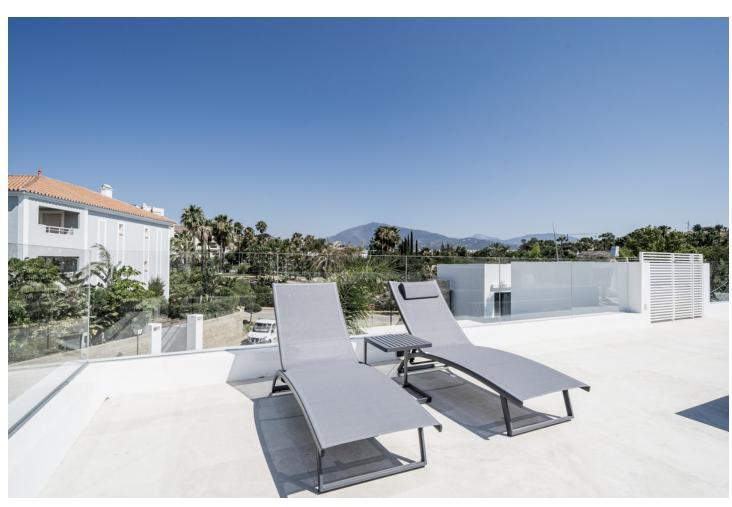

This is a set of 2 luxurious modern-style villas located between Marbella and Estepona, a five-minute walk from the Campanario Golf & Country Club and a ten-minute drive from the center of Puerto Banús. One already sold The properties are designed by a renowned local architect, built with top quality materials and specifications, offering the perfect combination of luxury and comfort. This Villa 's Plot surfaces of 775 m2 and interiors from 530 m2 with porches and terraces of more than 100 m2. Four bedrooms and five bathrooms, large living room and fully equipped designer kitchen, underfloor heating on the ground and first floors, air conditioning, private pool and garage for two vehicles. VAT not included in housing prices

| South West                     | Condition  New Construction | <b>Pool</b><br>Private               |
|--------------------------------|-----------------------------|--------------------------------------|
| <b>Views</b><br>Garden<br>Pool | Features Near Transport     | <b>Garden</b><br>Private             |
|                                | South West  Views Garden    | Views Features Garden Near Transport |