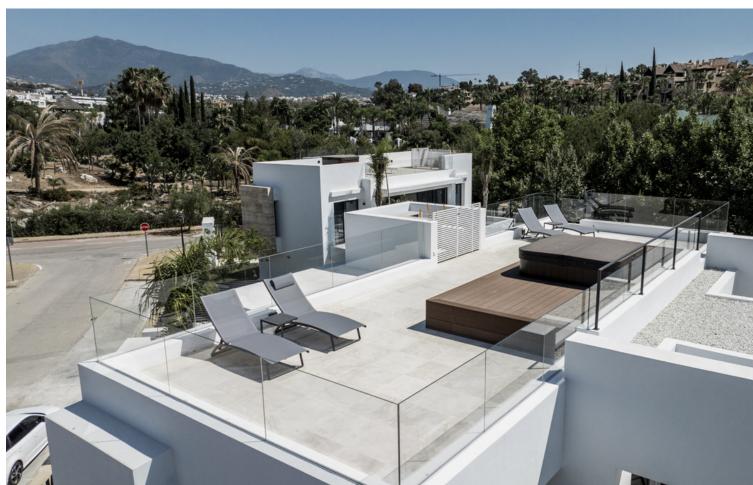

This is a set of 2 luxurious modern-style villas located between Marbella and Estepona, a five-minute walk from the Campanario Golf & Country Club and a ten-minute drive from the center of Puerto Banús. One already sold The properties are designed by a renowned local architect, built with top quality materials and specifications, offering the perfect combination of luxury and comfort. This Villa 's Plot surfaces of 775 m2 and interiors from 530 m2 with porches and terraces of more than 100 m2. Four bedrooms and five bathrooms, large living room and fully equipped designer kitchen, underfloor heating on the ground and first floors, air conditioning, private pool and garage for two vehicles. VAT not included in housing prices