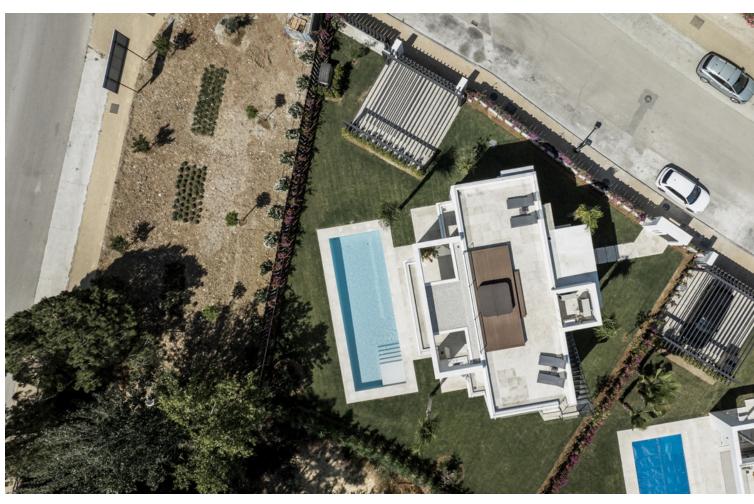

This is a set of 2 luxurious modern-style villas located between Marbella and Estepona, a five-minute walk from the Campanario Golf & Country Club and a ten-minute drive from the center of Puerto Banús. One already sold The properties are designed by a renowned local architect, built with top quality materials and specifications, offering the perfect combination of luxury and comfort. This Villa 's Plot surfaces of 775 m2 and interiors from 530 m2 with porches and terraces of more than 100 m2. Four bedrooms and five bathrooms, large living room and fully equipped designer kitchen, underfloor heating on the ground and first floors, air conditioning, private pool and garage for two vehicles. VAT not included in housing prices