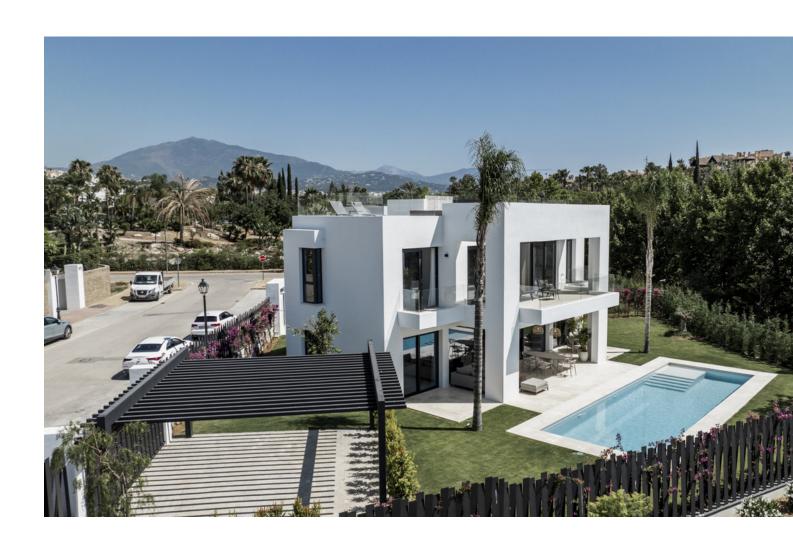

## Sales - House - Estepona 2.200.000€

www.mibgroup.es +34 662 58 96 58 info@mibgroup.es

Ref.-ID: MIBGR4830937 Estepona House

Private

4

5

540 m<sup>2</sup>

775 m2

This is a set of 2 luxurious modern-style villas located between Marbella and Estepona, a five-minute walk from the Campanario Golf & Country Club and a ten-minute drive from the center of Puerto Banús. One already sold The properties are designed by a renowned local architect, built with top quality materials and specifications, offering the perfect combination of luxury and comfort. This Villa 's Plot surfaces of 775 m2 and interiors from 530 m2 with porches and terraces of more than 100 m2. Four bedrooms and five bathrooms, large living room and fully equipped designer kitchen, underfloor heating on the ground and first floors, air conditioning, private pool and garage for two vehicles. VAT not included in housing prices

| South West                     | Condition  New Construction | <b>Pool</b><br>Private               |
|--------------------------------|-----------------------------|--------------------------------------|
| <b>Views</b><br>Garden<br>Pool | Features Near Transport     | <b>Garden</b><br>Private             |
|                                | South West  Views Garden    | Views Features Garden Near Transport |