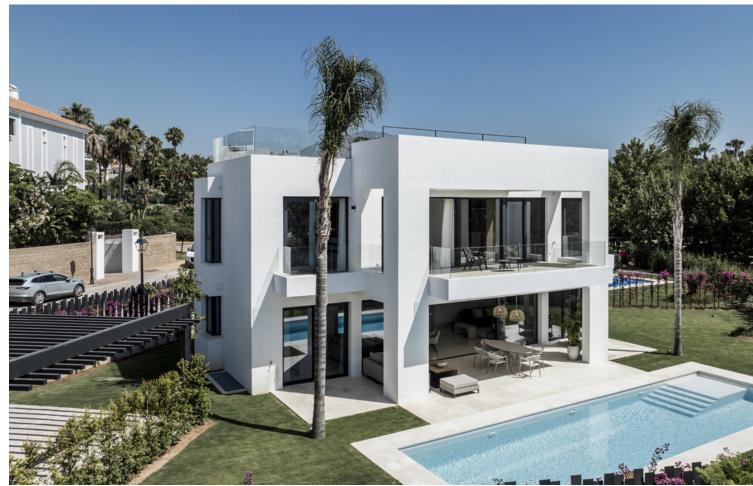

This is a set of 2 luxurious modern-style villas located between Marbella and Estepona, a five-minute walk from the Campanario Golf & Country Club and a ten-minute drive from the center of Puerto Banús. One already sold The properties are designed by a renowned local architect, built with top quality materials and specifications, offering the perfect combination of luxury and comfort. This Villa 's Plot surfaces of 775 m2 and interiors from 530 m2 with porches and terraces of more than 100 m2. Four bedrooms and five bathrooms, large living room and fully equipped designer kitchen, underfloor heating on the ground and first floors, air conditioning, private pool and garage for two vehicles. VAT not included in housing prices