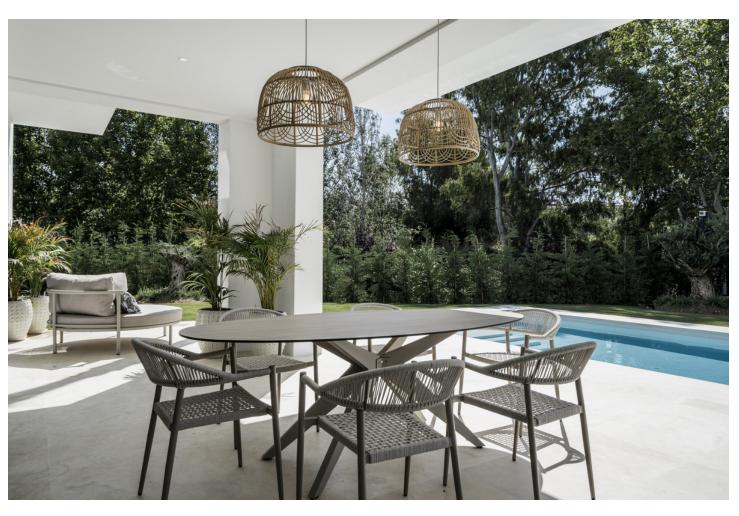

This is a set of 2 luxurious modern-style villas located between Marbella and Estepona, a five-minute walk from the Campanario Golf & Country Club and a ten-minute drive from the center of Puerto Banús. One already sold The properties are designed by a renowned local architect, built with top quality materials and specifications, offering the perfect combination of luxury and comfort. This Villa 's Plot surfaces of 775 m2 and interiors from 530 m2 with porches and terraces of more than 100 m2. Four bedrooms and five bathrooms, large living room and fully equipped designer kitchen, underfloor heating on the ground and first floors, air conditioning, private pool and garage for two vehicles. VAT not included in housing prices