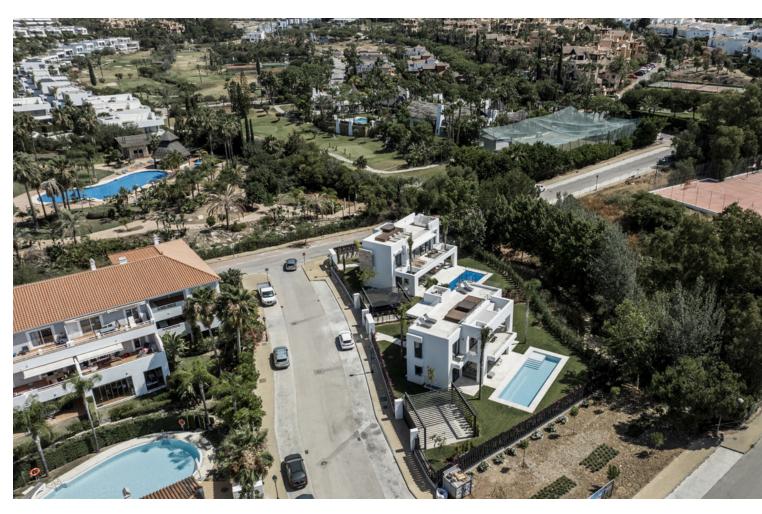

This is a set of 2 luxurious modern-style villas located between Marbella and Estepona, a five-minute walk from the Campanario Golf & Country Club and a ten-minute drive from the center of Puerto Banús. One already sold The properties are designed by a renowned local architect, built with top quality materials and specifications, offering the perfect combination of luxury and comfort. This Villa 's Plot surfaces of 775 m2 and interiors from 530 m2 with porches and terraces of more than 100 m2. Four bedrooms and five bathrooms, large living room and fully equipped designer kitchen, underfloor heating on the ground and first floors, air conditioning, private pool and garage for two vehicles. VAT not included in housing prices