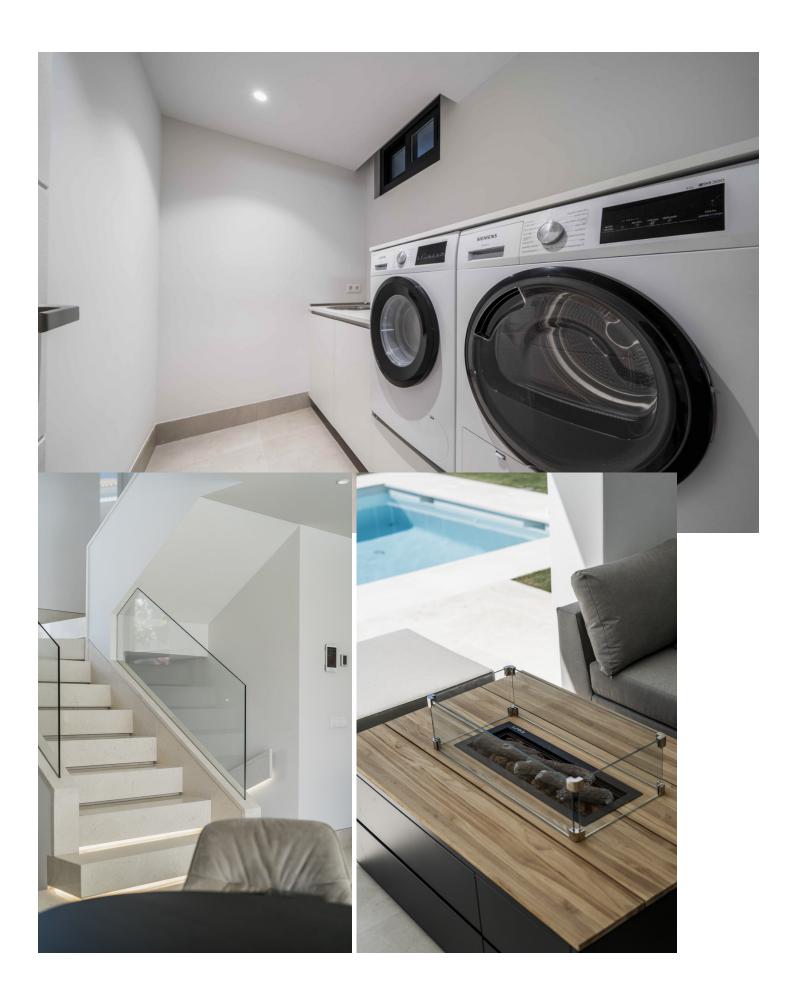

This is a set of 2 luxurious modern-style villas located between Marbella and Estepona, a five-minute walk from the Campanario Golf & Country Club and a ten-minute drive from the center of Puerto Banús. One already sold The properties are designed by a renowned local architect, built with top quality materials and specifications, offering the perfect combination of luxury and comfort. This Villa 's Plot surfaces of 775 m2 and interiors from 530 m2 with porches and terraces of more than 100 m2. Four bedrooms and five bathrooms, large living room and fully equipped designer kitchen, underfloor heating on the ground and first floors, air conditioning, private pool and garage for two vehicles. VAT not included in housing prices