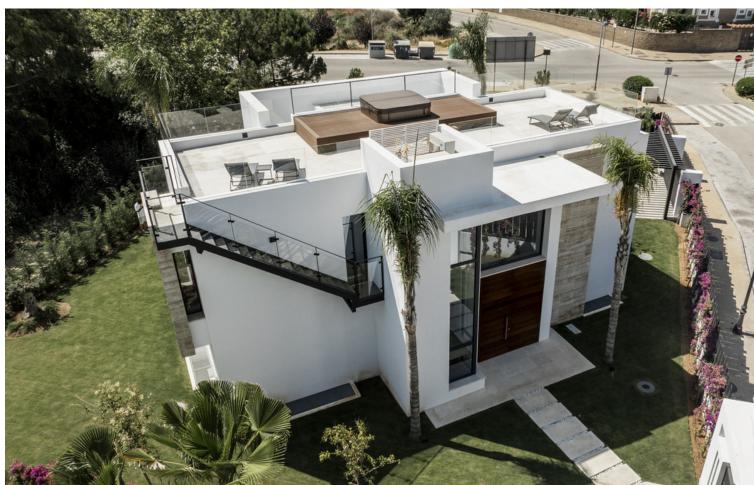

This is a set of 2 luxurious modern-style villas located between Marbella and Estepona, a five-minute walk from the Campanario Golf & Country Club and a ten-minute drive from the center of Puerto Banús. One already sold The properties are designed by a renowned local architect, built with top quality materials and specifications, offering the perfect combination of luxury and comfort. This Villa 's Plot surfaces of 775 m2 and interiors from 530 m2 with porches and terraces of more than 100 m2. Four bedrooms and five bathrooms, large living room and fully equipped designer kitchen, underfloor heating on the ground and first floors, air conditioning, private pool and garage for two vehicles. VAT not included in housing prices