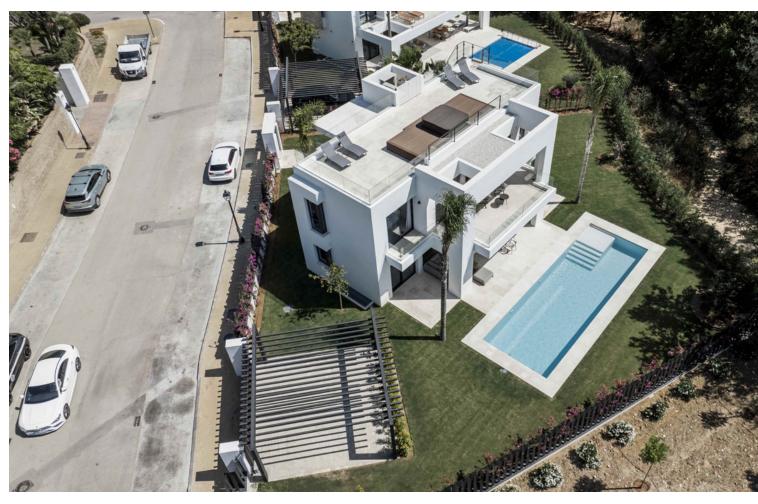

This is a set of 2 luxurious modern-style villas located between Marbella and Estepona, a five-minute walk from the Campanario Golf & Country Club and a ten-minute drive from the center of Puerto Banús. One already sold The properties are designed by a renowned local architect, built with top quality materials and specifications, offering the perfect combination of luxury and comfort. This Villa 's Plot surfaces of 775 m2 and interiors from 530 m2 with porches and terraces of more than 100 m2. Four bedrooms and five bathrooms, large living room and fully equipped designer kitchen, underfloor heating on the ground and first floors, air conditioning, private pool and garage for two vehicles. VAT not included in housing prices