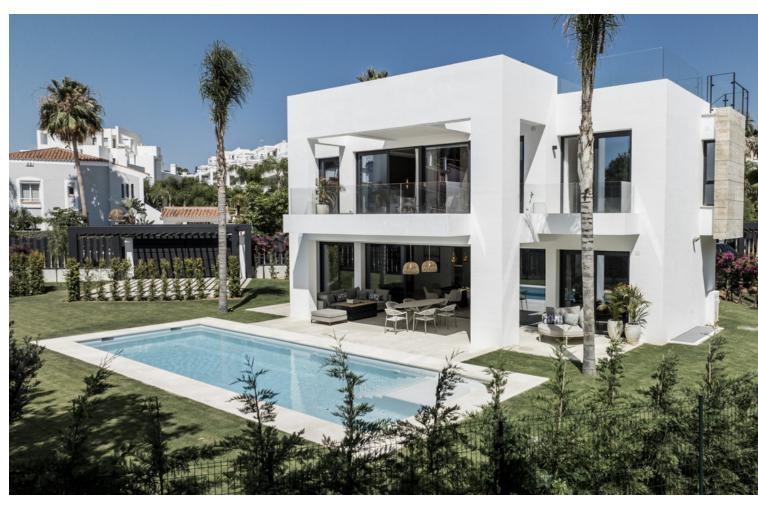

This is a set of 2 luxurious modern-style villas located between Marbella and Estepona, a five-minute walk from the Campanario Golf & Country Club and a ten-minute drive from the center of Puerto Banús. One already sold The properties are designed by a renowned local architect, built with top quality materials and specifications, offering the perfect combination of luxury and comfort. This Villa 's Plot surfaces of 775 m2 and interiors from 530 m2 with porches and terraces of more than 100 m2. Four bedrooms and five bathrooms, large living room and fully equipped designer kitchen, underfloor heating on the ground and first floors, air conditioning, private pool and garage for two vehicles. VAT not included in housing prices