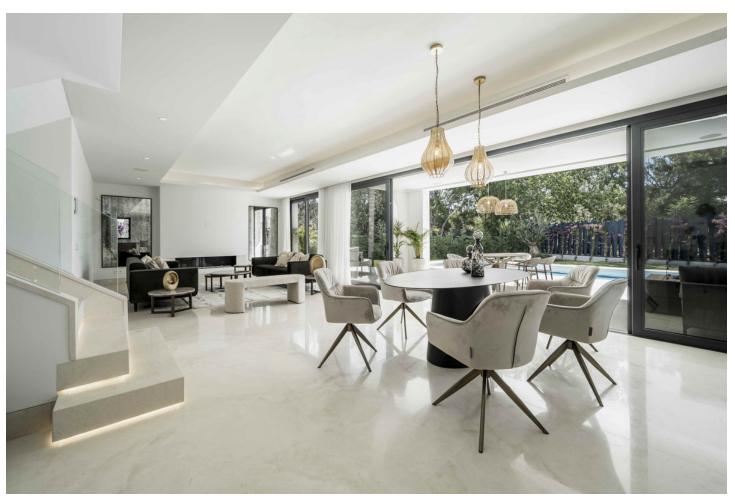

This is a set of 2 luxurious modern-style villas located between Marbella and Estepona, a five-minute walk from the Campanario Golf & Country Club and a ten-minute drive from the center of Puerto Banús. One already sold The properties are designed by a renowned local architect, built with top quality materials and specifications, offering the perfect combination of luxury and comfort. This Villa 's Plot surfaces of 775 m2 and interiors from 530 m2 with porches and terraces of more than 100 m2. Four bedrooms and five bathrooms, large living room and fully equipped designer kitchen, underfloor heating on the ground and first floors, air conditioning, private pool and garage for two vehicles. VAT not included in housing prices