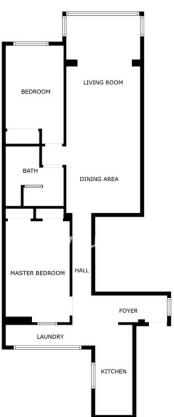

2

🗹 Telephone

1

90 m2

Located in the heart of Benalmadena offers a perfect blend of comfort and convenience. Located minutes away from the beach, train station, restaurants and shops around. This cosy Apartment features partial sea views Beautiful new kitchen, 2 Doubles Bedrooms 1 Large Bathroom, the open plan layout maximizes space and light. Weather you are looking for a permanent residence or a vacational gateaway this apartment is a wonderful opportunity. Ready to move in. Another advantage is that although the property does not have a garage, a nearby parking space can be rented for around 30 per month at Parking de Pueblosol. Additionally, there is always parking available on the Tivoli. Location, Transport links, Tourism opportunities this is your apartment!! Close to the Marina, Sports centers, Bars Everything is around you. Contact me to arrange a viewing today