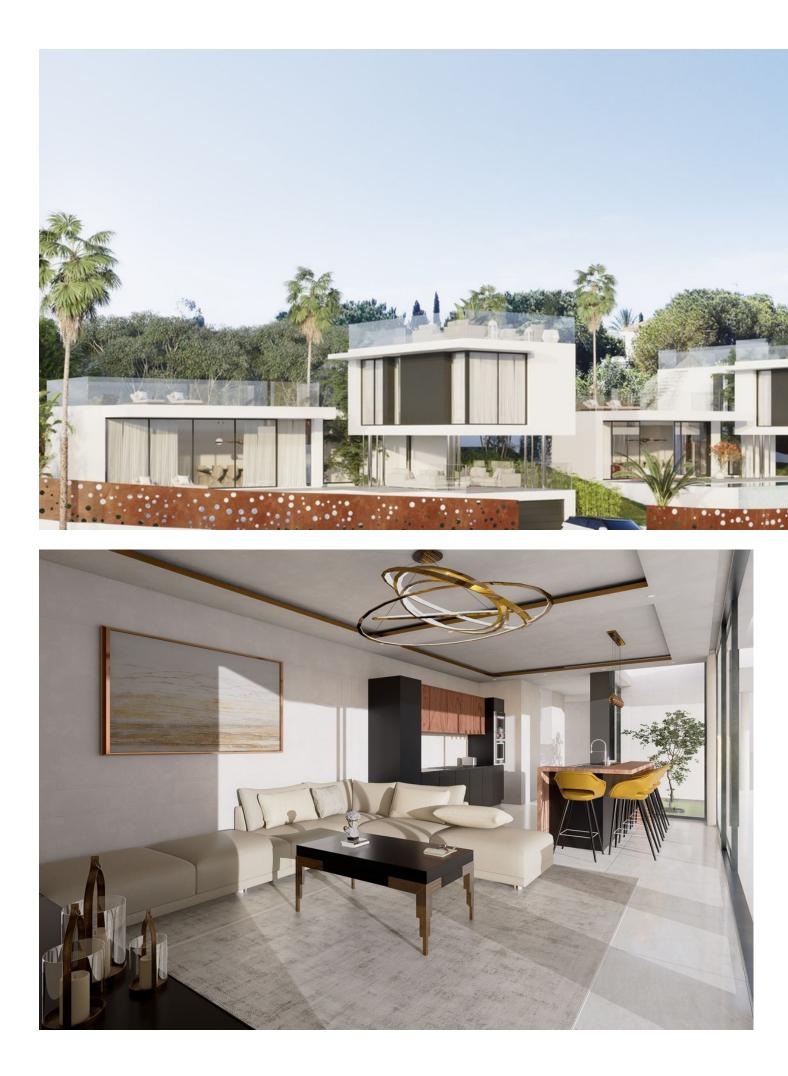

Sales - House - El Chaparral 1.995.000€ www.mibgroup.es +34 662 58 96 58 info@mibgroup.es **El Chaparral** 

READY TO MOVE INTO BY MID 2025!! This is a fantastic opportunity to buy an amazing, new, top quality built, modern villa with sea views within easy walking distance to the beach and the popular Spanish coastal town of La Cala De Mijas! The construction of this fantastic villa is well under way and can be viewed. This is one of only two villas being built next to each other. On entering the villa you will find a spacious open plan kitchen with Bosch appliances, dining and living room with amazing glass patio doors opening up to the terrace surrounding the infinity swimming pool. On this level you will also find a shower bathroom plus a further terrace area running alongside the pool which could be enclosed with glass curtains if desired. Upstairs you will discover two double bedrooms both with en suite bathrooms. The spacious master bedroom has super sea views! This level also has a very spacious terrace which receives the sun all day and has fabulous sea views too! Downstairs to the ground floor is a huge area with a wonderful skylight which will be finished with two spacious rooms which could easily be converted into two more double bedrooms with en suite bathrooms if desired. Also on this level is the spacious garage. With many extras included in the sales price please contact us to organise a full presentation!