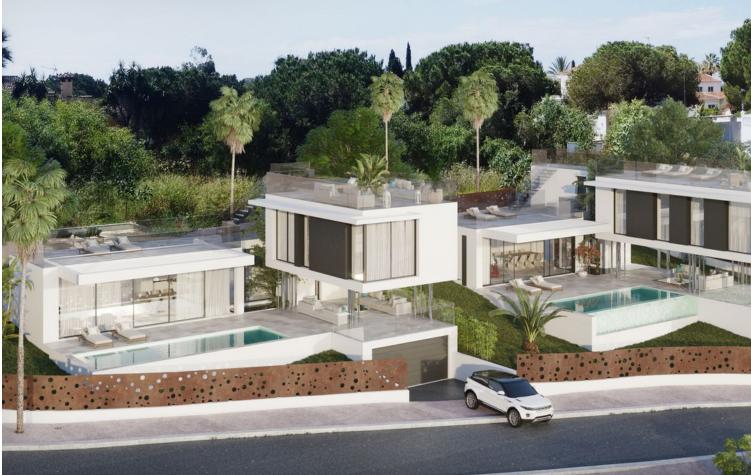

Sales - House - El Chaparral 1.995.000€ www.mibgroup.es +34 662 58 96 58 info@mibgroup.es **El Chaparral** 

READY TO MOVE INTO BY MID 2025!! This is a fantastic opportunity to buy an amazing, new, top quality built, modern villa with sea views within easy walking distance to the beach and the popular Spanish coastal town of La Cala De Mijas! The construction of this fantastic villa is well under way and can be viewed. This is one of only two villas being built next to each other. On entering the villa you will find a spacious open plan kitchen with Bosch appliances, dining and living room with amazing glass patio doors opening up to the terrace surrounding the infinity swimming pool. On this level you will also find a shower bathroom plus a further terrace area running alongside the pool which could be enclosed with glass curtains if desired. Upstairs you will discover two double bedrooms both with en suite bathrooms. The spacious master bedroom has super sea views! This level also has a very spacious terrace which receives the sun all day and has fabulous sea views too! Downstairs to the ground floor is a huge area with a wonderful skylight which will be finished with two spacious rooms which could easily be converted into two more double bedrooms with en suite bathrooms if desired. Also on this level is the spacious garage. With many extras included in the sales price please contact us to organise a full presentation!