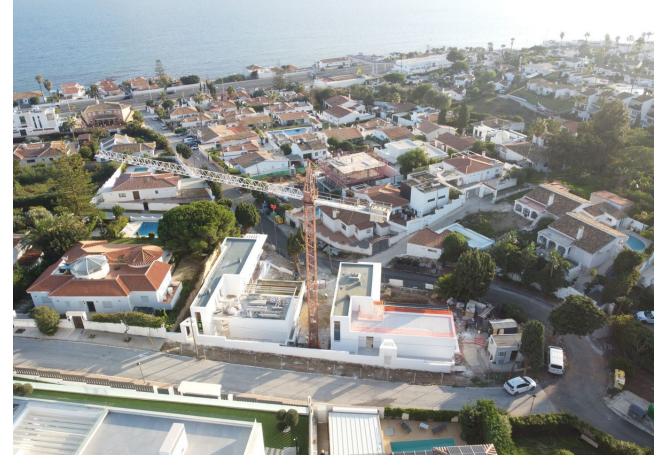

Sales - House - El Chaparral 1.995.000€ www.mibgroup.es +34 662 58 96 58 info@mibgroup.es **El Chaparral** 

READY TO MOVE INTO BY MID 2025!! This is a fantastic opportunity to buy an amazing, new, top quality built, modern villa with sea views within easy walking distance to the beach and the popular Spanish coastal town of La Cala De Mijas! The construction of this fantastic villa is well under way and can be viewed. This is one of only two villas being built next to each other. On entering the villa you will find a spacious open plan kitchen with Bosch appliances, dining and living room with amazing glass patio doors opening up to the terrace surrounding the infinity swimming pool. On this level you will also find a shower bathroom plus a further terrace area running alongside the pool which could be enclosed with glass curtains if desired. Upstairs you will discover two double bedrooms both with en suite bathrooms. The spacious master bedroom has super sea views! This level also has a very spacious terrace which receives the sun all day and has fabulous sea views too! Downstairs to the ground floor is a huge area with a wonderful skylight which will be finished with two spacious rooms which could easily be converted into two more double bedrooms with en suite bathrooms if desired. Also on this level is the spacious garage. With many extras included in the sales price please contact us to organise a full presentation!