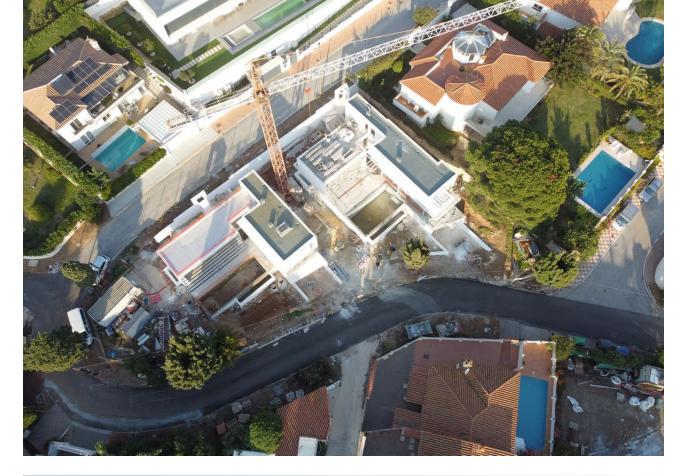

Sales - House - El Chaparral 1.995.000€ www.mibgroup.es +34 662 58 96 58 info@mibgroup.es **El Chaparral** 

READY TO MOVE INTO BY MID 2025!! This is a fantastic opportunity to buy an amazing, new, top quality built, modern villa with sea views within easy walking distance to the beach and the popular Spanish coastal town of La Cala De Mijas! The construction of this fantastic villa is well under way and can be viewed. This is one of only two villas being built next to each other. On entering the villa you will find a spacious open plan kitchen with Bosch appliances, dining and living room with amazing glass patio doors opening up to the terrace surrounding the infinity swimming pool. On this level you will also find a shower bathroom plus a further terrace area running alongside the pool which could be enclosed with glass curtains if desired. Upstairs you will discover two double bedrooms both with en suite bathrooms. The spacious master bedroom has super sea views! This level also has a very spacious terrace which receives the sun all day and has fabulous sea views too! Downstairs to the ground floor is a huge area with a wonderful skylight which will be finished with two spacious rooms which could easily be converted into two more double bedrooms with en suite bathrooms if desired. Also on this level is the spacious garage. With many extras included in the sales price please contact us to organise a full presentation!