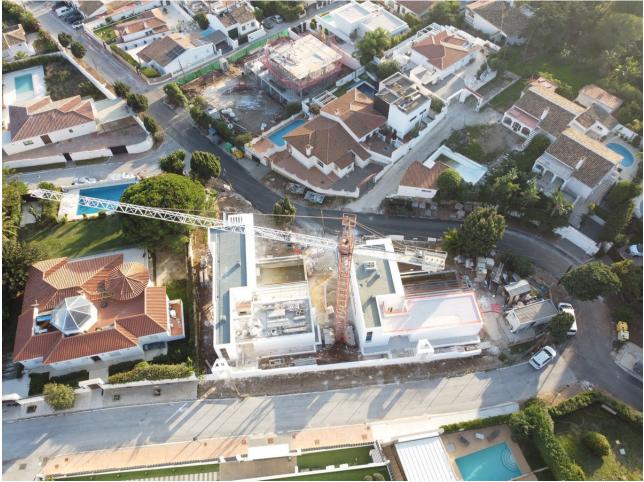

Sales - House - El Chaparral 1.995.000€ www.mibgroup.es +34 662 58 96 58 info@mibgroup.es **El Chaparral** 

READY TO MOVE INTO BY MID 2025!! This is a fantastic opportunity to buy an amazing, new, top quality built, modern villa with sea views within easy walking distance to the beach and the popular Spanish coastal town of La Cala De Mijas! The construction of this fantastic villa is well under way and can be viewed. This is one of only two villas being built next to each other. On entering the villa you will find a spacious open plan kitchen with Bosch appliances, dining and living room with amazing glass patio doors opening up to the terrace surrounding the infinity swimming pool. On this level you will also find a shower bathroom plus a further terrace area running alongside the pool which could be enclosed with glass curtains if desired. Upstairs you will discover two double bedrooms both with en suite bathrooms. The spacious master bedroom has super sea views! This level also has a very spacious terrace which receives the sun all day and has fabulous sea views too! Downstairs to the ground floor is a huge area with a wonderful skylight which will be finished with two spacious rooms which could easily be converted into two more double bedrooms with en suite bathrooms if desired. Also on this level is the spacious garage. With many extras included in the sales price please contact us to organise a full presentation!