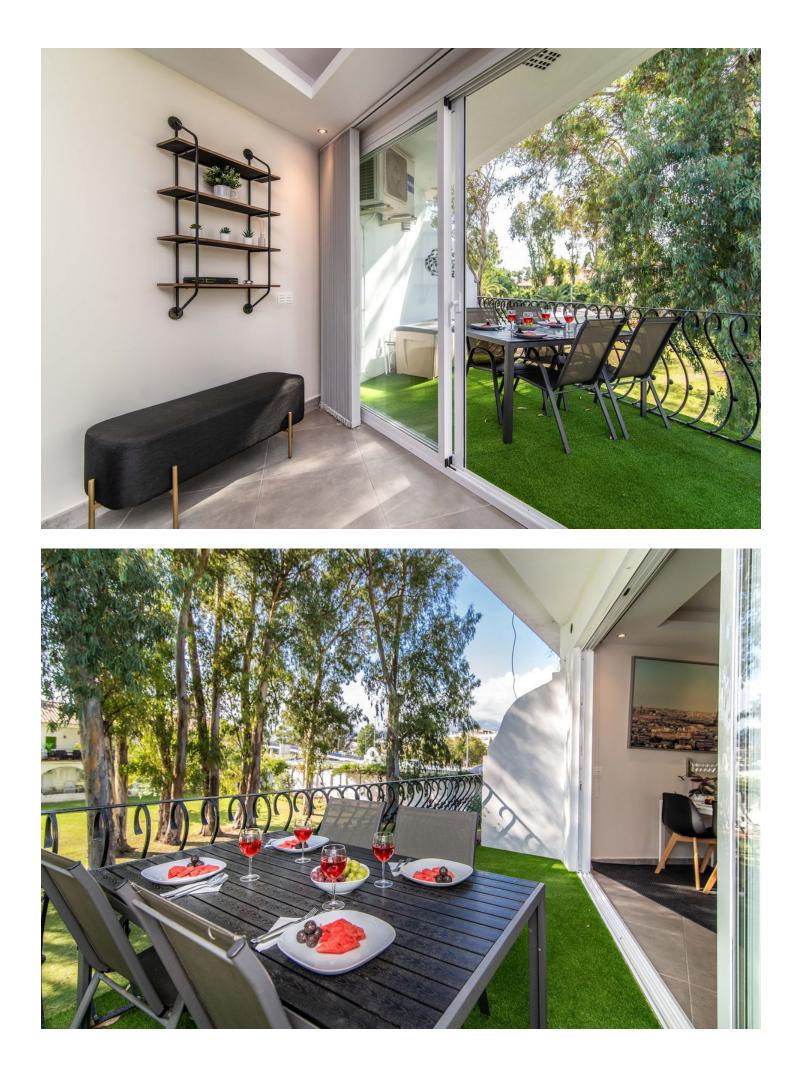

appealing south westerly orientation. With two bedrooms and a newly reformed bathroom with walk in shower. Pleasant views can be enjoyed from the private terrace over the communal garden area and pool. Viewing highly recommended.

Setting Beachside Climate Control Air Conditioning

2

Kitchen ✓ Fully Fitted Orientation South West Views Garden Pool

Garden Communal Condition Excellent Features Covered Terrace Fitted Wardrobes Near Transport Private Terrace Parking