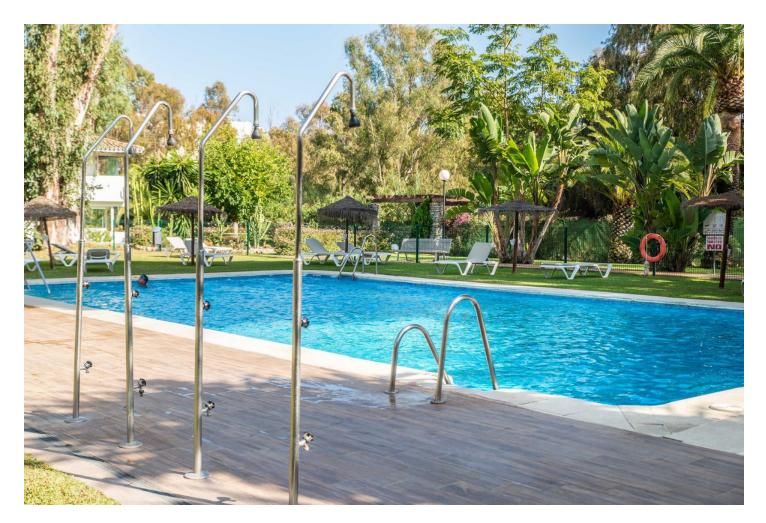

appealing south westerly orientation. With two bedrooms and a newly reformed bathroom with walk in shower. Pleasant views can be enjoyed from the private terrace over the communal garden area and pool. Viewing highly recommended.

81 m2

Private

Pool Communal Furniture Optional

Utilities ✓ Telephone