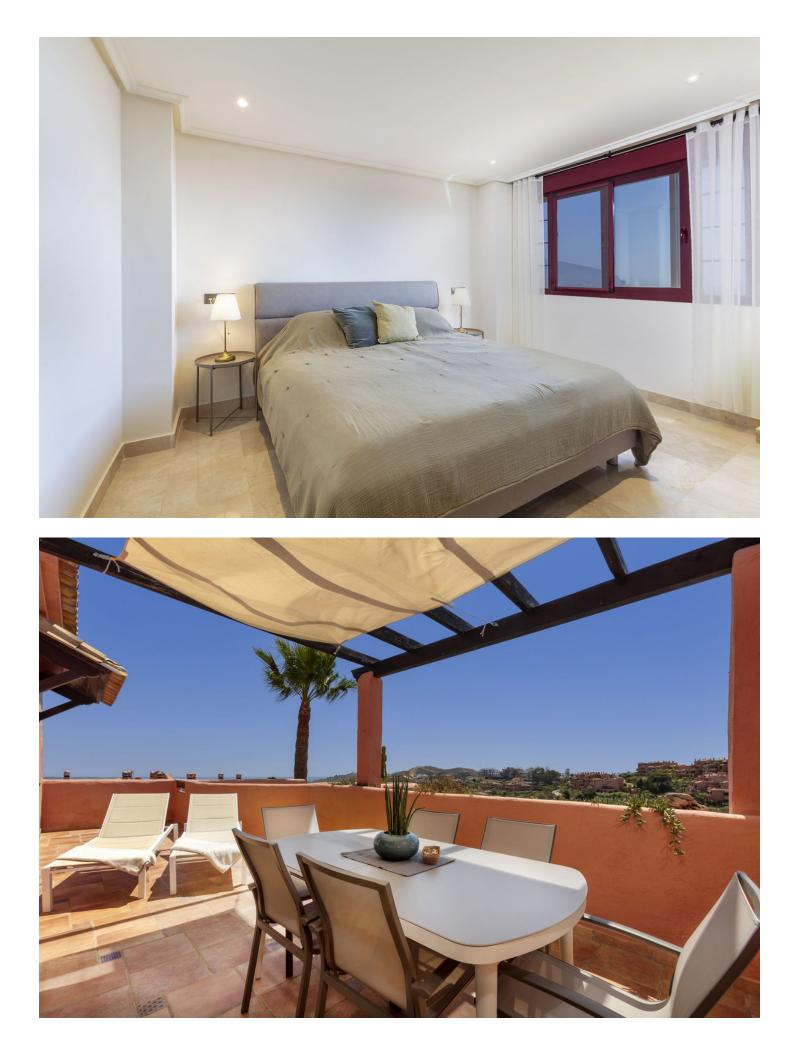

245 m2

Stunning Penthouse with Panoramic Sea and Mountain Views in Marbella East Description Discover the most exceptional Penthouse, offering the best south-west orientation. This dream home provides breathtaking, unobstructed panoramic views stretching from the Mediterranean Sea to the mountains. With its perfect orientation, you can enjoy sunlight all day long and marvel at the stunning sunsets in the evening. This apartment is truly impressive, featuring top-quality fittings and a meticulously maintained interior with no expense spared. It offers three spacious bedrooms, three bathrooms, a modern kitchen, a utility room, ample storage space, and a double parking bay, ensuring all your needs are met. Residents enjoy complimentary access to the outstanding leisure facilities at El Soto de Marbella, including a private nine-hole golf course, a fully equipped gym, a relaxing sauna and spa, as well as Padel and tennis courts. The complex also boasts a popular on-site bar and restaurant. With a superfast fibre optic internet connection, staying connected is a breeze. This is a must-see property for those with the most discerning taste for luxury living on the Costa del Sol. Don't miss the opportunity to experience this extraordinary lifestyle.