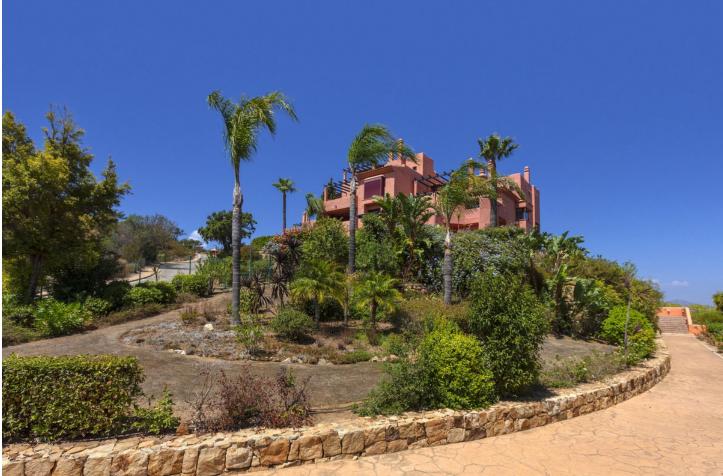

245 m2

Stunning Penthouse with Panoramic Sea and Mountain Views in Marbella East Description Discover the most exceptional Penthouse, offering the best south-west orientation. This dream home provides breathtaking, unobstructed panoramic views stretching from the Mediterranean Sea to the mountains. With its perfect orientation, you can enjoy sunlight all day long and marvel at the stunning sunsets in the evening. This apartment is truly impressive, featuring top-quality fittings and a meticulously maintained interior with no expense spared. It offers three spacious bedrooms, three bathrooms, a modern kitchen, a utility room, ample storage space, and a double parking bay, ensuring all your needs are met. Residents enjoy complimentary access to the outstanding leisure facilities at El Soto de Marbella, including a private nine-hole golf course, a fully equipped gym, a relaxing sauna and spa, as well as Padel and tennis courts. The complex also boasts a popular on-site bar and restaurant. With a superfast fibre optic internet connection, staying connected is a breeze. This is a must-see property for those with the most discerning taste for luxury living on the Costa del Sol. Don't miss the opportunity to experience this extraordinary lifestyle.