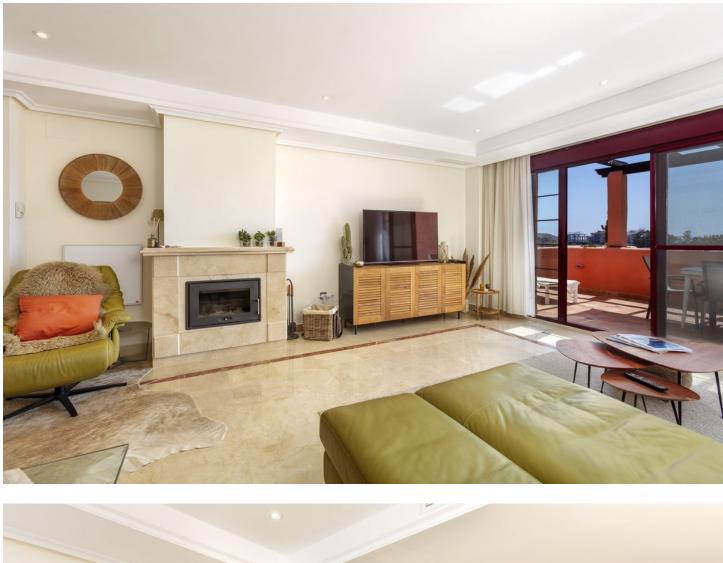

245 m2

Stunning Penthouse with Panoramic Sea and Mountain Views in Marbella East Description Discover the most exceptional Penthouse, offering the best south-west orientation. This dream home provides breathtaking, unobstructed panoramic views stretching from the Mediterranean Sea to the mountains. With its perfect orientation, you can enjoy sunlight all day long and marvel at the stunning sunsets in the evening. This apartment is truly impressive, featuring top-quality fittings and a meticulously maintained interior with no expense spared. It offers three spacious bedrooms, three bathrooms, a modern kitchen, a utility room, ample storage space, and a double parking bay, ensuring all your needs are met. Residents enjoy complimentary access to the outstanding leisure facilities at El Soto de Marbella, including a private nine-hole golf course, a fully equipped gym, a relaxing sauna and spa, as well as Padel and tennis courts. The complex also boasts a popular on-site bar and restaurant. With a superfast fibre optic internet connection, staying connected is a breeze. This is a must-see property for those with the most discerning taste for luxury living on the Costa del Sol. Don't miss the opportunity to experience this extraordinary lifestyle.