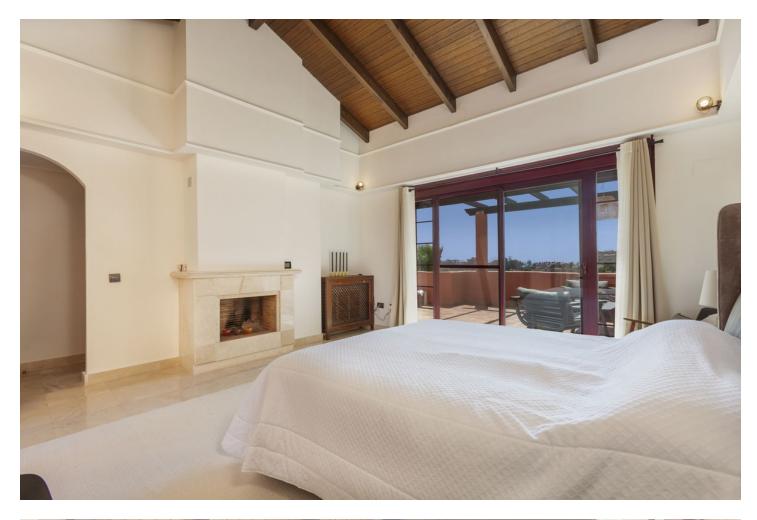

245 m2

Stunning Penthouse with Panoramic Sea and Mountain Views in Marbella East Description Discover the most exceptional Penthouse, offering the best south-west orientation. This dream home provides breathtaking, unobstructed panoramic views stretching from the Mediterranean Sea to the mountains. With its perfect orientation, you can enjoy sunlight all day long and marvel at the stunning sunsets in the evening. This apartment is truly impressive, featuring top-quality fittings and a meticulously maintained interior with no expense spared. It offers three spacious bedrooms, three bathrooms, a modern kitchen, a utility room, ample storage space, and a double parking bay, ensuring all your needs are met. Residents enjoy complimentary access to the outstanding leisure facilities at El Soto de Marbella, including a private nine-hole golf course, a fully equipped gym, a relaxing sauna and spa, as well as Padel and tennis courts. The complex also boasts a popular on-site bar and restaurant. With a superfast fibre optic internet connection, staying connected is a breeze. This is a must-see property for those with the most discerning taste for luxury living on the Costa del Sol. Don't miss the opportunity to experience this extraordinary lifestyle.