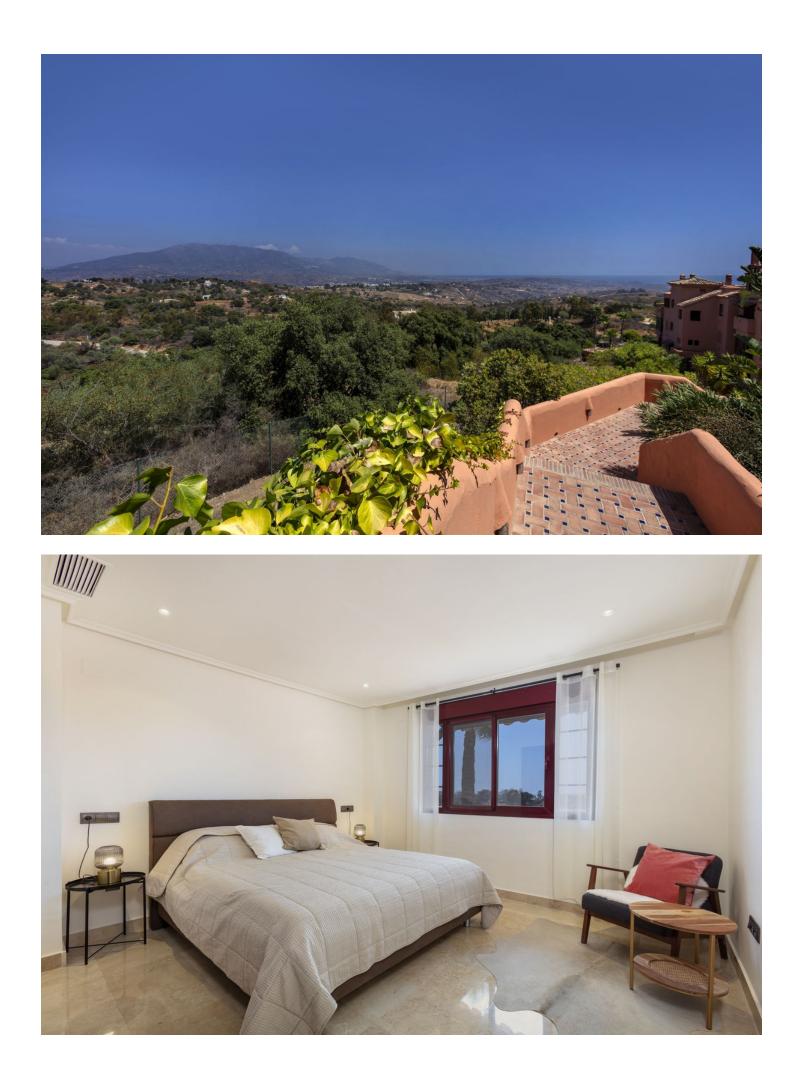

245 m2

Stunning Penthouse with Panoramic Sea and Mountain Views in Marbella East Description Discover the most exceptional Penthouse, offering the best south-west orientation. This dream home provides breathtaking, unobstructed panoramic views stretching from the Mediterranean Sea to the mountains. With its perfect orientation, you can enjoy sunlight all day long and marvel at the stunning sunsets in the evening. This apartment is truly impressive, featuring top-quality fittings and a meticulously maintained interior with no expense spared. It offers three spacious bedrooms, three bathrooms, a modern kitchen, a utility room, ample storage space, and a double parking bay, ensuring all your needs are met. Residents enjoy complimentary access to the outstanding leisure facilities at El Soto de Marbella, including a private nine-hole golf course, a fully equipped gym, a relaxing sauna and spa, as well as Padel and tennis courts. The complex also boasts a popular on-site bar and restaurant. With a superfast fibre optic internet connection, staying connected is a breeze. This is a must-see property for those with the most discerning taste for luxury living on the Costa del Sol. Don't miss the opportunity to experience this extraordinary lifestyle.