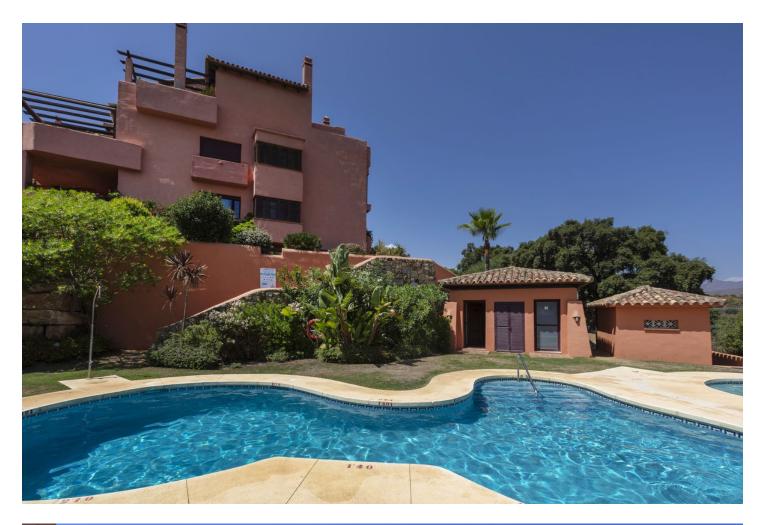

245 m2

Stunning Penthouse with Panoramic Sea and Mountain Views in Marbella East Description Discover the most exceptional Penthouse, offering the best south-west orientation. This dream home provides breathtaking, unobstructed panoramic views stretching from the Mediterranean Sea to the mountains. With its perfect orientation, you can enjoy sunlight all day long and marvel at the stunning sunsets in the evening. This apartment is truly impressive, featuring top-quality fittings and a meticulously maintained interior with no expense spared. It offers three spacious bedrooms, three bathrooms, a modern kitchen, a utility room, ample storage space, and a double parking bay, ensuring all your needs are met. Residents enjoy complimentary access to the outstanding leisure facilities at El Soto de Marbella, including a private nine-hole golf course, a fully equipped gym, a relaxing sauna and spa, as well as Padel and tennis courts. The complex also boasts a popular on-site bar and restaurant. With a superfast fibre optic internet connection, staying connected is a breeze. This is a must-see property for those with the most discerning taste for luxury living on the Costa del Sol. Don't miss the opportunity to experience this extraordinary lifestyle.