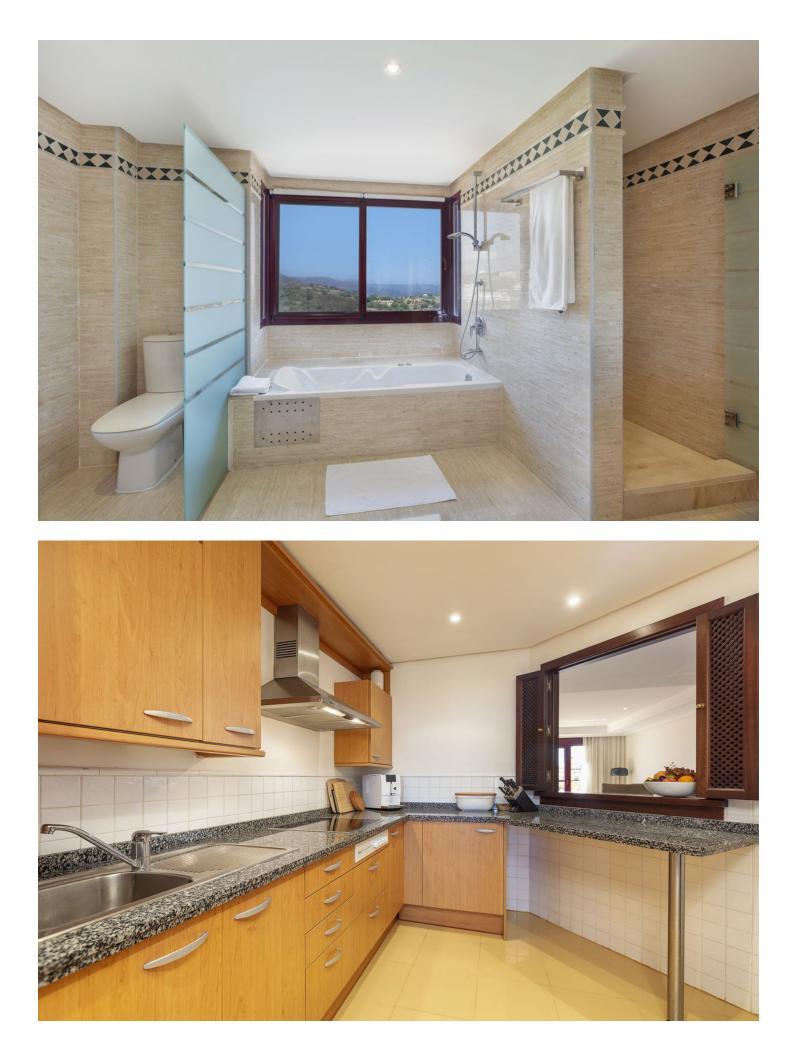

245 m2

Stunning Penthouse with Panoramic Sea and Mountain Views in Marbella East Description Discover the most exceptional Penthouse, offering the best south-west orientation. This dream home provides breathtaking, unobstructed panoramic views stretching from the Mediterranean Sea to the mountains. With its perfect orientation, you can enjoy sunlight all day long and marvel at the stunning sunsets in the evening. This apartment is truly impressive, featuring top-quality fittings and a meticulously maintained interior with no expense spared. It offers three spacious bedrooms, three bathrooms, a modern kitchen, a utility room, ample storage space, and a double parking bay, ensuring all your needs are met. Residents enjoy complimentary access to the outstanding leisure facilities at El Soto de Marbella, including a private nine-hole golf course, a fully equipped gym, a relaxing sauna and spa, as well as Padel and tennis courts. The complex also boasts a popular on-site bar and restaurant. With a superfast fibre optic internet connection, staying connected is a breeze. This is a must-see property for those with the most discerning taste for luxury living on the Costa del Sol. Don't miss the opportunity to experience this extraordinary lifestyle.