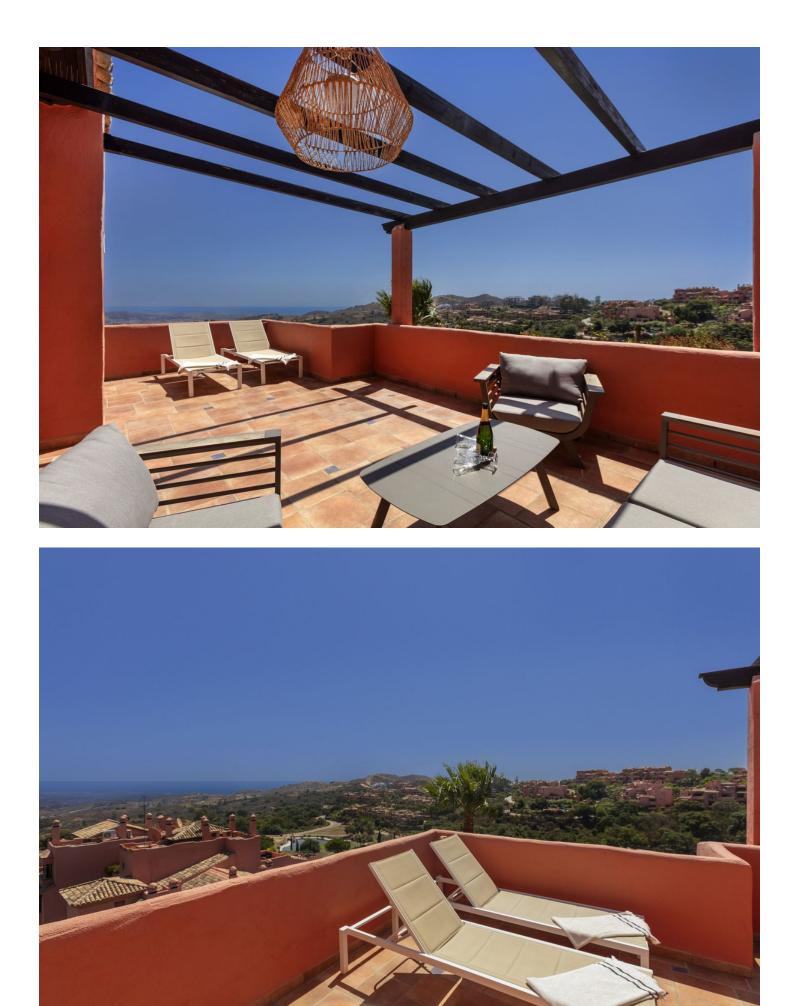

245 m2

Stunning Penthouse with Panoramic Sea and Mountain Views in Marbella East Description Discover the most exceptional Penthouse, offering the best south-west orientation. This dream home provides breathtaking, unobstructed panoramic views stretching from the Mediterranean Sea to the mountains. With its perfect orientation, you can enjoy sunlight all day long and marvel at the stunning sunsets in the evening. This apartment is truly impressive, featuring top-quality fittings and a meticulously maintained interior with no expense spared. It offers three spacious bedrooms, three bathrooms, a modern kitchen, a utility room, ample storage space, and a double parking bay, ensuring all your needs are met. Residents enjoy complimentary access to the outstanding leisure facilities at El Soto de Marbella, including a private nine-hole golf course, a fully equipped gym, a relaxing sauna and spa, as well as Padel and tennis courts. The complex also boasts a popular on-site bar and restaurant. With a superfast fibre optic internet connection, staying connected is a breeze. This is a must-see property for those with the most discerning taste for luxury living on the Costa del Sol. Don't miss the opportunity to experience this extraordinary lifestyle.