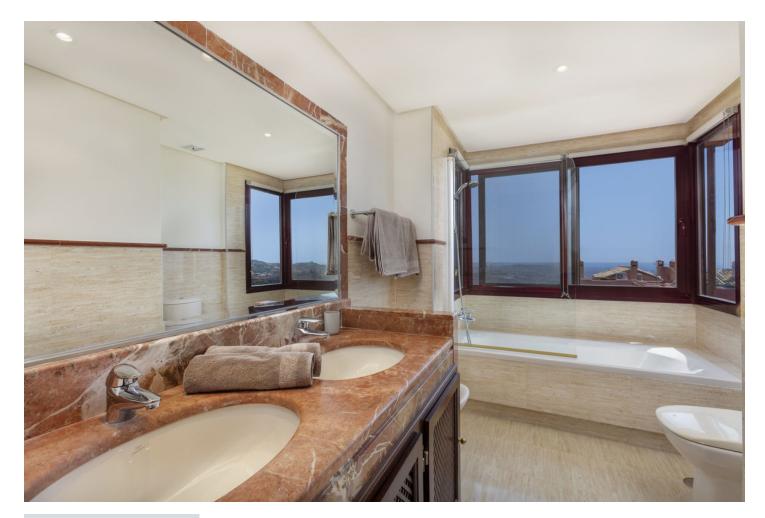

245 m2

Stunning Penthouse with Panoramic Sea and Mountain Views in Marbella East Description Discover the most exceptional Penthouse, offering the best south-west orientation. This dream home provides breathtaking, unobstructed panoramic views stretching from the Mediterranean Sea to the mountains. With its perfect orientation, you can enjoy sunlight all day long and marvel at the stunning sunsets in the evening. This apartment is truly impressive, featuring top-quality fittings and a meticulously maintained interior with no expense spared. It offers three spacious bedrooms, three bathrooms, a modern kitchen, a utility room, ample storage space, and a double parking bay, ensuring all your needs are met. Residents enjoy complimentary access to the outstanding leisure facilities at El Soto de Marbella, including a private nine-hole golf course, a fully equipped gym, a relaxing sauna and spa, as well as Padel and tennis courts. The complex also boasts a popular on-site bar and restaurant. With a superfast fibre optic internet connection, staying connected is a breeze. This is a must-see property for those with the most discerning taste for luxury living on the Costa del Sol. Don't miss the opportunity to experience this extraordinary lifestyle.