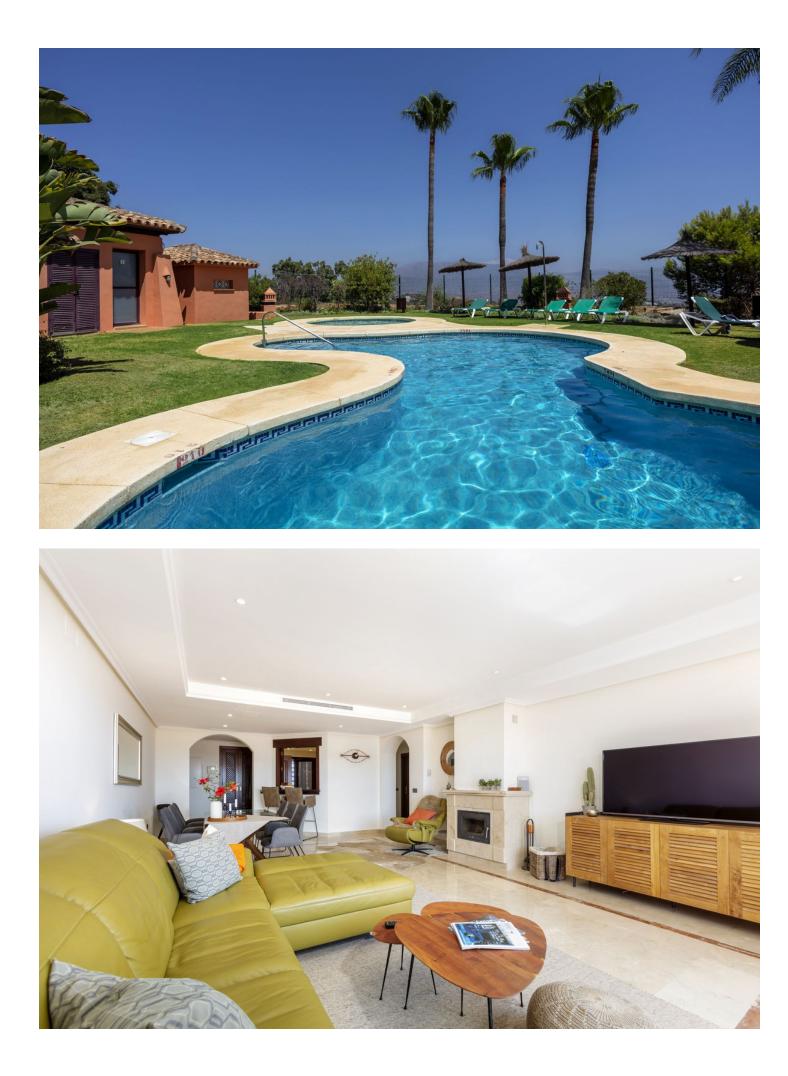

245 m2

Stunning Penthouse with Panoramic Sea and Mountain Views in Marbella East Description Discover the most exceptional Penthouse, offering the best south-west orientation. This dream home provides breathtaking, unobstructed panoramic views stretching from the Mediterranean Sea to the mountains. With its perfect orientation, you can enjoy sunlight all day long and marvel at the stunning sunsets in the evening. This apartment is truly impressive, featuring top-quality fittings and a meticulously maintained interior with no expense spared. It offers three spacious bedrooms, three bathrooms, a modern kitchen, a utility room, ample storage space, and a double parking bay, ensuring all your needs are met. Residents enjoy complimentary access to the outstanding leisure facilities at El Soto de Marbella, including a private nine-hole golf course, a fully equipped gym, a relaxing sauna and spa, as well as Padel and tennis courts. The complex also boasts a popular on-site bar and restaurant. With a superfast fibre optic internet connection, staying connected is a breeze. This is a must-see property for those with the most discerning taste for luxury living on the Costa del Sol. Don't miss the opportunity to experience this extraordinary lifestyle.