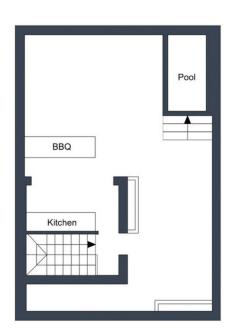

## Rooftop terrace (alternative plan)

The floor plan is not to scale; measurements are indicative and in metres. Exterior elements are not in position. Plans should not be relied on. Interested parties should make and rely on their own enquiries.

Dreaming of an exclusive home in the heart of prestigious La Quinta Golf? This modern property in La Quinta offers everything you could wish for and more. With 4 spacious bedrooms and 3 elegant bathrooms, spread across 3 well-planned floors, there's plenty of room for both family and guests. On the ground floor, you are welcomed by a bright and airy open-plan layout where the kitchen, dining area, and living room seamlessly blend together. Large windows in two directions\*\* flood the space with natural light, creating an inviting atmosphere. From the living room, you have direct access to a spacious terrace with amazing golf views – perfect for relaxing or entertaining. The top floor features a luxurious master suite with an en-suite bathroom, walk-in closet, and access to a private rooftop terrace with stunning views. Here, you can enjoy sunsets over the surrounding golf valley. On the roof op terrace is a possibility to build a plunge pool and outdoor kitchen, see the attached alternative floor plan. (We also have 3D renders of the rooftop terrace with the pool and outdoor kitchen we can show on the viewings). The lower floor includes two additional bedrooms, two bathrooms, and a practical storage room, making it ideal for a larger family or hosting long-term guests. With close proximity to some of Costa del Sol's best golf courses – La Quinta Golf, Los Naranjos Golf, and Las Brisas Golf – this is the perfect home for golf enthusiasts. Additionally, you are just a short drive away from the beach, Puerto Banús, Marbella and charming San Pedro. Don't miss the opportunity to acquire this unique property – a home that combines comfort, style, and an unbeatable location!