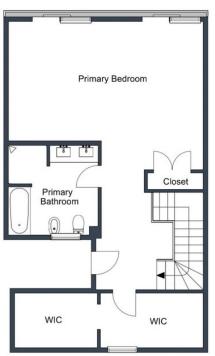

Floor 3

The floor plan is not to scale; measurements are indicative and in metres. Exterior elements are not in position plans should not be relied on. Interested parties should make and rely on their pwn enguiries.

Dreaming of an exclusive home in the heart of prestigious La Quinta Golf? This modern property in La Quinta offers everything you could wish for and more. With 4 spacious bedrooms and 3 elegant bathrooms, spread across 3 well-planned floors, there's plenty of room for both family and guests. On the ground floor, you are welcomed by a bright and airy open-plan layout where the kitchen, dining area, and living room seamlessly blend together. Large windows in two directions\*\* flood the space with natural light, creating an inviting atmosphere. From the living room, you have direct access to a spacious terrace with amazing golf views – perfect for relaxing or entertaining. The top floor features a luxurious master suite with an en-suite bathroom, walk-in closet, and access to a private rooftop terrace with stunning views. Here, you can enjoy sunsets over the surrounding golf valley. On the roof op terrace is a possibility to build a plunge pool and outdoor kitchen, see the attached alternative floor plan. (We also have 3D renders of the rooftop terrace with the pool and outdoor kitchen we can show on the viewings). The lower floor includes two additional bedrooms, two bathrooms, and a practical storage room, making it ideal for a larger family or hosting long-term guests. With close proximity to some of Costa del Sol's best golf courses – La Quinta Golf, Los Naranjos Golf, and Las Brisas Golf – this is the perfect home for golf enthusiasts. Additionally, you are just a short drive away from the beach, Puerto Banús, Marbella and charming San Pedro. Don't miss the opportunity to acquire this unique property – a home that combines comfort, style, and an unbeatable location!