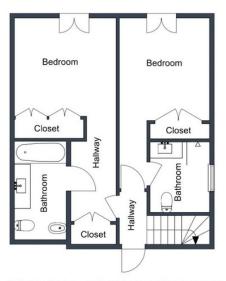

Floor 1

The floor plan is not to scale; measurements are indicative and in metres. Exterior elements are not in position. Plans should not be relied on. Interested parties should make and rely on their own enquiries.

Dreaming of an exclusive home in the heart of prestigious La Quinta Golf? This modern property in La Quinta offers everything you could wish for and more. With 4 spacious bedrooms and 3 elegant bathrooms, spread across 3 well-planned floors, there's plenty of room for both family and guests. On the ground floor, you are welcomed by a bright and airy open-plan layout where the kitchen, dining area, and living room seamlessly blend together. Large windows in two directions\*\* flood the space with natural light, creating an inviting atmosphere. From the living room, you have direct access to a spacious terrace with amazing golf views – perfect for relaxing or entertaining. The top floor features a luxurious master suite with an en-suite bathroom, walk-in closet, and access to a private rooftop terrace with stunning views. Here, you can enjoy sunsets over the surrounding golf valley. On the roof op terrace is a possibility to build a plunge pool and outdoor kitchen, see the attached alternative floor plan. (We also have 3D renders of the rooftop terrace with the pool and outdoor kitchen we can show on the viewings). The lower floor includes two additional bedrooms, two bathrooms, and a practical storage room, making it ideal for a larger family or hosting long-term guests. With close proximity to some of Costa del Sol's best golf courses – La Quinta Golf, Los Naranjos Golf, and Las Brisas Golf – this is the perfect home for golf enthusiasts. Additionally, you are just a short drive away from the beach, Puerto Banús, Marbella and charming San Pedro. Don't miss the opportunity to acquire this unique property – a home that combines comfort, style, and an unbeatable location!