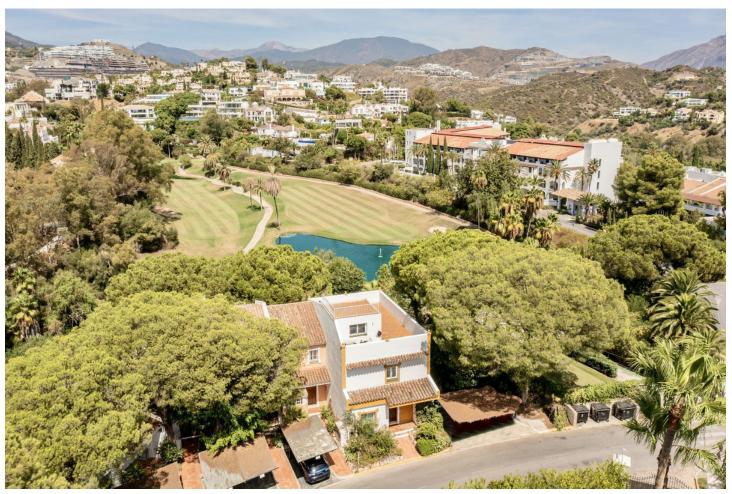

Dreaming of an exclusive home in the heart of prestigious La Quinta Golf? This modern property in La Quinta offers everything you could wish for and more. With 4 spacious bedrooms and 3 elegant bathrooms, spread across 3 well-planned floors, there's plenty of room for both family and guests. On the ground floor, you are welcomed by a bright and airy open-plan layout where the kitchen, dining area, and living room seamlessly blend together. Large windows in two directions\*\* flood the space with natural light, creating an inviting atmosphere. From the living room, you have direct access to a spacious terrace with amazing golf views – perfect for relaxing or entertaining. The top floor features a luxurious master suite with an en-suite bathroom, walk-in closet, and access to a private rooftop terrace with stunning views. Here, you can enjoy sunsets over the surrounding golf valley. On the roof op terrace is a possibility to build a plunge pool and outdoor kitchen, see the attached alternative floor plan. (We also have 3D renders of the rooftop terrace with the pool and outdoor kitchen we can show on the viewings). The lower floor includes two additional bedrooms, two bathrooms, and a practical storage room, making it ideal for a larger family or hosting long-term guests. With close proximity to some of Costa del Sol's best golf courses – La Quinta Golf, Los Naranjos Golf, and Las Brisas Golf – this is the perfect home for golf enthusiasts. Additionally, you are just a short drive away from the beach, Puerto Banús, Marbella and charming San Pedro. Don't miss the opportunity to acquire this unique property – a home that combines comfort, style, and an unbeatable location!