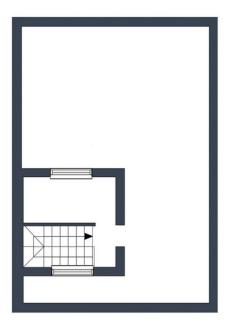

## Rooftop terrace

The floor plan is not to scale; measurements are indicative and in metres. Exterior elements are not in position. Plans should not be relied on Interested native should make and rely on their own enquiries.

Dreaming of an exclusive home in the heart of prestigious La Quinta Golf? This modern property in La Quinta offers everything you could wish for and more. With 4 spacious bedrooms and 3 elegant bathrooms, spread across 3 well-planned floors, there's plenty of room for both family and guests. On the ground floor, you are welcomed by a bright and airy open-plan layout where the kitchen, dining area, and living room seamlessly blend together. Large windows in two directions\*\* flood the space with natural light, creating an inviting atmosphere. From the living room, you have direct access to a spacious terrace with amazing golf views – perfect for relaxing or entertaining. The top floor features a luxurious master suite with an en-suite bathroom, walk-in closet, and access to a private rooftop terrace with stunning views. Here, you can enjoy sunsets over the surrounding golf valley. On the roof op terrace is a possibility to build a plunge pool and outdoor kitchen, see the attached alternative floor plan. (We also have 3D renders of the rooftop terrace with the pool and outdoor kitchen we can show on the viewings). The lower floor includes two additional bedrooms, two bathrooms, and a practical storage room, making it ideal for a larger family or hosting long-term guests. With close proximity to some of Costa del Sol's best golf courses – La Quinta Golf, Los Naranjos Golf, and Las Brisas Golf – this is the perfect home for golf enthusiasts. Additionally, you are just a short drive away from the beach, Puerto Banús, Marbella and charming San Pedro. Don't miss the opportunity to acquire this unique property – a home that combines comfort, style, and an unbeatable location!