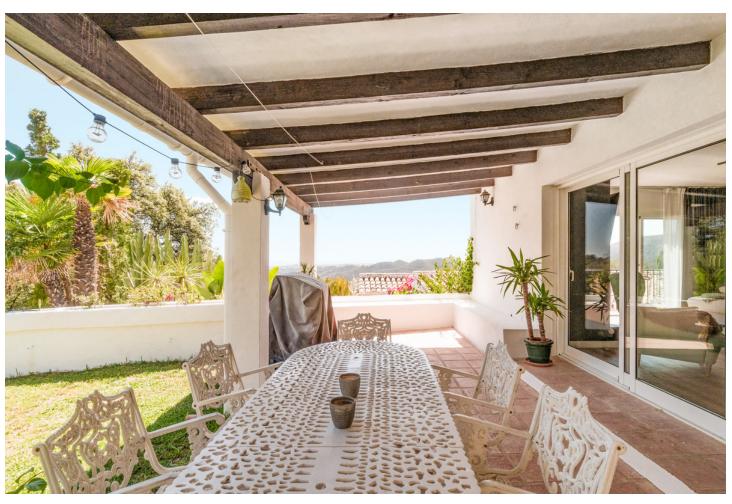

376 m2

Discover this unique gem in a peaceful haven just minutes from Marbella. This beautifully renovated one-level villa offers a perfect blend of modern luxury and panoramic vistas. Situated on a 376 sqm plot, the 156 sqm villa features a 33 sqm terrace, 3 spacious bedrooms, and 3 stylish bathrooms, with 2 en-suite. The property was completely renovated just a year ago, with high-end finishes, sleek LVT flooring, polished walls, and elegant, modern bathrooms. The heart of the home is its open-plan living space, combining a large living room and a contemporary kitchen designed for comfort and style. For your comfort, the villa also features two ultra-quiet built-in air conditioning systems discreetly installed in the ceiling, with ducting to each room for a clean, stylish solution that maintains the aesthetics of the home. The villa boasts stunning views from both the front and back – enjoy the iconic La Concha mountain from one side, and breathtaking views of Marbella, the sea, and even Gibraltar from the other. The views from the bedrooms are equally impressive, making this a home with unmatched vistas from every angle. Privately located, with only two neighboring homes, the property is accessed via a charming staircase. The area is peaceful, with generous parking, and nearby walking and jogging trails that offer scenic paths perfect for nature lovers and dog owners. This village is nestled on the way to Istan, less than 10 minutes by car from Puerto Banus. Here, you can enjoy the tranquility of nature while remaining close to the vibrant life of the coast. This villa is a rare find, offering privacy, modern luxury, and unbeatable views – an opportunity not to be missed!