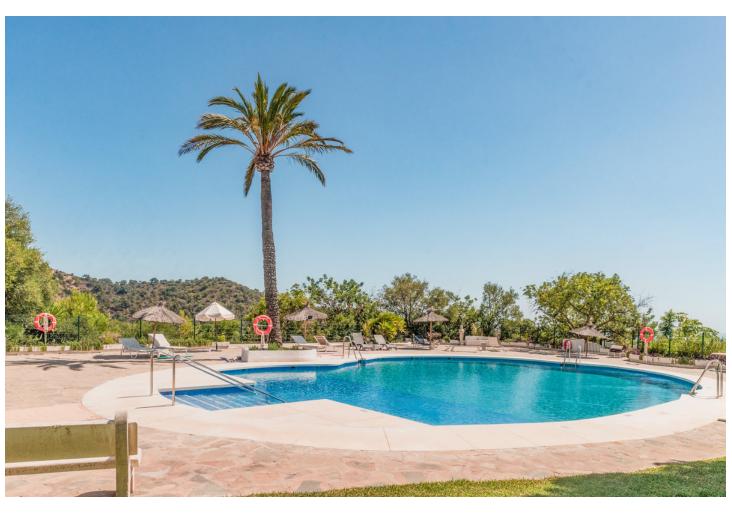

376 m2

Discover this unique gem in a peaceful haven just minutes from Marbella. This beautifully renovated one-level villa offers a perfect blend of modern luxury and panoramic vistas. Situated on a 376 sqm plot, the 156 sqm villa features a 33 sqm terrace, 3 spacious bedrooms, and 3 stylish bathrooms, with 2 en-suite. The property was completely renovated just a year ago, with high-end finishes, sleek LVT flooring, polished walls, and elegant, modern bathrooms. The heart of the home is its open-plan living space, combining a large living room and a contemporary kitchen designed for comfort and style. For your comfort, the villa also features two ultra-quiet built-in air conditioning systems discreetly installed in the ceiling, with ducting to each room for a clean, stylish solution that maintains the aesthetics of the home. The villa boasts stunning views from both the front and back – enjoy the iconic La Concha mountain from one side, and breathtaking views of Marbella, the sea, and even Gibraltar from the other. The views from the bedrooms are equally impressive, making this a home with unmatched vistas from every angle. Privately located, with only two neighboring homes, the property is accessed via a charming staircase. The area is peaceful, with generous parking, and nearby walking and jogging trails that offer scenic paths perfect for nature lovers and dog owners. This village is nestled on the way to Istan, less than 10 minutes by car from Puerto Banus. Here, you can enjoy the tranquility of nature while remaining close to the vibrant life of the coast. This villa is a rare find, offering privacy, modern luxury, and unbeatable views – an opportunity not to be missed!