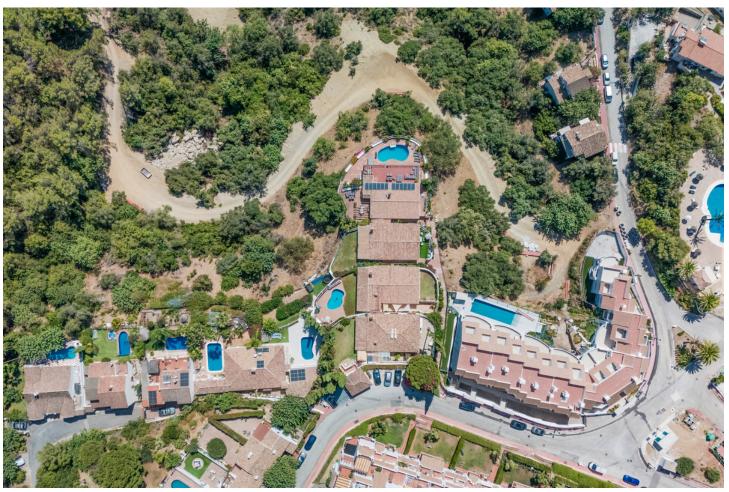

376 m2

Discover this unique gem in a peaceful haven just minutes from Marbella. This beautifully renovated one-level villa offers a perfect blend of modern luxury and panoramic vistas. Situated on a 376 sqm plot, the 156 sqm villa features a 33 sqm terrace, 3 spacious bedrooms, and 3 stylish bathrooms, with 2 en-suite. The property was completely renovated just a year ago, with high-end finishes, sleek LVT flooring, polished walls, and elegant, modern bathrooms. The heart of the home is its open-plan living space, combining a large living room and a contemporary kitchen designed for comfort and style. For your comfort, the villa also features two ultra-quiet built-in air conditioning systems discreetly installed in the ceiling, with ducting to each room for a clean, stylish solution that maintains the aesthetics of the home. The villa boasts stunning views from both the front and back – enjoy the iconic La Concha mountain from one side, and breathtaking views of Marbella, the sea, and even Gibraltar from the other. The views from the bedrooms are equally impressive, making this a home with unmatched vistas from every angle. Privately located, with only two neighboring homes, the property is accessed via a charming staircase. The area is peaceful, with generous parking, and nearby walking and jogging trails that offer scenic paths perfect for nature lovers and dog owners. This village is nestled on the way to Istan, less than 10 minutes by car from Puerto Banus. Here, you can enjoy the tranquility of nature while remaining close to the vibrant life of the coast. This villa is a rare find, offering privacy, modern luxury, and unbeatable views – an opportunity not to be missed!