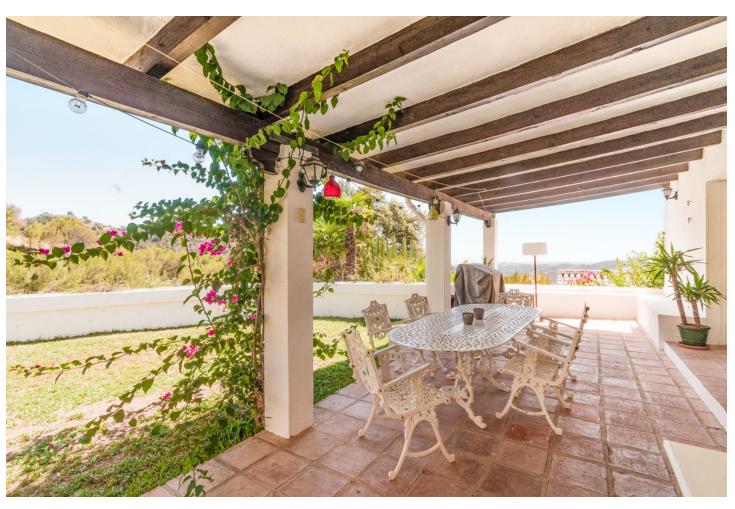

376 m2

Discover this unique gem in a peaceful haven just minutes from Marbella. This beautifully renovated one-level villa offers a perfect blend of modern luxury and panoramic vistas. Situated on a 376 sqm plot, the 156 sqm villa features a 33 sqm terrace, 3 spacious bedrooms, and 3 stylish bathrooms, with 2 en-suite. The property was completely renovated just a year ago, with high-end finishes, sleek LVT flooring, polished walls, and elegant, modern bathrooms. The heart of the home is its open-plan living space, combining a large living room and a contemporary kitchen designed for comfort and style. For your comfort, the villa also features two ultra-quiet built-in air conditioning systems discreetly installed in the ceiling, with ducting to each room for a clean, stylish solution that maintains the aesthetics of the home. The villa boasts stunning views from both the front and back – enjoy the iconic La Concha mountain from one side, and breathtaking views of Marbella, the sea, and even Gibraltar from the other. The views from the bedrooms are equally impressive, making this a home with unmatched vistas from every angle. Privately located, with only two neighboring homes, the property is accessed via a charming staircase. The area is peaceful, with generous parking, and nearby walking and jogging trails that offer scenic paths perfect for nature lovers and dog owners. This village is nestled on the way to Istan, less than 10 minutes by car from Puerto Banus. Here, you can enjoy the tranquility of nature while remaining close to the vibrant life of the coast. This villa is a rare find, offering privacy, modern luxury, and unbeatable views – an opportunity not to be missed!