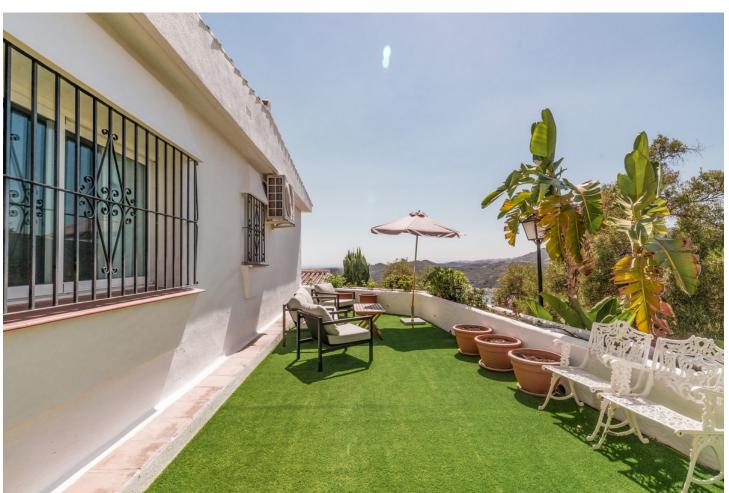

376 m2

Discover this unique gem in a peaceful haven just minutes from Marbella. This beautifully renovated one-level villa offers a perfect blend of modern luxury and panoramic vistas. Situated on a 376 sqm plot, the 156 sqm villa features a 33 sqm terrace, 3 spacious bedrooms, and 3 stylish bathrooms, with 2 en-suite. The property was completely renovated just a year ago, with high-end finishes, sleek LVT flooring, polished walls, and elegant, modern bathrooms. The heart of the home is its open-plan living space, combining a large living room and a contemporary kitchen designed for comfort and style. For your comfort, the villa also features two ultra-quiet built-in air conditioning systems discreetly installed in the ceiling, with ducting to each room for a clean, stylish solution that maintains the aesthetics of the home. The villa boasts stunning views from both the front and back – enjoy the iconic La Concha mountain from one side, and breathtaking views of Marbella, the sea, and even Gibraltar from the other. The views from the bedrooms are equally impressive, making this a home with unmatched vistas from every angle. Privately located, with only two neighboring homes, the property is accessed via a charming staircase. The area is peaceful, with generous parking, and nearby walking and jogging trails that offer scenic paths perfect for nature lovers and dog owners. This village is nestled on the way to Istan, less than 10 minutes by car from Puerto Banus. Here, you can enjoy the tranquility of nature while remaining close to the vibrant life of the coast. This villa is a rare find, offering privacy, modern luxury, and unbeatable views – an opportunity not to be missed!