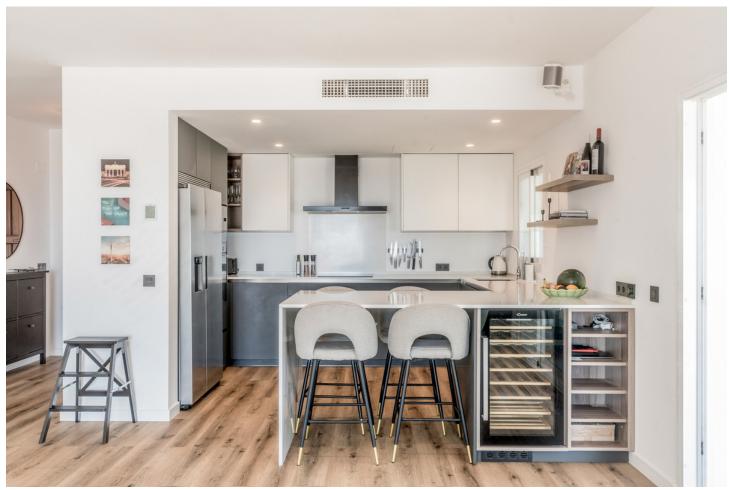

376 m2

Discover this unique gem in a peaceful haven just minutes from Marbella. This beautifully renovated one-level villa offers a perfect blend of modern luxury and panoramic vistas. Situated on a 376 sqm plot, the 156 sqm villa features a 33 sqm terrace, 3 spacious bedrooms, and 3 stylish bathrooms, with 2 en-suite. The property was completely renovated just a year ago, with high-end finishes, sleek LVT flooring, polished walls, and elegant, modern bathrooms. The heart of the home is its open-plan living space, combining a large living room and a contemporary kitchen designed for comfort and style. For your comfort, the villa also features two ultra-quiet built-in air conditioning systems discreetly installed in the ceiling, with ducting to each room for a clean, stylish solution that maintains the aesthetics of the home. The villa boasts stunning views from both the front and back – enjoy the iconic La Concha mountain from one side, and breathtaking views of Marbella, the sea, and even Gibraltar from the other. The views from the bedrooms are equally impressive, making this a home with unmatched vistas from every angle. Privately located, with only two neighboring homes, the property is accessed via a charming staircase. The area is peaceful, with generous parking, and nearby walking and jogging trails that offer scenic paths perfect for nature lovers and dog owners. This village is nestled on the way to Istan, less than 10 minutes by car from Puerto Banus. Here, you can enjoy the tranquility of nature while remaining close to the vibrant life of the coast. This villa is a rare find, offering privacy, modern luxury, and unbeatable views – an opportunity not to be missed!