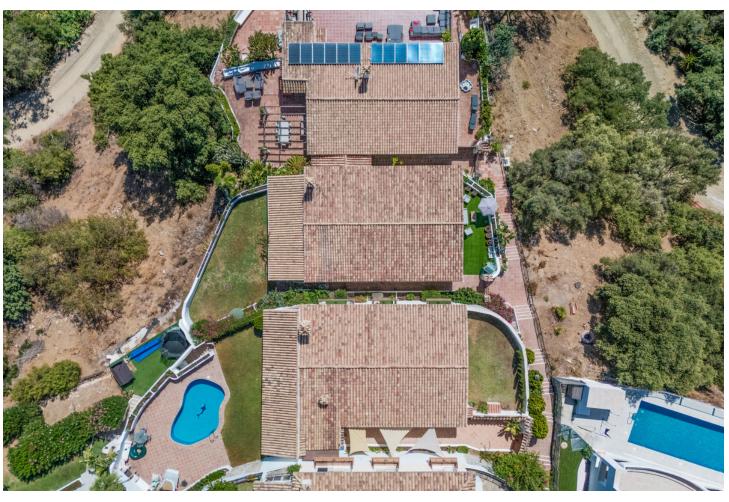

376 m2

Discover this unique gem in a peaceful haven just minutes from Marbella. This beautifully renovated one-level villa offers a perfect blend of modern luxury and panoramic vistas. Situated on a 376 sqm plot, the 156 sqm villa features a 33 sqm terrace, 3 spacious bedrooms, and 3 stylish bathrooms, with 2 en-suite. The property was completely renovated just a year ago, with high-end finishes, sleek LVT flooring, polished walls, and elegant, modern bathrooms. The heart of the home is its open-plan living space, combining a large living room and a contemporary kitchen designed for comfort and style. For your comfort, the villa also features two ultra-quiet built-in air conditioning systems discreetly installed in the ceiling, with ducting to each room for a clean, stylish solution that maintains the aesthetics of the home. The villa boasts stunning views from both the front and back – enjoy the iconic La Concha mountain from one side, and breathtaking views of Marbella, the sea, and even Gibraltar from the other. The views from the bedrooms are equally impressive, making this a home with unmatched vistas from every angle. Privately located, with only two neighboring homes, the property is accessed via a charming staircase. The area is peaceful, with generous parking, and nearby walking and jogging trails that offer scenic paths perfect for nature lovers and dog owners. This village is nestled on the way to Istan, less than 10 minutes by car from Puerto Banus. Here, you can enjoy the tranquility of nature while remaining close to the vibrant life of the coast. This villa is a rare find, offering privacy, modern luxury, and unbeatable views – an opportunity not to be missed!