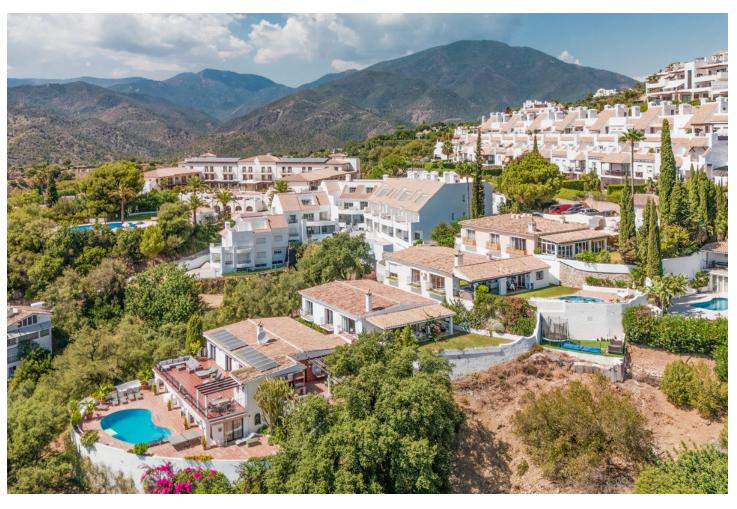

376 m2

Discover this unique gem in a peaceful haven just minutes from Marbella. This beautifully renovated one-level villa offers a perfect blend of modern luxury and panoramic vistas. Situated on a 376 sqm plot, the 156 sqm villa features a 33 sqm terrace, 3 spacious bedrooms, and 3 stylish bathrooms, with 2 en-suite. The property was completely renovated just a year ago, with high-end finishes, sleek LVT flooring, polished walls, and elegant, modern bathrooms. The heart of the home is its open-plan living space, combining a large living room and a contemporary kitchen designed for comfort and style. For your comfort, the villa also features two ultra-quiet built-in air conditioning systems discreetly installed in the ceiling, with ducting to each room for a clean, stylish solution that maintains the aesthetics of the home. The villa boasts stunning views from both the front and back – enjoy the iconic La Concha mountain from one side, and breathtaking views of Marbella, the sea, and even Gibraltar from the other. The views from the bedrooms are equally impressive, making this a home with unmatched vistas from every angle. Privately located, with only two neighboring homes, the property is accessed via a charming staircase. The area is peaceful, with generous parking, and nearby walking and jogging trails that offer scenic paths perfect for nature lovers and dog owners. This village is nestled on the way to Istan, less than 10 minutes by car from Puerto Banus. Here, you can enjoy the tranquility of nature while remaining close to the vibrant life of the coast. This villa is a rare find, offering privacy, modern luxury, and unbeatable views – an opportunity not to be missed!