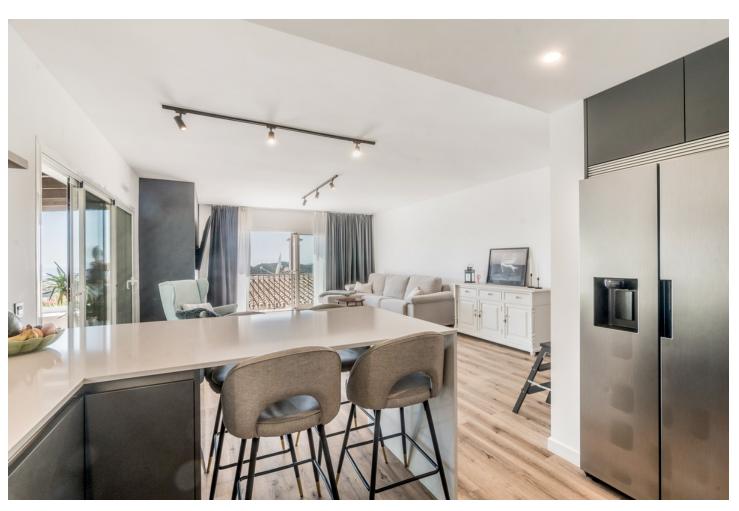

376 m2

Discover this unique gem in a peaceful haven just minutes from Marbella. This beautifully renovated one-level villa offers a perfect blend of modern luxury and panoramic vistas. Situated on a 376 sqm plot, the 156 sqm villa features a 33 sqm terrace, 3 spacious bedrooms, and 3 stylish bathrooms, with 2 en-suite. The property was completely renovated just a year ago, with high-end finishes, sleek LVT flooring, polished walls, and elegant, modern bathrooms. The heart of the home is its open-plan living space, combining a large living room and a contemporary kitchen designed for comfort and style. For your comfort, the villa also features two ultra-quiet built-in air conditioning systems discreetly installed in the ceiling, with ducting to each room for a clean, stylish solution that maintains the aesthetics of the home. The villa boasts stunning views from both the front and back – enjoy the iconic La Concha mountain from one side, and breathtaking views of Marbella, the sea, and even Gibraltar from the other. The views from the bedrooms are equally impressive, making this a home with unmatched vistas from every angle. Privately located, with only two neighboring homes, the property is accessed via a charming staircase. The area is peaceful, with generous parking, and nearby walking and jogging trails that offer scenic paths perfect for nature lovers and dog owners. This village is nestled on the way to Istan, less than 10 minutes by car from Puerto Banus. Here, you can enjoy the tranquility of nature while remaining close to the vibrant life of the coast. This villa is a rare find, offering privacy, modern luxury, and unbeatable views – an opportunity not to be missed!