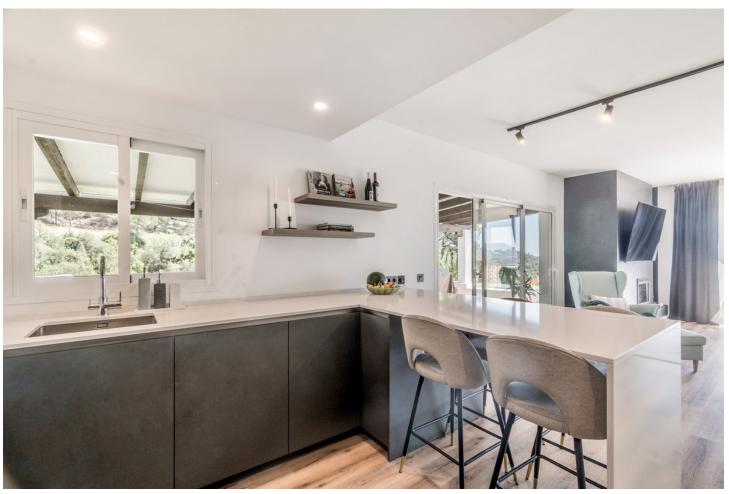

376 m2

Discover this unique gem in a peaceful haven just minutes from Marbella. This beautifully renovated one-level villa offers a perfect blend of modern luxury and panoramic vistas. Situated on a 376 sqm plot, the 156 sqm villa features a 33 sqm terrace, 3 spacious bedrooms, and 3 stylish bathrooms, with 2 en-suite. The property was completely renovated just a year ago, with high-end finishes, sleek LVT flooring, polished walls, and elegant, modern bathrooms. The heart of the home is its open-plan living space, combining a large living room and a contemporary kitchen designed for comfort and style. For your comfort, the villa also features two ultra-quiet built-in air conditioning systems discreetly installed in the ceiling, with ducting to each room for a clean, stylish solution that maintains the aesthetics of the home. The villa boasts stunning views from both the front and back – enjoy the iconic La Concha mountain from one side, and breathtaking views of Marbella, the sea, and even Gibraltar from the other. The views from the bedrooms are equally impressive, making this a home with unmatched vistas from every angle. Privately located, with only two neighboring homes, the property is accessed via a charming staircase. The area is peaceful, with generous parking, and nearby walking and jogging trails that offer scenic paths perfect for nature lovers and dog owners. This village is nestled on the way to Istan, less than 10 minutes by car from Puerto Banus. Here, you can enjoy the tranquility of nature while remaining close to the vibrant life of the coast. This villa is a rare find, offering privacy, modern luxury, and unbeatable views – an opportunity not to be missed!