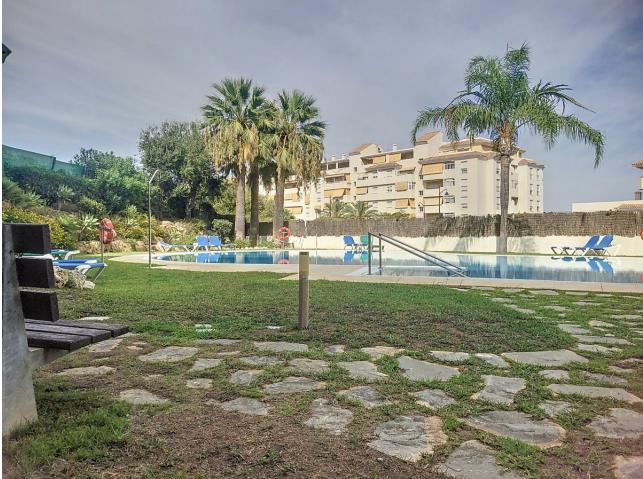

3 둪 2 150 m2

Located in the Las Mesas area of Estepona, this apartment stands out for its proximity to the Port, the beach, the old town, as well as conveniences such as shops, restaurants, schools, and all the amenities the city offers. The community is gated, ensuring security and tranquility, and features an elevator, underground garages, a swimming pool, a paddle tennis court, and communal gardens. The apartment has a built area of 150m<sup>2</sup> with two terraces of approximately 15m<sup>2</sup> each, offering open views of the urban panorama and partially to the sea. The living room is a cozy and functional space with access to one of the terraces. The separate kitchen is fully equipped with high-quality appliances and has an adjacent laundry room that provides additional space. The master bedroom stands out for its large size, 2 built-in wardrobes, en-suite bathroom with a bathtub, and direct access to the second terrace, providing a private corner with open views of the city and partial sea views. The other 2 bedrooms share the second bathroom with a bathtub. The property features air conditioning, marble floors, double glazing, as well as a parking space and storage room.