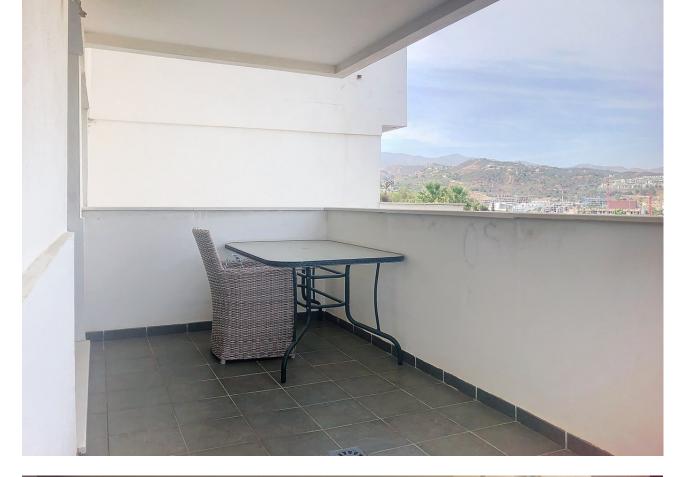

3 둪 2 150 m2

Located in the Las Mesas area of Estepona, this apartment stands out for its proximity to the Port, the beach, the old town, as well as conveniences such as shops, restaurants, schools, and all the amenities the city offers. The community is gated, ensuring security and tranquility, and features an elevator, underground garages, a swimming pool, a paddle tennis court, and communal gardens. The apartment has a built area of 150m<sup>2</sup> with two terraces of approximately 15m<sup>2</sup> each, offering open views of the urban panorama and partially to the sea. The living room is a cozy and functional space with access to one of the terraces. The separate kitchen is fully equipped with high-quality appliances and has an adjacent laundry room that provides additional space. The master bedroom stands out for its large size, 2 built-in wardrobes, en-suite bathroom with a bathtub, and direct access to the second terrace, providing a private corner with open views of the city and partial sea views. The other 2 bedrooms share the second bathroom with a bathtub. The property features air conditioning, marble floors, double glazing, as well as a parking space and storage room.