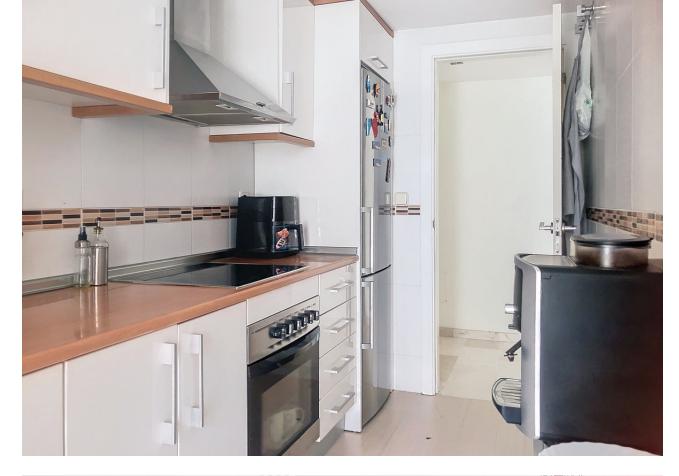

3 둪 2 150 m2

Located in the Las Mesas area of Estepona, this apartment stands out for its proximity to the Port, the beach, the old town, as well as conveniences such as shops, restaurants, schools, and all the amenities the city offers. The community is gated, ensuring security and tranquility, and features an elevator, underground garages, a swimming pool, a paddle tennis court, and communal gardens. The apartment has a built area of 150m<sup>2</sup> with two terraces of approximately 15m<sup>2</sup> each, offering open views of the urban panorama and partially to the sea. The living room is a cozy and functional space with access to one of the terraces. The separate kitchen is fully equipped with high-quality appliances and has an adjacent laundry room that provides additional space. The master bedroom stands out for its large size, 2 built-in wardrobes, en-suite bathroom with a bathtub, and direct access to the second terrace, providing a private corner with open views of the city and partial sea views. The other 2 bedrooms share the second bathroom with a bathtub. The property features air conditioning, marble floors, double glazing, as well as a parking space and storage room.