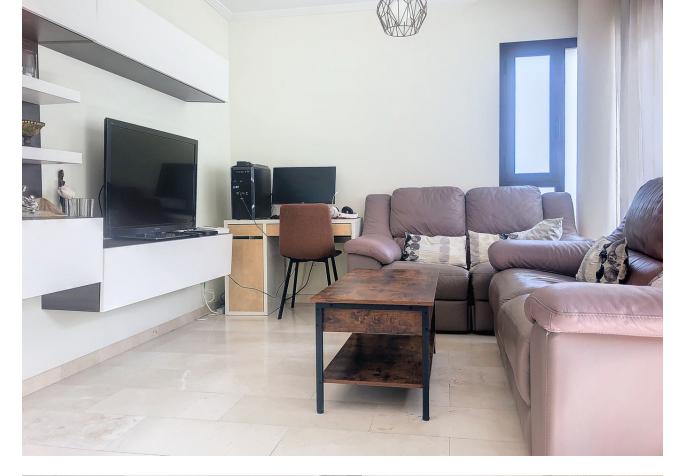

3 둪 2 150 m2

Located in the Las Mesas area of Estepona, this apartment stands out for its proximity to the Port, the beach, the old town, as well as conveniences such as shops, restaurants, schools, and all the amenities the city offers. The community is gated, ensuring security and tranquility, and features an elevator, underground garages, a swimming pool, a paddle tennis court, and communal gardens. The apartment has a built area of 150m<sup>2</sup> with two terraces of approximately 15m<sup>2</sup> each, offering open views of the urban panorama and partially to the sea. The living room is a cozy and functional space with access to one of the terraces. The separate kitchen is fully equipped with high-quality appliances and has an adjacent laundry room that provides additional space. The master bedroom stands out for its large size, 2 built-in wardrobes, en-suite bathroom with a bathtub, and direct access to the second terrace, providing a private corner with open views of the city and partial sea views. The other 2 bedrooms share the second bathroom with a bathtub. The property features air conditioning, marble floors, double glazing, as well as a parking space and storage room.