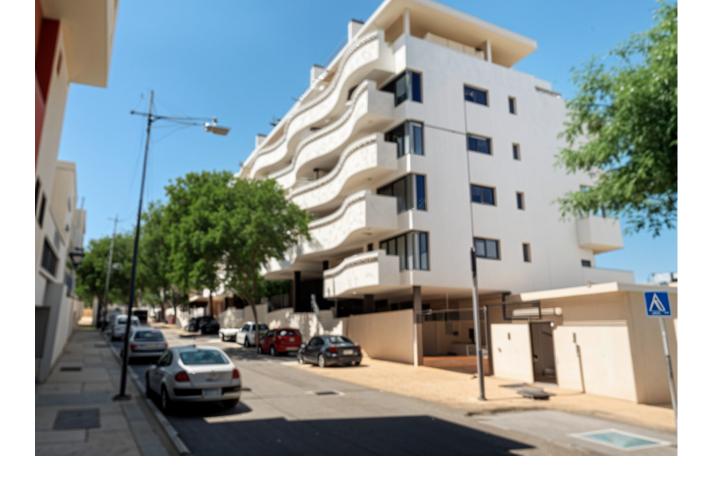

3 둪 2 150 m2

Located in the Las Mesas area of Estepona, this apartment stands out for its proximity to the Port, the beach, the old town, as well as conveniences such as shops, restaurants, schools, and all the amenities the city offers. The community is gated, ensuring security and tranquility, and features an elevator, underground garages, a swimming pool, a paddle tennis court, and communal gardens. The apartment has a built area of 150m<sup>2</sup> with two terraces of approximately 15m<sup>2</sup> each, offering open views of the urban panorama and partially to the sea. The living room is a cozy and functional space with access to one of the terraces. The separate kitchen is fully equipped with high-quality appliances and has an adjacent laundry room that provides additional space. The master bedroom stands out for its large size, 2 built-in wardrobes, en-suite bathroom with a bathtub, and direct access to the second terrace, providing a private corner with open views of the city and partial sea views. The other 2 bedrooms share the second bathroom with a bathtub. The property features air conditioning, marble floors, double glazing, as well as a parking space and storage room.