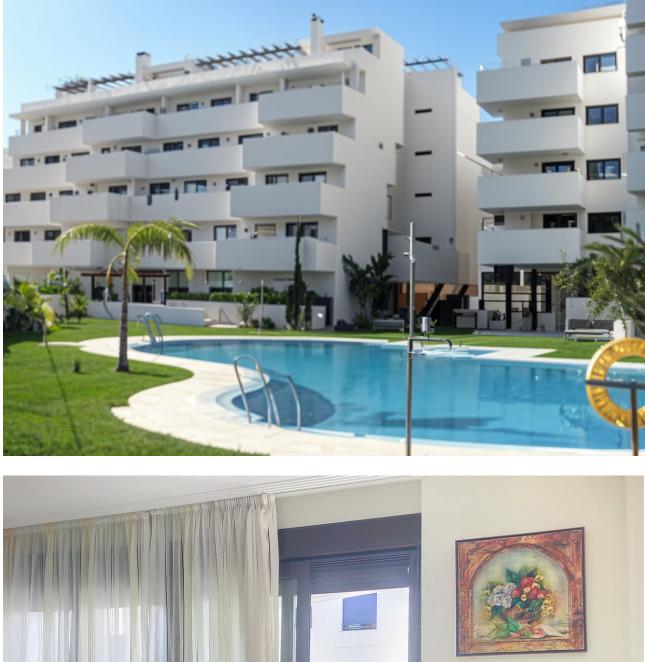

3 둪 2 150 m2

Located in the Las Mesas area of Estepona, this apartment stands out for its proximity to the Port, the beach, the old town, as well as conveniences such as shops, restaurants, schools, and all the amenities the city offers. The community is gated, ensuring security and tranquility, and features an elevator, underground garages, a swimming pool, a paddle tennis court, and communal gardens. The apartment has a built area of 150m<sup>2</sup> with two terraces of approximately 15m<sup>2</sup> each, offering open views of the urban panorama and partially to the sea. The living room is a cozy and functional space with access to one of the terraces. The separate kitchen is fully equipped with high-quality appliances and has an adjacent laundry room that provides additional space. The master bedroom stands out for its large size, 2 built-in wardrobes, en-suite bathroom with a bathtub, and direct access to the second terrace, providing a private corner with open views of the city and partial sea views. The other 2 bedrooms share the second bathroom with a bathtub. The property features air conditioning, marble floors, double glazing, as well as a parking space and storage room.