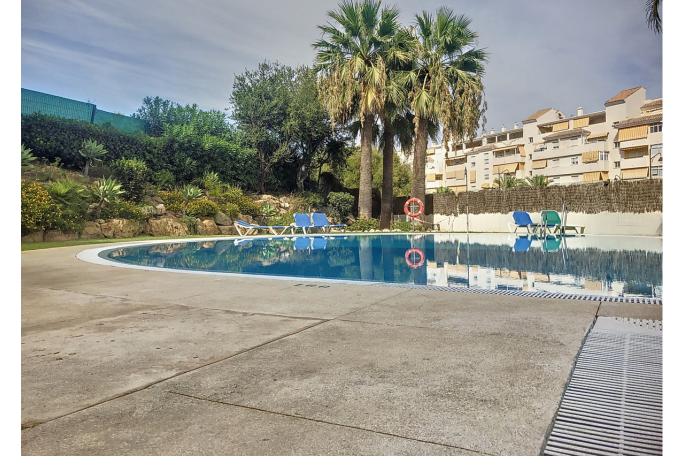

3 둪 2 150 m2

Located in the Las Mesas area of Estepona, this apartment stands out for its proximity to the Port, the beach, the old town, as well as conveniences such as shops, restaurants, schools, and all the amenities the city offers. The community is gated, ensuring security and tranquility, and features an elevator, underground garages, a swimming pool, a paddle tennis court, and communal gardens. The apartment has a built area of 150m<sup>2</sup> with two terraces of approximately 15m<sup>2</sup> each, offering open views of the urban panorama and partially to the sea. The living room is a cozy and functional space with access to one of the terraces. The separate kitchen is fully equipped with high-quality appliances and has an adjacent laundry room that provides additional space. The master bedroom stands out for its large size, 2 built-in wardrobes, en-suite bathroom with a bathtub, and direct access to the second terrace, providing a private corner with open views of the city and partial sea views. The other 2 bedrooms share the second bathroom with a bathtub. The property features air conditioning, marble floors, double glazing, as well as a parking space and storage room.