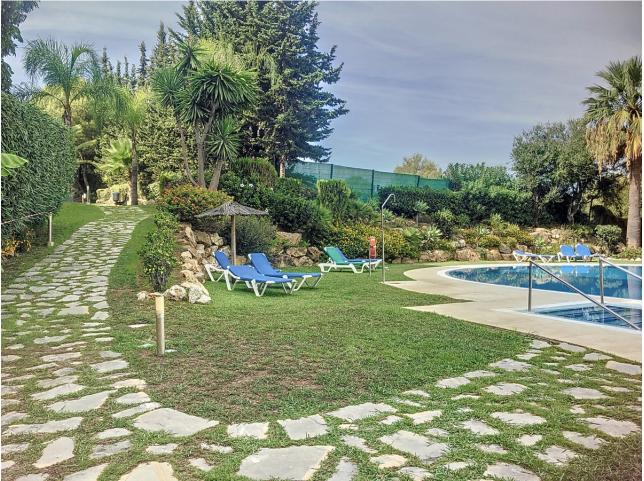

3 둪 2 150 m2

Located in the Las Mesas area of Estepona, this apartment stands out for its proximity to the Port, the beach, the old town, as well as conveniences such as shops, restaurants, schools, and all the amenities the city offers. The community is gated, ensuring security and tranquility, and features an elevator, underground garages, a swimming pool, a paddle tennis court, and communal gardens. The apartment has a built area of 150m<sup>2</sup> with two terraces of approximately 15m<sup>2</sup> each, offering open views of the urban panorama and partially to the sea. The living room is a cozy and functional space with access to one of the terraces. The separate kitchen is fully equipped with high-quality appliances and has an adjacent laundry room that provides additional space. The master bedroom stands out for its large size, 2 built-in wardrobes, en-suite bathroom with a bathtub, and direct access to the second terrace, providing a private corner with open views of the city and partial sea views. The other 2 bedrooms share the second bathroom with a bathtub. The property features air conditioning, marble floors, double glazing, as well as a parking space and storage room.