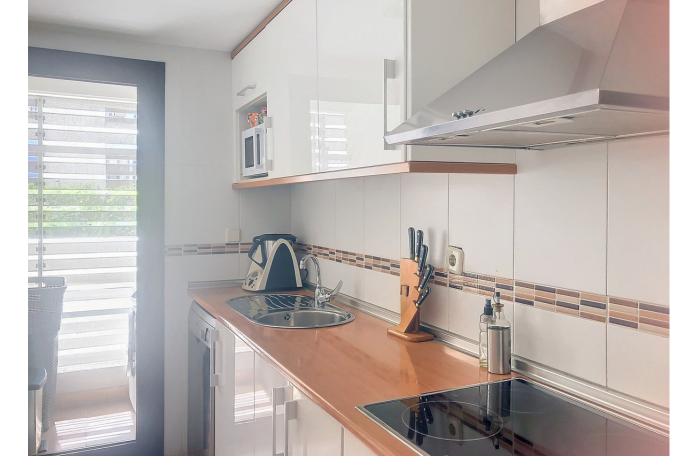

3 둪 2 150 m2

Located in the Las Mesas area of Estepona, this apartment stands out for its proximity to the Port, the beach, the old town, as well as conveniences such as shops, restaurants, schools, and all the amenities the city offers. The community is gated, ensuring security and tranquility, and features an elevator, underground garages, a swimming pool, a paddle tennis court, and communal gardens. The apartment has a built area of 150m<sup>2</sup> with two terraces of approximately 15m<sup>2</sup> each, offering open views of the urban panorama and partially to the sea. The living room is a cozy and functional space with access to one of the terraces. The separate kitchen is fully equipped with high-quality appliances and has an adjacent laundry room that provides additional space. The master bedroom stands out for its large size, 2 built-in wardrobes, en-suite bathroom with a bathtub, and direct access to the second terrace, providing a private corner with open views of the city and partial sea views. The other 2 bedrooms share the second bathroom with a bathtub. The property features air conditioning, marble floors, double glazing, as well as a parking space and storage room.