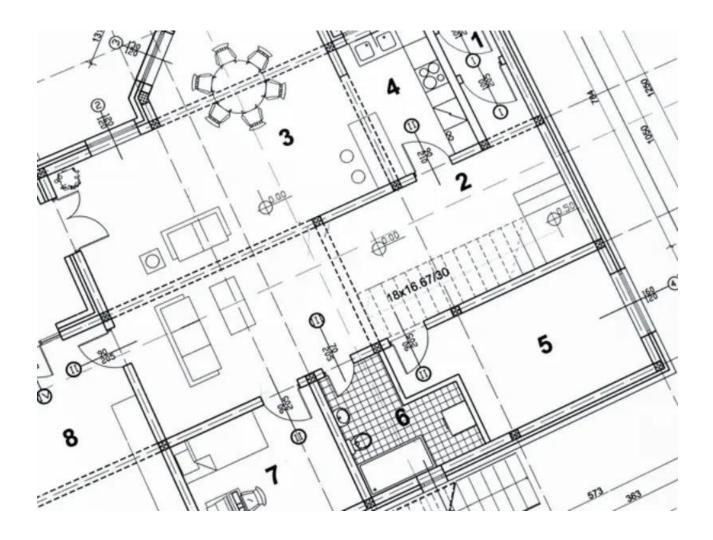

3 둪 2 150 m2

Located in the Las Mesas area of Estepona, this apartment stands out for its proximity to the Port, the beach, the old town, as well as conveniences such as shops, restaurants, schools, and all the amenities the city offers. The community is gated, ensuring security and tranquility, and features an elevator, underground garages, a swimming pool, a paddle tennis court, and communal gardens. The apartment has a built area of 150m<sup>2</sup> with two terraces of approximately 15m<sup>2</sup> each, offering open views of the urban panorama and partially to the sea. The living room is a cozy and functional space with access to one of the terraces. The separate kitchen is fully equipped with high-quality appliances and has an adjacent laundry room that provides additional space. The master bedroom stands out for its large size, 2 built-in wardrobes, en-suite bathroom with a bathtub, and direct access to the second terrace, providing a private corner with open views of the city and partial sea views. The other 2 bedrooms share the second bathroom with a bathtub. The property features air conditioning, marble floors, double glazing, as well as a parking space and storage room.