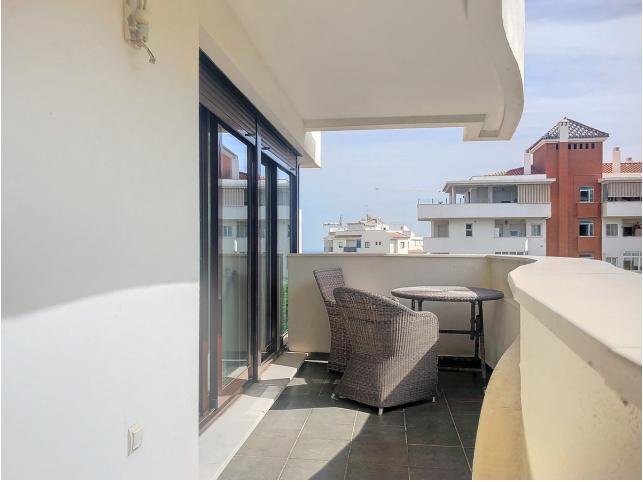

3 둪 2 150 m2

Located in the Las Mesas area of Estepona, this apartment stands out for its proximity to the Port, the beach, the old town, as well as conveniences such as shops, restaurants, schools, and all the amenities the city offers. The community is gated, ensuring security and tranquility, and features an elevator, underground garages, a swimming pool, a paddle tennis court, and communal gardens. The apartment has a built area of 150m<sup>2</sup> with two terraces of approximately 15m<sup>2</sup> each, offering open views of the urban panorama and partially to the sea. The living room is a cozy and functional space with access to one of the terraces. The separate kitchen is fully equipped with high-quality appliances and has an adjacent laundry room that provides additional space. The master bedroom stands out for its large size, 2 built-in wardrobes, en-suite bathroom with a bathtub, and direct access to the second terrace, providing a private corner with open views of the city and partial sea views. The other 2 bedrooms share the second bathroom with a bathtub. The property features air conditioning, marble floors, double glazing, as well as a parking space and storage room.