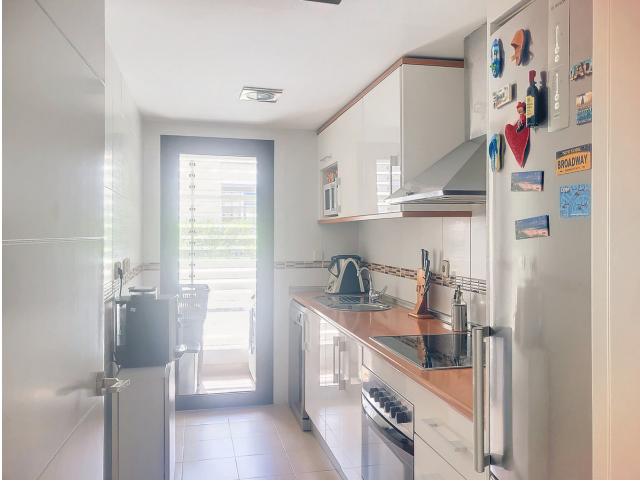

3 둪 2 150 m2

Located in the Las Mesas area of Estepona, this apartment stands out for its proximity to the Port, the beach, the old town, as well as conveniences such as shops, restaurants, schools, and all the amenities the city offers. The community is gated, ensuring security and tranquility, and features an elevator, underground garages, a swimming pool, a paddle tennis court, and communal gardens. The apartment has a built area of 150m<sup>2</sup> with two terraces of approximately 15m<sup>2</sup> each, offering open views of the urban panorama and partially to the sea. The living room is a cozy and functional space with access to one of the terraces. The separate kitchen is fully equipped with high-quality appliances and has an adjacent laundry room that provides additional space. The master bedroom stands out for its large size, 2 built-in wardrobes, en-suite bathroom with a bathtub, and direct access to the second terrace, providing a private corner with open views of the city and partial sea views. The other 2 bedrooms share the second bathroom with a bathtub. The property features air conditioning, marble floors, double glazing, as well as a parking space and storage room.