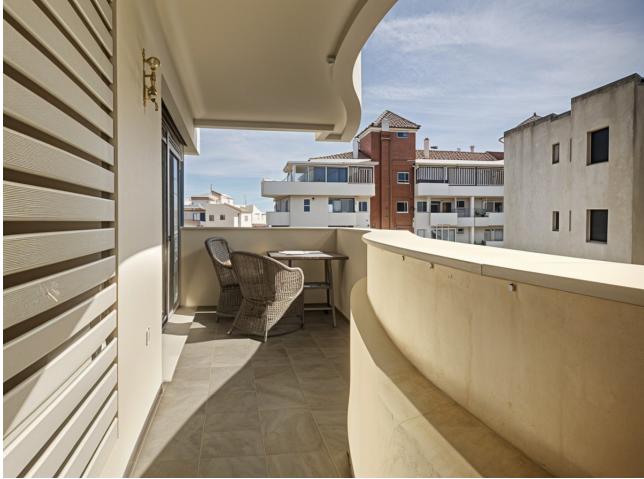

3 둪 2 150 m2

Located in the Las Mesas area of Estepona, this apartment stands out for its proximity to the Port, the beach, the old town, as well as conveniences such as shops, restaurants, schools, and all the amenities the city offers. The community is gated, ensuring security and tranquility, and features an elevator, underground garages, a swimming pool, a paddle tennis court, and communal gardens. The apartment has a built area of 150m<sup>2</sup> with two terraces of approximately 15m<sup>2</sup> each, offering open views of the urban panorama and partially to the sea. The living room is a cozy and functional space with access to one of the terraces. The separate kitchen is fully equipped with high-quality appliances and has an adjacent laundry room that provides additional space. The master bedroom stands out for its large size, 2 built-in wardrobes, en-suite bathroom with a bathtub, and direct access to the second terrace, providing a private corner with open views of the city and partial sea views. The other 2 bedrooms share the second bathroom with a bathtub. The property features air conditioning, marble floors, double glazing, as well as a parking space and storage room.