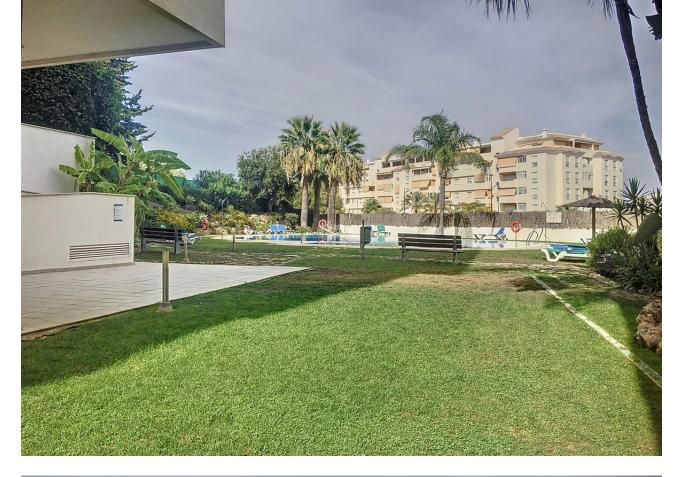

3 둪 2 150 m2

Located in the Las Mesas area of Estepona, this apartment stands out for its proximity to the Port, the beach, the old town, as well as conveniences such as shops, restaurants, schools, and all the amenities the city offers. The community is gated, ensuring security and tranquility, and features an elevator, underground garages, a swimming pool, a paddle tennis court, and communal gardens. The apartment has a built area of 150m<sup>2</sup> with two terraces of approximately 15m<sup>2</sup> each, offering open views of the urban panorama and partially to the sea. The living room is a cozy and functional space with access to one of the terraces. The separate kitchen is fully equipped with high-quality appliances and has an adjacent laundry room that provides additional space. The master bedroom stands out for its large size, 2 built-in wardrobes, en-suite bathroom with a bathtub, and direct access to the second terrace, providing a private corner with open views of the city and partial sea views. The other 2 bedrooms share the second bathroom with a bathtub. The property features air conditioning, marble floors, double glazing, as well as a parking space and storage room.