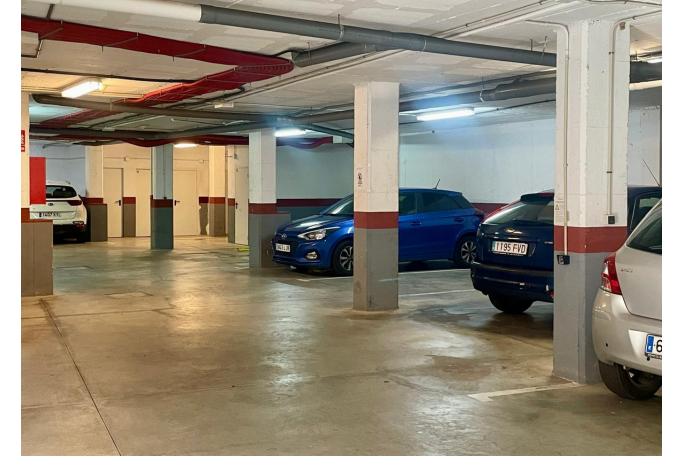

We offer you this beautiful apartment in the area of the Torrequebrada shopping center, Benalmádena. The house consists of a hall, a fitted kitchen with a laundry room. Living room and two bedrooms with a bathroom. From the living room you have access to a beautiful and spacious terrace where you can enjoy the outdoors all day. The entire house is exterior. Central air, built-in wardrobe, smooth walls...... In addition to this magnificent property, the price includes a 25-meter parking space and a storage room. All this in the same building accessed from the same elevator. Magnificent location a short walk from the beach, with all the amenities at hand, Mercadona, pharmacy, restaurants, public transport, etc......and two minutes walk from "The British College of Benalmádena" school. Don't hesitate to come visit it!!! We inform you that our agency fees are already included in the sale price, so you do not have to pay any type of expense for management or real estate advice. And in compliance with the Decree of the Junta de Andalucía 218/2005 of October 11, it is reported that the notary, registration, ITP and other expenses inherent to the sale are not included in the price. The information provided is indicative, is not binding and has no contractual value. The offer is subject to errors, price changes, availability and/or withdrawal from the market without prior notice. Said information may have undergone modifications that have not yet been incorporated. We suggest you contact the company to obtain the latest data and/or confirm those presented here.

| Setting Close To Shops Close To Sea Close To Schools Urbanisation | Orientation South East                                                                                           | <b>Condition</b> Good      | Pool Communal                    |
|-------------------------------------------------------------------|------------------------------------------------------------------------------------------------------------------|----------------------------|----------------------------------|
| Climate Control Air Conditioning Central Heating                  | Features Lift Private Terrace Storage Room Wood Flooring Access for people with reduced mobility Marble Flooring | Furniture Part Furnished   | Kitchen Fully Fitted             |
| Garden Communal                                                   | Security Gated Complex                                                                                           | Parking Underground Garage | <b>Utilities</b> Drinkable Water |