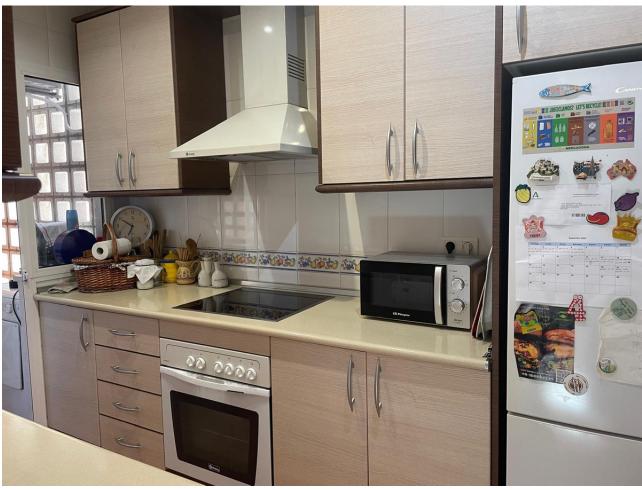

We offer you this beautiful apartment in the area of the Torrequebrada shopping center, Benalmádena. The house consists of a hall, a fitted kitchen with a laundry room. Living room and two bedrooms with a bathroom. From the living room you have access to a beautiful and spacious terrace where you can enjoy the outdoors all day. The entire house is exterior. Central air, built-in wardrobe, smooth walls...... In addition to this magnificent property, the price includes a 25-meter parking space and a storage room. All this in the same building accessed from the same elevator. Magnificent location a short walk from the beach, with all the amenities at hand, Mercadona, pharmacy, restaurants, public transport, etc......and two minutes walk from "The British College of Benalmádena" school. Don't hesitate to come visit it!!! We inform you that our agency fees are already included in the sale price, so you do not have to pay any type of expense for management or real estate advice. And in compliance with the Decree of the Junta de Andalucía 218/2005 of October 11, it is reported that the notary, registration, ITP and other expenses inherent to the sale are not included in the price. The information provided is indicative, is not binding and has no contractual value. The offer is subject to errors, price changes, availability and/or withdrawal from the market without prior notice. Said information may have undergone modifications that have not yet been incorporated. We suggest you contact the company to obtain the latest data and/or confirm those presented here.

| Setting Close To Shops Close To Sea Close To Schools Urbanisation | Orientation South East                                                                                           | <b>Condition</b> Good      | Pool Communal                    |
|-------------------------------------------------------------------|------------------------------------------------------------------------------------------------------------------|----------------------------|----------------------------------|
| Climate Control Air Conditioning Central Heating                  | Features Lift Private Terrace Storage Room Wood Flooring Access for people with reduced mobility Marble Flooring | Furniture Part Furnished   | Kitchen Fully Fitted             |
| Garden Communal                                                   | Security Gated Complex                                                                                           | Parking Underground Garage | <b>Utilities</b> Drinkable Water |