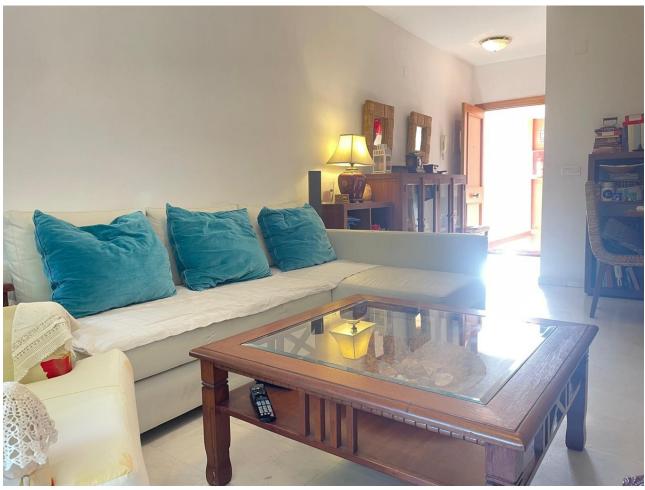

We offer you this beautiful apartment in the area of the Torrequebrada shopping center, Benalmádena. The house consists of a hall, a fitted kitchen with a laundry room. Living room and two bedrooms with a bathroom. From the living room you have access to a beautiful and spacious terrace where you can enjoy the outdoors all day. The entire house is exterior. Central air, built-in wardrobe, smooth walls...... In addition to this magnificent property, the price includes a 25-meter parking space and a storage room. All this in the same building accessed from the same elevator. Magnificent location a short walk from the beach, with all the amenities at hand, Mercadona, pharmacy, restaurants, public transport, etc......and two minutes walk from "The British College of Benalmádena" school. Don't hesitate to come visit it!!! We inform you that our agency fees are already included in the sale price, so you do not have to pay any type of expense for management or real estate advice. And in compliance with the Decree of the Junta de Andalucía 218/2005 of October 11, it is reported that the notary, registration, ITP and other expenses inherent to the sale are not included in the price. The information provided is indicative, is not binding and has no contractual value. The offer is subject to errors, price changes, availability and/or withdrawal from the market without prior notice. Said information may have undergone modifications that have not yet been incorporated. We suggest you contact the company to obtain the latest data and/or confirm those presented here.

| Setting Close To Shops Close To Sea Close To Schools Urbanisation | Orientation South East                                                                                           | <b>Condition</b> Good      | Pool Communal                    |
|-------------------------------------------------------------------|------------------------------------------------------------------------------------------------------------------|----------------------------|----------------------------------|
| Climate Control Air Conditioning Central Heating                  | Features Lift Private Terrace Storage Room Wood Flooring Access for people with reduced mobility Marble Flooring | Furniture Part Furnished   | Kitchen Fully Fitted             |
| Garden Communal                                                   | Security Gated Complex                                                                                           | Parking Underground Garage | <b>Utilities</b> Drinkable Water |