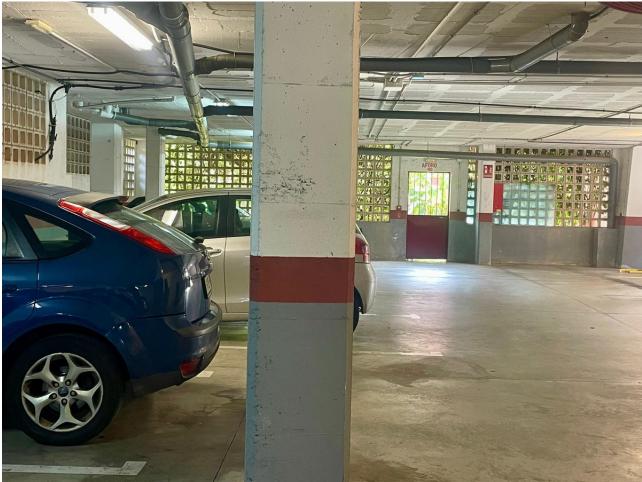

| Setting Close To Shops Close To Sea Close To Schools Urbanisation | Orientation South East                                                                                           | <b>Condition</b> Good      | Pool Communal                    |
|-------------------------------------------------------------------|------------------------------------------------------------------------------------------------------------------|----------------------------|----------------------------------|
| Climate Control Air Conditioning Central Heating                  | Features Lift Private Terrace Storage Room Wood Flooring Access for people with reduced mobility Marble Flooring | Furniture Part Furnished   | Kitchen Fully Fitted             |
| Garden Communal                                                   | Security Gated Complex                                                                                           | Parking Underground Garage | <b>Utilities</b> Drinkable Water |