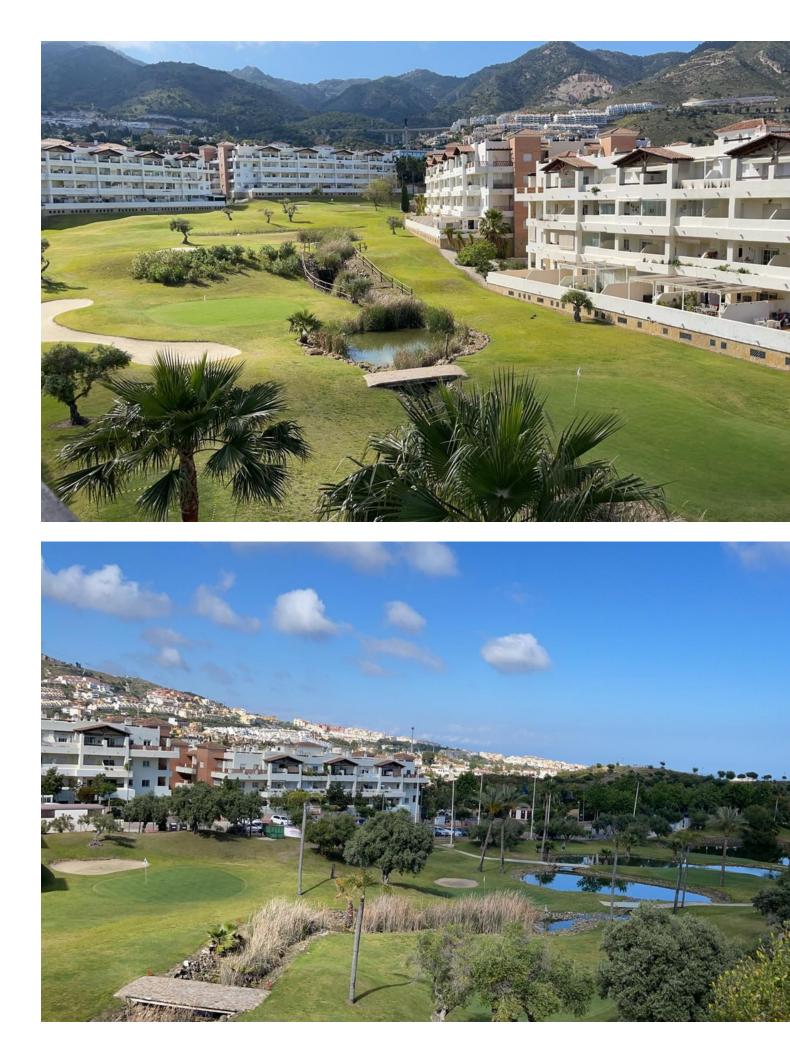

We present this jewel of an apartment. It is a penthouse in a prestigious urbanization. The property consists of an entrance hall, 2 double bedrooms with fitted wardrobes, two bathrooms (one en suite), an independent equipped and furnished kitchen, a spacious living-dining room with access to a beautiful terrace with a covered part and an open part with beautiful open views of the golf course and the mountains, where you can enjoy good times outdoors, the terrace has water and electricity connections. Also included in the price are two parking spaces and a storage room. The urbanization is located in a privileged enclave, it is a closed and protected enclosure with surveillance at night, built between golf courses, lakes with ducks and thousands of meters of green areas. It has practice golf courses, tennis courts, paddle tennis courts, a social club with a gym, etc. In the vicinity of the urbanization we have a private hospital, a public hospital, two schools, a Carrefour supermarket, and a Mercadona and a Lidl nearby. In addition to being 5 minutes by car from the beach, 5 minutes from Benalmádena town, 15 minutes from the airport and 20 minutes from Malaga or Marbella. We inform you that our agency fees are already included in the sale price, so you do not have to pay any type of expense for real estate management or advice. And that in compliance with Decree of the Andalusian Regional Government 218/2005 of October 11, it is reported that notary, registration, ITP and other expenses inherent to the sale are not included in the price. The information provided is indicative, is not binding and has no contractual value. The offer is subject to errors, price changes, availability and/or withdrawal from the market without prior notice. Such information may have undergone modifications that have not yet been incorporated. We suggest you contact the company to obtain the latest data and/or confirm the data shown here.