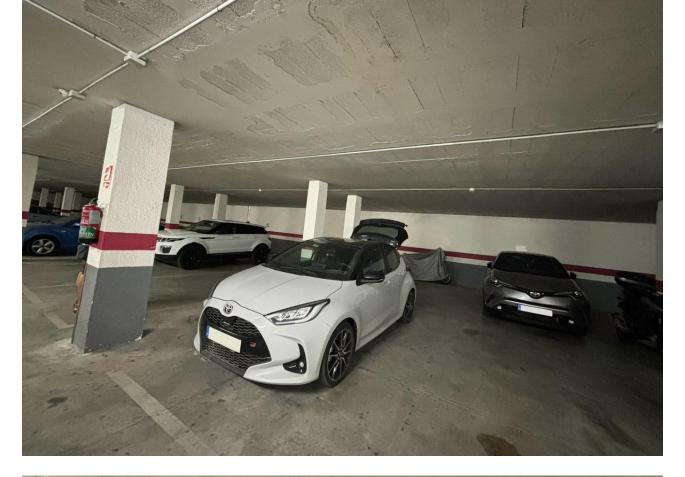

We present this jewel of an apartment. It is a penthouse in a prestigious urbanization. The property consists of an entrance hall, 2 double bedrooms with fitted wardrobes, two bathrooms (one en suite), an independent equipped and furnished kitchen, a spacious living-dining room with access to a beautiful terrace with a covered part and an open part with beautiful open views of the golf course and the mountains, where you can enjoy good times outdoors, the terrace has water and electricity connections. Also included in the price are two parking spaces and a storage room. The urbanization is located in a privileged enclave, it is a closed and protected enclosure with surveillance at night, built between golf courses, lakes with ducks and thousands of meters of green areas. It has practice golf courses, tennis courts, paddle tennis courts, a social club with a gym, etc. In the vicinity of the urbanization we have a private hospital, a public hospital, two schools, a Carrefour supermarket, and a Mercadona and a Lidl nearby. In addition to being 5 minutes by car from the beach, 5 minutes from Benalmádena town, 15 minutes from the airport and 20 minutes from Malaga or Marbella. We inform you that our agency fees are already included in the sale price, so you do not have to pay any type of expense for real estate management or advice. And that in compliance with Decree of the Andalusian Regional Government 218/2005 of October 11, it is reported that notary, registration, ITP and other expenses inherent to the sale are not included in the price. The information provided is indicative, is not binding and has no contractual value. The offer is subject to errors, price changes, availability and/or withdrawal from the market without prior notice. Such information may have undergone modifications that have not yet been incorporated. We suggest you contact the company to obtain the latest data and/or confirm the data shown here.