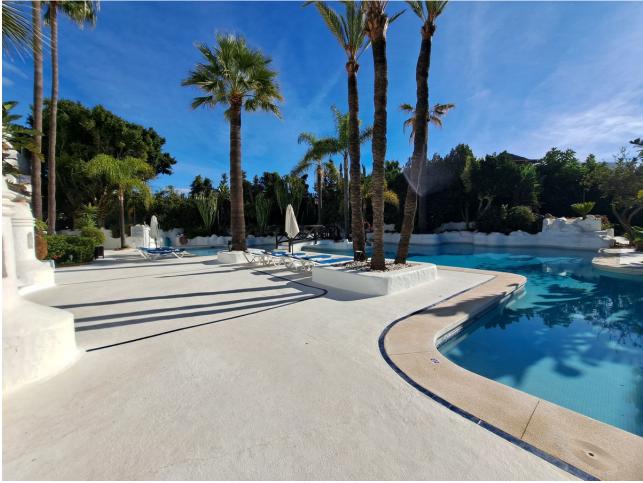

Opportunity in exclusive Urbanization, located in the best area of Puerto Banus Beach! Very nice corner apartment, facing East South and North, with morning sun: many meters of terraces that surround a large part of the house, with open views of the Marbella mountain and looking out onto the fantastic common areas. Located next to the Melia Hotel in Puerto Banús, on the second line of the beach and a few meters from the center of the Marina of Puerto Banús, the famous La Isla urbanization, has a reception, barbecue area, bar / restaurant and a community pool. The apartment is on the 2nd floor, with a total area of 122m2, with 36m2 of terraces, it is largely in its original state, with some modifications that were made a few years ago: which makes it a perfect opportunity to renovate or as an investment. In the main part is the entrance hall with a built-in wardrobe, a furnished kitchen with its laundry room, a large living room with direct access to the terrace overlooking the pool. Two bedrooms, with their respective en-suite bathrooms and a large terrace to the South-East, with access from the living room and the master bedroom, you can access the large terrace that looks out onto the beautiful luxury areas and a balcony with afternoon sun from the other bedroom. Urbanización La Isla, Puerto Banús is located in Marbella, 6 km from Marbella Bus Station and Plaza de los Naranjos. Featuring a hot tub and sauna, the property offers an outdoor pool, just a few steps from the famous Paseo Maritimo de Marbella. The nearest airport is Malaga Airport, 46 km from the accommodation.

Pool Communal 🗸 Children`s Pool

Furniture

Fully Furnished Optional