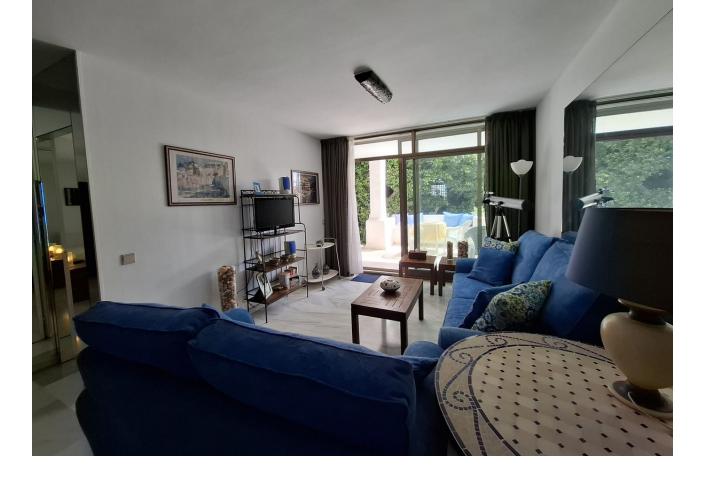

Opportunity in exclusive Urbanization, located in the best area of Puerto Banus Beach! Very nice corner apartment, facing East South and North, with morning sun: many meters of terraces that surround a large part of the house, with open views of the Marbella mountain and looking out onto the fantastic common areas. Located next to the Melia Hotel in Puerto Banús, on the second line of the beach and a few meters from the center of the Marina of Puerto Banús, the famous La Isla urbanization, has a reception, barbecue area, bar / restaurant and a community pool. The apartment is on the 2nd floor, with a total area of 122m2, with 36m2 of terraces, it is largely in its original state, with some modifications that were made a few years ago: which makes it a perfect opportunity to renovate or as an investment. In the main part is the entrance hall with a built-in wardrobe, a furnished kitchen with its laundry room, a large living room with direct access to the terrace overlooking the pool. Two bedrooms, with their respective en-suite bathrooms and a large terrace to the South-East, with access from the living room and the master bedroom, you can access the large terrace that looks out onto the beautiful luxury areas and a balcony with afternoon sun from the other bedroom. Urbanización La Isla, Puerto Banús is located in Marbella, 6 km from Marbella Bus Station and Plaza de los Naranjos. Featuring a hot tub and sauna, the property offers an outdoor pool, just a few steps from the famous Paseo Maritimo de Marbella. The nearest airport is Malaga Airport, 46 km from the accommodation.