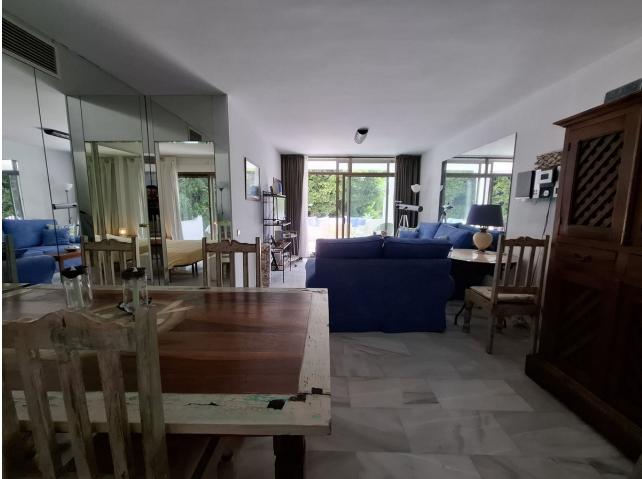

Opportunity in exclusive Urbanization, located in the best area of Puerto Banus Beach! Very nice corner apartment, facing East South and North, with morning sun: many meters of terraces that surround a large part of the house, with open views of the Marbella mountain and looking out onto the fantastic common areas. Located next to the Melia Hotel in Puerto Banús, on the second line of the beach and a few meters from the center of the Marina of Puerto Banús, the famous La Isla urbanization, has a reception, barbecue area, bar / restaurant and a community pool. The apartment is on the 2nd floor, with a total area of 122m2, with 36m2 of terraces, it is largely in its original state, with some modifications that were made a few years ago: which makes it a perfect opportunity to renovate or as an investment. In the main part is the entrance hall with a built-in wardrobe, a furnished kitchen with its laundry room, a large living room with direct access to the terrace overlooking the pool. Two bedrooms, with their respective en-suite bathrooms and a large terrace to the South-East, with access from the living room and the master bedroom, you can access the large terrace that looks out onto the beautiful luxury areas and a balcony with afternoon sun from the other bedroom. Urbanización La Isla, Puerto Banús is located in Marbella, 6 km from Marbella Bus Station and Plaza de los Naranjos. Featuring a hot tub and sauna, the property offers an outdoor pool, just a few steps from the famous Paseo Maritimo de Marbella. The nearest airport is Malaga Airport, 46 km from the accommodation.