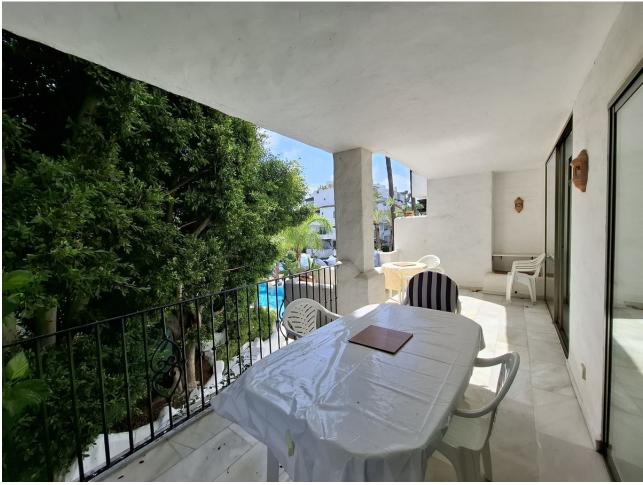

Opportunity in exclusive Urbanization, located in the best area of Puerto Banus Beach! Very nice corner apartment, facing East South and North, with morning sun: many meters of terraces that surround a large part of the house, with open views of the Marbella mountain and looking out onto the fantastic common areas. Located next to the Melia Hotel in Puerto Banús, on the second line of the beach and a few meters from the center of the Marina of Puerto Banús, the famous La Isla urbanization, has a reception, barbecue area, bar / restaurant and a community pool. The apartment is on the 2nd floor, with a total area of 122m2, with 36m2 of terraces, it is largely in its original state, with some modifications that were made a few years ago: which makes it a perfect opportunity to renovate or as an investment. In the main part is the entrance hall with a built-in wardrobe, a furnished kitchen with its laundry room, a large living room with direct access to the terrace overlooking the pool. Two bedrooms, with their respective en-suite bathrooms and a large terrace to the South-East, with access from the living room and the master bedroom, you can access the large terrace that looks out onto the beautiful luxury areas and a balcony with afternoon sun from the other bedroom. Urbanización La Isla, Puerto Banús is located in Marbella, 6 km from Marbella Bus Station and Plaza de los Naranjos. Featuring a hot tub and sauna, the property offers an outdoor pool, just a few steps from the famous Paseo Maritimo de Marbella. The nearest airport is Malaga Airport, 46 km from the accommodation.

## Orientation North ✔ North East 🖌 East 💙 South East

Views 🗸 Garden 🗸 Pool 🗸 Urban

Garden

🖌 Communal 🗸 Private Landscaped Features Covered Terrace Lift Fitted Wardrobes Vear Transport Private Terrace 🗸 WiFi 🗸 Utility Room 💙 Ensuite Bathroom Marble Flooring 🗸 Barbeque 24 Hour Reception Restaurant On Site Courtesy Bus Fiber Optic Security