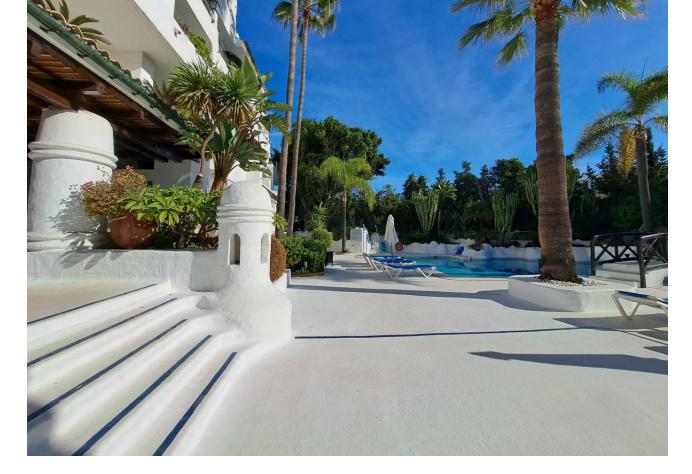

Opportunity in exclusive Urbanization, located in the best area of Puerto Banus Beach! Very nice corner apartment, facing East South and North, with morning sun: many meters of terraces that surround a large part of the house, with open views of the Marbella mountain and looking out onto the fantastic common areas. Located next to the Melia Hotel in Puerto Banús, on the second line of the beach and a few meters from the center of the Marina of Puerto Banús, the famous La Isla urbanization, has a reception, barbecue area, bar / restaurant and a community pool. The apartment is on the 2nd floor, with a total area of 122m2, with 36m2 of terraces, it is largely in its original state, with some modifications that were made a few years ago: which makes it a perfect opportunity to renovate or as an investment. In the main part is the entrance hall with a built-in wardrobe, a furnished kitchen with its laundry room, a large living room with direct access to the terrace overlooking the pool. Two bedrooms, with their respective en-suite bathrooms and a large terrace to the South-East, with access from the living room and the master bedroom, you can access the large terrace that looks out onto the beautiful luxury areas and a balcony with afternoon sun from the other bedroom. Urbanización La Isla, Puerto Banús is located in Marbella, 6 km from Marbella Bus Station and Plaza de los Naranjos. Featuring a hot tub and sauna, the property offers an outdoor pool, just a few steps from the famous Paseo Maritimo de Marbella. The nearest airport is Malaga Airport, 46 km from the accommodation.

Pool Communal 🗸 Children`s Pool

Furniture

Fully Furnished Optional