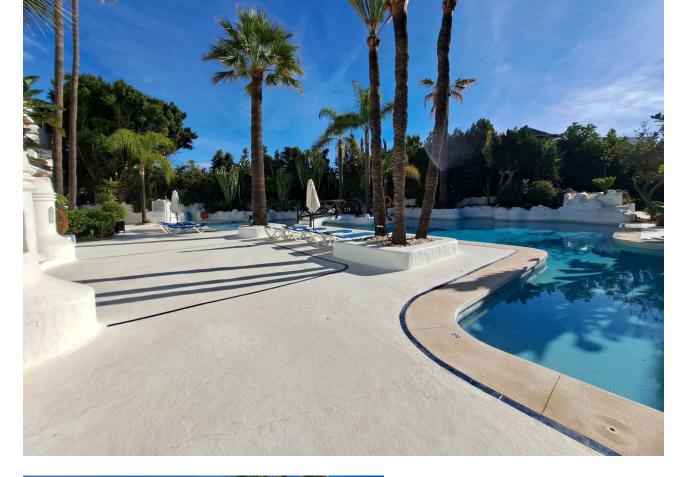

Opportunity in exclusive Urbanization, located in the best area of Puerto Banus Beach! Very nice corner apartment, facing East South and North, with morning sun: many meters of terraces that surround a large part of the house, with open views of the Marbella mountain and looking out onto the fantastic common areas. Located next to the Melia Hotel in Puerto Banús, on the second line of the beach and a few meters from the center of the Marina of Puerto Banús, the famous La Isla urbanization, has a reception, barbecue area, bar / restaurant and a community pool. The apartment is on the 2nd floor, with a total area of 122m2, with 36m2 of terraces, it is largely in its original state, with some modifications that were made a few years ago: which makes it a perfect opportunity to renovate or as an investment. In the main part is the entrance hall with a built-in wardrobe, a furnished kitchen with its laundry room, a large living room with direct access to the terrace overlooking the pool. Two bedrooms, with their respective en-suite bathrooms and a large terrace to the South-East, with access from the living room and the master bedroom, you can access the large terrace that looks out onto the beautiful luxury areas and a balcony with afternoon sun from the other bedroom. Urbanización La Isla, Puerto Banús is located in Marbella, 6 km from Marbella Bus Station and Plaza de los Naranjos. Featuring a hot tub and sauna, the property offers an outdoor pool, just a few steps from the famous Paseo Maritimo de Marbella. The nearest airport is Malaga Airport, 46 km from the accommodation.

## Orientation North ✔ North East 🖌 East 💙 South East

Views 🗸 Garden 🗸 Pool 🗸 Urban

Garden

🖌 Communal 🗸 Private Landscaped Features Covered Terrace Lift Fitted Wardrobes Vear Transport Private Terrace 🗸 WiFi 🗸 Utility Room 💙 Ensuite Bathroom Marble Flooring 🗸 Barbeque 24 Hour Reception Restaurant On Site Courtesy Bus Fiber Optic Security

Pool Communal 🗸 Children`s Pool

Furniture

Fully Furnished Optional