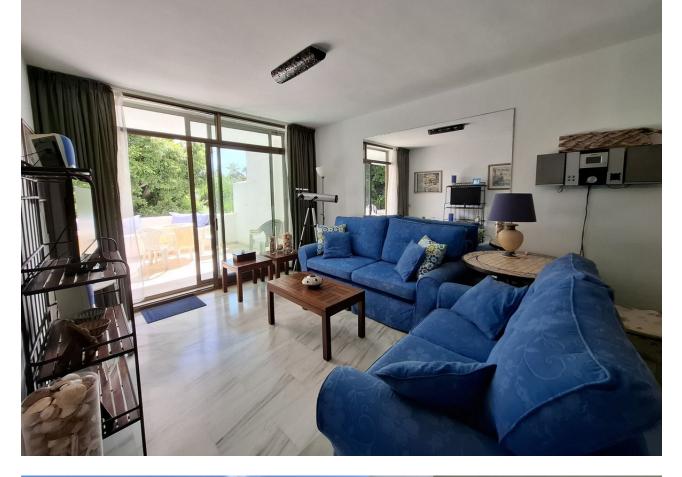

Opportunity in exclusive Urbanization, located in the best area of Puerto Banus Beach! Very nice corner apartment, facing East South and North, with morning sun: many meters of terraces that surround a large part of the house, with open views of the Marbella mountain and looking out onto the fantastic common areas. Located next to the Melia Hotel in Puerto Banús, on the second line of the beach and a few meters from the center of the Marina of Puerto Banús, the famous La Isla urbanization, has a reception, barbecue area, bar / restaurant and a community pool. The apartment is on the 2nd floor, with a total area of 122m2, with 36m2 of terraces, it is largely in its original state, with some modifications that were made a few years ago: which makes it a perfect opportunity to renovate or as an investment. In the main part is the entrance hall with a built-in wardrobe, a furnished kitchen with its laundry room, a large living room with direct access to the terrace overlooking the pool. Two bedrooms, with their respective en-suite bathrooms and a large terrace to the South-East, with access from the living room and the master bedroom, you can access the large terrace that looks out onto the beautiful luxury areas and a balcony with afternoon sun from the other bedroom. Urbanización La Isla, Puerto Banús is located in Marbella, 6 km from Marbella Bus Station and Plaza de los Naranjos. Featuring a hot tub and sauna, the property offers an outdoor pool, just a few steps from the famous Paseo Maritimo de Marbella. The nearest airport is Malaga Airport, 46 km from the accommodation.