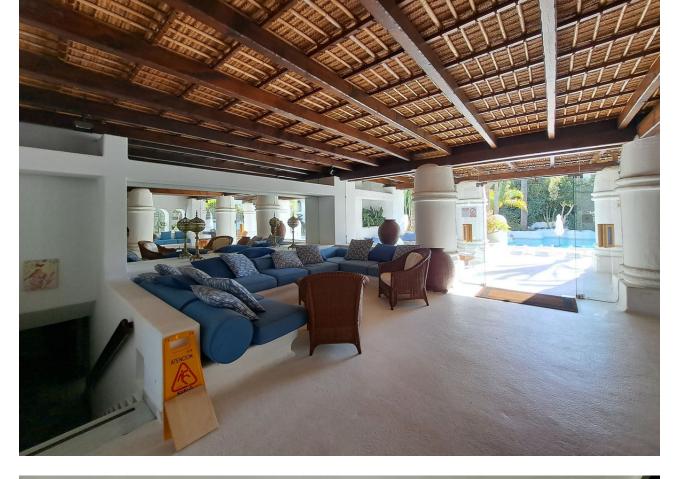

Opportunity in exclusive Urbanization, located in the best area of Puerto Banus Beach! Very nice corner apartment, facing East South and North, with morning sun: many meters of terraces that surround a large part of the house, with open views of the Marbella mountain and looking out onto the fantastic common areas. Located next to the Melia Hotel in Puerto Banús, on the second line of the beach and a few meters from the center of the Marina of Puerto Banús, the famous La Isla urbanization, has a reception, barbecue area, bar / restaurant and a community pool. The apartment is on the 2nd floor, with a total area of 122m2, with 36m2 of terraces, it is largely in its original state, with some modifications that were made a few years ago: which makes it a perfect opportunity to renovate or as an investment. In the main part is the entrance hall with a built-in wardrobe, a furnished kitchen with its laundry room, a large living room with direct access to the terrace overlooking the pool. Two bedrooms, with their respective en-suite bathrooms and a large terrace to the South-East, with access from the living room and the master bedroom, you can access the large terrace that looks out onto the beautiful luxury areas and a balcony with afternoon sun from the other bedroom. Urbanización La Isla, Puerto Banús is located in Marbella, 6 km from Marbella Bus Station and Plaza de los Naranjos. Featuring a hot tub and sauna, the property offers an outdoor pool, just a few steps from the famous Paseo Maritimo de Marbella. The nearest airport is Malaga Airport, 46 km from the accommodation.

## Orientation North ✔ North East 🖌 East 💙 South East

Views 🗸 Garden 🗸 Pool 🗸 Urban

Garden

🖌 Communal 🗸 Private Landscaped Features Covered Terrace Lift Fitted Wardrobes Vear Transport Private Terrace 🗸 WiFi 🗸 Utility Room 💙 Ensuite Bathroom Marble Flooring 🗸 Barbeque 24 Hour Reception Restaurant On Site Courtesy Bus Fiber Optic Security