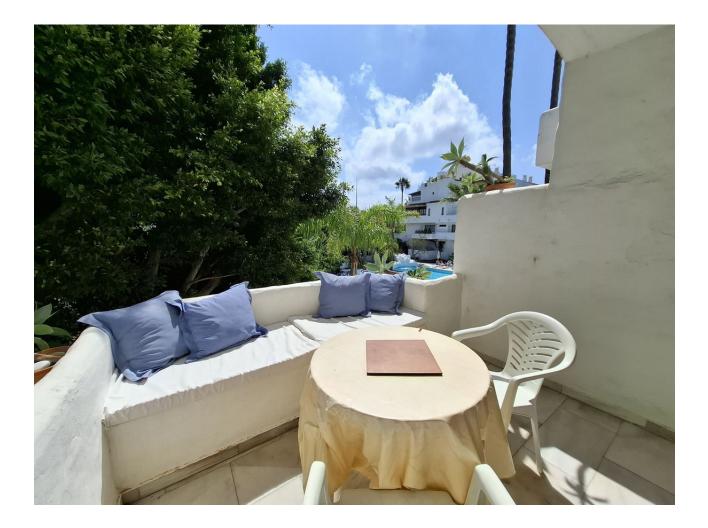

Opportunity in exclusive Urbanization, located in the best area of Puerto Banus Beach! Very nice corner apartment, facing East South and North, with morning sun: many meters of terraces that surround a large part of the house, with open views of the Marbella mountain and looking out onto the fantastic common areas. Located next to the Melia Hotel in Puerto Banús, on the second line of the beach and a few meters from the center of the Marina of Puerto Banús, the famous La Isla urbanization, has a reception, barbecue area, bar / restaurant and a community pool. The apartment is on the 2nd floor, with a total area of 122m2, with 36m2 of terraces, it is largely in its original state, with some modifications that were made a few years ago: which makes it a perfect opportunity to renovate or as an investment. In the main part is the entrance hall with a built-in wardrobe, a furnished kitchen with its laundry room, a large living room with direct access to the terrace overlooking the pool. Two bedrooms, with their respective en-suite bathrooms and a large terrace to the South-East, with access from the living room and the master bedroom, you can access the large terrace that looks out onto the beautiful luxury areas and a balcony with afternoon sun from the other bedroom. Urbanización La Isla, Puerto Banús is located in Marbella, 6 km from Marbella Bus Station and Plaza de los Naranjos. Featuring a hot tub and sauna, the property offers an outdoor pool, just a few steps from the famous Paseo Maritimo de Marbella. The nearest airport is Malaga Airport, 46 km from the accommodation.

## Orientation North ✔ North East 🖌 East 💙 South East

Views 🗸 Garden 🗸 Pool 🗸 Urban

Garden

🖌 Communal 🗸 Private Landscaped Features Covered Terrace Lift Fitted Wardrobes Vear Transport Private Terrace 🗸 WiFi 🗸 Utility Room 💙 Ensuite Bathroom Marble Flooring 🗸 Barbeque 24 Hour Reception Restaurant On Site Courtesy Bus Fiber Optic Security