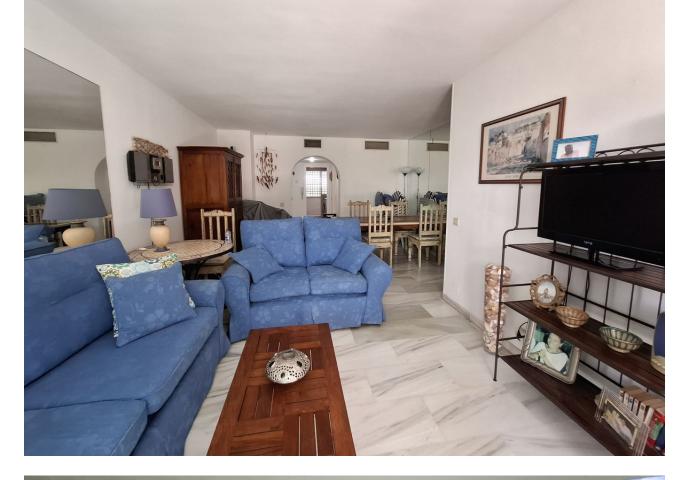

Opportunity in exclusive Urbanization, located in the best area of Puerto Banus Beach! Very nice corner apartment, facing East South and North, with morning sun: many meters of terraces that surround a large part of the house, with open views of the Marbella mountain and looking out onto the fantastic common areas. Located next to the Melia Hotel in Puerto Banús, on the second line of the beach and a few meters from the center of the Marina of Puerto Banús, the famous La Isla urbanization, has a reception, barbecue area, bar / restaurant and a community pool. The apartment is on the 2nd floor, with a total area of 122m2, with 36m2 of terraces, it is largely in its original state, with some modifications that were made a few years ago: which makes it a perfect opportunity to renovate or as an investment. In the main part is the entrance hall with a built-in wardrobe, a furnished kitchen with its laundry room, a large living room with direct access to the terrace overlooking the pool. Two bedrooms, with their respective en-suite bathrooms and a large terrace to the South-East, with access from the living room and the master bedroom, you can access the large terrace that looks out onto the beautiful luxury areas and a balcony with afternoon sun from the other bedroom. Urbanización La Isla, Puerto Banús is located in Marbella, 6 km from Marbella Bus Station and Plaza de los Naranjos. Featuring a hot tub and sauna, the property offers an outdoor pool, just a few steps from the famous Paseo Maritimo de Marbella. The nearest airport is Malaga Airport, 46 km from the accommodation.