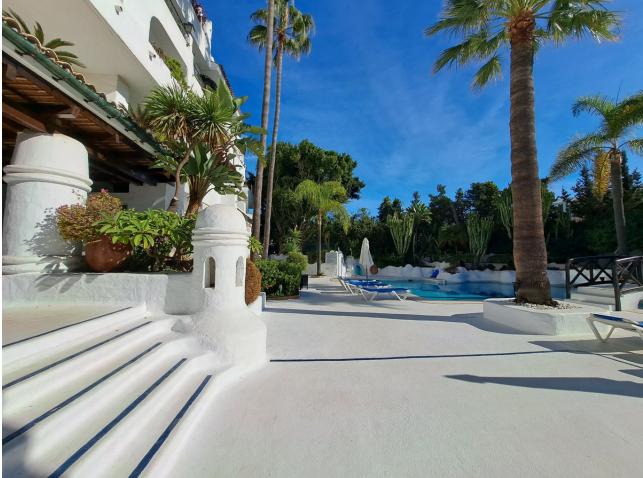

Opportunity in exclusive Urbanization, located in the best area of Puerto Banus Beach! Very nice corner apartment, facing East South and North, with morning sun: many meters of terraces that surround a large part of the house, with open views of the Marbella mountain and looking out onto the fantastic common areas. Located next to the Melia Hotel in Puerto Banús, on the second line of the beach and a few meters from the center of the Marina of Puerto Banús, the famous La Isla urbanization, has a reception, barbecue area, bar / restaurant and a community pool. The apartment is on the 2nd floor, with a total area of 122m2, with 36m2 of terraces, it is largely in its original state, with some modifications that were made a few years ago: which makes it a perfect opportunity to renovate or as an investment. In the main part is the entrance hall with a built-in wardrobe, a furnished kitchen with its laundry room, a large living room with direct access to the terrace overlooking the pool. Two bedrooms, with their respective en-suite bathrooms and a large terrace to the South-East, with access from the living room and the master bedroom, you can access the large terrace that looks out onto the beautiful luxury areas and a balcony with afternoon sun from the other bedroom. Urbanización La Isla, Puerto Banús is located in Marbella, 6 km from Marbella Bus Station and Plaza de los Naranjos. Featuring a hot tub and sauna, the property offers an outdoor pool, just a few steps from the famous Paseo Maritimo de Marbella. The nearest airport is Malaga Airport, 46 km from the accommodation.

Pool Communal 🗸 Children`s Pool

Furniture

Fully Furnished Optional