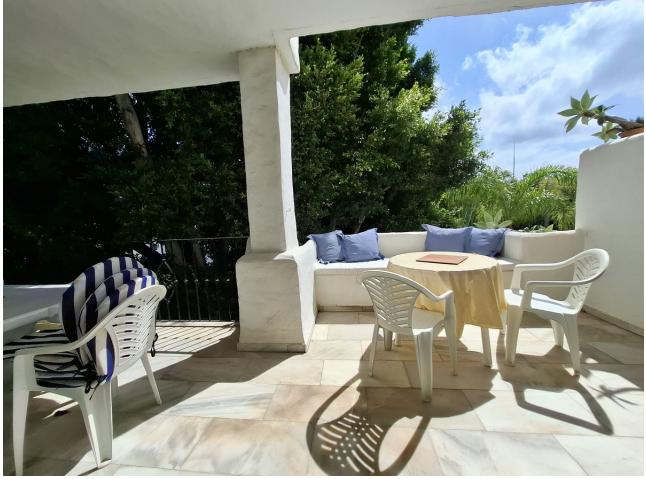

Opportunity in exclusive Urbanization, located in the best area of Puerto Banus Beach! Very nice corner apartment, facing East South and North, with morning sun: many meters of terraces that surround a large part of the house, with open views of the Marbella mountain and looking out onto the fantastic common areas. Located next to the Melia Hotel in Puerto Banús, on the second line of the beach and a few meters from the center of the Marina of Puerto Banús, the famous La Isla urbanization, has a reception, barbecue area, bar / restaurant and a community pool. The apartment is on the 2nd floor, with a total area of 122m2, with 36m2 of terraces, it is largely in its original state, with some modifications that were made a few years ago: which makes it a perfect opportunity to renovate or as an investment. In the main part is the entrance hall with a built-in wardrobe, a furnished kitchen with its laundry room, a large living room with direct access to the terrace overlooking the pool. Two bedrooms, with their respective en-suite bathrooms and a large terrace to the South-East, with access from the living room and the master bedroom, you can access the large terrace that looks out onto the beautiful luxury areas and a balcony with afternoon sun from the other bedroom. Urbanización La Isla, Puerto Banús is located in Marbella, 6 km from Marbella Bus Station and Plaza de los Naranjos. Featuring a hot tub and sauna, the property offers an outdoor pool, just a few steps from the famous Paseo Maritimo de Marbella. The nearest airport is Malaga Airport, 46 km from the accommodation.

## Orientation North ✔ North East 🖌 East 💙 South East

Views 🗸 Garden 🗸 Pool 🗸 Urban

Garden

🖌 Communal 🗸 Private Landscaped Features Covered Terrace Lift Fitted Wardrobes Vear Transport Private Terrace 🗸 WiFi 🗸 Utility Room 💙 Ensuite Bathroom Marble Flooring 🗸 Barbeque 24 Hour Reception Restaurant On Site Courtesy Bus Fiber Optic Security