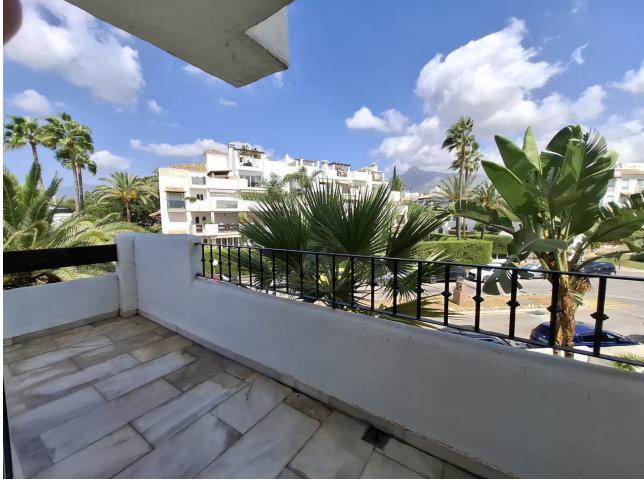

Opportunity in exclusive Urbanization, located in the best area of Puerto Banus Beach! Very nice corner apartment, facing East South and North, with morning sun: many meters of terraces that surround a large part of the house, with open views of the Marbella mountain and looking out onto the fantastic common areas. Located next to the Melia Hotel in Puerto Banús, on the second line of the beach and a few meters from the center of the Marina of Puerto Banús, the famous La Isla urbanization, has a reception, barbecue area, bar / restaurant and a community pool. The apartment is on the 2nd floor, with a total area of 122m2, with 36m2 of terraces, it is largely in its original state, with some modifications that were made a few years ago: which makes it a perfect opportunity to renovate or as an investment. In the main part is the entrance hall with a built-in wardrobe, a furnished kitchen with its laundry room, a large living room with direct access to the terrace overlooking the pool. Two bedrooms, with their respective en-suite bathrooms and a large terrace to the South-East, with access from the living room and the master bedroom, you can access the large terrace that looks out onto the beautiful luxury areas and a balcony with afternoon sun from the other bedroom. Urbanización La Isla, Puerto Banús is located in Marbella, 6 km from Marbella Bus Station and Plaza de los Naranjos. Featuring a hot tub and sauna, the property offers an outdoor pool, just a few steps from the famous Paseo Maritimo de Marbella. The nearest airport is Malaga Airport, 46 km from the accommodation.

## Orientation North ✔ North East 🖌 East 💙 South East

Views 🗸 Garden 🗸 Pool 🗸 Urban

Garden

🖌 Communal 🗸 Private Landscaped Features Covered Terrace Lift Fitted Wardrobes Vear Transport Private Terrace 🗸 WiFi 🗸 Utility Room 💙 Ensuite Bathroom Marble Flooring 🗸 Barbeque 24 Hour Reception Restaurant On Site Courtesy Bus Fiber Optic Security