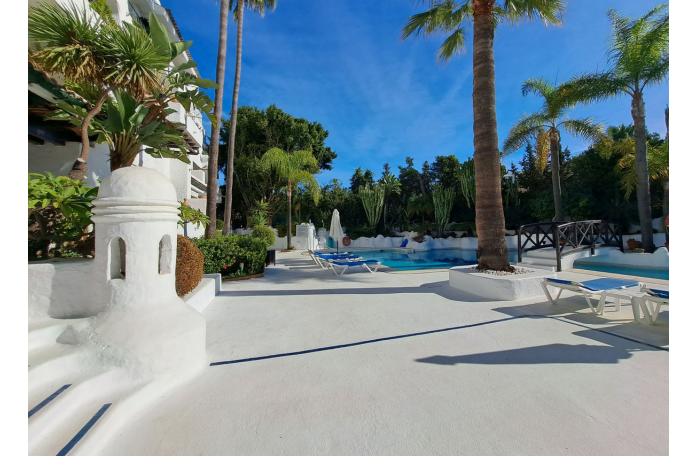

Opportunity in exclusive Urbanization, located in the best area of Puerto Banus Beach! Very nice corner apartment, facing East South and North, with morning sun: many meters of terraces that surround a large part of the house, with open views of the Marbella mountain and looking out onto the fantastic common areas. Located next to the Melia Hotel in Puerto Banús, on the second line of the beach and a few meters from the center of the Marina of Puerto Banús, the famous La Isla urbanization, has a reception, barbecue area, bar / restaurant and a community pool. The apartment is on the 2nd floor, with a total area of 122m2, with 36m2 of terraces, it is largely in its original state, with some modifications that were made a few years ago: which makes it a perfect opportunity to renovate or as an investment. In the main part is the entrance hall with a built-in wardrobe, a furnished kitchen with its laundry room, a large living room with direct access to the terrace overlooking the pool. Two bedrooms, with their respective en-suite bathrooms and a large terrace to the South-East, with access from the living room and the master bedroom, you can access the large terrace that looks out onto the beautiful luxury areas and a balcony with afternoon sun from the other bedroom. Urbanización La Isla, Puerto Banús is located in Marbella, 6 km from Marbella Bus Station and Plaza de los Naranjos. Featuring a hot tub and sauna, the property offers an outdoor pool, just a few steps from the famous Paseo Maritimo de Marbella. The nearest airport is Malaga Airport, 46 km from the accommodation.

Pool Communal 🗸 Children`s Pool

Furniture

Fully Furnished Optional