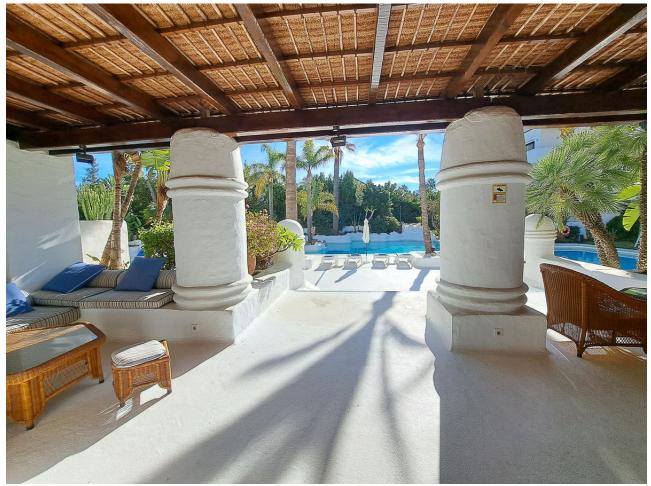

Opportunity in exclusive Urbanization, located in the best area of Puerto Banus Beach! Very nice corner apartment, facing East South and North, with morning sun: many meters of terraces that surround a large part of the house, with open views of the Marbella mountain and looking out onto the fantastic common areas. Located next to the Melia Hotel in Puerto Banús, on the second line of the beach and a few meters from the center of the Marina of Puerto Banús, the famous La Isla urbanization, has a reception, barbecue area, bar / restaurant and a community pool. The apartment is on the 2nd floor, with a total area of 122m2, with 36m2 of terraces, it is largely in its original state, with some modifications that were made a few years ago: which makes it a perfect opportunity to renovate or as an investment. In the main part is the entrance hall with a built-in wardrobe, a furnished kitchen with its laundry room, a large living room with direct access to the terrace overlooking the pool. Two bedrooms, with their respective en-suite bathrooms and a large terrace to the South-East, with access from the living room and the master bedroom, you can access the large terrace that looks out onto the beautiful luxury areas and a balcony with afternoon sun from the other bedroom. Urbanización La Isla, Puerto Banús is located in Marbella, 6 km from Marbella Bus Station and Plaza de los Naranjos. Featuring a hot tub and sauna, the property offers an outdoor pool, just a few steps from the famous Paseo Maritimo de Marbella. The nearest airport is Malaga Airport, 46 km from the accommodation.

## Orientation North ✔ North East 🖌 East 💙 South East

Views 🗸 Garden 🗸 Pool 🗸 Urban

Garden

🖌 Communal 🗸 Private Landscaped Features Covered Terrace Lift Fitted Wardrobes Vear Transport Private Terrace 🗸 WiFi 🗸 Utility Room 💙 Ensuite Bathroom Marble Flooring 🗸 Barbeque 24 Hour Reception Restaurant On Site Courtesy Bus Fiber Optic Security