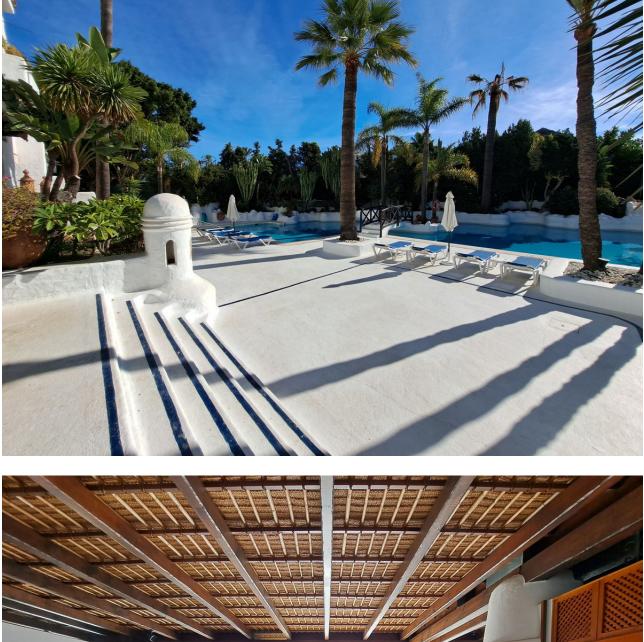

Opportunity in exclusive Urbanization, located in the best area of Puerto Banus Beach! Very nice corner apartment, facing East South and North, with morning sun: many meters of terraces that surround a large part of the house, with open views of the Marbella mountain and looking out onto the fantastic common areas. Located next to the Melia Hotel in Puerto Banús, on the second line of the beach and a few meters from the center of the Marina of Puerto Banús, the famous La Isla urbanization, has a reception, barbecue area, bar / restaurant and a community pool. The apartment is on the 2nd floor, with a total area of 122m2, with 36m2 of terraces, it is largely in its original state, with some modifications that were made a few years ago: which makes it a perfect opportunity to renovate or as an investment. In the main part is the entrance hall with a built-in wardrobe, a furnished kitchen with its laundry room, a large living room with direct access to the terrace overlooking the pool. Two bedrooms, with their respective en-suite bathrooms and a large terrace to the South-East, with access from the living room and the master bedroom, you can access the large terrace that looks out onto the beautiful luxury areas and a balcony with afternoon sun from the other bedroom. Urbanización La Isla, Puerto Banús is located in Marbella, 6 km from Marbella Bus Station and Plaza de los Naranjos. Featuring a hot tub and sauna, the property offers an outdoor pool, just a few steps from the famous Paseo Maritimo de Marbella. The nearest airport is Malaga Airport, 46 km from the accommodation.

## Orientation North ✔ North East 🖌 East 💙 South East

Views 🗸 Garden 🗸 Pool 🗸 Urban

Garden

🖌 Communal 🗸 Private Landscaped Features Covered Terrace Lift Fitted Wardrobes Vear Transport Private Terrace 🗸 WiFi 🗸 Utility Room 💙 Ensuite Bathroom Marble Flooring 🗸 Barbeque 24 Hour Reception Restaurant On Site Courtesy Bus Fiber Optic Security

Pool Communal 🗸 Children`s Pool

Furniture

Fully Furnished Optional