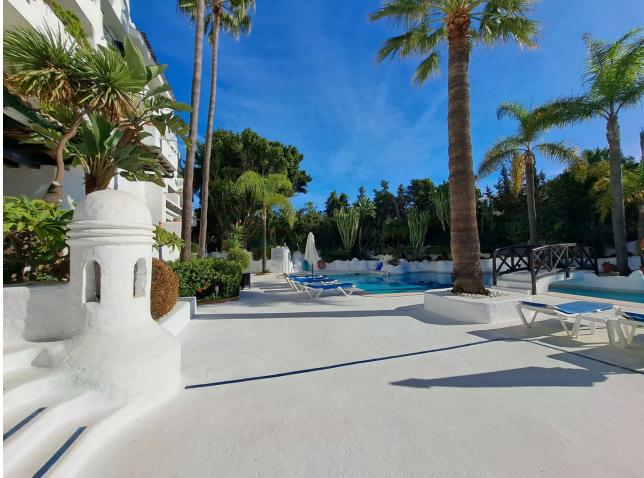

Opportunity in exclusive Urbanization, located in the best area of Puerto Banus Beach! Very nice corner apartment, facing East South and North, with morning sun: many meters of terraces that surround a large part of the house, with open views of the Marbella mountain and looking out onto the fantastic common areas. Located next to the Melia Hotel in Puerto Banús, on the second line of the beach and a few meters from the center of the Marina of Puerto Banús, the famous La Isla urbanization, has a reception, barbecue area, bar / restaurant and a community pool. The apartment is on the 2nd floor, with a total area of 122m2, with 36m2 of terraces, it is largely in its original state, with some modifications that were made a few years ago: which makes it a perfect opportunity to renovate or as an investment. In the main part is the entrance hall with a built-in wardrobe, a furnished kitchen with its laundry room, a large living room with direct access to the terrace overlooking the pool. Two bedrooms, with their respective en-suite bathrooms and a large terrace to the South-East, with access from the living room and the master bedroom, you can access the large terrace that looks out onto the beautiful luxury areas and a balcony with afternoon sun from the other bedroom. Urbanización La Isla, Puerto Banús is located in Marbella, 6 km from Marbella Bus Station and Plaza de los Naranjos. Featuring a hot tub and sauna, the property offers an outdoor pool, just a few steps from the famous Paseo Maritimo de Marbella. The nearest airport is Malaga Airport, 46 km from the accommodation.

## Orientation North ✔ North East 🖌 East 💙 South East

Views 🗸 Garden 🗸 Pool 🗸 Urban

Garden

🖌 Communal 🗸 Private Landscaped Features Covered Terrace Lift Fitted Wardrobes Vear Transport Private Terrace 🗸 WiFi 🗸 Utility Room 💙 Ensuite Bathroom Marble Flooring 🗸 Barbeque 24 Hour Reception Restaurant On Site Courtesy Bus Fiber Optic Security

Pool Communal 🗸 Children`s Pool

Furniture

Fully Furnished Optional