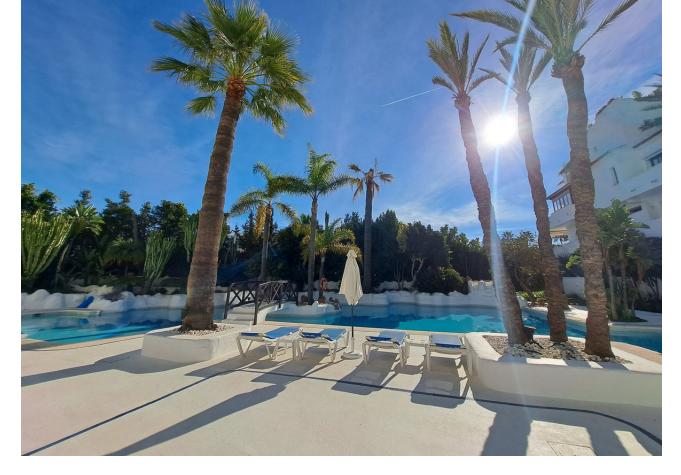

Opportunity in exclusive Urbanization, located in the best area of Puerto Banus Beach! Very nice corner apartment, facing East South and North, with morning sun: many meters of terraces that surround a large part of the house, with open views of the Marbella mountain and looking out onto the fantastic common areas. Located next to the Melia Hotel in Puerto Banús, on the second line of the beach and a few meters from the center of the Marina of Puerto Banús, the famous La Isla urbanization, has a reception, barbecue area, bar / restaurant and a community pool. The apartment is on the 2nd floor, with a total area of 122m2, with 36m2 of terraces, it is largely in its original state, with some modifications that were made a few years ago: which makes it a perfect opportunity to renovate or as an investment. In the main part is the entrance hall with a built-in wardrobe, a furnished kitchen with its laundry room, a large living room with direct access to the terrace overlooking the pool. Two bedrooms, with their respective en-suite bathrooms and a large terrace to the South-East, with access from the living room and the master bedroom, you can access the large terrace that looks out onto the beautiful luxury areas and a balcony with afternoon sun from the other bedroom. Urbanización La Isla, Puerto Banús is located in Marbella, 6 km from Marbella Bus Station and Plaza de los Naranjos. Featuring a hot tub and sauna, the property offers an outdoor pool, just a few steps from the famous Paseo Maritimo de Marbella. The nearest airport is Malaga Airport, 46 km from the accommodation.

Pool Communal 🗸 Children`s Pool

Furniture

Fully Furnished Optional