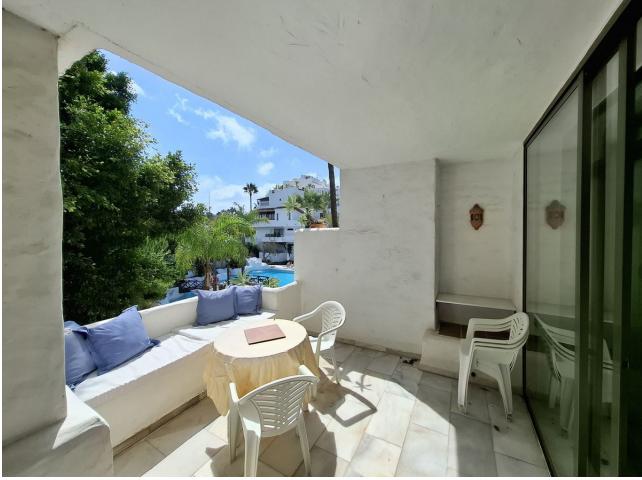

Opportunity in exclusive Urbanization, located in the best area of Puerto Banus Beach! Very nice corner apartment, facing East South and North, with morning sun: many meters of terraces that surround a large part of the house, with open views of the Marbella mountain and looking out onto the fantastic common areas. Located next to the Melia Hotel in Puerto Banús, on the second line of the beach and a few meters from the center of the Marina of Puerto Banús, the famous La Isla urbanization, has a reception, barbecue area, bar / restaurant and a community pool. The apartment is on the 2nd floor, with a total area of 122m2, with 36m2 of terraces, it is largely in its original state, with some modifications that were made a few years ago: which makes it a perfect opportunity to renovate or as an investment. In the main part is the entrance hall with a built-in wardrobe, a furnished kitchen with its laundry room, a large living room with direct access to the terrace overlooking the pool. Two bedrooms, with their respective en-suite bathrooms and a large terrace to the South-East, with access from the living room and the master bedroom, you can access the large terrace that looks out onto the beautiful luxury areas and a balcony with afternoon sun from the other bedroom. Urbanización La Isla, Puerto Banús is located in Marbella, 6 km from Marbella Bus Station and Plaza de los Naranjos. Featuring a hot tub and sauna, the property offers an outdoor pool, just a few steps from the famous Paseo Maritimo de Marbella. The nearest airport is Malaga Airport, 46 km from the accommodation.

## Orientation North ✔ North East 🖌 East 💙 South East

Views 🗸 Garden 🗸 Pool 🗸 Urban

Garden

🖌 Communal 🗸 Private Landscaped Features Covered Terrace Lift Fitted Wardrobes Vear Transport Private Terrace 🗸 WiFi 🗸 Utility Room 💙 Ensuite Bathroom Marble Flooring 🗸 Barbeque 24 Hour Reception Restaurant On Site Courtesy Bus Fiber Optic Security