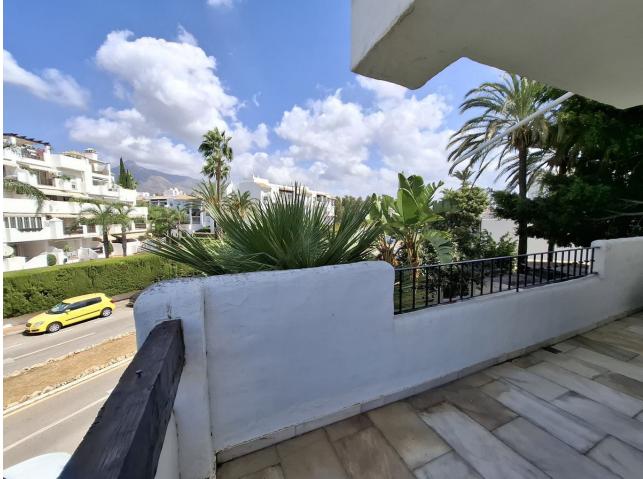

Opportunity in exclusive Urbanization, located in the best area of Puerto Banus Beach! Very nice corner apartment, facing East South and North, with morning sun: many meters of terraces that surround a large part of the house, with open views of the Marbella mountain and looking out onto the fantastic common areas. Located next to the Melia Hotel in Puerto Banús, on the second line of the beach and a few meters from the center of the Marina of Puerto Banús, the famous La Isla urbanization, has a reception, barbecue area, bar / restaurant and a community pool. The apartment is on the 2nd floor, with a total area of 122m2, with 36m2 of terraces, it is largely in its original state, with some modifications that were made a few years ago: which makes it a perfect opportunity to renovate or as an investment. In the main part is the entrance hall with a built-in wardrobe, a furnished kitchen with its laundry room, a large living room with direct access to the terrace overlooking the pool. Two bedrooms, with their respective en-suite bathrooms and a large terrace to the South-East, with access from the living room and the master bedroom, you can access the large terrace that looks out onto the beautiful luxury areas and a balcony with afternoon sun from the other bedroom. Urbanización La Isla, Puerto Banús is located in Marbella, 6 km from Marbella Bus Station and Plaza de los Naranjos. Featuring a hot tub and sauna, the property offers an outdoor pool, just a few steps from the famous Paseo Maritimo de Marbella. The nearest airport is Malaga Airport, 46 km from the accommodation.

## Orientation North ✔ North East 🖌 East 💙 South East

Views 🗸 Garden 🗸 Pool 🗸 Urban

Garden

🖌 Communal 🗸 Private Landscaped Features Covered Terrace Lift Fitted Wardrobes Vear Transport Private Terrace 🗸 WiFi 🗸 Utility Room 💙 Ensuite Bathroom Marble Flooring 🗸 Barbeque 24 Hour Reception Restaurant On Site Courtesy Bus Fiber Optic Security