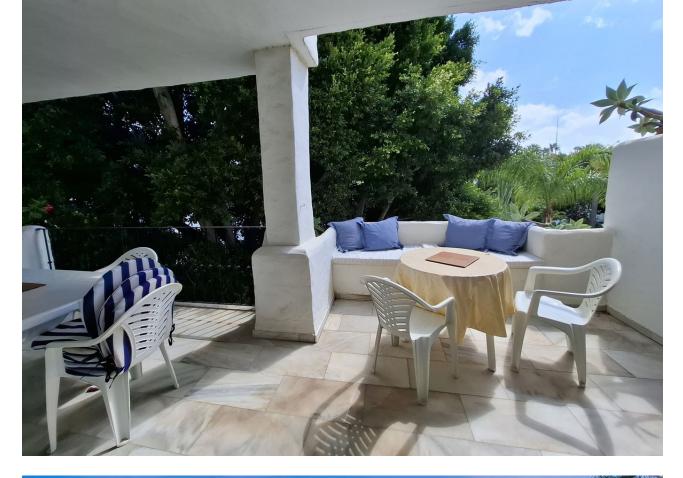

Opportunity in exclusive Urbanization, located in the best area of Puerto Banus Beach! Very nice corner apartment, facing East South and North, with morning sun: many meters of terraces that surround a large part of the house, with open views of the Marbella mountain and looking out onto the fantastic common areas. Located next to the Melia Hotel in Puerto Banús, on the second line of the beach and a few meters from the center of the Marina of Puerto Banús, the famous La Isla urbanization, has a reception, barbecue area, bar / restaurant and a community pool. The apartment is on the 2nd floor, with a total area of 122m2, with 36m2 of terraces, it is largely in its original state, with some modifications that were made a few years ago: which makes it a perfect opportunity to renovate or as an investment. In the main part is the entrance hall with a built-in wardrobe, a furnished kitchen with its laundry room, a large living room with direct access to the terrace overlooking the pool. Two bedrooms, with their respective en-suite bathrooms and a large terrace to the South-East, with access from the living room and the master bedroom, you can access the large terrace that looks out onto the beautiful luxury areas and a balcony with afternoon sun from the other bedroom. Urbanización La Isla, Puerto Banús is located in Marbella, 6 km from Marbella Bus Station and Plaza de los Naranjos. Featuring a hot tub and sauna, the property offers an outdoor pool, just a few steps from the famous Paseo Maritimo de Marbella. The nearest airport is Malaga Airport, 46 km from the accommodation.

## Orientation North ✔ North East 🖌 East 💙 South East

Views 🗸 Garden 🗸 Pool 🗸 Urban

Garden

🖌 Communal 🗸 Private Landscaped Features Covered Terrace Lift Fitted Wardrobes Vear Transport Private Terrace 🗸 WiFi 🗸 Utility Room 💙 Ensuite Bathroom Marble Flooring 🗸 Barbeque 24 Hour Reception Restaurant On Site Courtesy Bus Fiber Optic Security