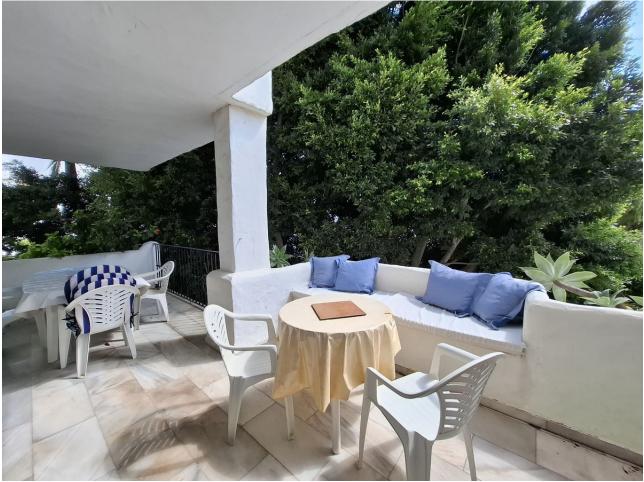

Opportunity in exclusive Urbanization, located in the best area of Puerto Banus Beach! Very nice corner apartment, facing East South and North, with morning sun: many meters of terraces that surround a large part of the house, with open views of the Marbella mountain and looking out onto the fantastic common areas. Located next to the Melia Hotel in Puerto Banús, on the second line of the beach and a few meters from the center of the Marina of Puerto Banús, the famous La Isla urbanization, has a reception, barbecue area, bar / restaurant and a community pool. The apartment is on the 2nd floor, with a total area of 122m2, with 36m2 of terraces, it is largely in its original state, with some modifications that were made a few years ago: which makes it a perfect opportunity to renovate or as an investment. In the main part is the entrance hall with a built-in wardrobe, a furnished kitchen with its laundry room, a large living room with direct access to the terrace overlooking the pool. Two bedrooms, with their respective en-suite bathrooms and a large terrace to the South-East, with access from the living room and the master bedroom, you can access the large terrace that looks out onto the beautiful luxury areas and a balcony with afternoon sun from the other bedroom. Urbanización La Isla, Puerto Banús is located in Marbella, 6 km from Marbella Bus Station and Plaza de los Naranjos. Featuring a hot tub and sauna, the property offers an outdoor pool, just a few steps from the famous Paseo Maritimo de Marbella. The nearest airport is Malaga Airport, 46 km from the accommodation.

## Orientation North ✔ North East 🖌 East 💙 South East

Views 🗸 Garden 🗸 Pool 🗸 Urban

Garden

🖌 Communal 🗸 Private Landscaped Features Covered Terrace Lift Fitted Wardrobes Vear Transport Private Terrace 🗸 WiFi 🗸 Utility Room 💙 Ensuite Bathroom Marble Flooring 🗸 Barbeque 24 Hour Reception Restaurant On Site Courtesy Bus Fiber Optic Security