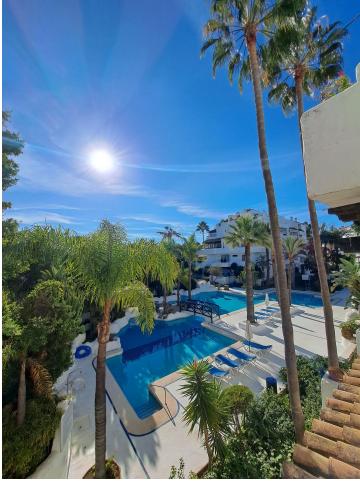

Opportunity in exclusive Urbanization, located in the best area of Puerto Banus Beach! Very nice corner apartment, facing East South and North, with morning sun: many meters of terraces that surround a large part of the house, with open views of the Marbella mountain and looking out onto the fantastic common areas. Located next to the Melia Hotel in Puerto Banús, on the second line of the beach and a few meters from the center of the Marina of Puerto Banús, the famous La Isla urbanization, has a reception, barbecue area, bar / restaurant and a community pool. The apartment is on the 2nd floor, with a total area of 122m2, with 36m2 of terraces, it is largely in its original state, with some modifications that were made a few years ago: which makes it a perfect opportunity to renovate or as an investment. In the main part is the entrance hall with a built-in wardrobe, a furnished kitchen with its laundry room, a large living room with direct access to the terrace overlooking the pool. Two bedrooms, with their respective en-suite bathrooms and a large terrace to the South-East, with access from the living room and the master bedroom, you can access the large terrace that looks out onto the beautiful luxury areas and a balcony with afternoon sun from the other bedroom. Urbanización La Isla, Puerto Banús is located in Marbella, 6 km from Marbella Bus Station and Plaza de los Naranjos. Featuring a hot tub and sauna, the property offers an outdoor pool, just a few steps from the famous Paseo Maritimo de Marbella. The nearest airport is Malaga Airport, 46 km from the accommodation.

## Orientation North ✔ North East 🖌 East 💙 South East

Views 🗸 Garden 🗸 Pool 🗸 Urban

Garden

🖌 Communal 🗸 Private Landscaped Features Covered Terrace Lift Fitted Wardrobes Vear Transport Private Terrace 🗸 WiFi 🗸 Utility Room 💙 Ensuite Bathroom Marble Flooring 🗸 Barbeque 24 Hour Reception Restaurant On Site Courtesy Bus Fiber Optic Security

Pool Communal 🗸 Children`s Pool

Furniture

Fully Furnished Optional