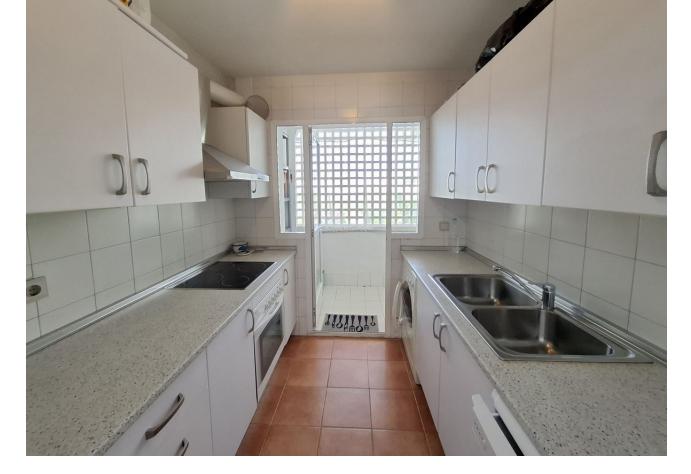

Opportunity in exclusive Urbanization, located in the best area of Puerto Banus Beach! Very nice corner apartment, facing East South and North, with morning sun: many meters of terraces that surround a large part of the house, with open views of the Marbella mountain and looking out onto the fantastic common areas. Located next to the Melia Hotel in Puerto Banús, on the second line of the beach and a few meters from the center of the Marina of Puerto Banús, the famous La Isla urbanization, has a reception, barbecue area, bar / restaurant and a community pool. The apartment is on the 2nd floor, with a total area of 122m2, with 36m2 of terraces, it is largely in its original state, with some modifications that were made a few years ago: which makes it a perfect opportunity to renovate or as an investment. In the main part is the entrance hall with a built-in wardrobe, a furnished kitchen with its laundry room, a large living room with direct access to the terrace overlooking the pool. Two bedrooms, with their respective en-suite bathrooms and a large terrace to the South-East, with access from the living room and the master bedroom, you can access the large terrace that looks out onto the beautiful luxury areas and a balcony with afternoon sun from the other bedroom. Urbanización La Isla, Puerto Banús is located in Marbella, 6 km from Marbella Bus Station and Plaza de los Naranjos. Featuring a hot tub and sauna, the property offers an outdoor pool, just a few steps from the famous Paseo Maritimo de Marbella. The nearest airport is Malaga Airport, 46 km from the accommodation.