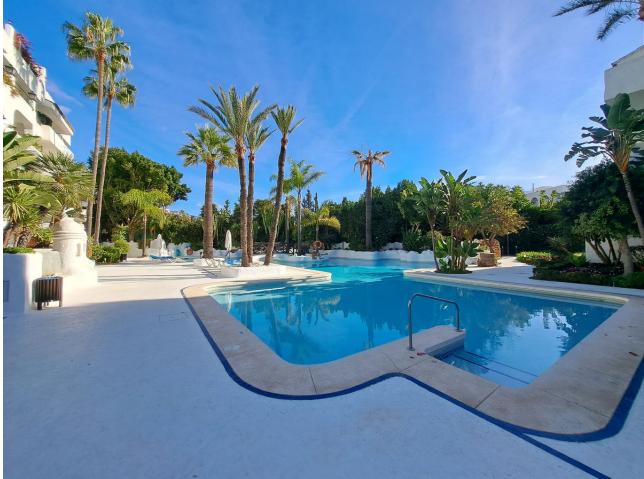

Opportunity in exclusive Urbanization, located in the best area of Puerto Banus Beach! Very nice corner apartment, facing East South and North, with morning sun: many meters of terraces that surround a large part of the house, with open views of the Marbella mountain and looking out onto the fantastic common areas. Located next to the Melia Hotel in Puerto Banús, on the second line of the beach and a few meters from the center of the Marina of Puerto Banús, the famous La Isla urbanization, has a reception, barbecue area, bar / restaurant and a community pool. The apartment is on the 2nd floor, with a total area of 122m2, with 36m2 of terraces, it is largely in its original state, with some modifications that were made a few years ago: which makes it a perfect opportunity to renovate or as an investment. In the main part is the entrance hall with a built-in wardrobe, a furnished kitchen with its laundry room, a large living room with direct access to the terrace overlooking the pool. Two bedrooms, with their respective en-suite bathrooms and a large terrace to the South-East, with access from the living room and the master bedroom, you can access the large terrace that looks out onto the beautiful luxury areas and a balcony with afternoon sun from the other bedroom. Urbanización La Isla, Puerto Banús is located in Marbella, 6 km from Marbella Bus Station and Plaza de los Naranjos. Featuring a hot tub and sauna, the property offers an outdoor pool, just a few steps from the famous Paseo Maritimo de Marbella. The nearest airport is Malaga Airport, 46 km from the accommodation.

Pool Communal 🗸 Children`s Pool

Furniture

Fully Furnished Optional