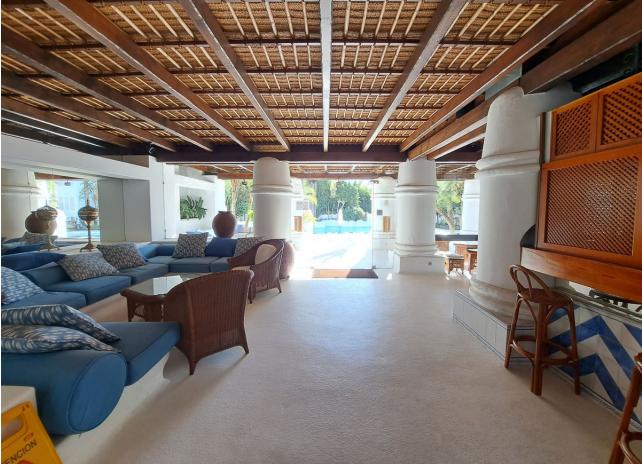

Opportunity in exclusive Urbanization, located in the best area of Puerto Banus Beach! Very nice corner apartment, facing East South and North, with morning sun: many meters of terraces that surround a large part of the house, with open views of the Marbella mountain and looking out onto the fantastic common areas. Located next to the Melia Hotel in Puerto Banús, on the second line of the beach and a few meters from the center of the Marina of Puerto Banús, the famous La Isla urbanization, has a reception, barbecue area, bar / restaurant and a community pool. The apartment is on the 2nd floor, with a total area of 122m2, with 36m2 of terraces, it is largely in its original state, with some modifications that were made a few years ago: which makes it a perfect opportunity to renovate or as an investment. In the main part is the entrance hall with a built-in wardrobe, a furnished kitchen with its laundry room, a large living room with direct access to the terrace overlooking the pool. Two bedrooms, with their respective en-suite bathrooms and a large terrace to the South-East, with access from the living room and the master bedroom, you can access the large terrace that looks out onto the beautiful luxury areas and a balcony with afternoon sun from the other bedroom. Urbanización La Isla, Puerto Banús is located in Marbella, 6 km from Marbella Bus Station and Plaza de los Naranjos. Featuring a hot tub and sauna, the property offers an outdoor pool, just a few steps from the famous Paseo Maritimo de Marbella. The nearest airport is Malaga Airport, 46 km from the accommodation.

## Orientation North ✔ North East 🖌 East 💙 South East

Views 🗸 Garden 🗸 Pool 🗸 Urban

Garden

🖌 Communal 🗸 Private Landscaped Features Covered Terrace Lift Fitted Wardrobes Vear Transport Private Terrace 🗸 WiFi 🗸 Utility Room 💙 Ensuite Bathroom Marble Flooring 🗸 Barbeque 24 Hour Reception Restaurant On Site Courtesy Bus Fiber Optic Security