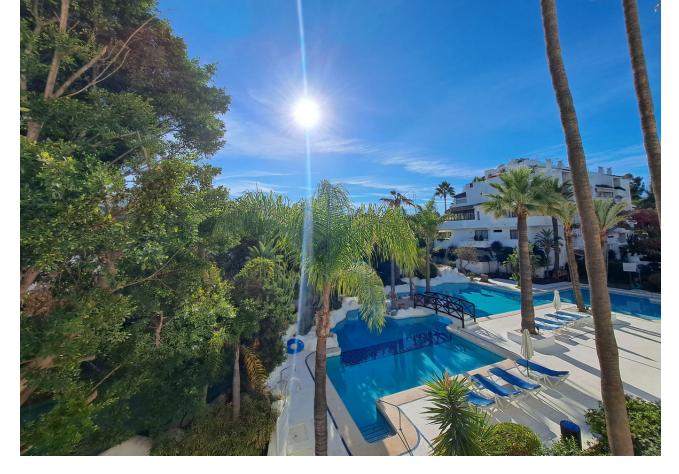

Opportunity in exclusive Urbanization, located in the best area of Puerto Banus Beach! Very nice corner apartment, facing East South and North, with morning sun: many meters of terraces that surround a large part of the house, with open views of the Marbella mountain and looking out onto the fantastic common areas. Located next to the Melia Hotel in Puerto Banús, on the second line of the beach and a few meters from the center of the Marina of Puerto Banús, the famous La Isla urbanization, has a reception, barbecue area, bar / restaurant and a community pool. The apartment is on the 2nd floor, with a total area of 122m2, with 36m2 of terraces, it is largely in its original state, with some modifications that were made a few years ago: which makes it a perfect opportunity to renovate or as an investment. In the main part is the entrance hall with a built-in wardrobe, a furnished kitchen with its laundry room, a large living room with direct access to the terrace overlooking the pool. Two bedrooms, with their respective en-suite bathrooms and a large terrace to the South-East, with access from the living room and the master bedroom, you can access the large terrace that looks out onto the beautiful luxury areas and a balcony with afternoon sun from the other bedroom. Urbanización La Isla, Puerto Banús is located in Marbella, 6 km from Marbella Bus Station and Plaza de los Naranjos. Featuring a hot tub and sauna, the property offers an outdoor pool, just a few steps from the famous Paseo Maritimo de Marbella. The nearest airport is Malaga Airport, 46 km from the accommodation.

Pool Communal 🗸 Children`s Pool

Furniture

Fully Furnished Optional