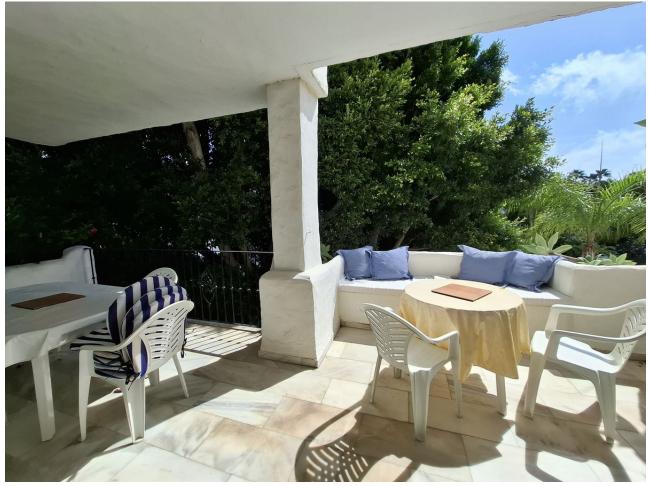

Opportunity in exclusive Urbanization, located in the best area of Puerto Banus Beach! Very nice corner apartment, facing East South and North, with morning sun: many meters of terraces that surround a large part of the house, with open views of the Marbella mountain and looking out onto the fantastic common areas. Located next to the Melia Hotel in Puerto Banús, on the second line of the beach and a few meters from the center of the Marina of Puerto Banús, the famous La Isla urbanization, has a reception, barbecue area, bar / restaurant and a community pool. The apartment is on the 2nd floor, with a total area of 122m2, with 36m2 of terraces, it is largely in its original state, with some modifications that were made a few years ago: which makes it a perfect opportunity to renovate or as an investment. In the main part is the entrance hall with a built-in wardrobe, a furnished kitchen with its laundry room, a large living room with direct access to the terrace overlooking the pool. Two bedrooms, with their respective en-suite bathrooms and a large terrace to the South-East, with access from the living room and the master bedroom, you can access the large terrace that looks out onto the beautiful luxury areas and a balcony with afternoon sun from the other bedroom. Urbanización La Isla, Puerto Banús is located in Marbella, 6 km from Marbella Bus Station and Plaza de los Naranjos. Featuring a hot tub and sauna, the property offers an outdoor pool, just a few steps from the famous Paseo Maritimo de Marbella. The nearest airport is Malaga Airport, 46 km from the accommodation.

## Orientation North ✔ North East 🖌 East 💙 South East

Views 🗸 Garden 🗸 Pool 🗸 Urban

Garden

🖌 Communal 🗸 Private Landscaped Features Covered Terrace Lift Fitted Wardrobes Vear Transport Private Terrace 🗸 WiFi 🗸 Utility Room 💙 Ensuite Bathroom Marble Flooring 🗸 Barbeque 24 Hour Reception Restaurant On Site Courtesy Bus Fiber Optic Security