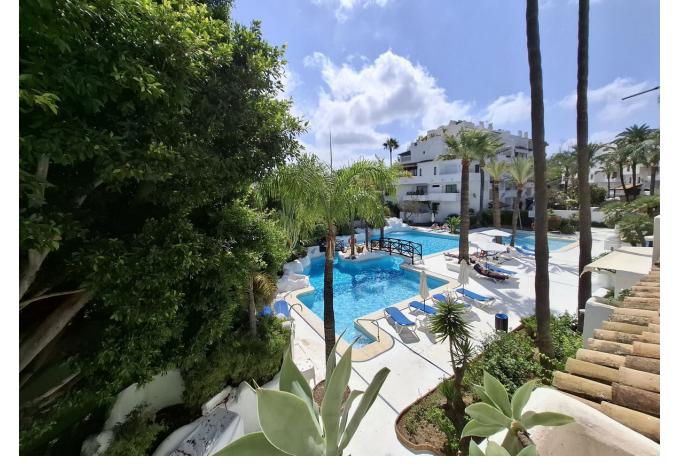

Opportunity in exclusive Urbanization, located in the best area of Puerto Banus Beach! Very nice corner apartment, facing East South and North, with morning sun: many meters of terraces that surround a large part of the house, with open views of the Marbella mountain and looking out onto the fantastic common areas. Located next to the Melia Hotel in Puerto Banús, on the second line of the beach and a few meters from the center of the Marina of Puerto Banús, the famous La Isla urbanization, has a reception, barbecue area, bar / restaurant and a community pool. The apartment is on the 2nd floor, with a total area of 122m2, with 36m2 of terraces, it is largely in its original state, with some modifications that were made a few years ago: which makes it a perfect opportunity to renovate or as an investment. In the main part is the entrance hall with a built-in wardrobe, a furnished kitchen with its laundry room, a large living room with direct access to the terrace overlooking the pool. Two bedrooms, with their respective en-suite bathrooms and a large terrace to the South-East, with access from the living room and the master bedroom, you can access the large terrace that looks out onto the beautiful luxury areas and a balcony with afternoon sun from the other bedroom. Urbanización La Isla, Puerto Banús is located in Marbella, 6 km from Marbella Bus Station and Plaza de los Naranjos. Featuring a hot tub and sauna, the property offers an outdoor pool, just a few steps from the famous Paseo Maritimo de Marbella. The nearest airport is Malaga Airport, 46 km from the accommodation.

Pool Communal 🗸 Children`s Pool

Furniture

Fully Furnished Optional