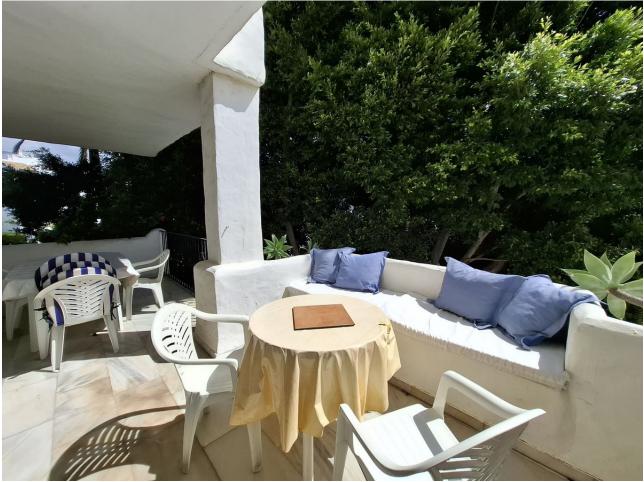

Opportunity in exclusive Urbanization, located in the best area of Puerto Banus Beach! Very nice corner apartment, facing East South and North, with morning sun: many meters of terraces that surround a large part of the house, with open views of the Marbella mountain and looking out onto the fantastic common areas. Located next to the Melia Hotel in Puerto Banús, on the second line of the beach and a few meters from the center of the Marina of Puerto Banús, the famous La Isla urbanization, has a reception, barbecue area, bar / restaurant and a community pool. The apartment is on the 2nd floor, with a total area of 122m2, with 36m2 of terraces, it is largely in its original state, with some modifications that were made a few years ago: which makes it a perfect opportunity to renovate or as an investment. In the main part is the entrance hall with a built-in wardrobe, a furnished kitchen with its laundry room, a large living room with direct access to the terrace overlooking the pool. Two bedrooms, with their respective en-suite bathrooms and a large terrace to the South-East, with access from the living room and the master bedroom, you can access the large terrace that looks out onto the beautiful luxury areas and a balcony with afternoon sun from the other bedroom. Urbanización La Isla, Puerto Banús is located in Marbella, 6 km from Marbella Bus Station and Plaza de los Naranjos. Featuring a hot tub and sauna, the property offers an outdoor pool, just a few steps from the famous Paseo Maritimo de Marbella. The nearest airport is Malaga Airport, 46 km from the accommodation.

## Orientation North ✔ North East 🖌 East 💙 South East

Views 🗸 Garden 🗸 Pool 🗸 Urban

Garden

🖌 Communal 🗸 Private Landscaped Features Covered Terrace Lift Fitted Wardrobes Vear Transport Private Terrace 🗸 WiFi 🗸 Utility Room 💙 Ensuite Bathroom Marble Flooring 🗸 Barbeque 24 Hour Reception Restaurant On Site Courtesy Bus Fiber Optic Security