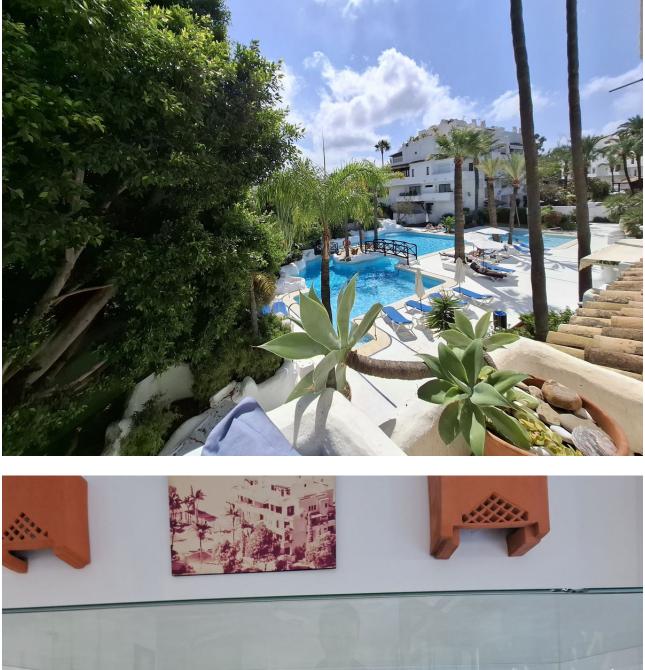

Opportunity in exclusive Urbanization, located in the best area of Puerto Banus Beach! Very nice corner apartment, facing East South and North, with morning sun: many meters of terraces that surround a large part of the house, with open views of the Marbella mountain and looking out onto the fantastic common areas. Located next to the Melia Hotel in Puerto Banús, on the second line of the beach and a few meters from the center of the Marina of Puerto Banús, the famous La Isla urbanization, has a reception, barbecue area, bar / restaurant and a community pool. The apartment is on the 2nd floor, with a total area of 122m2, with 36m2 of terraces, it is largely in its original state, with some modifications that were made a few years ago: which makes it a perfect opportunity to renovate or as an investment. In the main part is the entrance hall with a built-in wardrobe, a furnished kitchen with its laundry room, a large living room with direct access to the terrace overlooking the pool. Two bedrooms, with their respective en-suite bathrooms and a large terrace to the South-East, with access from the living room and the master bedroom, you can access the large terrace that looks out onto the beautiful luxury areas and a balcony with afternoon sun from the other bedroom. Urbanización La Isla, Puerto Banús is located in Marbella, 6 km from Marbella Bus Station and Plaza de los Naranjos. Featuring a hot tub and sauna, the property offers an outdoor pool, just a few steps from the famous Paseo Maritimo de Marbella. The nearest airport is Malaga Airport, 46 km from the accommodation.

Pool Communal 🗸 Children`s Pool

Furniture

Fully Furnished Optional