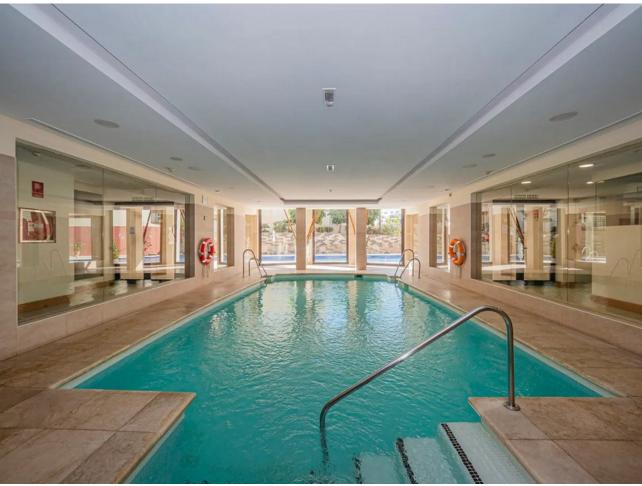

2

2

94 m<sup>2</sup>

Sounds like an amazing property! Here is a summary of the features of the apartment for sale in Samara Resort Marbella: 2 bedrooms and 2 bathrooms, ideal for families or couples. SPA on the premises, guaranteeing moments of relaxation. Heated indoor and outdoor pools, perfect for year-round enjoyment. Sauna to complement the atmosphere of luxury and well-being. Sea views, adding a spectacular touch to the apartment. South orientation guaranteeing natural light and stunning views. 24-hour security, ensuring tranquility and privacy. 1 parking space included in the price and another for sale separately This apartment seems to be a great opportunity to enjoy luxury and comfort on the Marbella coast. Are you interested in knowing more about the price or details of the surroundings?

Setting Orientation Condition Pool Close To Schools South Excellent Communal Heated **Climate Control** Kitchen Views **Features** Sea Fitted Wardrobes Air Conditioning Partially Fitted Panoramic Private Terrace Gym Sauna Utility Room Marble Flooring Jacuzzi Garden Security Parking **Communal** 24 Hour Security **Communal** 