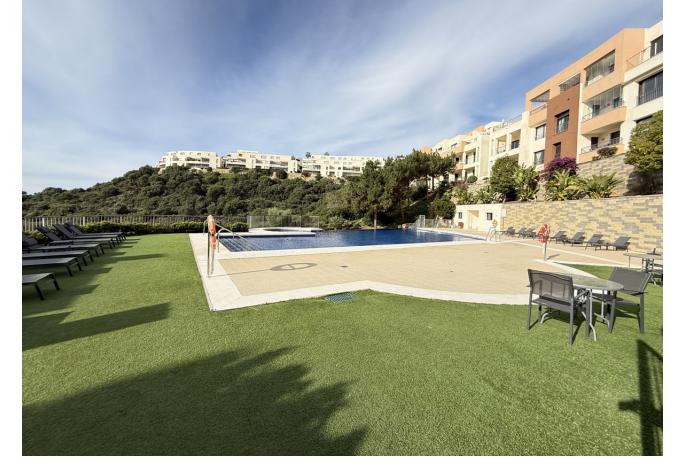

2

2

94 m<sup>2</sup>

Sounds like an amazing property! Here is a summary of the features of the apartment for sale in Samara Resort Marbella: 2 bedrooms and 2 bathrooms, ideal for families or couples. SPA on the premises, guaranteeing moments of relaxation. Heated indoor and outdoor pools, perfect for year-round enjoyment. Sauna to complement the atmosphere of luxury and well-being. Sea views, adding a spectacular touch to the apartment. South orientation guaranteeing natural light and stunning views. 24-hour security, ensuring tranquility and privacy. 1 parking space included in the price and another for sale separately This apartment seems to be a great opportunity to enjoy luxury and comfort on the Marbella coast. Are you interested in knowing more about the price or details of the surroundings?

Setting Orientation Condition Pool Close To Schools South Excellent Communal Heated **Climate Control** Kitchen Views **Features** Sea Fitted Wardrobes Air Conditioning Partially Fitted Panoramic Private Terrace Gym Sauna Utility Room Marble Flooring Jacuzzi Garden Security Parking **Communal** 24 Hour Security **Communal** 