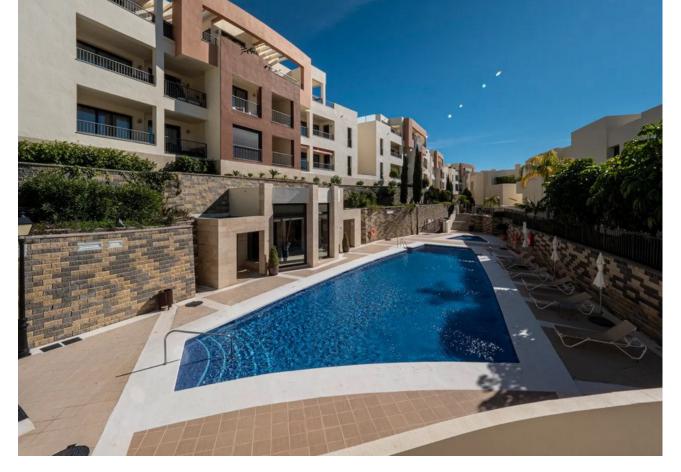

2

2

94 m<sup>2</sup>

Sounds like an amazing property! Here is a summary of the features of the apartment for sale in Samara Resort Marbella: 2 bedrooms and 2 bathrooms, ideal for families or couples. SPA on the premises, guaranteeing moments of relaxation. Heated indoor and outdoor pools, perfect for year-round enjoyment. Sauna to complement the atmosphere of luxury and well-being. Sea views, adding a spectacular touch to the apartment. South orientation guaranteeing natural light and stunning views. 24-hour security, ensuring tranquility and privacy. 1 parking space included in the price and another for sale separately This apartment seems to be a great opportunity to enjoy luxury and comfort on the Marbella coast. Are you interested in knowing more about the price or details of the surroundings?

Setting Orientation Condition Pool Close To Schools South Excellent Communal Heated **Climate Control** Kitchen Views **Features** Sea Fitted Wardrobes Air Conditioning Partially Fitted Panoramic Private Terrace Gym Sauna Utility Room Marble Flooring Jacuzzi Garden Security Parking **Communal** 24 Hour Security **Communal** 