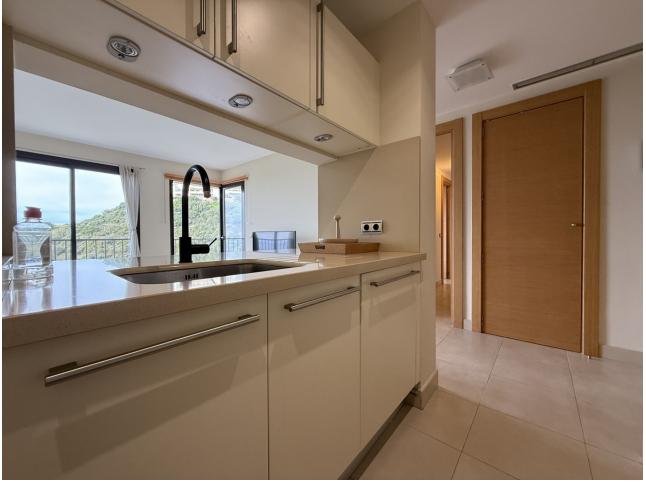

2

2

94 m<sup>2</sup>

Sounds like an amazing property! Here is a summary of the features of the apartment for sale in Samara Resort Marbella: 2 bedrooms and 2 bathrooms, ideal for families or couples. SPA on the premises, guaranteeing moments of relaxation. Heated indoor and outdoor pools, perfect for year-round enjoyment. Sauna to complement the atmosphere of luxury and well-being. Sea views, adding a spectacular touch to the apartment. South orientation guaranteeing natural light and stunning views. 24-hour security, ensuring tranquility and privacy. 1 parking space included in the price and another for sale separately This apartment seems to be a great opportunity to enjoy luxury and comfort on the Marbella coast. Are you interested in knowing more about the price or details of the surroundings?

Setting Orientation Condition Pool Close To Schools South Excellent Communal Heated **Climate Control** Kitchen Views **Features** Sea Fitted Wardrobes Air Conditioning Partially Fitted Panoramic Private Terrace Gym Sauna Utility Room Marble Flooring Jacuzzi Garden Security Parking **Communal** 24 Hour Security **Communal** 