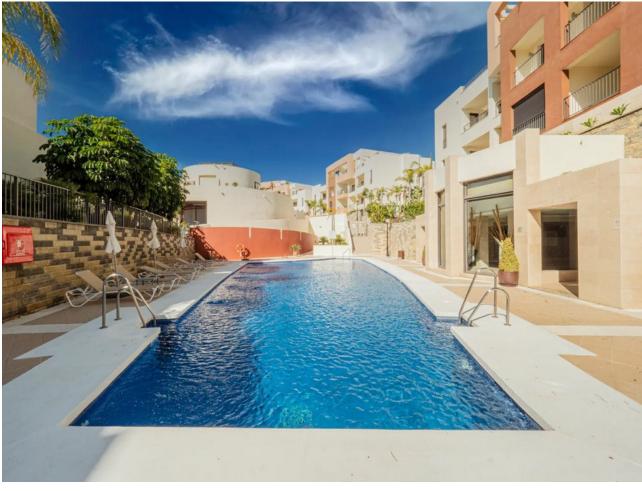

2

2

94 m<sup>2</sup>

Sounds like an amazing property! Here is a summary of the features of the apartment for sale in Samara Resort Marbella: 2 bedrooms and 2 bathrooms, ideal for families or couples. SPA on the premises, guaranteeing moments of relaxation. Heated indoor and outdoor pools, perfect for year-round enjoyment. Sauna to complement the atmosphere of luxury and well-being. Sea views, adding a spectacular touch to the apartment. South orientation guaranteeing natural light and stunning views. 24-hour security, ensuring tranquility and privacy. 1 parking space included in the price and another for sale separately This apartment seems to be a great opportunity to enjoy luxury and comfort on the Marbella coast. Are you interested in knowing more about the price or details of the surroundings?

Setting Orientation Condition Pool Close To Schools South Excellent Communal Heated **Climate Control** Kitchen Views **Features** Sea Fitted Wardrobes Air Conditioning Partially Fitted Panoramic Private Terrace Gym Sauna Utility Room Marble Flooring Jacuzzi Garden Security Parking **Communal** 24 Hour Security **Communal** 