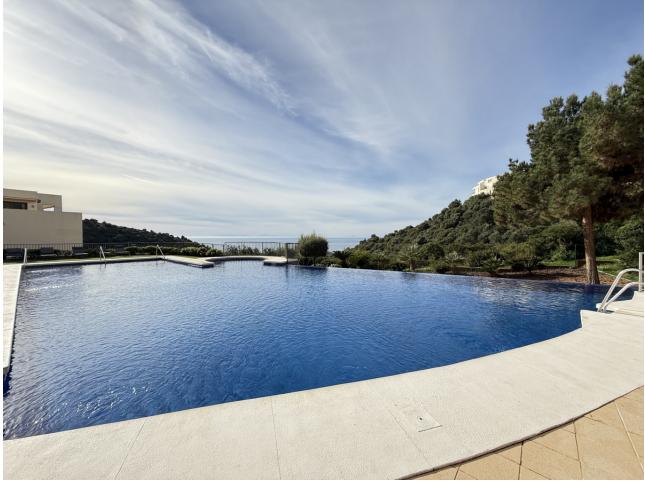

2

2

94 m<sup>2</sup>

Sounds like an amazing property! Here is a summary of the features of the apartment for sale in Samara Resort Marbella: 2 bedrooms and 2 bathrooms, ideal for families or couples. SPA on the premises, guaranteeing moments of relaxation. Heated indoor and outdoor pools, perfect for year-round enjoyment. Sauna to complement the atmosphere of luxury and well-being. Sea views, adding a spectacular touch to the apartment. South orientation guaranteeing natural light and stunning views. 24-hour security, ensuring tranquility and privacy. 1 parking space included in the price and another for sale separately This apartment seems to be a great opportunity to enjoy luxury and comfort on the Marbella coast. Are you interested in knowing more about the price or details of the surroundings?

Setting Orientation Condition Pool Close To Schools South Excellent Communal Heated **Climate Control** Kitchen Views **Features** Sea Fitted Wardrobes Air Conditioning Partially Fitted Panoramic Private Terrace Gym Sauna Utility Room Marble Flooring Jacuzzi Garden Security Parking **Communal** 24 Hour Security **Communal** 