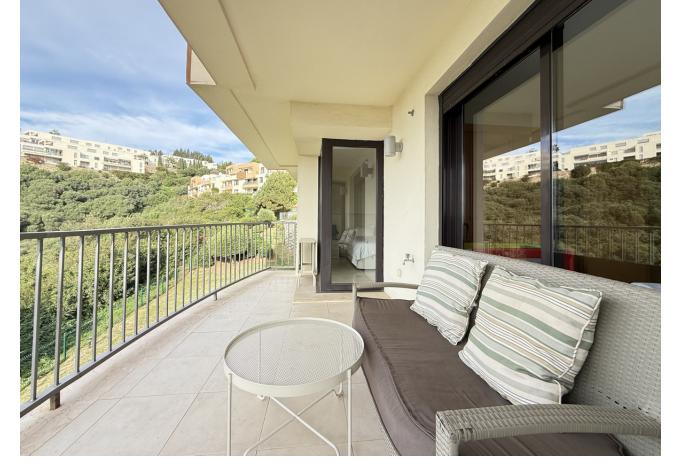

2

2

94 m<sup>2</sup>

Sounds like an amazing property! Here is a summary of the features of the apartment for sale in Samara Resort Marbella: 2 bedrooms and 2 bathrooms, ideal for families or couples. SPA on the premises, guaranteeing moments of relaxation. Heated indoor and outdoor pools, perfect for year-round enjoyment. Sauna to complement the atmosphere of luxury and well-being. Sea views, adding a spectacular touch to the apartment. South orientation guaranteeing natural light and stunning views. 24-hour security, ensuring tranquility and privacy. 1 parking space included in the price and another for sale separately This apartment seems to be a great opportunity to enjoy luxury and comfort on the Marbella coast. Are you interested in knowing more about the price or details of the surroundings?

Setting Orientation Condition Pool Close To Schools South Excellent Communal Heated **Climate Control** Kitchen Views **Features** Sea Fitted Wardrobes Air Conditioning Partially Fitted Panoramic Private Terrace Gym Sauna Utility Room Marble Flooring Jacuzzi Garden Security Parking **Communal** 24 Hour Security **Communal** 