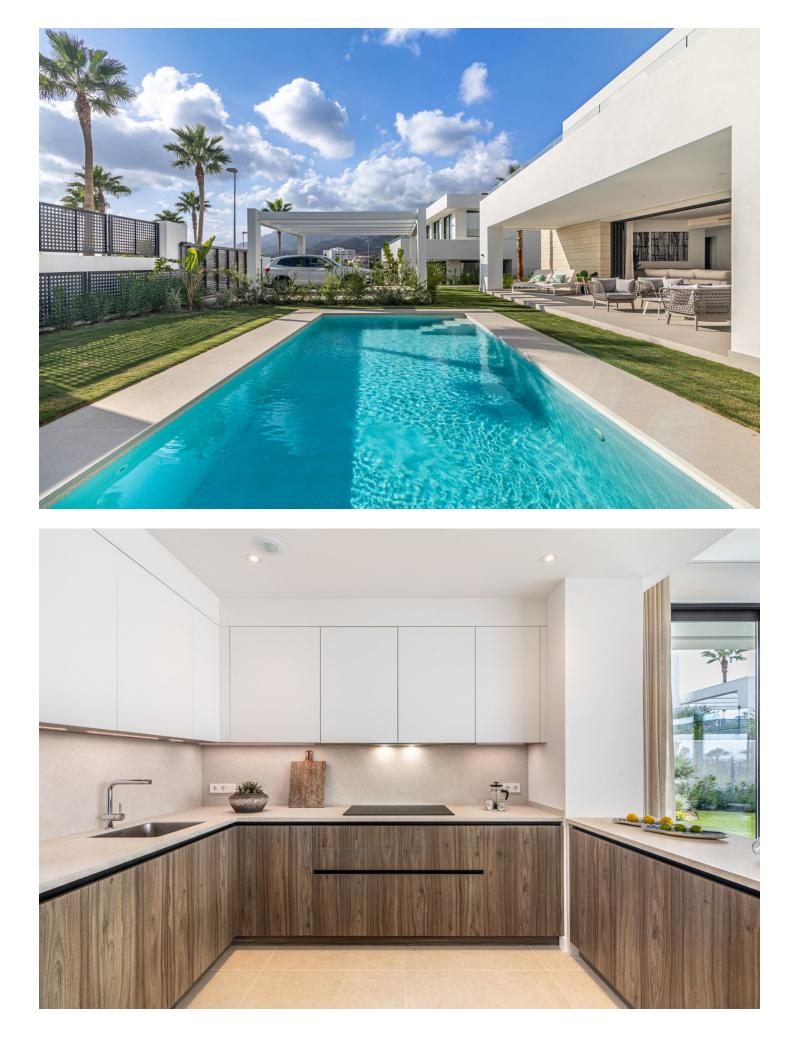

Welcome to this exclusive modern villa located in eastern Marbella, a place where luxury meets proximity to the sea, mountains, shopping, and Marbella town. This dream home offers a total of six bedrooms and five bathrooms, as well as a guest toilet. Nearly all bedrooms have en-suite bathrooms, ensuring both privacy and comfort for all residents. The villa's open floor plan, combined with the state-of-the-art kitchen, creates an airy and spacious atmosphere. The large sliding doors between the living room and the terrace make it possible to open up the entire lower floor, blurring the lines between indoor and outdoor spaces. This creates a seamless transition to the stunning outdoor environment, where you can enjoy the private pool and lush surroundings. On the basement level, there are two bedrooms, both with en-suite bathrooms, a practical laundry room, the potential to build a fully equipped gym, and an impressive bar with an adjoining wine room—perfect for entertainment and relaxation. The upper floor features three bedrooms and two bathrooms, with all bedrooms having access to a large balcony. Here, you can enjoy the evening sun or admire the breathtaking views of the sea and the surrounding mountains. The generous plot offers a private pool, large green areas, plenty of storage space, and a parking area. This is a home that combines style, comfort, and luxury in the best possible way.