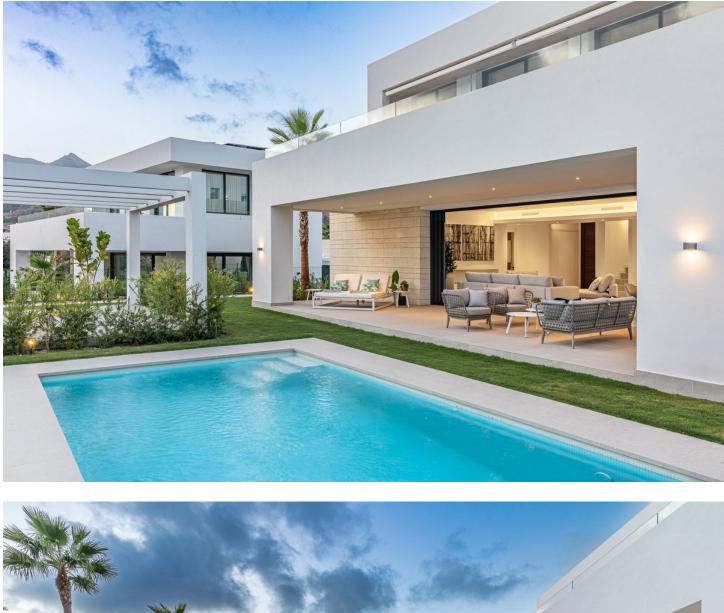

Welcome to this exclusive modern villa located in eastern Marbella, a place where luxury meets proximity to the sea, mountains, shopping, and Marbella town. This dream home offers a total of six bedrooms and five bathrooms, as well as a guest toilet. Nearly all bedrooms have en-suite bathrooms, ensuring both privacy and comfort for all residents. The villa's open floor plan, combined with the state-of-the-art kitchen, creates an airy and spacious atmosphere. The large sliding doors between the living room and the terrace make it possible to open up the entire lower floor, blurring the lines between indoor and outdoor spaces. This creates a seamless transition to the stunning outdoor environment, where you can enjoy the private pool and lush surroundings. On the basement level, there are two bedrooms, both with en-suite bathrooms, a practical laundry room, the potential to build a fully equipped gym, and an impressive bar with an adjoining wine room—perfect for entertainment and relaxation. The upper floor features three bedrooms and two bathrooms, with all bedrooms having access to a large balcony. Here, you can enjoy the evening sun or admire the breathtaking views of the sea and the surrounding mountains. The generous plot offers a private pool, large green areas, plenty of storage space, and a parking area. This is a home that combines style, comfort, and luxury in the best possible way.