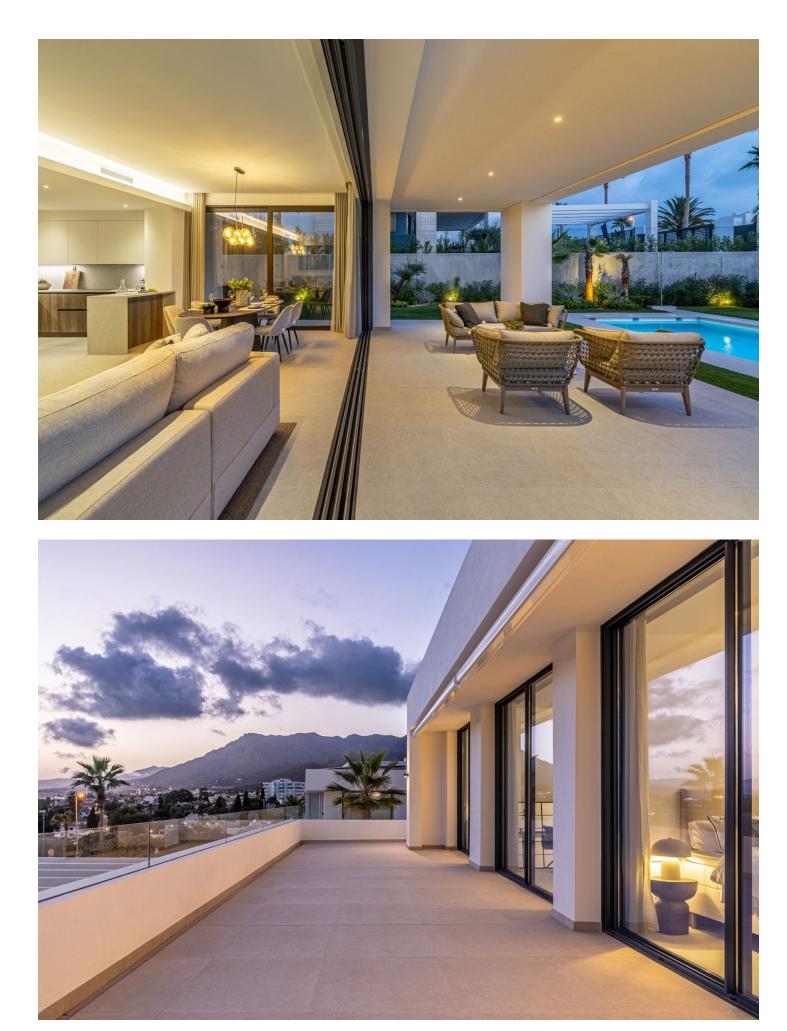

Welcome to this exclusive modern villa located in eastern Marbella, a place where luxury meets proximity to the sea, mountains, shopping, and Marbella town. This dream home offers a total of six bedrooms and five bathrooms, as well as a guest toilet. Nearly all bedrooms have en-suite bathrooms, ensuring both privacy and comfort for all residents. The villa's open floor plan, combined with the state-of-the-art kitchen, creates an airy and spacious atmosphere. The large sliding doors between the living room and the terrace make it possible to open up the entire lower floor, blurring the lines between indoor and outdoor spaces. This creates a seamless transition to the stunning outdoor environment, where you can enjoy the private pool and lush surroundings. On the basement level, there are two bedrooms, both with en-suite bathrooms, a practical laundry room, the potential to build a fully equipped gym, and an impressive bar with an adjoining wine room—perfect for entertainment and relaxation. The upper floor features three bedrooms and two bathrooms, with all bedrooms having access to a large balcony. Here, you can enjoy the evening sun or admire the breathtaking views of the sea and the surrounding mountains. The generous plot offers a private pool, large green areas, plenty of storage space, and a parking area. This is a home that combines style, comfort, and luxury in the best possible way.