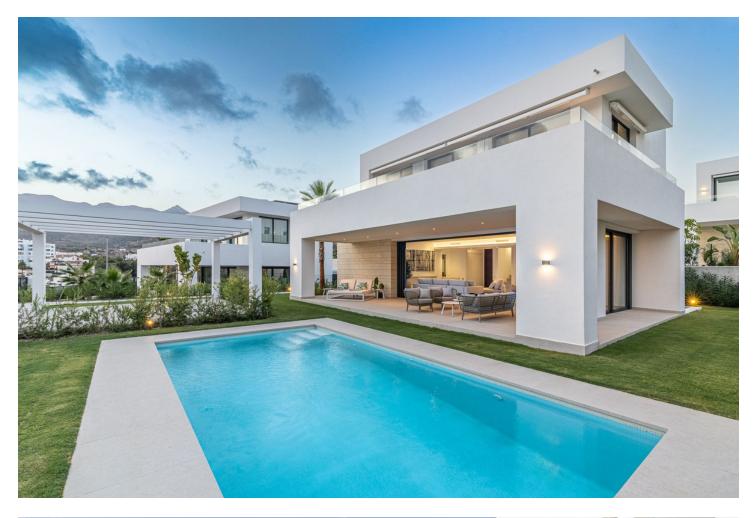

Welcome to this exclusive modern villa located in eastern Marbella, a place where luxury meets proximity to the sea, mountains, shopping, and Marbella town. This dream home offers a total of six bedrooms and five bathrooms, as well as a guest toilet. Nearly all bedrooms have en-suite bathrooms, ensuring both privacy and comfort for all residents. The villa's open floor plan, combined with the state-of-the-art kitchen, creates an airy and spacious atmosphere. The large sliding doors between the living room and the terrace make it possible to open up the entire lower floor, blurring the lines between indoor and outdoor spaces. This creates a seamless transition to the stunning outdoor environment, where you can enjoy the private pool and lush surroundings. On the basement level, there are two bedrooms, both with en-suite bathrooms, a practical laundry room, the potential to build a fully equipped gym, and an impressive bar with an adjoining wine room—perfect for entertainment and relaxation. The upper floor features three bedrooms and two bathrooms, with all bedrooms having access to a large balcony. Here, you can enjoy the evening sun or admire the breathtaking views of the sea and the surrounding mountains. The generous plot offers a private pool, large green areas, plenty of storage space, and a parking area. This is a home that combines style, comfort, and luxury in the best possible way.