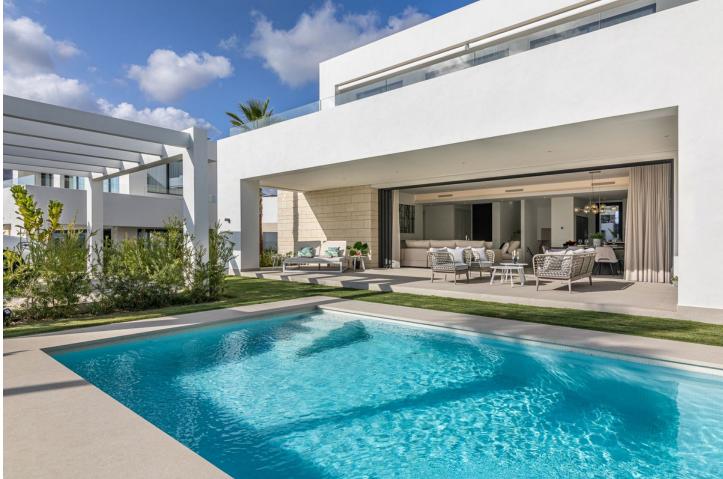

Welcome to this exclusive modern villa located in eastern Marbella, a place where luxury meets proximity to the sea, mountains, shopping, and Marbella town. This dream home offers a total of six bedrooms and five bathrooms, as well as a guest toilet. Nearly all bedrooms have en-suite bathrooms, ensuring both privacy and comfort for all residents. The villa's open floor plan, combined with the state-of-the-art kitchen, creates an airy and spacious atmosphere. The large sliding doors between the living room and the terrace make it possible to open up the entire lower floor, blurring the lines between indoor and outdoor spaces. This creates a seamless transition to the stunning outdoor environment, where you can enjoy the private pool and lush surroundings. On the basement level, there are two bedrooms, both with en-suite bathrooms, a practical laundry room, the potential to build a fully equipped gym, and an impressive bar with an adjoining wine room—perfect for entertainment and relaxation. The upper floor features three bedrooms and two bathrooms, with all bedrooms having access to a large balcony. Here, you can enjoy the evening sun or admire the breathtaking views of the sea and the surrounding mountains. The generous plot offers a private pool, large green areas, plenty of storage space, and a parking area. This is a home that combines style, comfort, and luxury in the best possible way.