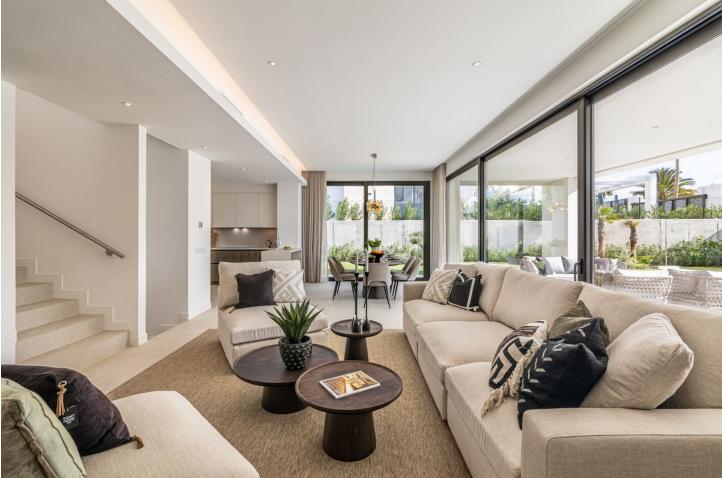

Welcome to this exclusive modern villa located in eastern Marbella, a place where luxury meets proximity to the sea, mountains, shopping, and Marbella town. This dream home offers a total of six bedrooms and five bathrooms, as well as a guest toilet. Nearly all bedrooms have en-suite bathrooms, ensuring both privacy and comfort for all residents. The villa's open floor plan, combined with the state-of-the-art kitchen, creates an airy and spacious atmosphere. The large sliding doors between the living room and the terrace make it possible to open up the entire lower floor, blurring the lines between indoor and outdoor spaces. This creates a seamless transition to the stunning outdoor environment, where you can enjoy the private pool and lush surroundings. On the basement level, there are two bedrooms, both with en-suite bathrooms, a practical laundry room, the potential to build a fully equipped gym, and an impressive bar with an adjoining wine room—perfect for entertainment and relaxation. The upper floor features three bedrooms and two bathrooms, with all bedrooms having access to a large balcony. Here, you can enjoy the evening sun or admire the breathtaking views of the sea and the surrounding mountains. The generous plot offers a private pool, large green areas, plenty of storage space, and a parking area. This is a home that combines style, comfort, and luxury in the best possible way.