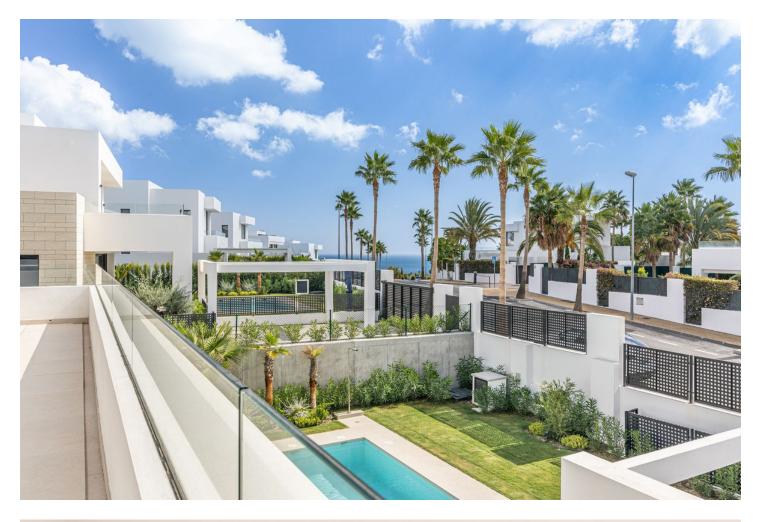

Welcome to this exclusive modern villa located in eastern Marbella, a place where luxury meets proximity to the sea, mountains, shopping, and Marbella town. This dream home offers a total of six bedrooms and five bathrooms, as well as a guest toilet. Nearly all bedrooms have en-suite bathrooms, ensuring both privacy and comfort for all residents. The villa's open floor plan, combined with the state-of-the-art kitchen, creates an airy and spacious atmosphere. The large sliding doors between the living room and the terrace make it possible to open up the entire lower floor, blurring the lines between indoor and outdoor spaces. This creates a seamless transition to the stunning outdoor environment, where you can enjoy the private pool and lush surroundings. On the basement level, there are two bedrooms, both with en-suite bathrooms, a practical laundry room, the potential to build a fully equipped gym, and an impressive bar with an adjoining wine room—perfect for entertainment and relaxation. The upper floor features three bedrooms and two bathrooms, with all bedrooms having access to a large balcony. Here, you can enjoy the evening sun or admire the breathtaking views of the sea and the surrounding mountains. The generous plot offers a private pool, large green areas, plenty of storage space, and a parking area. This is a home that combines style, comfort, and luxury in the best possible way.

| Setting<br>Town<br>Close To Golf<br>Close To Shops<br>Close To Sea<br>Close To Town<br>Urbanisation | Orientation<br>South West                                       | Condition<br>Excellent                                                                                                                                                               | Pool<br>Private              |
|-----------------------------------------------------------------------------------------------------|-----------------------------------------------------------------|--------------------------------------------------------------------------------------------------------------------------------------------------------------------------------------|------------------------------|
| Climate Control<br>Air Conditioning<br>Central Heating                                              | Views<br>Sea<br>Mountain<br>Country<br>Garden<br>Pool<br>Forest | Features<br>Covered Terrace<br>Fitted Wardrobes<br>Near Transport<br>Private Terrace<br>Games Room<br>Storage Room<br>Utility Room<br>Ensuite Bathroom<br>Double Glazing<br>Basement | Furniture<br>Optional        |
| Garden<br>V Private                                                                                 | Security<br>Safe                                                | Parking<br>Private                                                                                                                                                                   | Category<br>Luxury<br>Resale |