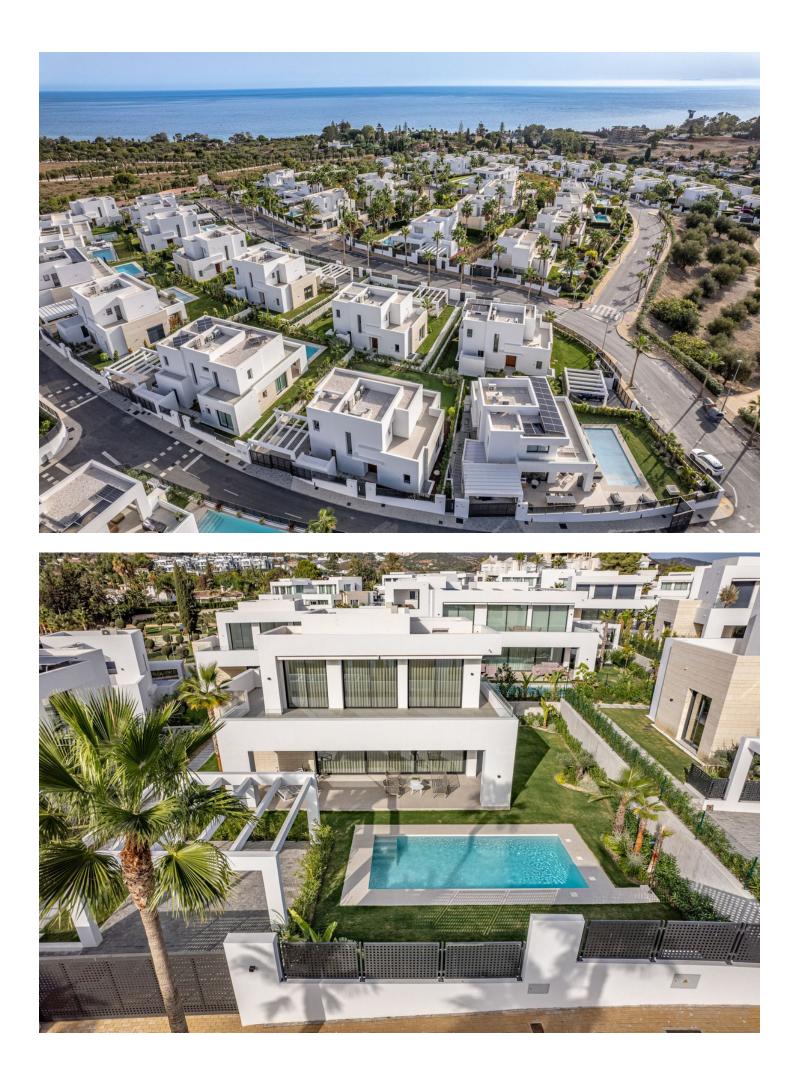

Welcome to this exclusive modern villa located in eastern Marbella, a place where luxury meets proximity to the sea, mountains, shopping, and Marbella town. This dream home offers a total of six bedrooms and five bathrooms, as well as a guest toilet. Nearly all bedrooms have en-suite bathrooms, ensuring both privacy and comfort for all residents. The villa's open floor plan, combined with the state-of-the-art kitchen, creates an airy and spacious atmosphere. The large sliding doors between the living room and the terrace make it possible to open up the entire lower floor, blurring the lines between indoor and outdoor spaces. This creates a seamless transition to the stunning outdoor environment, where you can enjoy the private pool and lush surroundings. On the basement level, there are two bedrooms, both with en-suite bathrooms, a practical laundry room, the potential to build a fully equipped gym, and an impressive bar with an adjoining wine room—perfect for entertainment and relaxation. The upper floor features three bedrooms and two bathrooms, with all bedrooms having access to a large balcony. Here, you can enjoy the evening sun or admire the breathtaking views of the sea and the surrounding mountains. The generous plot offers a private pool, large green areas, plenty of storage space, and a parking area. This is a home that combines style, comfort, and luxury in the best possible way.