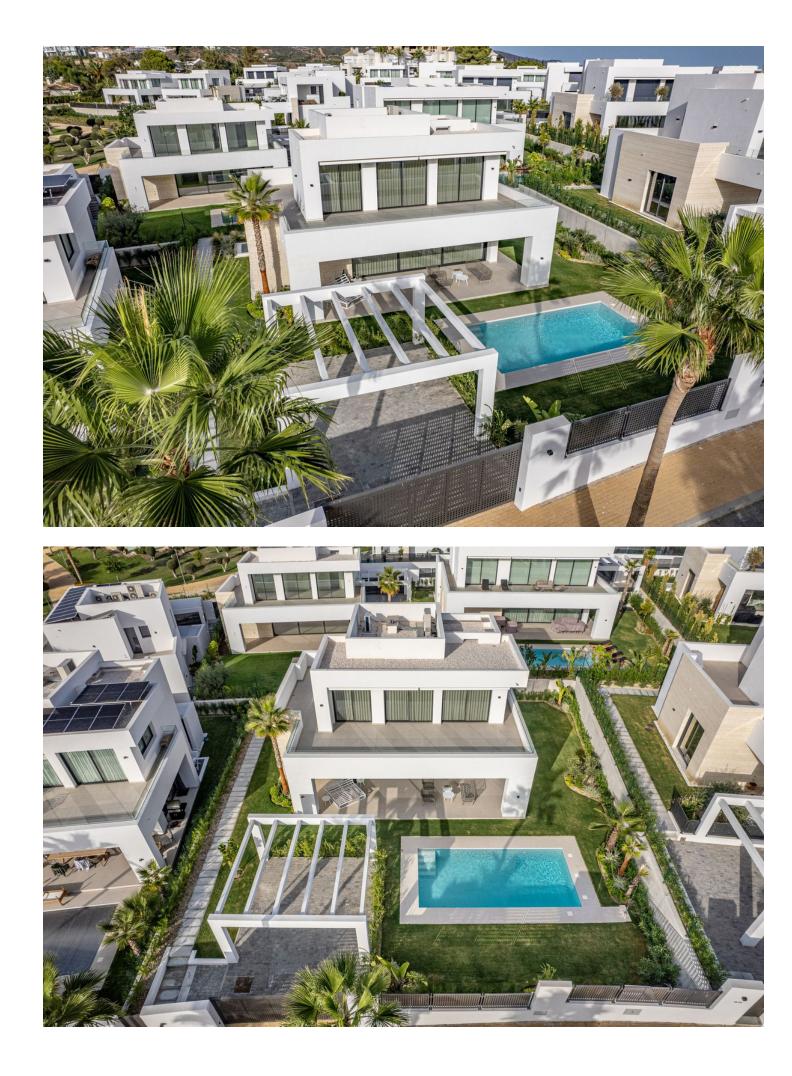

Welcome to this exclusive modern villa located in eastern Marbella, a place where luxury meets proximity to the sea, mountains, shopping, and Marbella town. This dream home offers a total of six bedrooms and five bathrooms, as well as a guest toilet. Nearly all bedrooms have en-suite bathrooms, ensuring both privacy and comfort for all residents. The villa's open floor plan, combined with the state-of-the-art kitchen, creates an airy and spacious atmosphere. The large sliding doors between the living room and the terrace make it possible to open up the entire lower floor, blurring the lines between indoor and outdoor spaces. This creates a seamless transition to the stunning outdoor environment, where you can enjoy the private pool and lush surroundings. On the basement level, there are two bedrooms, both with en-suite bathrooms, a practical laundry room, the potential to build a fully equipped gym, and an impressive bar with an adjoining wine room—perfect for entertainment and relaxation. The upper floor features three bedrooms and two bathrooms, with all bedrooms having access to a large balcony. Here, you can enjoy the evening sun or admire the breathtaking views of the sea and the surrounding mountains. The generous plot offers a private pool, large green areas, plenty of storage space, and a parking area. This is a home that combines style, comfort, and luxury in the best possible way.