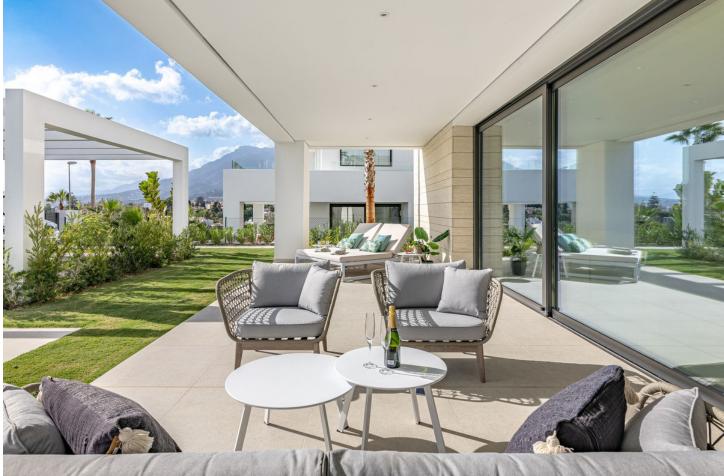

Welcome to this exclusive modern villa located in eastern Marbella, a place where luxury meets proximity to the sea, mountains, shopping, and Marbella town. This dream home offers a total of six bedrooms and five bathrooms, as well as a guest toilet. Nearly all bedrooms have en-suite bathrooms, ensuring both privacy and comfort for all residents. The villa's open floor plan, combined with the state-of-the-art kitchen, creates an airy and spacious atmosphere. The large sliding doors between the living room and the terrace make it possible to open up the entire lower floor, blurring the lines between indoor and outdoor spaces. This creates a seamless transition to the stunning outdoor environment, where you can enjoy the private pool and lush surroundings. On the basement level, there are two bedrooms, both with en-suite bathrooms, a practical laundry room, the potential to build a fully equipped gym, and an impressive bar with an adjoining wine room—perfect for entertainment and relaxation. The upper floor features three bedrooms and two bathrooms, with all bedrooms having access to a large balcony. Here, you can enjoy the evening sun or admire the breathtaking views of the sea and the surrounding mountains. The generous plot offers a private pool, large green areas, plenty of storage space, and a parking area. This is a home that combines style, comfort, and luxury in the best possible way.