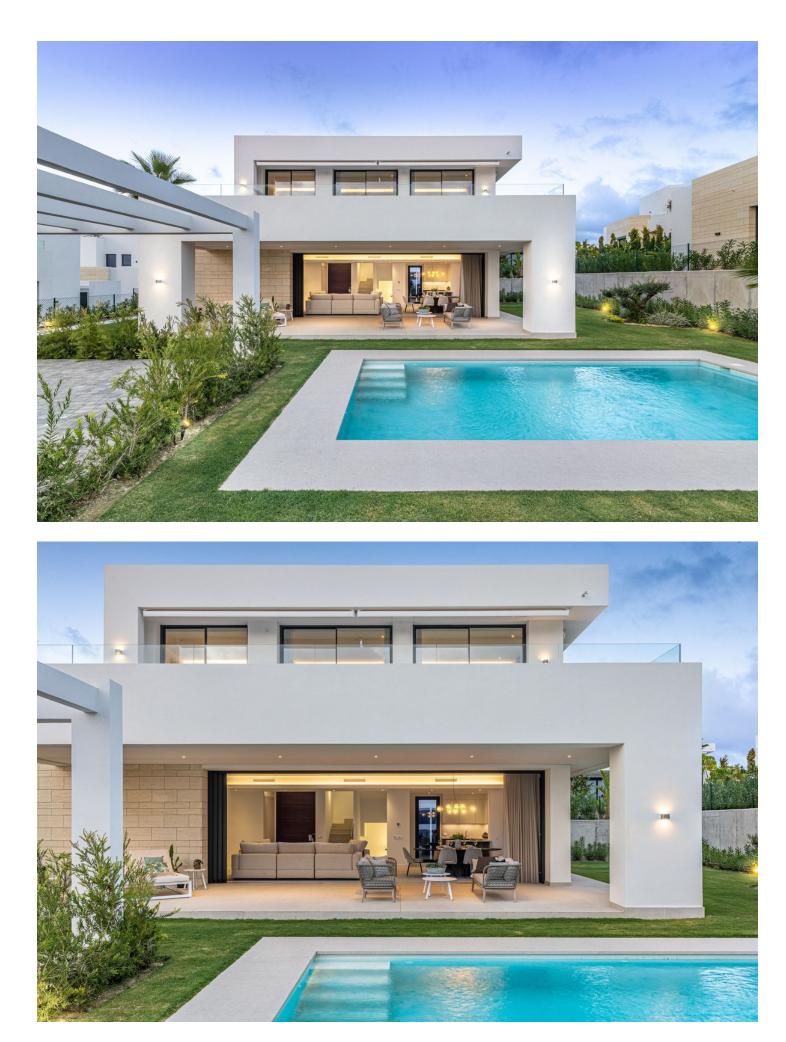

Welcome to this exclusive modern villa located in eastern Marbella, a place where luxury meets proximity to the sea, mountains, shopping, and Marbella town. This dream home offers a total of six bedrooms and five bathrooms, as well as a guest toilet. Nearly all bedrooms have en-suite bathrooms, ensuring both privacy and comfort for all residents. The villa's open floor plan, combined with the state-of-the-art kitchen, creates an airy and spacious atmosphere. The large sliding doors between the living room and the terrace make it possible to open up the entire lower floor, blurring the lines between indoor and outdoor spaces. This creates a seamless transition to the stunning outdoor environment, where you can enjoy the private pool and lush surroundings. On the basement level, there are two bedrooms, both with en-suite bathrooms, a practical laundry room, the potential to build a fully equipped gym, and an impressive bar with an adjoining wine room—perfect for entertainment and relaxation. The upper floor features three bedrooms and two bathrooms, with all bedrooms having access to a large balcony. Here, you can enjoy the evening sun or admire the breathtaking views of the sea and the surrounding mountains. The generous plot offers a private pool, large green areas, plenty of storage space, and a parking area. This is a home that combines style, comfort, and luxury in the best possible way.