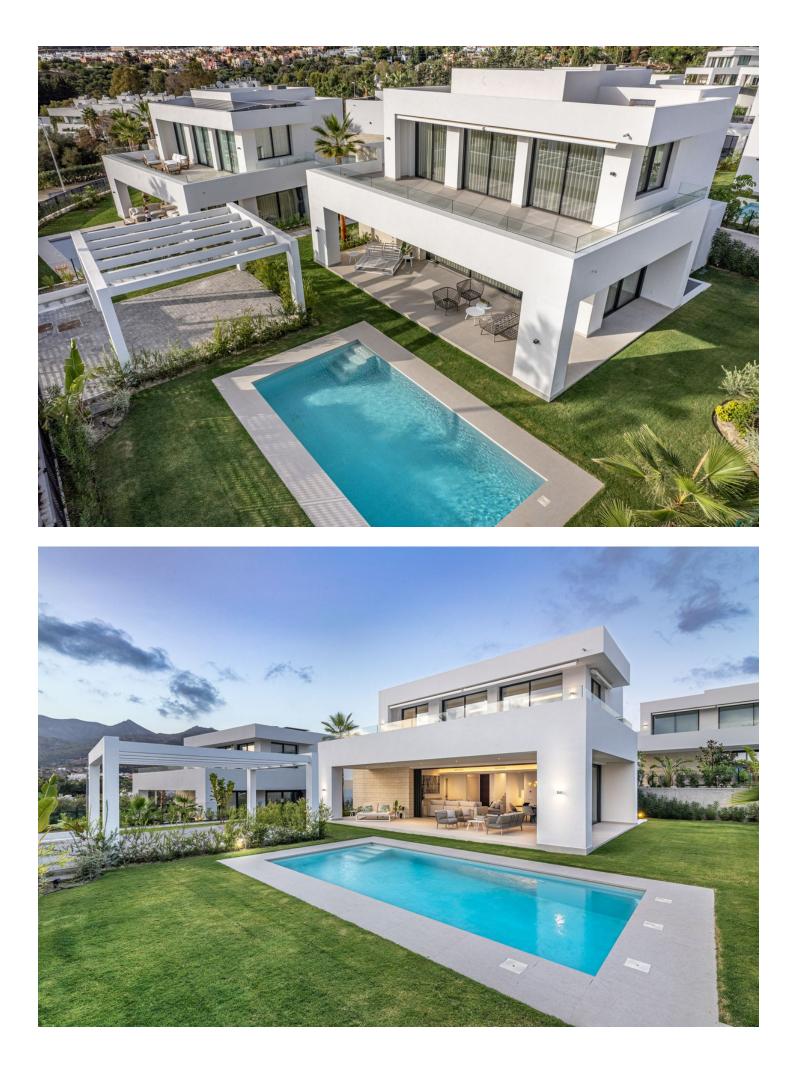

Welcome to this exclusive modern villa located in eastern Marbella, a place where luxury meets proximity to the sea, mountains, shopping, and Marbella town. This dream home offers a total of six bedrooms and five bathrooms, as well as a guest toilet. Nearly all bedrooms have en-suite bathrooms, ensuring both privacy and comfort for all residents. The villa's open floor plan, combined with the state-of-the-art kitchen, creates an airy and spacious atmosphere. The large sliding doors between the living room and the terrace make it possible to open up the entire lower floor, blurring the lines between indoor and outdoor spaces. This creates a seamless transition to the stunning outdoor environment, where you can enjoy the private pool and lush surroundings. On the basement level, there are two bedrooms, both with en-suite bathrooms, a practical laundry room, the potential to build a fully equipped gym, and an impressive bar with an adjoining wine room—perfect for entertainment and relaxation. The upper floor features three bedrooms and two bathrooms, with all bedrooms having access to a large balcony. Here, you can enjoy the evening sun or admire the breathtaking views of the sea and the surrounding mountains. The generous plot offers a private pool, large green areas, plenty of storage space, and a parking area. This is a home that combines style, comfort, and luxury in the best possible way.