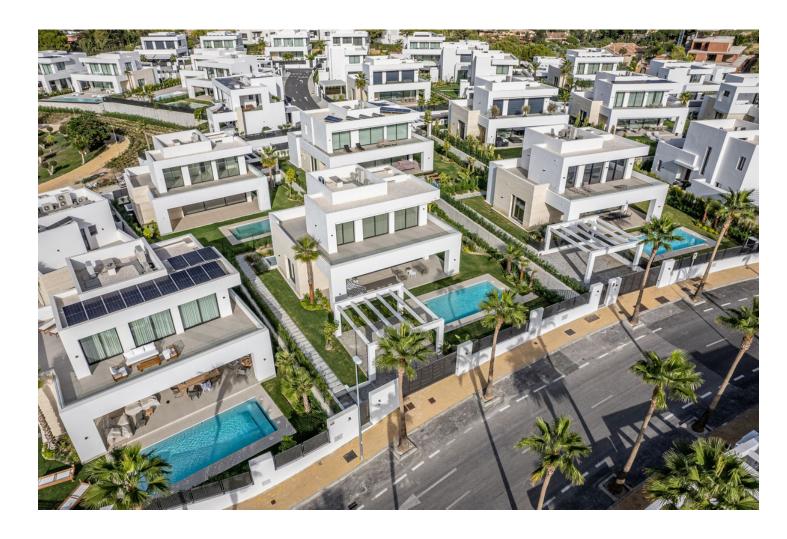

Welcome to this exclusive modern villa located in eastern Marbella, a place where luxury meets proximity to the sea, mountains, shopping, and Marbella town. This dream home offers a total of six bedrooms and five bathrooms, as well as a guest toilet. Nearly all bedrooms have en-suite bathrooms, ensuring both privacy and comfort for all residents. The villa's open floor plan, combined with the state-of-the-art kitchen, creates an airy and spacious atmosphere. The large sliding doors between the living room and the terrace make it possible to open up the entire lower floor, blurring the lines between indoor and outdoor spaces. This creates a seamless transition to the stunning outdoor environment, where you can enjoy the private pool and lush surroundings. On the basement level, there are two bedrooms, both with en-suite bathrooms, a practical laundry room, the potential to build a fully equipped gym, and an impressive bar with an adjoining wine room—perfect for entertainment and relaxation. The upper floor features three bedrooms and two bathrooms, with all bedrooms having access to a large balcony. Here, you can enjoy the evening sun or admire the breathtaking views of the sea and the surrounding mountains. The generous plot offers a private pool, large green areas, plenty of storage space, and a parking area. This is a home that combines style, comfort, and luxury in the best possible way.