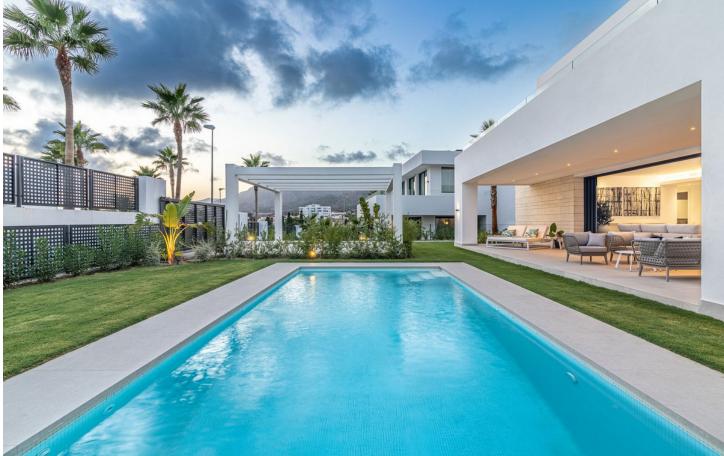

Welcome to this exclusive modern villa located in eastern Marbella, a place where luxury meets proximity to the sea, mountains, shopping, and Marbella town. This dream home offers a total of six bedrooms and five bathrooms, as well as a guest toilet. Nearly all bedrooms have en-suite bathrooms, ensuring both privacy and comfort for all residents. The villa's open floor plan, combined with the state-of-the-art kitchen, creates an airy and spacious atmosphere. The large sliding doors between the living room and the terrace make it possible to open up the entire lower floor, blurring the lines between indoor and outdoor spaces. This creates a seamless transition to the stunning outdoor environment, where you can enjoy the private pool and lush surroundings. On the basement level, there are two bedrooms, both with en-suite bathrooms, a practical laundry room, the potential to build a fully equipped gym, and an impressive bar with an adjoining wine room—perfect for entertainment and relaxation. The upper floor features three bedrooms and two bathrooms, with all bedrooms having access to a large balcony. Here, you can enjoy the evening sun or admire the breathtaking views of the sea and the surrounding mountains. The generous plot offers a private pool, large green areas, plenty of storage space, and a parking area. This is a home that combines style, comfort, and luxury in the best possible way.