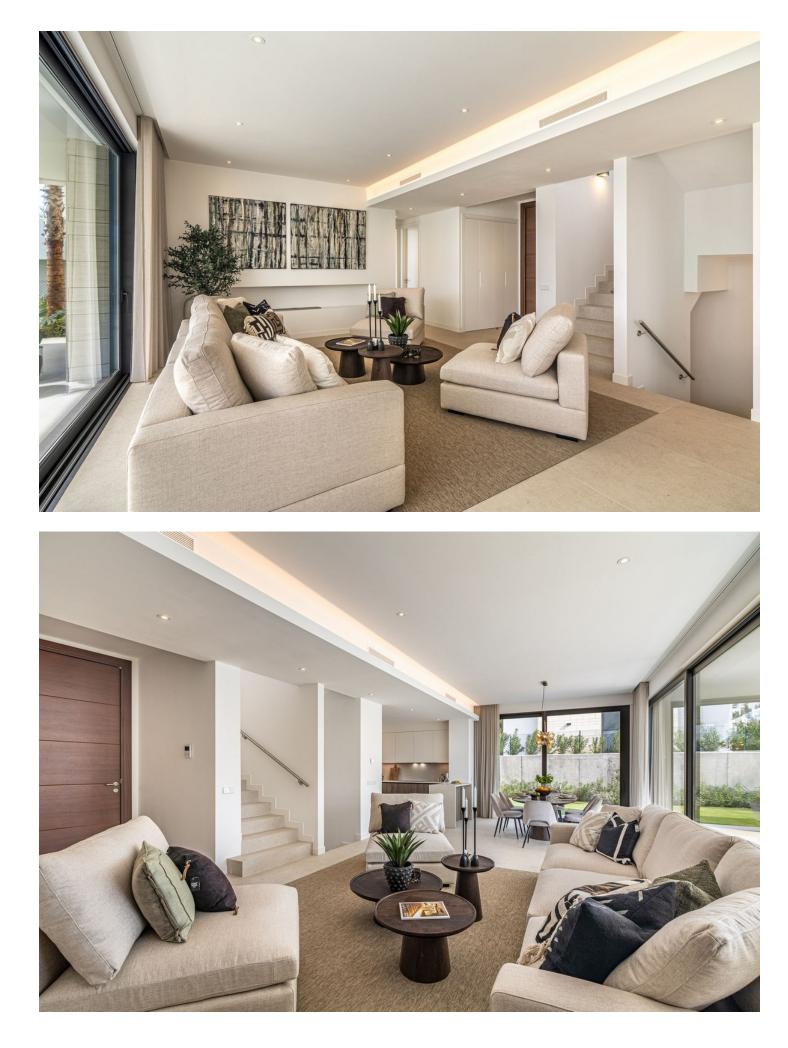

Welcome to this exclusive modern villa located in eastern Marbella, a place where luxury meets proximity to the sea, mountains, shopping, and Marbella town. This dream home offers a total of six bedrooms and five bathrooms, as well as a guest toilet. Nearly all bedrooms have en-suite bathrooms, ensuring both privacy and comfort for all residents. The villa's open floor plan, combined with the state-of-the-art kitchen, creates an airy and spacious atmosphere. The large sliding doors between the living room and the terrace make it possible to open up the entire lower floor, blurring the lines between indoor and outdoor spaces. This creates a seamless transition to the stunning outdoor environment, where you can enjoy the private pool and lush surroundings. On the basement level, there are two bedrooms, both with en-suite bathrooms, a practical laundry room, the potential to build a fully equipped gym, and an impressive bar with an adjoining wine room—perfect for entertainment and relaxation. The upper floor features three bedrooms and two bathrooms, with all bedrooms having access to a large balcony. Here, you can enjoy the evening sun or admire the breathtaking views of the sea and the surrounding mountains. The generous plot offers a private pool, large green areas, plenty of storage space, and a parking area. This is a home that combines style, comfort, and luxury in the best possible way.