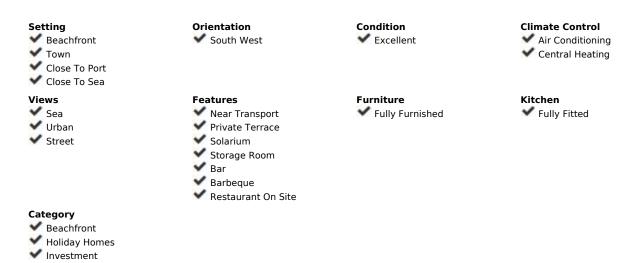

## Sales - Apartment - Torremolinos 420.00€

www.mibgroup.es +34 662 58 96 58 info@mibgroup.es

Ref.-ID: MIBGR4835044 Torremolinos Apartment

1

1

43 m2

Stunning penthouse apartment in Torremolinos, just a stone's throw away from the beach! Ideal for investor/holiday rentals. This cozy retreat offers proximity to the beach, shops, and restaurants for a perfect getaway. There is proven rental history over 40.000[Jyear. Possibility to continue using same rental company. Step onto your private rooftop terrace and indulge in relaxation with a cozy sofa, dining table, and two sun loungers. Whether you're soaking up the sun or enjoying al fresco dining, this terrace offers the perfect retreat. Inside, the apartment is equipped with modern amenities for your convenience. Stay comfortable year-round with AC/heater and unwind with a smart TV for entertainment. The kitchen is fully equipped with an oven, microwave, cooking hob, waching machine etc. Situated in a modern building in one of Torremolinos' most coveted neighborhoods Bajondillo Beach. This apartment offers easy access to an array of shops, dining options, and attractions, all within walking distance. Located at beach level near a myriad of restaurants and Costa del Sol's finest attractions, our apartment offers easy access to the bustling city life. Additionally, guests can easily access the town center of Torremolinos via a public lift, where an abundance of shops, restaurants, and nightlife awaiting. Convenience is key! While exploring the nearby attractions on foot immerses you in the vibrant local scene, public transportation is also readily available for those looking to venture further. Discover the beauty of the surrounding areas hassle-free, without the need for a car. Furthermore, a nearby Torremolinos train station connects you directly to the airport, as well as other popular destinations such as Malaga, Fuengirola, and Benalmadena.