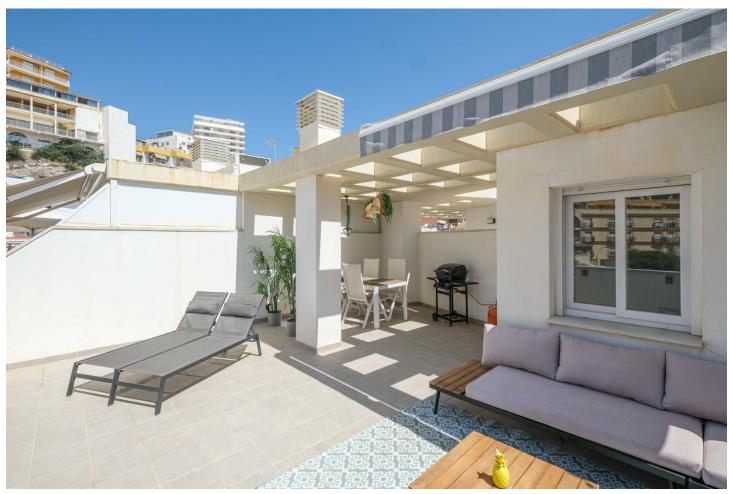

## Sales - Apartment - Torremolinos 420.00€

www.mibgroup.es +34 662 58 96 58 info@mibgroup.es

Ref.-ID: MIBGR4835044 Torremolinos Apartment

1

1

43 m2

Stunning penthouse apartment in Torremolinos, just a stone's throw away from the beach! Ideal for investor/holiday rentals. This cozy retreat offers proximity to the beach, shops, and restaurants for a perfect getaway. There is proven rental history over 40.000[Jyear. Possibility to continue using same rental company. Step onto your private rooftop terrace and indulge in relaxation with a cozy sofa, dining table, and two sun loungers. Whether you're soaking up the sun or enjoying al fresco dining, this terrace offers the perfect retreat. Inside, the apartment is equipped with modern amenities for your convenience. Stay comfortable year-round with AC/heater and unwind with a smart TV for entertainment. The kitchen is fully equipped with an oven, microwave, cooking hob, waching machine etc. Situated in a modern building in one of Torremolinos' most coveted neighborhoods Bajondillo Beach. This apartment offers easy access to an array of shops, dining options, and attractions, all within walking distance. Located at beach level near a myriad of restaurants and Costa del Sol's finest attractions, our apartment offers easy access to the bustling city life. Additionally, guests can easily access the town center of Torremolinos via a public lift, where an abundance of shops, restaurants, and nightlife awaiting. Convenience is key! While exploring the nearby attractions on foot immerses you in the vibrant local scene, public transportation is also readily available for those looking to venture further. Discover the beauty of the surrounding areas hassle-free, without the need for a car. Furthermore, a nearby Torremolinos train station connects you directly to the airport, as well as other popular destinations such as Malaga, Fuengirola, and Benalmadena.