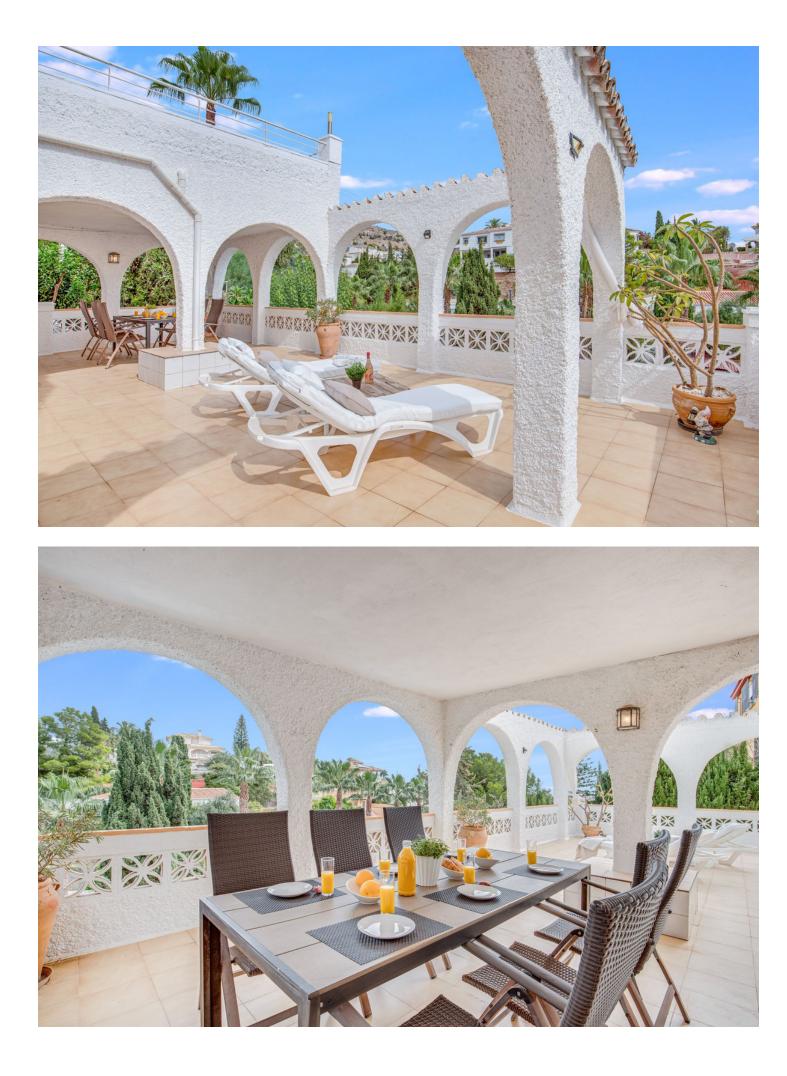

Charming detached villa with sea views in Benalmádena This spacious villa is perfect for those seeking a quiet yet central location in Benalmádena. The main floor consists of an open-plan kitchen and living room with mountain and sea views, providing a bright and welcoming atmosphere. On the lower floor, you'll find 3 bedrooms. One with an en-suite bathroom and separate laundry room. Aanother with its own 20 sqm terrace – ideal for relaxing or enjoying the sun. 1 additional bathroom, and an extra room that can be used as a home office, playroom, or additional living space, offering flexibility for a variety of needs. Additionally, the property includes a separate studio apartment, perfect for guests or as a rental unit. The outdoor area features several spacious terraces, a large private swimming pool, and some greenery with plants and trees around the plot, creating a pleasant outdoor space. The property also comes with two closed garages with storage space and additional street parking in front. Although the villa has several levels and stairs, it offers great value for money in a peaceful area, just a few minutes' drive from the A7 motorway. Malaga Airport is only 15 minutes away by car, and there are supermarkets like Lidl and Mercadona, Benalmádena Golf, and both local and private hospitals nearby

Setting Vrbanisation

Climate Control

Kitchen V Fully Fitted Orientation North East East Views Sea

Parking Garage Street More Than One

🗸 Street

Condition Good

Features Covered Terrace Private Terrace Guest Apartment Ensuite Bathroom

Category
✓ Resale

Pool Y Private

Furniture Fully Furnished

TOTAL: 139 m2 BELOW GROUND: 0 m2, FLOOR -2: 24 m2, FLOOR -1: 69 m2, FLOOR 0: 46 m2 EXCLUDED AREAS: UNDEFINED: 77 m2, PATIO: 97 m2, BALCONY: 69 m2, GARAGE: 25 m2, PORCH: 10 m2