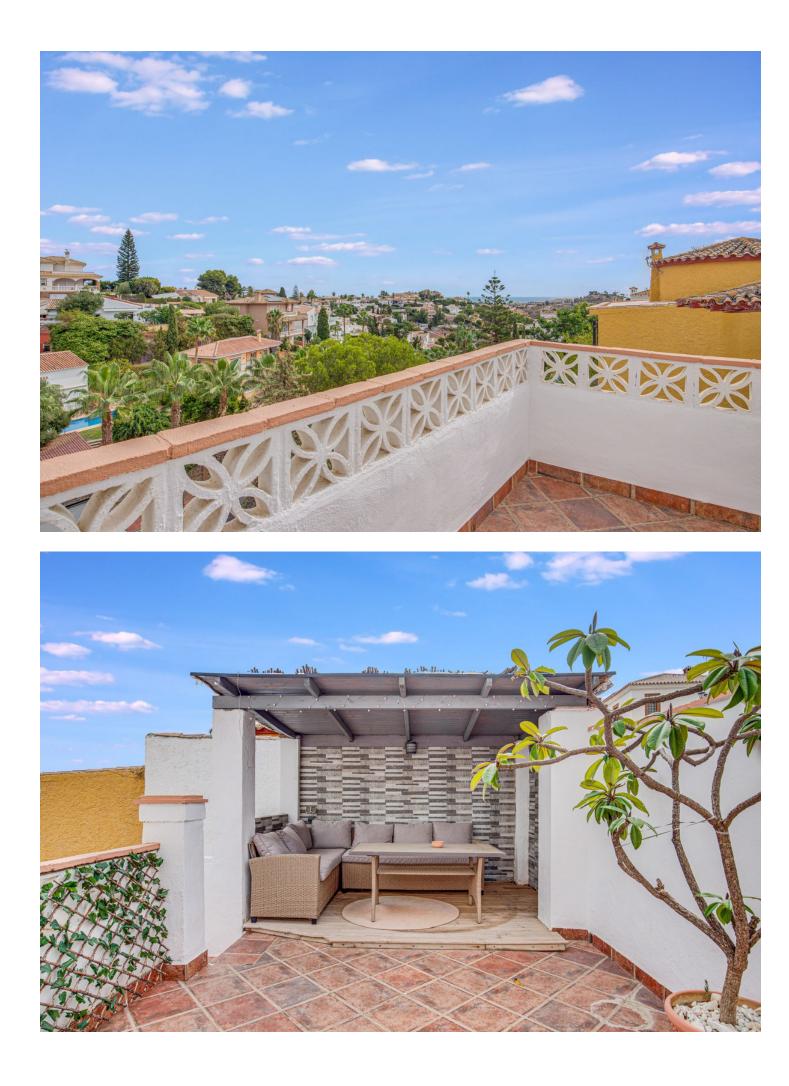

Charming detached villa with sea views in Benalmádena This spacious villa is perfect for those seeking a quiet yet central location in Benalmádena. The main floor consists of an open-plan kitchen and living room with mountain and sea views, providing a bright and welcoming atmosphere. On the lower floor, you'll find 3 bedrooms. One with an en-suite bathroom and separate laundry room. Aanother with its own 20 sqm terrace – ideal for relaxing or enjoying the sun. 1 additional bathroom, and an extra room that can be used as a home office, playroom, or additional living space, offering flexibility for a variety of needs. Additionally, the property includes a separate studio apartment, perfect for guests or as a rental unit. The outdoor area features several spacious terraces, a large private swimming pool, and some greenery with plants and trees around the plot, creating a pleasant outdoor space. The property also comes with two closed garages with storage space and additional street parking in front. Although the villa has several levels and stairs, it offers great value for money in a peaceful area, just a few minutes' drive from the A7 motorway. Malaga Airport is only 15 minutes away by car, and there are supermarkets like Lidl and Mercadona, Benalmádena Golf, and both local and private hospitals nearby

Setting Vrbanisation

Climate Control

Kitchen V Fully Fitted Orientation North East East Views Sea

Parking Garage Street More Than One

🗸 Street

Condition Good

Features Covered Terrace Private Terrace Guest Apartment Ensuite Bathroom