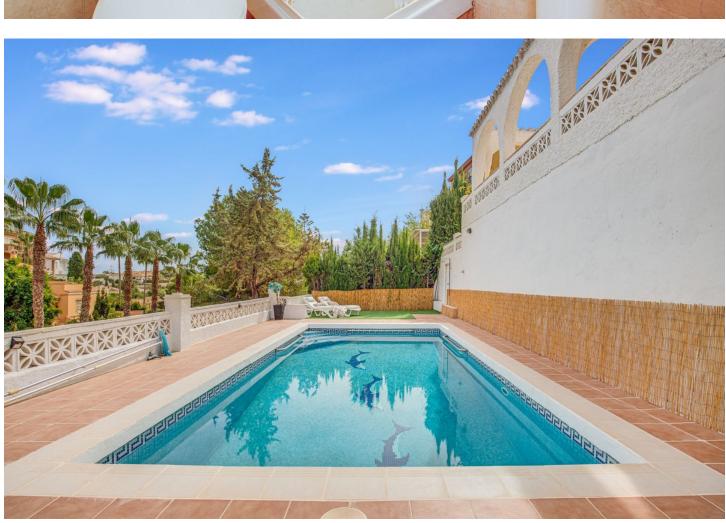

Charming detached villa with sea views in Benalmádena This spacious villa is perfect for those seeking a quiet yet central location in Benalmádena. The main floor consists of an open-plan kitchen and living room with mountain and sea views, providing a bright and welcoming atmosphere. On the lower floor, you'll find 3 bedrooms. One with an en-suite bathroom and separate laundry room. Aanother with its own 20 sqm terrace – ideal for relaxing or enjoying the sun. 1 additional bathroom, and an extra room that can be used as a home office, playroom, or additional living space, offering flexibility for a variety of needs. Additionally, the property includes a separate studio apartment, perfect for guests or as a rental unit. The outdoor area features several spacious terraces, a large private swimming pool, and some greenery with plants and trees around the plot, creating a pleasant outdoor space. The property also comes with two closed garages with storage space and additional street parking in front. Although the villa has several levels and stairs, it offers great value for money in a peaceful area, just a few minutes' drive from the A7 motorway. Malaga Airport is only 15 minutes away by car, and there are supermarkets like Lidl and Mercadona, Benalmádena Golf, and both local and private hospitals nearby

Category
✓ Resale

Pool Y Private

Furniture Fully Furnished

TOTAL: 139 m2 BELOW GROUND: 0 m2, FLOOR -2: 24 m2, FLOOR -1: 69 m2, FLOOR 0: 46 m2 EXCLUDED AREAS: UNDEFINED: 77 m2, PATIO: 97 m2, BALCONY: 69 m2, GARAGE: 25 m2, PORCH: 10 m2