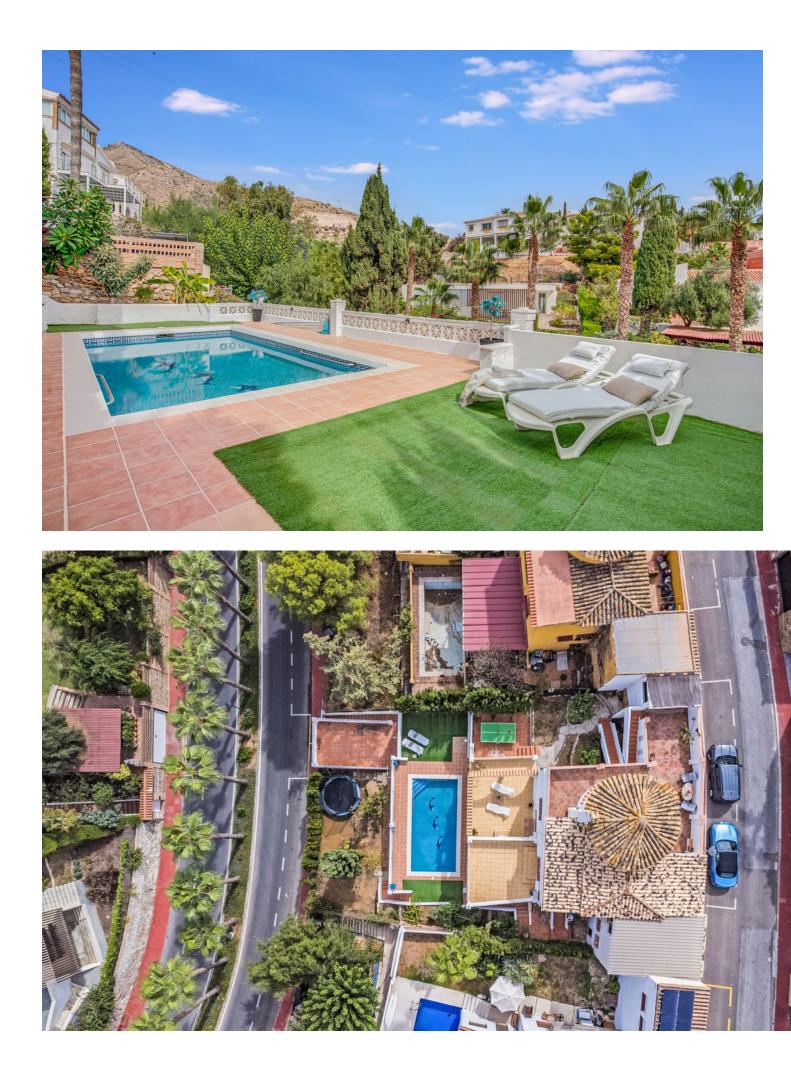

Charming detached villa with sea views in Benalmádena This spacious villa is perfect for those seeking a quiet yet central location in Benalmádena. The main floor consists of an open-plan kitchen and living room with mountain and sea views, providing a bright and welcoming atmosphere. On the lower floor, you'll find 3 bedrooms. One with an en-suite bathroom and separate laundry room. Aanother with its own 20 sqm terrace – ideal for relaxing or enjoying the sun. 1 additional bathroom, and an extra room that can be used as a home office, playroom, or additional living space, offering flexibility for a variety of needs. Additionally, the property includes a separate studio apartment, perfect for guests or as a rental unit. The outdoor area features several spacious terraces, a large private swimming pool, and some greenery with plants and trees around the plot, creating a pleasant outdoor space. The property also comes with two closed garages with storage space and additional street parking in front. Although the villa has several levels and stairs, it offers great value for money in a peaceful area, just a few minutes' drive from the A7 motorway. Malaga Airport is only 15 minutes away by car, and there are supermarkets like Lidl and Mercadona, Benalmádena Golf, and both local and private hospitals nearby