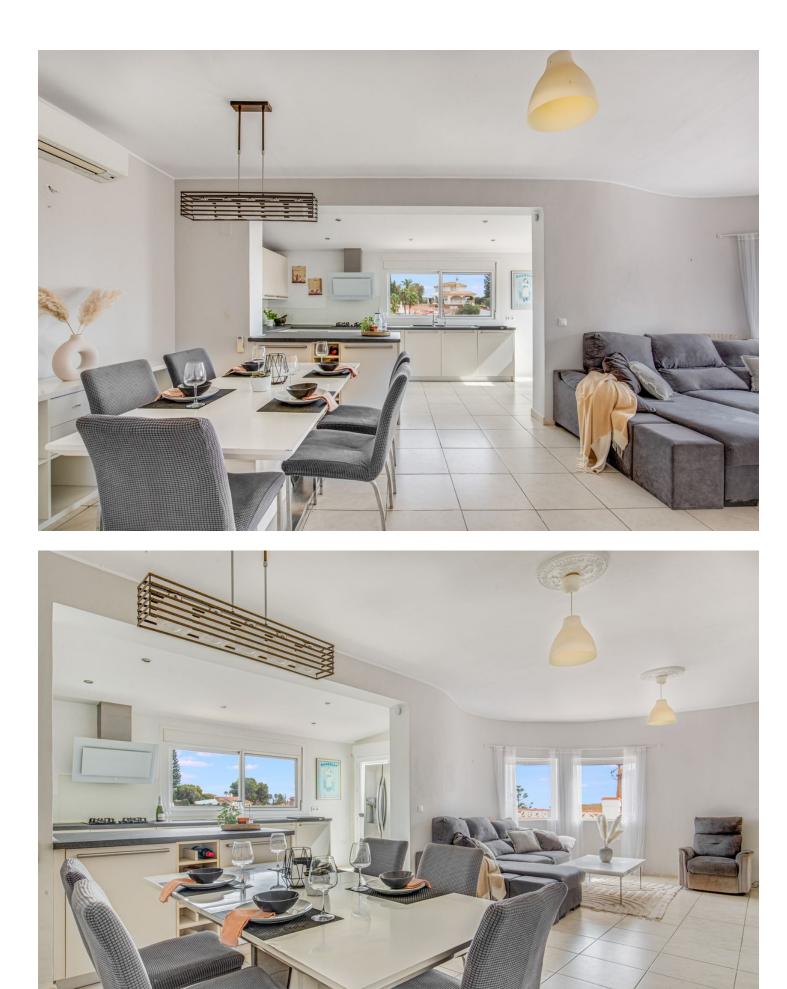

Charming detached villa with sea views in Benalmádena This spacious villa is perfect for those seeking a quiet yet central location in Benalmádena. The main floor consists of an open-plan kitchen and living room with mountain and sea views, providing a bright and welcoming atmosphere. On the lower floor, you'll find 3 bedrooms. One with an en-suite bathroom and separate laundry room. Aanother with its own 20 sqm terrace – ideal for relaxing or enjoying the sun. 1 additional bathroom, and an extra room that can be used as a home office, playroom, or additional living space, offering flexibility for a variety of needs. Additionally, the property includes a separate studio apartment, perfect for guests or as a rental unit. The outdoor area features several spacious terraces, a large private swimming pool, and some greenery with plants and trees around the plot, creating a pleasant outdoor space. The property also comes with two closed garages with storage space and additional street parking in front. Although the villa has several levels and stairs, it offers great value for money in a peaceful area, just a few minutes' drive from the A7 motorway. Malaga Airport is only 15 minutes away by car, and there are supermarkets like Lidl and Mercadona, Benalmádena Golf, and both local and private hospitals nearby