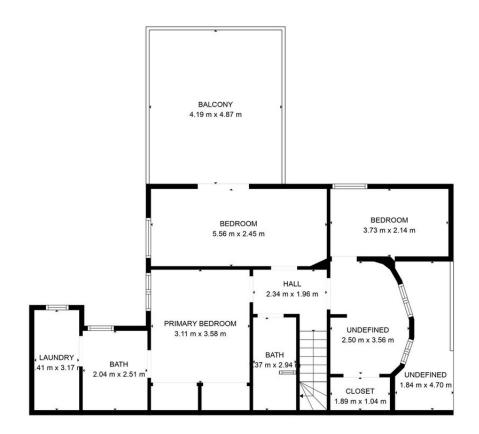

Category
✓ Resale

Pool Y Private

Furniture Fully Furnished

TOTAL: 139 m2 BELOW GROUND: 0 m2, FLOOR -2: 24 m2, FLOOR -1: 69 m2, FLOOR 0: 46 m2 EXCLUDED AREAS: UNDEFINED: 77 m2, PATIO: 97 m2, BALCONY: 69 m2, GARAGE: 25 m2, PORCH: 10 m2

OR PLAN CREATED BY CUBICASA APP. MEASUREMENTS DEEMED HIGHLY RELIABLE BUT NOT GUARANTEED.

TOTAL: 139 m2 BELOW GROUND: 0 m2, FLOOR -2: 24 m2, FLOOR -1: 69 m2, FLOOR 0: 46 m2 EXCLUDED AREAS: UNDEFINED: 77 m2, PATIO: 97 m2, BALCONY: 69 m2, GARAGE: 25 m2, PORCH: 10 m2