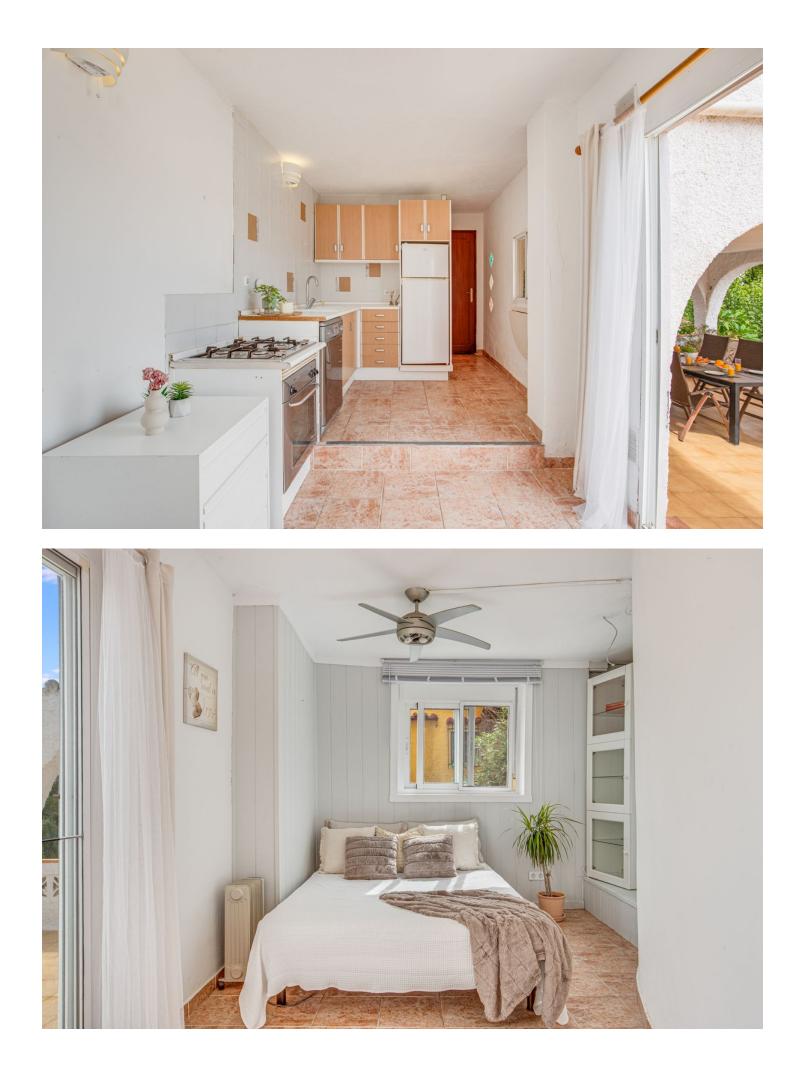

Charming detached villa with sea views in Benalmádena This spacious villa is perfect for those seeking a quiet yet central location in Benalmádena. The main floor consists of an open-plan kitchen and living room with mountain and sea views, providing a bright and welcoming atmosphere. On the lower floor, you'll find 3 bedrooms. One with an en-suite bathroom and separate laundry room. Aanother with its own 20 sqm terrace – ideal for relaxing or enjoying the sun. 1 additional bathroom, and an extra room that can be used as a home office, playroom, or additional living space, offering flexibility for a variety of needs. Additionally, the property includes a separate studio apartment, perfect for guests or as a rental unit. The outdoor area features several spacious terraces, a large private swimming pool, and some greenery with plants and trees around the plot, creating a pleasant outdoor space. The property also comes with two closed garages with storage space and additional street parking in front. Although the villa has several levels and stairs, it offers great value for money in a peaceful area, just a few minutes' drive from the A7 motorway. Malaga Airport is only 15 minutes away by car, and there are supermarkets like Lidl and Mercadona, Benalmádena Golf, and both local and private hospitals nearby