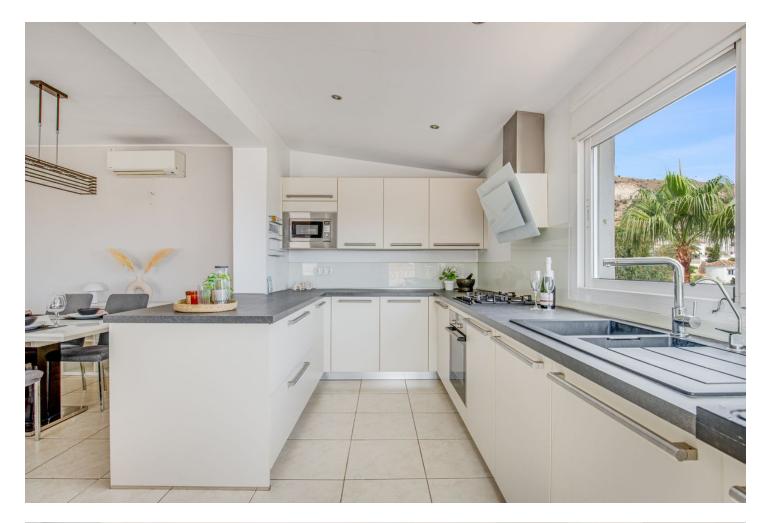

Charming detached villa with sea views in Benalmádena This spacious villa is perfect for those seeking a quiet yet central location in Benalmádena. The main floor consists of an open-plan kitchen and living room with mountain and sea views, providing a bright and welcoming atmosphere. On the lower floor, you'll find 3 bedrooms. One with an en-suite bathroom and separate laundry room. Aanother with its own 20 sqm terrace – ideal for relaxing or enjoying the sun. 1 additional bathroom, and an extra room that can be used as a home office, playroom, or additional living space, offering flexibility for a variety of needs. Additionally, the property includes a separate studio apartment, perfect for guests or as a rental unit. The outdoor area features several spacious terraces, a large private swimming pool, and some greenery with plants and trees around the plot, creating a pleasant outdoor space. The property also comes with two closed garages with storage space and additional street parking in front. Although the villa has several levels and stairs, it offers great value for money in a peaceful area, just a few minutes' drive from the A7 motorway. Malaga Airport is only 15 minutes away by car, and there are supermarkets like Lidl and Mercadona, Benalmádena Golf, and both local and private hospitals nearby

Setting Vrbanisation

Climate Control

Kitchen V Fully Fitted Orientation North East East Views Sea

Parking Garage Street More Than One

🗸 Street

Condition Good

Features Covered Terrace Private Terrace Guest Apartment Ensuite Bathroom