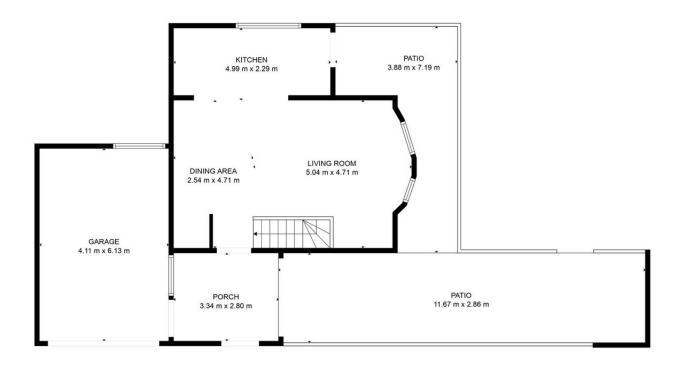

Category
✓ Resale

Pool Y Private

Furniture Fully Furnished

TOTAL: 139 m2 BELOW GROUND: 0 m2, FLOOR -2: 24 m2, FLOOR -1: 69 m2, FLOOR 0: 46 m2 EXCLUDED AREAS: UNDEFINED: 77 m2, PATIO: 97 m2, BALCONY: 69 m2, GARAGE: 25 m2, PORCH: 10 m2

OR PLAN CREATED BY CUBICASA APP. MEASUREMENTS DEEMED HIGHLY RELIABLE BUT NOT GUARANTEED.

TOTAL: 139 m2 BELOW GROUND: 0 m2, FLOOR -2: 24 m2, FLOOR -1: 69 m2, FLOOR 0: 46 m2 EXCLUDED AREAS: UNDEFINED: 77 m2, PATIO: 97 m2, BALCONY: 69 m2, GARAGE: 25 m2, PORCH: 10 m2