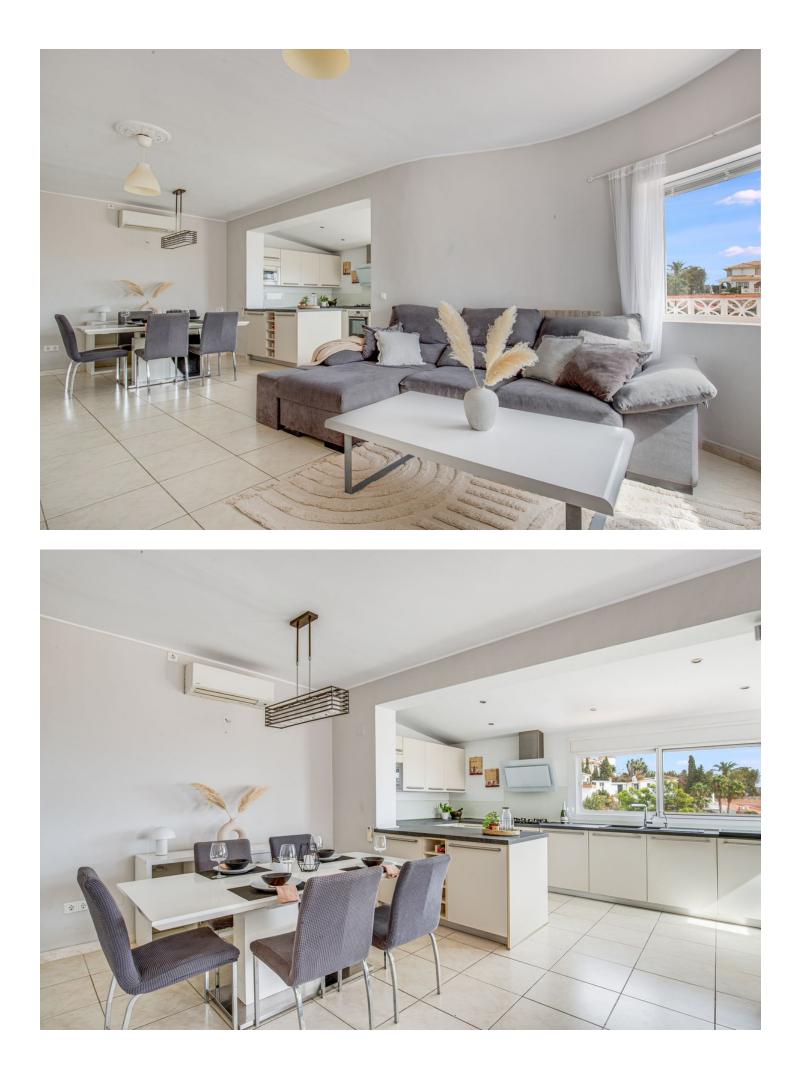

Charming detached villa with sea views in Benalmádena This spacious villa is perfect for those seeking a quiet yet central location in Benalmádena. The main floor consists of an open-plan kitchen and living room with mountain and sea views, providing a bright and welcoming atmosphere. On the lower floor, you'll find 3 bedrooms. One with an en-suite bathroom and separate laundry room. Aanother with its own 20 sqm terrace – ideal for relaxing or enjoying the sun. 1 additional bathroom, and an extra room that can be used as a home office, playroom, or additional living space, offering flexibility for a variety of needs. Additionally, the property includes a separate studio apartment, perfect for guests or as a rental unit. The outdoor area features several spacious terraces, a large private swimming pool, and some greenery with plants and trees around the plot, creating a pleasant outdoor space. The property also comes with two closed garages with storage space and additional street parking in front. Although the villa has several levels and stairs, it offers great value for money in a peaceful area, just a few minutes' drive from the A7 motorway. Malaga Airport is only 15 minutes away by car, and there are supermarkets like Lidl and Mercadona, Benalmádena Golf, and both local and private hospitals nearby