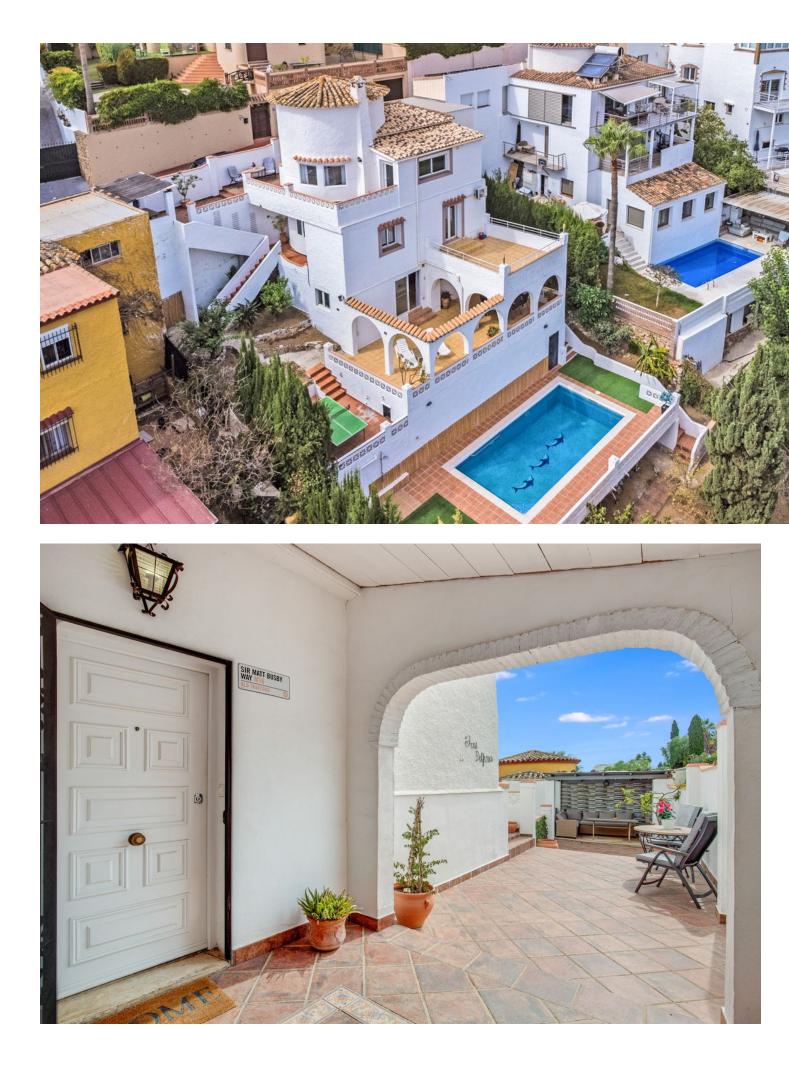

Charming detached villa with sea views in Benalmádena This spacious villa is perfect for those seeking a quiet yet central location in Benalmádena. The main floor consists of an open-plan kitchen and living room with mountain and sea views, providing a bright and welcoming atmosphere. On the lower floor, you'll find 3 bedrooms. One with an en-suite bathroom and separate laundry room. Aanother with its own 20 sqm terrace – ideal for relaxing or enjoying the sun. 1 additional bathroom, and an extra room that can be used as a home office, playroom, or additional living space, offering flexibility for a variety of needs. Additionally, the property includes a separate studio apartment, perfect for guests or as a rental unit. The outdoor area features several spacious terraces, a large private swimming pool, and some greenery with plants and trees around the plot, creating a pleasant outdoor space. The property also comes with two closed garages with storage space and additional street parking in front. Although the villa has several levels and stairs, it offers great value for money in a peaceful area, just a few minutes' drive from the A7 motorway. Malaga Airport is only 15 minutes away by car, and there are supermarkets like Lidl and Mercadona, Benalmádena Golf, and both local and private hospitals nearby