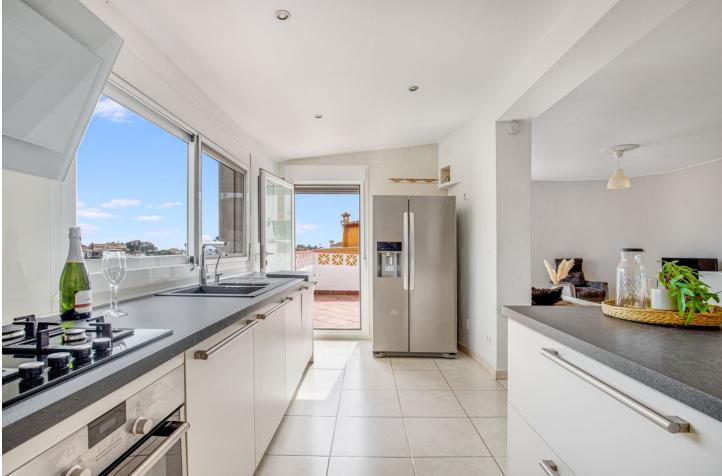

Charming detached villa with sea views in Benalmádena This spacious villa is perfect for those seeking a quiet yet central location in Benalmádena. The main floor consists of an open-plan kitchen and living room with mountain and sea views, providing a bright and welcoming atmosphere. On the lower floor, you'll find 3 bedrooms. One with an en-suite bathroom and separate laundry room. Aanother with its own 20 sqm terrace – ideal for relaxing or enjoying the sun. 1 additional bathroom, and an extra room that can be used as a home office, playroom, or additional living space, offering flexibility for a variety of needs. Additionally, the property includes a separate studio apartment, perfect for guests or as a rental unit. The outdoor area features several spacious terraces, a large private swimming pool, and some greenery with plants and trees around the plot, creating a pleasant outdoor space. The property also comes with two closed garages with storage space and additional street parking in front. Although the villa has several levels and stairs, it offers great value for money in a peaceful area, just a few minutes' drive from the A7 motorway. Malaga Airport is only 15 minutes away by car, and there are supermarkets like Lidl and Mercadona, Benalmádena Golf, and both local and private hospitals nearby

Setting Vrbanisation

Climate Control

Kitchen V Fully Fitted Orientation North East East Views Sea

Parking Garage Street More Than One

🗸 Street

Condition Good

Features Covered Terrace Private Terrace Guest Apartment Ensuite Bathroom