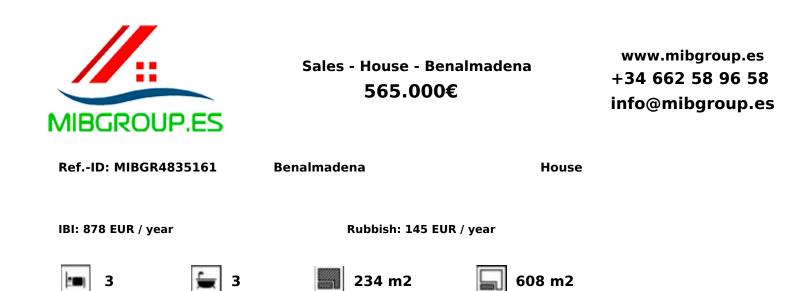

Charming detached villa with sea views in Benalmádena This spacious villa is perfect for those seeking a quiet yet central location in Benalmádena. The main floor consists of an open-plan kitchen and living room with mountain and sea views, providing a bright and welcoming atmosphere. On the lower floor, you'll find 3 bedrooms. One with an en-suite bathroom and separate laundry room. Aanother with its own 20 sqm terrace – ideal for relaxing or enjoying the sun. 1 additional bathroom, and an extra room that can be used as a home office, playroom, or additional living space, offering flexibility for a variety of needs. Additionally, the property includes a separate studio apartment, perfect for guests or as a rental unit. The outdoor area features several spacious terraces, a large private swimming pool, and some greenery with plants and trees around the plot, creating a pleasant outdoor space. The property also comes with two closed garages with storage space and additional street parking in front. Although the villa has several levels and stairs, it offers great value for money in a peaceful area, just a few minutes' drive from the A7 motorway. Malaga Airport is only 15 minutes away by car, and there are supermarkets like Lidl and Mercadona, Benalmádena Golf, and both local and private hospitals nearby