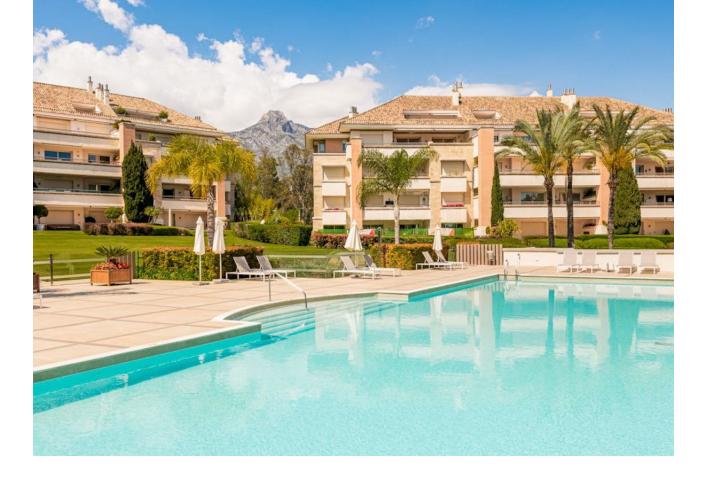

Exclusive south-east facing, second floor apartment with views over the gardens, lake, pool, mountain and even a glimpse of the sea! The total area is 180m2 and comprises of an entrance hall, living - dining room with direct access to the big terrace, fully equipped kitchen, 2 spacious double bedrooms with en suite bathrooms + an additional small room, fitted with bunk-beds (1.5m), mostly suitable for children. An underground parking space and storage room included in the price. Is one of the best luxury residential communities on the Golden Mile, offering 24-hour security and top class on-site facilities including heated indoor swimming pool + children's pool, 2 outdoor pools, gym, sauna, summer restaurant and lake, lush landscaped communal gardens. Close to all amenities and from 330m from the beach.