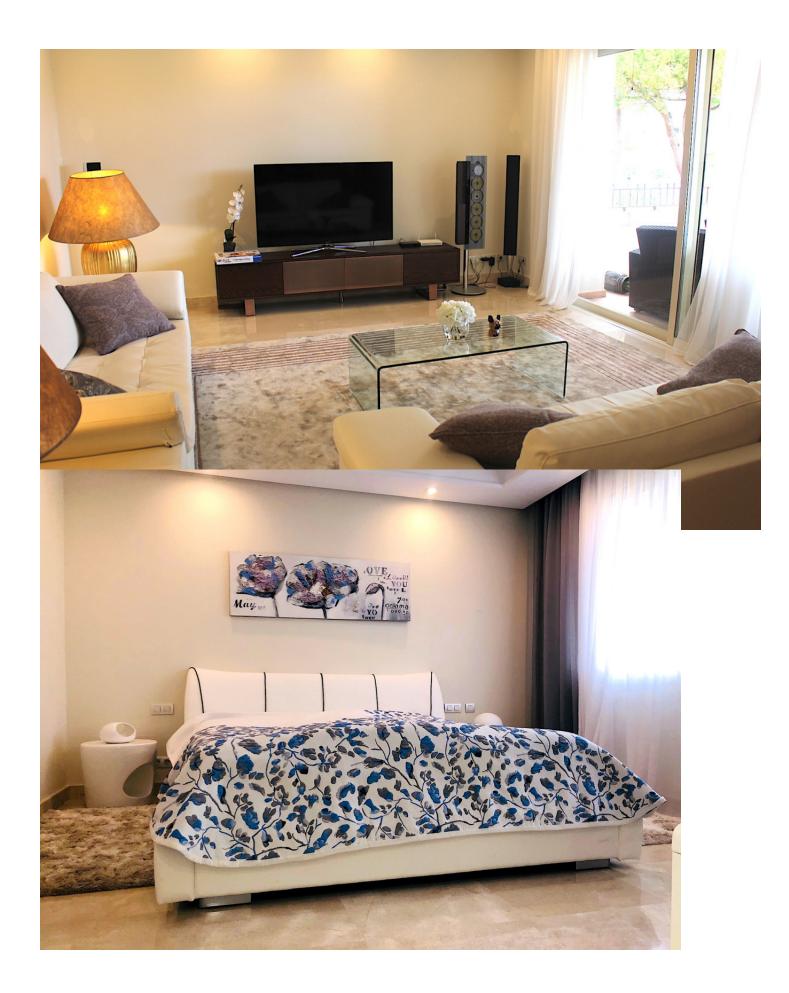

Exclusive south-east facing, second floor apartment with views over the gardens, lake, pool, mountain and even a glimpse of the sea! The total area is 180m2 and comprises of an entrance hall, living - dining room with direct access to the big terrace, fully equipped kitchen, 2 spacious double bedrooms with en suite bathrooms + an additional small room, fitted with bunk-beds (1.5m), mostly suitable for children. An underground parking space and storage room included in the price. Is one of the best luxury residential communities on the Golden Mile, offering 24-hour security and top class on-site facilities including heated indoor swimming pool + children's pool, 2 outdoor pools, gym, sauna, summer restaurant and lake, lush landscaped communal gardens. Close to all amenities and from 330m from the beach.