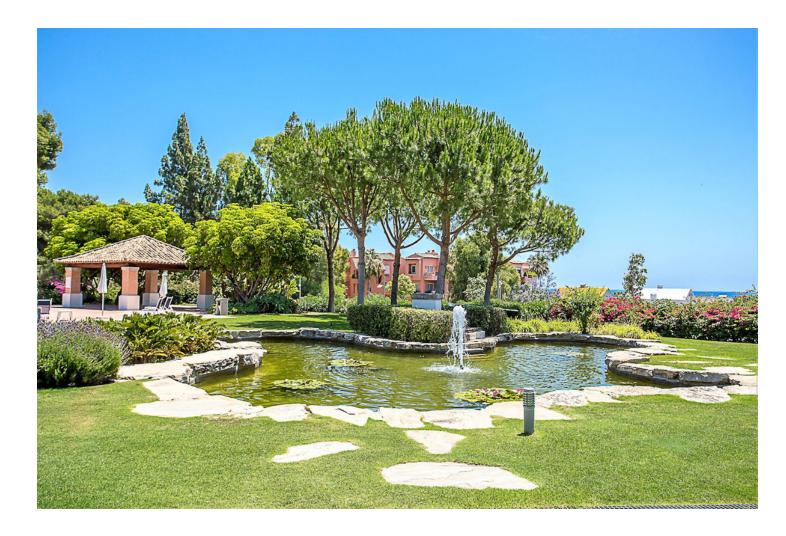

Exclusive south-east facing, second floor apartment with views over the gardens, lake, pool, mountain and even a glimpse of the sea! The total area is 180m2 and comprises of an entrance hall, living - dining room with direct access to the big terrace, fully equipped kitchen, 2 spacious double bedrooms with en suite bathrooms + an additional small room, fitted with bunk-beds (1.5m), mostly suitable for children. An underground parking space and storage room included in the price. Is one of the best luxury residential communities on the Golden Mile, offering 24-hour security and top class on-site facilities including heated indoor swimming pool + children's pool, 2 outdoor pools, gym, sauna, summer restaurant and lake, lush landscaped communal gardens. Close to all amenities and from 330m from the beach.