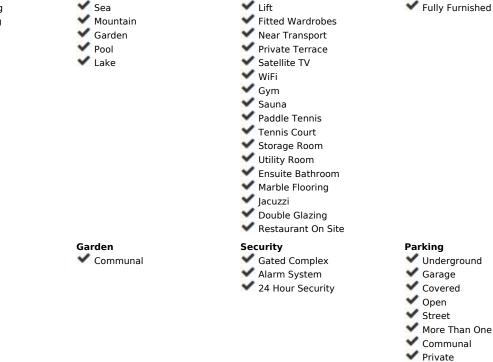

Views 🗸 Sea ✔ Mountain 🗸 Garden 🗸 Pool

Category

🗸 Cheap

V Distressed 🖌 Golf

 Holiday Homes Investment 🗸 Luxury Reduced 🗸 Resale Contemporary

Features 🖌 Lift Fitted Wardrobes ✓ Near Transport 💙 Private Terrace Satellite TV 🗸 WiFi Gym Sauna ✔ Paddle Tennis 🗸 Tennis Court ✔ Storage Room 🖌 Utility Room Ensuite Bathroom ✔ Marble Flooring 🗸 Jacuzzi Double Glazing Security

Condition

🖌 Good

Pool 🖌 Communal Indoor Heated Children`s Pool

Furniture Fully Furnished

Fully Fitted

Kitchen