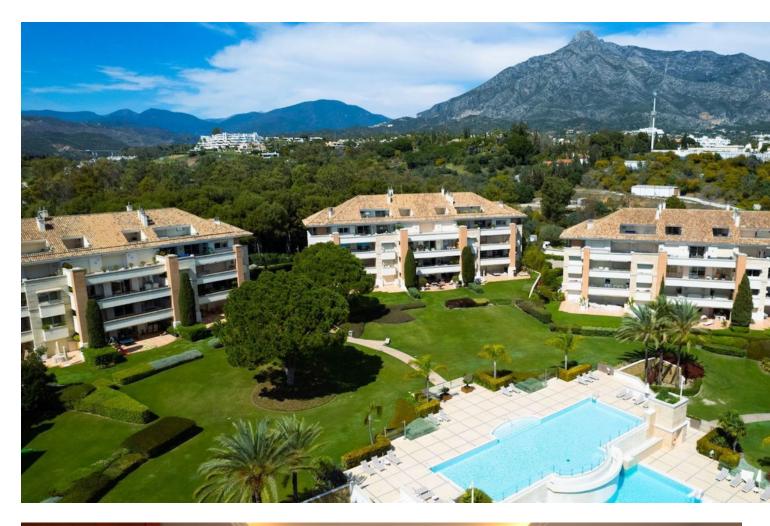

Exclusive south-east facing, second floor apartment with views over the gardens, lake, pool, mountain and even a glimpse of the sea! The total area is 180m2 and comprises of an entrance hall, living - dining room with direct access to the big terrace, fully equipped kitchen, 2 spacious double bedrooms with en suite bathrooms + an additional small room, fitted with bunk-beds (1.5m), mostly suitable for children. An underground parking space and storage room included in the price. Is one of the best luxury residential communities on the Golden Mile, offering 24-hour security and top class on-site facilities including heated indoor swimming pool + children's pool, 2 outdoor pools, gym, sauna, summer restaurant and lake, lush landscaped communal gardens. Close to all amenities and from 330m from the beach.