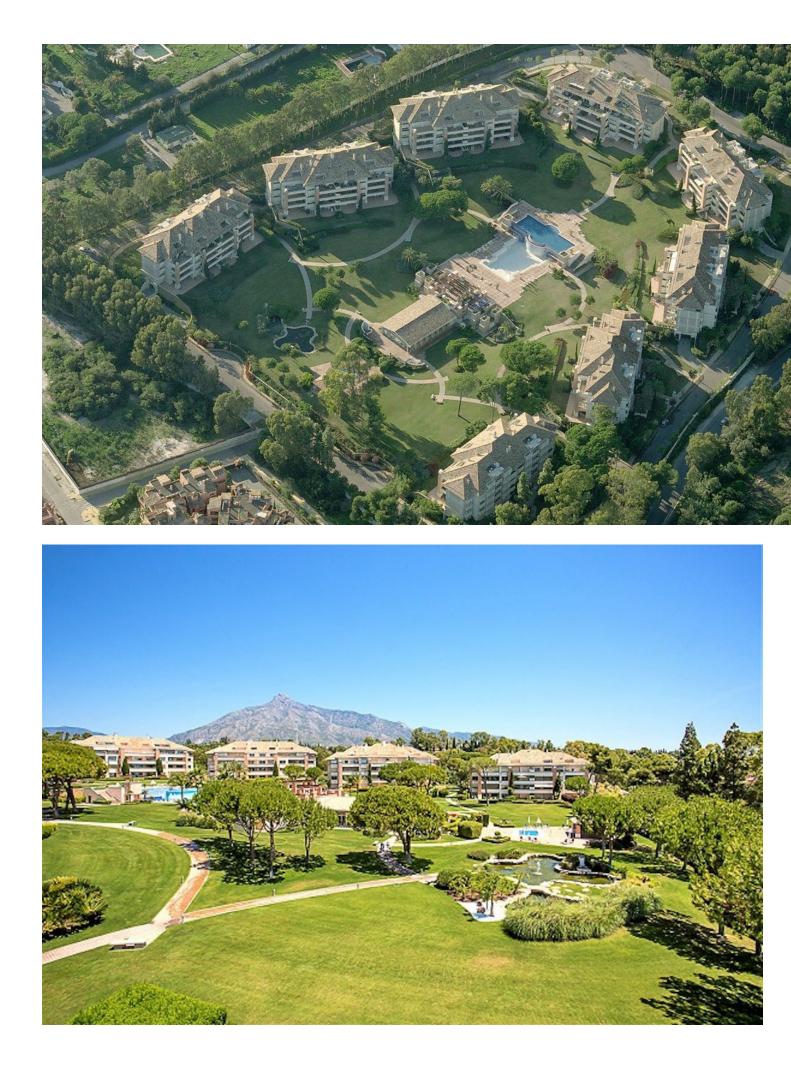

Exclusive south-east facing, second floor apartment with views over the gardens, lake, pool, mountain and even a glimpse of the sea! The total area is 180m2 and comprises of an entrance hall, living - dining room with direct access to the big terrace, fully equipped kitchen, 2 spacious double bedrooms with en suite bathrooms + an additional small room, fitted with bunk-beds (1.5m), mostly suitable for children. An underground parking space and storage room included in the price. Is one of the best luxury residential communities on the Golden Mile, offering 24-hour security and top class on-site facilities including heated indoor swimming pool + children's pool, 2 outdoor pools, gym, sauna, summer restaurant and lake, lush landscaped communal gardens. Close to all amenities and from 330m from the beach.

Views 🗸 Sea ✔ Mountain 🗸 Garden 🗸 Pool

Category

🗸 Cheap

V Distressed 🖌 Golf

 Holiday Homes Investment 🗸 Luxury Reduced 🗸 Resale Contemporary

Features 🖌 Lift Fitted Wardrobes ✓ Near Transport 💙 Private Terrace Satellite TV 🗸 WiFi Gym Sauna ✔ Paddle Tennis 🗸 Tennis Court ✔ Storage Room 🖌 Utility Room Ensuite Bathroom ✔ Marble Flooring 🗸 Jacuzzi Double Glazing Security