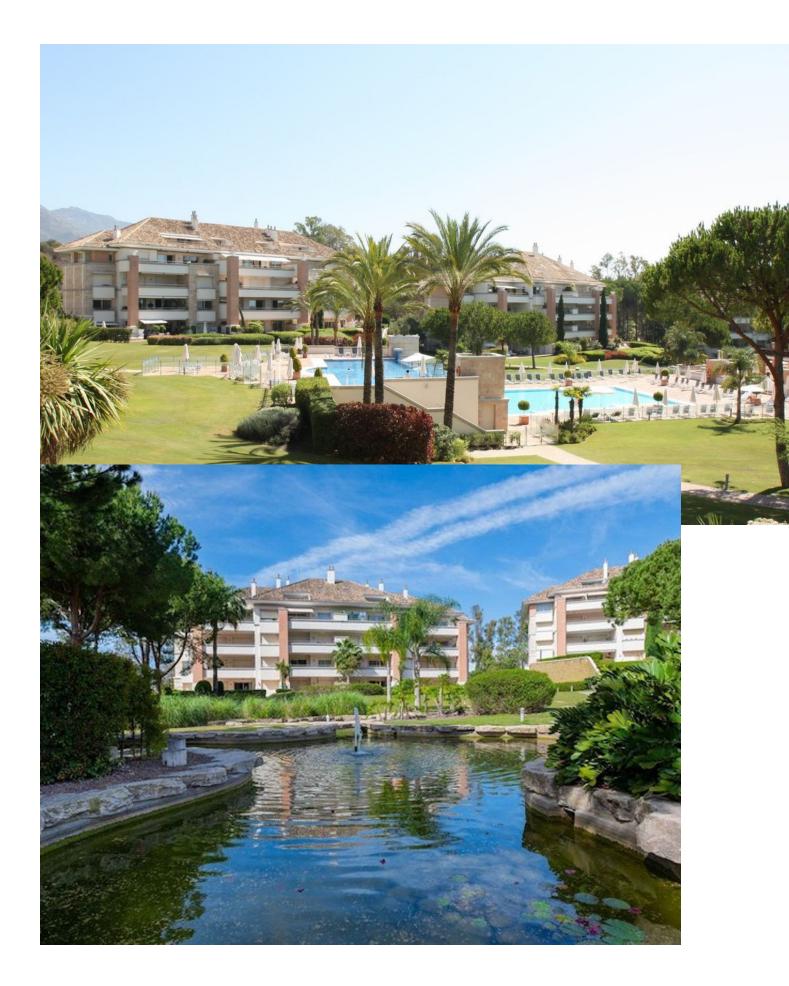

Exclusive south-east facing, second floor apartment with views over the gardens, lake, pool, mountain and even a glimpse of the sea! The total area is 180m2 and comprises of an entrance hall, living - dining room with direct access to the big terrace, fully equipped kitchen, 2 spacious double bedrooms with en suite bathrooms + an additional small room, fitted with bunk-beds (1.5m), mostly suitable for children. An underground parking space and storage room included in the price. Is one of the best luxury residential communities on the Golden Mile, offering 24-hour security and top class on-site facilities including heated indoor swimming pool + children's pool, 2 outdoor pools, gym, sauna, summer restaurant and lake, lush landscaped communal gardens. Close to all amenities and from 330m from the beach.