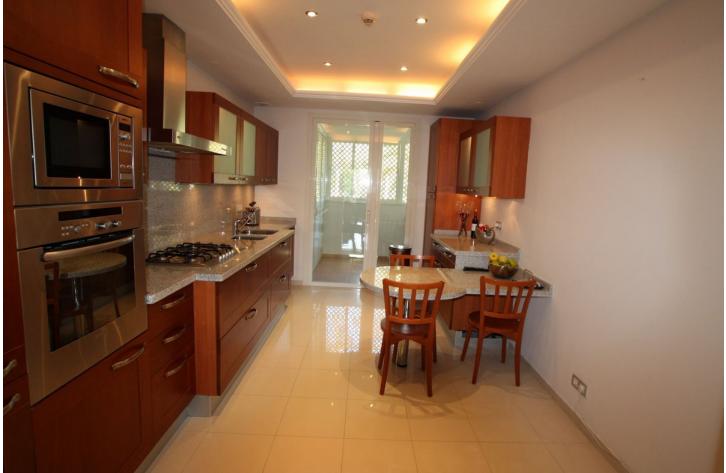

Exclusive south-east facing, second floor apartment with views over the gardens, lake, pool, mountain and even a glimpse of the sea! The total area is 180m2 and comprises of an entrance hall, living - dining room with direct access to the big terrace, fully equipped kitchen, 2 spacious double bedrooms with en suite bathrooms + an additional small room, fitted with bunk-beds (1.5m), mostly suitable for children. An underground parking space and storage room included in the price. Is one of the best luxury residential communities on the Golden Mile, offering 24-hour security and top class on-site facilities including heated indoor swimming pool + children's pool, 2 outdoor pools, gym, sauna, summer restaurant and lake, lush landscaped communal gardens. Close to all amenities and from 330m from the beach.

Condition

🖌 Good

Pool 🖌 Communal Indoor Heated Children`s Pool

Furniture Fully Furnished

Fully Fitted

Kitchen