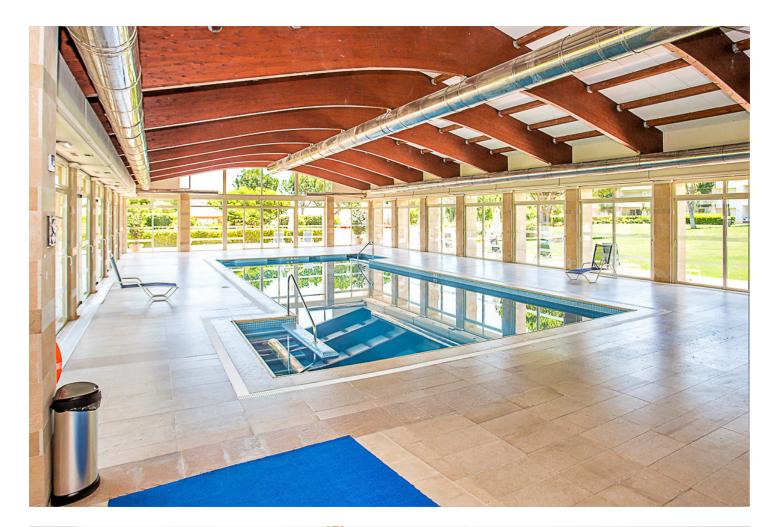

Exclusive south-east facing, second floor apartment with views over the gardens, lake, pool, mountain and even a glimpse of the sea! The total area is 180m2 and comprises of an entrance hall, living - dining room with direct access to the big terrace, fully equipped kitchen, 2 spacious double bedrooms with en suite bathrooms + an additional small room, fitted with bunk-beds (1.5m), mostly suitable for children. An underground parking space and storage room included in the price. Is one of the best luxury residential communities on the Golden Mile, offering 24-hour security and top class on-site facilities including heated indoor swimming pool + children's pool, 2 outdoor pools, gym, sauna, summer restaurant and lake, lush landscaped communal gardens. Close to all amenities and from 330m from the beach.

Condition

🖌 Good

Pool 🖌 Communal Indoor Heated Children`s Pool

Furniture Fully Furnished

Fully Fitted

Kitchen