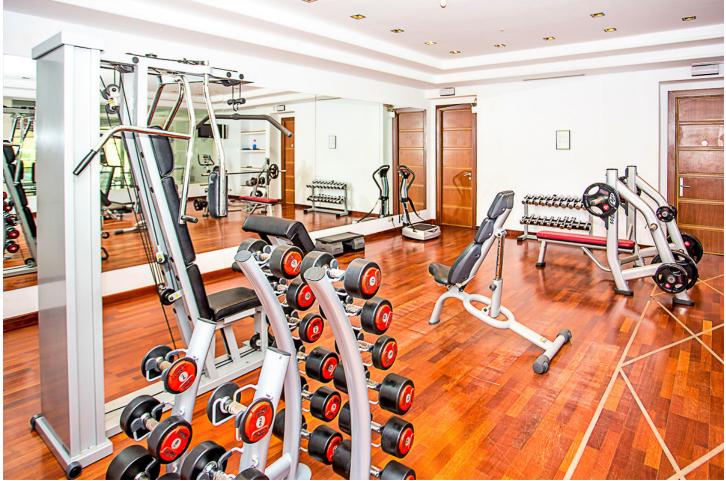

Exclusive south-east facing, second floor apartment with views over the gardens, lake, pool, mountain and even a glimpse of the sea! The total area is 180m2 and comprises of an entrance hall, living - dining room with direct access to the big terrace, fully equipped kitchen, 2 spacious double bedrooms with en suite bathrooms + an additional small room, fitted with bunk-beds (1.5m), mostly suitable for children. An underground parking space and storage room included in the price. Is one of the best luxury residential communities on the Golden Mile, offering 24-hour security and top class on-site facilities including heated indoor swimming pool + children's pool, 2 outdoor pools, gym, sauna, summer restaurant and lake, lush landscaped communal gardens. Close to all amenities and from 330m from the beach.

Views 🗸 Sea ✔ Mountain 🗸 Garden 🗸 Pool

Category

🗸 Cheap

V Distressed 🖌 Golf

 Holiday Homes Investment 🗸 Luxury Reduced 🗸 Resale Contemporary

Features 🖌 Lift Fitted Wardrobes ✓ Near Transport 💙 Private Terrace Satellite TV 🗸 WiFi Gym Sauna ✔ Paddle Tennis 🗸 Tennis Court ✔ Storage Room 🖌 Utility Room Ensuite Bathroom ✔ Marble Flooring 🗸 Jacuzzi Double Glazing Security