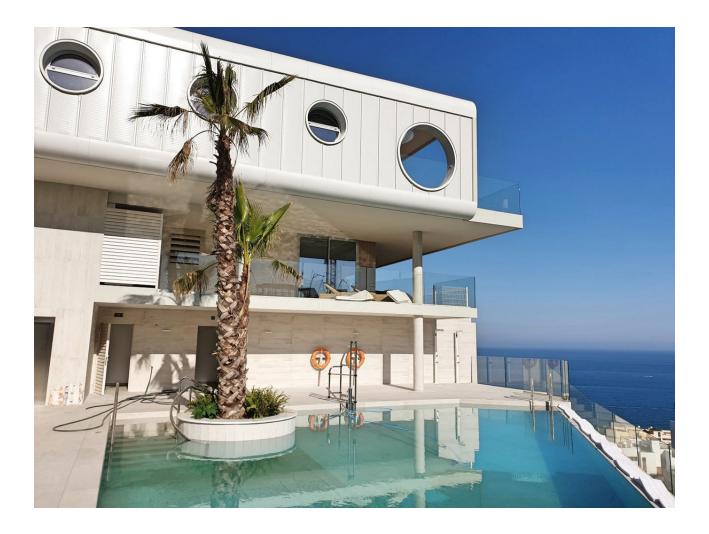

3

100 m2

PANORAMIC SEA VIEWS- EXCEPTIONAL PRICE AND LOCATION - Fantastic opportunity to own a modern apartment in one of the best developments in Reserva del Higueron. This corner unit offers wonderful sea views over the Mediterranean and to Fuengirola. The property is very well distributed and built with high guality materials throughout and includes underfloor heating in the bedrooms and bathrooms. Entering the property you are greeted by the direct sea view which is what this property is all about. The lounge is spacious and wide and you have an open plan kitchen which creates a beautiful social environment. The top quality kitchen has Bosch appliances and very neutral coloured quality worktops. There are 3 double bedrooms and 2 fully equipped bathrooms with one being en suite. There are many nice additions like electric blinds, large wardrobes, individual climate control, video intercom and fibre optic internet. Walking out onto the terrace which runs along the length of the apartment you will enjoy the sea views from your dining table or from your sunbeds and patio furniture. The property is sold fully furnished as seen and is excellent value for a modern apartment compared to the new build off plan properties on the market today and you do not have to wait. Included are 2 large parking spaces and a spacious storage room below the property. The complex has great communal facilities including 2 infinity swimming pools and jacuzzies and a Business Centre if you need to work away from home. Located within a gated community with video entry and 24 hour security you are just 7 minutes walk to the Higueron Sports Club and also 5 minutes walk down the hill to the beach. You have the complimentary train which takes you around the resort from the beach up to the commercial center with all the shops and supermarkets. Malaga Airport is a short 15 minutes drive away and Carvajal Train station takes you along the coast to Malaga city center and the Airport. Contact us for an immediate viewing as we have keys available for viewings.

## **Climate Control**

Air Conditioning

- ✓ Hot A/C Cold A/C
- V/F Heating

Orientation 🖌 South ✔ South West

Views 🗸 Sea Panoramic

Garden

Communal

Condition Excellent New Construction Pool 💙 Communal