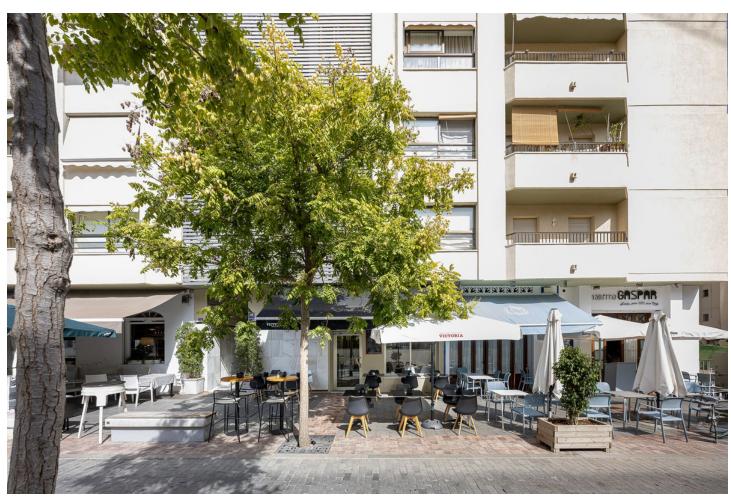

## Sales - Commercial - Marbella 60.000€

www.mibgroup.es +34 662 58 96 58 info@mibgroup.es

Ref.-ID: MIBGR4835884 Marbella Commercial

Premises for lease in one of the best areas of Marbella. Ready to use, fully equipped and refurbished less than 1 year ago. Fully equipped kitchen, space for diners inside and outside, large kitchen and 2 complete bathrooms. TRANSFER PRICE:  $99.999 \oplus 80.000 \oplus RENTAL$  PRICE: 1.850,000 + VAT. Rental contract for 5 years from the entry of the new tenant. 2 months deposit.