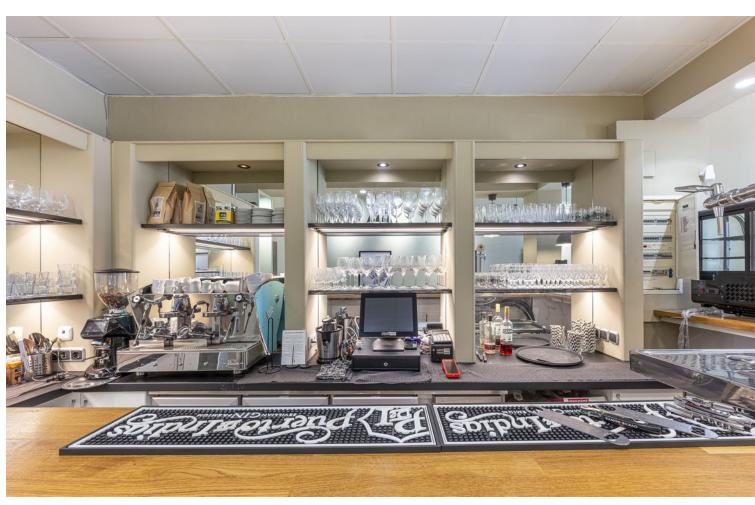

## Sales - Commercial - Marbella 60.000€

www.mibgroup.es +34 662 58 96 58 info@mibgroup.es

Ref.-ID: MIBGR4835884 Marbella Commercial

Premises for lease in one of the best areas of Marbella. Ready to use, fully equipped and refurbished less than 1 year ago. Fully equipped kitchen, space for diners inside and outside, large kitchen and 2 complete bathrooms. TRANSFER PRICE:  $99.999 \oplus 80.000 \oplus RENTAL$  PRICE: 1.850,000 + VAT. Rental contract for 5 years from the entry of the new tenant. 2 months deposit.