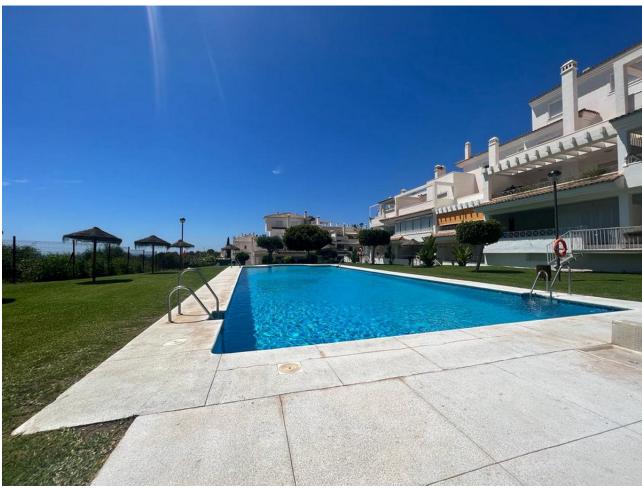

## Sales - Apartment - Río Real 349.000€

www.mibgroup.es +34 662 58 96 58 info@mibgroup.es

Ref.-ID: MIBGR4835908 Río Real Apartment

Luxury Repossession

2

2

137 m<sup>2</sup>

Don't miss this incredible investment opportunity in Marbella! This magnificent 137 m² apartment for sale offers an exceptional layout with a spacious living-dining room, fully furnished kitchen, laundry room, 2 bedrooms, 2 bathrooms and a terrace that connects to the common areas. The property enjoys a privileged location, adjacent to prestigious golf courses such as Rio Real Golf, and just minutes from the beach and the heart of Marbella. It has air conditioning installation and a cozy fireplace, ensuring a perfect climate throughout the year. This home, which offers comfort and functionality, includes a parking space in the price, ensuring a secure parking space. The urbanization offers a communal garden and pool, providing an ideal space to enjoy the sun and relax in an exclusive environment. Don't miss the opportunity to acquire a property in one of the most distinguished areas of Marbella. Ground Floor Apartment, Río Real, Costa del Sol. 2 Bedrooms, 2 Bathrooms, Built 137 m². Setting: Frontline Golf, Close To Golf, Close To Sea, Urbanisation. Orientation: South. Condition: Good. Pool: Communal. Climate Control: Air Conditioning. Views: Panoramic, Garden, Pool. Features: Lift, Fitted Wardrobes, Private Terrace, Utility Room, Marble Flooring. Furniture: Not Furnished. Kitchen: Partially Fitted. Garden: Communal. Parking: Underground, Garage. Utilities: Electricity, Drinkable Water, Telephone. Category: Cheap, Distressed, Golf, Holiday Homes, Investment, Luxury, Repossession.