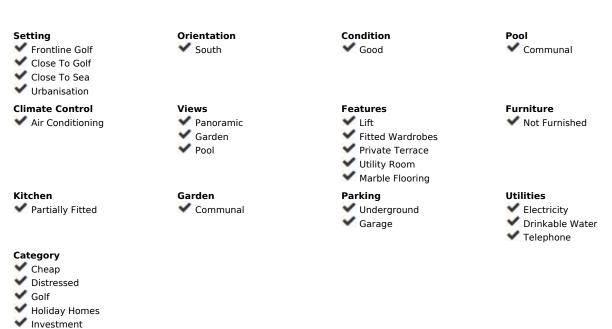

## Sales - Apartment - Río Real 349.000€

www.mibgroup.es +34 662 58 96 58 info@mibgroup.es

Ref.-ID: MIBGR4835908 Río Real Apartment

Luxury Repossession

2

2

137 m<sup>2</sup>

Don't miss this incredible investment opportunity in Marbella! This magnificent 137 m² apartment for sale offers an exceptional layout with a spacious living-dining room, fully furnished kitchen, laundry room, 2 bedrooms, 2 bathrooms and a terrace that connects to the common areas. The property enjoys a privileged location, adjacent to prestigious golf courses such as Rio Real Golf, and just minutes from the beach and the heart of Marbella. It has air conditioning installation and a cozy fireplace, ensuring a perfect climate throughout the year. This home, which offers comfort and functionality, includes a parking space in the price, ensuring a secure parking space. The urbanization offers a communal garden and pool, providing an ideal space to enjoy the sun and relax in an exclusive environment. Don't miss the opportunity to acquire a property in one of the most distinguished areas of Marbella. Ground Floor Apartment, Río Real, Costa del Sol. 2 Bedrooms, 2 Bathrooms, Built 137 m². Setting: Frontline Golf, Close To Golf, Close To Sea, Urbanisation. Orientation: South. Condition: Good. Pool: Communal. Climate Control: Air Conditioning. Views: Panoramic, Garden, Pool. Features: Lift, Fitted Wardrobes, Private Terrace, Utility Room, Marble Flooring. Furniture: Not Furnished. Kitchen: Partially Fitted. Garden: Communal. Parking: Underground, Garage. Utilities: Electricity, Drinkable Water, Telephone. Category: Cheap, Distressed, Golf, Holiday Homes, Investment, Luxury, Repossession.