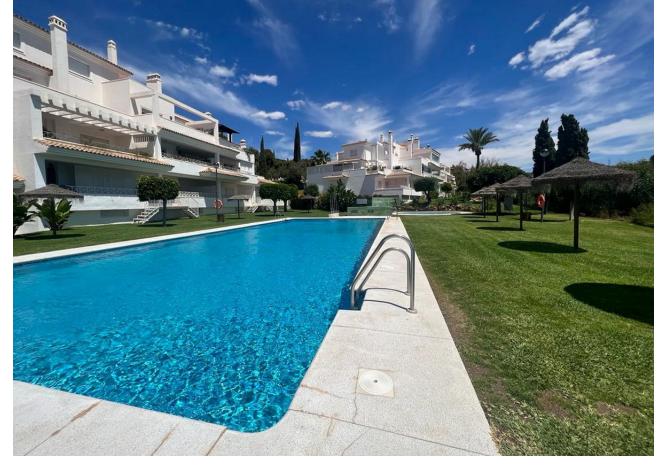

## Sales - Apartment - Río Real 349.000€

www.mibgroup.es +34 662 58 96 58 info@mibgroup.es

Ref.-ID: MIBGR4835908 Río Real Apartment

Luxury Repossession

2

2

137 m<sup>2</sup>

Don't miss this incredible investment opportunity in Marbella! This magnificent 137 m² apartment for sale offers an exceptional layout with a spacious living-dining room, fully furnished kitchen, laundry room, 2 bedrooms, 2 bathrooms and a terrace that connects to the common areas. The property enjoys a privileged location, adjacent to prestigious golf courses such as Rio Real Golf, and just minutes from the beach and the heart of Marbella. It has air conditioning installation and a cozy fireplace, ensuring a perfect climate throughout the year. This home, which offers comfort and functionality, includes a parking space in the price, ensuring a secure parking space. The urbanization offers a communal garden and pool, providing an ideal space to enjoy the sun and relax in an exclusive environment. Don't miss the opportunity to acquire a property in one of the most distinguished areas of Marbella. Ground Floor Apartment, Río Real, Costa del Sol. 2 Bedrooms, 2 Bathrooms, Built 137 m². Setting: Frontline Golf, Close To Golf, Close To Sea, Urbanisation. Orientation: South. Condition: Good. Pool: Communal. Climate Control: Air Conditioning. Views: Panoramic, Garden, Pool. Features: Lift, Fitted Wardrobes, Private Terrace, Utility Room, Marble Flooring. Furniture: Not Furnished. Kitchen: Partially Fitted. Garden: Communal. Parking: Underground, Garage. Utilities: Electricity, Drinkable Water, Telephone. Category: Cheap, Distressed, Golf, Holiday Homes, Investment, Luxury, Repossession.