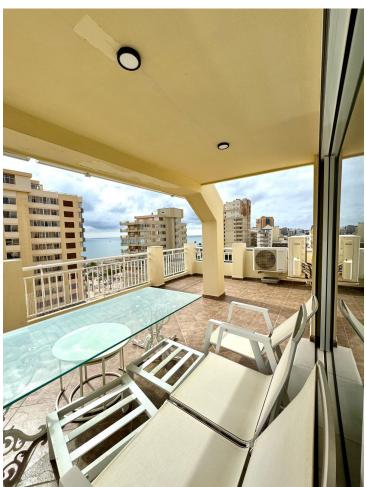

## Sales - Apartment - Fuengirola 1.150.000€

www.mibgroup.es +34 662 58 96 58 info@mibgroup.es

Ref.-ID: MIBGR4836016 Fuengirola Apartment

4

3

190 m2

This stunning 4-bedroom penthouse has been newly renovated with premium materials and is ready to move into, offering a unique opportunity to live in a dream home by the beach. Located at Los Boliches Beach, this penthouse boasts 190 m² of built space, along with a spectacular 50 m² terrace perfect for enjoying breathtaking sunsets and sea views. The property features 4 spacious and bright bedrooms, 3 full bathrooms, a cozy living room, and a fully equipped open kitchen. The renovation has been done with high-end finishes, including marble bathrooms and kitchen, gres floors, and air conditioning in every room for maximum comfort. Additionally, the residence includes a garage space for added convenience. The location is unbeatable: only 100 meters from the beach, surrounded by excellent restaurants and bars, with supermarkets like Mercadona and Supercor, pharmacies, and schools all nearby. The Los Boliches train station is just a 3-minute walk away, with several bus stops also close by. This penthouse not only offers luxury beachside living but also an ideal connection to key destinations, being just 18 minutes by car from Málaga Airport and within easy reach of the main points of the Costa del Sol. With breathtaking views, this home is perfect for sipping your morning coffee at sunrise or enjoying a glass of wine at sunset. Plus, there is plenty of storage space with built-in wardrobes throughout, and the community features a pool for your enjoyment. Living here truly is a dream come true! Don't miss this opportunity to enjoy the sun and sea in a brand-new home! Contact us for more information or to schedule a viewing.