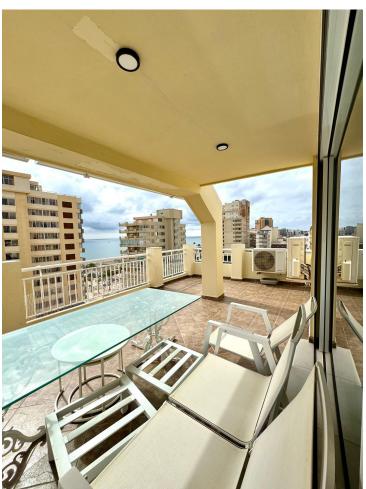

## Sales - Apartment - Fuengirola 1.150.000€

www.mibgroup.es +34 662 58 96 58 info@mibgroup.es

Ref.-ID: MIBGR4836016 Fuengirola Apartment

4

3

190 m2

This stunning 4-bedroom penthouse has been newly renovated with premium materials and is ready to move into, offering a unique opportunity to live in a dream home by the beach. Located at Los Boliches Beach, this penthouse boasts 190 m² of built space, along with a spectacular 50 m² terrace perfect for enjoying breathtaking sunsets and sea views. The property features 4 spacious and bright bedrooms, 3 full bathrooms, a cozy living room, and a fully equipped open kitchen. The renovation has been done with high-end finishes, including marble bathrooms and kitchen, gres floors, and air conditioning in every room for maximum comfort. Additionally, the residence includes a garage space for added convenience. The location is unbeatable: only 100 meters from the beach, surrounded by excellent restaurants and bars, with supermarkets like Mercadona and Supercor, pharmacies, and schools all nearby. The Los Boliches train station is just a 3-minute walk away, with several bus stops also close by. This penthouse not only offers luxury beachside living but also an ideal connection to key destinations, being just 18 minutes by car from Málaga Airport and within easy reach of the main points of the Costa del Sol. With breathtaking views, this home is perfect for sipping your morning coffee at sunrise or enjoying a glass of wine at sunset. Plus, there is plenty of storage space with built-in wardrobes throughout, and the community features a pool for your enjoyment. Living here truly is a dream come true! Don't miss this opportunity to enjoy the sun and sea in a brand-new home! Contact us for more information or to schedule a viewing.