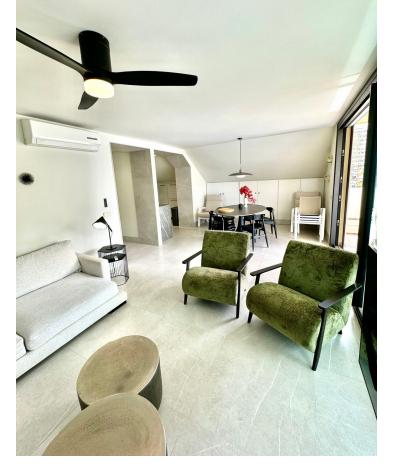

## Sales - Apartment - Fuengirola 1.150.000€

www.mibgroup.es +34 662 58 96 58 info@mibgroup.es

Ref.-ID: MIBGR4836016 Fuengirola Apartment

4

3

190 m2

This stunning 4-bedroom penthouse has been newly renovated with premium materials and is ready to move into, offering a unique opportunity to live in a dream home by the beach. Located at Los Boliches Beach, this penthouse boasts 190 m² of built space, along with a spectacular 50 m² terrace perfect for enjoying breathtaking sunsets and sea views. The property features 4 spacious and bright bedrooms, 3 full bathrooms, a cozy living room, and a fully equipped open kitchen. The renovation has been done with high-end finishes, including marble bathrooms and kitchen, gres floors, and air conditioning in every room for maximum comfort. Additionally, the residence includes a garage space for added convenience. The location is unbeatable: only 100 meters from the beach, surrounded by excellent restaurants and bars, with supermarkets like Mercadona and Supercor, pharmacies, and schools all nearby. The Los Boliches train station is just a 3-minute walk away, with several bus stops also close by. This penthouse not only offers luxury beachside living but also an ideal connection to key destinations, being just 18 minutes by car from Málaga Airport and within easy reach of the main points of the Costa del Sol. With breathtaking views, this home is perfect for sipping your morning coffee at sunrise or enjoying a glass of wine at sunset. Plus, there is plenty of storage space with built-in wardrobes throughout, and the community features a pool for your enjoyment. Living here truly is a dream come true! Don't miss this opportunity to enjoy the sun and sea in a brand-new home! Contact us for more information or to schedule a viewing.