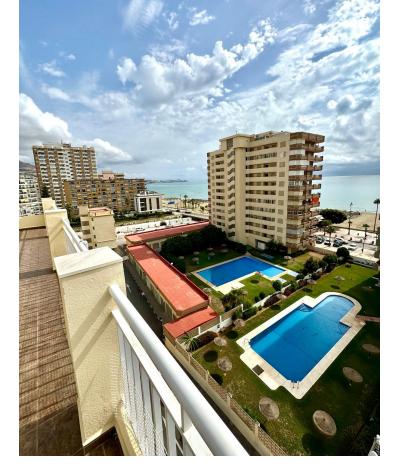

## Sales - Apartment - Fuengirola 1.150.000€

www.mibgroup.es +34 662 58 96 58 info@mibgroup.es

Ref.-ID: MIBGR4836016 Fuengirola Apartment

4

3

190 m2

This stunning 4-bedroom penthouse has been newly renovated with premium materials and is ready to move into, offering a unique opportunity to live in a dream home by the beach. Located at Los Boliches Beach, this penthouse boasts 190 m² of built space, along with a spectacular 50 m² terrace perfect for enjoying breathtaking sunsets and sea views. The property features 4 spacious and bright bedrooms, 3 full bathrooms, a cozy living room, and a fully equipped open kitchen. The renovation has been done with high-end finishes, including marble bathrooms and kitchen, gres floors, and air conditioning in every room for maximum comfort. Additionally, the residence includes a garage space for added convenience. The location is unbeatable: only 100 meters from the beach, surrounded by excellent restaurants and bars, with supermarkets like Mercadona and Supercor, pharmacies, and schools all nearby. The Los Boliches train station is just a 3-minute walk away, with several bus stops also close by. This penthouse not only offers luxury beachside living but also an ideal connection to key destinations, being just 18 minutes by car from Málaga Airport and within easy reach of the main points of the Costa del Sol. With breathtaking views, this home is perfect for sipping your morning coffee at sunrise or enjoying a glass of wine at sunset. Plus, there is plenty of storage space with built-in wardrobes throughout, and the community features a pool for your enjoyment. Living here truly is a dream come true! Don't miss this opportunity to enjoy the sun and sea in a brand-new home! Contact us for more information or to schedule a viewing.