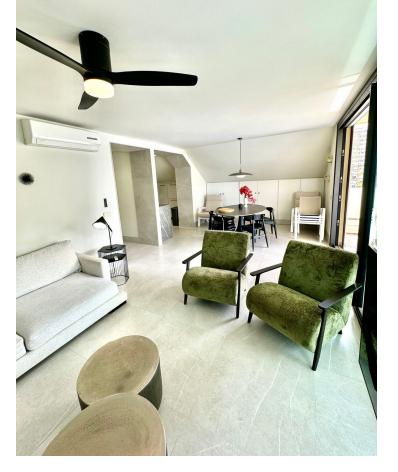

## Sales - Apartment - Fuengirola 1.150.000€

www.mibgroup.es +34 662 58 96 58 info@mibgroup.es

Ref.-ID: MIBGR4836016 Fuengirola Apartment

4

3

190 m2

This stunning 4-bedroom penthouse has been newly renovated with premium materials and is ready to move into, offering a unique opportunity to live in a dream home by the beach. Located at Los Boliches Beach, this penthouse boasts 190 m² of built space, along with a spectacular 50 m² terrace perfect for enjoying breathtaking sunsets and sea views. The property features 4 spacious and bright bedrooms, 3 full bathrooms, a cozy living room, and a fully equipped open kitchen. The renovation has been done with high-end finishes, including marble bathrooms and kitchen, gres floors, and air conditioning in every room for maximum comfort. Additionally, the residence includes a garage space for added convenience. The location is unbeatable: only 100 meters from the beach, surrounded by excellent restaurants and bars, with supermarkets like Mercadona and Supercor, pharmacies, and schools all nearby. The Los Boliches train station is just a 3-minute walk away, with several bus stops also close by. This penthouse not only offers luxury beachside living but also an ideal connection to key destinations, being just 18 minutes by car from Málaga Airport and within easy reach of the main points of the Costa del Sol. With breathtaking views, this home is perfect for sipping your morning coffee at sunrise or enjoying a glass of wine at sunset. Plus, there is plenty of storage space with built-in wardrobes throughout, and the community features a pool for your enjoyment. Living here truly is a dream come true! Don't miss this opportunity to enjoy the sun and sea in a brand-new home! Contact us for more information or to schedule a viewing.