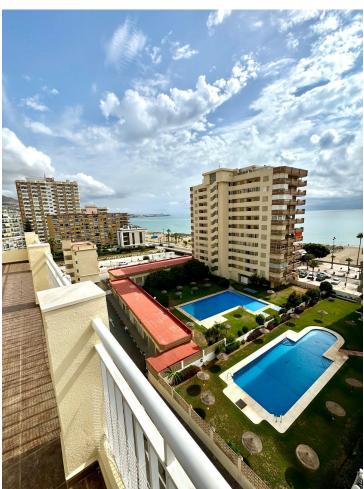

## Sales - Apartment - Fuengirola 1.150.000€

www.mibgroup.es +34 662 58 96 58 info@mibgroup.es

Ref.-ID: MIBGR4836016 Fuengirola Apartment

4

3

190 m2

This stunning 4-bedroom penthouse has been newly renovated with premium materials and is ready to move into, offering a unique opportunity to live in a dream home by the beach. Located at Los Boliches Beach, this penthouse boasts 190 m² of built space, along with a spectacular 50 m² terrace perfect for enjoying breathtaking sunsets and sea views. The property features 4 spacious and bright bedrooms, 3 full bathrooms, a cozy living room, and a fully equipped open kitchen. The renovation has been done with high-end finishes, including marble bathrooms and kitchen, gres floors, and air conditioning in every room for maximum comfort. Additionally, the residence includes a garage space for added convenience. The location is unbeatable: only 100 meters from the beach, surrounded by excellent restaurants and bars, with supermarkets like Mercadona and Supercor, pharmacies, and schools all nearby. The Los Boliches train station is just a 3-minute walk away, with several bus stops also close by. This penthouse not only offers luxury beachside living but also an ideal connection to key destinations, being just 18 minutes by car from Málaga Airport and within easy reach of the main points of the Costa del Sol. With breathtaking views, this home is perfect for sipping your morning coffee at sunrise or enjoying a glass of wine at sunset. Plus, there is plenty of storage space with built-in wardrobes throughout, and the community features a pool for your enjoyment. Living here truly is a dream come true! Don't miss this opportunity to enjoy the sun and sea in a brand-new home! Contact us for more information or to schedule a viewing.