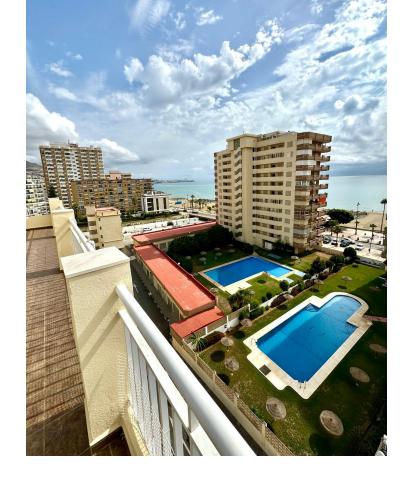

## Sales - Apartment - Fuengirola 1.150.000€

www.mibgroup.es +34 662 58 96 58 info@mibgroup.es

Ref.-ID: MIBGR4836016 Fuengirola Apartment

4

3

190 m2

This stunning 4-bedroom penthouse has been newly renovated with premium materials and is ready to move into, offering a unique opportunity to live in a dream home by the beach. Located at Los Boliches Beach, this penthouse boasts 190 m² of built space, along with a spectacular 50 m² terrace perfect for enjoying breathtaking sunsets and sea views. The property features 4 spacious and bright bedrooms, 3 full bathrooms, a cozy living room, and a fully equipped open kitchen. The renovation has been done with high-end finishes, including marble bathrooms and kitchen, gres floors, and air conditioning in every room for maximum comfort. Additionally, the residence includes a garage space for added convenience. The location is unbeatable: only 100 meters from the beach, surrounded by excellent restaurants and bars, with supermarkets like Mercadona and Supercor, pharmacies, and schools all nearby. The Los Boliches train station is just a 3-minute walk away, with several bus stops also close by. This penthouse not only offers luxury beachside living but also an ideal connection to key destinations, being just 18 minutes by car from Málaga Airport and within easy reach of the main points of the Costa del Sol. With breathtaking views, this home is perfect for sipping your morning coffee at sunrise or enjoying a glass of wine at sunset. Plus, there is plenty of storage space with built-in wardrobes throughout, and the community features a pool for your enjoyment. Living here truly is a dream come true! Don't miss this opportunity to enjoy the sun and sea in a brand-new home! Contact us for more information or to schedule a viewing.