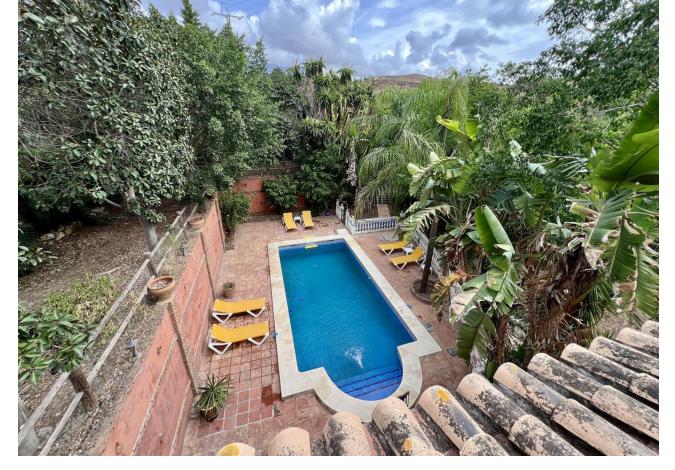

## Sales - House - Mijas Golf 950.000€

www.mibgroup.es +34 662 58 96 58 info@mibgroup.es

Ref.-ID: MIBGR4836217 Mijas Golf House

8

9

670 m2

4325 m2

Unique Property with Three Independent Houses and B&B Potential in Mijas, Costa del Sol Set on an expansive 4,300m² plot near Mijas Golf, this exceptional property offers endless opportunities for investors or those seeking a large family estate with rental or B&B potential. Ideally located in Mijas on the stunning Costa del Sol, the property is just minutes away from restaurants, bars, a sports club, a school, and several prestigious golf courses. The vibrant town of Fuengirola, with its shops, supermarkets, and beautiful beaches, is only a 10-minute drive away. La Cala de Mijas and Málaga Airport are also within easy reach, just 25 minutes by car. Three Independent Residences and Commercial Space This property is truly unique, featuring three independent houses and an on-site bar and restaurant (currently operated as a peña), which generates immediate rental income. It also includes stables, offering additional investment potential. House 1: This charming 2-bedroom, 1-bathroom residence is adjoined to the peña bar and restaurant, making it ideal for those looking to run a business on-site. The house has its own private patio, while the restaurant features a large outdoor terrace, perfect for al fresco dining. House 2: A cozy 1-bedroom, 1-bathroom fully equipped home with its own garden and parking space, providing an independent living area for quests or rental purposes. Both houses have their own private driveways, offering complete independence from the main residence. Main House: Spacious Living Across Three Floors The main house boasts a grand layout spread over three floors. It has two entrances: a gated driveway leading to a garage and a wooden main entrance gate for added privacy. Main Level: Upon entering, you are greeted by a spacious living area with a cozy fireplace, a fully fitted kitchen, and a master bedroom suite. This level also features a guest toilet and a generous terrace with panoramic views of the surrounding gardens. Upper Level: The top floor offers two additional bedrooms, one bathroom, and a large landing that can be used as a home office or additional living space. A wrap-around terrace on this floor provides stunning views of the gardens and the nearby mountains. Lower Level: The ground floor offers a large garage and direct access to the beautifully landscaped gardens, private pool, and barbecue area. A second bar, ideal for entertaining family and friends, adds a special touch to this outdoor living space. Ideal for Investment or B&B This property's unique layout, with its multiple independent living spaces and income-generating peña, makes it a prime investment opportunity. Whether you're looking to run a successful bed and breakfast, rent out the additional houses, or simply enjoy a spacious family home with extra privacy for guests, this estate offers immense versatility. Key Features: Setting: Countryside retreat close to golf courses and schools. Orientation: South-facing, ensuring plenty of natural sunlight throughout the day. Condition: Well-maintained and ready for immediate occupation. Pool: Private pool surrounded by lush gardens and mountain views. Climate Control: Air conditioning (Hot/Cold) and a cozy fireplace for year-round comfort. Views: Enjoy panoramic views of the mountains, garden, pool, and courtyard. Features: Covered terrace, guest apartments, stables, marble flooring, Jacuzzi, private bars, double glazing, and more. Parking: Garage and multiple private parking spaces. Category: Investment property with immediate income potential. Additional Amenities: On-site restaurant and bar (peña) with a steady revenue stream. Fully equipped kitchen and multiple outdoor entertainment areas, including a barbecue and private bar. Easy access to nearby towns, schools, and golf courses, with Malaga Airport just 25 minutes away. This property truly offers the best of both worlds—peaceful countryside living combined with the convenience of nearby amenities. Whether you're looking to invest, expand your real estate portfolio, or find a unique family home with income potential, this estate is a must-see!

| Setting Country Close To Golf Close To Schools                  | Orientation South                              | <b>Condition</b> Good                                                                                                                                                                                                          | Pool<br>Private               |
|-----------------------------------------------------------------|------------------------------------------------|--------------------------------------------------------------------------------------------------------------------------------------------------------------------------------------------------------------------------------|-------------------------------|
| Climate Control  Air Conditioning  Hot A/C  Cold A/C  Fireplace | Views Mountain Panoramic Garden Pool Courtyard | Features Covered Terrace Fitted Wardrobes Near Transport Private Terrace Guest Apartment Guest House Storage Room Utility Room Ensuite Bathroom Marble Flooring Jacuzzi Bar Barbeque Double Glazing Restaurant On Site Stables | Furniture Optional            |
| Kitchen Fully Fitted                                            | <b>Garden</b> Private                          | Parking<br>Garage<br>Private                                                                                                                                                                                                   | <b>Category</b><br>Investment |