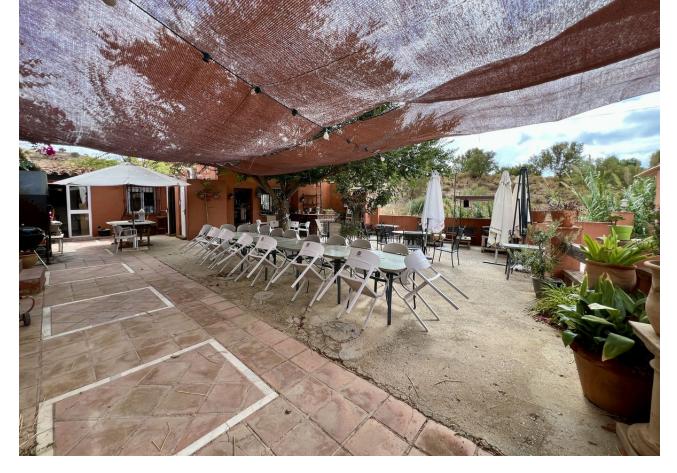

## Sales - House - Mijas Golf 950.000€

www.mibgroup.es +34 662 58 96 58 info@mibgroup.es

Ref.-ID: MIBGR4836217 Mijas Golf House

8

9

670 m2

4325 m2

Unique Property with Three Independent Houses and B&B Potential in Mijas, Costa del Sol Set on an expansive 4,300m² plot near Mijas Golf, this exceptional property offers endless opportunities for investors or those seeking a large family estate with rental or B&B potential. Ideally located in Mijas on the stunning Costa del Sol, the property is just minutes away from restaurants, bars, a sports club, a school, and several prestigious golf courses. The vibrant town of Fuengirola, with its shops, supermarkets, and beautiful beaches, is only a 10-minute drive away. La Cala de Mijas and Málaga Airport are also within easy reach, just 25 minutes by car. Three Independent Residences and Commercial Space This property is truly unique, featuring three independent houses and an on-site bar and restaurant (currently operated as a peña), which generates immediate rental income. It also includes stables, offering additional investment potential. House 1: This charming 2-bedroom, 1-bathroom residence is adjoined to the peña bar and restaurant, making it ideal for those looking to run a business on-site. The house has its own private patio, while the restaurant features a large outdoor terrace, perfect for al fresco dining. House 2: A cozy 1-bedroom, 1-bathroom fully equipped home with its own garden and parking space, providing an independent living area for quests or rental purposes. Both houses have their own private driveways, offering complete independence from the main residence. Main House: Spacious Living Across Three Floors The main house boasts a grand layout spread over three floors. It has two entrances: a gated driveway leading to a garage and a wooden main entrance gate for added privacy. Main Level: Upon entering, you are greeted by a spacious living area with a cozy fireplace, a fully fitted kitchen, and a master bedroom suite. This level also features a guest toilet and a generous terrace with panoramic views of the surrounding gardens. Upper Level: The top floor offers two additional bedrooms, one bathroom, and a large landing that can be used as a home office or additional living space. A wrap-around terrace on this floor provides stunning views of the gardens and the nearby mountains. Lower Level: The ground floor offers a large garage and direct access to the beautifully landscaped gardens, private pool, and barbecue area. A second bar, ideal for entertaining family and friends, adds a special touch to this outdoor living space. Ideal for Investment or B&B This property's unique layout, with its multiple independent living spaces and income-generating peña, makes it a prime investment opportunity. Whether you're looking to run a successful bed and breakfast, rent out the additional houses, or simply enjoy a spacious family home with extra privacy for guests, this estate offers immense versatility. Key Features: Setting: Countryside retreat close to golf courses and schools. Orientation: South-facing, ensuring plenty of natural sunlight throughout the day. Condition: Well-maintained and ready for immediate occupation. Pool: Private pool surrounded by lush gardens and mountain views. Climate Control: Air conditioning (Hot/Cold) and a cozy fireplace for year-round comfort. Views: Enjoy panoramic views of the mountains, garden, pool, and courtyard. Features: Covered terrace, guest apartments, stables, marble flooring, Jacuzzi, private bars, double glazing, and more. Parking: Garage and multiple private parking spaces. Category: Investment property with immediate income potential. Additional Amenities: On-site restaurant and bar (peña) with a steady revenue stream. Fully equipped kitchen and multiple outdoor entertainment areas, including a barbecue and private bar. Easy access to nearby towns, schools, and golf courses, with Malaga Airport just 25 minutes away. This property truly offers the best of both worlds—peaceful countryside living combined with the convenience of nearby amenities. Whether you're looking to invest, expand your real estate portfolio, or find a unique family home with income potential, this estate is a must-see!

| Setting Country Close To Golf Close To Schools                  | Orientation South                              | <b>Condition</b> Good                                                                                                                                                                                                          | Pool<br>Private               |
|-----------------------------------------------------------------|------------------------------------------------|--------------------------------------------------------------------------------------------------------------------------------------------------------------------------------------------------------------------------------|-------------------------------|
| Climate Control  Air Conditioning  Hot A/C  Cold A/C  Fireplace | Views Mountain Panoramic Garden Pool Courtyard | Features Covered Terrace Fitted Wardrobes Near Transport Private Terrace Guest Apartment Guest House Storage Room Utility Room Ensuite Bathroom Marble Flooring Jacuzzi Bar Barbeque Double Glazing Restaurant On Site Stables | Furniture Optional            |
| Kitchen Fully Fitted                                            | <b>Garden</b> Private                          | Parking<br>Garage<br>Private                                                                                                                                                                                                   | <b>Category</b><br>Investment |