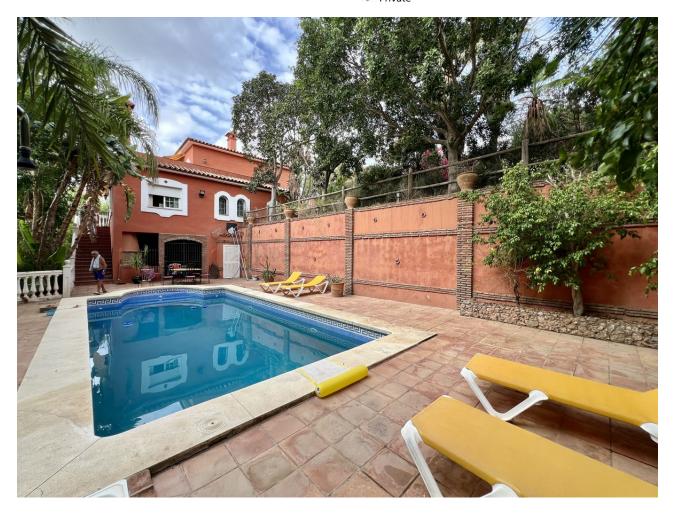

## Sales - House - Mijas Golf 950.000€

www.mibgroup.es +34 662 58 96 58 info@mibgroup.es

Ref.-ID: MIBGR4836217 Mijas Golf House

8

9

670 m2

4325 m2

Unique Property with Three Independent Houses and B&B Potential in Mijas, Costa del Sol Set on an expansive 4,300m² plot near Mijas Golf, this exceptional property offers endless opportunities for investors or those seeking a large family estate with rental or B&B potential. Ideally located in Mijas on the stunning Costa del Sol, the property is just minutes away from restaurants, bars, a sports club, a school, and several prestigious golf courses. The vibrant town of Fuengirola, with its shops, supermarkets, and beautiful beaches, is only a 10-minute drive away. La Cala de Mijas and Málaga Airport are also within easy reach, just 25 minutes by car. Three Independent Residences and Commercial Space This property is truly unique, featuring three independent houses and an on-site bar and restaurant (currently operated as a peña), which generates immediate rental income. It also includes stables, offering additional investment potential. House 1: This charming 2-bedroom, 1-bathroom residence is adjoined to the peña bar and restaurant, making it ideal for those looking to run a business on-site. The house has its own private patio, while the restaurant features a large outdoor terrace, perfect for al fresco dining. House 2: A cozy 1-bedroom, 1-bathroom fully equipped home with its own garden and parking space, providing an independent living area for quests or rental purposes. Both houses have their own private driveways, offering complete independence from the main residence. Main House: Spacious Living Across Three Floors The main house boasts a grand layout spread over three floors. It has two entrances: a gated driveway leading to a garage and a wooden main entrance gate for added privacy. Main Level: Upon entering, you are greeted by a spacious living area with a cozy fireplace, a fully fitted kitchen, and a master bedroom suite. This level also features a guest toilet and a generous terrace with panoramic views of the surrounding gardens. Upper Level: The top floor offers two additional bedrooms, one bathroom, and a large landing that can be used as a home office or additional living space. A wrap-around terrace on this floor provides stunning views of the gardens and the nearby mountains. Lower Level: The ground floor offers a large garage and direct access to the beautifully landscaped gardens, private pool, and barbecue area. A second bar, ideal for entertaining family and friends, adds a special touch to this outdoor living space. Ideal for Investment or B&B This property's unique layout, with its multiple independent living spaces and income-generating peña, makes it a prime investment opportunity. Whether you're looking to run a successful bed and breakfast, rent out the additional houses, or simply enjoy a spacious family home with extra privacy for guests, this estate offers immense versatility. Key Features: Setting: Countryside retreat close to golf courses and schools. Orientation: South-facing, ensuring plenty of natural sunlight throughout the day. Condition: Well-maintained and ready for immediate occupation. Pool: Private pool surrounded by lush gardens and mountain views. Climate Control: Air conditioning (Hot/Cold) and a cozy fireplace for year-round comfort. Views: Enjoy panoramic views of the mountains, garden, pool, and courtyard. Features: Covered terrace, guest apartments, stables, marble flooring, Jacuzzi, private bars, double glazing, and more. Parking: Garage and multiple private parking spaces. Category: Investment property with immediate income potential. Additional Amenities: On-site restaurant and bar (peña) with a steady revenue stream. Fully equipped kitchen and multiple outdoor entertainment areas, including a barbecue and private bar. Easy access to nearby towns, schools, and golf courses, with Malaga Airport just 25 minutes away. This property truly offers the best of both worlds—peaceful countryside living combined with the convenience of nearby amenities. Whether you're looking to invest, expand your real estate portfolio, or find a unique family home with income potential, this estate is a must-see!

| Setting Country Close To Golf Close To Schools                  | Orientation South                              | <b>Condition</b> Good                                                                                                                                                                                                          | Pool<br>Private               |
|-----------------------------------------------------------------|------------------------------------------------|--------------------------------------------------------------------------------------------------------------------------------------------------------------------------------------------------------------------------------|-------------------------------|
| Climate Control  Air Conditioning  Hot A/C  Cold A/C  Fireplace | Views Mountain Panoramic Garden Pool Courtyard | Features Covered Terrace Fitted Wardrobes Near Transport Private Terrace Guest Apartment Guest House Storage Room Utility Room Ensuite Bathroom Marble Flooring Jacuzzi Bar Barbeque Double Glazing Restaurant On Site Stables | Furniture Optional            |
| Kitchen Fully Fitted                                            | <b>Garden</b> Private                          | Parking<br>Garage<br>Private                                                                                                                                                                                                   | <b>Category</b><br>Investment |