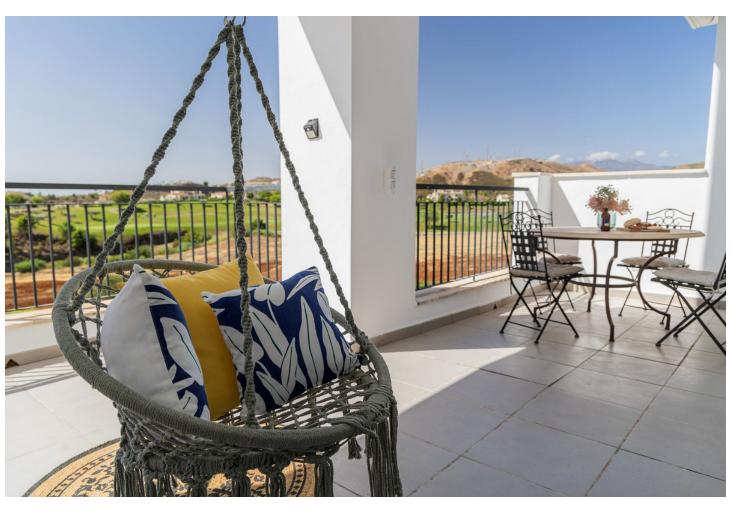

3

2

141 m2

Discover this charming corner apartment located in one of the most sought-after areas of the Costa del Sol, Los Arqueros Golf Club. With a prime location, this home offers tranquility, elegance, and comfort, all with spectacular views of the sea, golf course, and mountains. The apartment features a spacious and bright layout, spanning 141 m², complemented by two private terraces perfect for enjoying the surrounding scenery. Whether having a morning coffee or relaxing at sunset, these outdoor spaces are ideal for making the most of the Costa del Sol's climate. The southwest-facing living room receives abundant natural light, creating a warm and inviting atmosphere throughout the day. The independent kitchen is fully equipped and includes a convenient laundry area. The 3 bedrooms are spacious and comfortable, with the master bedroom standing out for its en-suite bathroom and direct access to a private terrace with beautiful views of the mountains and golf course. The property has been carefully renovated and freshly painted, so it's ready to move in and enjoy without the need for further work. This apartment also includes a garage space with an electric car charging station and a private storage room, adding extra convenience to your everyday life. Living in Los Arqueros Golf is synonymous with exclusivity. Surrounded by nature, you'll enjoy the peace of this private community with 24-hour security, vast green areas, and swimming pools. Its excellent access to the highway connects you easily to the best services in Marbella, in an environment that is a paradise for golf lovers. This apartment is not just a home, it's the gateway to a unique lifestyle on the Costa del Sol. Contact us today for more information or to schedule a visit!