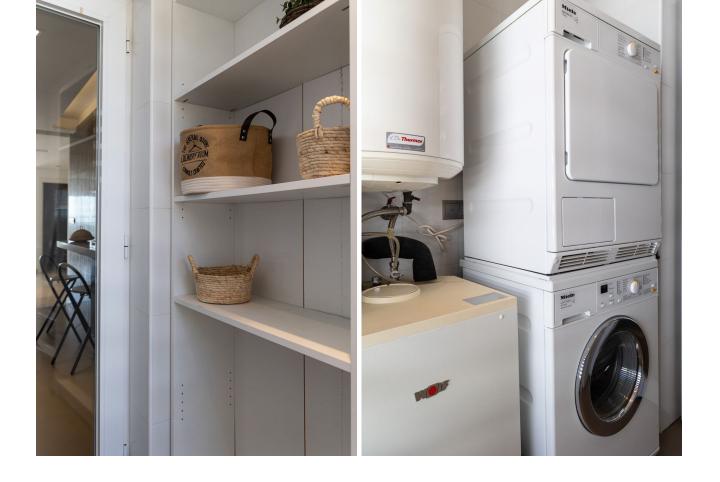

3

2

141 m2

Discover this charming corner apartment located in one of the most sought-after areas of the Costa del Sol, Los Arqueros Golf Club. With a prime location, this home offers tranquility, elegance, and comfort, all with spectacular views of the sea, golf course, and mountains. The apartment features a spacious and bright layout, spanning 141 m², complemented by two private terraces perfect for enjoying the surrounding scenery. Whether having a morning coffee or relaxing at sunset, these outdoor spaces are ideal for making the most of the Costa del Sol's climate. The southwest-facing living room receives abundant natural light, creating a warm and inviting atmosphere throughout the day. The independent kitchen is fully equipped and includes a convenient laundry area. The 3 bedrooms are spacious and comfortable, with the master bedroom standing out for its en-suite bathroom and direct access to a private terrace with beautiful views of the mountains and golf course. The property has been carefully renovated and freshly painted, so it's ready to move in and enjoy without the need for further work. This apartment also includes a garage space with an electric car charging station and a private storage room, adding extra convenience to your everyday life. Living in Los Arqueros Golf is synonymous with exclusivity. Surrounded by nature, you'll enjoy the peace of this private community with 24-hour security, vast green areas, and swimming pools. Its excellent access to the highway connects you easily to the best services in Marbella, in an environment that is a paradise for golf lovers. This apartment is not just a home, it's the gateway to a unique lifestyle on the Costa del Sol. Contact us today for more information or to schedule a visit!