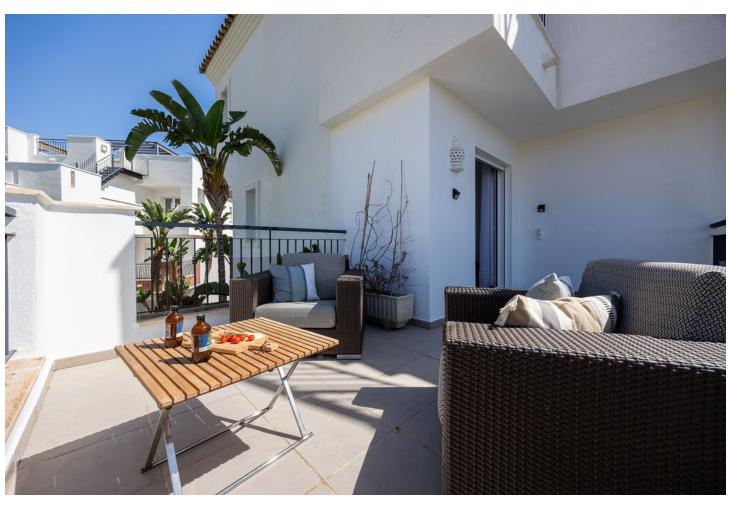

3

2

141 m2

Discover this charming corner apartment located in one of the most sought-after areas of the Costa del Sol, Los Arqueros Golf Club. With a prime location, this home offers tranquility, elegance, and comfort, all with spectacular views of the sea, golf course, and mountains. The apartment features a spacious and bright layout, spanning 141 m², complemented by two private terraces perfect for enjoying the surrounding scenery. Whether having a morning coffee or relaxing at sunset, these outdoor spaces are ideal for making the most of the Costa del Sol's climate. The southwest-facing living room receives abundant natural light, creating a warm and inviting atmosphere throughout the day. The independent kitchen is fully equipped and includes a convenient laundry area. The 3 bedrooms are spacious and comfortable, with the master bedroom standing out for its en-suite bathroom and direct access to a private terrace with beautiful views of the mountains and golf course. The property has been carefully renovated and freshly painted, so it's ready to move in and enjoy without the need for further work. This apartment also includes a garage space with an electric car charging station and a private storage room, adding extra convenience to your everyday life. Living in Los Arqueros Golf is synonymous with exclusivity. Surrounded by nature, you'll enjoy the peace of this private community with 24-hour security, vast green areas, and swimming pools. Its excellent access to the highway connects you easily to the best services in Marbella, in an environment that is a paradise for golf lovers. This apartment is not just a home, it's the gateway to a unique lifestyle on the Costa del Sol. Contact us today for more information or to schedule a visit!