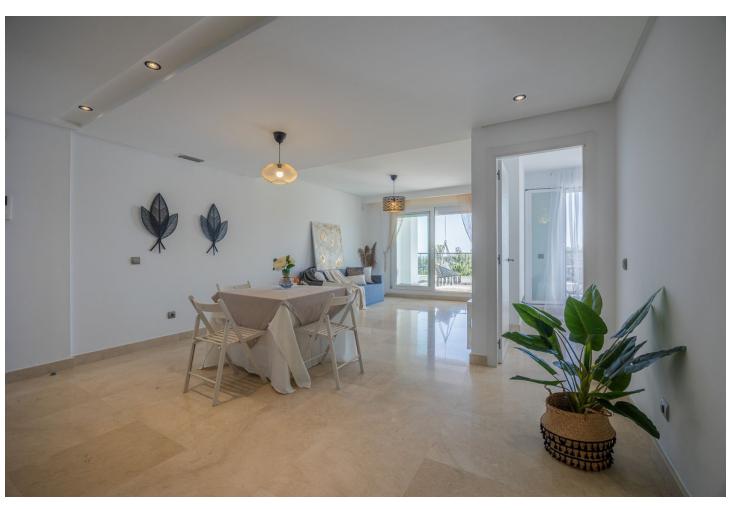

3

2

141 m2

Discover this charming corner apartment located in one of the most sought-after areas of the Costa del Sol, Los Arqueros Golf Club. With a prime location, this home offers tranquility, elegance, and comfort, all with spectacular views of the sea, golf course, and mountains. The apartment features a spacious and bright layout, spanning 141 m², complemented by two private terraces perfect for enjoying the surrounding scenery. Whether having a morning coffee or relaxing at sunset, these outdoor spaces are ideal for making the most of the Costa del Sol's climate. The southwest-facing living room receives abundant natural light, creating a warm and inviting atmosphere throughout the day. The independent kitchen is fully equipped and includes a convenient laundry area. The 3 bedrooms are spacious and comfortable, with the master bedroom standing out for its en-suite bathroom and direct access to a private terrace with beautiful views of the mountains and golf course. The property has been carefully renovated and freshly painted, so it's ready to move in and enjoy without the need for further work. This apartment also includes a garage space with an electric car charging station and a private storage room, adding extra convenience to your everyday life. Living in Los Arqueros Golf is synonymous with exclusivity. Surrounded by nature, you'll enjoy the peace of this private community with 24-hour security, vast green areas, and swimming pools. Its excellent access to the highway connects you easily to the best services in Marbella, in an environment that is a paradise for golf lovers. This apartment is not just a home, it's the gateway to a unique lifestyle on the Costa del Sol. Contact us today for more information or to schedule a visit!