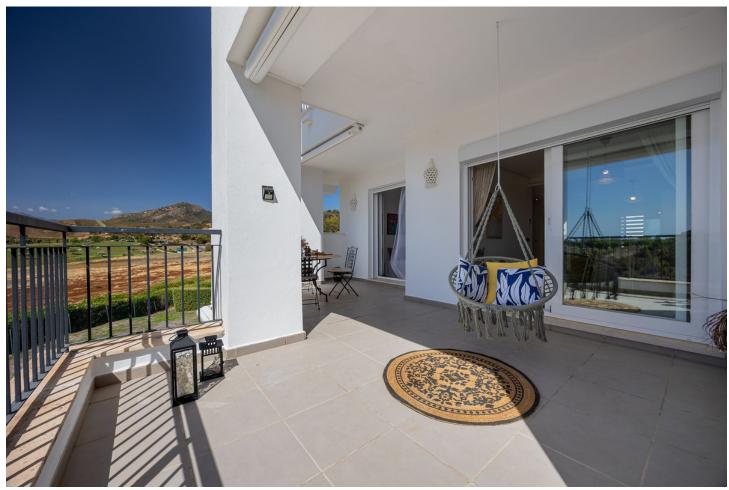

3

2

141 m2

Discover this charming corner apartment located in one of the most sought-after areas of the Costa del Sol, Los Arqueros Golf Club. With a prime location, this home offers tranquility, elegance, and comfort, all with spectacular views of the sea, golf course, and mountains. The apartment features a spacious and bright layout, spanning 141 m², complemented by two private terraces perfect for enjoying the surrounding scenery. Whether having a morning coffee or relaxing at sunset, these outdoor spaces are ideal for making the most of the Costa del Sol's climate. The southwest-facing living room receives abundant natural light, creating a warm and inviting atmosphere throughout the day. The independent kitchen is fully equipped and includes a convenient laundry area. The 3 bedrooms are spacious and comfortable, with the master bedroom standing out for its en-suite bathroom and direct access to a private terrace with beautiful views of the mountains and golf course. The property has been carefully renovated and freshly painted, so it's ready to move in and enjoy without the need for further work. This apartment also includes a garage space with an electric car charging station and a private storage room, adding extra convenience to your everyday life. Living in Los Arqueros Golf is synonymous with exclusivity. Surrounded by nature, you'll enjoy the peace of this private community with 24-hour security, vast green areas, and swimming pools. Its excellent access to the highway connects you easily to the best services in Marbella, in an environment that is a paradise for golf lovers. This apartment is not just a home, it's the gateway to a unique lifestyle on the Costa del Sol. Contact us today for more information or to schedule a visit!