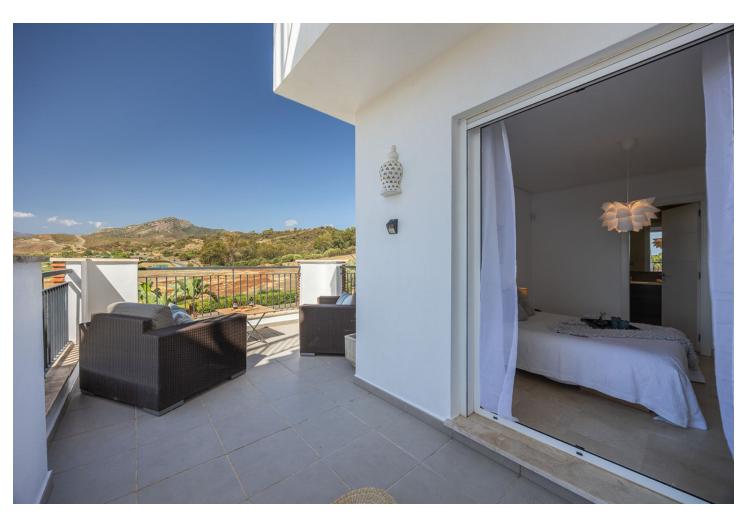

3

2

141 m2

Discover this charming corner apartment located in one of the most sought-after areas of the Costa del Sol, Los Arqueros Golf Club. With a prime location, this home offers tranquility, elegance, and comfort, all with spectacular views of the sea, golf course, and mountains. The apartment features a spacious and bright layout, spanning 141 m², complemented by two private terraces perfect for enjoying the surrounding scenery. Whether having a morning coffee or relaxing at sunset, these outdoor spaces are ideal for making the most of the Costa del Sol's climate. The southwest-facing living room receives abundant natural light, creating a warm and inviting atmosphere throughout the day. The independent kitchen is fully equipped and includes a convenient laundry area. The 3 bedrooms are spacious and comfortable, with the master bedroom standing out for its en-suite bathroom and direct access to a private terrace with beautiful views of the mountains and golf course. The property has been carefully renovated and freshly painted, so it's ready to move in and enjoy without the need for further work. This apartment also includes a garage space with an electric car charging station and a private storage room, adding extra convenience to your everyday life. Living in Los Arqueros Golf is synonymous with exclusivity. Surrounded by nature, you'll enjoy the peace of this private community with 24-hour security, vast green areas, and swimming pools. Its excellent access to the highway connects you easily to the best services in Marbella, in an environment that is a paradise for golf lovers. This apartment is not just a home, it's the gateway to a unique lifestyle on the Costa del Sol. Contact us today for more information or to schedule a visit!