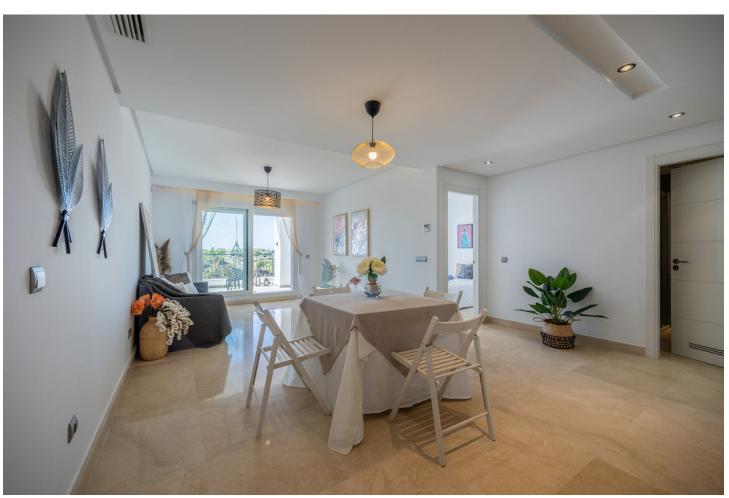

3

2

141 m2

Discover this charming corner apartment located in one of the most sought-after areas of the Costa del Sol, Los Arqueros Golf Club. With a prime location, this home offers tranquility, elegance, and comfort, all with spectacular views of the sea, golf course, and mountains. The apartment features a spacious and bright layout, spanning 141 m², complemented by two private terraces perfect for enjoying the surrounding scenery. Whether having a morning coffee or relaxing at sunset, these outdoor spaces are ideal for making the most of the Costa del Sol's climate. The southwest-facing living room receives abundant natural light, creating a warm and inviting atmosphere throughout the day. The independent kitchen is fully equipped and includes a convenient laundry area. The 3 bedrooms are spacious and comfortable, with the master bedroom standing out for its en-suite bathroom and direct access to a private terrace with beautiful views of the mountains and golf course. The property has been carefully renovated and freshly painted, so it's ready to move in and enjoy without the need for further work. This apartment also includes a garage space with an electric car charging station and a private storage room, adding extra convenience to your everyday life. Living in Los Arqueros Golf is synonymous with exclusivity. Surrounded by nature, you'll enjoy the peace of this private community with 24-hour security, vast green areas, and swimming pools. Its excellent access to the highway connects you easily to the best services in Marbella, in an environment that is a paradise for golf lovers. This apartment is not just a home, it's the gateway to a unique lifestyle on the Costa del Sol. Contact us today for more information or to schedule a visit!