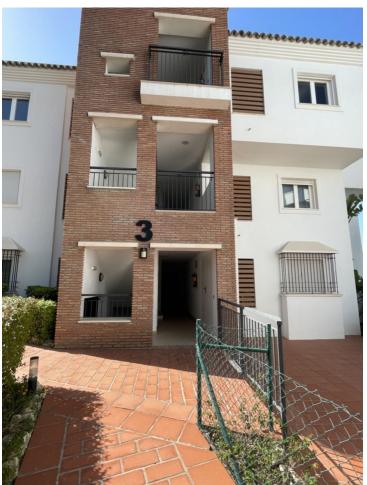

## Sales - Apartment - Benahavís 560.000€

www.mibgroup.es +34 662 58 96 58 info@mibgroup.es

Ref.-ID: MIBGR4836259 Benahavís Apartment

Community: 4,200 EUR / year IBI: 300 EUR / year Rubbish: 18 EUR / year

3

2

141 m2

Discover this charming corner apartment located in one of the most sought-after areas of the Costa del Sol, Los Arqueros Golf Club. With a prime location, this home offers tranquility, elegance, and comfort, all with spectacular views of the sea, golf course, and mountains. The apartment features a spacious and bright layout, spanning 141 m², complemented by two private terraces perfect for enjoying the surrounding scenery. Whether having a morning coffee or relaxing at sunset, these outdoor spaces are ideal for making the most of the Costa del Sol's climate. The southwest-facing living room receives abundant natural light, creating a warm and inviting atmosphere throughout the day. The independent kitchen is fully equipped and includes a convenient laundry area. The 3 bedrooms are spacious and comfortable, with the master bedroom standing out for its en-suite bathroom and direct access to a private terrace with beautiful views of the mountains and golf course. The property has been carefully renovated and freshly painted, so it's ready to move in and enjoy without the need for further work. This apartment also includes a garage space with an electric car charging station and a private storage room, adding extra convenience to your everyday life. Living in Los Arqueros Golf is synonymous with exclusivity. Surrounded by nature, you'll enjoy the peace of this private community with 24-hour security, vast green areas, and swimming pools. Its excellent access to the highway connects you easily to the best services in Marbella, in an environment that is a paradise for golf lovers. This apartment is not just a home, it's the gateway to a unique lifestyle on the Costa del Sol. Contact us today for more information or to schedule a visit!