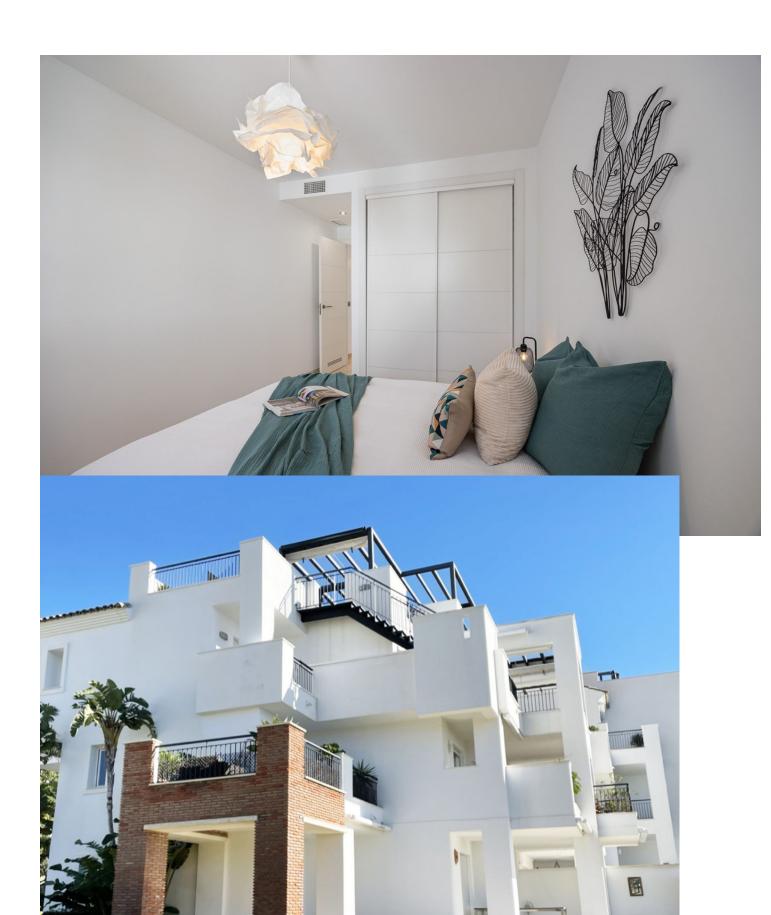

3

2

141 m2

Discover this charming corner apartment located in one of the most sought-after areas of the Costa del Sol, Los Arqueros Golf Club. With a prime location, this home offers tranquility, elegance, and comfort, all with spectacular views of the sea, golf course, and mountains. The apartment features a spacious and bright layout, spanning 141 m², complemented by two private terraces perfect for enjoying the surrounding scenery. Whether having a morning coffee or relaxing at sunset, these outdoor spaces are ideal for making the most of the Costa del Sol's climate. The southwest-facing living room receives abundant natural light, creating a warm and inviting atmosphere throughout the day. The independent kitchen is fully equipped and includes a convenient laundry area. The 3 bedrooms are spacious and comfortable, with the master bedroom standing out for its en-suite bathroom and direct access to a private terrace with beautiful views of the mountains and golf course. The property has been carefully renovated and freshly painted, so it's ready to move in and enjoy without the need for further work. This apartment also includes a garage space with an electric car charging station and a private storage room, adding extra convenience to your everyday life. Living in Los Arqueros Golf is synonymous with exclusivity. Surrounded by nature, you'll enjoy the peace of this private community with 24-hour security, vast green areas, and swimming pools. Its excellent access to the highway connects you easily to the best services in Marbella, in an environment that is a paradise for golf lovers. This apartment is not just a home, it's the gateway to a unique lifestyle on the Costa del Sol. Contact us today for more information or to schedule a visit!