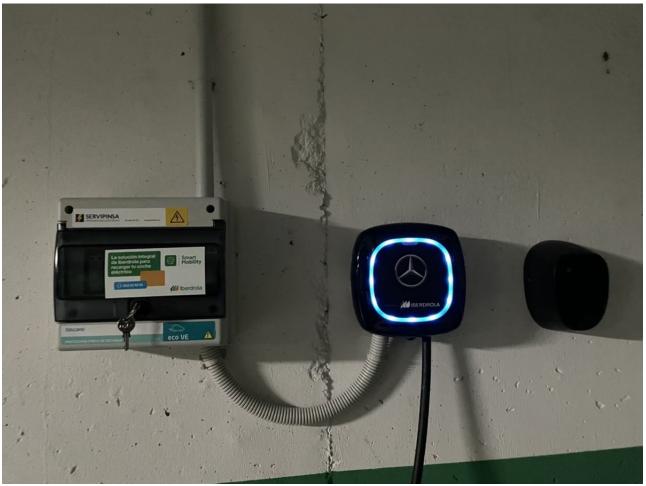

3

2

141 m2

Discover this charming corner apartment located in one of the most sought-after areas of the Costa del Sol, Los Arqueros Golf Club. With a prime location, this home offers tranquility, elegance, and comfort, all with spectacular views of the sea, golf course, and mountains. The apartment features a spacious and bright layout, spanning 141 m², complemented by two private terraces perfect for enjoying the surrounding scenery. Whether having a morning coffee or relaxing at sunset, these outdoor spaces are ideal for making the most of the Costa del Sol's climate. The southwest-facing living room receives abundant natural light, creating a warm and inviting atmosphere throughout the day. The independent kitchen is fully equipped and includes a convenient laundry area. The 3 bedrooms are spacious and comfortable, with the master bedroom standing out for its en-suite bathroom and direct access to a private terrace with beautiful views of the mountains and golf course. The property has been carefully renovated and freshly painted, so it's ready to move in and enjoy without the need for further work. This apartment also includes a garage space with an electric car charging station and a private storage room, adding extra convenience to your everyday life. Living in Los Arqueros Golf is synonymous with exclusivity. Surrounded by nature, you'll enjoy the peace of this private community with 24-hour security, vast green areas, and swimming pools. Its excellent access to the highway connects you easily to the best services in Marbella, in an environment that is a paradise for golf lovers. This apartment is not just a home, it's the gateway to a unique lifestyle on the Costa del Sol. Contact us today for more information or to schedule a visit!