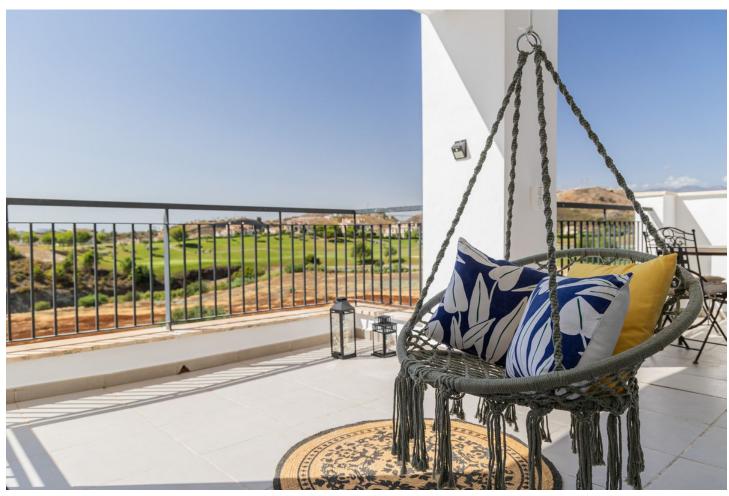

3

2

141 m2

Discover this charming corner apartment located in one of the most sought-after areas of the Costa del Sol, Los Arqueros Golf Club. With a prime location, this home offers tranquility, elegance, and comfort, all with spectacular views of the sea, golf course, and mountains. The apartment features a spacious and bright layout, spanning 141 m², complemented by two private terraces perfect for enjoying the surrounding scenery. Whether having a morning coffee or relaxing at sunset, these outdoor spaces are ideal for making the most of the Costa del Sol's climate. The southwest-facing living room receives abundant natural light, creating a warm and inviting atmosphere throughout the day. The independent kitchen is fully equipped and includes a convenient laundry area. The 3 bedrooms are spacious and comfortable, with the master bedroom standing out for its en-suite bathroom and direct access to a private terrace with beautiful views of the mountains and golf course. The property has been carefully renovated and freshly painted, so it's ready to move in and enjoy without the need for further work. This apartment also includes a garage space with an electric car charging station and a private storage room, adding extra convenience to your everyday life. Living in Los Arqueros Golf is synonymous with exclusivity. Surrounded by nature, you'll enjoy the peace of this private community with 24-hour security, vast green areas, and swimming pools. Its excellent access to the highway connects you easily to the best services in Marbella, in an environment that is a paradise for golf lovers. This apartment is not just a home, it's the gateway to a unique lifestyle on the Costa del Sol. Contact us today for more information or to schedule a visit!