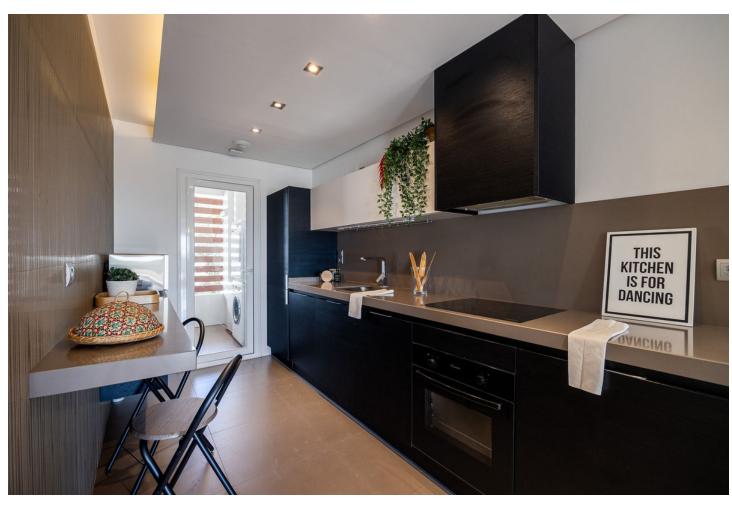

3

2

141 m2

Discover this charming corner apartment located in one of the most sought-after areas of the Costa del Sol, Los Arqueros Golf Club. With a prime location, this home offers tranquility, elegance, and comfort, all with spectacular views of the sea, golf course, and mountains. The apartment features a spacious and bright layout, spanning 141 m², complemented by two private terraces perfect for enjoying the surrounding scenery. Whether having a morning coffee or relaxing at sunset, these outdoor spaces are ideal for making the most of the Costa del Sol's climate. The southwest-facing living room receives abundant natural light, creating a warm and inviting atmosphere throughout the day. The independent kitchen is fully equipped and includes a convenient laundry area. The 3 bedrooms are spacious and comfortable, with the master bedroom standing out for its en-suite bathroom and direct access to a private terrace with beautiful views of the mountains and golf course. The property has been carefully renovated and freshly painted, so it's ready to move in and enjoy without the need for further work. This apartment also includes a garage space with an electric car charging station and a private storage room, adding extra convenience to your everyday life. Living in Los Arqueros Golf is synonymous with exclusivity. Surrounded by nature, you'll enjoy the peace of this private community with 24-hour security, vast green areas, and swimming pools. Its excellent access to the highway connects you easily to the best services in Marbella, in an environment that is a paradise for golf lovers. This apartment is not just a home, it's the gateway to a unique lifestyle on the Costa del Sol. Contact us today for more information or to schedule a visit!