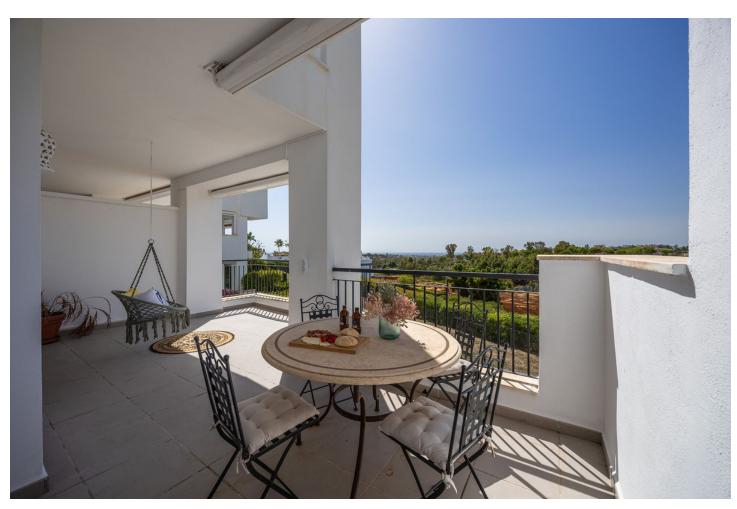

3

2

141 m2

Discover this charming corner apartment located in one of the most sought-after areas of the Costa del Sol, Los Arqueros Golf Club. With a prime location, this home offers tranquility, elegance, and comfort, all with spectacular views of the sea, golf course, and mountains. The apartment features a spacious and bright layout, spanning 141 m², complemented by two private terraces perfect for enjoying the surrounding scenery. Whether having a morning coffee or relaxing at sunset, these outdoor spaces are ideal for making the most of the Costa del Sol's climate. The southwest-facing living room receives abundant natural light, creating a warm and inviting atmosphere throughout the day. The independent kitchen is fully equipped and includes a convenient laundry area. The 3 bedrooms are spacious and comfortable, with the master bedroom standing out for its en-suite bathroom and direct access to a private terrace with beautiful views of the mountains and golf course. The property has been carefully renovated and freshly painted, so it's ready to move in and enjoy without the need for further work. This apartment also includes a garage space with an electric car charging station and a private storage room, adding extra convenience to your everyday life. Living in Los Arqueros Golf is synonymous with exclusivity. Surrounded by nature, you'll enjoy the peace of this private community with 24-hour security, vast green areas, and swimming pools. Its excellent access to the highway connects you easily to the best services in Marbella, in an environment that is a paradise for golf lovers. This apartment is not just a home, it's the gateway to a unique lifestyle on the Costa del Sol. Contact us today for more information or to schedule a visit!