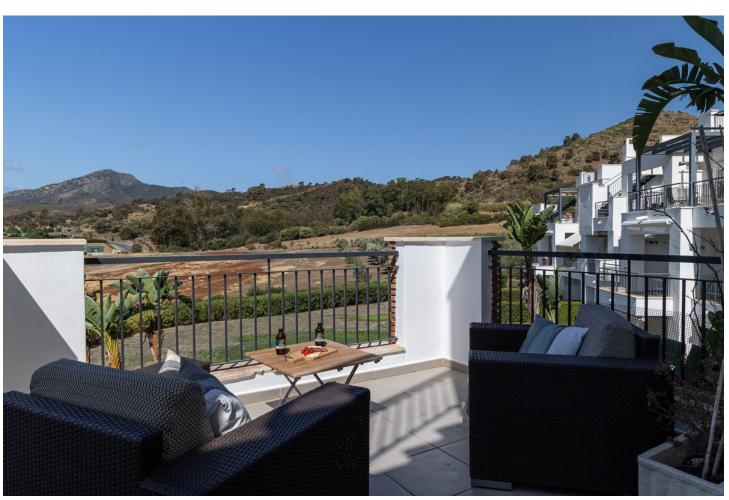

3

2

141 m2

Discover this charming corner apartment located in one of the most sought-after areas of the Costa del Sol, Los Arqueros Golf Club. With a prime location, this home offers tranquility, elegance, and comfort, all with spectacular views of the sea, golf course, and mountains. The apartment features a spacious and bright layout, spanning 141 m², complemented by two private terraces perfect for enjoying the surrounding scenery. Whether having a morning coffee or relaxing at sunset, these outdoor spaces are ideal for making the most of the Costa del Sol's climate. The southwest-facing living room receives abundant natural light, creating a warm and inviting atmosphere throughout the day. The independent kitchen is fully equipped and includes a convenient laundry area. The 3 bedrooms are spacious and comfortable, with the master bedroom standing out for its en-suite bathroom and direct access to a private terrace with beautiful views of the mountains and golf course. The property has been carefully renovated and freshly painted, so it's ready to move in and enjoy without the need for further work. This apartment also includes a garage space with an electric car charging station and a private storage room, adding extra convenience to your everyday life. Living in Los Arqueros Golf is synonymous with exclusivity. Surrounded by nature, you'll enjoy the peace of this private community with 24-hour security, vast green areas, and swimming pools. Its excellent access to the highway connects you easily to the best services in Marbella, in an environment that is a paradise for golf lovers. This apartment is not just a home, it's the gateway to a unique lifestyle on the Costa del Sol. Contact us today for more information or to schedule a visit!