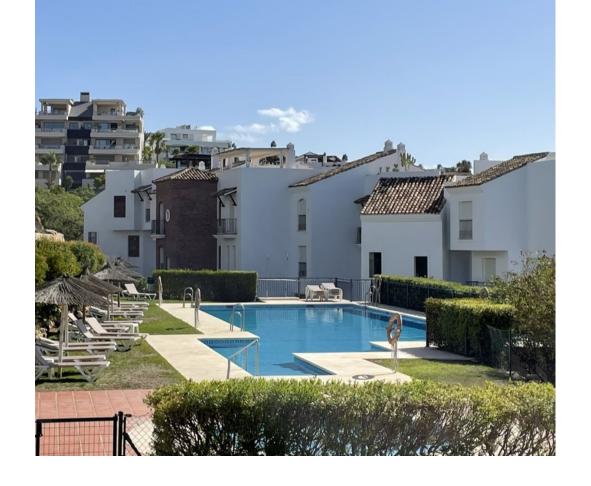

3

2

141 m2

Discover this charming corner apartment located in one of the most sought-after areas of the Costa del Sol, Los Arqueros Golf Club. With a prime location, this home offers tranquility, elegance, and comfort, all with spectacular views of the sea, golf course, and mountains. The apartment features a spacious and bright layout, spanning 141 m², complemented by two private terraces perfect for enjoying the surrounding scenery. Whether having a morning coffee or relaxing at sunset, these outdoor spaces are ideal for making the most of the Costa del Sol's climate. The southwest-facing living room receives abundant natural light, creating a warm and inviting atmosphere throughout the day. The independent kitchen is fully equipped and includes a convenient laundry area. The 3 bedrooms are spacious and comfortable, with the master bedroom standing out for its en-suite bathroom and direct access to a private terrace with beautiful views of the mountains and golf course. The property has been carefully renovated and freshly painted, so it's ready to move in and enjoy without the need for further work. This apartment also includes a garage space with an electric car charging station and a private storage room, adding extra convenience to your everyday life. Living in Los Arqueros Golf is synonymous with exclusivity. Surrounded by nature, you'll enjoy the peace of this private community with 24-hour security, vast green areas, and swimming pools. Its excellent access to the highway connects you easily to the best services in Marbella, in an environment that is a paradise for golf lovers. This apartment is not just a home, it's the gateway to a unique lifestyle on the Costa del Sol. Contact us today for more information or to schedule a visit!