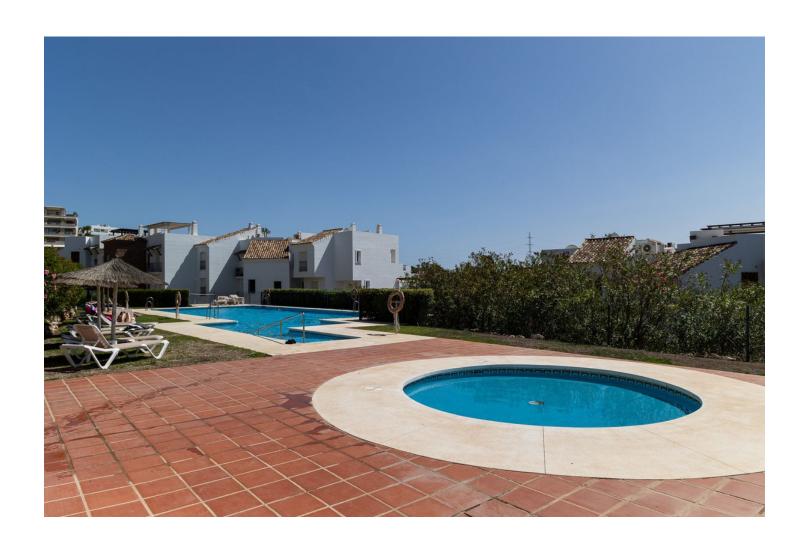

3

2

141 m2

Discover this charming corner apartment located in one of the most sought-after areas of the Costa del Sol, Los Arqueros Golf Club. With a prime location, this home offers tranquility, elegance, and comfort, all with spectacular views of the sea, golf course, and mountains. The apartment features a spacious and bright layout, spanning 141 m², complemented by two private terraces perfect for enjoying the surrounding scenery. Whether having a morning coffee or relaxing at sunset, these outdoor spaces are ideal for making the most of the Costa del Sol's climate. The southwest-facing living room receives abundant natural light, creating a warm and inviting atmosphere throughout the day. The independent kitchen is fully equipped and includes a convenient laundry area. The 3 bedrooms are spacious and comfortable, with the master bedroom standing out for its en-suite bathroom and direct access to a private terrace with beautiful views of the mountains and golf course. The property has been carefully renovated and freshly painted, so it's ready to move in and enjoy without the need for further work. This apartment also includes a garage space with an electric car charging station and a private storage room, adding extra convenience to your everyday life. Living in Los Arqueros Golf is synonymous with exclusivity. Surrounded by nature, you'll enjoy the peace of this private community with 24-hour security, vast green areas, and swimming pools. Its excellent access to the highway connects you easily to the best services in Marbella, in an environment that is a paradise for golf lovers. This apartment is not just a home, it's the gateway to a unique lifestyle on the Costa del Sol. Contact us today for more information or to schedule a visit!