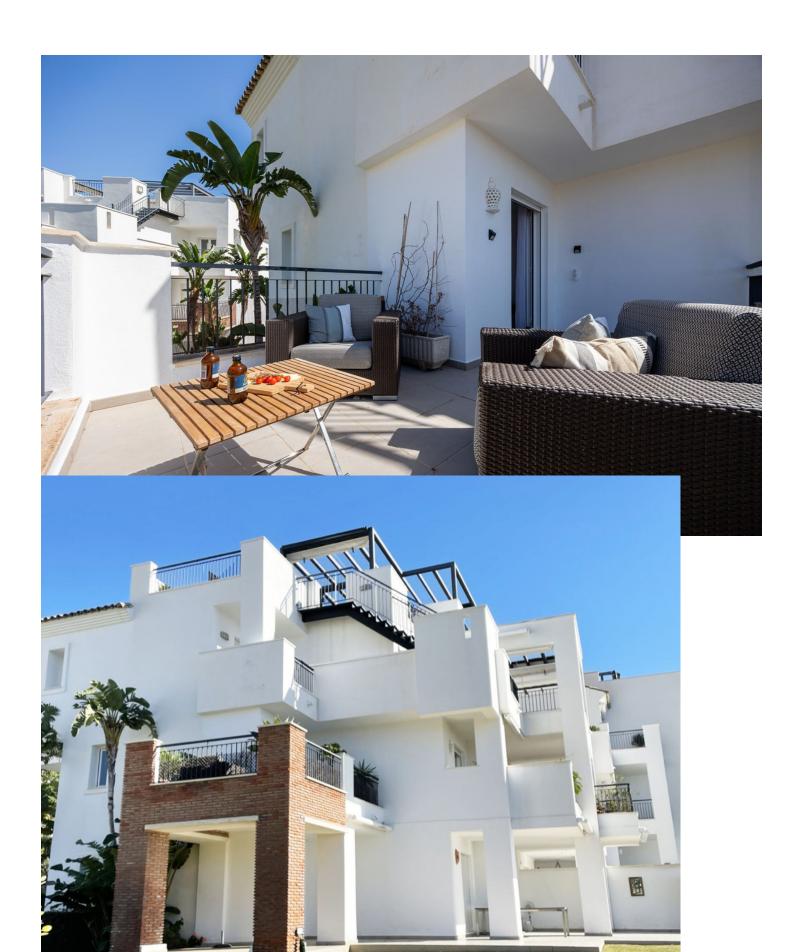

3

2

141 m2

Discover this charming corner apartment located in one of the most sought-after areas of the Costa del Sol, Los Arqueros Golf Club. With a prime location, this home offers tranquility, elegance, and comfort, all with spectacular views of the sea, golf course, and mountains. The apartment features a spacious and bright layout, spanning 141 m², complemented by two private terraces perfect for enjoying the surrounding scenery. Whether having a morning coffee or relaxing at sunset, these outdoor spaces are ideal for making the most of the Costa del Sol's climate. The southwest-facing living room receives abundant natural light, creating a warm and inviting atmosphere throughout the day. The independent kitchen is fully equipped and includes a convenient laundry area. The 3 bedrooms are spacious and comfortable, with the master bedroom standing out for its en-suite bathroom and direct access to a private terrace with beautiful views of the mountains and golf course. The property has been carefully renovated and freshly painted, so it's ready to move in and enjoy without the need for further work. This apartment also includes a garage space with an electric car charging station and a private storage room, adding extra convenience to your everyday life. Living in Los Arqueros Golf is synonymous with exclusivity. Surrounded by nature, you'll enjoy the peace of this private community with 24-hour security, vast green areas, and swimming pools. Its excellent access to the highway connects you easily to the best services in Marbella, in an environment that is a paradise for golf lovers. This apartment is not just a home, it's the gateway to a unique lifestyle on the Costa del Sol. Contact us today for more information or to schedule a visit!