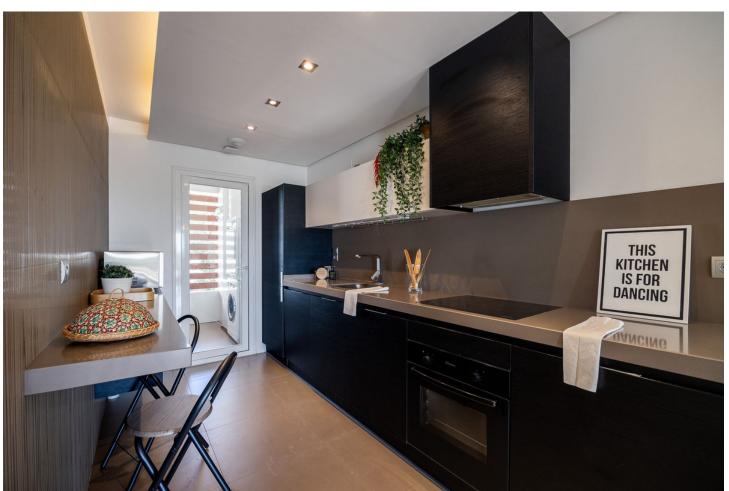

3

2

141 m2

Discover this charming corner apartment located in one of the most sought-after areas of the Costa del Sol, Los Arqueros Golf Club. With a prime location, this home offers tranquility, elegance, and comfort, all with spectacular views of the sea, golf course, and mountains. The apartment features a spacious and bright layout, spanning 141 m², complemented by two private terraces perfect for enjoying the surrounding scenery. Whether having a morning coffee or relaxing at sunset, these outdoor spaces are ideal for making the most of the Costa del Sol's climate. The southwest-facing living room receives abundant natural light, creating a warm and inviting atmosphere throughout the day. The independent kitchen is fully equipped and includes a convenient laundry area. The 3 bedrooms are spacious and comfortable, with the master bedroom standing out for its en-suite bathroom and direct access to a private terrace with beautiful views of the mountains and golf course. The property has been carefully renovated and freshly painted, so it's ready to move in and enjoy without the need for further work. This apartment also includes a garage space with an electric car charging station and a private storage room, adding extra convenience to your everyday life. Living in Los Arqueros Golf is synonymous with exclusivity. Surrounded by nature, you'll enjoy the peace of this private community with 24-hour security, vast green areas, and swimming pools. Its excellent access to the highway connects you easily to the best services in Marbella, in an environment that is a paradise for golf lovers. This apartment is not just a home, it's the gateway to a unique lifestyle on the Costa del Sol. Contact us today for more information or to schedule a visit!