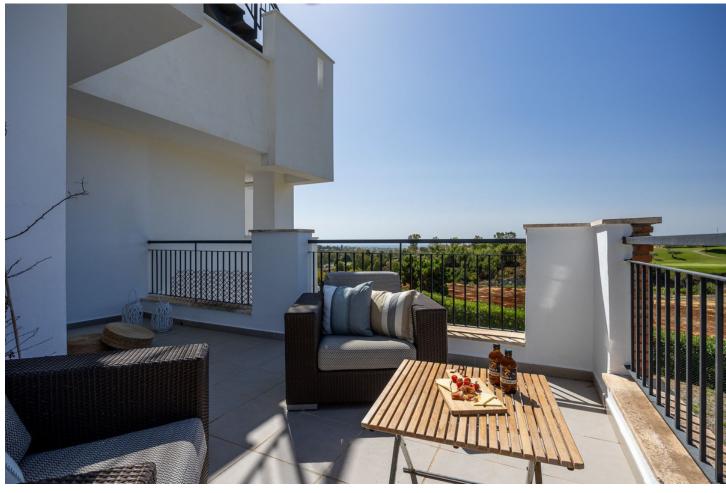

3

2

141 m2

Discover this charming corner apartment located in one of the most sought-after areas of the Costa del Sol, Los Arqueros Golf Club. With a prime location, this home offers tranquility, elegance, and comfort, all with spectacular views of the sea, golf course, and mountains. The apartment features a spacious and bright layout, spanning 141 m², complemented by two private terraces perfect for enjoying the surrounding scenery. Whether having a morning coffee or relaxing at sunset, these outdoor spaces are ideal for making the most of the Costa del Sol's climate. The southwest-facing living room receives abundant natural light, creating a warm and inviting atmosphere throughout the day. The independent kitchen is fully equipped and includes a convenient laundry area. The 3 bedrooms are spacious and comfortable, with the master bedroom standing out for its en-suite bathroom and direct access to a private terrace with beautiful views of the mountains and golf course. The property has been carefully renovated and freshly painted, so it's ready to move in and enjoy without the need for further work. This apartment also includes a garage space with an electric car charging station and a private storage room, adding extra convenience to your everyday life. Living in Los Arqueros Golf is synonymous with exclusivity. Surrounded by nature, you'll enjoy the peace of this private community with 24-hour security, vast green areas, and swimming pools. Its excellent access to the highway connects you easily to the best services in Marbella, in an environment that is a paradise for golf lovers. This apartment is not just a home, it's the gateway to a unique lifestyle on the Costa del Sol. Contact us today for more information or to schedule a visit!