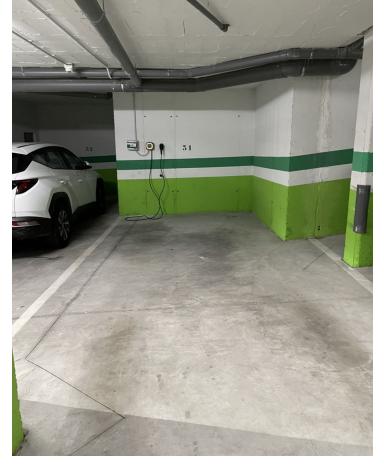

3

2

141 m2

Discover this charming corner apartment located in one of the most sought-after areas of the Costa del Sol, Los Arqueros Golf Club. With a prime location, this home offers tranquility, elegance, and comfort, all with spectacular views of the sea, golf course, and mountains. The apartment features a spacious and bright layout, spanning 141 m², complemented by two private terraces perfect for enjoying the surrounding scenery. Whether having a morning coffee or relaxing at sunset, these outdoor spaces are ideal for making the most of the Costa del Sol's climate. The southwest-facing living room receives abundant natural light, creating a warm and inviting atmosphere throughout the day. The independent kitchen is fully equipped and includes a convenient laundry area. The 3 bedrooms are spacious and comfortable, with the master bedroom standing out for its en-suite bathroom and direct access to a private terrace with beautiful views of the mountains and golf course. The property has been carefully renovated and freshly painted, so it's ready to move in and enjoy without the need for further work. This apartment also includes a garage space with an electric car charging station and a private storage room, adding extra convenience to your everyday life. Living in Los Arqueros Golf is synonymous with exclusivity. Surrounded by nature, you'll enjoy the peace of this private community with 24-hour security, vast green areas, and swimming pools. Its excellent access to the highway connects you easily to the best services in Marbella, in an environment that is a paradise for golf lovers. This apartment is not just a home, it's the gateway to a unique lifestyle on the Costa del Sol. Contact us today for more information or to schedule a visit!