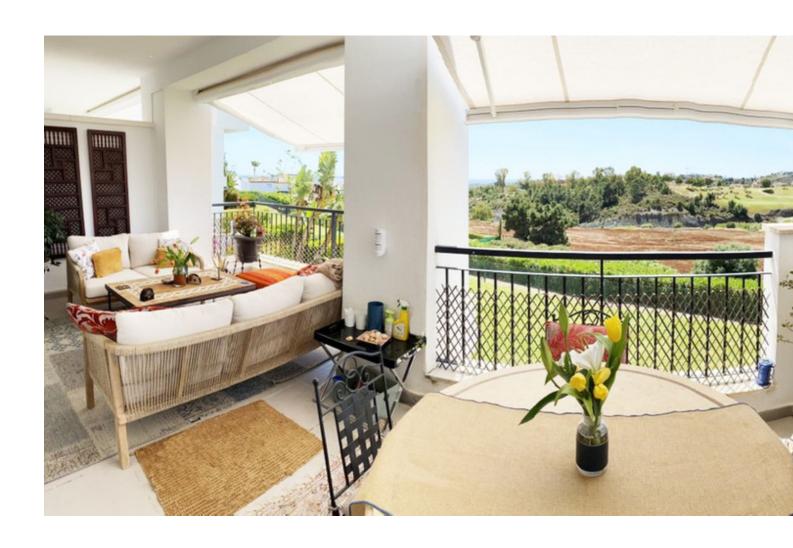

3

2

141 m2

Discover this charming corner apartment located in one of the most sought-after areas of the Costa del Sol, Los Arqueros Golf Club. With a prime location, this home offers tranquility, elegance, and comfort, all with spectacular views of the sea, golf course, and mountains. The apartment features a spacious and bright layout, spanning 141 m², complemented by two private terraces perfect for enjoying the surrounding scenery. Whether having a morning coffee or relaxing at sunset, these outdoor spaces are ideal for making the most of the Costa del Sol's climate. The southwest-facing living room receives abundant natural light, creating a warm and inviting atmosphere throughout the day. The independent kitchen is fully equipped and includes a convenient laundry area. The 3 bedrooms are spacious and comfortable, with the master bedroom standing out for its en-suite bathroom and direct access to a private terrace with beautiful views of the mountains and golf course. The property has been carefully renovated and freshly painted, so it's ready to move in and enjoy without the need for further work. This apartment also includes a garage space with an electric car charging station and a private storage room, adding extra convenience to your everyday life. Living in Los Arqueros Golf is synonymous with exclusivity. Surrounded by nature, you'll enjoy the peace of this private community with 24-hour security, vast green areas, and swimming pools. Its excellent access to the highway connects you easily to the best services in Marbella, in an environment that is a paradise for golf lovers. This apartment is not just a home, it's the gateway to a unique lifestyle on the Costa del Sol. Contact us today for more information or to schedule a visit!