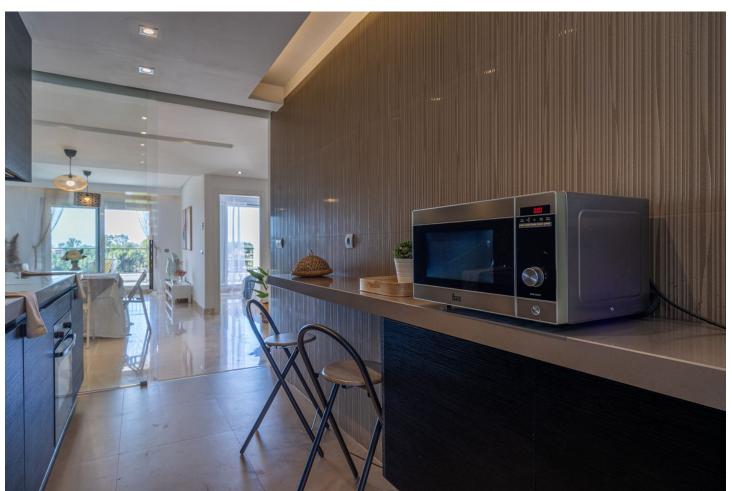

3

2

141 m2

Discover this charming corner apartment located in one of the most sought-after areas of the Costa del Sol, Los Arqueros Golf Club. With a prime location, this home offers tranquility, elegance, and comfort, all with spectacular views of the sea, golf course, and mountains. The apartment features a spacious and bright layout, spanning 141 m², complemented by two private terraces perfect for enjoying the surrounding scenery. Whether having a morning coffee or relaxing at sunset, these outdoor spaces are ideal for making the most of the Costa del Sol's climate. The southwest-facing living room receives abundant natural light, creating a warm and inviting atmosphere throughout the day. The independent kitchen is fully equipped and includes a convenient laundry area. The 3 bedrooms are spacious and comfortable, with the master bedroom standing out for its en-suite bathroom and direct access to a private terrace with beautiful views of the mountains and golf course. The property has been carefully renovated and freshly painted, so it's ready to move in and enjoy without the need for further work. This apartment also includes a garage space with an electric car charging station and a private storage room, adding extra convenience to your everyday life. Living in Los Arqueros Golf is synonymous with exclusivity. Surrounded by nature, you'll enjoy the peace of this private community with 24-hour security, vast green areas, and swimming pools. Its excellent access to the highway connects you easily to the best services in Marbella, in an environment that is a paradise for golf lovers. This apartment is not just a home, it's the gateway to a unique lifestyle on the Costa del Sol. Contact us today for more information or to schedule a visit!