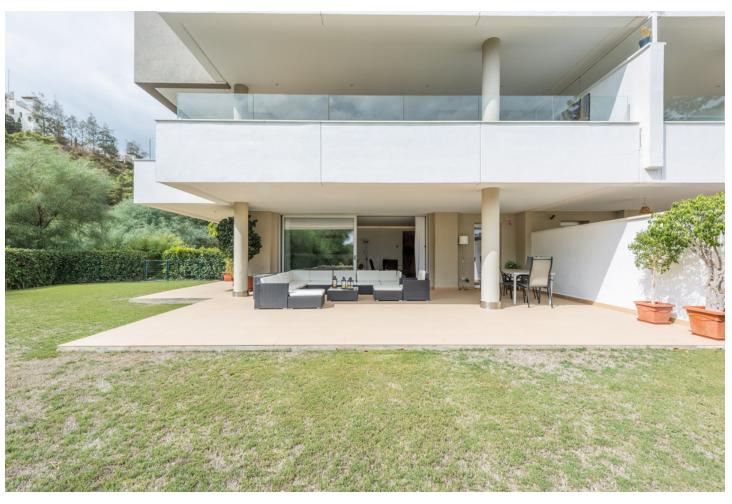

## Sales - Apartment - Benahavís 699.000€

www.mibgroup.es +34 662 58 96 58 info@mibgroup.es

Ref.-ID: MIBGR4836592 Benahavís Apartment

Community: 3,348 EUR / year IBI: 700 EUR / year

3

2

178 m<sup>2</sup>

Located in the prestigious community of Botanic, in the Alcuzcuz Reserve, this ground floor apartment is presented as an architectural gem in an absolute serenity environment. Just 10 minutes from the beaches of San Pedro, this property offers the perfect combination between the tranquility of nature and the proximity to urban life. With a solid construction and high quality materials, made in 2018 by a renowned international builder, this apartment reflects comfort and peace in every corner. The property has three spacious bedrooms and two bathrooms, one of them en suite, ensuring privacy and comfort for its residents. The fully equipped and open-designed kitchen is harmoniously integrated with the living room, creating an ideal space for entertainment and daily life. The marble floors and electric blinds are just some of the features that stand out in this apartment, along with underfloor heating in the bathrooms, which adds an additional touch of luxury. The exterior is not left behind, a 60 m2 garden terrace is a perfect space to enjoy the Mediterranean climate. The gated community not only guarantees security, but also offers facilities such as a communal pool and walk areas, ideal for relaxing and enjoying the natural environment. In addition, the property includes two private garage spaces and a storage room, providing convenience and additional storage space.

| <ul><li>Setting</li><li>Close To Golf</li><li>Close To Shops</li><li>Close To Town</li><li>Close To Schools</li></ul> | Orientation South                  | Condition  Excellent                                                                                                                | Pool Communal          |
|-----------------------------------------------------------------------------------------------------------------------|------------------------------------|-------------------------------------------------------------------------------------------------------------------------------------|------------------------|
| Climate Control  Air Conditioning  U/F/H Bathrooms                                                                    | Views Mountain Country Garden Pool | Features Lift Fitted Wardrobes Near Transport Private Terrace Storage Room Ensuite Bathroom Marble Flooring Barbeque Double Glazing | Furniture     Optional |
| Kitchen Fully Fitted Partially Fitted                                                                                 | <b>Garden</b> Private              | Security Electric Blinds Entry Phone                                                                                                | Parking<br>Private     |