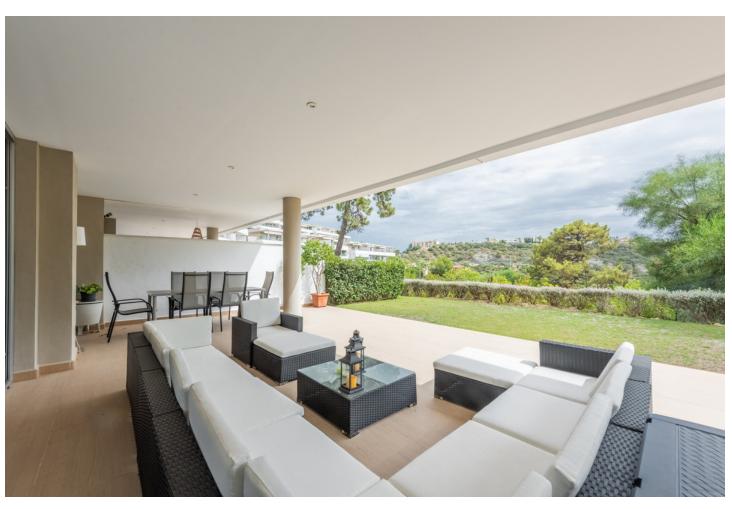

## Sales - Apartment - Benahavís 699.000€

www.mibgroup.es +34 662 58 96 58 info@mibgroup.es

Ref.-ID: MIBGR4836592 Benahavís Apartment

Community: 3,348 EUR / year IBI: 700 EUR / year

3

2

178 m<sup>2</sup>

Located in the prestigious community of Botanic, in the Alcuzcuz Reserve, this ground floor apartment is presented as an architectural gem in an absolute serenity environment. Just 10 minutes from the beaches of San Pedro, this property offers the perfect combination between the tranquility of nature and the proximity to urban life. With a solid construction and high quality materials, made in 2018 by a renowned international builder, this apartment reflects comfort and peace in every corner. The property has three spacious bedrooms and two bathrooms, one of them en suite, ensuring privacy and comfort for its residents. The fully equipped and open-designed kitchen is harmoniously integrated with the living room, creating an ideal space for entertainment and daily life. The marble floors and electric blinds are just some of the features that stand out in this apartment, along with underfloor heating in the bathrooms, which adds an additional touch of luxury. The exterior is not left behind, a 60 m2 garden terrace is a perfect space to enjoy the Mediterranean climate. The gated community not only guarantees security, but also offers facilities such as a communal pool and walk areas, ideal for relaxing and enjoying the natural environment. In addition, the property includes two private garage spaces and a storage room, providing convenience and additional storage space.