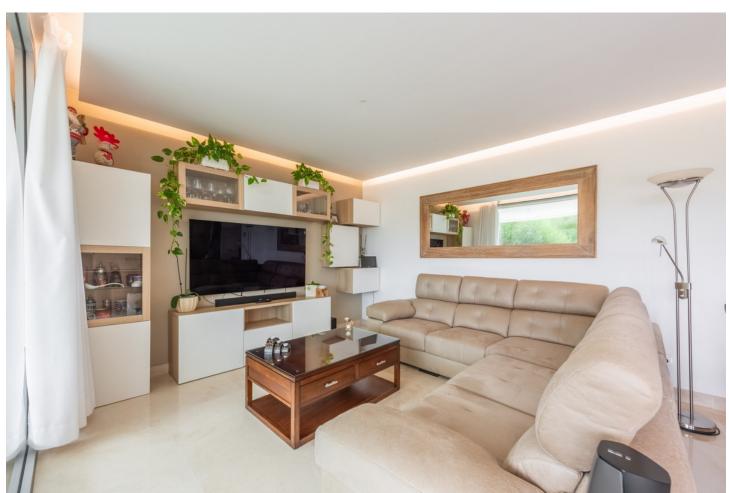

## Sales - Apartment - Benahavís 699.000€

www.mibgroup.es +34 662 58 96 58 info@mibgroup.es

Ref.-ID: MIBGR4836592 Benahavís Apartment

Community: 3,348 EUR / year IBI: 700 EUR / year

3

2

178 m<sup>2</sup>

Located in the prestigious community of Botanic, in the Alcuzcuz Reserve, this ground floor apartment is presented as an architectural gem in an absolute serenity environment. Just 10 minutes from the beaches of San Pedro, this property offers the perfect combination between the tranquility of nature and the proximity to urban life. With a solid construction and high quality materials, made in 2018 by a renowned international builder, this apartment reflects comfort and peace in every corner. The property has three spacious bedrooms and two bathrooms, one of them en suite, ensuring privacy and comfort for its residents. The fully equipped and open-designed kitchen is harmoniously integrated with the living room, creating an ideal space for entertainment and daily life. The marble floors and electric blinds are just some of the features that stand out in this apartment, along with underfloor heating in the bathrooms, which adds an additional touch of luxury. The exterior is not left behind, a 60 m2 garden terrace is a perfect space to enjoy the Mediterranean climate. The gated community not only guarantees security, but also offers facilities such as a communal pool and walk areas, ideal for relaxing and enjoying the natural environment. In addition, the property includes two private garage spaces and a storage room, providing convenience and additional storage space.

| <ul><li>Setting</li><li>Close To Golf</li><li>Close To Shops</li><li>Close To Town</li><li>Close To Schools</li></ul> | Orientation South                  | Condition  Excellent                                                                                                                | Pool Communal          |
|-----------------------------------------------------------------------------------------------------------------------|------------------------------------|-------------------------------------------------------------------------------------------------------------------------------------|------------------------|
| Climate Control  Air Conditioning  U/F/H Bathrooms                                                                    | Views Mountain Country Garden Pool | Features Lift Fitted Wardrobes Near Transport Private Terrace Storage Room Ensuite Bathroom Marble Flooring Barbeque Double Glazing | Furniture     Optional |
| Kitchen Fully Fitted Partially Fitted                                                                                 | <b>Garden</b> Private              | Security Electric Blinds Entry Phone                                                                                                | Parking<br>Private     |