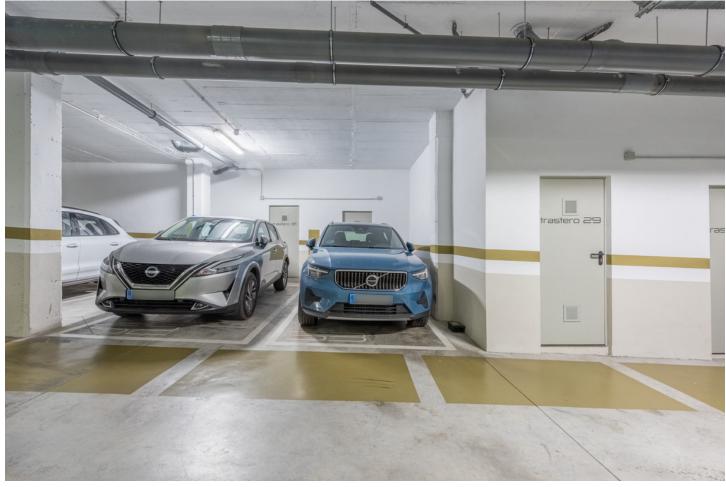

## Sales - Apartment - Benahavís 699.000€

www.mibgroup.es +34 662 58 96 58 info@mibgroup.es

Ref.-ID: MIBGR4836592 Benahavís Apartment

Community: 3,348 EUR / year IBI: 700 EUR / year

3

2

178 m<sup>2</sup>

Located in the prestigious community of Botanic, in the Alcuzcuz Reserve, this ground floor apartment is presented as an architectural gem in an absolute serenity environment. Just 10 minutes from the beaches of San Pedro, this property offers the perfect combination between the tranquility of nature and the proximity to urban life. With a solid construction and high quality materials, made in 2018 by a renowned international builder, this apartment reflects comfort and peace in every corner. The property has three spacious bedrooms and two bathrooms, one of them en suite, ensuring privacy and comfort for its residents. The fully equipped and open-designed kitchen is harmoniously integrated with the living room, creating an ideal space for entertainment and daily life. The marble floors and electric blinds are just some of the features that stand out in this apartment, along with underfloor heating in the bathrooms, which adds an additional touch of luxury. The exterior is not left behind, a 60 m2 garden terrace is a perfect space to enjoy the Mediterranean climate. The gated community not only guarantees security, but also offers facilities such as a communal pool and walk areas, ideal for relaxing and enjoying the natural environment. In addition, the property includes two private garage spaces and a storage room, providing convenience and additional storage space.