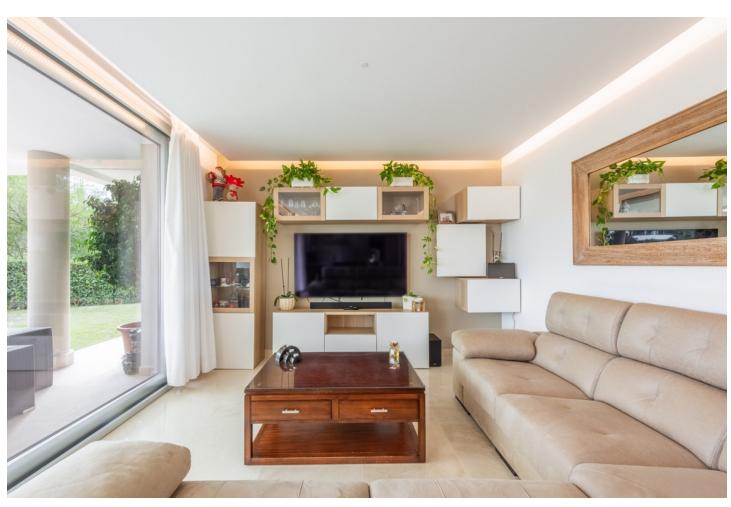

## Sales - Apartment - Benahavís 699.000€

www.mibgroup.es +34 662 58 96 58 info@mibgroup.es

Ref.-ID: MIBGR4836592 Benahavís Apartment

Community: 3,348 EUR / year IBI: 700 EUR / year

3

2

178 m<sup>2</sup>

Located in the prestigious community of Botanic, in the Alcuzcuz Reserve, this ground floor apartment is presented as an architectural gem in an absolute serenity environment. Just 10 minutes from the beaches of San Pedro, this property offers the perfect combination between the tranquility of nature and the proximity to urban life. With a solid construction and high quality materials, made in 2018 by a renowned international builder, this apartment reflects comfort and peace in every corner. The property has three spacious bedrooms and two bathrooms, one of them en suite, ensuring privacy and comfort for its residents. The fully equipped and open-designed kitchen is harmoniously integrated with the living room, creating an ideal space for entertainment and daily life. The marble floors and electric blinds are just some of the features that stand out in this apartment, along with underfloor heating in the bathrooms, which adds an additional touch of luxury. The exterior is not left behind, a 60 m2 garden terrace is a perfect space to enjoy the Mediterranean climate. The gated community not only guarantees security, but also offers facilities such as a communal pool and walk areas, ideal for relaxing and enjoying the natural environment. In addition, the property includes two private garage spaces and a storage room, providing convenience and additional storage space.

| <ul><li>Setting</li><li>Close To Golf</li><li>Close To Shops</li><li>Close To Town</li><li>Close To Schools</li></ul> | Orientation South                  | Condition  Excellent                                                                                                                | Pool Communal          |
|-----------------------------------------------------------------------------------------------------------------------|------------------------------------|-------------------------------------------------------------------------------------------------------------------------------------|------------------------|
| Climate Control  Air Conditioning  U/F/H Bathrooms                                                                    | Views Mountain Country Garden Pool | Features Lift Fitted Wardrobes Near Transport Private Terrace Storage Room Ensuite Bathroom Marble Flooring Barbeque Double Glazing | Furniture     Optional |
| Kitchen Fully Fitted Partially Fitted                                                                                 | <b>Garden</b> Private              | Security Electric Blinds Entry Phone                                                                                                | Parking<br>Private     |