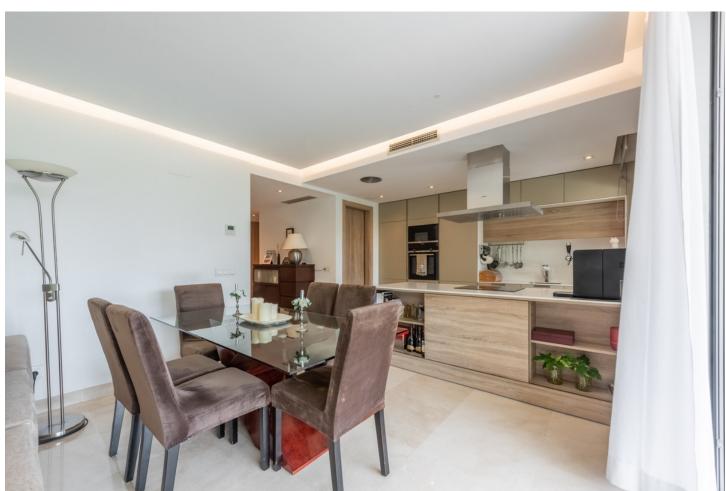

## Sales - Apartment - Benahavís 699.000€

www.mibgroup.es +34 662 58 96 58 info@mibgroup.es

Ref.-ID: MIBGR4836592 Benahavís Apartment

Community: 3,348 EUR / year IBI: 700 EUR / year

3

2

178 m<sup>2</sup>

Located in the prestigious community of Botanic, in the Alcuzcuz Reserve, this ground floor apartment is presented as an architectural gem in an absolute serenity environment. Just 10 minutes from the beaches of San Pedro, this property offers the perfect combination between the tranquility of nature and the proximity to urban life. With a solid construction and high quality materials, made in 2018 by a renowned international builder, this apartment reflects comfort and peace in every corner. The property has three spacious bedrooms and two bathrooms, one of them en suite, ensuring privacy and comfort for its residents. The fully equipped and open-designed kitchen is harmoniously integrated with the living room, creating an ideal space for entertainment and daily life. The marble floors and electric blinds are just some of the features that stand out in this apartment, along with underfloor heating in the bathrooms, which adds an additional touch of luxury. The exterior is not left behind, a 60 m2 garden terrace is a perfect space to enjoy the Mediterranean climate. The gated community not only guarantees security, but also offers facilities such as a communal pool and walk areas, ideal for relaxing and enjoying the natural environment. In addition, the property includes two private garage spaces and a storage room, providing convenience and additional storage space.

| <ul><li>Setting</li><li>Close To Golf</li><li>Close To Shops</li><li>Close To Town</li><li>Close To Schools</li></ul> | Orientation South                  | Condition  Excellent                                                                                                                | Pool Communal          |
|-----------------------------------------------------------------------------------------------------------------------|------------------------------------|-------------------------------------------------------------------------------------------------------------------------------------|------------------------|
| Climate Control  Air Conditioning  U/F/H Bathrooms                                                                    | Views Mountain Country Garden Pool | Features Lift Fitted Wardrobes Near Transport Private Terrace Storage Room Ensuite Bathroom Marble Flooring Barbeque Double Glazing | Furniture     Optional |
| Kitchen Fully Fitted Partially Fitted                                                                                 | <b>Garden</b> Private              | Security Electric Blinds Entry Phone                                                                                                | Parking<br>Private     |