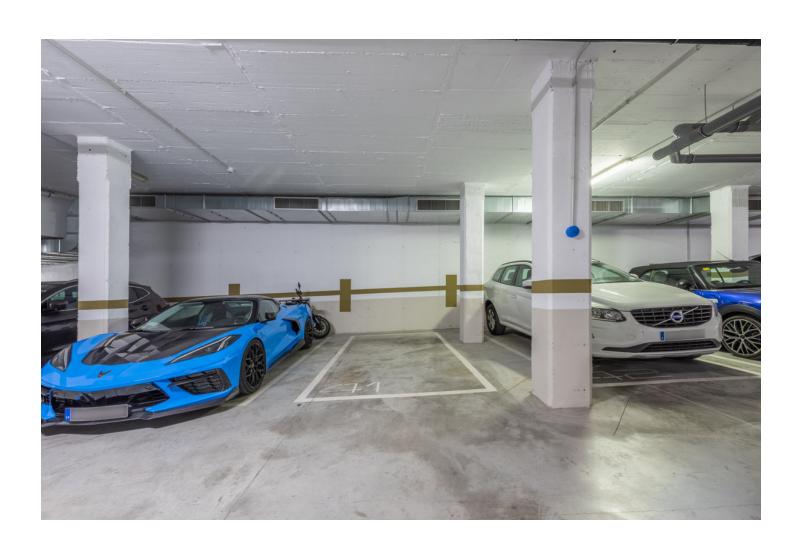

## Sales - Apartment - Benahavís 699.000€

www.mibgroup.es +34 662 58 96 58 info@mibgroup.es

Ref.-ID: MIBGR4836592 Benahavís Apartment

Community: 3,348 EUR / year IBI: 700 EUR / year

3

2

178 m<sup>2</sup>

Located in the prestigious community of Botanic, in the Alcuzcuz Reserve, this ground floor apartment is presented as an architectural gem in an absolute serenity environment. Just 10 minutes from the beaches of San Pedro, this property offers the perfect combination between the tranquility of nature and the proximity to urban life. With a solid construction and high quality materials, made in 2018 by a renowned international builder, this apartment reflects comfort and peace in every corner. The property has three spacious bedrooms and two bathrooms, one of them en suite, ensuring privacy and comfort for its residents. The fully equipped and open-designed kitchen is harmoniously integrated with the living room, creating an ideal space for entertainment and daily life. The marble floors and electric blinds are just some of the features that stand out in this apartment, along with underfloor heating in the bathrooms, which adds an additional touch of luxury. The exterior is not left behind, a 60 m2 garden terrace is a perfect space to enjoy the Mediterranean climate. The gated community not only guarantees security, but also offers facilities such as a communal pool and walk areas, ideal for relaxing and enjoying the natural environment. In addition, the property includes two private garage spaces and a storage room, providing convenience and additional storage space.