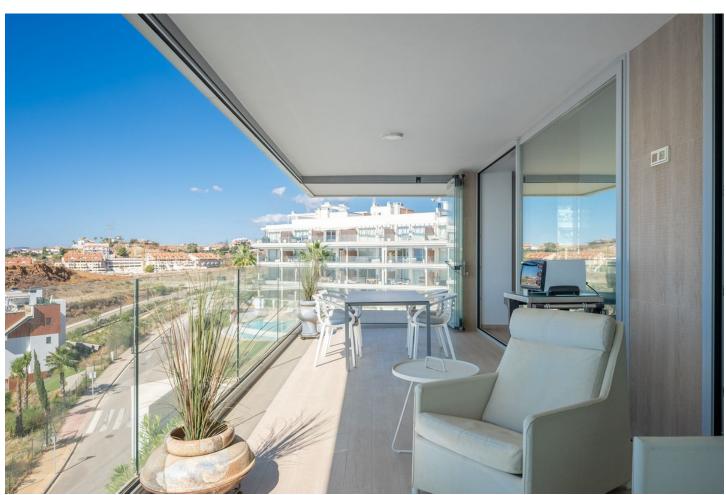

3

2

104 m<sup>2</sup>

Stunning south west facing corner apartment in Med One, located in the exclusive urbanization of Reserva del Higueron, with 3 bedrooms, 2 bathrooms, spacious living-dining room, open plan kitchen fully furnished by "Zampieri" and equipped with electricial appliances from Bosch, access to laundry room with washing machine, dryer and aerodynamic water heater, under floor heating in bedrooms and bathrooms, large wrap around terrace of 68m2 with amazing panoramic sea views and of the Fuengirola Bay. Air conditioning hot and cold, electric curtains in main bedroom, built-in wardrobes, video intercom, domotic system, pre-installation alarm system, glass curtains on terrace. Includes two parking spaces and one storage room. The communal areas consist of luxury lobby, fully equipped Business Centre and meeting rooms, panoramic glass lifts, two pool areas each with infinity pool and jacuzzi.