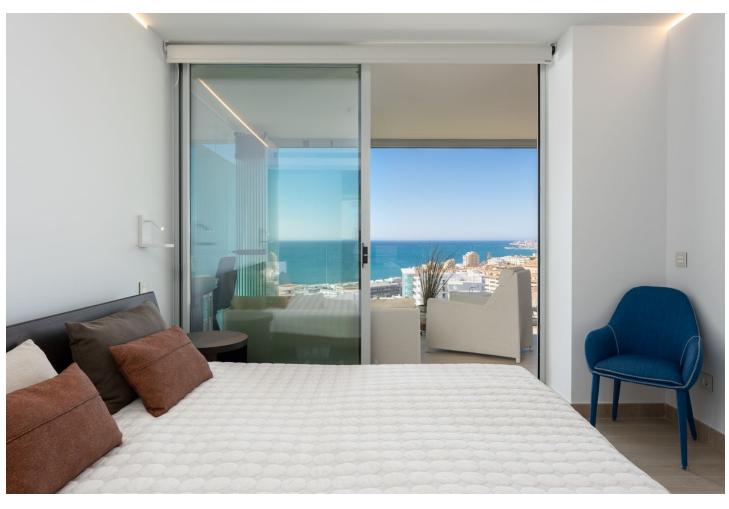

3

2

104 m<sup>2</sup>

Stunning south west facing corner apartment in Med One, located in the exclusive urbanization of Reserva del Higueron, with 3 bedrooms, 2 bathrooms, spacious living-dining room, open plan kitchen fully furnished by "Zampieri" and equipped with electricial appliances from Bosch, access to laundry room with washing machine, dryer and aerodynamic water heater, under floor heating in bedrooms and bathrooms, large wrap around terrace of 68m2 with amazing panoramic sea views and of the Fuengirola Bay. Air conditioning hot and cold, electric curtains in main bedroom, built-in wardrobes, video intercom, domotic system, pre-installation alarm system, glass curtains on terrace. Includes two parking spaces and one storage room. The communal areas consist of luxury lobby, fully equipped Business Centre and meeting rooms, panoramic glass lifts, two pool areas each with infinity pool and jacuzzi.