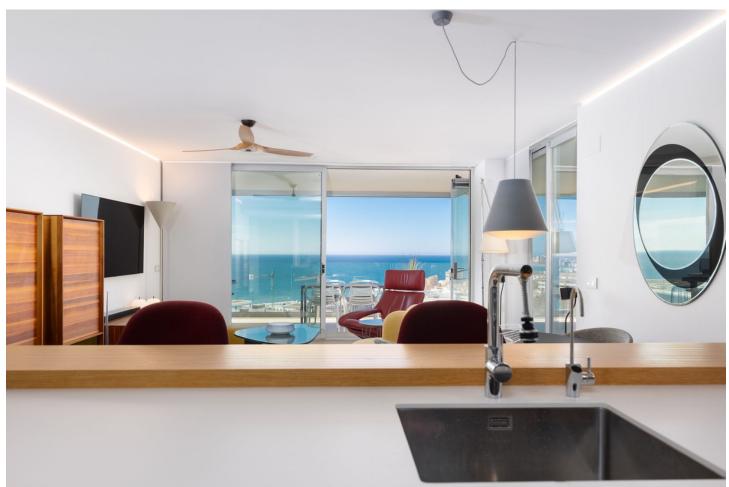

3

2

104 m<sup>2</sup>

Stunning south west facing corner apartment in Med One, located in the exclusive urbanization of Reserva del Higueron, with 3 bedrooms, 2 bathrooms, spacious living-dining room, open plan kitchen fully furnished by "Zampieri" and equipped with electricial appliances from Bosch, access to laundry room with washing machine, dryer and aerodynamic water heater, under floor heating in bedrooms and bathrooms, large wrap around terrace of 68m2 with amazing panoramic sea views and of the Fuengirola Bay. Air conditioning hot and cold, electric curtains in main bedroom, built-in wardrobes, video intercom, domotic system, pre-installation alarm system, glass curtains on terrace. Includes two parking spaces and one storage room. The communal areas consist of luxury lobby, fully equipped Business Centre and meeting rooms, panoramic glass lifts, two pool areas each with infinity pool and jacuzzi.