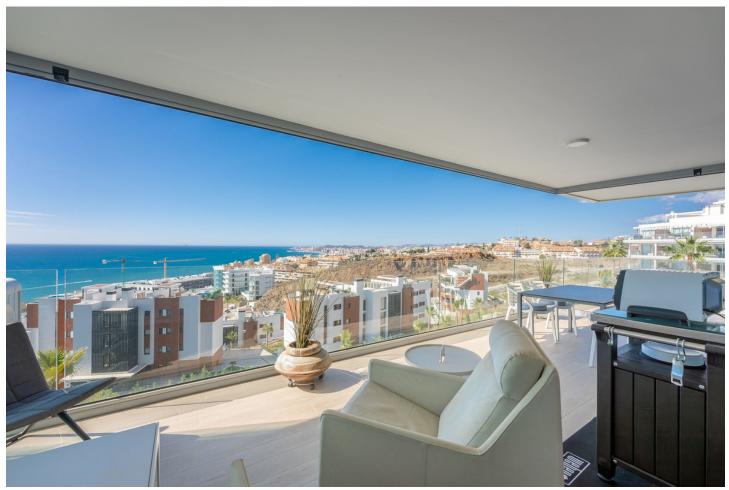

3

2

104 m<sup>2</sup>

Stunning south west facing corner apartment in Med One, located in the exclusive urbanization of Reserva del Higueron, with 3 bedrooms, 2 bathrooms, spacious living-dining room, open plan kitchen fully furnished by "Zampieri" and equipped with electricial appliances from Bosch, access to laundry room with washing machine, dryer and aerodynamic water heater, under floor heating in bedrooms and bathrooms, large wrap around terrace of 68m2 with amazing panoramic sea views and of the Fuengirola Bay. Air conditioning hot and cold, electric curtains in main bedroom, built-in wardrobes, video intercom, domotic system, pre-installation alarm system, glass curtains on terrace. Includes two parking spaces and one storage room. The communal areas consist of luxury lobby, fully equipped Business Centre and meeting rooms, panoramic glass lifts, two pool areas each with infinity pool and jacuzzi.