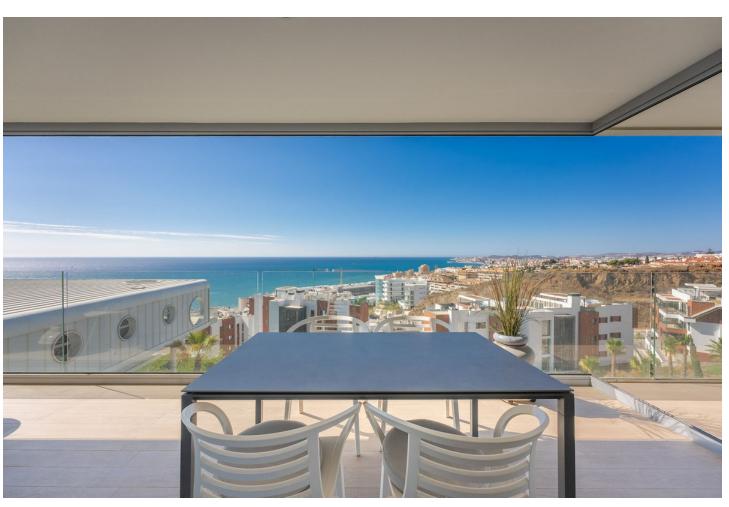

3

2

104 m<sup>2</sup>

Stunning south west facing corner apartment in Med One, located in the exclusive urbanization of Reserva del Higueron, with 3 bedrooms, 2 bathrooms, spacious living-dining room, open plan kitchen fully furnished by "Zampieri" and equipped with electricial appliances from Bosch, access to laundry room with washing machine, dryer and aerodynamic water heater, under floor heating in bedrooms and bathrooms, large wrap around terrace of 68m2 with amazing panoramic sea views and of the Fuengirola Bay. Air conditioning hot and cold, electric curtains in main bedroom, built-in wardrobes, video intercom, domotic system, pre-installation alarm system, glass curtains on terrace. Includes two parking spaces and one storage room. The communal areas consist of luxury lobby, fully equipped Business Centre and meeting rooms, panoramic glass lifts, two pool areas each with infinity pool and jacuzzi.