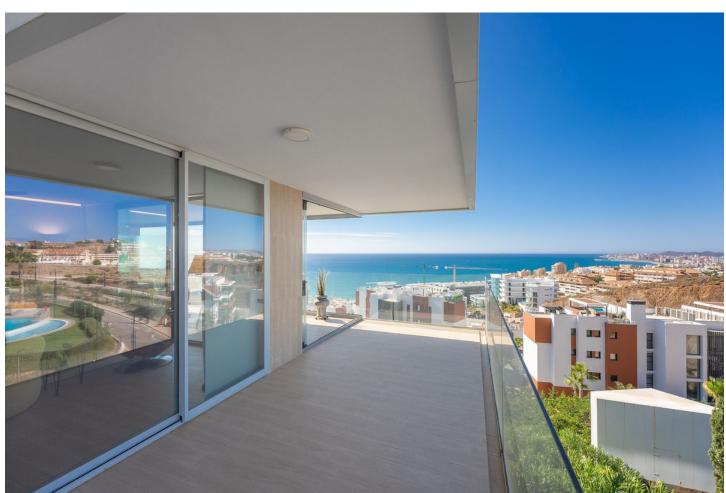

3

2

104 m<sup>2</sup>

Stunning south west facing corner apartment in Med One, located in the exclusive urbanization of Reserva del Higueron, with 3 bedrooms, 2 bathrooms, spacious living-dining room, open plan kitchen fully furnished by "Zampieri" and equipped with electricial appliances from Bosch, access to laundry room with washing machine, dryer and aerodynamic water heater, under floor heating in bedrooms and bathrooms, large wrap around terrace of 68m2 with amazing panoramic sea views and of the Fuengirola Bay. Air conditioning hot and cold, electric curtains in main bedroom, built-in wardrobes, video intercom, domotic system, pre-installation alarm system, glass curtains on terrace. Includes two parking spaces and one storage room. The communal areas consist of luxury lobby, fully equipped Business Centre and meeting rooms, panoramic glass lifts, two pool areas each with infinity pool and jacuzzi.