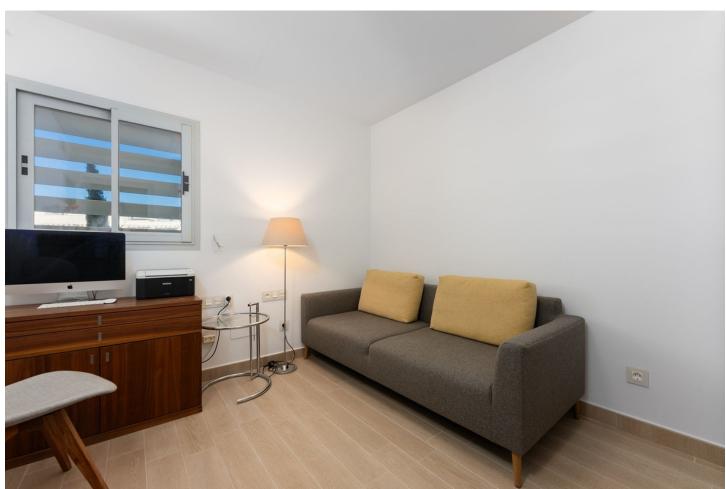

3

2

104 m<sup>2</sup>

Stunning south west facing corner apartment in Med One, located in the exclusive urbanization of Reserva del Higueron, with 3 bedrooms, 2 bathrooms, spacious living-dining room, open plan kitchen fully furnished by "Zampieri" and equipped with electricial appliances from Bosch, access to laundry room with washing machine, dryer and aerodynamic water heater, under floor heating in bedrooms and bathrooms, large wrap around terrace of 68m2 with amazing panoramic sea views and of the Fuengirola Bay. Air conditioning hot and cold, electric curtains in main bedroom, built-in wardrobes, video intercom, domotic system, pre-installation alarm system, glass curtains on terrace. Includes two parking spaces and one storage room. The communal areas consist of luxury lobby, fully equipped Business Centre and meeting rooms, panoramic glass lifts, two pool areas each with infinity pool and jacuzzi.