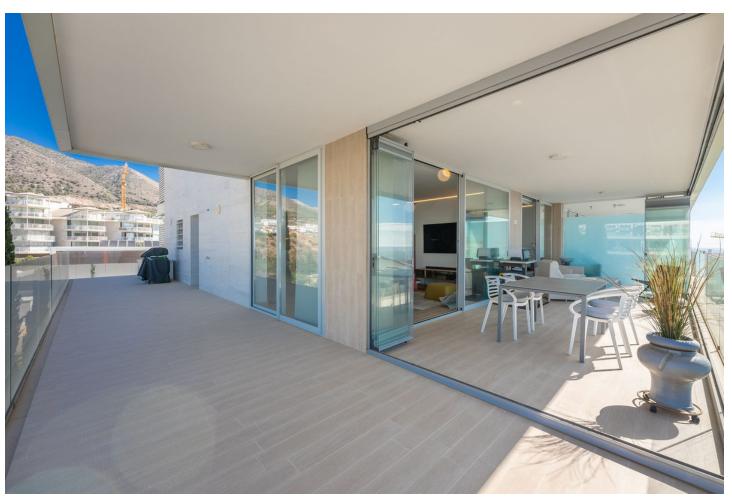

3

2

104 m<sup>2</sup>

Stunning south west facing corner apartment in Med One, located in the exclusive urbanization of Reserva del Higueron, with 3 bedrooms, 2 bathrooms, spacious living-dining room, open plan kitchen fully furnished by "Zampieri" and equipped with electricial appliances from Bosch, access to laundry room with washing machine, dryer and aerodynamic water heater, under floor heating in bedrooms and bathrooms, large wrap around terrace of 68m2 with amazing panoramic sea views and of the Fuengirola Bay. Air conditioning hot and cold, electric curtains in main bedroom, built-in wardrobes, video intercom, domotic system, pre-installation alarm system, glass curtains on terrace. Includes two parking spaces and one storage room. The communal areas consist of luxury lobby, fully equipped Business Centre and meeting rooms, panoramic glass lifts, two pool areas each with infinity pool and jacuzzi.