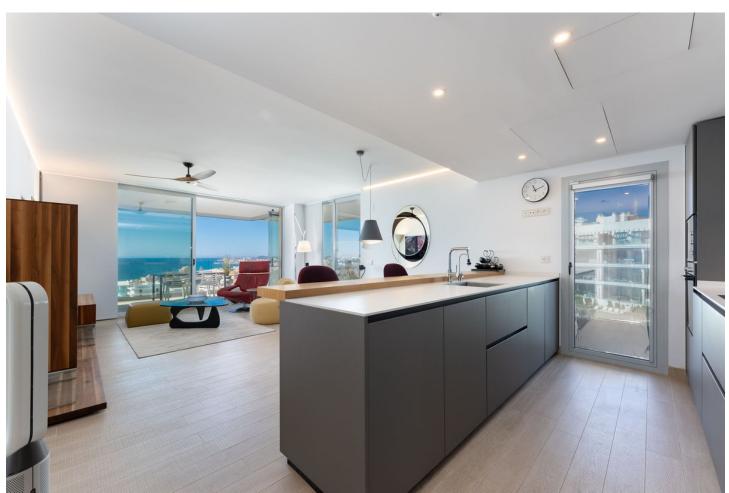

3

2

104 m<sup>2</sup>

Stunning south west facing corner apartment in Med One, located in the exclusive urbanization of Reserva del Higueron, with 3 bedrooms, 2 bathrooms, spacious living-dining room, open plan kitchen fully furnished by "Zampieri" and equipped with electricial appliances from Bosch, access to laundry room with washing machine, dryer and aerodynamic water heater, under floor heating in bedrooms and bathrooms, large wrap around terrace of 68m2 with amazing panoramic sea views and of the Fuengirola Bay. Air conditioning hot and cold, electric curtains in main bedroom, built-in wardrobes, video intercom, domotic system, pre-installation alarm system, glass curtains on terrace. Includes two parking spaces and one storage room. The communal areas consist of luxury lobby, fully equipped Business Centre and meeting rooms, panoramic glass lifts, two pool areas each with infinity pool and jacuzzi.