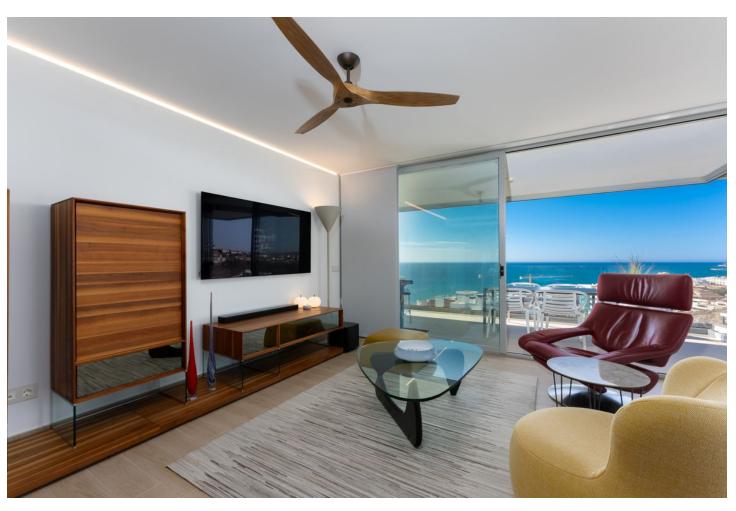

3

2

104 m<sup>2</sup>

Stunning south west facing corner apartment in Med One, located in the exclusive urbanization of Reserva del Higueron, with 3 bedrooms, 2 bathrooms, spacious living-dining room, open plan kitchen fully furnished by "Zampieri" and equipped with electricial appliances from Bosch, access to laundry room with washing machine, dryer and aerodynamic water heater, under floor heating in bedrooms and bathrooms, large wrap around terrace of 68m2 with amazing panoramic sea views and of the Fuengirola Bay. Air conditioning hot and cold, electric curtains in main bedroom, built-in wardrobes, video intercom, domotic system, pre-installation alarm system, glass curtains on terrace. Includes two parking spaces and one storage room. The communal areas consist of luxury lobby, fully equipped Business Centre and meeting rooms, panoramic glass lifts, two pool areas each with infinity pool and jacuzzi.