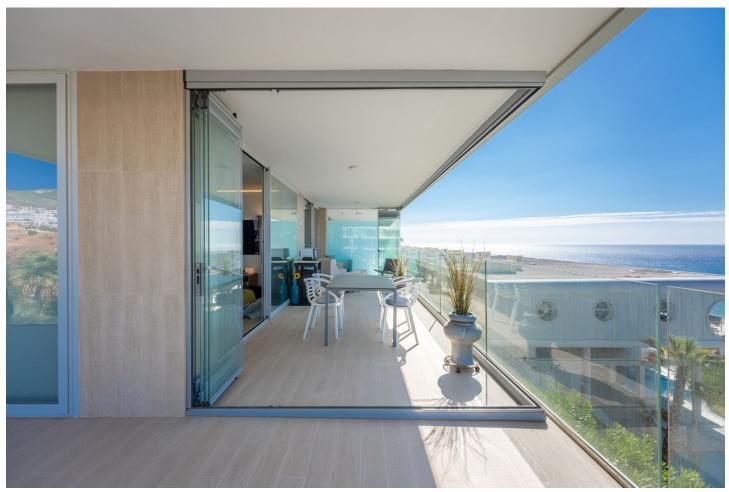

3

2

104 m<sup>2</sup>

Stunning south west facing corner apartment in Med One, located in the exclusive urbanization of Reserva del Higueron, with 3 bedrooms, 2 bathrooms, spacious living-dining room, open plan kitchen fully furnished by "Zampieri" and equipped with electricial appliances from Bosch, access to laundry room with washing machine, dryer and aerodynamic water heater, under floor heating in bedrooms and bathrooms, large wrap around terrace of 68m2 with amazing panoramic sea views and of the Fuengirola Bay. Air conditioning hot and cold, electric curtains in main bedroom, built-in wardrobes, video intercom, domotic system, pre-installation alarm system, glass curtains on terrace. Includes two parking spaces and one storage room. The communal areas consist of luxury lobby, fully equipped Business Centre and meeting rooms, panoramic glass lifts, two pool areas each with infinity pool and jacuzzi.