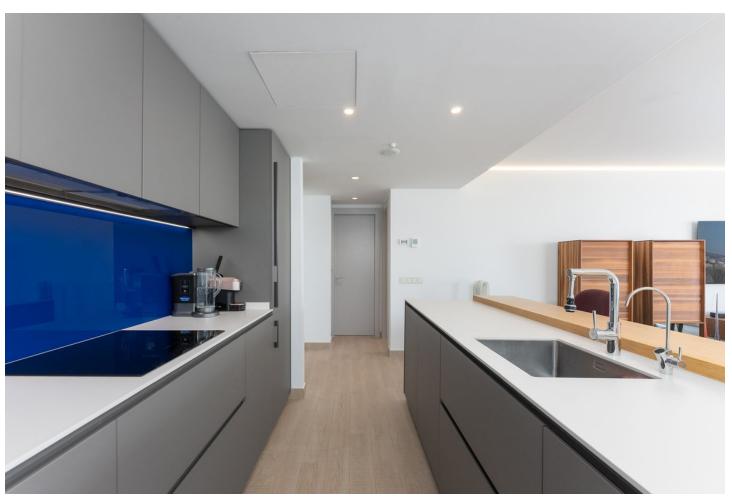

3

2

104 m<sup>2</sup>

Stunning south west facing corner apartment in Med One, located in the exclusive urbanization of Reserva del Higueron, with 3 bedrooms, 2 bathrooms, spacious living-dining room, open plan kitchen fully furnished by "Zampieri" and equipped with electricial appliances from Bosch, access to laundry room with washing machine, dryer and aerodynamic water heater, under floor heating in bedrooms and bathrooms, large wrap around terrace of 68m2 with amazing panoramic sea views and of the Fuengirola Bay. Air conditioning hot and cold, electric curtains in main bedroom, built-in wardrobes, video intercom, domotic system, pre-installation alarm system, glass curtains on terrace. Includes two parking spaces and one storage room. The communal areas consist of luxury lobby, fully equipped Business Centre and meeting rooms, panoramic glass lifts, two pool areas each with infinity pool and jacuzzi.