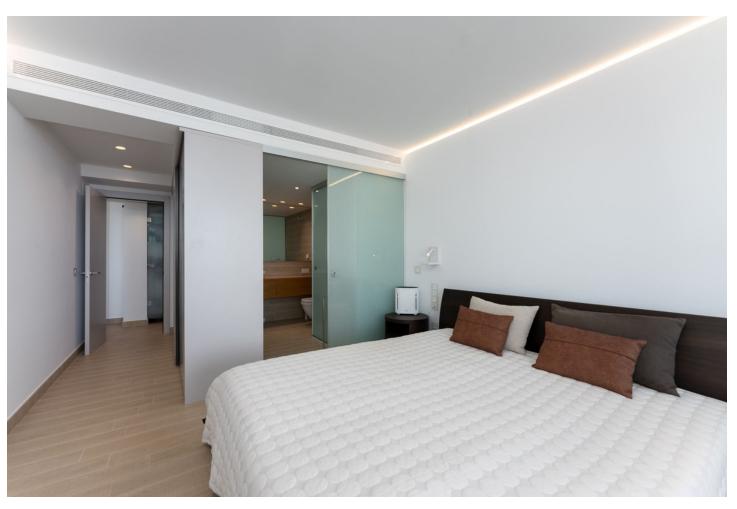

3

2

104 m<sup>2</sup>

Stunning south west facing corner apartment in Med One, located in the exclusive urbanization of Reserva del Higueron, with 3 bedrooms, 2 bathrooms, spacious living-dining room, open plan kitchen fully furnished by "Zampieri" and equipped with electricial appliances from Bosch, access to laundry room with washing machine, dryer and aerodynamic water heater, under floor heating in bedrooms and bathrooms, large wrap around terrace of 68m2 with amazing panoramic sea views and of the Fuengirola Bay. Air conditioning hot and cold, electric curtains in main bedroom, built-in wardrobes, video intercom, domotic system, pre-installation alarm system, glass curtains on terrace. Includes two parking spaces and one storage room. The communal areas consist of luxury lobby, fully equipped Business Centre and meeting rooms, panoramic glass lifts, two pool areas each with infinity pool and jacuzzi.