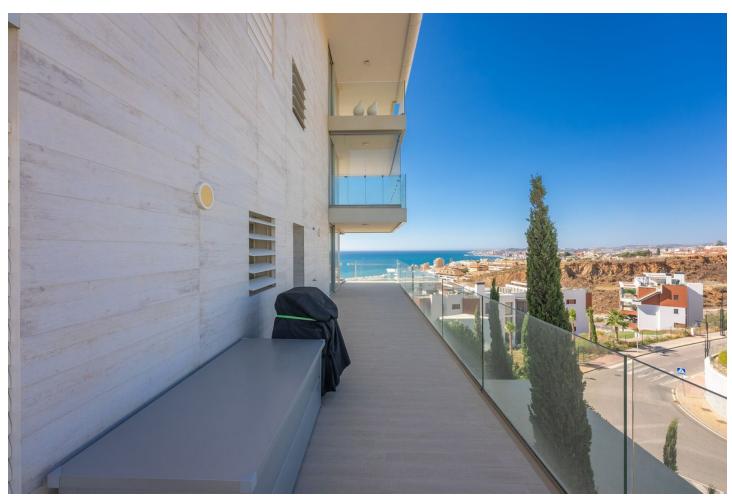

3

2

104 m<sup>2</sup>

Stunning south west facing corner apartment in Med One, located in the exclusive urbanization of Reserva del Higueron, with 3 bedrooms, 2 bathrooms, spacious living-dining room, open plan kitchen fully furnished by "Zampieri" and equipped with electricial appliances from Bosch, access to laundry room with washing machine, dryer and aerodynamic water heater, under floor heating in bedrooms and bathrooms, large wrap around terrace of 68m2 with amazing panoramic sea views and of the Fuengirola Bay. Air conditioning hot and cold, electric curtains in main bedroom, built-in wardrobes, video intercom, domotic system, pre-installation alarm system, glass curtains on terrace. Includes two parking spaces and one storage room. The communal areas consist of luxury lobby, fully equipped Business Centre and meeting rooms, panoramic glass lifts, two pool areas each with infinity pool and jacuzzi.