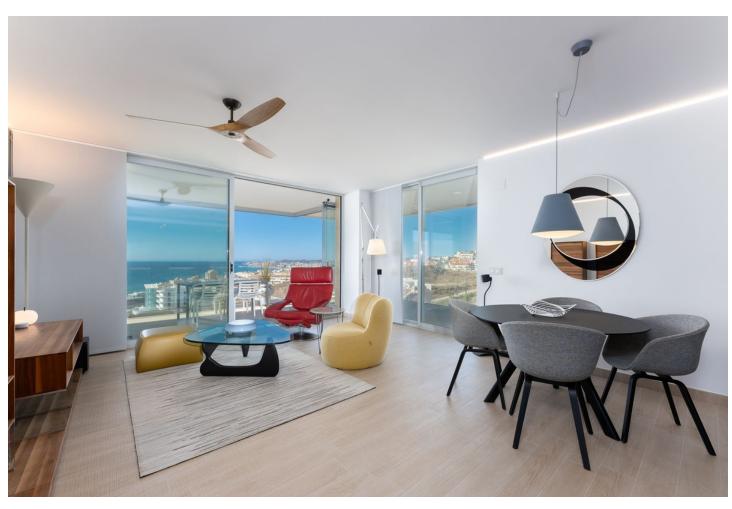

3

2

104 m<sup>2</sup>

Stunning south west facing corner apartment in Med One, located in the exclusive urbanization of Reserva del Higueron, with 3 bedrooms, 2 bathrooms, spacious living-dining room, open plan kitchen fully furnished by "Zampieri" and equipped with electricial appliances from Bosch, access to laundry room with washing machine, dryer and aerodynamic water heater, under floor heating in bedrooms and bathrooms, large wrap around terrace of 68m2 with amazing panoramic sea views and of the Fuengirola Bay. Air conditioning hot and cold, electric curtains in main bedroom, built-in wardrobes, video intercom, domotic system, pre-installation alarm system, glass curtains on terrace. Includes two parking spaces and one storage room. The communal areas consist of luxury lobby, fully equipped Business Centre and meeting rooms, panoramic glass lifts, two pool areas each with infinity pool and jacuzzi.