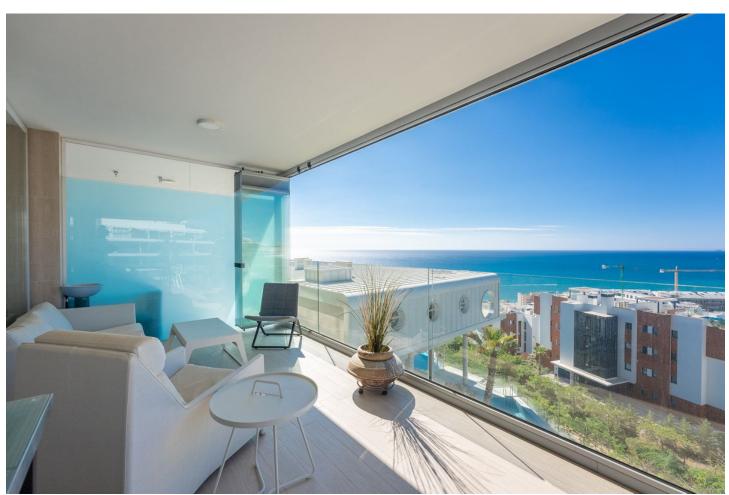

3

2

104 m<sup>2</sup>

Stunning south west facing corner apartment in Med One, located in the exclusive urbanization of Reserva del Higueron, with 3 bedrooms, 2 bathrooms, spacious living-dining room, open plan kitchen fully furnished by "Zampieri" and equipped with electricial appliances from Bosch, access to laundry room with washing machine, dryer and aerodynamic water heater, under floor heating in bedrooms and bathrooms, large wrap around terrace of 68m2 with amazing panoramic sea views and of the Fuengirola Bay. Air conditioning hot and cold, electric curtains in main bedroom, built-in wardrobes, video intercom, domotic system, pre-installation alarm system, glass curtains on terrace. Includes two parking spaces and one storage room. The communal areas consist of luxury lobby, fully equipped Business Centre and meeting rooms, panoramic glass lifts, two pool areas each with infinity pool and jacuzzi.