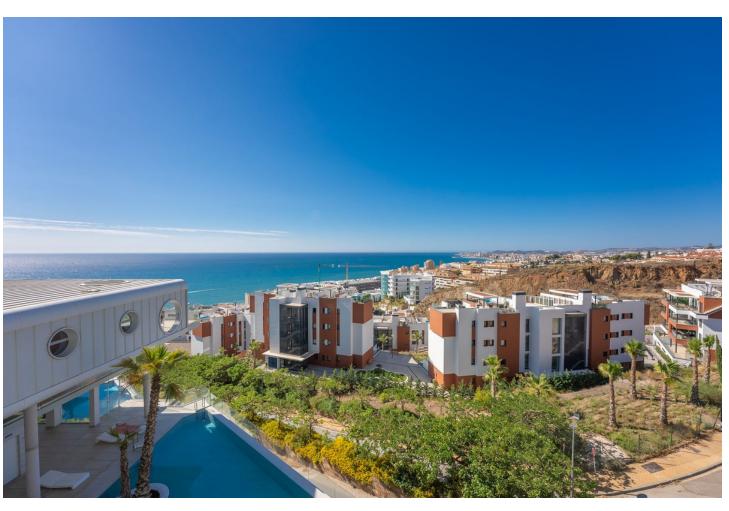

3

2

104 m<sup>2</sup>

Stunning south west facing corner apartment in Med One, located in the exclusive urbanization of Reserva del Higueron, with 3 bedrooms, 2 bathrooms, spacious living-dining room, open plan kitchen fully furnished by "Zampieri" and equipped with electricial appliances from Bosch, access to laundry room with washing machine, dryer and aerodynamic water heater, under floor heating in bedrooms and bathrooms, large wrap around terrace of 68m2 with amazing panoramic sea views and of the Fuengirola Bay. Air conditioning hot and cold, electric curtains in main bedroom, built-in wardrobes, video intercom, domotic system, pre-installation alarm system, glass curtains on terrace. Includes two parking spaces and one storage room. The communal areas consist of luxury lobby, fully equipped Business Centre and meeting rooms, panoramic glass lifts, two pool areas each with infinity pool and jacuzzi.