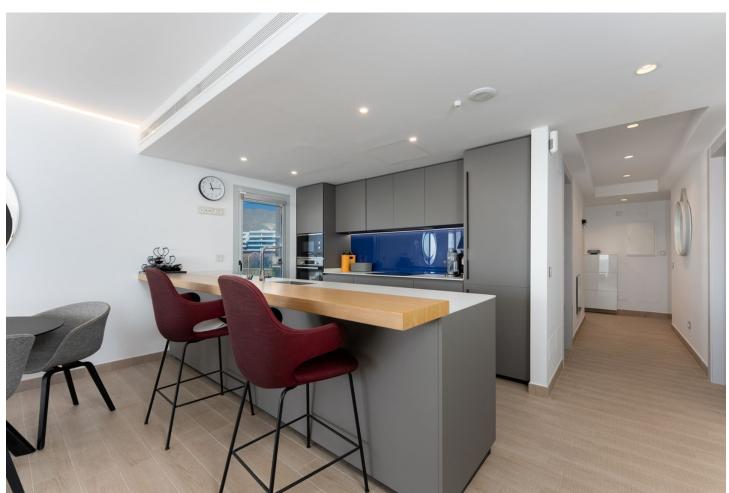

3

2

104 m<sup>2</sup>

Stunning south west facing corner apartment in Med One, located in the exclusive urbanization of Reserva del Higueron, with 3 bedrooms, 2 bathrooms, spacious living-dining room, open plan kitchen fully furnished by "Zampieri" and equipped with electricial appliances from Bosch, access to laundry room with washing machine, dryer and aerodynamic water heater, under floor heating in bedrooms and bathrooms, large wrap around terrace of 68m2 with amazing panoramic sea views and of the Fuengirola Bay. Air conditioning hot and cold, electric curtains in main bedroom, built-in wardrobes, video intercom, domotic system, pre-installation alarm system, glass curtains on terrace. Includes two parking spaces and one storage room. The communal areas consist of luxury lobby, fully equipped Business Centre and meeting rooms, panoramic glass lifts, two pool areas each with infinity pool and jacuzzi.