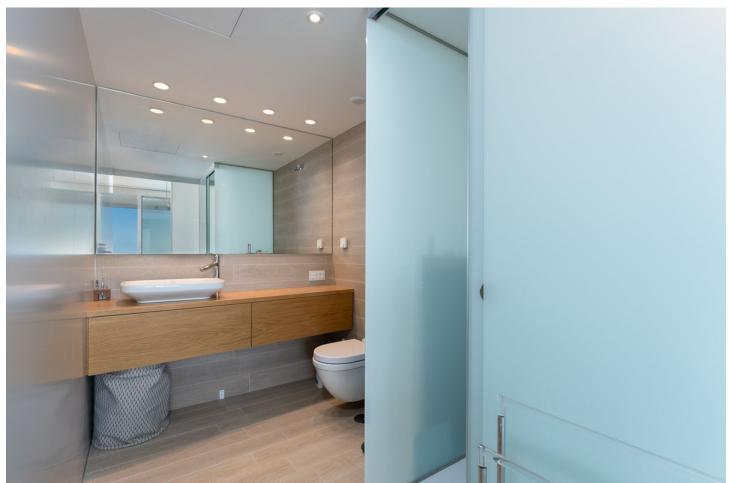

3

2

104 m<sup>2</sup>

Stunning south west facing corner apartment in Med One, located in the exclusive urbanization of Reserva del Higueron, with 3 bedrooms, 2 bathrooms, spacious living-dining room, open plan kitchen fully furnished by "Zampieri" and equipped with electricial appliances from Bosch, access to laundry room with washing machine, dryer and aerodynamic water heater, under floor heating in bedrooms and bathrooms, large wrap around terrace of 68m2 with amazing panoramic sea views and of the Fuengirola Bay. Air conditioning hot and cold, electric curtains in main bedroom, built-in wardrobes, video intercom, domotic system, pre-installation alarm system, glass curtains on terrace. Includes two parking spaces and one storage room. The communal areas consist of luxury lobby, fully equipped Business Centre and meeting rooms, panoramic glass lifts, two pool areas each with infinity pool and jacuzzi.