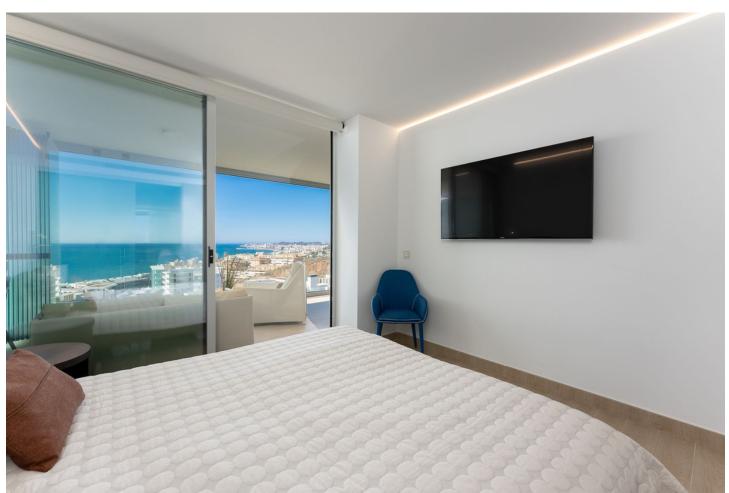

3

2

104 m<sup>2</sup>

Stunning south west facing corner apartment in Med One, located in the exclusive urbanization of Reserva del Higueron, with 3 bedrooms, 2 bathrooms, spacious living-dining room, open plan kitchen fully furnished by "Zampieri" and equipped with electricial appliances from Bosch, access to laundry room with washing machine, dryer and aerodynamic water heater, under floor heating in bedrooms and bathrooms, large wrap around terrace of 68m2 with amazing panoramic sea views and of the Fuengirola Bay. Air conditioning hot and cold, electric curtains in main bedroom, built-in wardrobes, video intercom, domotic system, pre-installation alarm system, glass curtains on terrace. Includes two parking spaces and one storage room. The communal areas consist of luxury lobby, fully equipped Business Centre and meeting rooms, panoramic glass lifts, two pool areas each with infinity pool and jacuzzi.