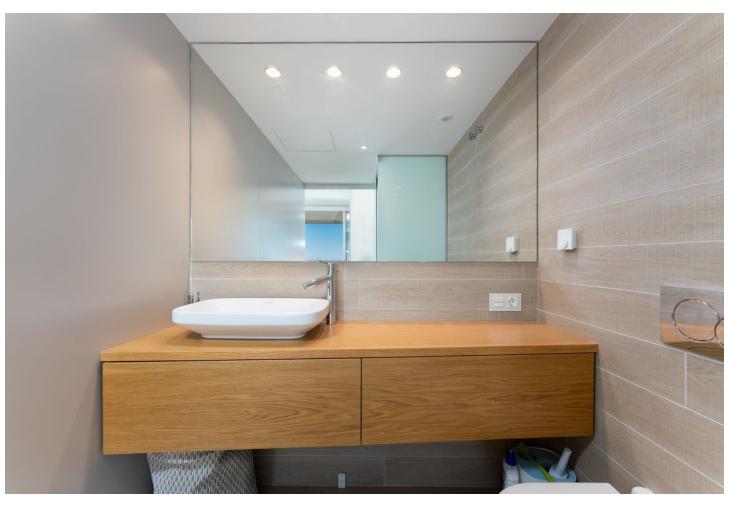

3

2

104 m<sup>2</sup>

Stunning south west facing corner apartment in Med One, located in the exclusive urbanization of Reserva del Higueron, with 3 bedrooms, 2 bathrooms, spacious living-dining room, open plan kitchen fully furnished by "Zampieri" and equipped with electricial appliances from Bosch, access to laundry room with washing machine, dryer and aerodynamic water heater, under floor heating in bedrooms and bathrooms, large wrap around terrace of 68m2 with amazing panoramic sea views and of the Fuengirola Bay. Air conditioning hot and cold, electric curtains in main bedroom, built-in wardrobes, video intercom, domotic system, pre-installation alarm system, glass curtains on terrace. Includes two parking spaces and one storage room. The communal areas consist of luxury lobby, fully equipped Business Centre and meeting rooms, panoramic glass lifts, two pool areas each with infinity pool and jacuzzi.