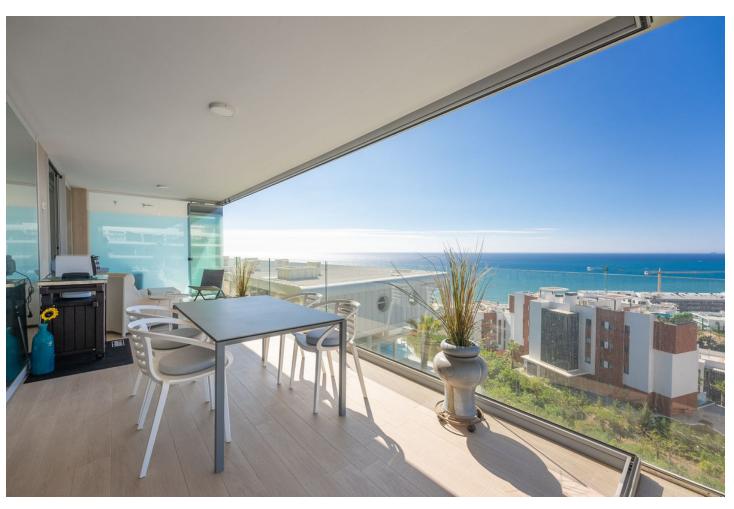

3

2

104 m<sup>2</sup>

Stunning south west facing corner apartment in Med One, located in the exclusive urbanization of Reserva del Higueron, with 3 bedrooms, 2 bathrooms, spacious living-dining room, open plan kitchen fully furnished by "Zampieri" and equipped with electricial appliances from Bosch, access to laundry room with washing machine, dryer and aerodynamic water heater, under floor heating in bedrooms and bathrooms, large wrap around terrace of 68m2 with amazing panoramic sea views and of the Fuengirola Bay. Air conditioning hot and cold, electric curtains in main bedroom, built-in wardrobes, video intercom, domotic system, pre-installation alarm system, glass curtains on terrace. Includes two parking spaces and one storage room. The communal areas consist of luxury lobby, fully equipped Business Centre and meeting rooms, panoramic glass lifts, two pool areas each with infinity pool and jacuzzi.