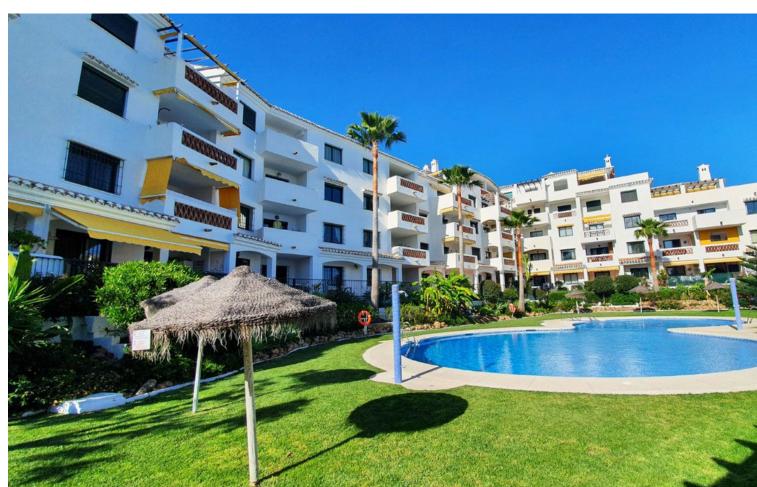

Resale

3

2

118 m<sup>2</sup>

RARE ON THE BENALMADENA PROPERTY MARKET! Spacious apartment with panoramic sea views for sale in a beautiful, well-maintained Andalusian-style urbanisation just 10 minutes' walk from the seafront and the Benalmadena Costa beaches. This 118m2 property is located on the third floor (the fourth and top floor has only one penthouse) of this attractive and charming urbanisation. It comprises 3 bedrooms, 2 bathrooms, one of which is en suite, a semi-open fitted kitchen adjoining the large living/dining room which opens onto the 10m2 terrace, which is bathed in sunlight all day long and has uninterrupted views over the swimming pool, the sea and the coast of Benalmadena as well as the bay of Fuengirola. This property is sold with a locked-up garage for one car. The complex is in a quiet, pleasant residential area with a large supermarket, chemist, hairdresser and bazaar just 5 minutes' walk away, as well as an English international college. There are also several restaurants and bars in the vicinity. The urbanisation also has a barbecue area. A bus and taxi stop is a 5-minute walk away, as are a refreshment bar and a children's playground. Málaga airport is 20 minutes away by car and there is also a train stop nearby. The lively centre of Arroyo de la Miel is an 8-minute drive away.

| Setting Close To Shops Close To Sea Close To Schools Urbanisation | Orientation South                  | <b>Condition</b> Good                                                                                                      | Pool Communal                                 |
|-------------------------------------------------------------------|------------------------------------|----------------------------------------------------------------------------------------------------------------------------|-----------------------------------------------|
| Climate Control Air Conditioning Hot A/C Cold A/C                 | Views Sea Panoramic Garden Pool    | Features Lift Fitted Wardrobes Near Transport Private Terrace Ensuite Bathroom Marble Flooring Barbeque Restaurant On Site | Kitchen Fully Fitted                          |
| Garden<br>Communal                                                | Security Gated Complex Entry Phone | Parking Underground                                                                                                        | <b>Utilities</b> Electricity  Drinkable Water |
| Category                                                          |                                    |                                                                                                                            |                                               |