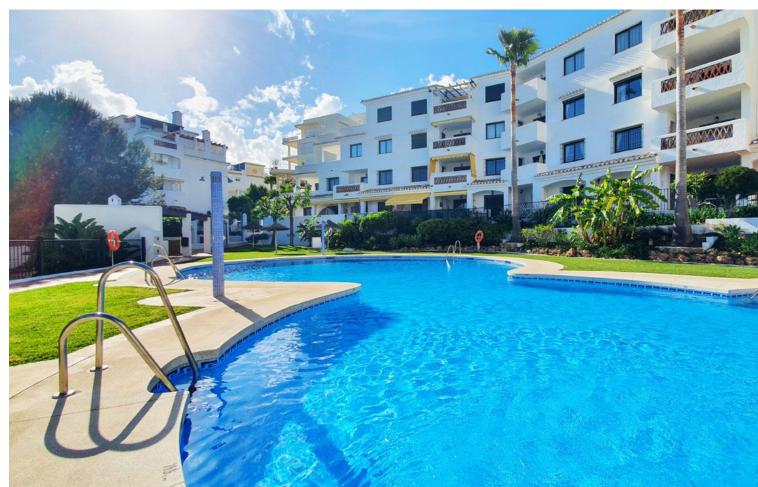

Resale

3

2

118 m<sup>2</sup>

RARE ON THE BENALMADENA PROPERTY MARKET! Spacious apartment with panoramic sea views for sale in a beautiful, well-maintained Andalusian-style urbanisation just 10 minutes' walk from the seafront and the Benalmadena Costa beaches. This 118m2 property is located on the third floor (the fourth and top floor has only one penthouse) of this attractive and charming urbanisation. It comprises 3 bedrooms, 2 bathrooms, one of which is en suite, a semi-open fitted kitchen adjoining the large living/dining room which opens onto the 10m2 terrace, which is bathed in sunlight all day long and has uninterrupted views over the swimming pool, the sea and the coast of Benalmadena as well as the bay of Fuengirola. This property is sold with a locked-up garage for one car. The complex is in a quiet, pleasant residential area with a large supermarket, chemist, hairdresser and bazaar just 5 minutes' walk away, as well as an English international college. There are also several restaurants and bars in the vicinity. The urbanisation also has a barbecue area. A bus and taxi stop is a 5-minute walk away, as are a refreshment bar and a children's playground. Málaga airport is 20 minutes away by car and there is also a train stop nearby. The lively centre of Arroyo de la Miel is an 8-minute drive away.

| Setting Close To Shops Close To Sea Close To Schools Urbanisation | Orientation South                  | <b>Condition</b> Good                                                                                                      | Pool Communal                                 |
|-------------------------------------------------------------------|------------------------------------|----------------------------------------------------------------------------------------------------------------------------|-----------------------------------------------|
| Climate Control Air Conditioning Hot A/C Cold A/C                 | Views Sea Panoramic Garden Pool    | Features Lift Fitted Wardrobes Near Transport Private Terrace Ensuite Bathroom Marble Flooring Barbeque Restaurant On Site | Kitchen Fully Fitted                          |
| Garden<br>Communal                                                | Security Gated Complex Entry Phone | Parking Underground                                                                                                        | <b>Utilities</b> Electricity  Drinkable Water |
| Category                                                          |                                    |                                                                                                                            |                                               |