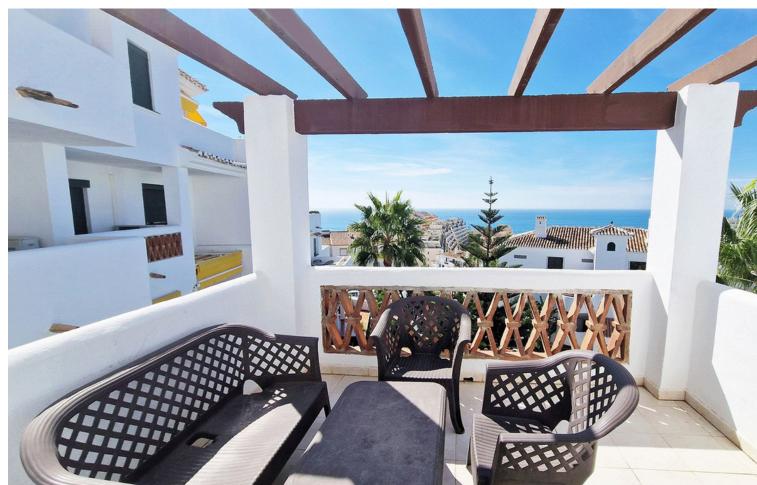

Resale

3

2

118 m<sup>2</sup>

RARE ON THE BENALMADENA PROPERTY MARKET! Spacious apartment with panoramic sea views for sale in a beautiful, well-maintained Andalusian-style urbanisation just 10 minutes' walk from the seafront and the Benalmadena Costa beaches. This 118m2 property is located on the third floor (the fourth and top floor has only one penthouse) of this attractive and charming urbanisation. It comprises 3 bedrooms, 2 bathrooms, one of which is en suite, a semi-open fitted kitchen adjoining the large living/dining room which opens onto the 10m2 terrace, which is bathed in sunlight all day long and has uninterrupted views over the swimming pool, the sea and the coast of Benalmadena as well as the bay of Fuengirola. This property is sold with a locked-up garage for one car. The complex is in a quiet, pleasant residential area with a large supermarket, chemist, hairdresser and bazaar just 5 minutes' walk away, as well as an English international college. There are also several restaurants and bars in the vicinity. The urbanisation also has a barbecue area. A bus and taxi stop is a 5-minute walk away, as are a refreshment bar and a children's playground. Málaga airport is 20 minutes away by car and there is also a train stop nearby. The lively centre of Arroyo de la Miel is an 8-minute drive away.