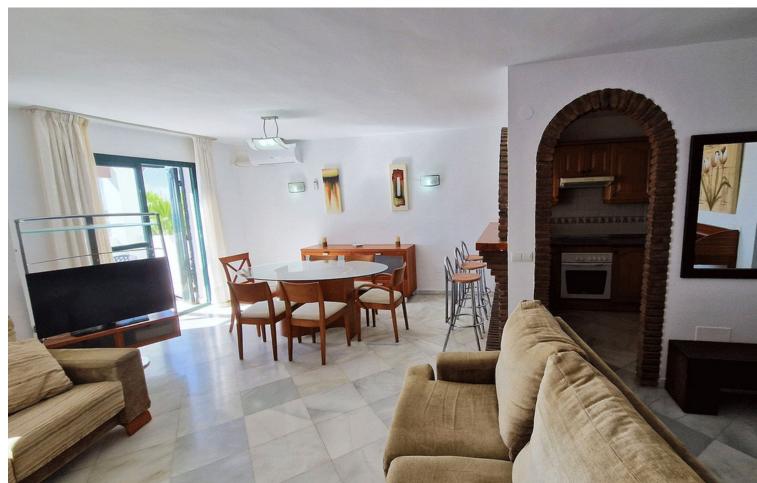

Resale

3

2

118 m<sup>2</sup>

RARE ON THE BENALMADENA PROPERTY MARKET! Spacious apartment with panoramic sea views for sale in a beautiful, well-maintained Andalusian-style urbanisation just 10 minutes' walk from the seafront and the Benalmadena Costa beaches. This 118m2 property is located on the third floor (the fourth and top floor has only one penthouse) of this attractive and charming urbanisation. It comprises 3 bedrooms, 2 bathrooms, one of which is en suite, a semi-open fitted kitchen adjoining the large living/dining room which opens onto the 10m2 terrace, which is bathed in sunlight all day long and has uninterrupted views over the swimming pool, the sea and the coast of Benalmadena as well as the bay of Fuengirola. This property is sold with a locked-up garage for one car. The complex is in a quiet, pleasant residential area with a large supermarket, chemist, hairdresser and bazaar just 5 minutes' walk away, as well as an English international college. There are also several restaurants and bars in the vicinity. The urbanisation also has a barbecue area. A bus and taxi stop is a 5-minute walk away, as are a refreshment bar and a children's playground. Málaga airport is 20 minutes away by car and there is also a train stop nearby. The lively centre of Arroyo de la Miel is an 8-minute drive away.