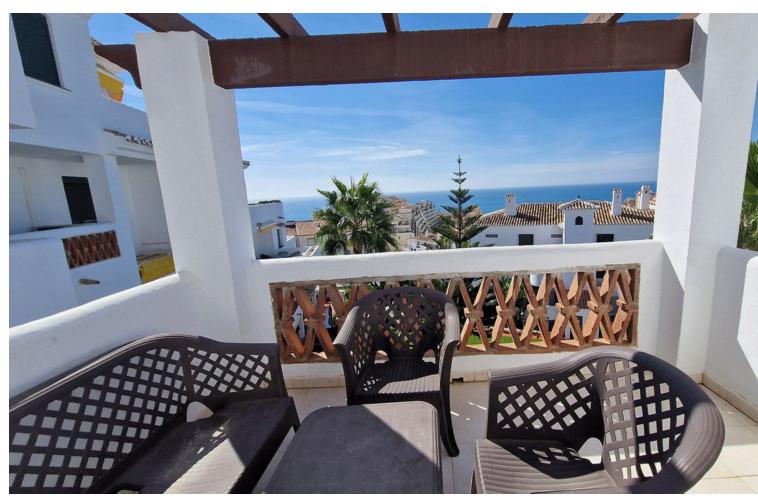

Resale

3

2

118 m<sup>2</sup>

RARE ON THE BENALMADENA PROPERTY MARKET! Spacious apartment with panoramic sea views for sale in a beautiful, well-maintained Andalusian-style urbanisation just 10 minutes' walk from the seafront and the Benalmadena Costa beaches. This 118m2 property is located on the third floor (the fourth and top floor has only one penthouse) of this attractive and charming urbanisation. It comprises 3 bedrooms, 2 bathrooms, one of which is en suite, a semi-open fitted kitchen adjoining the large living/dining room which opens onto the 10m2 terrace, which is bathed in sunlight all day long and has uninterrupted views over the swimming pool, the sea and the coast of Benalmadena as well as the bay of Fuengirola. This property is sold with a locked-up garage for one car. The complex is in a quiet, pleasant residential area with a large supermarket, chemist, hairdresser and bazaar just 5 minutes' walk away, as well as an English international college. There are also several restaurants and bars in the vicinity. The urbanisation also has a barbecue area. A bus and taxi stop is a 5-minute walk away, as are a refreshment bar and a children's playground. Málaga airport is 20 minutes away by car and there is also a train stop nearby. The lively centre of Arroyo de la Miel is an 8-minute drive away.