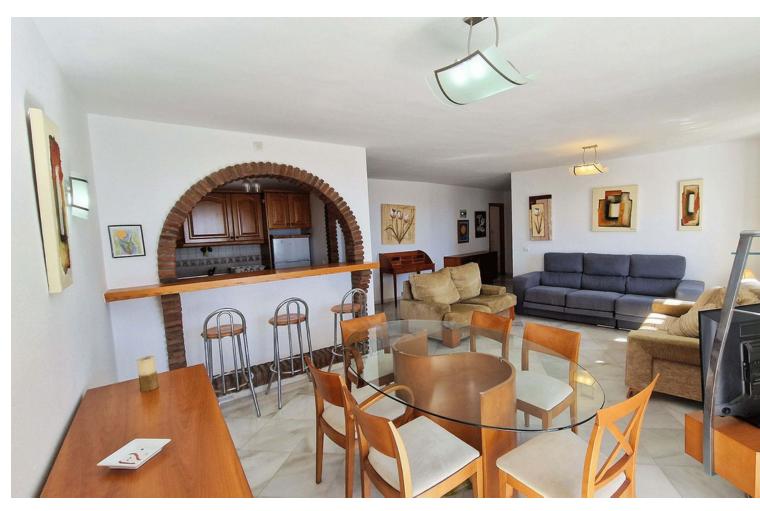

Resale

3

2

118 m<sup>2</sup>

RARE ON THE BENALMADENA PROPERTY MARKET! Spacious apartment with panoramic sea views for sale in a beautiful, well-maintained Andalusian-style urbanisation just 10 minutes' walk from the seafront and the Benalmadena Costa beaches. This 118m2 property is located on the third floor (the fourth and top floor has only one penthouse) of this attractive and charming urbanisation. It comprises 3 bedrooms, 2 bathrooms, one of which is en suite, a semi-open fitted kitchen adjoining the large living/dining room which opens onto the 10m2 terrace, which is bathed in sunlight all day long and has uninterrupted views over the swimming pool, the sea and the coast of Benalmadena as well as the bay of Fuengirola. This property is sold with a locked-up garage for one car. The complex is in a quiet, pleasant residential area with a large supermarket, chemist, hairdresser and bazaar just 5 minutes' walk away, as well as an English international college. There are also several restaurants and bars in the vicinity. The urbanisation also has a barbecue area. A bus and taxi stop is a 5-minute walk away, as are a refreshment bar and a children's playground. Málaga airport is 20 minutes away by car and there is also a train stop nearby. The lively centre of Arroyo de la Miel is an 8-minute drive away.