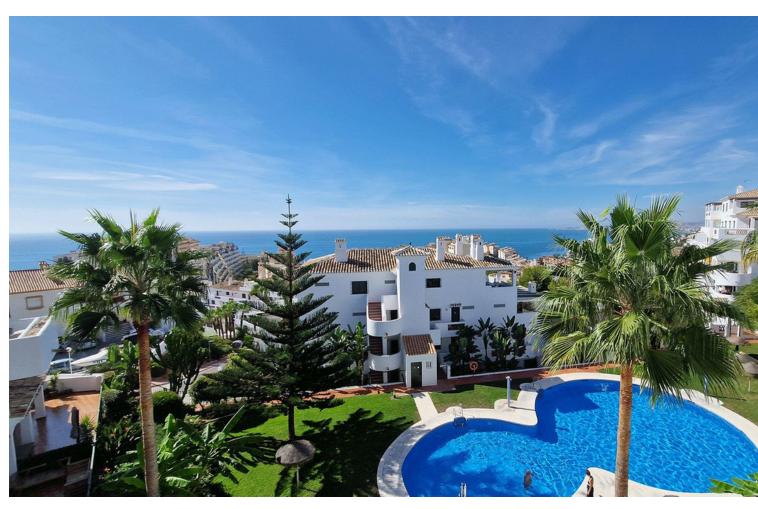

Resale

3

2

118 m<sup>2</sup>

RARE ON THE BENALMADENA PROPERTY MARKET! Spacious apartment with panoramic sea views for sale in a beautiful, well-maintained Andalusian-style urbanisation just 10 minutes' walk from the seafront and the Benalmadena Costa beaches. This 118m2 property is located on the third floor (the fourth and top floor has only one penthouse) of this attractive and charming urbanisation. It comprises 3 bedrooms, 2 bathrooms, one of which is en suite, a semi-open fitted kitchen adjoining the large living/dining room which opens onto the 10m2 terrace, which is bathed in sunlight all day long and has uninterrupted views over the swimming pool, the sea and the coast of Benalmadena as well as the bay of Fuengirola. This property is sold with a locked-up garage for one car. The complex is in a quiet, pleasant residential area with a large supermarket, chemist, hairdresser and bazaar just 5 minutes' walk away, as well as an English international college. There are also several restaurants and bars in the vicinity. The urbanisation also has a barbecue area. A bus and taxi stop is a 5-minute walk away, as are a refreshment bar and a children's playground. Málaga airport is 20 minutes away by car and there is also a train stop nearby. The lively centre of Arroyo de la Miel is an 8-minute drive away.