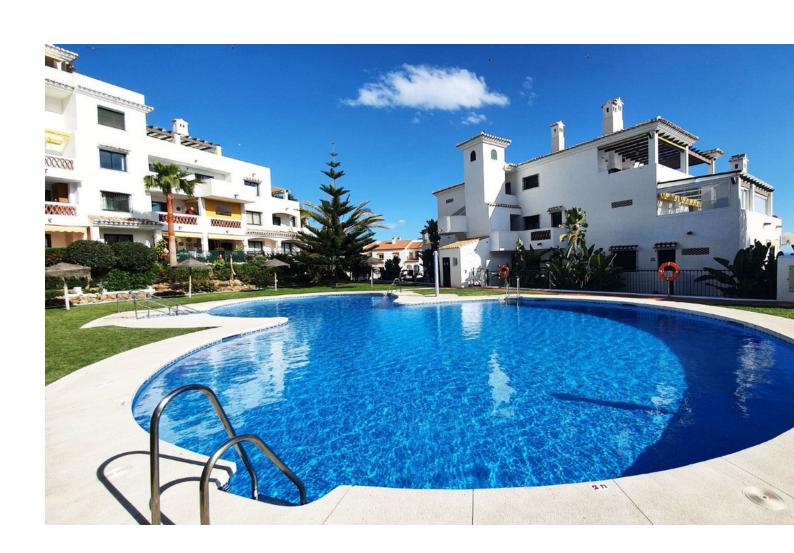

Resale

3

2

118 m<sup>2</sup>

RARE ON THE BENALMADENA PROPERTY MARKET! Spacious apartment with panoramic sea views for sale in a beautiful, well-maintained Andalusian-style urbanisation just 10 minutes' walk from the seafront and the Benalmadena Costa beaches. This 118m2 property is located on the third floor (the fourth and top floor has only one penthouse) of this attractive and charming urbanisation. It comprises 3 bedrooms, 2 bathrooms, one of which is en suite, a semi-open fitted kitchen adjoining the large living/dining room which opens onto the 10m2 terrace, which is bathed in sunlight all day long and has uninterrupted views over the swimming pool, the sea and the coast of Benalmadena as well as the bay of Fuengirola. This property is sold with a locked-up garage for one car. The complex is in a quiet, pleasant residential area with a large supermarket, chemist, hairdresser and bazaar just 5 minutes' walk away, as well as an English international college. There are also several restaurants and bars in the vicinity. The urbanisation also has a barbecue area. A bus and taxi stop is a 5-minute walk away, as are a refreshment bar and a children's playground. Málaga airport is 20 minutes away by car and there is also a train stop nearby. The lively centre of Arroyo de la Miel is an 8-minute drive away.

| Setting Close To Shops Close To Sea Close To Schools Urbanisation | Orientation South                  | <b>Condition</b> Good                                                                                                      | Pool Communal                                 |
|-------------------------------------------------------------------|------------------------------------|----------------------------------------------------------------------------------------------------------------------------|-----------------------------------------------|
| Climate Control Air Conditioning Hot A/C Cold A/C                 | Views Sea Panoramic Garden Pool    | Features Lift Fitted Wardrobes Near Transport Private Terrace Ensuite Bathroom Marble Flooring Barbeque Restaurant On Site | Kitchen Fully Fitted                          |
| Garden<br>Communal                                                | Security Gated Complex Entry Phone | Parking Underground                                                                                                        | <b>Utilities</b> Electricity  Drinkable Water |
| Category                                                          |                                    |                                                                                                                            |                                               |