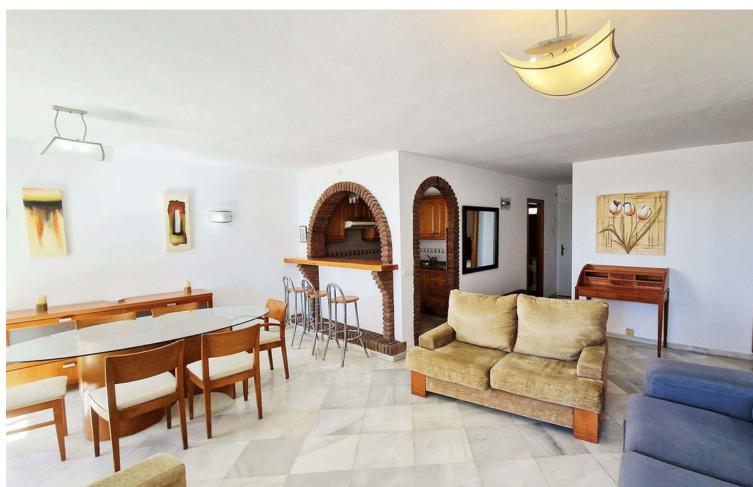

Resale

3

2

118 m<sup>2</sup>

RARE ON THE BENALMADENA PROPERTY MARKET! Spacious apartment with panoramic sea views for sale in a beautiful, well-maintained Andalusian-style urbanisation just 10 minutes' walk from the seafront and the Benalmadena Costa beaches. This 118m2 property is located on the third floor (the fourth and top floor has only one penthouse) of this attractive and charming urbanisation. It comprises 3 bedrooms, 2 bathrooms, one of which is en suite, a semi-open fitted kitchen adjoining the large living/dining room which opens onto the 10m2 terrace, which is bathed in sunlight all day long and has uninterrupted views over the swimming pool, the sea and the coast of Benalmadena as well as the bay of Fuengirola. This property is sold with a locked-up garage for one car. The complex is in a quiet, pleasant residential area with a large supermarket, chemist, hairdresser and bazaar just 5 minutes' walk away, as well as an English international college. There are also several restaurants and bars in the vicinity. The urbanisation also has a barbecue area. A bus and taxi stop is a 5-minute walk away, as are a refreshment bar and a children's playground. Málaga airport is 20 minutes away by car and there is also a train stop nearby. The lively centre of Arroyo de la Miel is an 8-minute drive away.