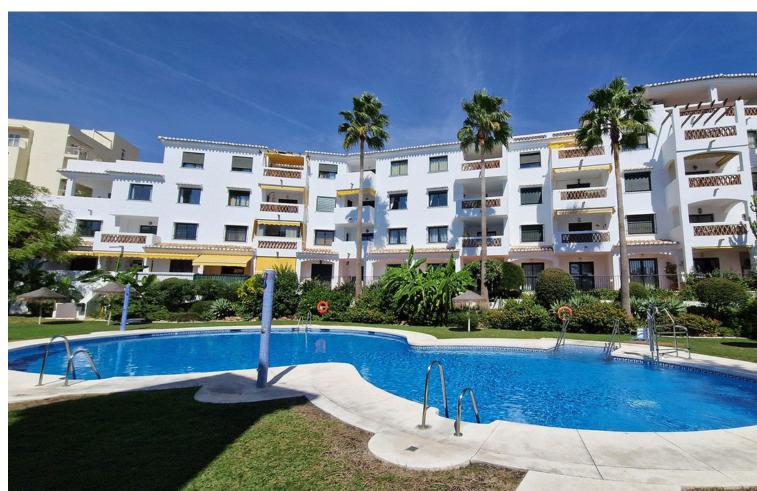

Resale

3

2

118 m<sup>2</sup>

RARE ON THE BENALMADENA PROPERTY MARKET! Spacious apartment with panoramic sea views for sale in a beautiful, well-maintained Andalusian-style urbanisation just 10 minutes' walk from the seafront and the Benalmadena Costa beaches. This 118m2 property is located on the third floor (the fourth and top floor has only one penthouse) of this attractive and charming urbanisation. It comprises 3 bedrooms, 2 bathrooms, one of which is en suite, a semi-open fitted kitchen adjoining the large living/dining room which opens onto the 10m2 terrace, which is bathed in sunlight all day long and has uninterrupted views over the swimming pool, the sea and the coast of Benalmadena as well as the bay of Fuengirola. This property is sold with a locked-up garage for one car. The complex is in a quiet, pleasant residential area with a large supermarket, chemist, hairdresser and bazaar just 5 minutes' walk away, as well as an English international college. There are also several restaurants and bars in the vicinity. The urbanisation also has a barbecue area. A bus and taxi stop is a 5-minute walk away, as are a refreshment bar and a children's playground. Málaga airport is 20 minutes away by car and there is also a train stop nearby. The lively centre of Arroyo de la Miel is an 8-minute drive away.

| Setting Close To Shops Close To Sea Close To Schools Urbanisation | Orientation South                  | <b>Condition</b> Good                                                                                                      | Pool Communal                                 |
|-------------------------------------------------------------------|------------------------------------|----------------------------------------------------------------------------------------------------------------------------|-----------------------------------------------|
| Climate Control Air Conditioning Hot A/C Cold A/C                 | Views Sea Panoramic Garden Pool    | Features Lift Fitted Wardrobes Near Transport Private Terrace Ensuite Bathroom Marble Flooring Barbeque Restaurant On Site | Kitchen Fully Fitted                          |
| Garden<br>Communal                                                | Security Gated Complex Entry Phone | Parking Underground                                                                                                        | <b>Utilities</b> Electricity  Drinkable Water |
| Category                                                          |                                    |                                                                                                                            |                                               |