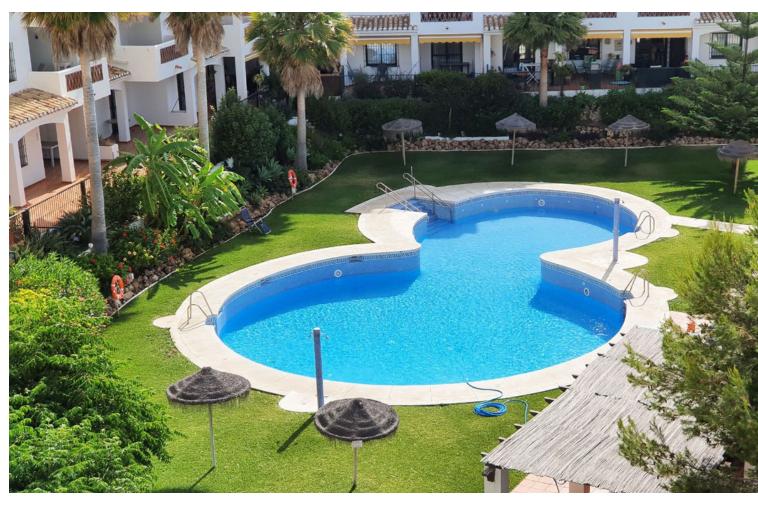

Resale

3

2

118 m<sup>2</sup>

RARE ON THE BENALMADENA PROPERTY MARKET! Spacious apartment with panoramic sea views for sale in a beautiful, well-maintained Andalusian-style urbanisation just 10 minutes' walk from the seafront and the Benalmadena Costa beaches. This 118m2 property is located on the third floor (the fourth and top floor has only one penthouse) of this attractive and charming urbanisation. It comprises 3 bedrooms, 2 bathrooms, one of which is en suite, a semi-open fitted kitchen adjoining the large living/dining room which opens onto the 10m2 terrace, which is bathed in sunlight all day long and has uninterrupted views over the swimming pool, the sea and the coast of Benalmadena as well as the bay of Fuengirola. This property is sold with a locked-up garage for one car. The complex is in a quiet, pleasant residential area with a large supermarket, chemist, hairdresser and bazaar just 5 minutes' walk away, as well as an English international college. There are also several restaurants and bars in the vicinity. The urbanisation also has a barbecue area. A bus and taxi stop is a 5-minute walk away, as are a refreshment bar and a children's playground. Málaga airport is 20 minutes away by car and there is also a train stop nearby. The lively centre of Arroyo de la Miel is an 8-minute drive away.

| Setting Close To Shops Close To Sea Close To Schools Urbanisation | Orientation South                  | <b>Condition</b> Good                                                                                                      | Pool Communal                                 |
|-------------------------------------------------------------------|------------------------------------|----------------------------------------------------------------------------------------------------------------------------|-----------------------------------------------|
| Climate Control Air Conditioning Hot A/C Cold A/C                 | Views Sea Panoramic Garden Pool    | Features Lift Fitted Wardrobes Near Transport Private Terrace Ensuite Bathroom Marble Flooring Barbeque Restaurant On Site | Kitchen Fully Fitted                          |
| Garden<br>Communal                                                | Security Gated Complex Entry Phone | Parking Underground                                                                                                        | <b>Utilities</b> Electricity  Drinkable Water |
| Category                                                          |                                    |                                                                                                                            |                                               |