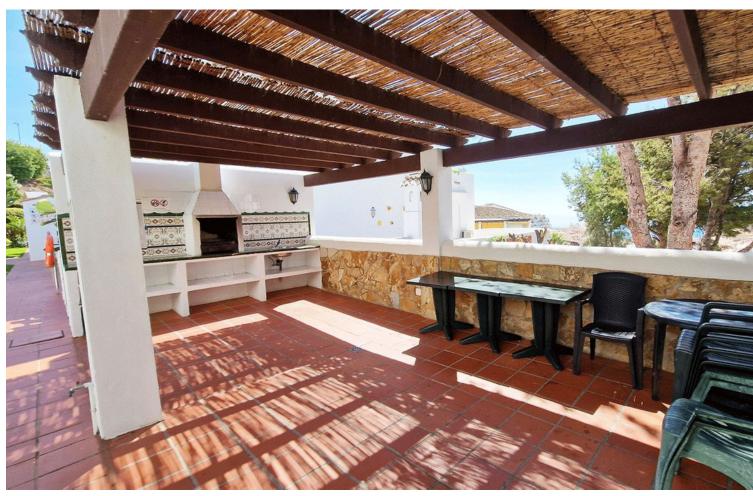

Resale

3

2

118 m<sup>2</sup>

RARE ON THE BENALMADENA PROPERTY MARKET! Spacious apartment with panoramic sea views for sale in a beautiful, well-maintained Andalusian-style urbanisation just 10 minutes' walk from the seafront and the Benalmadena Costa beaches. This 118m2 property is located on the third floor (the fourth and top floor has only one penthouse) of this attractive and charming urbanisation. It comprises 3 bedrooms, 2 bathrooms, one of which is en suite, a semi-open fitted kitchen adjoining the large living/dining room which opens onto the 10m2 terrace, which is bathed in sunlight all day long and has uninterrupted views over the swimming pool, the sea and the coast of Benalmadena as well as the bay of Fuengirola. This property is sold with a locked-up garage for one car. The complex is in a quiet, pleasant residential area with a large supermarket, chemist, hairdresser and bazaar just 5 minutes' walk away, as well as an English international college. There are also several restaurants and bars in the vicinity. The urbanisation also has a barbecue area. A bus and taxi stop is a 5-minute walk away, as are a refreshment bar and a children's playground. Málaga airport is 20 minutes away by car and there is also a train stop nearby. The lively centre of Arroyo de la Miel is an 8-minute drive away.

| Setting Close To Shops Close To Sea Close To Schools Urbanisation | Orientation South                  | <b>Condition</b> Good                                                                                                      | Pool Communal                                 |
|-------------------------------------------------------------------|------------------------------------|----------------------------------------------------------------------------------------------------------------------------|-----------------------------------------------|
| Climate Control Air Conditioning Hot A/C Cold A/C                 | Views Sea Panoramic Garden Pool    | Features Lift Fitted Wardrobes Near Transport Private Terrace Ensuite Bathroom Marble Flooring Barbeque Restaurant On Site | Kitchen Fully Fitted                          |
| Garden<br>Communal                                                | Security Gated Complex Entry Phone | Parking Underground                                                                                                        | <b>Utilities</b> Electricity  Drinkable Water |
| Category                                                          |                                    |                                                                                                                            |                                               |