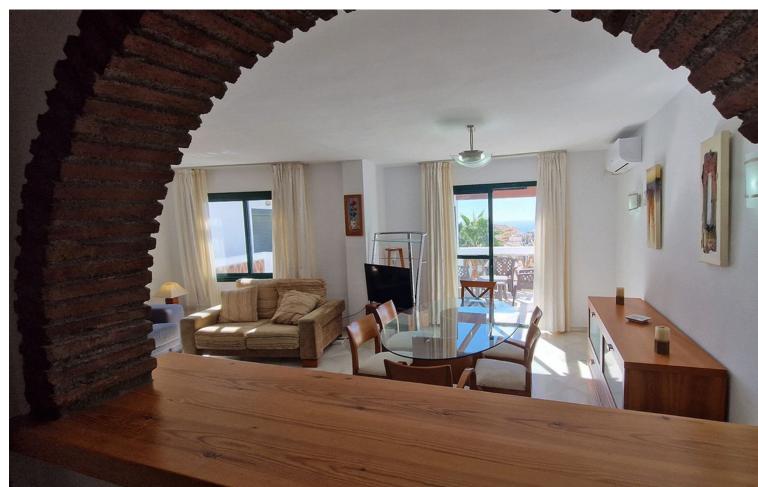

Resale

3

2

118 m<sup>2</sup>

RARE ON THE BENALMADENA PROPERTY MARKET! Spacious apartment with panoramic sea views for sale in a beautiful, well-maintained Andalusian-style urbanisation just 10 minutes' walk from the seafront and the Benalmadena Costa beaches. This 118m2 property is located on the third floor (the fourth and top floor has only one penthouse) of this attractive and charming urbanisation. It comprises 3 bedrooms, 2 bathrooms, one of which is en suite, a semi-open fitted kitchen adjoining the large living/dining room which opens onto the 10m2 terrace, which is bathed in sunlight all day long and has uninterrupted views over the swimming pool, the sea and the coast of Benalmadena as well as the bay of Fuengirola. This property is sold with a locked-up garage for one car. The complex is in a quiet, pleasant residential area with a large supermarket, chemist, hairdresser and bazaar just 5 minutes' walk away, as well as an English international college. There are also several restaurants and bars in the vicinity. The urbanisation also has a barbecue area. A bus and taxi stop is a 5-minute walk away, as are a refreshment bar and a children's playground. Málaga airport is 20 minutes away by car and there is also a train stop nearby. The lively centre of Arroyo de la Miel is an 8-minute drive away.

| Setting Close To Shops Close To Sea Close To Schools Urbanisation | Orientation South                  | <b>Condition</b> Good                                                                                                      | Pool Communal                                 |
|-------------------------------------------------------------------|------------------------------------|----------------------------------------------------------------------------------------------------------------------------|-----------------------------------------------|
| Climate Control Air Conditioning Hot A/C Cold A/C                 | Views Sea Panoramic Garden Pool    | Features Lift Fitted Wardrobes Near Transport Private Terrace Ensuite Bathroom Marble Flooring Barbeque Restaurant On Site | Kitchen Fully Fitted                          |
| Garden<br>Communal                                                | Security Gated Complex Entry Phone | Parking Underground                                                                                                        | <b>Utilities</b> Electricity  Drinkable Water |
| Category                                                          |                                    |                                                                                                                            |                                               |