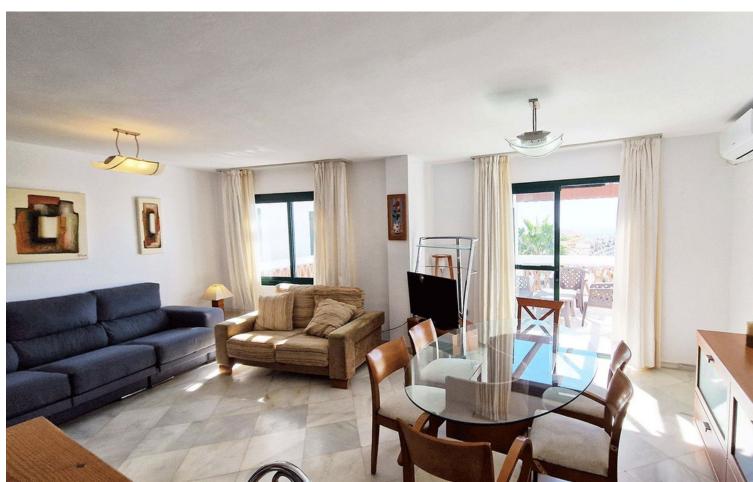

Resale

3

2

118 m<sup>2</sup>

RARE ON THE BENALMADENA PROPERTY MARKET! Spacious apartment with panoramic sea views for sale in a beautiful, well-maintained Andalusian-style urbanisation just 10 minutes' walk from the seafront and the Benalmadena Costa beaches. This 118m2 property is located on the third floor (the fourth and top floor has only one penthouse) of this attractive and charming urbanisation. It comprises 3 bedrooms, 2 bathrooms, one of which is en suite, a semi-open fitted kitchen adjoining the large living/dining room which opens onto the 10m2 terrace, which is bathed in sunlight all day long and has uninterrupted views over the swimming pool, the sea and the coast of Benalmadena as well as the bay of Fuengirola. This property is sold with a locked-up garage for one car. The complex is in a quiet, pleasant residential area with a large supermarket, chemist, hairdresser and bazaar just 5 minutes' walk away, as well as an English international college. There are also several restaurants and bars in the vicinity. The urbanisation also has a barbecue area. A bus and taxi stop is a 5-minute walk away, as are a refreshment bar and a children's playground. Málaga airport is 20 minutes away by car and there is also a train stop nearby. The lively centre of Arroyo de la Miel is an 8-minute drive away.