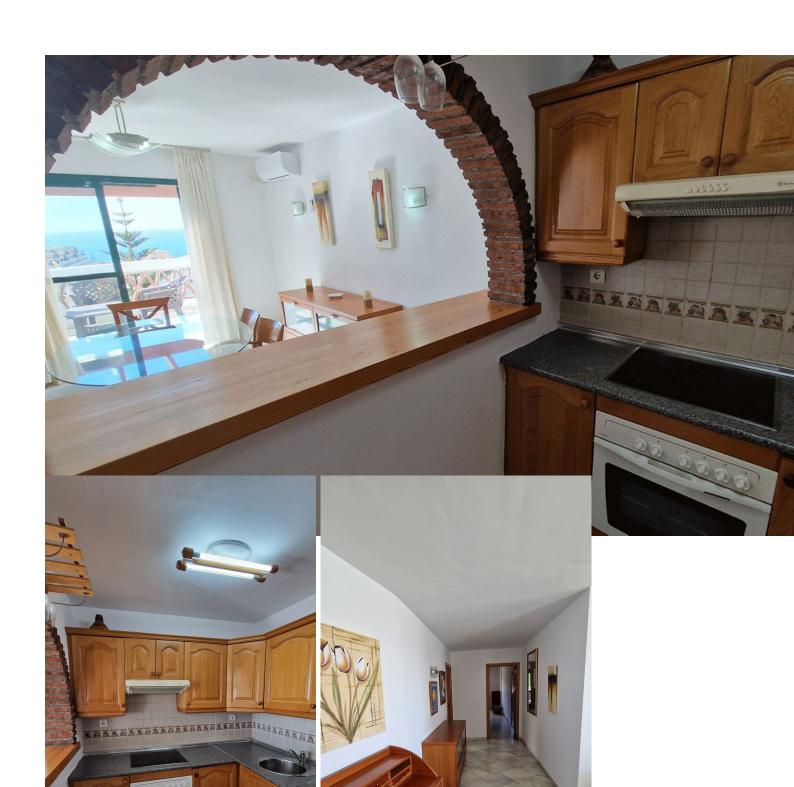

Resale

3

2

118 m<sup>2</sup>

RARE ON THE BENALMADENA PROPERTY MARKET! Spacious apartment with panoramic sea views for sale in a beautiful, well-maintained Andalusian-style urbanisation just 10 minutes' walk from the seafront and the Benalmadena Costa beaches. This 118m2 property is located on the third floor (the fourth and top floor has only one penthouse) of this attractive and charming urbanisation. It comprises 3 bedrooms, 2 bathrooms, one of which is en suite, a semi-open fitted kitchen adjoining the large living/dining room which opens onto the 10m2 terrace, which is bathed in sunlight all day long and has uninterrupted views over the swimming pool, the sea and the coast of Benalmadena as well as the bay of Fuengirola. This property is sold with a locked-up garage for one car. The complex is in a quiet, pleasant residential area with a large supermarket, chemist, hairdresser and bazaar just 5 minutes' walk away, as well as an English international college. There are also several restaurants and bars in the vicinity. The urbanisation also has a barbecue area. A bus and taxi stop is a 5-minute walk away, as are a refreshment bar and a children's playground. Málaga airport is 20 minutes away by car and there is also a train stop nearby. The lively centre of Arroyo de la Miel is an 8-minute drive away.

| Setting Close To Shops Close To Sea Close To Schools Urbanisation | Orientation South                  | <b>Condition</b> Good                                                                                                      | Pool Communal                                 |
|-------------------------------------------------------------------|------------------------------------|----------------------------------------------------------------------------------------------------------------------------|-----------------------------------------------|
| Climate Control Air Conditioning Hot A/C Cold A/C                 | Views Sea Panoramic Garden Pool    | Features Lift Fitted Wardrobes Near Transport Private Terrace Ensuite Bathroom Marble Flooring Barbeque Restaurant On Site | Kitchen Fully Fitted                          |
| Garden<br>Communal                                                | Security Gated Complex Entry Phone | Parking Underground                                                                                                        | <b>Utilities</b> Electricity  Drinkable Water |
| Category                                                          |                                    |                                                                                                                            |                                               |