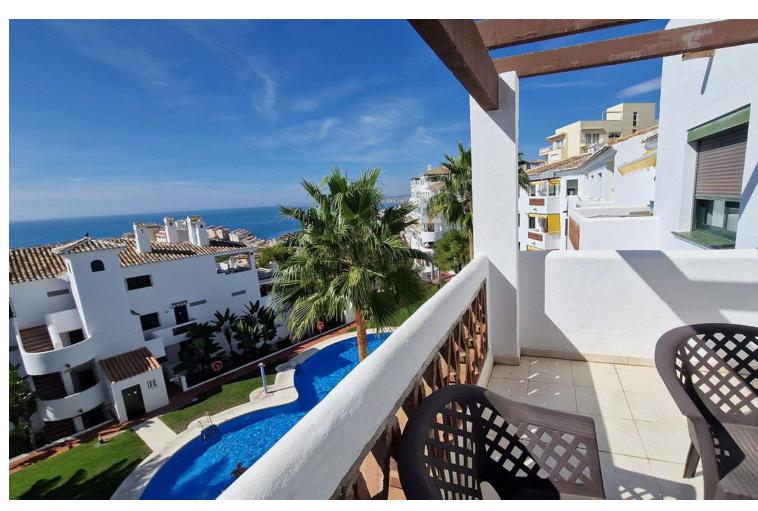

Resale

3

2

118 m<sup>2</sup>

RARE ON THE BENALMADENA PROPERTY MARKET! Spacious apartment with panoramic sea views for sale in a beautiful, well-maintained Andalusian-style urbanisation just 10 minutes' walk from the seafront and the Benalmadena Costa beaches. This 118m2 property is located on the third floor (the fourth and top floor has only one penthouse) of this attractive and charming urbanisation. It comprises 3 bedrooms, 2 bathrooms, one of which is en suite, a semi-open fitted kitchen adjoining the large living/dining room which opens onto the 10m2 terrace, which is bathed in sunlight all day long and has uninterrupted views over the swimming pool, the sea and the coast of Benalmadena as well as the bay of Fuengirola. This property is sold with a locked-up garage for one car. The complex is in a quiet, pleasant residential area with a large supermarket, chemist, hairdresser and bazaar just 5 minutes' walk away, as well as an English international college. There are also several restaurants and bars in the vicinity. The urbanisation also has a barbecue area. A bus and taxi stop is a 5-minute walk away, as are a refreshment bar and a children's playground. Málaga airport is 20 minutes away by car and there is also a train stop nearby. The lively centre of Arroyo de la Miel is an 8-minute drive away.