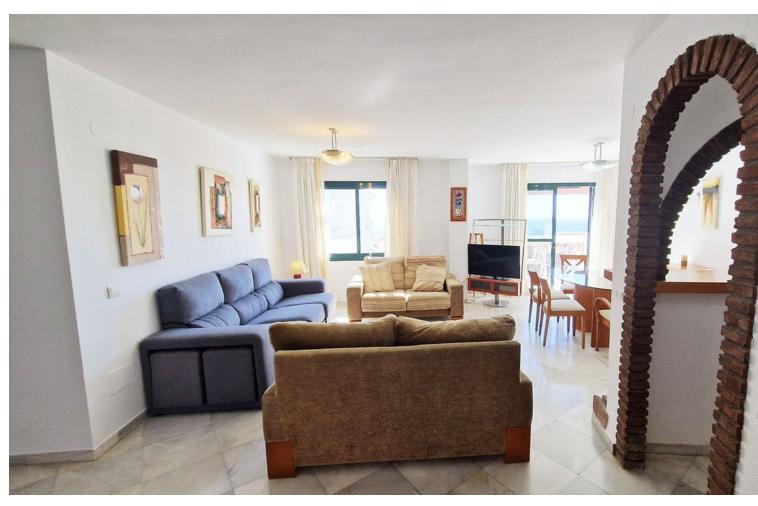

Resale

3

2

118 m<sup>2</sup>

RARE ON THE BENALMADENA PROPERTY MARKET! Spacious apartment with panoramic sea views for sale in a beautiful, well-maintained Andalusian-style urbanisation just 10 minutes' walk from the seafront and the Benalmadena Costa beaches. This 118m2 property is located on the third floor (the fourth and top floor has only one penthouse) of this attractive and charming urbanisation. It comprises 3 bedrooms, 2 bathrooms, one of which is en suite, a semi-open fitted kitchen adjoining the large living/dining room which opens onto the 10m2 terrace, which is bathed in sunlight all day long and has uninterrupted views over the swimming pool, the sea and the coast of Benalmadena as well as the bay of Fuengirola. This property is sold with a locked-up garage for one car. The complex is in a quiet, pleasant residential area with a large supermarket, chemist, hairdresser and bazaar just 5 minutes' walk away, as well as an English international college. There are also several restaurants and bars in the vicinity. The urbanisation also has a barbecue area. A bus and taxi stop is a 5-minute walk away, as are a refreshment bar and a children's playground. Málaga airport is 20 minutes away by car and there is also a train stop nearby. The lively centre of Arroyo de la Miel is an 8-minute drive away.

| Setting Close To Shops Close To Sea Close To Schools Urbanisation | Orientation South                  | <b>Condition</b> Good                                                                                                      | Pool Communal                                 |
|-------------------------------------------------------------------|------------------------------------|----------------------------------------------------------------------------------------------------------------------------|-----------------------------------------------|
| Climate Control Air Conditioning Hot A/C Cold A/C                 | Views Sea Panoramic Garden Pool    | Features Lift Fitted Wardrobes Near Transport Private Terrace Ensuite Bathroom Marble Flooring Barbeque Restaurant On Site | Kitchen Fully Fitted                          |
| Garden<br>Communal                                                | Security Gated Complex Entry Phone | Parking Underground                                                                                                        | <b>Utilities</b> Electricity  Drinkable Water |
| Category                                                          |                                    |                                                                                                                            |                                               |