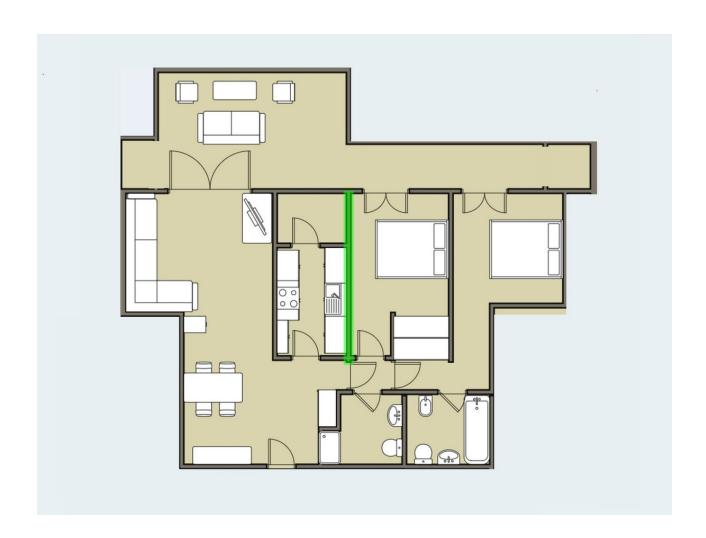

2

2

77 m2

Welcome to your dream home in the highly sought-after gated community of Las Azaleas, nestled in the picturesque Finca Dona Maria, Torrequebrada, Benalmadena. This spacious 77 m<sup>2</sup> apartment boasts a large covered terrace that offers breathtaking views of the sparkling Mediterranean Sea—an ideal setting for enjoying the endless Andalusian summers. Property Features: \*Bright and Open Layout: The apartment features a generous living room and two comfortable bedrooms, all with direct access to the expansive terrace, perfect for alfresco dining or simply soaking in the stunning vistas. \*Luxurious Master Suite: The master bedroom includes an ensuite bathroom equipped with a sink, toilet, bidet, and a relaxing bathtub, ensuring a private oasis to unwind. \*Additional Bathroom: A second bathroom features a modern sink, toilet, and a convenient walk-in shower, ideal for guests. \*Elegant Design: Enjoy the sophistication of cream marble flooring throughout, complemented by built-in wardrobes for ample storage. Community Amenities: \*Well-Maintained Grounds: The communal areas are beautifully landscaped and well-kept, creating a serene environment for residents. \*Saltwater Pool: Take a dip in the refreshing saltwater pool, perfect for those warm sunny days. Prime Location: \*Situated just 1.2 km from the sandy beaches of Benalmadena Costa, this property offers both tranquility and convenience. Additional Details: \*Parking: Two underground parking spaces are included in the price. \*Storage room \*Accessibility: Located on the 1st floor, the building features both stairs and a lift, with only four stories in total. Don't miss your chance to own this beautiful apartment in a prime location! Schedule a viewing today and experience coastal living at its finest.