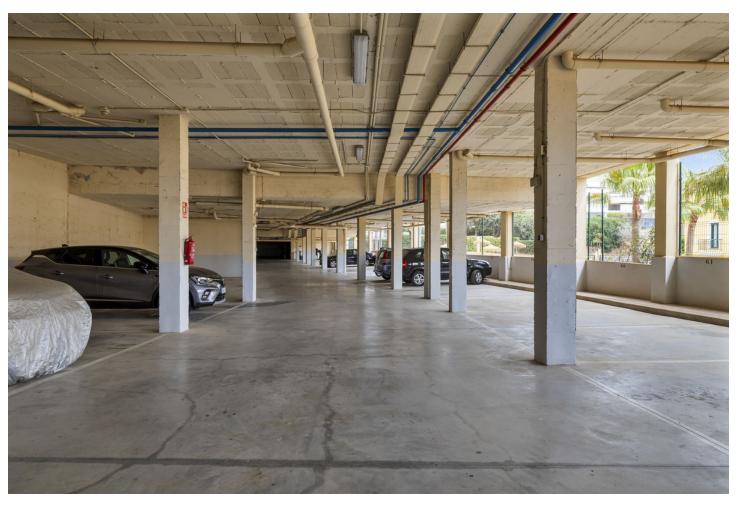

2

2

77 m2

Welcome to your dream home in the highly sought-after gated community of Las Azaleas, nestled in the picturesque Finca Dona Maria, Torrequebrada, Benalmadena. This spacious 77 m<sup>2</sup> apartment boasts a large covered terrace that offers breathtaking views of the sparkling Mediterranean Sea—an ideal setting for enjoying the endless Andalusian summers. Property Features: \*Bright and Open Layout: The apartment features a generous living room and two comfortable bedrooms, all with direct access to the expansive terrace, perfect for alfresco dining or simply soaking in the stunning vistas. \*Luxurious Master Suite: The master bedroom includes an ensuite bathroom equipped with a sink, toilet, bidet, and a relaxing bathtub, ensuring a private oasis to unwind. \*Additional Bathroom: A second bathroom features a modern sink, toilet, and a convenient walk-in shower, ideal for guests. \*Elegant Design: Enjoy the sophistication of cream marble flooring throughout, complemented by built-in wardrobes for ample storage. Community Amenities: \*Well-Maintained Grounds: The communal areas are beautifully landscaped and well-kept, creating a serene environment for residents. \*Saltwater Pool: Take a dip in the refreshing saltwater pool, perfect for those warm sunny days. Prime Location: \*Situated just 1.2 km from the sandy beaches of Benalmadena Costa, this property offers both tranquility and convenience. Additional Details: \*Parking: Two underground parking spaces are included in the price. \*Storage room \*Accessibility: Located on the 1st floor, the building features both stairs and a lift, with only four stories in total. Don't miss your chance to own this beautiful apartment in a prime location! Schedule a viewing today and experience coastal living at its finest.