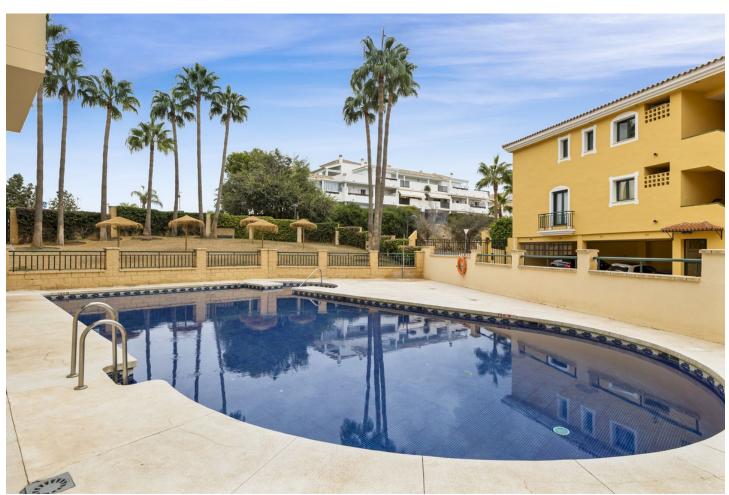

2

2

77 m2

Welcome to your dream home in the highly sought-after gated community of Las Azaleas, nestled in the picturesque Finca Dona Maria, Torrequebrada, Benalmadena. This spacious 77 m<sup>2</sup> apartment boasts a large covered terrace that offers breathtaking views of the sparkling Mediterranean Sea—an ideal setting for enjoying the endless Andalusian summers. Property Features: \*Bright and Open Layout: The apartment features a generous living room and two comfortable bedrooms, all with direct access to the expansive terrace, perfect for alfresco dining or simply soaking in the stunning vistas. \*Luxurious Master Suite: The master bedroom includes an ensuite bathroom equipped with a sink, toilet, bidet, and a relaxing bathtub, ensuring a private oasis to unwind. \*Additional Bathroom: A second bathroom features a modern sink, toilet, and a convenient walk-in shower, ideal for guests. \*Elegant Design: Enjoy the sophistication of cream marble flooring throughout, complemented by built-in wardrobes for ample storage. Community Amenities: \*Well-Maintained Grounds: The communal areas are beautifully landscaped and well-kept, creating a serene environment for residents. \*Saltwater Pool: Take a dip in the refreshing saltwater pool, perfect for those warm sunny days. Prime Location: \*Situated just 1.2 km from the sandy beaches of Benalmadena Costa, this property offers both tranquility and convenience. Additional Details: \*Parking: Two underground parking spaces are included in the price. \*Storage room \*Accessibility: Located on the 1st floor, the building features both stairs and a lift, with only four stories in total. Don't miss your chance to own this beautiful apartment in a prime location! Schedule a viewing today and experience coastal living at its finest.

Excellent

Pool

Communal