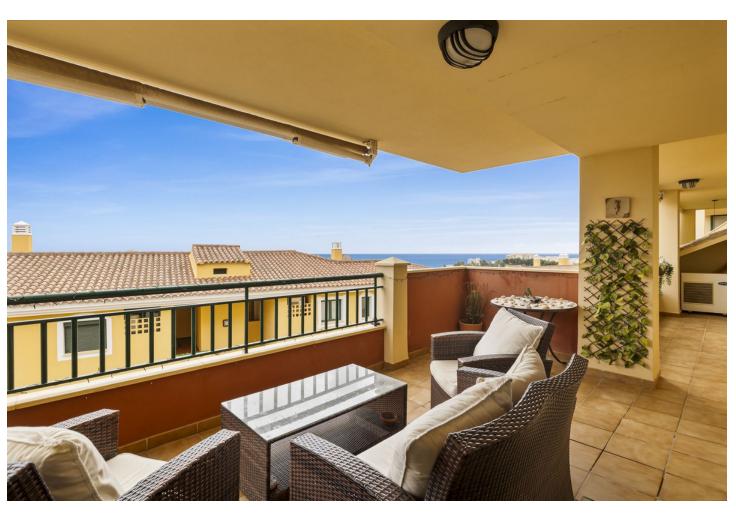

2

2

77 m2

Welcome to your dream home in the highly sought-after gated community of Las Azaleas, nestled in the picturesque Finca Dona Maria, Torrequebrada, Benalmadena. This spacious 77 m<sup>2</sup> apartment boasts a large covered terrace that offers breathtaking views of the sparkling Mediterranean Sea—an ideal setting for enjoying the endless Andalusian summers. Property Features: \*Bright and Open Layout: The apartment features a generous living room and two comfortable bedrooms, all with direct access to the expansive terrace, perfect for alfresco dining or simply soaking in the stunning vistas. \*Luxurious Master Suite: The master bedroom includes an ensuite bathroom equipped with a sink, toilet, bidet, and a relaxing bathtub, ensuring a private oasis to unwind. \*Additional Bathroom: A second bathroom features a modern sink, toilet, and a convenient walk-in shower, ideal for guests. \*Elegant Design: Enjoy the sophistication of cream marble flooring throughout, complemented by built-in wardrobes for ample storage. Community Amenities: \*Well-Maintained Grounds: The communal areas are beautifully landscaped and well-kept, creating a serene environment for residents. \*Saltwater Pool: Take a dip in the refreshing saltwater pool, perfect for those warm sunny days. Prime Location: \*Situated just 1.2 km from the sandy beaches of Benalmadena Costa, this property offers both tranquility and convenience. Additional Details: \*Parking: Two underground parking spaces are included in the price. \*Storage room \*Accessibility: Located on the 1st floor, the building features both stairs and a lift, with only four stories in total. Don't miss your chance to own this beautiful apartment in a prime location! Schedule a viewing today and experience coastal living at its finest.