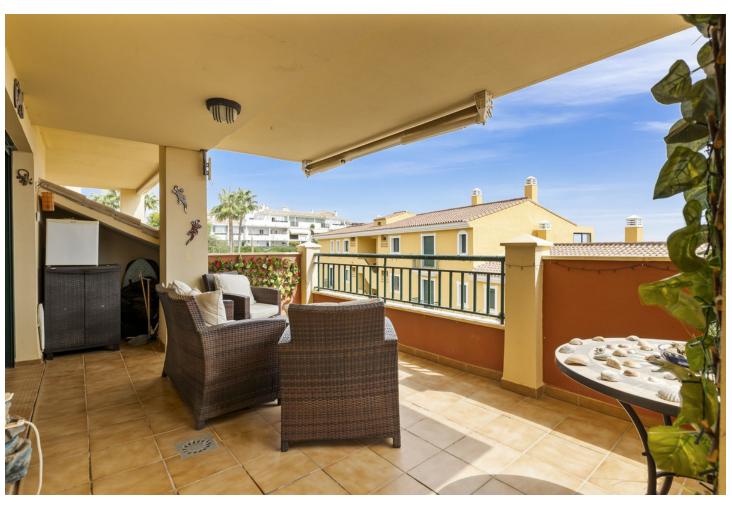

2

2

77 m2

Welcome to your dream home in the highly sought-after gated community of Las Azaleas, nestled in the picturesque Finca Dona Maria, Torrequebrada, Benalmadena. This spacious 77 m<sup>2</sup> apartment boasts a large covered terrace that offers breathtaking views of the sparkling Mediterranean Sea—an ideal setting for enjoying the endless Andalusian summers. Property Features: \*Bright and Open Layout: The apartment features a generous living room and two comfortable bedrooms, all with direct access to the expansive terrace, perfect for alfresco dining or simply soaking in the stunning vistas. \*Luxurious Master Suite: The master bedroom includes an ensuite bathroom equipped with a sink, toilet, bidet, and a relaxing bathtub, ensuring a private oasis to unwind. \*Additional Bathroom: A second bathroom features a modern sink, toilet, and a convenient walk-in shower, ideal for guests. \*Elegant Design: Enjoy the sophistication of cream marble flooring throughout, complemented by built-in wardrobes for ample storage. Community Amenities: \*Well-Maintained Grounds: The communal areas are beautifully landscaped and well-kept, creating a serene environment for residents. \*Saltwater Pool: Take a dip in the refreshing saltwater pool, perfect for those warm sunny days. Prime Location: \*Situated just 1.2 km from the sandy beaches of Benalmadena Costa, this property offers both tranquility and convenience. Additional Details: \*Parking: Two underground parking spaces are included in the price. \*Storage room \*Accessibility: Located on the 1st floor, the building features both stairs and a lift, with only four stories in total. Don't miss your chance to own this beautiful apartment in a prime location! Schedule a viewing today and experience coastal living at its finest.