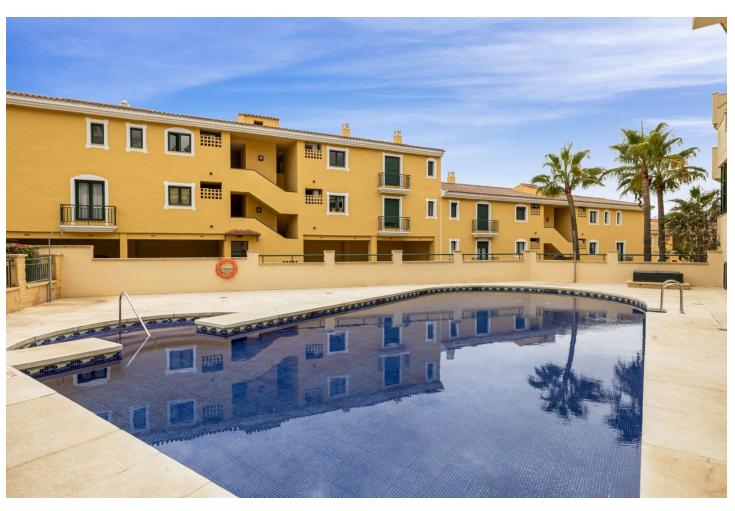

2

2

77 m2

Welcome to your dream home in the highly sought-after gated community of Las Azaleas, nestled in the picturesque Finca Dona Maria, Torrequebrada, Benalmadena. This spacious 77 m<sup>2</sup> apartment boasts a large covered terrace that offers breathtaking views of the sparkling Mediterranean Sea—an ideal setting for enjoying the endless Andalusian summers. Property Features: \*Bright and Open Layout: The apartment features a generous living room and two comfortable bedrooms, all with direct access to the expansive terrace, perfect for alfresco dining or simply soaking in the stunning vistas. \*Luxurious Master Suite: The master bedroom includes an ensuite bathroom equipped with a sink, toilet, bidet, and a relaxing bathtub, ensuring a private oasis to unwind. \*Additional Bathroom: A second bathroom features a modern sink, toilet, and a convenient walk-in shower, ideal for guests. \*Elegant Design: Enjoy the sophistication of cream marble flooring throughout, complemented by built-in wardrobes for ample storage. Community Amenities: \*Well-Maintained Grounds: The communal areas are beautifully landscaped and well-kept, creating a serene environment for residents. \*Saltwater Pool: Take a dip in the refreshing saltwater pool, perfect for those warm sunny days. Prime Location: \*Situated just 1.2 km from the sandy beaches of Benalmadena Costa, this property offers both tranquility and convenience. Additional Details: \*Parking: Two underground parking spaces are included in the price. \*Storage room \*Accessibility: Located on the 1st floor, the building features both stairs and a lift, with only four stories in total. Don't miss your chance to own this beautiful apartment in a prime location! Schedule a viewing today and experience coastal living at its finest.

Excellent

Pool

Communal