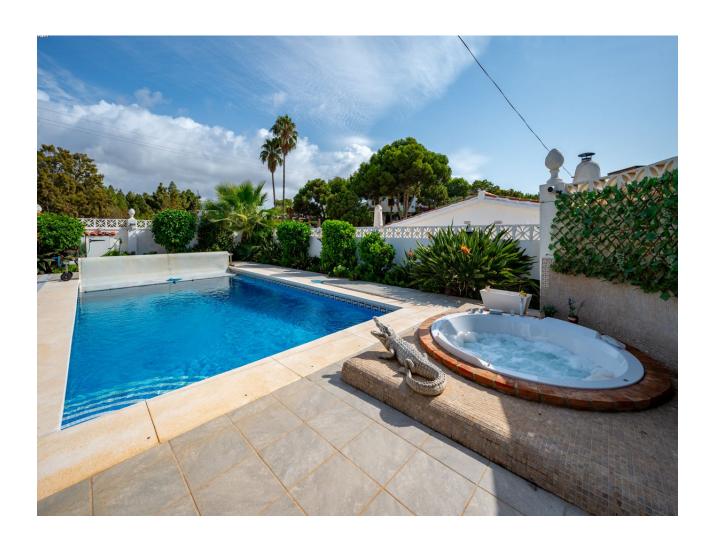

## Sales - House - El Chaparral **799.000**€

www.mibgroup.es +34 662 58 96 58 info@mibgroup.es Community: 240 EUR / year IBI: 911 EUR / year Rubbish: 143 EUR / year

4

3

157 m2

477 m2

Fantastic, 4 bedroom, 3 bathroom villa within walking distance to the beach and La Cala De Mijas! This wonderful villa is virtually all on one level! On the entrance level there is the spacious living and dining area which has excellent, wide, byfold patio doors which completely open out to the covered terrace, private heated pool, surrounding terrace area and a sunken jacuzzi! On the same level you will find three double bedrooms and two bathrooms, one which is en suite to the master bedroom which also has patio doors leading out to the pool area. There is also a semi open plan fully fitted kitchen next to the living/dining room. Accessed by a separate outside entrance and stairs you find a fourth double bedroom with an en suite bathroom and the use of its very own private terrace which is just perfect for guests! The owners have made many updates and renovations to this villa over the past five years - such as solar panels for the hot water and electric, air con and heating throughout, renovated master bedroom and bathroom and many other updates which make the villa very economical to maintain and run. There is a separate garage which is perfect as a large storage room plus private parking outside for two cars at the entrance to the property. With an easy to maintain garden with automatic irrigation and many other features this villa needs to be viewed to appreciate the perfect and peaceful location plus the villa itself! Being sold fully furnished, with most furniture purchased within the past 2-3 years! We have the keys!