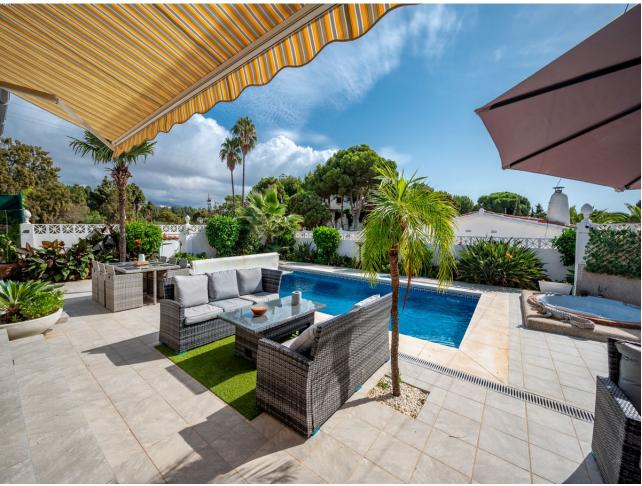

## Sales - House - El Chaparral **799.000**€

www.mibgroup.es +34 662 58 96 58 info@mibgroup.es Community: 240 EUR / year IBI: 911 EUR / year Rubbish: 143 EUR / year

4

3

157 m2

477 m2

Fantastic, 4 bedroom, 3 bathroom villa within walking distance to the beach and La Cala De Mijas! This wonderful villa is virtually all on one level! On the entrance level there is the spacious living and dining area which has excellent, wide, byfold patio doors which completely open out to the covered terrace, private heated pool, surrounding terrace area and a sunken jacuzzi! On the same level you will find three double bedrooms and two bathrooms, one which is en suite to the master bedroom which also has patio doors leading out to the pool area. There is also a semi open plan fully fitted kitchen next to the living/dining room. Accessed by a separate outside entrance and stairs you find a fourth double bedroom with an en suite bathroom and the use of its very own private terrace which is just perfect for guests! The owners have made many updates and renovations to this villa over the past five years - such as solar panels for the hot water and electric, air con and heating throughout, renovated master bedroom and bathroom and many other updates which make the villa very economical to maintain and run. There is a separate garage which is perfect as a large storage room plus private parking outside for two cars at the entrance to the property. With an easy to maintain garden with automatic irrigation and many other features this villa needs to be viewed to appreciate the perfect and peaceful location plus the villa itself! Being sold fully furnished, with most furniture purchased within the past 2-3 years! We have the keys!