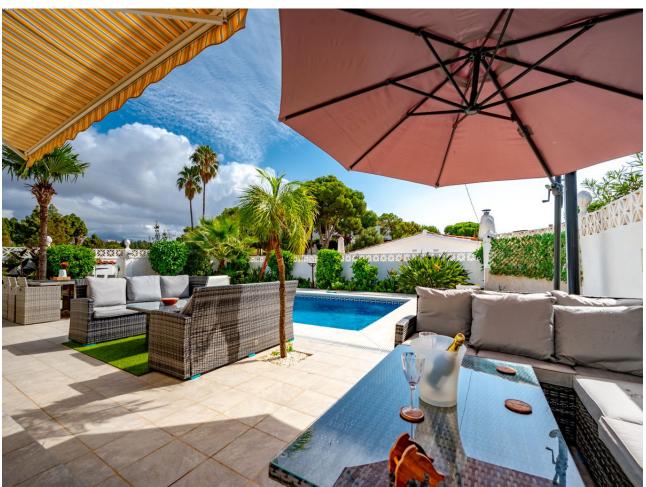

## Sales - House - El Chaparral **799.000**€

www.mibgroup.es +34 662 58 96 58 info@mibgroup.es Community: 240 EUR / year IBI: 911 EUR / year Rubbish: 143 EUR / year

4

3

157 m2

477 m2

Fantastic, 4 bedroom, 3 bathroom villa within walking distance to the beach and La Cala De Mijas! This wonderful villa is virtually all on one level! On the entrance level there is the spacious living and dining area which has excellent, wide, byfold patio doors which completely open out to the covered terrace, private heated pool, surrounding terrace area and a sunken jacuzzi! On the same level you will find three double bedrooms and two bathrooms, one which is en suite to the master bedroom which also has patio doors leading out to the pool area. There is also a semi open plan fully fitted kitchen next to the living/dining room. Accessed by a separate outside entrance and stairs you find a fourth double bedroom with an en suite bathroom and the use of its very own private terrace which is just perfect for guests! The owners have made many updates and renovations to this villa over the past five years - such as solar panels for the hot water and electric, air con and heating throughout, renovated master bedroom and bathroom and many other updates which make the villa very economical to maintain and run. There is a separate garage which is perfect as a large storage room plus private parking outside for two cars at the entrance to the property. With an easy to maintain garden with automatic irrigation and many other features this villa needs to be viewed to appreciate the perfect and peaceful location plus the villa itself! Being sold fully furnished, with most furniture purchased within the past 2-3 years! We have the keys!