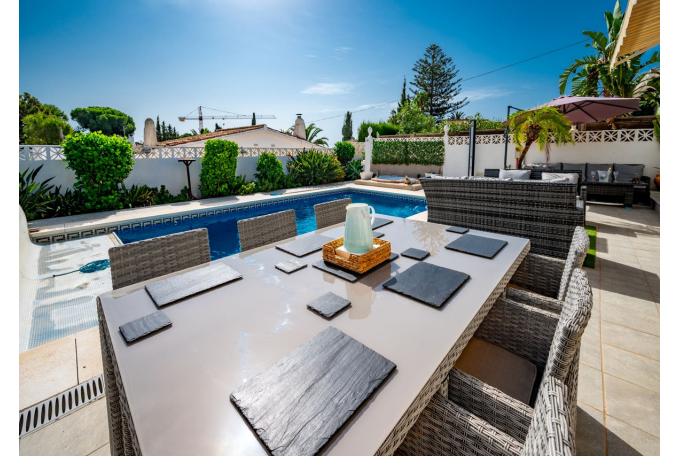

## Sales - House - El Chaparral **799.000**€

www.mibgroup.es +34 662 58 96 58 info@mibgroup.es Community: 240 EUR / year IBI: 911 EUR / year Rubbish: 143 EUR / year

4

3

157 m2

477 m2

Fantastic, 4 bedroom, 3 bathroom villa within walking distance to the beach and La Cala De Mijas! This wonderful villa is virtually all on one level! On the entrance level there is the spacious living and dining area which has excellent, wide, byfold patio doors which completely open out to the covered terrace, private heated pool, surrounding terrace area and a sunken jacuzzi! On the same level you will find three double bedrooms and two bathrooms, one which is en suite to the master bedroom which also has patio doors leading out to the pool area. There is also a semi open plan fully fitted kitchen next to the living/dining room. Accessed by a separate outside entrance and stairs you find a fourth double bedroom with an en suite bathroom and the use of its very own private terrace which is just perfect for guests! The owners have made many updates and renovations to this villa over the past five years - such as solar panels for the hot water and electric, air con and heating throughout, renovated master bedroom and bathroom and many other updates which make the villa very economical to maintain and run. There is a separate garage which is perfect as a large storage room plus private parking outside for two cars at the entrance to the property. With an easy to maintain garden with automatic irrigation and many other features this villa needs to be viewed to appreciate the perfect and peaceful location plus the villa itself! Being sold fully furnished, with most furniture purchased within the past 2-3 years! We have the keys!