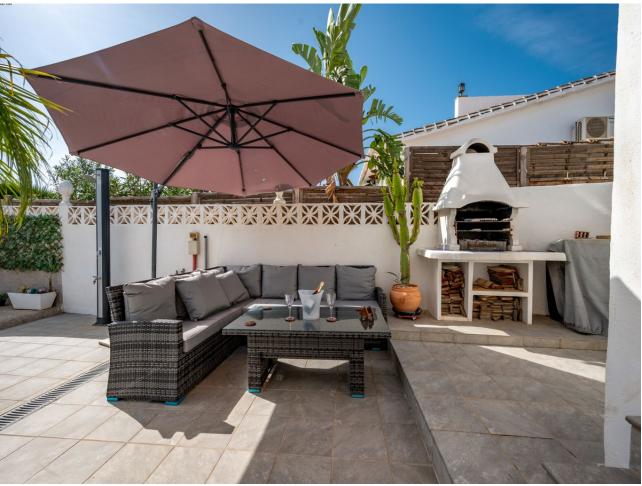

## Sales - House - El Chaparral **799.000**€

www.mibgroup.es +34 662 58 96 58 info@mibgroup.es Community: 240 EUR / year IBI: 911 EUR / year Rubbish: 143 EUR / year

4

3

157 m2

477 m2

Fantastic, 4 bedroom, 3 bathroom villa within walking distance to the beach and La Cala De Mijas! This wonderful villa is virtually all on one level! On the entrance level there is the spacious living and dining area which has excellent, wide, byfold patio doors which completely open out to the covered terrace, private heated pool, surrounding terrace area and a sunken jacuzzi! On the same level you will find three double bedrooms and two bathrooms, one which is en suite to the master bedroom which also has patio doors leading out to the pool area. There is also a semi open plan fully fitted kitchen next to the living/dining room. Accessed by a separate outside entrance and stairs you find a fourth double bedroom with an en suite bathroom and the use of its very own private terrace which is just perfect for guests! The owners have made many updates and renovations to this villa over the past five years - such as solar panels for the hot water and electric, air con and heating throughout, renovated master bedroom and bathroom and many other updates which make the villa very economical to maintain and run. There is a separate garage which is perfect as a large storage room plus private parking outside for two cars at the entrance to the property. With an easy to maintain garden with automatic irrigation and many other features this villa needs to be viewed to appreciate the perfect and peaceful location plus the villa itself! Being sold fully furnished, with most furniture purchased within the past 2-3 years! We have the keys!