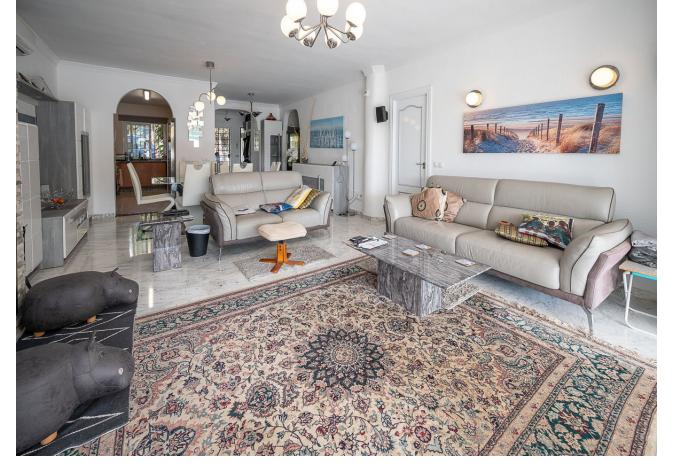

## Sales - House - El Chaparral **799.000**€

www.mibgroup.es +34 662 58 96 58 info@mibgroup.es Community: 240 EUR / year IBI: 911 EUR / year Rubbish: 143 EUR / year

4

3

157 m2

477 m2

Fantastic, 4 bedroom, 3 bathroom villa within walking distance to the beach and La Cala De Mijas! This wonderful villa is virtually all on one level! On the entrance level there is the spacious living and dining area which has excellent, wide, byfold patio doors which completely open out to the covered terrace, private heated pool, surrounding terrace area and a sunken jacuzzi! On the same level you will find three double bedrooms and two bathrooms, one which is en suite to the master bedroom which also has patio doors leading out to the pool area. There is also a semi open plan fully fitted kitchen next to the living/dining room. Accessed by a separate outside entrance and stairs you find a fourth double bedroom with an en suite bathroom and the use of its very own private terrace which is just perfect for guests! The owners have made many updates and renovations to this villa over the past five years - such as solar panels for the hot water and electric, air con and heating throughout, renovated master bedroom and bathroom and many other updates which make the villa very economical to maintain and run. There is a separate garage which is perfect as a large storage room plus private parking outside for two cars at the entrance to the property. With an easy to maintain garden with automatic irrigation and many other features this villa needs to be viewed to appreciate the perfect and peaceful location plus the villa itself! Being sold fully furnished, with most furniture purchased within the past 2-3 years! We have the keys!