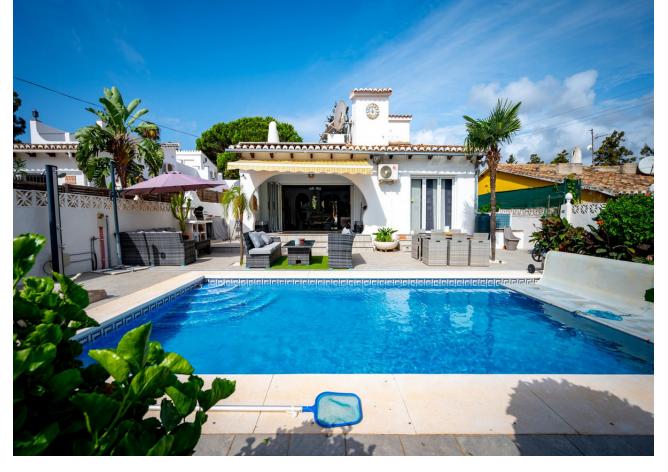

## Sales - House - El Chaparral **799.000**€

www.mibgroup.es +34 662 58 96 58 info@mibgroup.es Community: 240 EUR / year IBI: 911 EUR / year Rubbish: 143 EUR / year

4

3

157 m2

477 m2

Fantastic, 4 bedroom, 3 bathroom villa within walking distance to the beach and La Cala De Mijas! This wonderful villa is virtually all on one level! On the entrance level there is the spacious living and dining area which has excellent, wide, byfold patio doors which completely open out to the covered terrace, private heated pool, surrounding terrace area and a sunken jacuzzi! On the same level you will find three double bedrooms and two bathrooms, one which is en suite to the master bedroom which also has patio doors leading out to the pool area. There is also a semi open plan fully fitted kitchen next to the living/dining room. Accessed by a separate outside entrance and stairs you find a fourth double bedroom with an en suite bathroom and the use of its very own private terrace which is just perfect for guests! The owners have made many updates and renovations to this villa over the past five years - such as solar panels for the hot water and electric, air con and heating throughout, renovated master bedroom and bathroom and many other updates which make the villa very economical to maintain and run. There is a separate garage which is perfect as a large storage room plus private parking outside for two cars at the entrance to the property. With an easy to maintain garden with automatic irrigation and many other features this villa needs to be viewed to appreciate the perfect and peaceful location plus the villa itself! Being sold fully furnished, with most furniture purchased within the past 2-3 years! We have the keys!