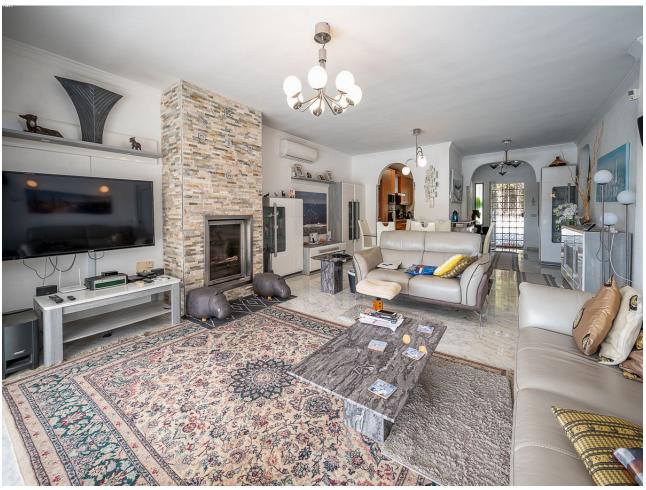

## Sales - House - El Chaparral **799.000**€

www.mibgroup.es +34 662 58 96 58 info@mibgroup.es Community: 240 EUR / year IBI: 911 EUR / year Rubbish: 143 EUR / year

4

3

157 m2

477 m2

Fantastic, 4 bedroom, 3 bathroom villa within walking distance to the beach and La Cala De Mijas! This wonderful villa is virtually all on one level! On the entrance level there is the spacious living and dining area which has excellent, wide, byfold patio doors which completely open out to the covered terrace, private heated pool, surrounding terrace area and a sunken jacuzzi! On the same level you will find three double bedrooms and two bathrooms, one which is en suite to the master bedroom which also has patio doors leading out to the pool area. There is also a semi open plan fully fitted kitchen next to the living/dining room. Accessed by a separate outside entrance and stairs you find a fourth double bedroom with an en suite bathroom and the use of its very own private terrace which is just perfect for guests! The owners have made many updates and renovations to this villa over the past five years - such as solar panels for the hot water and electric, air con and heating throughout, renovated master bedroom and bathroom and many other updates which make the villa very economical to maintain and run. There is a separate garage which is perfect as a large storage room plus private parking outside for two cars at the entrance to the property. With an easy to maintain garden with automatic irrigation and many other features this villa needs to be viewed to appreciate the perfect and peaceful location plus the villa itself! Being sold fully furnished, with most furniture purchased within the past 2-3 years! We have the keys!