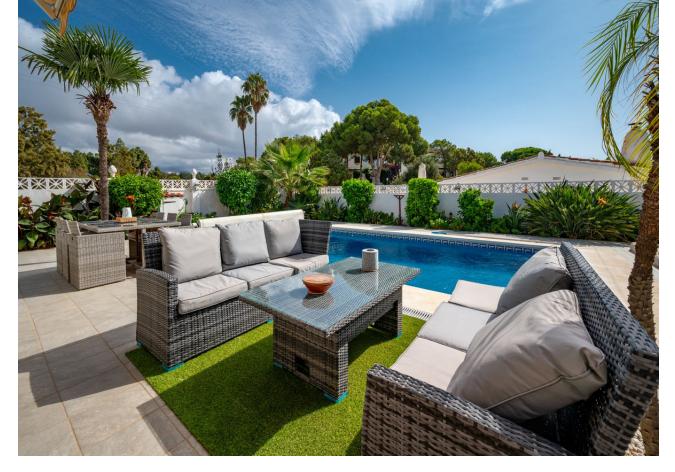

## Sales - House - El Chaparral **799.000**€

www.mibgroup.es +34 662 58 96 58 info@mibgroup.es Community: 240 EUR / year IBI: 911 EUR / year Rubbish: 143 EUR / year

4

3

157 m2

477 m2

Fantastic, 4 bedroom, 3 bathroom villa within walking distance to the beach and La Cala De Mijas! This wonderful villa is virtually all on one level! On the entrance level there is the spacious living and dining area which has excellent, wide, byfold patio doors which completely open out to the covered terrace, private heated pool, surrounding terrace area and a sunken jacuzzi! On the same level you will find three double bedrooms and two bathrooms, one which is en suite to the master bedroom which also has patio doors leading out to the pool area. There is also a semi open plan fully fitted kitchen next to the living/dining room. Accessed by a separate outside entrance and stairs you find a fourth double bedroom with an en suite bathroom and the use of its very own private terrace which is just perfect for guests! The owners have made many updates and renovations to this villa over the past five years - such as solar panels for the hot water and electric, air con and heating throughout, renovated master bedroom and bathroom and many other updates which make the villa very economical to maintain and run. There is a separate garage which is perfect as a large storage room plus private parking outside for two cars at the entrance to the property. With an easy to maintain garden with automatic irrigation and many other features this villa needs to be viewed to appreciate the perfect and peaceful location plus the villa itself! Being sold fully furnished, with most furniture purchased within the past 2-3 years! We have the keys!