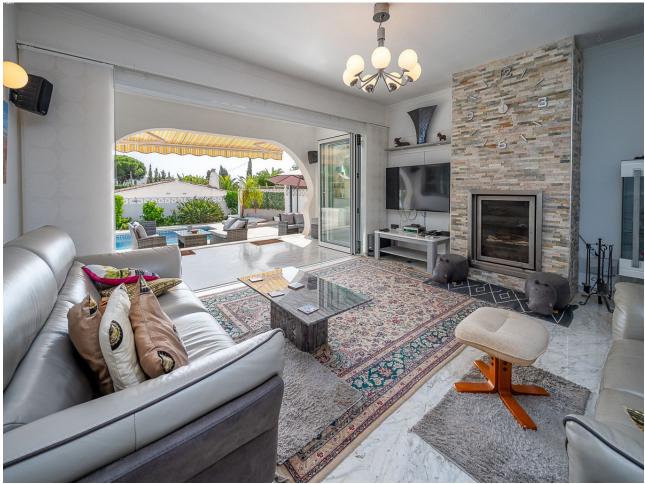

## Sales - House - El Chaparral **799.000**€

www.mibgroup.es +34 662 58 96 58 info@mibgroup.es Community: 240 EUR / year IBI: 911 EUR / year Rubbish: 143 EUR / year

4

3

157 m2

477 m2

Fantastic, 4 bedroom, 3 bathroom villa within walking distance to the beach and La Cala De Mijas! This wonderful villa is virtually all on one level! On the entrance level there is the spacious living and dining area which has excellent, wide, byfold patio doors which completely open out to the covered terrace, private heated pool, surrounding terrace area and a sunken jacuzzi! On the same level you will find three double bedrooms and two bathrooms, one which is en suite to the master bedroom which also has patio doors leading out to the pool area. There is also a semi open plan fully fitted kitchen next to the living/dining room. Accessed by a separate outside entrance and stairs you find a fourth double bedroom with an en suite bathroom and the use of its very own private terrace which is just perfect for guests! The owners have made many updates and renovations to this villa over the past five years - such as solar panels for the hot water and electric, air con and heating throughout, renovated master bedroom and bathroom and many other updates which make the villa very economical to maintain and run. There is a separate garage which is perfect as a large storage room plus private parking outside for two cars at the entrance to the property. With an easy to maintain garden with automatic irrigation and many other features this villa needs to be viewed to appreciate the perfect and peaceful location plus the villa itself! Being sold fully furnished, with most furniture purchased within the past 2-3 years! We have the keys!