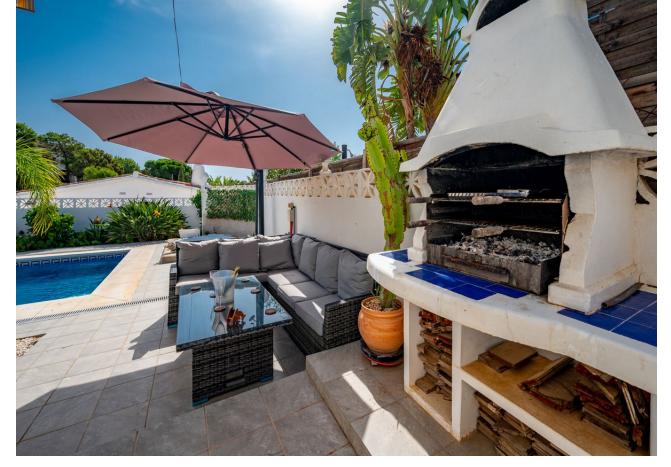

## Sales - House - El Chaparral **799.000**€

www.mibgroup.es +34 662 58 96 58 info@mibgroup.es Community: 240 EUR / year IBI: 911 EUR / year Rubbish: 143 EUR / year

4

3

157 m2

477 m2

Fantastic, 4 bedroom, 3 bathroom villa within walking distance to the beach and La Cala De Mijas! This wonderful villa is virtually all on one level! On the entrance level there is the spacious living and dining area which has excellent, wide, byfold patio doors which completely open out to the covered terrace, private heated pool, surrounding terrace area and a sunken jacuzzi! On the same level you will find three double bedrooms and two bathrooms, one which is en suite to the master bedroom which also has patio doors leading out to the pool area. There is also a semi open plan fully fitted kitchen next to the living/dining room. Accessed by a separate outside entrance and stairs you find a fourth double bedroom with an en suite bathroom and the use of its very own private terrace which is just perfect for guests! The owners have made many updates and renovations to this villa over the past five years - such as solar panels for the hot water and electric, air con and heating throughout, renovated master bedroom and bathroom and many other updates which make the villa very economical to maintain and run. There is a separate garage which is perfect as a large storage room plus private parking outside for two cars at the entrance to the property. With an easy to maintain garden with automatic irrigation and many other features this villa needs to be viewed to appreciate the perfect and peaceful location plus the villa itself! Being sold fully furnished, with most furniture purchased within the past 2-3 years! We have the keys!