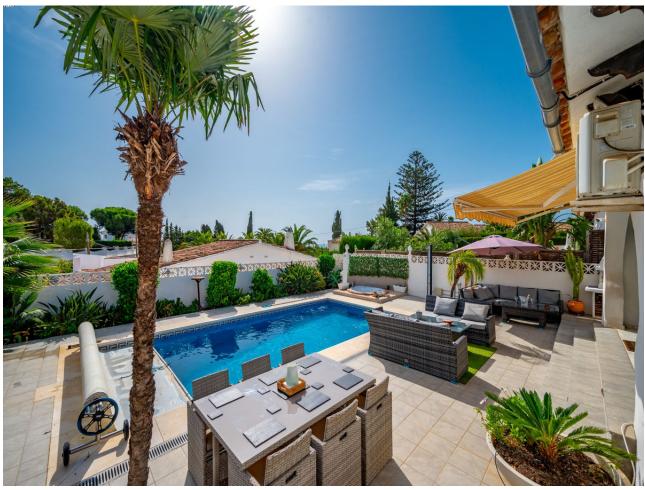

## Sales - House - El Chaparral **799.000**€

www.mibgroup.es +34 662 58 96 58 info@mibgroup.es Community: 240 EUR / year IBI: 911 EUR / year Rubbish: 143 EUR / year

4

3

157 m2

477 m2

Fantastic, 4 bedroom, 3 bathroom villa within walking distance to the beach and La Cala De Mijas! This wonderful villa is virtually all on one level! On the entrance level there is the spacious living and dining area which has excellent, wide, byfold patio doors which completely open out to the covered terrace, private heated pool, surrounding terrace area and a sunken jacuzzi! On the same level you will find three double bedrooms and two bathrooms, one which is en suite to the master bedroom which also has patio doors leading out to the pool area. There is also a semi open plan fully fitted kitchen next to the living/dining room. Accessed by a separate outside entrance and stairs you find a fourth double bedroom with an en suite bathroom and the use of its very own private terrace which is just perfect for guests! The owners have made many updates and renovations to this villa over the past five years - such as solar panels for the hot water and electric, air con and heating throughout, renovated master bedroom and bathroom and many other updates which make the villa very economical to maintain and run. There is a separate garage which is perfect as a large storage room plus private parking outside for two cars at the entrance to the property. With an easy to maintain garden with automatic irrigation and many other features this villa needs to be viewed to appreciate the perfect and peaceful location plus the villa itself! Being sold fully furnished, with most furniture purchased within the past 2-3 years! We have the keys!