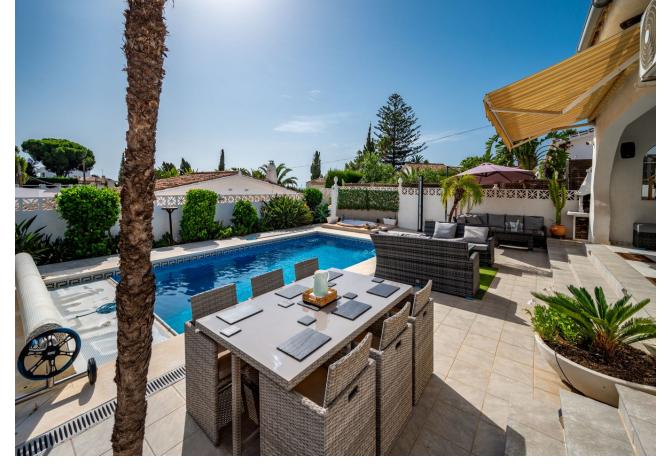

## Sales - House - El Chaparral **799.000**€

www.mibgroup.es +34 662 58 96 58 info@mibgroup.es Community: 240 EUR / year IBI: 911 EUR / year Rubbish: 143 EUR / year

4

3

157 m2

477 m2

Fantastic, 4 bedroom, 3 bathroom villa within walking distance to the beach and La Cala De Mijas! This wonderful villa is virtually all on one level! On the entrance level there is the spacious living and dining area which has excellent, wide, byfold patio doors which completely open out to the covered terrace, private heated pool, surrounding terrace area and a sunken jacuzzi! On the same level you will find three double bedrooms and two bathrooms, one which is en suite to the master bedroom which also has patio doors leading out to the pool area. There is also a semi open plan fully fitted kitchen next to the living/dining room. Accessed by a separate outside entrance and stairs you find a fourth double bedroom with an en suite bathroom and the use of its very own private terrace which is just perfect for guests! The owners have made many updates and renovations to this villa over the past five years - such as solar panels for the hot water and electric, air con and heating throughout, renovated master bedroom and bathroom and many other updates which make the villa very economical to maintain and run. There is a separate garage which is perfect as a large storage room plus private parking outside for two cars at the entrance to the property. With an easy to maintain garden with automatic irrigation and many other features this villa needs to be viewed to appreciate the perfect and peaceful location plus the villa itself! Being sold fully furnished, with most furniture purchased within the past 2-3 years! We have the keys!