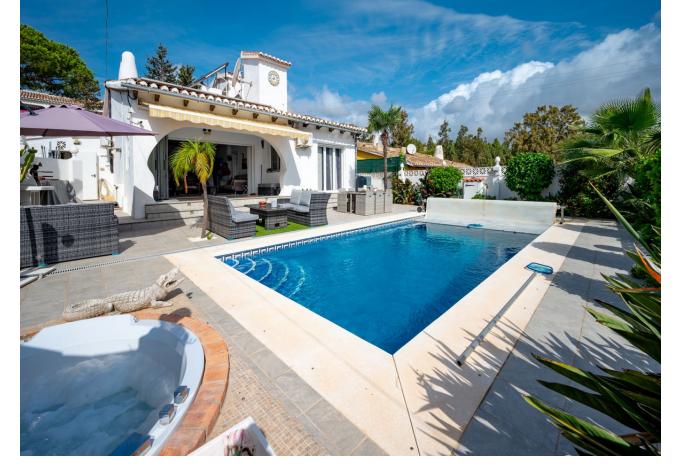

## Sales - House - El Chaparral **799.000**€

www.mibgroup.es +34 662 58 96 58 info@mibgroup.es Community: 240 EUR / year IBI: 911 EUR / year Rubbish: 143 EUR / year

4

3

157 m2

477 m2

Fantastic, 4 bedroom, 3 bathroom villa within walking distance to the beach and La Cala De Mijas! This wonderful villa is virtually all on one level! On the entrance level there is the spacious living and dining area which has excellent, wide, byfold patio doors which completely open out to the covered terrace, private heated pool, surrounding terrace area and a sunken jacuzzi! On the same level you will find three double bedrooms and two bathrooms, one which is en suite to the master bedroom which also has patio doors leading out to the pool area. There is also a semi open plan fully fitted kitchen next to the living/dining room. Accessed by a separate outside entrance and stairs you find a fourth double bedroom with an en suite bathroom and the use of its very own private terrace which is just perfect for guests! The owners have made many updates and renovations to this villa over the past five years - such as solar panels for the hot water and electric, air con and heating throughout, renovated master bedroom and bathroom and many other updates which make the villa very economical to maintain and run. There is a separate garage which is perfect as a large storage room plus private parking outside for two cars at the entrance to the property. With an easy to maintain garden with automatic irrigation and many other features this villa needs to be viewed to appreciate the perfect and peaceful location plus the villa itself! Being sold fully furnished, with most furniture purchased within the past 2-3 years! We have the keys!