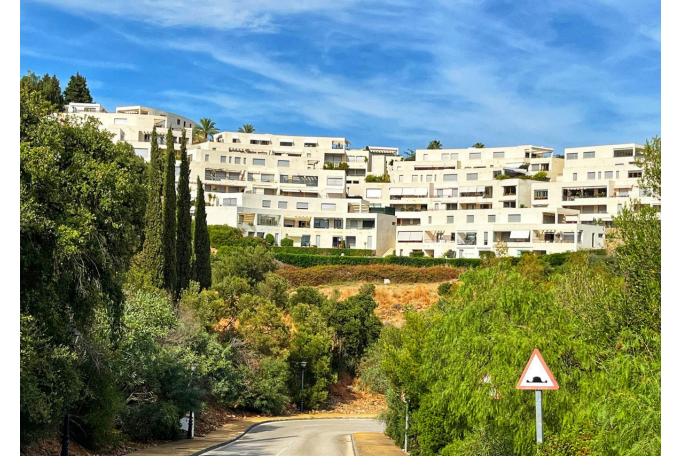

## Sales - Apartment - Marbella 845.000€

www.mibgroup.es +34 662 58 96 58 info@mibgroup.es

Ref.-ID: MIBGR4837657 Marbella Apartment

3

3

233 m<sup>2</sup>

This magnificent penthouse is located in the prestigious area of Lomas de los Monteros, Marbella, and stands out for its elegant design and stunning views, creating the perfect conditions for comfortable living. It has three spacious bedrooms and three bathrooms, facing south and east, ensuring excellent natural lighting. The apartment is fully furnished and is ideal for both permanent residence and rental. The living and dining areas are designed with an open floor plan and connect to a large terrace through sliding glass doors. The terrace offers breathtaking panoramic views of the sea and the Marbella coastline. The terrace is divided into several zones: an outdoor dining area, a lounge area for relaxing under the Mediterranean sun, and a barbecue area for family dinners and gatherings with friends. The master bedroom has its own terrace and walk-in closet, meeting modern comfort standards. Among the penthouse amenities are an air conditioning system and hot water, already included in the community services. For residents' convenience, there is a private elevator and a separate staircase. The penthouse also offers 3 parking spaces and 3 storage rooms. Andalusian villages, the famous Puerto Banús, and lively Marbella are all within 10 minutes. This unique residence in an environmentally clean complex combines fresh sea and mountain air, creating an atmosphere of harmony and tranquility.