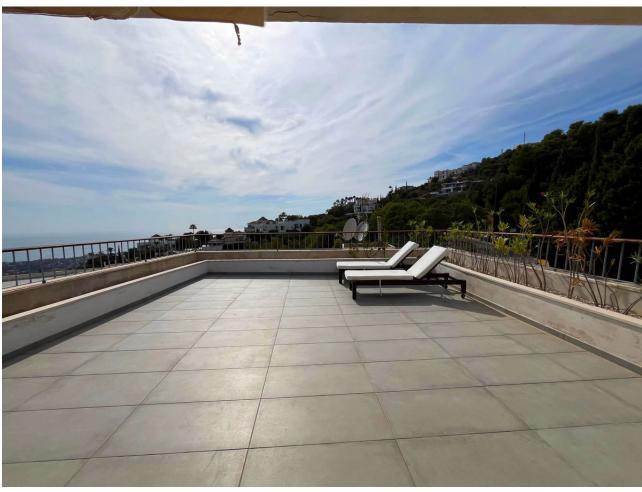

## Sales - Apartment - Marbella 845.000€

www.mibgroup.es +34 662 58 96 58 info@mibgroup.es

Ref.-ID: MIBGR4837657 Marbella Apartment

3

3

233 m<sup>2</sup>

This magnificent penthouse is located in the prestigious area of Lomas de los Monteros, Marbella, and stands out for its elegant design and stunning views, creating the perfect conditions for comfortable living. It has three spacious bedrooms and three bathrooms, facing south and east, ensuring excellent natural lighting. The apartment is fully furnished and is ideal for both permanent residence and rental. The living and dining areas are designed with an open floor plan and connect to a large terrace through sliding glass doors. The terrace offers breathtaking panoramic views of the sea and the Marbella coastline. The terrace is divided into several zones: an outdoor dining area, a lounge area for relaxing under the Mediterranean sun, and a barbecue area for family dinners and gatherings with friends. The master bedroom has its own terrace and walk-in closet, meeting modern comfort standards. Among the penthouse amenities are an air conditioning system and hot water, already included in the community services. For residents' convenience, there is a private elevator and a separate staircase. The penthouse also offers 3 parking spaces and 3 storage rooms. Andalusian villages, the famous Puerto Banús, and lively Marbella are all within 10 minutes. This unique residence in an environmentally clean complex combines fresh sea and mountain air, creating an atmosphere of harmony and tranquility.