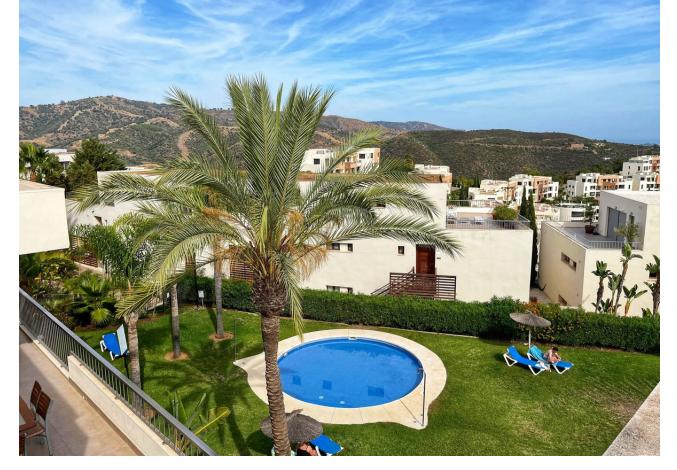

## Sales - Apartment - Marbella 845.000€

www.mibgroup.es +34 662 58 96 58 info@mibgroup.es

Ref.-ID: MIBGR4837657 Marbella Apartment

3

3

233 m<sup>2</sup>

This magnificent penthouse is located in the prestigious area of Lomas de los Monteros, Marbella, and stands out for its elegant design and stunning views, creating the perfect conditions for comfortable living. It has three spacious bedrooms and three bathrooms, facing south and east, ensuring excellent natural lighting. The apartment is fully furnished and is ideal for both permanent residence and rental. The living and dining areas are designed with an open floor plan and connect to a large terrace through sliding glass doors. The terrace offers breathtaking panoramic views of the sea and the Marbella coastline. The terrace is divided into several zones: an outdoor dining area, a lounge area for relaxing under the Mediterranean sun, and a barbecue area for family dinners and gatherings with friends. The master bedroom has its own terrace and walk-in closet, meeting modern comfort standards. Among the penthouse amenities are an air conditioning system and hot water, already included in the community services. For residents' convenience, there is a private elevator and a separate staircase. The penthouse also offers 3 parking spaces and 3 storage rooms. Andalusian villages, the famous Puerto Banús, and lively Marbella are all within 10 minutes. This unique residence in an environmentally clean complex combines fresh sea and mountain air, creating an atmosphere of harmony and tranquility.