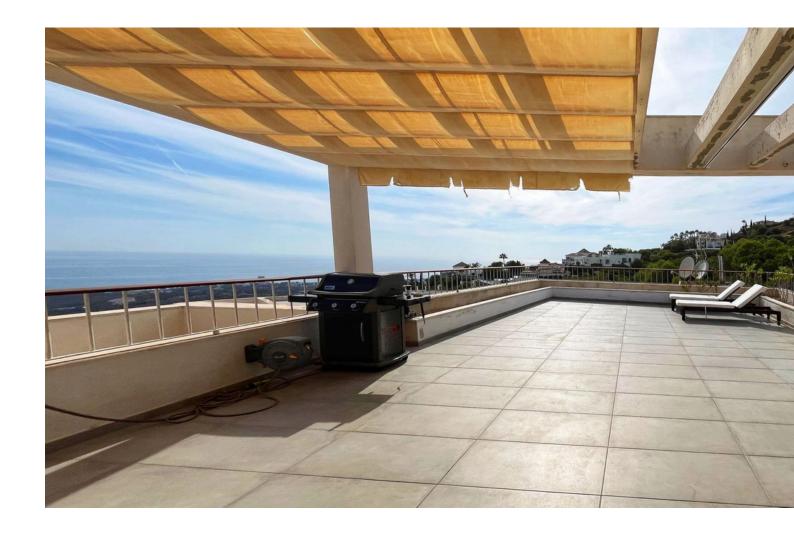

## Sales - Apartment - Marbella 845.000€

www.mibgroup.es +34 662 58 96 58 info@mibgroup.es

Ref.-ID: MIBGR4837657 Marbella Apartment

3

3

233 m<sup>2</sup>

This magnificent penthouse is located in the prestigious area of Lomas de los Monteros, Marbella, and stands out for its elegant design and stunning views, creating the perfect conditions for comfortable living. It has three spacious bedrooms and three bathrooms, facing south and east, ensuring excellent natural lighting. The apartment is fully furnished and is ideal for both permanent residence and rental. The living and dining areas are designed with an open floor plan and connect to a large terrace through sliding glass doors. The terrace offers breathtaking panoramic views of the sea and the Marbella coastline. The terrace is divided into several zones: an outdoor dining area, a lounge area for relaxing under the Mediterranean sun, and a barbecue area for family dinners and gatherings with friends. The master bedroom has its own terrace and walk-in closet, meeting modern comfort standards. Among the penthouse amenities are an air conditioning system and hot water, already included in the community services. For residents' convenience, there is a private elevator and a separate staircase. The penthouse also offers 3 parking spaces and 3 storage rooms. Andalusian villages, the famous Puerto Banús, and lively Marbella are all within 10 minutes. This unique residence in an environmentally clean complex combines fresh sea and mountain air, creating an atmosphere of harmony and tranquility.