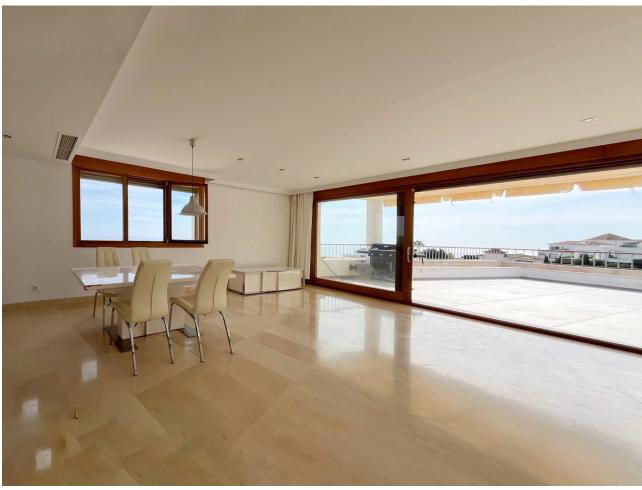

## Sales - Apartment - Marbella 845.000€

www.mibgroup.es +34 662 58 96 58 info@mibgroup.es

Ref.-ID: MIBGR4837657 Marbella Apartment

3

3

233 m<sup>2</sup>

This magnificent penthouse is located in the prestigious area of Lomas de los Monteros, Marbella, and stands out for its elegant design and stunning views, creating the perfect conditions for comfortable living. It has three spacious bedrooms and three bathrooms, facing south and east, ensuring excellent natural lighting. The apartment is fully furnished and is ideal for both permanent residence and rental. The living and dining areas are designed with an open floor plan and connect to a large terrace through sliding glass doors. The terrace offers breathtaking panoramic views of the sea and the Marbella coastline. The terrace is divided into several zones: an outdoor dining area, a lounge area for relaxing under the Mediterranean sun, and a barbecue area for family dinners and gatherings with friends. The master bedroom has its own terrace and walk-in closet, meeting modern comfort standards. Among the penthouse amenities are an air conditioning system and hot water, already included in the community services. For residents' convenience, there is a private elevator and a separate staircase. The penthouse also offers 3 parking spaces and 3 storage rooms. Andalusian villages, the famous Puerto Banús, and lively Marbella are all within 10 minutes. This unique residence in an environmentally clean complex combines fresh sea and mountain air, creating an atmosphere of harmony and tranquility.