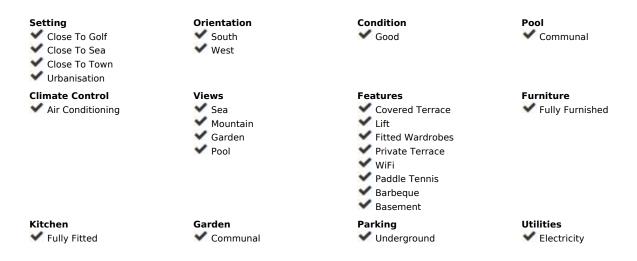

## Sales - Apartment - Marbella 845.000€

www.mibgroup.es +34 662 58 96 58 info@mibgroup.es

Ref.-ID: MIBGR4837657 Marbella Apartment

3

3

233 m<sup>2</sup>

This magnificent penthouse is located in the prestigious area of Lomas de los Monteros, Marbella, and stands out for its elegant design and stunning views, creating the perfect conditions for comfortable living. It has three spacious bedrooms and three bathrooms, facing south and east, ensuring excellent natural lighting. The apartment is fully furnished and is ideal for both permanent residence and rental. The living and dining areas are designed with an open floor plan and connect to a large terrace through sliding glass doors. The terrace offers breathtaking panoramic views of the sea and the Marbella coastline. The terrace is divided into several zones: an outdoor dining area, a lounge area for relaxing under the Mediterranean sun, and a barbecue area for family dinners and gatherings with friends. The master bedroom has its own terrace and walk-in closet, meeting modern comfort standards. Among the penthouse amenities are an air conditioning system and hot water, already included in the community services. For residents' convenience, there is a private elevator and a separate staircase. The penthouse also offers 3 parking spaces and 3 storage rooms. Andalusian villages, the famous Puerto Banús, and lively Marbella are all within 10 minutes. This unique residence in an environmentally clean complex combines fresh sea and mountain air, creating an atmosphere of harmony and tranquility.