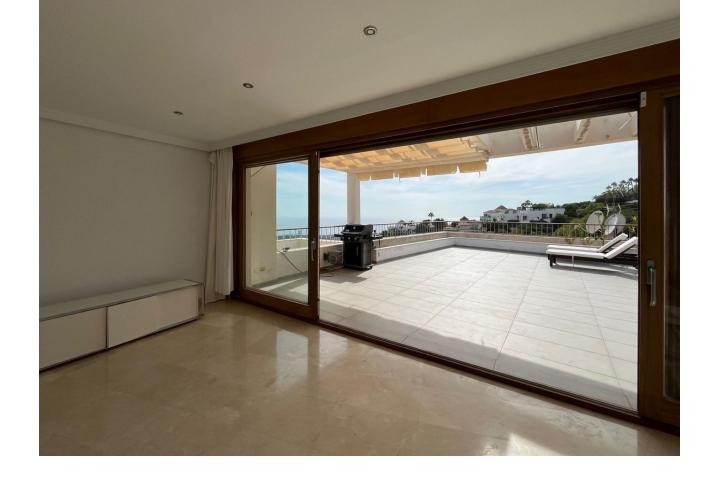

## Sales - Apartment - Marbella 845.000€

www.mibgroup.es +34 662 58 96 58 info@mibgroup.es

Ref.-ID: MIBGR4837657 Marbella Apartment

3

3

233 m<sup>2</sup>

This magnificent penthouse is located in the prestigious area of Lomas de los Monteros, Marbella, and stands out for its elegant design and stunning views, creating the perfect conditions for comfortable living. It has three spacious bedrooms and three bathrooms, facing south and east, ensuring excellent natural lighting. The apartment is fully furnished and is ideal for both permanent residence and rental. The living and dining areas are designed with an open floor plan and connect to a large terrace through sliding glass doors. The terrace offers breathtaking panoramic views of the sea and the Marbella coastline. The terrace is divided into several zones: an outdoor dining area, a lounge area for relaxing under the Mediterranean sun, and a barbecue area for family dinners and gatherings with friends. The master bedroom has its own terrace and walk-in closet, meeting modern comfort standards. Among the penthouse amenities are an air conditioning system and hot water, already included in the community services. For residents' convenience, there is a private elevator and a separate staircase. The penthouse also offers 3 parking spaces and 3 storage rooms. Andalusian villages, the famous Puerto Banús, and lively Marbella are all within 10 minutes. This unique residence in an environmentally clean complex combines fresh sea and mountain air, creating an atmosphere of harmony and tranquility.