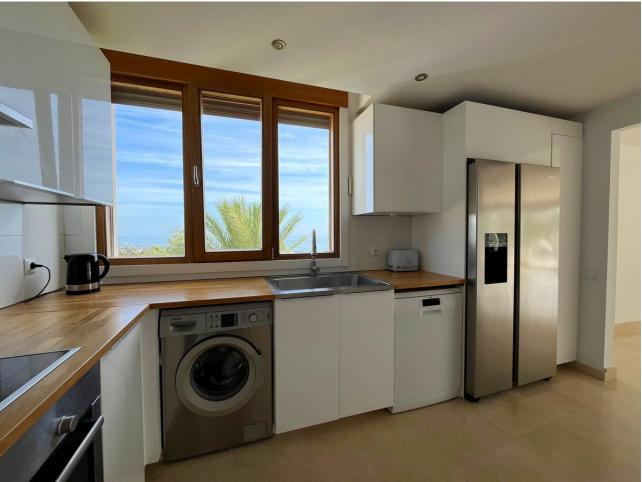

## Sales - Apartment - Marbella 845.000€

www.mibgroup.es +34 662 58 96 58 info@mibgroup.es

Ref.-ID: MIBGR4837657 Marbella Apartment

3

3

233 m<sup>2</sup>

This magnificent penthouse is located in the prestigious area of Lomas de los Monteros, Marbella, and stands out for its elegant design and stunning views, creating the perfect conditions for comfortable living. It has three spacious bedrooms and three bathrooms, facing south and east, ensuring excellent natural lighting. The apartment is fully furnished and is ideal for both permanent residence and rental. The living and dining areas are designed with an open floor plan and connect to a large terrace through sliding glass doors. The terrace offers breathtaking panoramic views of the sea and the Marbella coastline. The terrace is divided into several zones: an outdoor dining area, a lounge area for relaxing under the Mediterranean sun, and a barbecue area for family dinners and gatherings with friends. The master bedroom has its own terrace and walk-in closet, meeting modern comfort standards. Among the penthouse amenities are an air conditioning system and hot water, already included in the community services. For residents' convenience, there is a private elevator and a separate staircase. The penthouse also offers 3 parking spaces and 3 storage rooms. Andalusian villages, the famous Puerto Banús, and lively Marbella are all within 10 minutes. This unique residence in an environmentally clean complex combines fresh sea and mountain air, creating an atmosphere of harmony and tranquility.