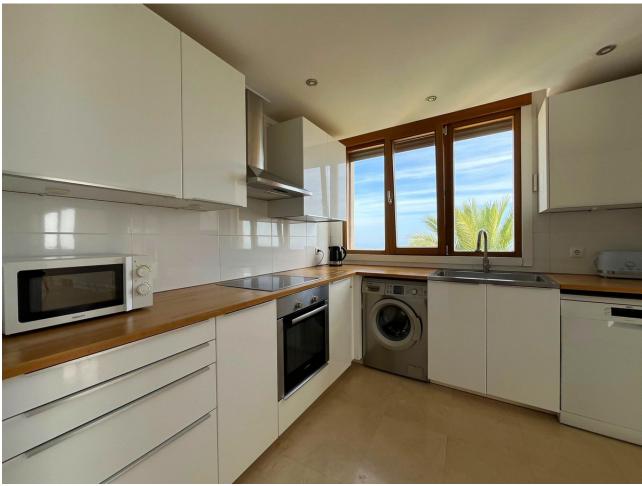

## Sales - Apartment - Marbella 845.000€

www.mibgroup.es +34 662 58 96 58 info@mibgroup.es

Ref.-ID: MIBGR4837657 Marbella Apartment

3

3

233 m<sup>2</sup>

This magnificent penthouse is located in the prestigious area of Lomas de los Monteros, Marbella, and stands out for its elegant design and stunning views, creating the perfect conditions for comfortable living. It has three spacious bedrooms and three bathrooms, facing south and east, ensuring excellent natural lighting. The apartment is fully furnished and is ideal for both permanent residence and rental. The living and dining areas are designed with an open floor plan and connect to a large terrace through sliding glass doors. The terrace offers breathtaking panoramic views of the sea and the Marbella coastline. The terrace is divided into several zones: an outdoor dining area, a lounge area for relaxing under the Mediterranean sun, and a barbecue area for family dinners and gatherings with friends. The master bedroom has its own terrace and walk-in closet, meeting modern comfort standards. Among the penthouse amenities are an air conditioning system and hot water, already included in the community services. For residents' convenience, there is a private elevator and a separate staircase. The penthouse also offers 3 parking spaces and 3 storage rooms. Andalusian villages, the famous Puerto Banús, and lively Marbella are all within 10 minutes. This unique residence in an environmentally clean complex combines fresh sea and mountain air, creating an atmosphere of harmony and tranquility.