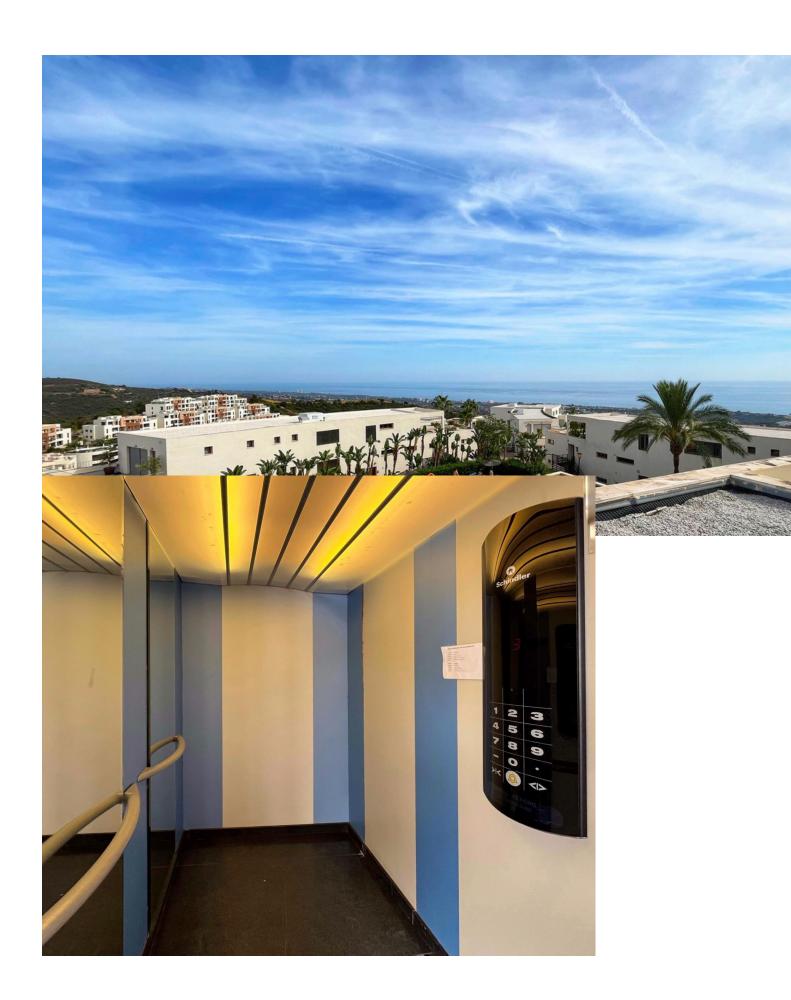

## Sales - Apartment - Marbella 845.000€

www.mibgroup.es +34 662 58 96 58 info@mibgroup.es

Ref.-ID: MIBGR4837657 Marbella Apartment

3

3

233 m<sup>2</sup>

This magnificent penthouse is located in the prestigious area of Lomas de los Monteros, Marbella, and stands out for its elegant design and stunning views, creating the perfect conditions for comfortable living. It has three spacious bedrooms and three bathrooms, facing south and east, ensuring excellent natural lighting. The apartment is fully furnished and is ideal for both permanent residence and rental. The living and dining areas are designed with an open floor plan and connect to a large terrace through sliding glass doors. The terrace offers breathtaking panoramic views of the sea and the Marbella coastline. The terrace is divided into several zones: an outdoor dining area, a lounge area for relaxing under the Mediterranean sun, and a barbecue area for family dinners and gatherings with friends. The master bedroom has its own terrace and walk-in closet, meeting modern comfort standards. Among the penthouse amenities are an air conditioning system and hot water, already included in the community services. For residents' convenience, there is a private elevator and a separate staircase. The penthouse also offers 3 parking spaces and 3 storage rooms. Andalusian villages, the famous Puerto Banús, and lively Marbella are all within 10 minutes. This unique residence in an environmentally clean complex combines fresh sea and mountain air, creating an atmosphere of harmony and tranquility.