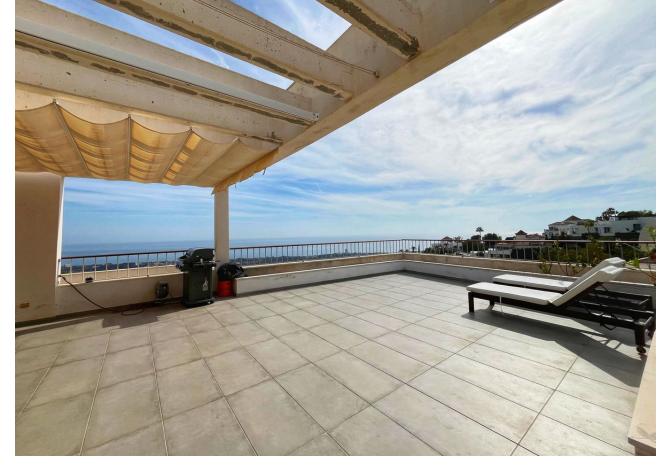

## Sales - Apartment - Marbella 845.000€

www.mibgroup.es +34 662 58 96 58 info@mibgroup.es

Ref.-ID: MIBGR4837657 Marbella Apartment

3

3

233 m<sup>2</sup>

This magnificent penthouse is located in the prestigious area of Lomas de los Monteros, Marbella, and stands out for its elegant design and stunning views, creating the perfect conditions for comfortable living. It has three spacious bedrooms and three bathrooms, facing south and east, ensuring excellent natural lighting. The apartment is fully furnished and is ideal for both permanent residence and rental. The living and dining areas are designed with an open floor plan and connect to a large terrace through sliding glass doors. The terrace offers breathtaking panoramic views of the sea and the Marbella coastline. The terrace is divided into several zones: an outdoor dining area, a lounge area for relaxing under the Mediterranean sun, and a barbecue area for family dinners and gatherings with friends. The master bedroom has its own terrace and walk-in closet, meeting modern comfort standards. Among the penthouse amenities are an air conditioning system and hot water, already included in the community services. For residents' convenience, there is a private elevator and a separate staircase. The penthouse also offers 3 parking spaces and 3 storage rooms. Andalusian villages, the famous Puerto Banús, and lively Marbella are all within 10 minutes. This unique residence in an environmentally clean complex combines fresh sea and mountain air, creating an atmosphere of harmony and tranquility.