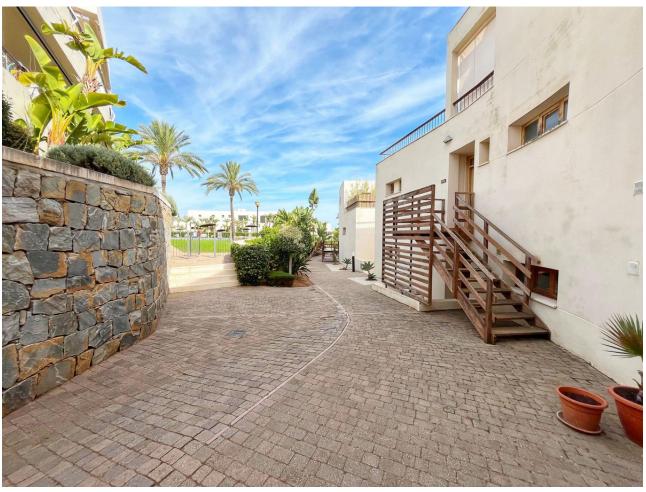

## Sales - Apartment - Marbella 845.000€

www.mibgroup.es +34 662 58 96 58 info@mibgroup.es

Ref.-ID: MIBGR4837657 Marbella Apartment

3

3

233 m<sup>2</sup>

This magnificent penthouse is located in the prestigious area of Lomas de los Monteros, Marbella, and stands out for its elegant design and stunning views, creating the perfect conditions for comfortable living. It has three spacious bedrooms and three bathrooms, facing south and east, ensuring excellent natural lighting. The apartment is fully furnished and is ideal for both permanent residence and rental. The living and dining areas are designed with an open floor plan and connect to a large terrace through sliding glass doors. The terrace offers breathtaking panoramic views of the sea and the Marbella coastline. The terrace is divided into several zones: an outdoor dining area, a lounge area for relaxing under the Mediterranean sun, and a barbecue area for family dinners and gatherings with friends. The master bedroom has its own terrace and walk-in closet, meeting modern comfort standards. Among the penthouse amenities are an air conditioning system and hot water, already included in the community services. For residents' convenience, there is a private elevator and a separate staircase. The penthouse also offers 3 parking spaces and 3 storage rooms. Andalusian villages, the famous Puerto Banús, and lively Marbella are all within 10 minutes. This unique residence in an environmentally clean complex combines fresh sea and mountain air, creating an atmosphere of harmony and tranquility.