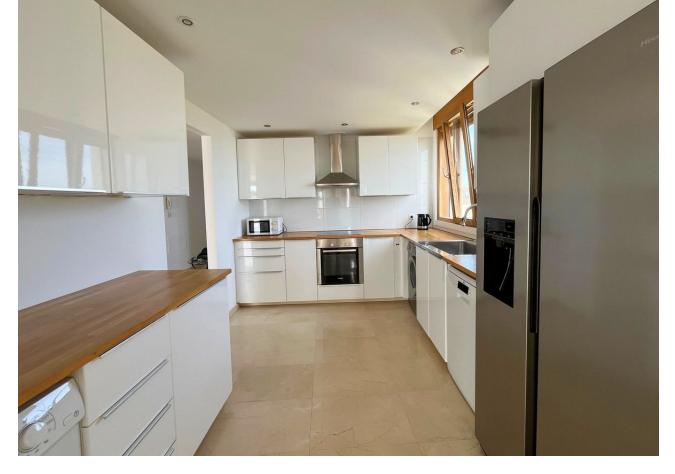

## Sales - Apartment - Marbella 845.000€

www.mibgroup.es +34 662 58 96 58 info@mibgroup.es

Ref.-ID: MIBGR4837657 Marbella Apartment

3

3

233 m<sup>2</sup>

This magnificent penthouse is located in the prestigious area of Lomas de los Monteros, Marbella, and stands out for its elegant design and stunning views, creating the perfect conditions for comfortable living. It has three spacious bedrooms and three bathrooms, facing south and east, ensuring excellent natural lighting. The apartment is fully furnished and is ideal for both permanent residence and rental. The living and dining areas are designed with an open floor plan and connect to a large terrace through sliding glass doors. The terrace offers breathtaking panoramic views of the sea and the Marbella coastline. The terrace is divided into several zones: an outdoor dining area, a lounge area for relaxing under the Mediterranean sun, and a barbecue area for family dinners and gatherings with friends. The master bedroom has its own terrace and walk-in closet, meeting modern comfort standards. Among the penthouse amenities are an air conditioning system and hot water, already included in the community services. For residents' convenience, there is a private elevator and a separate staircase. The penthouse also offers 3 parking spaces and 3 storage rooms. Andalusian villages, the famous Puerto Banús, and lively Marbella are all within 10 minutes. This unique residence in an environmentally clean complex combines fresh sea and mountain air, creating an atmosphere of harmony and tranquility.