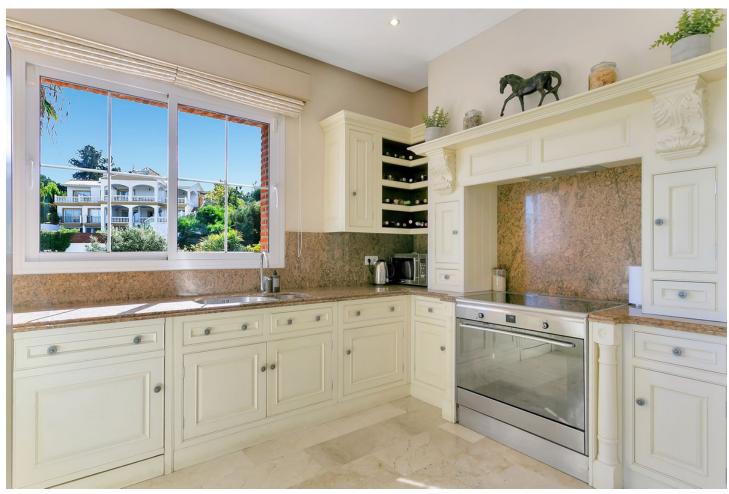

Absolutely stunning detached villa located frontline to the very popular La Cala golf course. This incredible family home is set on arguably the most impressive double plot in the entire La Cala Golf area, offering truly breathtaking front line golf and panoramic mountain views. The villa is completely private and must be seen to be appreciated - FURTHER DETAILS TO FOLLOW... Detached Villa, La Cala de Mijas, Costa del Sol. Built 597 m², Garden/Plot 1449 m². Setting: Frontline Golf, Close To Golf, Close To Shops, Close To Sea, Close To Schools. Orientation: North, East, South. Condition: Excellent. Pool: Private. Climate Control: Air Conditioning. Views: Mountain, Golf, Panoramic, Garden, Pool. Features: Covered Terrace, Fitted Wardrobes, Private Terrace, Gym, Ensuite Bathroom, Double Glazing. Furniture: Fully Furnished. Kitchen: Fully Fitted. Garden: Private. Parking: Private. Utilities: Electricity. Category: Golf, Luxury.