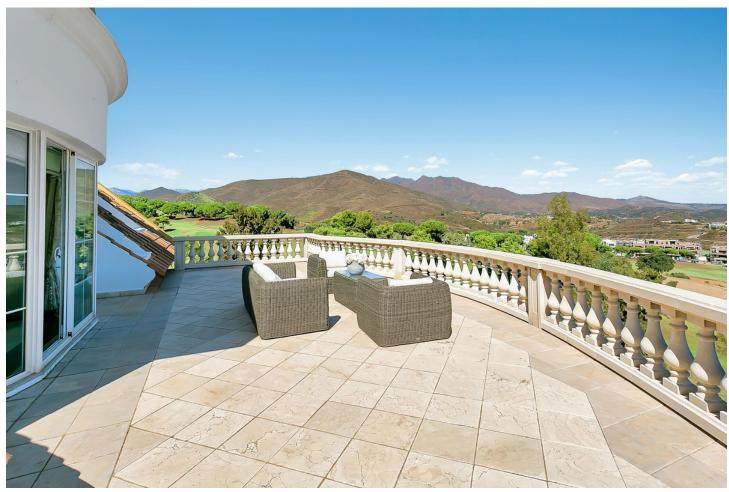

Absolutely stunning detached villa located frontline to the very popular La Cala golf course. This incredible family home is set on arguably the most impressive double plot in the entire La Cala Golf area, offering truly breathtaking front line golf and panoramic mountain views. The villa is completely private and must be seen to be appreciated - FURTHER DETAILS TO FOLLOW... Detached Villa, La Cala de Mijas, Costa del Sol. Built 597 m², Garden/Plot 1449 m². Setting: Frontline Golf, Close To Golf, Close To Shops, Close To Sea, Close To Schools. Orientation: North, East, South. Condition: Excellent. Pool: Private. Climate Control: Air Conditioning. Views: Mountain, Golf, Panoramic, Garden, Pool. Features: Covered Terrace, Fitted Wardrobes, Private Terrace, Gym, Ensuite Bathroom, Double Glazing. Furniture: Fully Furnished. Kitchen: Fully Fitted. Garden: Private. Parking: Private. Utilities: Electricity. Category: Golf, Luxury.