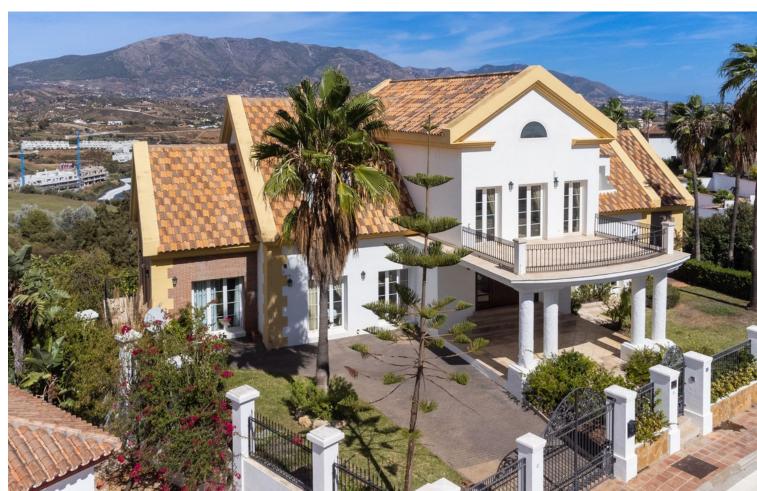

Absolutely stunning detached villa located frontline to the very popular La Cala golf course. This incredible family home is set on arguably the most impressive double plot in the entire La Cala Golf area, offering truly breathtaking front line golf and panoramic mountain views. The villa is completely private and must be seen to be appreciated - FURTHER DETAILS TO FOLLOW... Detached Villa, La Cala de Mijas, Costa del Sol. Built 597 m², Garden/Plot 1449 m². Setting: Frontline Golf, Close To Golf, Close To Shops, Close To Sea, Close To Schools. Orientation: North, East, South. Condition: Excellent. Pool: Private. Climate Control: Air Conditioning. Views: Mountain, Golf, Panoramic, Garden, Pool. Features: Covered Terrace, Fitted Wardrobes, Private Terrace, Gym, Ensuite Bathroom, Double Glazing. Furniture: Fully Furnished. Kitchen: Fully Fitted. Garden: Private. Parking: Private. Utilities: Electricity. Category: Golf, Luxury.