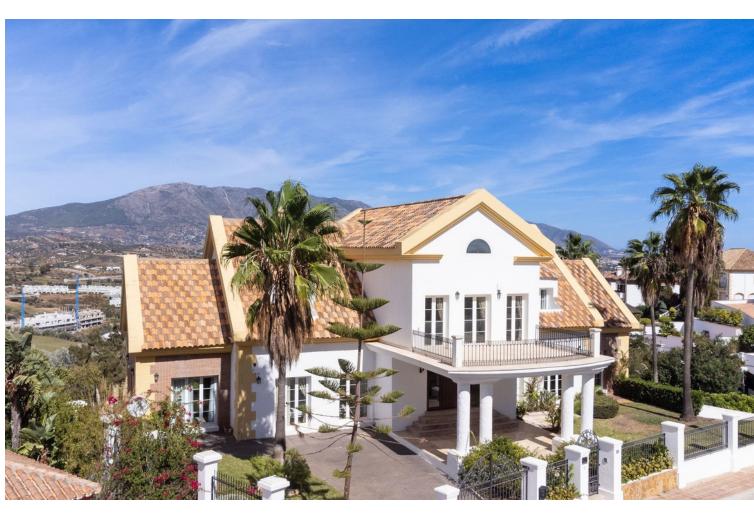

Absolutely stunning detached villa located frontline to the very popular La Cala golf course. This incredible family home is set on arguably the most impressive double plot in the entire La Cala Golf area, offering truly breathtaking front line golf and panoramic mountain views. The villa is completely private and must be seen to be appreciated - FURTHER DETAILS TO FOLLOW... Detached Villa, La Cala de Mijas, Costa del Sol. Built 597 m², Garden/Plot 1449 m². Setting: Frontline Golf, Close To Golf, Close To Shops, Close To Sea, Close To Schools. Orientation: North, East, South. Condition: Excellent. Pool: Private. Climate Control: Air Conditioning. Views: Mountain, Golf, Panoramic, Garden, Pool. Features: Covered Terrace, Fitted Wardrobes, Private Terrace, Gym, Ensuite Bathroom, Double Glazing. Furniture: Fully Furnished. Kitchen: Fully Fitted. Garden: Private. Parking: Private. Utilities: Electricity. Category: Golf, Luxury.