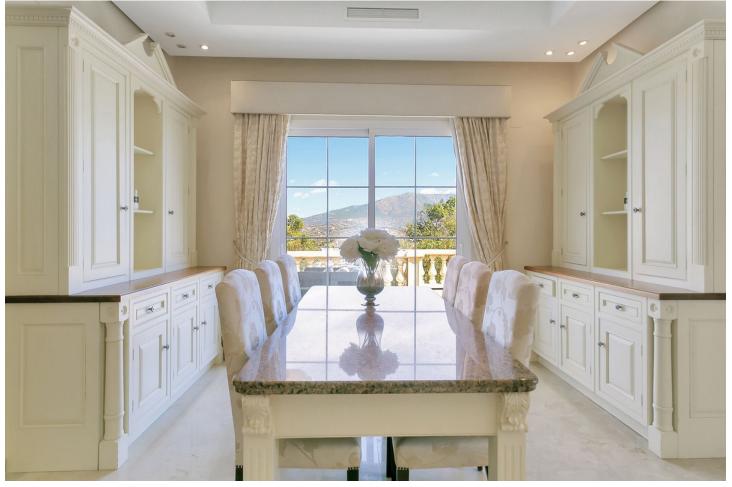

Absolutely stunning detached villa located frontline to the very popular La Cala golf course. This incredible family home is set on arguably the most impressive double plot in the entire La Cala Golf area, offering truly breathtaking front line golf and panoramic mountain views. The villa is completely private and must be seen to be appreciated - FURTHER DETAILS TO FOLLOW... Detached Villa, La Cala de Mijas, Costa del Sol. Built 597 m², Garden/Plot 1449 m². Setting: Frontline Golf, Close To Golf, Close To Shops, Close To Sea, Close To Schools. Orientation: North, East, South. Condition: Excellent. Pool: Private. Climate Control: Air Conditioning. Views: Mountain, Golf, Panoramic, Garden, Pool. Features: Covered Terrace, Fitted Wardrobes, Private Terrace, Gym, Ensuite Bathroom, Double Glazing. Furniture: Fully Furnished. Kitchen: Fully Fitted. Garden: Private. Parking: Private. Utilities: Electricity. Category: Golf, Luxury.