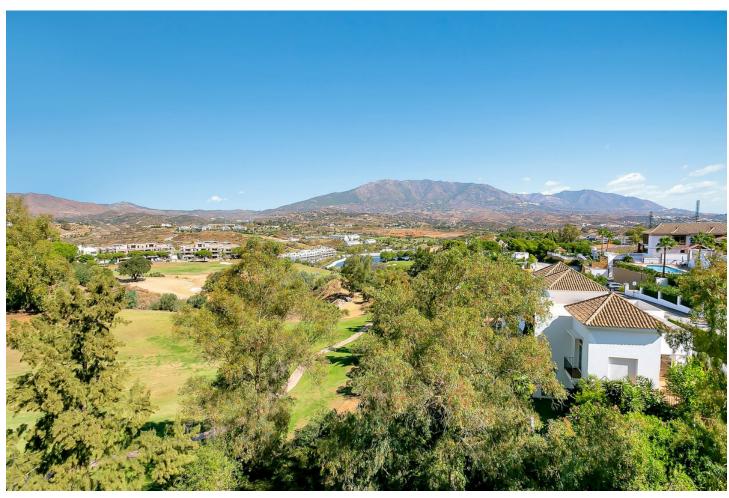

Absolutely stunning detached villa located frontline to the very popular La Cala golf course. This incredible family home is set on arguably the most impressive double plot in the entire La Cala Golf area, offering truly breathtaking front line golf and panoramic mountain views. The villa is completely private and must be seen to be appreciated - FURTHER DETAILS TO FOLLOW... Detached Villa, La Cala de Mijas, Costa del Sol. Built 597 m², Garden/Plot 1449 m². Setting: Frontline Golf, Close To Golf, Close To Shops, Close To Sea, Close To Schools. Orientation: North, East, South. Condition: Excellent. Pool: Private. Climate Control: Air Conditioning. Views: Mountain, Golf, Panoramic, Garden, Pool. Features: Covered Terrace, Fitted Wardrobes, Private Terrace, Gym, Ensuite Bathroom, Double Glazing. Furniture: Fully Furnished. Kitchen: Fully Fitted. Garden: Private. Parking: Private. Utilities: Electricity. Category: Golf, Luxury.