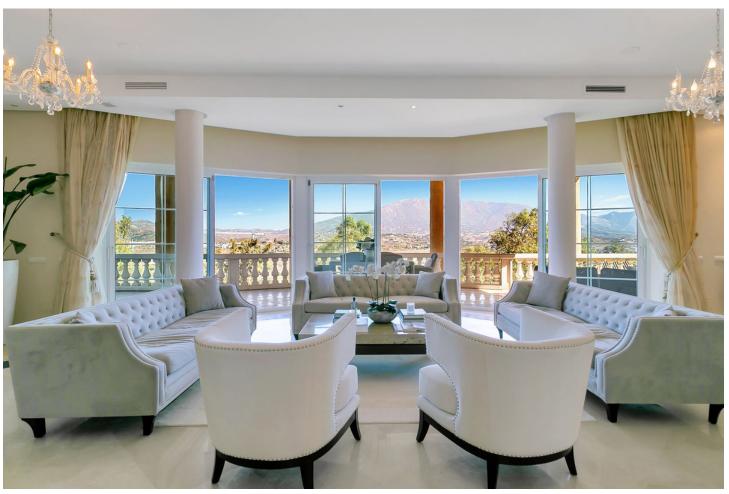

Absolutely stunning detached villa located frontline to the very popular La Cala golf course. This incredible family home is set on arguably the most impressive double plot in the entire La Cala Golf area, offering truly breathtaking front line golf and panoramic mountain views. The villa is completely private and must be seen to be appreciated - FURTHER DETAILS TO FOLLOW... Detached Villa, La Cala de Mijas, Costa del Sol. Built 597 m², Garden/Plot 1449 m². Setting: Frontline Golf, Close To Golf, Close To Shops, Close To Sea, Close To Schools. Orientation: North, East, South. Condition: Excellent. Pool: Private. Climate Control: Air Conditioning. Views: Mountain, Golf, Panoramic, Garden, Pool. Features: Covered Terrace, Fitted Wardrobes, Private Terrace, Gym, Ensuite Bathroom, Double Glazing. Furniture: Fully Furnished. Kitchen: Fully Fitted. Garden: Private. Parking: Private. Utilities: Electricity. Category: Golf, Luxury.