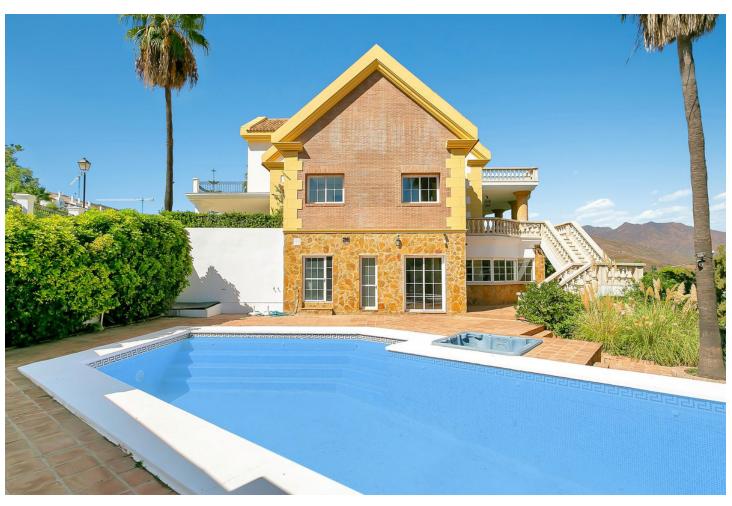

Absolutely stunning detached villa located frontline to the very popular La Cala golf course. This incredible family home is set on arguably the most impressive double plot in the entire La Cala Golf area, offering truly breathtaking front line golf and panoramic mountain views. The villa is completely private and must be seen to be appreciated - FURTHER DETAILS TO FOLLOW... Detached Villa, La Cala de Mijas, Costa del Sol. Built 597 m², Garden/Plot 1449 m². Setting: Frontline Golf, Close To Golf, Close To Shops, Close To Sea, Close To Schools. Orientation: North, East, South. Condition: Excellent. Pool: Private. Climate Control: Air Conditioning. Views: Mountain, Golf, Panoramic, Garden, Pool. Features: Covered Terrace, Fitted Wardrobes, Private Terrace, Gym, Ensuite Bathroom, Double Glazing. Furniture: Fully Furnished. Kitchen: Fully Fitted. Garden: Private. Parking: Private. Utilities: Electricity. Category: Golf, Luxury.