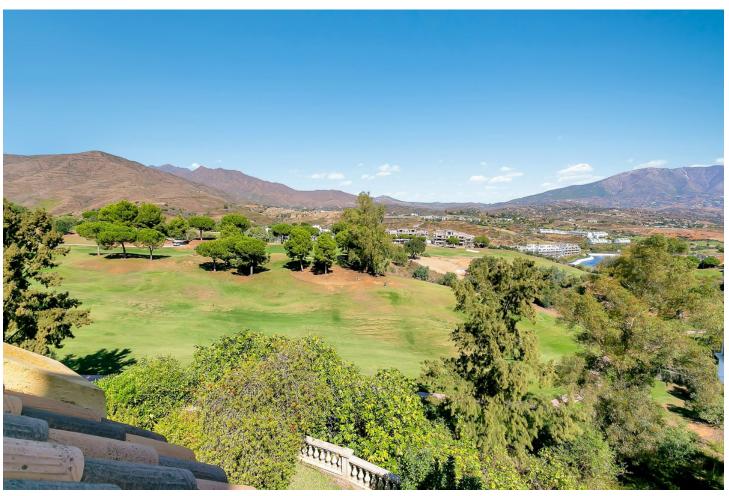

Absolutely stunning detached villa located frontline to the very popular La Cala golf course. This incredible family home is set on arguably the most impressive double plot in the entire La Cala Golf area, offering truly breathtaking front line golf and panoramic mountain views. The villa is completely private and must be seen to be appreciated - FURTHER DETAILS TO FOLLOW... Detached Villa, La Cala de Mijas, Costa del Sol. Built 597 m², Garden/Plot 1449 m². Setting: Frontline Golf, Close To Golf, Close To Shops, Close To Sea, Close To Schools. Orientation: North, East, South. Condition: Excellent. Pool: Private. Climate Control: Air Conditioning. Views: Mountain, Golf, Panoramic, Garden, Pool. Features: Covered Terrace, Fitted Wardrobes, Private Terrace, Gym, Ensuite Bathroom, Double Glazing. Furniture: Fully Furnished. Kitchen: Fully Fitted. Garden: Private. Parking: Private. Utilities: Electricity. Category: Golf, Luxury.