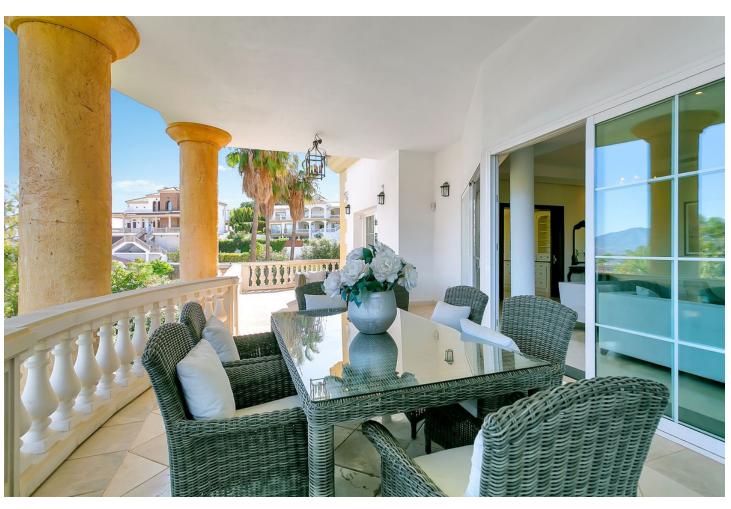

Absolutely stunning detached villa located frontline to the very popular La Cala golf course. This incredible family home is set on arguably the most impressive double plot in the entire La Cala Golf area, offering truly breathtaking front line golf and panoramic mountain views. The villa is completely private and must be seen to be appreciated - FURTHER DETAILS TO FOLLOW... Detached Villa, La Cala de Mijas, Costa del Sol. Built 597 m², Garden/Plot 1449 m². Setting: Frontline Golf, Close To Golf, Close To Shops, Close To Sea, Close To Schools. Orientation: North, East, South. Condition: Excellent. Pool: Private. Climate Control: Air Conditioning. Views: Mountain, Golf, Panoramic, Garden, Pool. Features: Covered Terrace, Fitted Wardrobes, Private Terrace, Gym, Ensuite Bathroom, Double Glazing. Furniture: Fully Furnished. Kitchen: Fully Fitted. Garden: Private. Parking: Private. Utilities: Electricity. Category: Golf, Luxury.