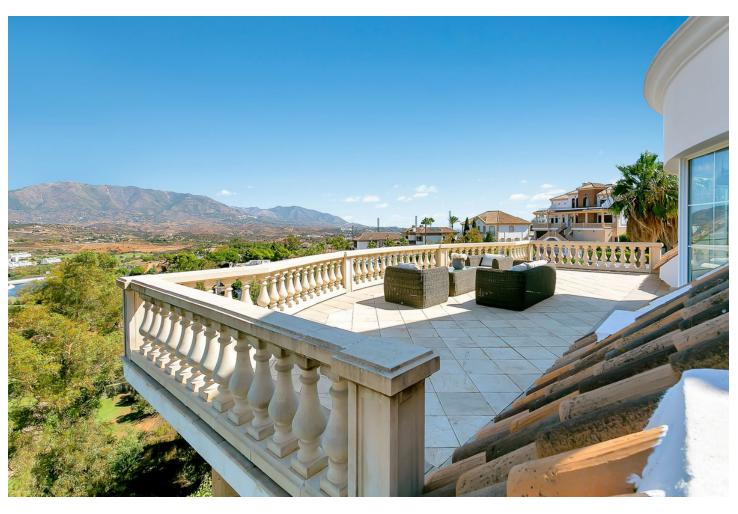

Absolutely stunning detached villa located frontline to the very popular La Cala golf course. This incredible family home is set on arguably the most impressive double plot in the entire La Cala Golf area, offering truly breathtaking front line golf and panoramic mountain views. The villa is completely private and must be seen to be appreciated - FURTHER DETAILS TO FOLLOW... Detached Villa, La Cala de Mijas, Costa del Sol. Built 597 m², Garden/Plot 1449 m². Setting: Frontline Golf, Close To Golf, Close To Shops, Close To Sea, Close To Schools. Orientation: North, East, South. Condition: Excellent. Pool: Private. Climate Control: Air Conditioning. Views: Mountain, Golf, Panoramic, Garden, Pool. Features: Covered Terrace, Fitted Wardrobes, Private Terrace, Gym, Ensuite Bathroom, Double Glazing. Furniture: Fully Furnished. Kitchen: Fully Fitted. Garden: Private. Parking: Private. Utilities: Electricity. Category: Golf, Luxury.