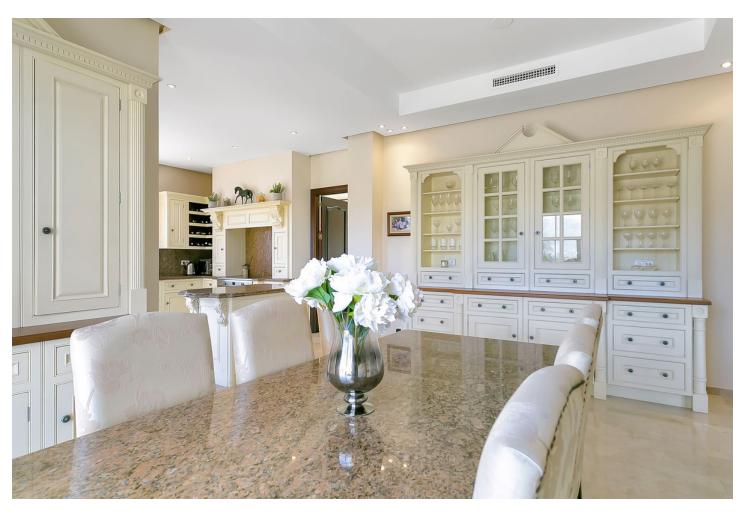

Absolutely stunning detached villa located frontline to the very popular La Cala golf course. This incredible family home is set on arguably the most impressive double plot in the entire La Cala Golf area, offering truly breathtaking front line golf and panoramic mountain views. The villa is completely private and must be seen to be appreciated - FURTHER DETAILS TO FOLLOW... Detached Villa, La Cala de Mijas, Costa del Sol. Built 597 m², Garden/Plot 1449 m². Setting: Frontline Golf, Close To Golf, Close To Shops, Close To Sea, Close To Schools. Orientation: North, East, South. Condition: Excellent. Pool: Private. Climate Control: Air Conditioning. Views: Mountain, Golf, Panoramic, Garden, Pool. Features: Covered Terrace, Fitted Wardrobes, Private Terrace, Gym, Ensuite Bathroom, Double Glazing. Furniture: Fully Furnished. Kitchen: Fully Fitted. Garden: Private. Parking: Private. Utilities: Electricity. Category: Golf, Luxury.