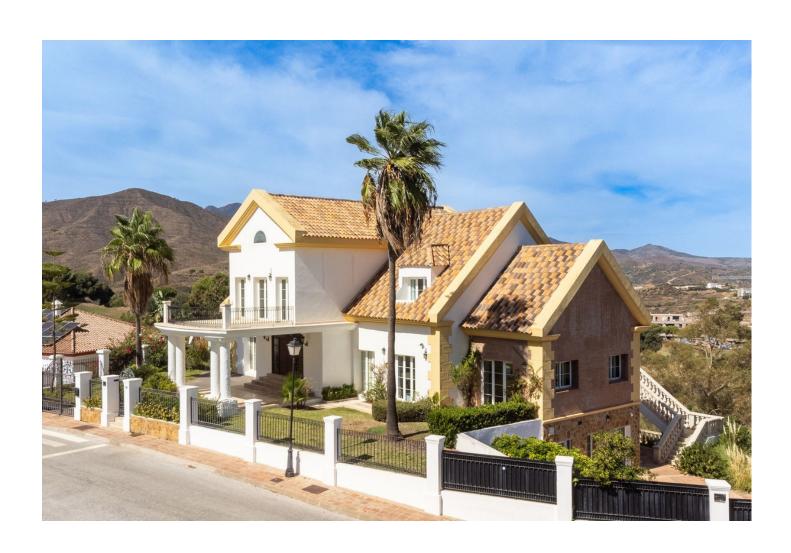

Absolutely stunning detached villa located frontline to the very popular La Cala golf course. This incredible family home is set on arguably the most impressive double plot in the entire La Cala Golf area, offering truly breathtaking front line golf and panoramic mountain views. The villa is completely private and must be seen to be appreciated - FURTHER DETAILS TO FOLLOW... Detached Villa, La Cala de Mijas, Costa del Sol. Built 597 m², Garden/Plot 1449 m². Setting: Frontline Golf, Close To Golf, Close To Shops, Close To Sea, Close To Schools. Orientation: North, East, South. Condition: Excellent. Pool: Private. Climate Control: Air Conditioning. Views: Mountain, Golf, Panoramic, Garden, Pool. Features: Covered Terrace, Fitted Wardrobes, Private Terrace, Gym, Ensuite Bathroom, Double Glazing. Furniture: Fully Furnished. Kitchen: Fully Fitted. Garden: Private. Parking: Private. Utilities: Electricity. Category: Golf, Luxury.