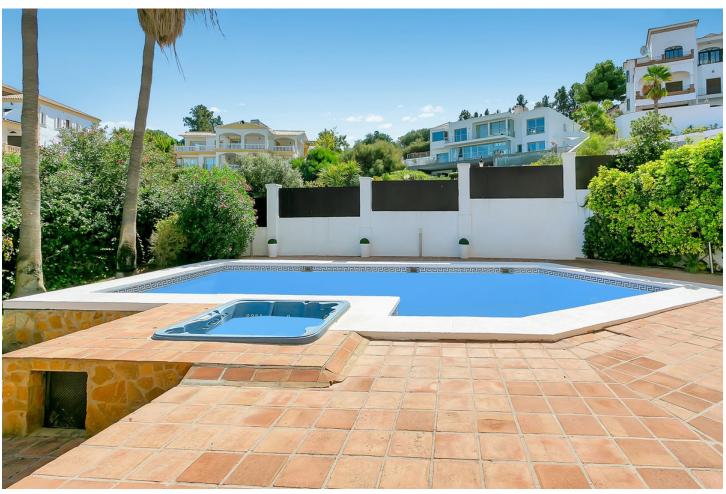

Absolutely stunning detached villa located frontline to the very popular La Cala golf course. This incredible family home is set on arguably the most impressive double plot in the entire La Cala Golf area, offering truly breathtaking front line golf and panoramic mountain views. The villa is completely private and must be seen to be appreciated - FURTHER DETAILS TO FOLLOW... Detached Villa, La Cala de Mijas, Costa del Sol. Built 597 m², Garden/Plot 1449 m². Setting: Frontline Golf, Close To Golf, Close To Shops, Close To Sea, Close To Schools. Orientation: North, East, South. Condition: Excellent. Pool: Private. Climate Control: Air Conditioning. Views: Mountain, Golf, Panoramic, Garden, Pool. Features: Covered Terrace, Fitted Wardrobes, Private Terrace, Gym, Ensuite Bathroom, Double Glazing. Furniture: Fully Furnished. Kitchen: Fully Fitted. Garden: Private. Parking: Private. Utilities: Electricity. Category: Golf, Luxury.