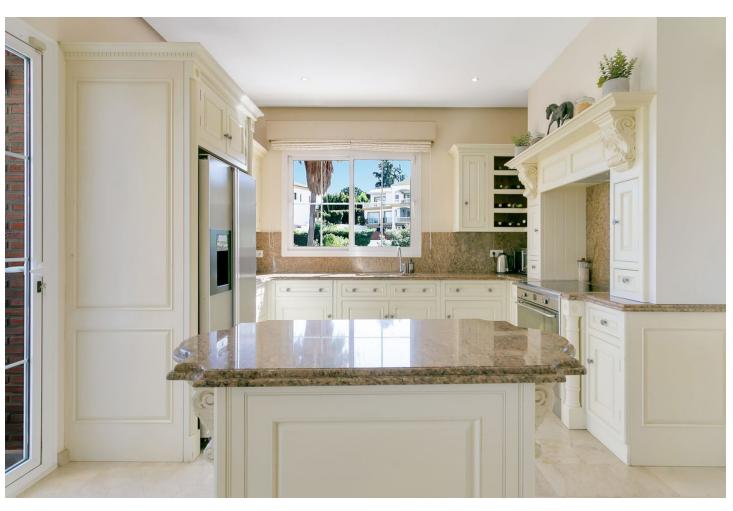

Absolutely stunning detached villa located frontline to the very popular La Cala golf course. This incredible family home is set on arguably the most impressive double plot in the entire La Cala Golf area, offering truly breathtaking front line golf and panoramic mountain views. The villa is completely private and must be seen to be appreciated - FURTHER DETAILS TO FOLLOW... Detached Villa, La Cala de Mijas, Costa del Sol. Built 597 m², Garden/Plot 1449 m². Setting: Frontline Golf, Close To Golf, Close To Shops, Close To Sea, Close To Schools. Orientation: North, East, South. Condition: Excellent. Pool: Private. Climate Control: Air Conditioning. Views: Mountain, Golf, Panoramic, Garden, Pool. Features: Covered Terrace, Fitted Wardrobes, Private Terrace, Gym, Ensuite Bathroom, Double Glazing. Furniture: Fully Furnished. Kitchen: Fully Fitted. Garden: Private. Parking: Private. Utilities: Electricity. Category: Golf, Luxury.