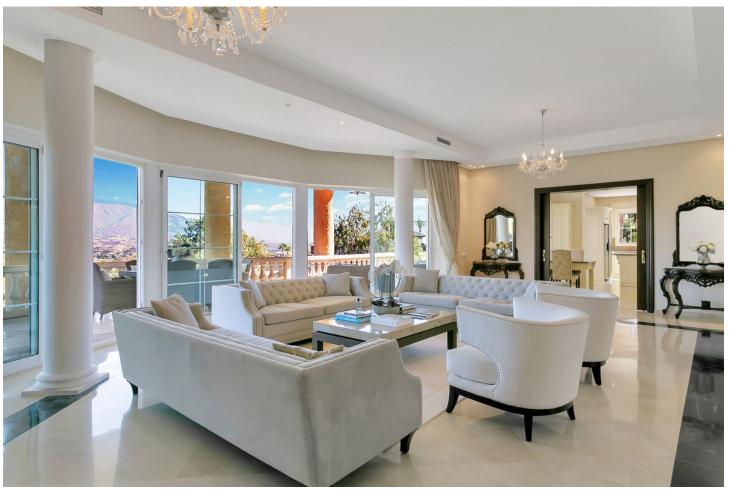

Absolutely stunning detached villa located frontline to the very popular La Cala golf course. This incredible family home is set on arguably the most impressive double plot in the entire La Cala Golf area, offering truly breathtaking front line golf and panoramic mountain views. The villa is completely private and must be seen to be appreciated - FURTHER DETAILS TO FOLLOW... Detached Villa, La Cala de Mijas, Costa del Sol. Built 597 m², Garden/Plot 1449 m². Setting: Frontline Golf, Close To Golf, Close To Shops, Close To Sea, Close To Schools. Orientation: North, East, South. Condition: Excellent. Pool: Private. Climate Control: Air Conditioning. Views: Mountain, Golf, Panoramic, Garden, Pool. Features: Covered Terrace, Fitted Wardrobes, Private Terrace, Gym, Ensuite Bathroom, Double Glazing. Furniture: Fully Furnished. Kitchen: Fully Fitted. Garden: Private. Parking: Private. Utilities: Electricity. Category: Golf, Luxury.