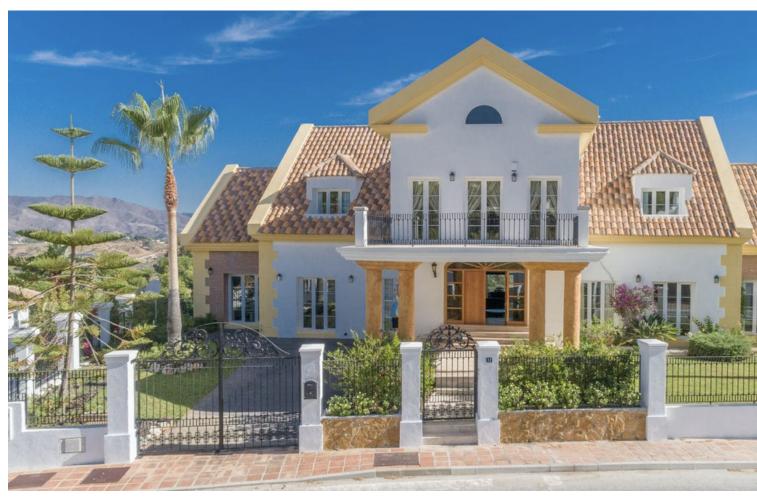

Absolutely stunning detached villa located frontline to the very popular La Cala golf course. This incredible family home is set on arguably the most impressive double plot in the entire La Cala Golf area, offering truly breathtaking front line golf and panoramic mountain views. The villa is completely private and must be seen to be appreciated - FURTHER DETAILS TO FOLLOW... Detached Villa, La Cala de Mijas, Costa del Sol. Built 597 m², Garden/Plot 1449 m². Setting: Frontline Golf, Close To Golf, Close To Shops, Close To Sea, Close To Schools. Orientation: North, East, South. Condition: Excellent. Pool: Private. Climate Control: Air Conditioning. Views: Mountain, Golf, Panoramic, Garden, Pool. Features: Covered Terrace, Fitted Wardrobes, Private Terrace, Gym, Ensuite Bathroom, Double Glazing. Furniture: Fully Furnished. Kitchen: Fully Fitted. Garden: Private. Parking: Private. Utilities: Electricity. Category: Golf, Luxury.