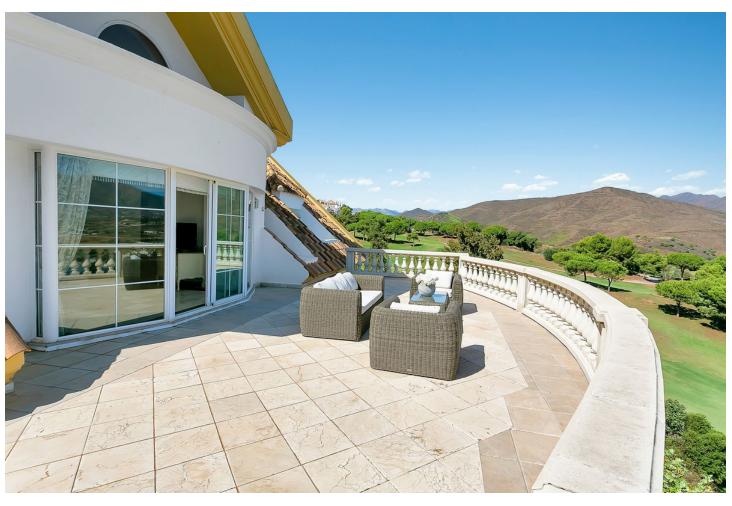

Absolutely stunning detached villa located frontline to the very popular La Cala golf course. This incredible family home is set on arguably the most impressive double plot in the entire La Cala Golf area, offering truly breathtaking front line golf and panoramic mountain views. The villa is completely private and must be seen to be appreciated - FURTHER DETAILS TO FOLLOW... Detached Villa, La Cala de Mijas, Costa del Sol. Built 597 m², Garden/Plot 1449 m². Setting: Frontline Golf, Close To Golf, Close To Shops, Close To Sea, Close To Schools. Orientation: North, East, South. Condition: Excellent. Pool: Private. Climate Control: Air Conditioning. Views: Mountain, Golf, Panoramic, Garden, Pool. Features: Covered Terrace, Fitted Wardrobes, Private Terrace, Gym, Ensuite Bathroom, Double Glazing. Furniture: Fully Furnished. Kitchen: Fully Fitted. Garden: Private. Parking: Private. Utilities: Electricity. Category: Golf, Luxury.