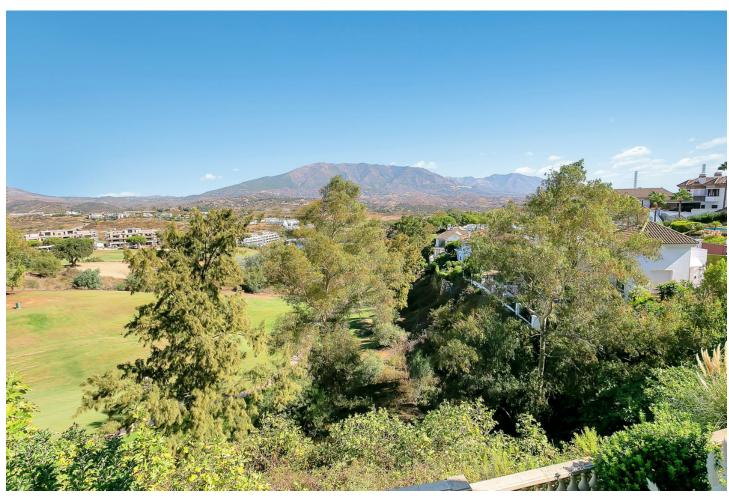

Absolutely stunning detached villa located frontline to the very popular La Cala golf course. This incredible family home is set on arguably the most impressive double plot in the entire La Cala Golf area, offering truly breathtaking front line golf and panoramic mountain views. The villa is completely private and must be seen to be appreciated - FURTHER DETAILS TO FOLLOW... Detached Villa, La Cala de Mijas, Costa del Sol. Built 597 m², Garden/Plot 1449 m². Setting: Frontline Golf, Close To Golf, Close To Shops, Close To Sea, Close To Schools. Orientation: North, East, South. Condition: Excellent. Pool: Private. Climate Control: Air Conditioning. Views: Mountain, Golf, Panoramic, Garden, Pool. Features: Covered Terrace, Fitted Wardrobes, Private Terrace, Gym, Ensuite Bathroom, Double Glazing. Furniture: Fully Furnished. Kitchen: Fully Fitted. Garden: Private. Parking: Private. Utilities: Electricity. Category: Golf, Luxury.