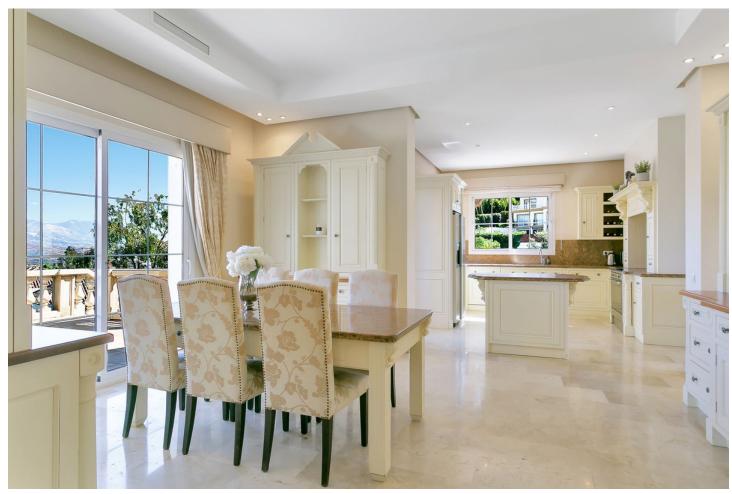

Absolutely stunning detached villa located frontline to the very popular La Cala golf course. This incredible family home is set on arguably the most impressive double plot in the entire La Cala Golf area, offering truly breathtaking front line golf and panoramic mountain views. The villa is completely private and must be seen to be appreciated - FURTHER DETAILS TO FOLLOW... Detached Villa, La Cala de Mijas, Costa del Sol. Built 597 m², Garden/Plot 1449 m². Setting: Frontline Golf, Close To Golf, Close To Shops, Close To Sea, Close To Schools. Orientation: North, East, South. Condition: Excellent. Pool: Private. Climate Control: Air Conditioning. Views: Mountain, Golf, Panoramic, Garden, Pool. Features: Covered Terrace, Fitted Wardrobes, Private Terrace, Gym, Ensuite Bathroom, Double Glazing. Furniture: Fully Furnished. Kitchen: Fully Fitted. Garden: Private. Parking: Private. Utilities: Electricity. Category: Golf, Luxury.