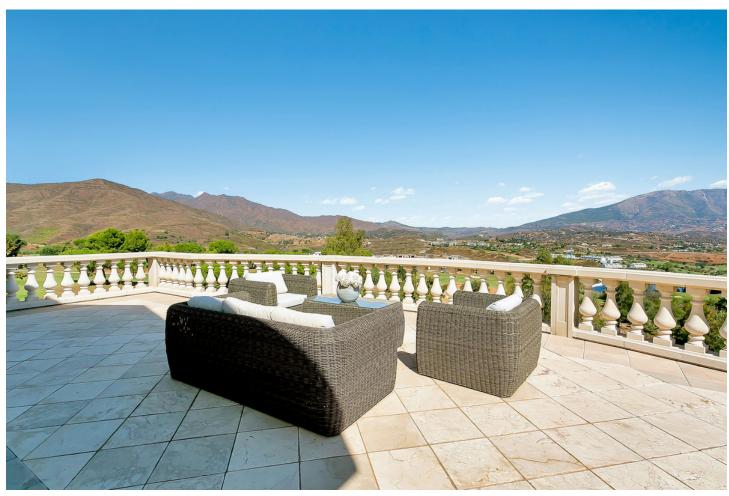

Absolutely stunning detached villa located frontline to the very popular La Cala golf course. This incredible family home is set on arguably the most impressive double plot in the entire La Cala Golf area, offering truly breathtaking front line golf and panoramic mountain views. The villa is completely private and must be seen to be appreciated - FURTHER DETAILS TO FOLLOW... Detached Villa, La Cala de Mijas, Costa del Sol. Built 597 m², Garden/Plot 1449 m². Setting: Frontline Golf, Close To Golf, Close To Shops, Close To Sea, Close To Schools. Orientation: North, East, South. Condition: Excellent. Pool: Private. Climate Control: Air Conditioning. Views: Mountain, Golf, Panoramic, Garden, Pool. Features: Covered Terrace, Fitted Wardrobes, Private Terrace, Gym, Ensuite Bathroom, Double Glazing. Furniture: Fully Furnished. Kitchen: Fully Fitted. Garden: Private. Parking: Private. Utilities: Electricity. Category: Golf, Luxury.