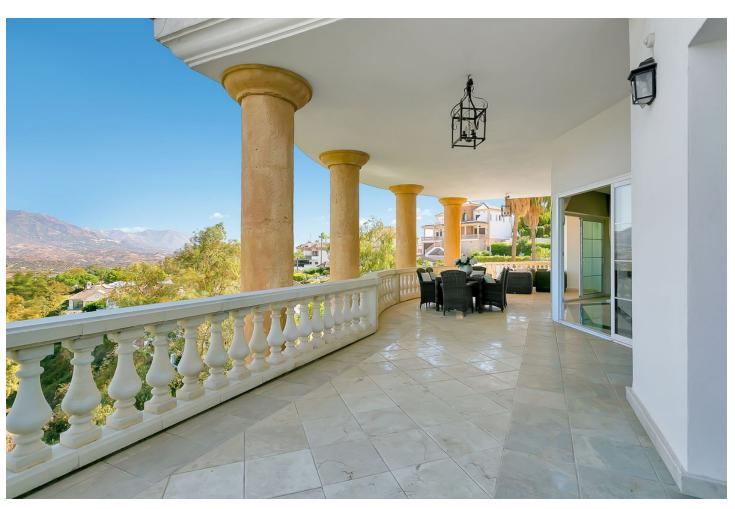

Absolutely stunning detached villa located frontline to the very popular La Cala golf course. This incredible family home is set on arguably the most impressive double plot in the entire La Cala Golf area, offering truly breathtaking front line golf and panoramic mountain views. The villa is completely private and must be seen to be appreciated - FURTHER DETAILS TO FOLLOW... Detached Villa, La Cala de Mijas, Costa del Sol. Built 597 m², Garden/Plot 1449 m². Setting: Frontline Golf, Close To Golf, Close To Shops, Close To Sea, Close To Schools. Orientation: North, East, South. Condition: Excellent. Pool: Private. Climate Control: Air Conditioning. Views: Mountain, Golf, Panoramic, Garden, Pool. Features: Covered Terrace, Fitted Wardrobes, Private Terrace, Gym, Ensuite Bathroom, Double Glazing. Furniture: Fully Furnished. Kitchen: Fully Fitted. Garden: Private. Parking: Private. Utilities: Electricity. Category: Golf, Luxury.