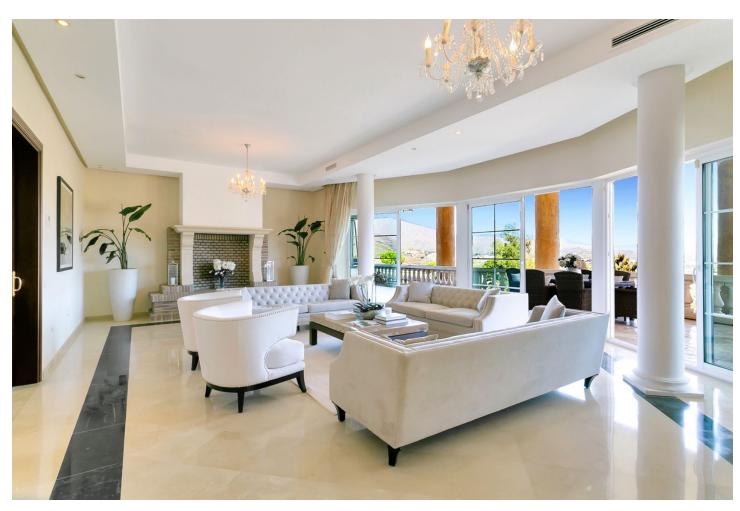

Absolutely stunning detached villa located frontline to the very popular La Cala golf course. This incredible family home is set on arguably the most impressive double plot in the entire La Cala Golf area, offering truly breathtaking front line golf and panoramic mountain views. The villa is completely private and must be seen to be appreciated - FURTHER DETAILS TO FOLLOW... Detached Villa, La Cala de Mijas, Costa del Sol. Built 597 m², Garden/Plot 1449 m². Setting: Frontline Golf, Close To Golf, Close To Shops, Close To Sea, Close To Schools. Orientation: North, East, South. Condition: Excellent. Pool: Private. Climate Control: Air Conditioning. Views: Mountain, Golf, Panoramic, Garden, Pool. Features: Covered Terrace, Fitted Wardrobes, Private Terrace, Gym, Ensuite Bathroom, Double Glazing. Furniture: Fully Furnished. Kitchen: Fully Fitted. Garden: Private. Parking: Private. Utilities: Electricity. Category: Golf, Luxury.