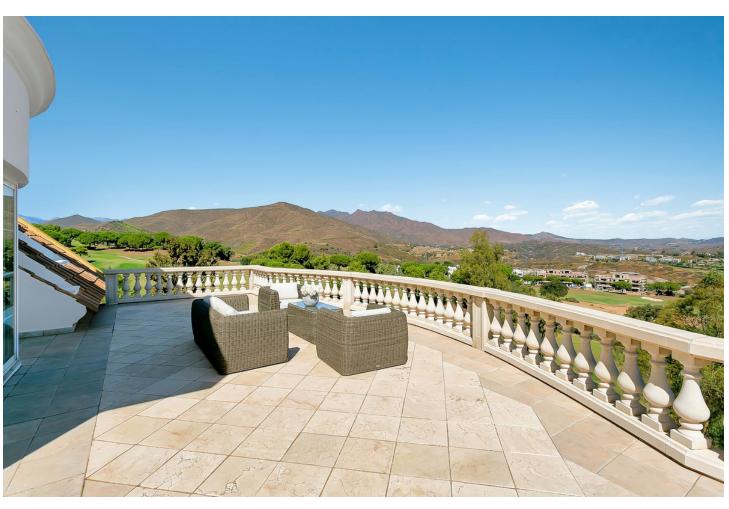

Absolutely stunning detached villa located frontline to the very popular La Cala golf course. This incredible family home is set on arguably the most impressive double plot in the entire La Cala Golf area, offering truly breathtaking front line golf and panoramic mountain views. The villa is completely private and must be seen to be appreciated - FURTHER DETAILS TO FOLLOW... Detached Villa, La Cala de Mijas, Costa del Sol. Built 597 m², Garden/Plot 1449 m². Setting: Frontline Golf, Close To Golf, Close To Shops, Close To Sea, Close To Schools. Orientation: North, East, South. Condition: Excellent. Pool: Private. Climate Control: Air Conditioning. Views: Mountain, Golf, Panoramic, Garden, Pool. Features: Covered Terrace, Fitted Wardrobes, Private Terrace, Gym, Ensuite Bathroom, Double Glazing. Furniture: Fully Furnished. Kitchen: Fully Fitted. Garden: Private. Parking: Private. Utilities: Electricity. Category: Golf, Luxury.