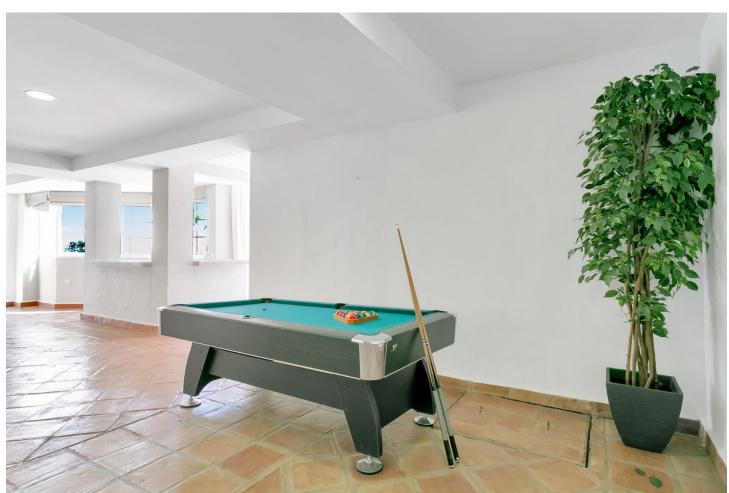

Absolutely stunning detached villa located frontline to the very popular La Cala golf course. This incredible family home is set on arguably the most impressive double plot in the entire La Cala Golf area, offering truly breathtaking front line golf and panoramic mountain views. The villa is completely private and must be seen to be appreciated - FURTHER DETAILS TO FOLLOW... Detached Villa, La Cala de Mijas, Costa del Sol. Built 597 m², Garden/Plot 1449 m². Setting: Frontline Golf, Close To Golf, Close To Shops, Close To Sea, Close To Schools. Orientation: North, East, South. Condition: Excellent. Pool: Private. Climate Control: Air Conditioning. Views: Mountain, Golf, Panoramic, Garden, Pool. Features: Covered Terrace, Fitted Wardrobes, Private Terrace, Gym, Ensuite Bathroom, Double Glazing. Furniture: Fully Furnished. Kitchen: Fully Fitted. Garden: Private. Parking: Private. Utilities: Electricity. Category: Golf, Luxury.