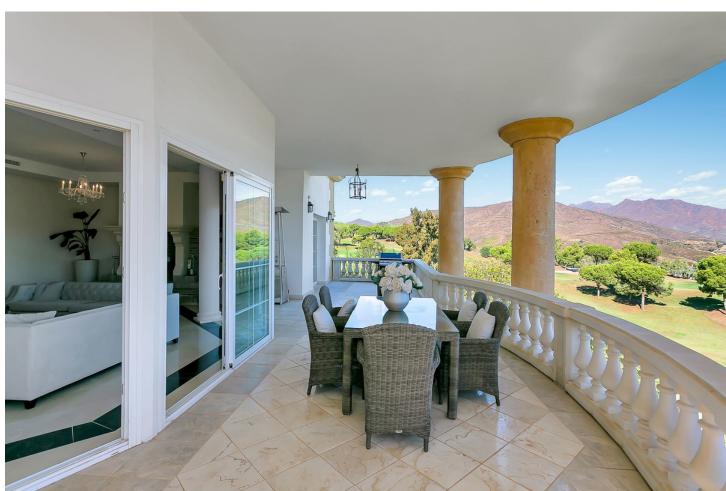

Absolutely stunning detached villa located frontline to the very popular La Cala golf course. This incredible family home is set on arguably the most impressive double plot in the entire La Cala Golf area, offering truly breathtaking front line golf and panoramic mountain views. The villa is completely private and must be seen to be appreciated - FURTHER DETAILS TO FOLLOW... Detached Villa, La Cala de Mijas, Costa del Sol. Built 597 m², Garden/Plot 1449 m². Setting: Frontline Golf, Close To Golf, Close To Shops, Close To Sea, Close To Schools. Orientation: North, East, South. Condition: Excellent. Pool: Private. Climate Control: Air Conditioning. Views: Mountain, Golf, Panoramic, Garden, Pool. Features: Covered Terrace, Fitted Wardrobes, Private Terrace, Gym, Ensuite Bathroom, Double Glazing. Furniture: Fully Furnished. Kitchen: Fully Fitted. Garden: Private. Parking: Private. Utilities: Electricity. Category: Golf, Luxury.