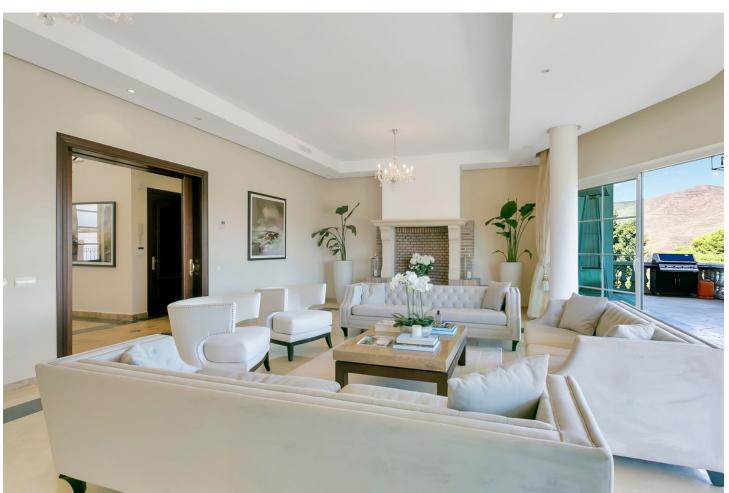

Absolutely stunning detached villa located frontline to the very popular La Cala golf course. This incredible family home is set on arguably the most impressive double plot in the entire La Cala Golf area, offering truly breathtaking front line golf and panoramic mountain views. The villa is completely private and must be seen to be appreciated - FURTHER DETAILS TO FOLLOW... Detached Villa, La Cala de Mijas, Costa del Sol. Built 597 m², Garden/Plot 1449 m². Setting: Frontline Golf, Close To Golf, Close To Shops, Close To Sea, Close To Schools. Orientation: North, East, South. Condition: Excellent. Pool: Private. Climate Control: Air Conditioning. Views: Mountain, Golf, Panoramic, Garden, Pool. Features: Covered Terrace, Fitted Wardrobes, Private Terrace, Gym, Ensuite Bathroom, Double Glazing. Furniture: Fully Furnished. Kitchen: Fully Fitted. Garden: Private. Parking: Private. Utilities: Electricity. Category: Golf, Luxury.