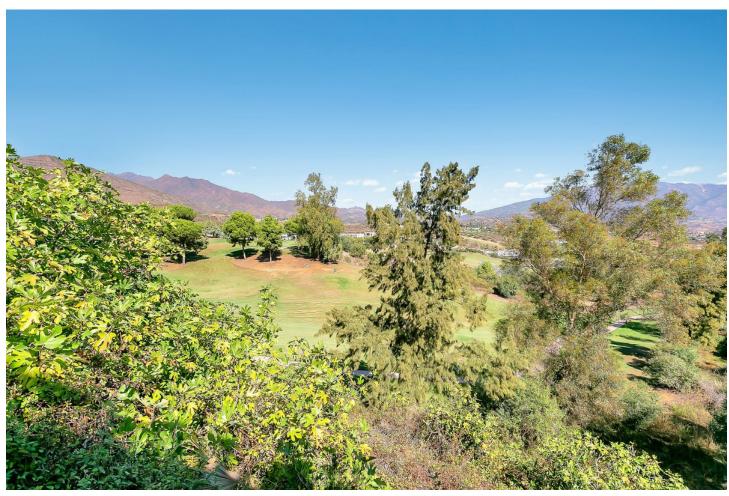

Absolutely stunning detached villa located frontline to the very popular La Cala golf course. This incredible family home is set on arguably the most impressive double plot in the entire La Cala Golf area, offering truly breathtaking front line golf and panoramic mountain views. The villa is completely private and must be seen to be appreciated - FURTHER DETAILS TO FOLLOW... Detached Villa, La Cala de Mijas, Costa del Sol. Built 597 m², Garden/Plot 1449 m². Setting: Frontline Golf, Close To Golf, Close To Shops, Close To Sea, Close To Schools. Orientation: North, East, South. Condition: Excellent. Pool: Private. Climate Control: Air Conditioning. Views: Mountain, Golf, Panoramic, Garden, Pool. Features: Covered Terrace, Fitted Wardrobes, Private Terrace, Gym, Ensuite Bathroom, Double Glazing. Furniture: Fully Furnished. Kitchen: Fully Fitted. Garden: Private. Parking: Private. Utilities: Electricity. Category: Golf, Luxury.