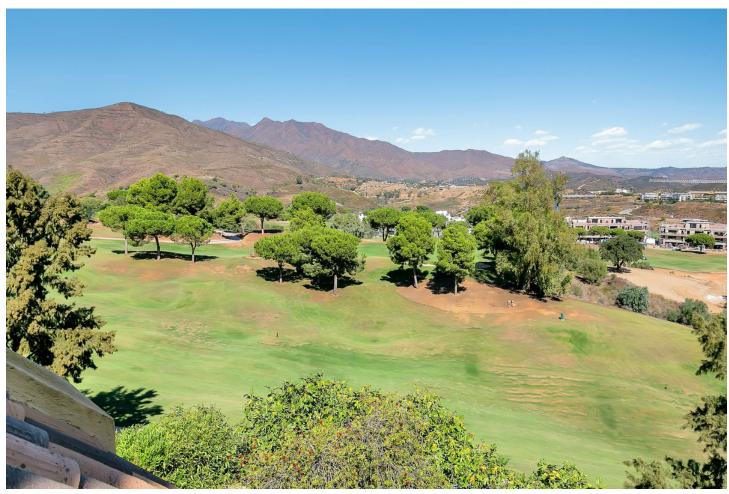

Absolutely stunning detached villa located frontline to the very popular La Cala golf course. This incredible family home is set on arguably the most impressive double plot in the entire La Cala Golf area, offering truly breathtaking front line golf and panoramic mountain views. The villa is completely private and must be seen to be appreciated - FURTHER DETAILS TO FOLLOW... Detached Villa, La Cala de Mijas, Costa del Sol. Built 597 m², Garden/Plot 1449 m². Setting: Frontline Golf, Close To Golf, Close To Shops, Close To Sea, Close To Schools. Orientation: North, East, South. Condition: Excellent. Pool: Private. Climate Control: Air Conditioning. Views: Mountain, Golf, Panoramic, Garden, Pool. Features: Covered Terrace, Fitted Wardrobes, Private Terrace, Gym, Ensuite Bathroom, Double Glazing. Furniture: Fully Furnished. Kitchen: Fully Fitted. Garden: Private. Parking: Private. Utilities: Electricity. Category: Golf, Luxury.