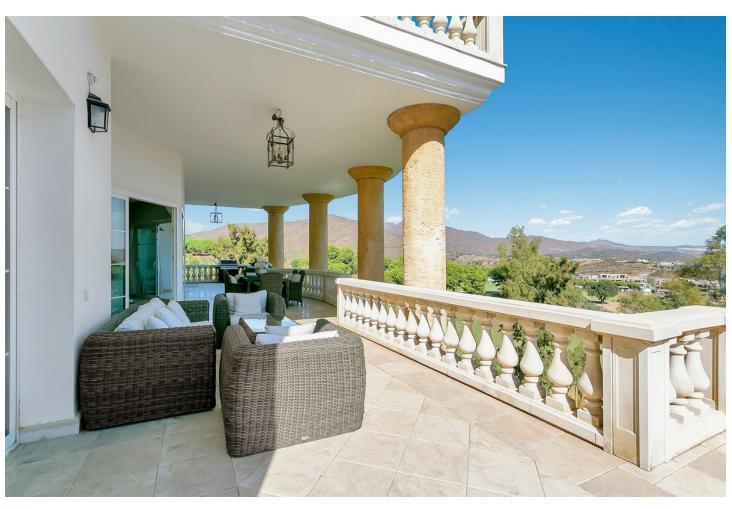

Absolutely stunning detached villa located frontline to the very popular La Cala golf course. This incredible family home is set on arguably the most impressive double plot in the entire La Cala Golf area, offering truly breathtaking front line golf and panoramic mountain views. The villa is completely private and must be seen to be appreciated - FURTHER DETAILS TO FOLLOW... Detached Villa, La Cala de Mijas, Costa del Sol. Built 597 m², Garden/Plot 1449 m². Setting: Frontline Golf, Close To Golf, Close To Shops, Close To Sea, Close To Schools. Orientation: North, East, South. Condition: Excellent. Pool: Private. Climate Control: Air Conditioning. Views: Mountain, Golf, Panoramic, Garden, Pool. Features: Covered Terrace, Fitted Wardrobes, Private Terrace, Gym, Ensuite Bathroom, Double Glazing. Furniture: Fully Furnished. Kitchen: Fully Fitted. Garden: Private. Parking: Private. Utilities: Electricity. Category: Golf, Luxury.