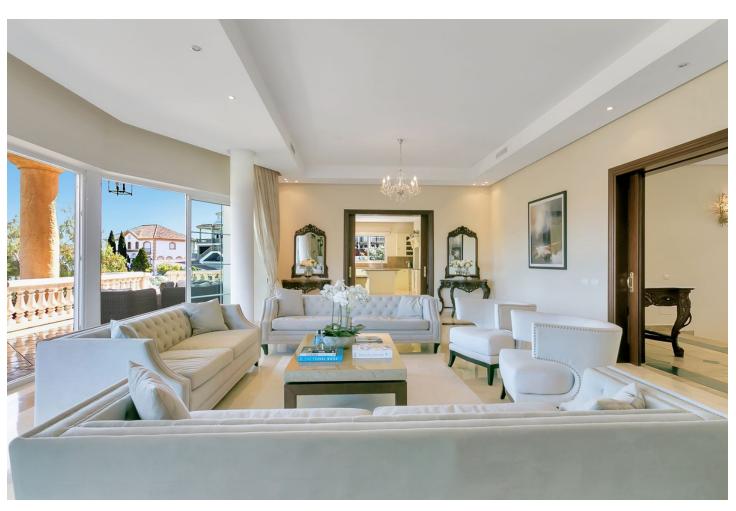

Absolutely stunning detached villa located frontline to the very popular La Cala golf course. This incredible family home is set on arguably the most impressive double plot in the entire La Cala Golf area, offering truly breathtaking front line golf and panoramic mountain views. The villa is completely private and must be seen to be appreciated - FURTHER DETAILS TO FOLLOW... Detached Villa, La Cala de Mijas, Costa del Sol. Built 597 m², Garden/Plot 1449 m². Setting: Frontline Golf, Close To Golf, Close To Shops, Close To Sea, Close To Schools. Orientation: North, East, South. Condition: Excellent. Pool: Private. Climate Control: Air Conditioning. Views: Mountain, Golf, Panoramic, Garden, Pool. Features: Covered Terrace, Fitted Wardrobes, Private Terrace, Gym, Ensuite Bathroom, Double Glazing. Furniture: Fully Furnished. Kitchen: Fully Fitted. Garden: Private. Parking: Private. Utilities: Electricity. Category: Golf, Luxury.