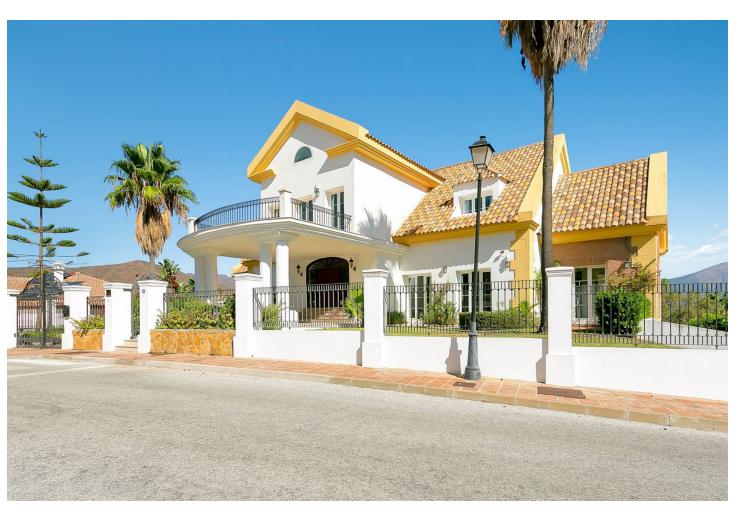

Absolutely stunning detached villa located frontline to the very popular La Cala golf course. This incredible family home is set on arguably the most impressive double plot in the entire La Cala Golf area, offering truly breathtaking front line golf and panoramic mountain views. The villa is completely private and must be seen to be appreciated - FURTHER DETAILS TO FOLLOW... Detached Villa, La Cala de Mijas, Costa del Sol. Built 597 m², Garden/Plot 1449 m². Setting: Frontline Golf, Close To Golf, Close To Shops, Close To Sea, Close To Schools. Orientation: North, East, South. Condition: Excellent. Pool: Private. Climate Control: Air Conditioning. Views: Mountain, Golf, Panoramic, Garden, Pool. Features: Covered Terrace, Fitted Wardrobes, Private Terrace, Gym, Ensuite Bathroom, Double Glazing. Furniture: Fully Furnished. Kitchen: Fully Fitted. Garden: Private. Parking: Private. Utilities: Electricity. Category: Golf, Luxury.