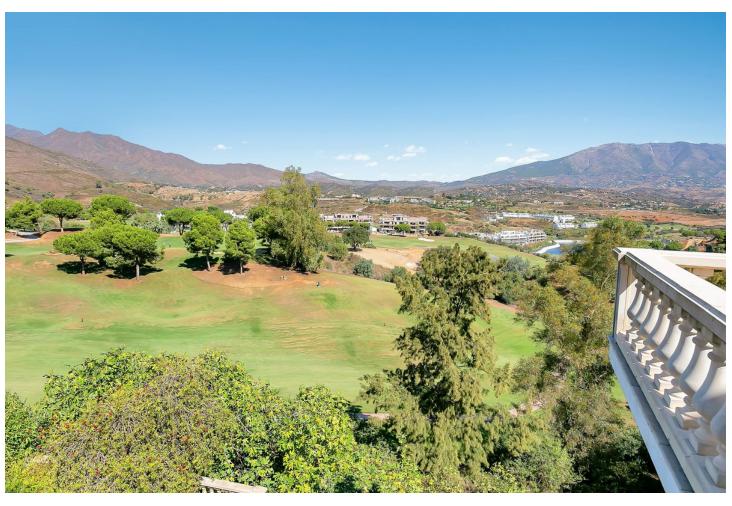

Absolutely stunning detached villa located frontline to the very popular La Cala golf course. This incredible family home is set on arguably the most impressive double plot in the entire La Cala Golf area, offering truly breathtaking front line golf and panoramic mountain views. The villa is completely private and must be seen to be appreciated - FURTHER DETAILS TO FOLLOW... Detached Villa, La Cala de Mijas, Costa del Sol. Built 597 m², Garden/Plot 1449 m². Setting: Frontline Golf, Close To Golf, Close To Shops, Close To Sea, Close To Schools. Orientation: North, East, South. Condition: Excellent. Pool: Private. Climate Control: Air Conditioning. Views: Mountain, Golf, Panoramic, Garden, Pool. Features: Covered Terrace, Fitted Wardrobes, Private Terrace, Gym, Ensuite Bathroom, Double Glazing. Furniture: Fully Furnished. Kitchen: Fully Fitted. Garden: Private. Parking: Private. Utilities: Electricity. Category: Golf, Luxury.