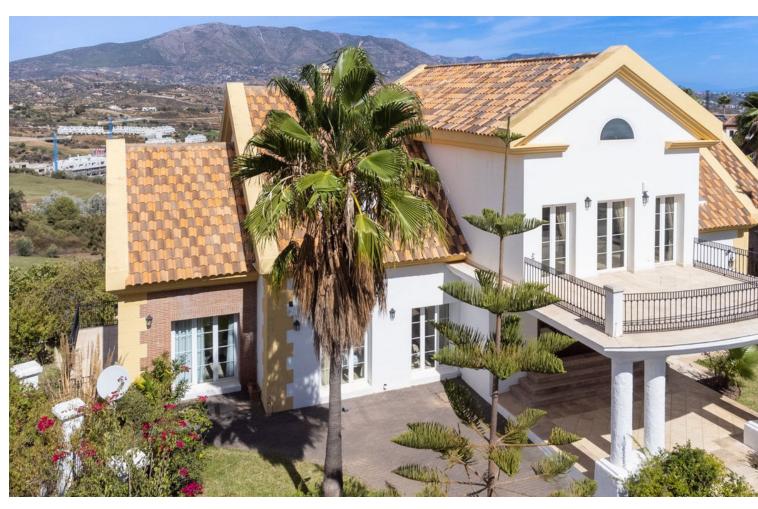

Absolutely stunning detached villa located frontline to the very popular La Cala golf course. This incredible family home is set on arguably the most impressive double plot in the entire La Cala Golf area, offering truly breathtaking front line golf and panoramic mountain views. The villa is completely private and must be seen to be appreciated - FURTHER DETAILS TO FOLLOW... Detached Villa, La Cala de Mijas, Costa del Sol. Built 597 m², Garden/Plot 1449 m². Setting: Frontline Golf, Close To Golf, Close To Shops, Close To Sea, Close To Schools. Orientation: North, East, South. Condition: Excellent. Pool: Private. Climate Control: Air Conditioning. Views: Mountain, Golf, Panoramic, Garden, Pool. Features: Covered Terrace, Fitted Wardrobes, Private Terrace, Gym, Ensuite Bathroom, Double Glazing. Furniture: Fully Furnished. Kitchen: Fully Fitted. Garden: Private. Parking: Private. Utilities: Electricity. Category: Golf, Luxury.