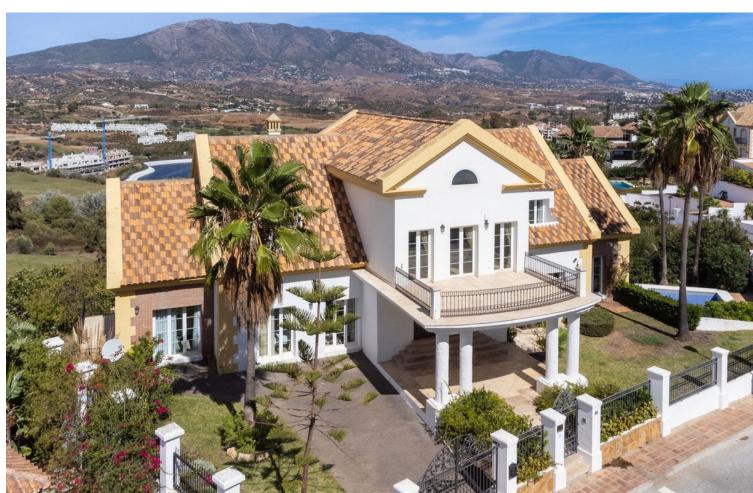

Absolutely stunning detached villa located frontline to the very popular La Cala golf course. This incredible family home is set on arguably the most impressive double plot in the entire La Cala Golf area, offering truly breathtaking front line golf and panoramic mountain views. The villa is completely private and must be seen to be appreciated - FURTHER DETAILS TO FOLLOW... Detached Villa, La Cala de Mijas, Costa del Sol. Built 597 m², Garden/Plot 1449 m². Setting: Frontline Golf, Close To Golf, Close To Shops, Close To Sea, Close To Schools. Orientation: North, East, South. Condition: Excellent. Pool: Private. Climate Control: Air Conditioning. Views: Mountain, Golf, Panoramic, Garden, Pool. Features: Covered Terrace, Fitted Wardrobes, Private Terrace, Gym, Ensuite Bathroom, Double Glazing. Furniture: Fully Furnished. Kitchen: Fully Fitted. Garden: Private. Parking: Private. Utilities: Electricity. Category: Golf, Luxury.