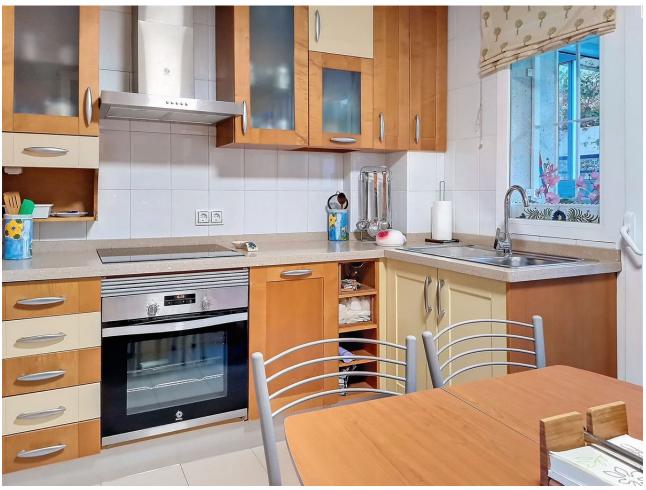

## Sales - Apartment - Benalmadena **710.000€**

www.mibgroup.es +34 662 58 96 58 info@mibgroup.es

Ref.-ID: MIBGR4837765 Benalmadena Apartment

3

2

227 m2

With 3 bedrooms, 2 bathrooms, independent kitchen, living-dining room, large terrace with panoramic sea views, backyard, communal pool, parking and storage room, this apartment is located 100 meters from the sea and has all the necessary services, supermarkets, pharmacies, medical center, buses, etc. If you want to know more about this apartment with spectacular sea views, contact us!