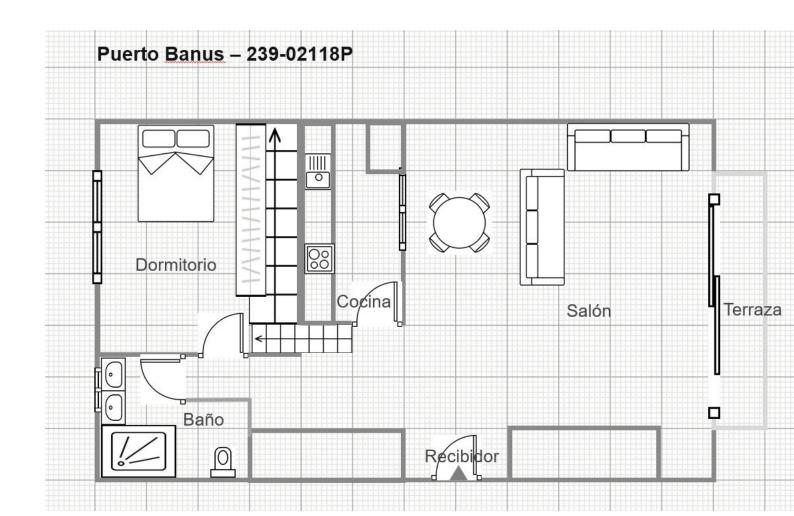

1

2

135 m<sup>2</sup>

This fabulous penthouse is located in the highly sought-after area of Puerto Banus Marina. With its prime location front line to the marina, this property offers breathtaking views of the sea and the marina. The property features 1 good sized bedroom, 2 bathrooms, plus an office space and a second possible guest bedroom, making it perfect for a family home or as an investment property. Upon entering the property, you are greeted by a stylish entrance that leads to the spacious living room. The living room is adorned with a fireplace, creating a cozy and inviting atmosphere for the winter months, with an open plan dining area, perfect for entertaining friends and family. From the living room, you can access the southfacing terrace, where you can enjoy the stunning views of the sea and the marina. The master bedroom is located on the ground floor and boasts a bathroom. On the top floor, you will find two additional rooms, one currently used as an office and the other a possible guest bedroom, both of which share a bathroom with shower. This penthouse features air conditioning, ensuring a comfortable living environment throughout the year. The fully fitted kitchen is perfect for those who love to cook, and the marble floors add a touch of elegance to the space. The property is in good condition, it was fully refurbished in 2005. In terms of location, this penthouse is ideally situated in the heart of the famous Puerto Banus marina, surrounded by luxury & high end boutique shops, restaurants and services. Beaches to either side of the marina itself. Golf enthusiasts will also appreciate the property's proximity to golf courses. Overall, this luxury penthouse offers a unique opportunity to own a property in one of the most prestigious areas of Marbella. With its stunning views, spacious layout, and modern amenities, it is the perfect place to call home.