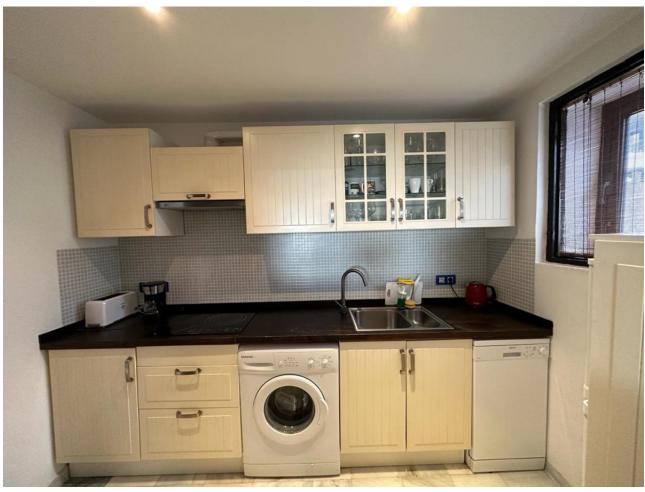

1

2

135 m<sup>2</sup>

This fabulous penthouse is located in the highly sought-after area of Puerto Banus Marina. With its prime location front line to the marina, this property offers breathtaking views of the sea and the marina. The property features 1 good sized bedroom, 2 bathrooms, plus an office space and a second possible guest bedroom, making it perfect for a family home or as an investment property. Upon entering the property, you are greeted by a stylish entrance that leads to the spacious living room. The living room is adorned with a fireplace, creating a cozy and inviting atmosphere for the winter months, with an open plan dining area, perfect for entertaining friends and family. From the living room, you can access the southfacing terrace, where you can enjoy the stunning views of the sea and the marina. The master bedroom is located on the ground floor and boasts a bathroom. On the top floor, you will find two additional rooms, one currently used as an office and the other a possible guest bedroom, both of which share a bathroom with shower. This penthouse features air conditioning, ensuring a comfortable living environment throughout the year. The fully fitted kitchen is perfect for those who love to cook, and the marble floors add a touch of elegance to the space. The property is in good condition, it was fully refurbished in 2005. In terms of location, this penthouse is ideally situated in the heart of the famous Puerto Banus marina, surrounded by luxury & high end boutique shops, restaurants and services. Beaches to either side of the marina itself. Golf enthusiasts will also appreciate the property's proximity to golf courses. Overall, this luxury penthouse offers a unique opportunity to own a property in one of the most prestigious areas of Marbella. With its stunning views, spacious layout, and modern amenities, it is the perfect place to call home.

| Setting  Beachfront  Beachside  Close To Port  Close To Shops  Close To Sea  Close To Town  Close To Schools | Orientation South                                                                       | <b>Condition</b> Good                 | Climate Control Air Conditioning Fireplace |
|--------------------------------------------------------------------------------------------------------------|-----------------------------------------------------------------------------------------|---------------------------------------|--------------------------------------------|
| Views Sea Port Panoramic Urban Street                                                                        | Features Fitted Wardrobes Near Transport Private Terrace Marble Flooring Double Glazing | Kitchen Fully Fitted Partially Fitted | Category Beachfront                        |