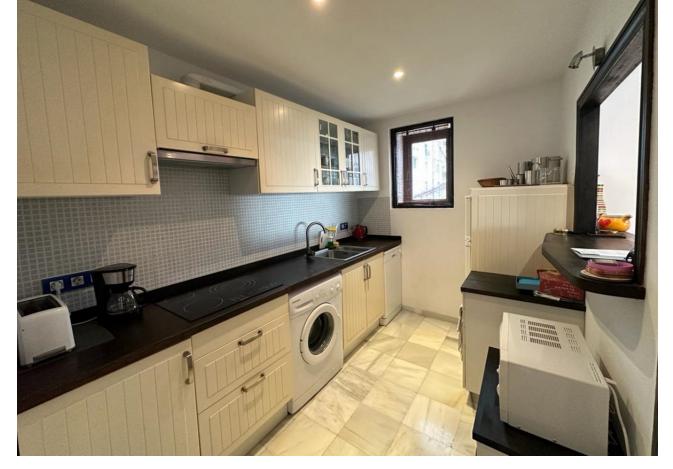

1

2

135 m<sup>2</sup>

This fabulous penthouse is located in the highly sought-after area of Puerto Banus Marina. With its prime location front line to the marina, this property offers breathtaking views of the sea and the marina. The property features 1 good sized bedroom, 2 bathrooms, plus an office space and a second possible guest bedroom, making it perfect for a family home or as an investment property. Upon entering the property, you are greeted by a stylish entrance that leads to the spacious living room. The living room is adorned with a fireplace, creating a cozy and inviting atmosphere for the winter months, with an open plan dining area, perfect for entertaining friends and family. From the living room, you can access the southfacing terrace, where you can enjoy the stunning views of the sea and the marina. The master bedroom is located on the ground floor and boasts a bathroom. On the top floor, you will find two additional rooms, one currently used as an office and the other a possible guest bedroom, both of which share a bathroom with shower. This penthouse features air conditioning, ensuring a comfortable living environment throughout the year. The fully fitted kitchen is perfect for those who love to cook, and the marble floors add a touch of elegance to the space. The property is in good condition, it was fully refurbished in 2005. In terms of location, this penthouse is ideally situated in the heart of the famous Puerto Banus marina, surrounded by luxury & high end boutique shops, restaurants and services. Beaches to either side of the marina itself. Golf enthusiasts will also appreciate the property's proximity to golf courses. Overall, this luxury penthouse offers a unique opportunity to own a property in one of the most prestigious areas of Marbella. With its stunning views, spacious layout, and modern amenities, it is the perfect place to call home.

| Setting  Beachfront  Beachside  Close To Port  Close To Shops  Close To Sea  Close To Town  Close To Schools | Orientation South                                                                       | <b>Condition</b> Good                 | Climate Control Air Conditioning Fireplace |
|--------------------------------------------------------------------------------------------------------------|-----------------------------------------------------------------------------------------|---------------------------------------|--------------------------------------------|
| Views Sea Port Panoramic Urban Street                                                                        | Features Fitted Wardrobes Near Transport Private Terrace Marble Flooring Double Glazing | Kitchen Fully Fitted Partially Fitted | Category Beachfront                        |