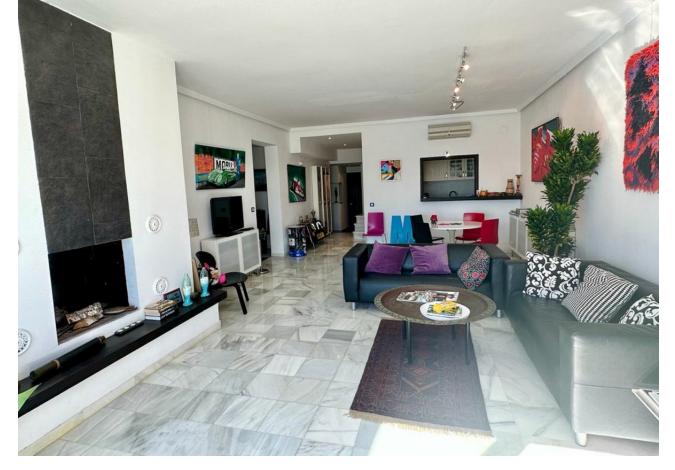

1

2

135 m<sup>2</sup>

This fabulous penthouse is located in the highly sought-after area of Puerto Banus Marina. With its prime location front line to the marina, this property offers breathtaking views of the sea and the marina. The property features 1 good sized bedroom, 2 bathrooms, plus an office space and a second possible guest bedroom, making it perfect for a family home or as an investment property. Upon entering the property, you are greeted by a stylish entrance that leads to the spacious living room. The living room is adorned with a fireplace, creating a cozy and inviting atmosphere for the winter months, with an open plan dining area, perfect for entertaining friends and family. From the living room, you can access the southfacing terrace, where you can enjoy the stunning views of the sea and the marina. The master bedroom is located on the ground floor and boasts a bathroom. On the top floor, you will find two additional rooms, one currently used as an office and the other a possible guest bedroom, both of which share a bathroom with shower. This penthouse features air conditioning, ensuring a comfortable living environment throughout the year. The fully fitted kitchen is perfect for those who love to cook, and the marble floors add a touch of elegance to the space. The property is in good condition, it was fully refurbished in 2005. In terms of location, this penthouse is ideally situated in the heart of the famous Puerto Banus marina, surrounded by luxury & high end boutique shops, restaurants and services. Beaches to either side of the marina itself. Golf enthusiasts will also appreciate the property's proximity to golf courses. Overall, this luxury penthouse offers a unique opportunity to own a property in one of the most prestigious areas of Marbella. With its stunning views, spacious layout, and modern amenities, it is the perfect place to call home.