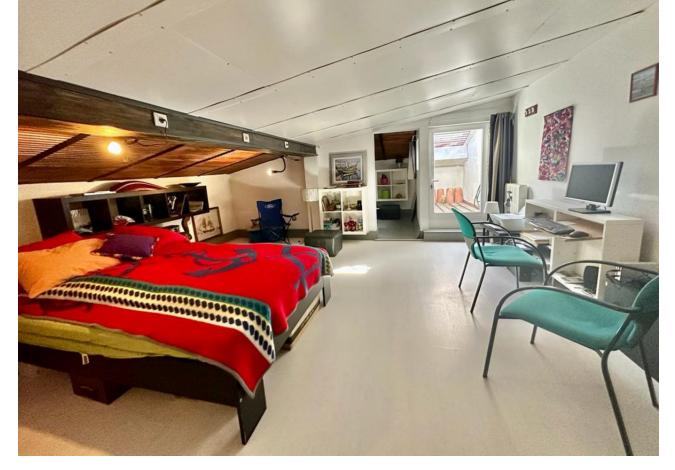

1

2

135 m<sup>2</sup>

This fabulous penthouse is located in the highly sought-after area of Puerto Banus Marina. With its prime location front line to the marina, this property offers breathtaking views of the sea and the marina. The property features 1 good sized bedroom, 2 bathrooms, plus an office space and a second possible guest bedroom, making it perfect for a family home or as an investment property. Upon entering the property, you are greeted by a stylish entrance that leads to the spacious living room. The living room is adorned with a fireplace, creating a cozy and inviting atmosphere for the winter months, with an open plan dining area, perfect for entertaining friends and family. From the living room, you can access the southfacing terrace, where you can enjoy the stunning views of the sea and the marina. The master bedroom is located on the ground floor and boasts a bathroom. On the top floor, you will find two additional rooms, one currently used as an office and the other a possible guest bedroom, both of which share a bathroom with shower. This penthouse features air conditioning, ensuring a comfortable living environment throughout the year. The fully fitted kitchen is perfect for those who love to cook, and the marble floors add a touch of elegance to the space. The property is in good condition, it was fully refurbished in 2005. In terms of location, this penthouse is ideally situated in the heart of the famous Puerto Banus marina, surrounded by luxury & high end boutique shops, restaurants and services. Beaches to either side of the marina itself. Golf enthusiasts will also appreciate the property's proximity to golf courses. Overall, this luxury penthouse offers a unique opportunity to own a property in one of the most prestigious areas of Marbella. With its stunning views, spacious layout, and modern amenities, it is the perfect place to call home.