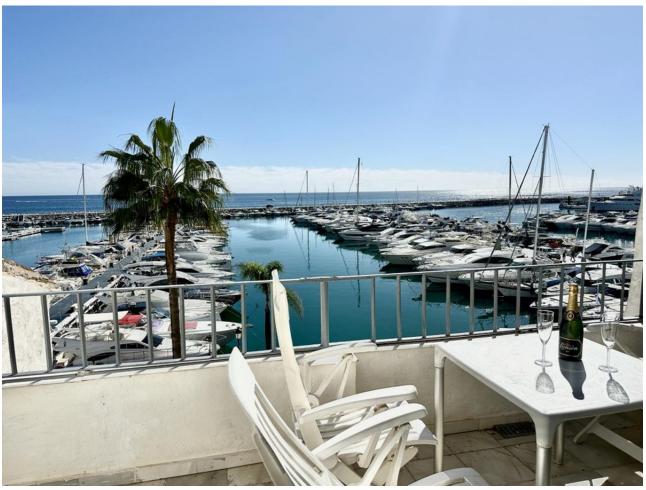

1

2

135 m<sup>2</sup>

This fabulous penthouse is located in the highly sought-after area of Puerto Banus Marina. With its prime location front line to the marina, this property offers breathtaking views of the sea and the marina. The property features 1 good sized bedroom, 2 bathrooms, plus an office space and a second possible guest bedroom, making it perfect for a family home or as an investment property. Upon entering the property, you are greeted by a stylish entrance that leads to the spacious living room. The living room is adorned with a fireplace, creating a cozy and inviting atmosphere for the winter months, with an open plan dining area, perfect for entertaining friends and family. From the living room, you can access the southfacing terrace, where you can enjoy the stunning views of the sea and the marina. The master bedroom is located on the ground floor and boasts a bathroom. On the top floor, you will find two additional rooms, one currently used as an office and the other a possible guest bedroom, both of which share a bathroom with shower. This penthouse features air conditioning, ensuring a comfortable living environment throughout the year. The fully fitted kitchen is perfect for those who love to cook, and the marble floors add a touch of elegance to the space. The property is in good condition, it was fully refurbished in 2005. In terms of location, this penthouse is ideally situated in the heart of the famous Puerto Banus marina, surrounded by luxury & high end boutique shops, restaurants and services. Beaches to either side of the marina itself. Golf enthusiasts will also appreciate the property's proximity to golf courses. Overall, this luxury penthouse offers a unique opportunity to own a property in one of the most prestigious areas of Marbella. With its stunning views, spacious layout, and modern amenities, it is the perfect place to call home.