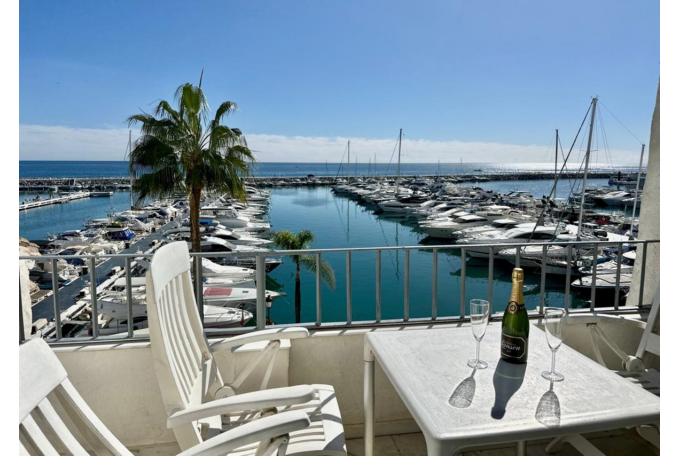

1

2

135 m<sup>2</sup>

This fabulous penthouse is located in the highly sought-after area of Puerto Banus Marina. With its prime location front line to the marina, this property offers breathtaking views of the sea and the marina. The property features 1 good sized bedroom, 2 bathrooms, plus an office space and a second possible guest bedroom, making it perfect for a family home or as an investment property. Upon entering the property, you are greeted by a stylish entrance that leads to the spacious living room. The living room is adorned with a fireplace, creating a cozy and inviting atmosphere for the winter months, with an open plan dining area, perfect for entertaining friends and family. From the living room, you can access the southfacing terrace, where you can enjoy the stunning views of the sea and the marina. The master bedroom is located on the ground floor and boasts a bathroom. On the top floor, you will find two additional rooms, one currently used as an office and the other a possible guest bedroom, both of which share a bathroom with shower. This penthouse features air conditioning, ensuring a comfortable living environment throughout the year. The fully fitted kitchen is perfect for those who love to cook, and the marble floors add a touch of elegance to the space. The property is in good condition, it was fully refurbished in 2005. In terms of location, this penthouse is ideally situated in the heart of the famous Puerto Banus marina, surrounded by luxury & high end boutique shops, restaurants and services. Beaches to either side of the marina itself. Golf enthusiasts will also appreciate the property's proximity to golf courses. Overall, this luxury penthouse offers a unique opportunity to own a property in one of the most prestigious areas of Marbella. With its stunning views, spacious layout, and modern amenities, it is the perfect place to call home.

| Setting  Beachfront  Beachside  Close To Port  Close To Shops  Close To Sea  Close To Town  Close To Schools | Orientation South                                                                       | <b>Condition</b> Good                 | Climate Control Air Conditioning Fireplace |
|--------------------------------------------------------------------------------------------------------------|-----------------------------------------------------------------------------------------|---------------------------------------|--------------------------------------------|
| Views Sea Port Panoramic Urban Street                                                                        | Features Fitted Wardrobes Near Transport Private Terrace Marble Flooring Double Glazing | Kitchen Fully Fitted Partially Fitted | Category Beachfront                        |