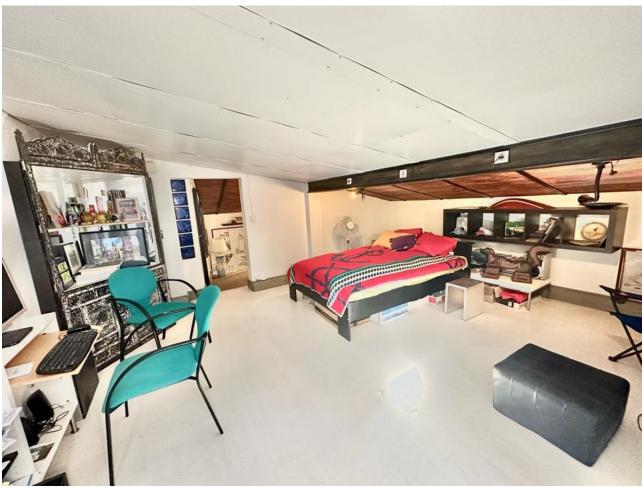

1

2

135 m<sup>2</sup>

This fabulous penthouse is located in the highly sought-after area of Puerto Banus Marina. With its prime location front line to the marina, this property offers breathtaking views of the sea and the marina. The property features 1 good sized bedroom, 2 bathrooms, plus an office space and a second possible guest bedroom, making it perfect for a family home or as an investment property. Upon entering the property, you are greeted by a stylish entrance that leads to the spacious living room. The living room is adorned with a fireplace, creating a cozy and inviting atmosphere for the winter months, with an open plan dining area, perfect for entertaining friends and family. From the living room, you can access the southfacing terrace, where you can enjoy the stunning views of the sea and the marina. The master bedroom is located on the ground floor and boasts a bathroom. On the top floor, you will find two additional rooms, one currently used as an office and the other a possible guest bedroom, both of which share a bathroom with shower. This penthouse features air conditioning, ensuring a comfortable living environment throughout the year. The fully fitted kitchen is perfect for those who love to cook, and the marble floors add a touch of elegance to the space. The property is in good condition, it was fully refurbished in 2005. In terms of location, this penthouse is ideally situated in the heart of the famous Puerto Banus marina, surrounded by luxury & high end boutique shops, restaurants and services. Beaches to either side of the marina itself. Golf enthusiasts will also appreciate the property's proximity to golf courses. Overall, this luxury penthouse offers a unique opportunity to own a property in one of the most prestigious areas of Marbella. With its stunning views, spacious layout, and modern amenities, it is the perfect place to call home.