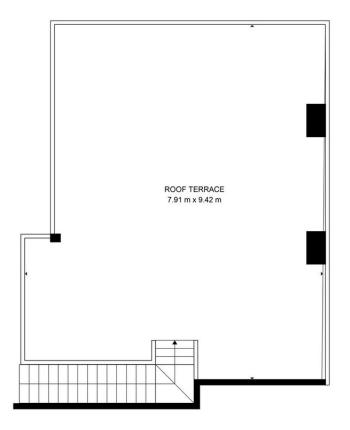

Pool Communal

Furniture Fully Furnished Climate Control
Air Conditioning
Kitchen

Y Fully Fitted

Utilities Electricity Drinkable Water

TOTAL: 71 m2 UNDER JORD: 71 m2, PLAN 2: 0 m2 EXLUDERAD YTA: TERRACE: 19 m2, ROOF TERRACE: 67 m2 MÅTTEN BERÄKNAS MED CUBICASA-TEKNOLOGI. DE ANSES VARA MYCKET TILLFÖRLITLIGA MEN INTE GARANTER

TOTAL: 71 m2 UNDER JORD: 71 m2, PLAN 2: 0 m2 EXLUDERAD VTA: TERRACE: 19 m2, ROOF TERRACE: 67 m2 MÅTTEN BERÄKINS MED CUBICASA-TEKNOLOGI. DE KNESS VARA MYCKET TILLFÖRLITLIGA MEN INTE GARANTERADE.