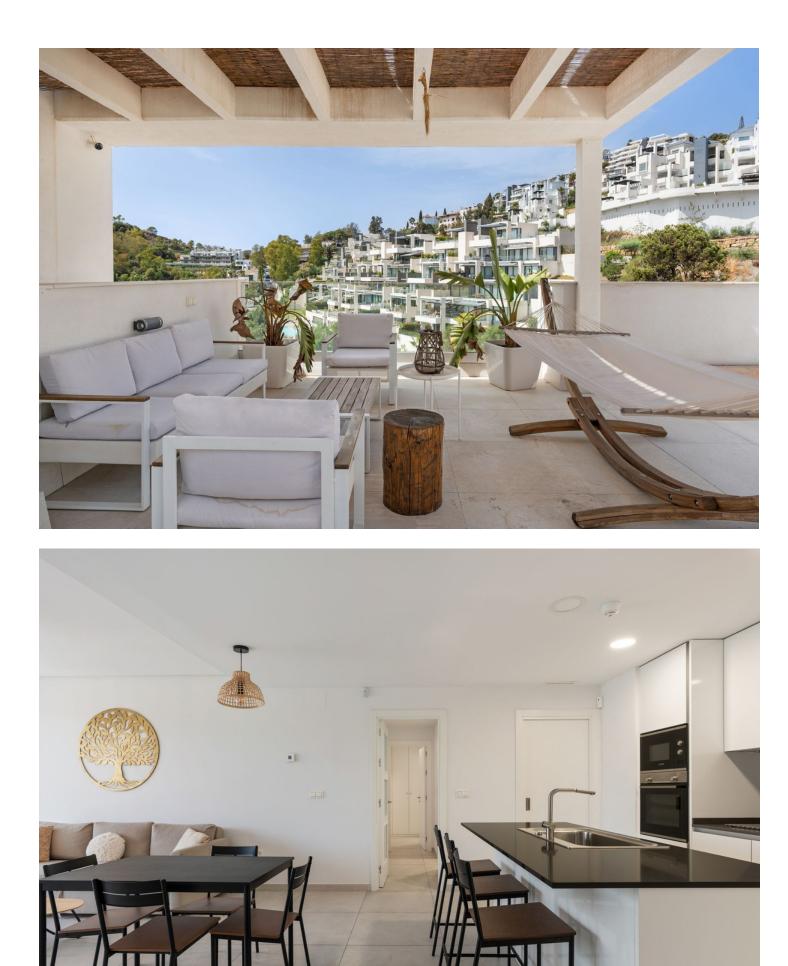

## www.mibgroup.es +34 662 58 96 58 info@mibgroup.es

Stunning apartment in La Quinta, completed in 2020. Offering a blend of luxury and convenience, this modern complex features an outdoor swimming pool and a fully equipped gym.The apartment is nestled in an exclusive area, surrounded by upscale residential developments. A short drive away is Monte Halcones, where you'll find a pharmacy, SuperCor supermarket, and a variety of restaurants and cafes.Inside, the apartment offers a harmonious blend of comfort and style. It includes three bedrooms, each with its own en-suite bathroom, a guest toilet, a laundry room, two terraces, and an open-plan living area that seamlessly integrates with a fully equipped kitchen. The spacious living room opens onto the main terrace, perfect for outdoor relaxation. A corridor leads to the three bedrooms, with the master suite at the far end, complete with its own private terrace.The thoughtful layout ensures privacy by separating the bedrooms from the main living areas, making it ideal for families or as a long-term rental investment. Its prime location adds to its appeal, with Nueva Andalucía just 5 minutes away, San Pedro within 9 minutes, and the vibrant Puerto Banús only a 15-minute drive.This apartment in La Quinta offers more than just a place to live? it's a gateway to a desirable lifestyle, where coastal charm and modern amenities come together. Don't miss the opportunity to make it yours.