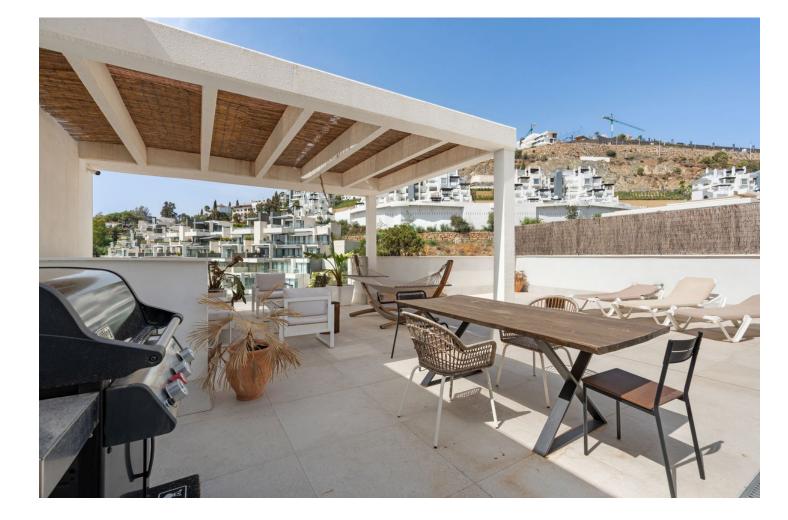

## www.mibgroup.es +34 662 58 96 58 info@mibgroup.es

Stunning apartment in La Quinta, completed in 2020. Offering a blend of luxury and convenience, this modern complex features an outdoor swimming pool and a fully equipped gym.The apartment is nestled in an exclusive area, surrounded by upscale residential developments. A short drive away is Monte Halcones, where you'll find a pharmacy, SuperCor supermarket, and a variety of restaurants and cafes.Inside, the apartment offers a harmonious blend of comfort and style. It includes three bedrooms, each with its own en-suite bathroom, a guest toilet, a laundry room, two terraces, and an open-plan living area that seamlessly integrates with a fully equipped kitchen. The spacious living room opens onto the main terrace, perfect for outdoor relaxation. A corridor leads to the three bedrooms, with the master suite at the far end, complete with its own private terrace.The thoughtful layout ensures privacy by separating the bedrooms from the main living areas, making it ideal for families or as a long-term rental investment. Its prime location adds to its appeal, with Nueva Andalucía just 5 minutes away, San Pedro within 9 minutes, and the vibrant Puerto Banús only a 15-minute drive.This apartment in La Quinta offers more than just a place to live? it's a gateway to a desirable lifestyle, where coastal charm and modern amenities come together. Don't miss the opportunity to make it yours.