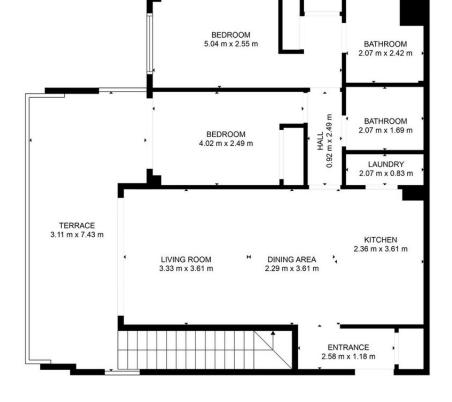

## www.mibgroup.es +34 662 58 96 58 info@mibgroup.es

Stunning apartment in La Quinta, completed in 2020. Offering a blend of luxury and convenience, this modern complex features an outdoor swimming pool and a fully equipped gym.The apartment is nestled in an exclusive area, surrounded by upscale residential developments. A short drive away is Monte Halcones, where you'll find a pharmacy, SuperCor supermarket, and a variety of restaurants and cafes.Inside, the apartment offers a harmonious blend of comfort and style. It includes three bedrooms, each with its own en-suite bathroom, a guest toilet, a laundry room, two terraces, and an open-plan living area that seamlessly integrates with a fully equipped kitchen. The spacious living room opens onto the main terrace, perfect for outdoor relaxation. A corridor leads to the three bedrooms, with the master suite at the far end, complete with its own private terrace.The thoughtful layout ensures privacy by separating the bedrooms from the main living areas, making it ideal for families or as a long-term rental investment. Its prime location adds to its appeal, with Nueva Andalucía just 5 minutes away, San Pedro within 9 minutes, and the vibrant Puerto Banús only a 15-minute drive.This apartment in La Quinta offers more than just a place to live? it's a gateway to a desirable lifestyle, where coastal charm and modern amenities come together. Don't miss the opportunity to make it yours.

Pool Communal

Furniture Fully Furnished Climate Control
Air Conditioning
Kitchen

Y Fully Fitted

Utilities Electricity Drinkable Water

TOTAL: 71 m2 UNDER JORD: 71 m2, PLAN 2: 0 m2 EXLUDERAD YTA: TERRACE: 19 m2, ROOF TERRACE: 67 m2 MÅTTEN BERÄKNAS MED CUBICASA-TEKNOLOGI. DE ANSES VARA MYCKET TILLFÖRLITLIGA MEN INTE GARANTER

TOTAL: 71 m2 UNDER JORD: 71 m2, PLAN 2: 0 m2 EXLUDERAD VTA: TERRACE: 19 m2, ROOF TERRACE: 67 m2 MÅTTEN BERÄKINS MED CUBICASA-TEKNOLOGI. DE KNESS VARA MYCKET TILLFÖRLITLIGA MEN INTE GARANTERADE.